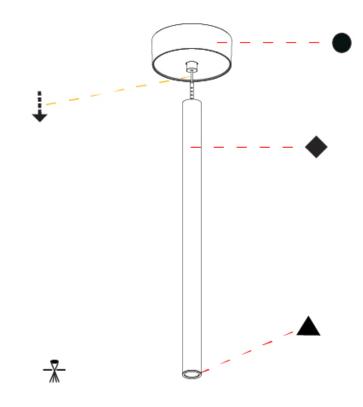

### HANGOVER MONOPOINT RECESSED CANOPY

**SUSPENSION** 

|                                                                                                                                                                                                                                                                                                                                                                                                  | ISION                                                                                                                                                                                                                                                                                                                                                                                                                                                                                                                                                                                                                                                                                                                                                                                                                                                                                                                                                                                                                                                                                                                                                                                                                                                                                                                                                                                                                                                                                                                                                                                                                                                                                                                                                                                                                                                                                                                                                                                                                                                                                                                                                                                                                                                                                                                                                                                                                                                                                                                                                                                                                                                                                                                                                                                                                                                                                                                                                                                                                                                                                                                                                       |                                                            |                        |                      |                      |            |                        |                                 | DATE            |                                    |                                          |
|--------------------------------------------------------------------------------------------------------------------------------------------------------------------------------------------------------------------------------------------------------------------------------------------------------------------------------------------------------------------------------------------------|-------------------------------------------------------------------------------------------------------------------------------------------------------------------------------------------------------------------------------------------------------------------------------------------------------------------------------------------------------------------------------------------------------------------------------------------------------------------------------------------------------------------------------------------------------------------------------------------------------------------------------------------------------------------------------------------------------------------------------------------------------------------------------------------------------------------------------------------------------------------------------------------------------------------------------------------------------------------------------------------------------------------------------------------------------------------------------------------------------------------------------------------------------------------------------------------------------------------------------------------------------------------------------------------------------------------------------------------------------------------------------------------------------------------------------------------------------------------------------------------------------------------------------------------------------------------------------------------------------------------------------------------------------------------------------------------------------------------------------------------------------------------------------------------------------------------------------------------------------------------------------------------------------------------------------------------------------------------------------------------------------------------------------------------------------------------------------------------------------------------------------------------------------------------------------------------------------------------------------------------------------------------------------------------------------------------------------------------------------------------------------------------------------------------------------------------------------------------------------------------------------------------------------------------------------------------------------------------------------------------------------------------------------------------------------------------------------------------------------------------------------------------------------------------------------------------------------------------------------------------------------------------------------------------------------------------------------------------------------------------------------------------------------------------------------------------------------------------------------------------------------------------------------------|------------------------------------------------------------|------------------------|----------------------|----------------------|------------|------------------------|---------------------------------|-----------------|------------------------------------|------------------------------------------|
| A 9 9 9 4 5 6                                                                                                                                                                                                                                                                                                                                                                                    |                                                                                                                                                                                                                                                                                                                                                                                                                                                                                                                                                                                                                                                                                                                                                                                                                                                                                                                                                                                                                                                                                                                                                                                                                                                                                                                                                                                                                                                                                                                                                                                                                                                                                                                                                                                                                                                                                                                                                                                                                                                                                                                                                                                                                                                                                                                                                                                                                                                                                                                                                                                                                                                                                                                                                                                                                                                                                                                                                                                                                                                                                                                                                             |                                                            |                        |                      |                      |            |                        |                                 |                 |                                    |                                          |
| A300156                                                                                                                                                                                                                                                                                                                                                                                          |                                                                                                                                                                                                                                                                                                                                                                                                                                                                                                                                                                                                                                                                                                                                                                                                                                                                                                                                                                                                                                                                                                                                                                                                                                                                                                                                                                                                                                                                                                                                                                                                                                                                                                                                                                                                                                                                                                                                                                                                                                                                                                                                                                                                                                                                                                                                                                                                                                                                                                                                                                                                                                                                                                                                                                                                                                                                                                                                                                                                                                                                                                                                                             |                                                            |                        | -                    | -                    | -          | -                      |                                 |                 |                                    |                                          |
| ase number                                                                                                                                                                                                                                                                                                                                                                                       | Color F<br>Temperature (                                                                                                                                                                                                                                                                                                                                                                                                                                                                                                                                                                                                                                                                                                                                                                                                                                                                                                                                                                                                                                                                                                                                                                                                                                                                                                                                                                                                                                                                                                                                                                                                                                                                                                                                                                                                                                                                                                                                                                                                                                                                                                                                                                                                                                                                                                                                                                                                                                                                                                                                                                                                                                                                                                                                                                                                                                                                                                                                                                                                                                                                                                                                    | -inishes<br>Diamond)                                       | Finishes<br>(Triangle) | Finishes<br>(Circle) | Reflector<br>Options | Shine Ring | Cable Color<br>Options |                                 |                 |                                    |                                          |
|                                                                                                                                                                                                                                                                                                                                                                                                  | oduct code in o                                                                                                                                                                                                                                                                                                                                                                                                                                                                                                                                                                                                                                                                                                                                                                                                                                                                                                                                                                                                                                                                                                                                                                                                                                                                                                                                                                                                                                                                                                                                                                                                                                                                                                                                                                                                                                                                                                                                                                                                                                                                                                                                                                                                                                                                                                                                                                                                                                                                                                                                                                                                                                                                                                                                                                                                                                                                                                                                                                                                                                                                                                                                             |                                                            | ator select i          | the specify l        | button on            |            |                        |                                 |                 |                                    |                                          |
|                                                                                                                                                                                                                                                                                                                                                                                                  | el # product pag                                                                                                                                                                                                                                                                                                                                                                                                                                                                                                                                                                                                                                                                                                                                                                                                                                                                                                                                                                                                                                                                                                                                                                                                                                                                                                                                                                                                                                                                                                                                                                                                                                                                                                                                                                                                                                                                                                                                                                                                                                                                                                                                                                                                                                                                                                                                                                                                                                                                                                                                                                                                                                                                                                                                                                                                                                                                                                                                                                                                                                                                                                                                            |                                                            |                        |                      |                      |            |                        |                                 |                 |                                    |                                          |
|                                                                                                                                                                                                                                                                                                                                                                                                  | anual product (<br>below in blue fo                                                                                                                                                                                                                                                                                                                                                                                                                                                                                                                                                                                                                                                                                                                                                                                                                                                                                                                                                                                                                                                                                                                                                                                                                                                                                                                                                                                                                                                                                                                                                                                                                                                                                                                                                                                                                                                                                                                                                                                                                                                                                                                                                                                                                                                                                                                                                                                                                                                                                                                                                                                                                                                                                                                                                                                                                                                                                                                                                                                                                                                                                                                         |                                                            |                        |                      |                      |            |                        |                                 |                 |                                    |                                          |
|                                                                                                                                                                                                                                                                                                                                                                                                  | Jelow III Dide Io                                                                                                                                                                                                                                                                                                                                                                                                                                                                                                                                                                                                                                                                                                                                                                                                                                                                                                                                                                                                                                                                                                                                                                                                                                                                                                                                                                                                                                                                                                                                                                                                                                                                                                                                                                                                                                                                                                                                                                                                                                                                                                                                                                                                                                                                                                                                                                                                                                                                                                                                                                                                                                                                                                                                                                                                                                                                                                                                                                                                                                                                                                                                           | nit unu uuu                                                | une sunna u            | o the buse i         | ποαειπ               |            |                        |                                 | and a second    |                                    |                                          |
| GENERAL                                                                                                                                                                                                                                                                                                                                                                                          |                                                                                                                                                                                                                                                                                                                                                                                                                                                                                                                                                                                                                                                                                                                                                                                                                                                                                                                                                                                                                                                                                                                                                                                                                                                                                                                                                                                                                                                                                                                                                                                                                                                                                                                                                                                                                                                                                                                                                                                                                                                                                                                                                                                                                                                                                                                                                                                                                                                                                                                                                                                                                                                                                                                                                                                                                                                                                                                                                                                                                                                                                                                                                             |                                                            |                        |                      |                      |            |                        |                                 |                 |                                    |                                          |
| Series: Hango\<br>Subseries: Har                                                                                                                                                                                                                                                                                                                                                                 |                                                                                                                                                                                                                                                                                                                                                                                                                                                                                                                                                                                                                                                                                                                                                                                                                                                                                                                                                                                                                                                                                                                                                                                                                                                                                                                                                                                                                                                                                                                                                                                                                                                                                                                                                                                                                                                                                                                                                                                                                                                                                                                                                                                                                                                                                                                                                                                                                                                                                                                                                                                                                                                                                                                                                                                                                                                                                                                                                                                                                                                                                                                                                             | int Dococc                                                 | ad Canony              |                      |                      |            |                        |                                 |                 |                                    |                                          |
| Brand: Prolich                                                                                                                                                                                                                                                                                                                                                                                   | ngover Monopo<br>+                                                                                                                                                                                                                                                                                                                                                                                                                                                                                                                                                                                                                                                                                                                                                                                                                                                                                                                                                                                                                                                                                                                                                                                                                                                                                                                                                                                                                                                                                                                                                                                                                                                                                                                                                                                                                                                                                                                                                                                                                                                                                                                                                                                                                                                                                                                                                                                                                                                                                                                                                                                                                                                                                                                                                                                                                                                                                                                                                                                                                                                                                                                                          | IIII Recesse                                               | ed Callopy             |                      |                      |            |                        |                                 |                 |                                    |                                          |
| Division: Archi                                                                                                                                                                                                                                                                                                                                                                                  | -                                                                                                                                                                                                                                                                                                                                                                                                                                                                                                                                                                                                                                                                                                                                                                                                                                                                                                                                                                                                                                                                                                                                                                                                                                                                                                                                                                                                                                                                                                                                                                                                                                                                                                                                                                                                                                                                                                                                                                                                                                                                                                                                                                                                                                                                                                                                                                                                                                                                                                                                                                                                                                                                                                                                                                                                                                                                                                                                                                                                                                                                                                                                                           |                                                            |                        |                      |                      |            |                        |                                 |                 |                                    |                                          |
| Mounting Type                                                                                                                                                                                                                                                                                                                                                                                    |                                                                                                                                                                                                                                                                                                                                                                                                                                                                                                                                                                                                                                                                                                                                                                                                                                                                                                                                                                                                                                                                                                                                                                                                                                                                                                                                                                                                                                                                                                                                                                                                                                                                                                                                                                                                                                                                                                                                                                                                                                                                                                                                                                                                                                                                                                                                                                                                                                                                                                                                                                                                                                                                                                                                                                                                                                                                                                                                                                                                                                                                                                                                                             |                                                            |                        |                      |                      |            |                        |                                 |                 |                                    |                                          |
| Mounting Loca                                                                                                                                                                                                                                                                                                                                                                                    |                                                                                                                                                                                                                                                                                                                                                                                                                                                                                                                                                                                                                                                                                                                                                                                                                                                                                                                                                                                                                                                                                                                                                                                                                                                                                                                                                                                                                                                                                                                                                                                                                                                                                                                                                                                                                                                                                                                                                                                                                                                                                                                                                                                                                                                                                                                                                                                                                                                                                                                                                                                                                                                                                                                                                                                                                                                                                                                                                                                                                                                                                                                                                             |                                                            |                        |                      |                      |            |                        |                                 |                 |                                    |                                          |
| Subcategory: F                                                                                                                                                                                                                                                                                                                                                                                   |                                                                                                                                                                                                                                                                                                                                                                                                                                                                                                                                                                                                                                                                                                                                                                                                                                                                                                                                                                                                                                                                                                                                                                                                                                                                                                                                                                                                                                                                                                                                                                                                                                                                                                                                                                                                                                                                                                                                                                                                                                                                                                                                                                                                                                                                                                                                                                                                                                                                                                                                                                                                                                                                                                                                                                                                                                                                                                                                                                                                                                                                                                                                                             |                                                            |                        |                      |                      |            |                        |                                 |                 |                                    |                                          |
| PHYSICAL                                                                                                                                                                                                                                                                                                                                                                                         |                                                                                                                                                                                                                                                                                                                                                                                                                                                                                                                                                                                                                                                                                                                                                                                                                                                                                                                                                                                                                                                                                                                                                                                                                                                                                                                                                                                                                                                                                                                                                                                                                                                                                                                                                                                                                                                                                                                                                                                                                                                                                                                                                                                                                                                                                                                                                                                                                                                                                                                                                                                                                                                                                                                                                                                                                                                                                                                                                                                                                                                                                                                                                             |                                                            |                        |                      |                      |            |                        |                                 |                 |                                    |                                          |
| Shape: Cylinde                                                                                                                                                                                                                                                                                                                                                                                   | or.                                                                                                                                                                                                                                                                                                                                                                                                                                                                                                                                                                                                                                                                                                                                                                                                                                                                                                                                                                                                                                                                                                                                                                                                                                                                                                                                                                                                                                                                                                                                                                                                                                                                                                                                                                                                                                                                                                                                                                                                                                                                                                                                                                                                                                                                                                                                                                                                                                                                                                                                                                                                                                                                                                                                                                                                                                                                                                                                                                                                                                                                                                                                                         |                                                            |                        |                      |                      |            |                        |                                 |                 |                                    |                                          |
| Diameter (mm                                                                                                                                                                                                                                                                                                                                                                                     |                                                                                                                                                                                                                                                                                                                                                                                                                                                                                                                                                                                                                                                                                                                                                                                                                                                                                                                                                                                                                                                                                                                                                                                                                                                                                                                                                                                                                                                                                                                                                                                                                                                                                                                                                                                                                                                                                                                                                                                                                                                                                                                                                                                                                                                                                                                                                                                                                                                                                                                                                                                                                                                                                                                                                                                                                                                                                                                                                                                                                                                                                                                                                             |                                                            |                        |                      |                      |            |                        |                                 |                 |                                    |                                          |
| Diameter (in):                                                                                                                                                                                                                                                                                                                                                                                   |                                                                                                                                                                                                                                                                                                                                                                                                                                                                                                                                                                                                                                                                                                                                                                                                                                                                                                                                                                                                                                                                                                                                                                                                                                                                                                                                                                                                                                                                                                                                                                                                                                                                                                                                                                                                                                                                                                                                                                                                                                                                                                                                                                                                                                                                                                                                                                                                                                                                                                                                                                                                                                                                                                                                                                                                                                                                                                                                                                                                                                                                                                                                                             |                                                            |                        |                      |                      |            |                        |                                 |                 |                                    |                                          |
| Height (mm): 1                                                                                                                                                                                                                                                                                                                                                                                   |                                                                                                                                                                                                                                                                                                                                                                                                                                                                                                                                                                                                                                                                                                                                                                                                                                                                                                                                                                                                                                                                                                                                                                                                                                                                                                                                                                                                                                                                                                                                                                                                                                                                                                                                                                                                                                                                                                                                                                                                                                                                                                                                                                                                                                                                                                                                                                                                                                                                                                                                                                                                                                                                                                                                                                                                                                                                                                                                                                                                                                                                                                                                                             |                                                            |                        |                      |                      |            |                        |                                 |                 |                                    |                                          |
| Height (in): 5 <sup>7</sup> / <sub>4</sub>                                                                                                                                                                                                                                                                                                                                                       |                                                                                                                                                                                                                                                                                                                                                                                                                                                                                                                                                                                                                                                                                                                                                                                                                                                                                                                                                                                                                                                                                                                                                                                                                                                                                                                                                                                                                                                                                                                                                                                                                                                                                                                                                                                                                                                                                                                                                                                                                                                                                                                                                                                                                                                                                                                                                                                                                                                                                                                                                                                                                                                                                                                                                                                                                                                                                                                                                                                                                                                                                                                                                             |                                                            |                        |                      |                      |            |                        |                                 |                 |                                    |                                          |
|                                                                                                                                                                                                                                                                                                                                                                                                  | eight (mm): 21                                                                                                                                                                                                                                                                                                                                                                                                                                                                                                                                                                                                                                                                                                                                                                                                                                                                                                                                                                                                                                                                                                                                                                                                                                                                                                                                                                                                                                                                                                                                                                                                                                                                                                                                                                                                                                                                                                                                                                                                                                                                                                                                                                                                                                                                                                                                                                                                                                                                                                                                                                                                                                                                                                                                                                                                                                                                                                                                                                                                                                                                                                                                              | 50                                                         |                        |                      |                      |            |                        |                                 |                 |                                    |                                          |
|                                                                                                                                                                                                                                                                                                                                                                                                  | eight (in): 84 ½                                                                                                                                                                                                                                                                                                                                                                                                                                                                                                                                                                                                                                                                                                                                                                                                                                                                                                                                                                                                                                                                                                                                                                                                                                                                                                                                                                                                                                                                                                                                                                                                                                                                                                                                                                                                                                                                                                                                                                                                                                                                                                                                                                                                                                                                                                                                                                                                                                                                                                                                                                                                                                                                                                                                                                                                                                                                                                                                                                                                                                                                                                                                            |                                                            |                        |                      |                      |            |                        |                                 |                 |                                    |                                          |
| Light Distribut                                                                                                                                                                                                                                                                                                                                                                                  |                                                                                                                                                                                                                                                                                                                                                                                                                                                                                                                                                                                                                                                                                                                                                                                                                                                                                                                                                                                                                                                                                                                                                                                                                                                                                                                                                                                                                                                                                                                                                                                                                                                                                                                                                                                                                                                                                                                                                                                                                                                                                                                                                                                                                                                                                                                                                                                                                                                                                                                                                                                                                                                                                                                                                                                                                                                                                                                                                                                                                                                                                                                                                             |                                                            |                        |                      |                      |            |                        |                                 |                 |                                    |                                          |
| Diffuser: Shine                                                                                                                                                                                                                                                                                                                                                                                  |                                                                                                                                                                                                                                                                                                                                                                                                                                                                                                                                                                                                                                                                                                                                                                                                                                                                                                                                                                                                                                                                                                                                                                                                                                                                                                                                                                                                                                                                                                                                                                                                                                                                                                                                                                                                                                                                                                                                                                                                                                                                                                                                                                                                                                                                                                                                                                                                                                                                                                                                                                                                                                                                                                                                                                                                                                                                                                                                                                                                                                                                                                                                                             |                                                            |                        |                      |                      |            |                        |                                 |                 |                                    |                                          |
| Fixture Finish:<br>LOD / PUS / FR                                                                                                                                                                                                                                                                                                                                                                | SSR / BKV / CW<br>RO / FUP / KIA /                                                                                                                                                                                                                                                                                                                                                                                                                                                                                                                                                                                                                                                                                                                                                                                                                                                                                                                                                                                                                                                                                                                                                                                                                                                                                                                                                                                                                                                                                                                                                                                                                                                                                                                                                                                                                                                                                                                                                                                                                                                                                                                                                                                                                                                                                                                                                                                                                                                                                                                                                                                                                                                                                                                                                                                                                                                                                                                                                                                                                                                                                                                          | POP / BLS /                                                |                        |                      |                      |            |                        |                                 | $\bigcirc$      |                                    |                                          |
|                                                                                                                                                                                                                                                                                                                                                                                                  | AG / OBR / MOS                                                                                                                                                                                                                                                                                                                                                                                                                                                                                                                                                                                                                                                                                                                                                                                                                                                                                                                                                                                                                                                                                                                                                                                                                                                                                                                                                                                                                                                                                                                                                                                                                                                                                                                                                                                                                                                                                                                                                                                                                                                                                                                                                                                                                                                                                                                                                                                                                                                                                                                                                                                                                                                                                                                                                                                                                                                                                                                                                                                                                                                                                                                                              | / ROR                                                      |                        |                      |                      |            |                        |                                 |                 |                                    |                                          |
|                                                                                                                                                                                                                                                                                                                                                                                                  | 2000mm / 6000                                                                                                                                                                                                                                                                                                                                                                                                                                                                                                                                                                                                                                                                                                                                                                                                                                                                                                                                                                                                                                                                                                                                                                                                                                                                                                                                                                                                                                                                                                                                                                                                                                                                                                                                                                                                                                                                                                                                                                                                                                                                                                                                                                                                                                                                                                                                                                                                                                                                                                                                                                                                                                                                                                                                                                                                                                                                                                                                                                                                                                                                                                                                               | )mmm Cab                                                   | le in White            | / Black / Or         | range /              |            |                        |                                 |                 |                                    |                                          |
| Red                                                                                                                                                                                                                                                                                                                                                                                              | wanaanta. COmu                                                                                                                                                                                                                                                                                                                                                                                                                                                                                                                                                                                                                                                                                                                                                                                                                                                                                                                                                                                                                                                                                                                                                                                                                                                                                                                                                                                                                                                                                                                                                                                                                                                                                                                                                                                                                                                                                                                                                                                                                                                                                                                                                                                                                                                                                                                                                                                                                                                                                                                                                                                                                                                                                                                                                                                                                                                                                                                                                                                                                                                                                                                                              | m / 2 11/10                                                |                        |                      |                      |            |                        |                                 |                 |                                    |                                          |
|                                                                                                                                                                                                                                                                                                                                                                                                  | irements: 68mr                                                                                                                                                                                                                                                                                                                                                                                                                                                                                                                                                                                                                                                                                                                                                                                                                                                                                                                                                                                                                                                                                                                                                                                                                                                                                                                                                                                                                                                                                                                                                                                                                                                                                                                                                                                                                                                                                                                                                                                                                                                                                                                                                                                                                                                                                                                                                                                                                                                                                                                                                                                                                                                                                                                                                                                                                                                                                                                                                                                                                                                                                                                                              | n/211/16                                                   |                        |                      |                      |            |                        |                                 | 22/11           |                                    | a com                                    |
| ELECTRICAL                                                                                                                                                                                                                                                                                                                                                                                       |                                                                                                                                                                                                                                                                                                                                                                                                                                                                                                                                                                                                                                                                                                                                                                                                                                                                                                                                                                                                                                                                                                                                                                                                                                                                                                                                                                                                                                                                                                                                                                                                                                                                                                                                                                                                                                                                                                                                                                                                                                                                                                                                                                                                                                                                                                                                                                                                                                                                                                                                                                                                                                                                                                                                                                                                                                                                                                                                                                                                                                                                                                                                                             |                                                            |                        |                      |                      |            |                        |                                 | 3 3/8"          | = 🕥                                | Ø 68mr                                   |
|                                                                                                                                                                                                                                                                                                                                                                                                  | D (Zhaga Stand                                                                                                                                                                                                                                                                                                                                                                                                                                                                                                                                                                                                                                                                                                                                                                                                                                                                                                                                                                                                                                                                                                                                                                                                                                                                                                                                                                                                                                                                                                                                                                                                                                                                                                                                                                                                                                                                                                                                                                                                                                                                                                                                                                                                                                                                                                                                                                                                                                                                                                                                                                                                                                                                                                                                                                                                                                                                                                                                                                                                                                                                                                                                              | dard)                                                      |                        |                      |                      |            |                        |                                 | Ø <u>85mm</u>   | ~                                  | <b>2</b> <sup>11</sup> / <sub>16</sub> " |
|                                                                                                                                                                                                                                                                                                                                                                                                  |                                                                                                                                                                                                                                                                                                                                                                                                                                                                                                                                                                                                                                                                                                                                                                                                                                                                                                                                                                                                                                                                                                                                                                                                                                                                                                                                                                                                                                                                                                                                                                                                                                                                                                                                                                                                                                                                                                                                                                                                                                                                                                                                                                                                                                                                                                                                                                                                                                                                                                                                                                                                                                                                                                                                                                                                                                                                                                                                                                                                                                                                                                                                                             |                                                            |                        |                      |                      |            |                        |                                 | Charles and the |                                    |                                          |
|                                                                                                                                                                                                                                                                                                                                                                                                  |                                                                                                                                                                                                                                                                                                                                                                                                                                                                                                                                                                                                                                                                                                                                                                                                                                                                                                                                                                                                                                                                                                                                                                                                                                                                                                                                                                                                                                                                                                                                                                                                                                                                                                                                                                                                                                                                                                                                                                                                                                                                                                                                                                                                                                                                                                                                                                                                                                                                                                                                                                                                                                                                                                                                                                                                                                                                                                                                                                                                                                                                                                                                                             |                                                            |                        |                      |                      |            |                        |                                 |                 |                                    |                                          |
|                                                                                                                                                                                                                                                                                                                                                                                                  | Vattage (W): 9<br>Mode (Non-Dim                                                                                                                                                                                                                                                                                                                                                                                                                                                                                                                                                                                                                                                                                                                                                                                                                                                                                                                                                                                                                                                                                                                                                                                                                                                                                                                                                                                                                                                                                                                                                                                                                                                                                                                                                                                                                                                                                                                                                                                                                                                                                                                                                                                                                                                                                                                                                                                                                                                                                                                                                                                                                                                                                                                                                                                                                                                                                                                                                                                                                                                                                                                             | iming and I                                                | Phase Dimr             | ning (120Va          | ac only)             |            |                        |                                 |                 |                                    |                                          |
| Total Output V<br>Dimming: Tri-N<br>and 0-10V Dim                                                                                                                                                                                                                                                                                                                                                | Vattage (W): 9<br>Mode (Non-Dim<br>ming)                                                                                                                                                                                                                                                                                                                                                                                                                                                                                                                                                                                                                                                                                                                                                                                                                                                                                                                                                                                                                                                                                                                                                                                                                                                                                                                                                                                                                                                                                                                                                                                                                                                                                                                                                                                                                                                                                                                                                                                                                                                                                                                                                                                                                                                                                                                                                                                                                                                                                                                                                                                                                                                                                                                                                                                                                                                                                                                                                                                                                                                                                                                    | iming and I                                                | Phase Dimr             | ning (120Va          | ac only)             |            |                        |                                 |                 |                                    |                                          |
| Total Output V<br>Dimming: Tri-N                                                                                                                                                                                                                                                                                                                                                                 | Vattage (W): 9<br>Mode (Non-Dim<br>ming)<br>d: Yes                                                                                                                                                                                                                                                                                                                                                                                                                                                                                                                                                                                                                                                                                                                                                                                                                                                                                                                                                                                                                                                                                                                                                                                                                                                                                                                                                                                                                                                                                                                                                                                                                                                                                                                                                                                                                                                                                                                                                                                                                                                                                                                                                                                                                                                                                                                                                                                                                                                                                                                                                                                                                                                                                                                                                                                                                                                                                                                                                                                                                                                                                                          | iming and I                                                | Phase Dimr             | ning (120Va          | ac only)             |            |                        |                                 |                 |                                    |                                          |
| Total Output V<br>Dimming: Tri-N<br>and 0-10V Dim<br>Driver Included<br>Driver Location                                                                                                                                                                                                                                                                                                          | Vattage (W): 9<br>Mode (Non-Dim<br>ming)<br>d: Yes<br>n: External                                                                                                                                                                                                                                                                                                                                                                                                                                                                                                                                                                                                                                                                                                                                                                                                                                                                                                                                                                                                                                                                                                                                                                                                                                                                                                                                                                                                                                                                                                                                                                                                                                                                                                                                                                                                                                                                                                                                                                                                                                                                                                                                                                                                                                                                                                                                                                                                                                                                                                                                                                                                                                                                                                                                                                                                                                                                                                                                                                                                                                                                                           |                                                            |                        | ning (120Va          | ac only)             |            |                        | 4"                              |                 |                                    |                                          |
| Total Output V<br>Dimming: Tri-N<br>and 0-10V Dim<br>Driver Included<br>Driver Location                                                                                                                                                                                                                                                                                                          | Vattage (W): 9<br>Mode (Non-Dim<br>ming)<br>d: Yes<br>n: External<br>onstant Curren                                                                                                                                                                                                                                                                                                                                                                                                                                                                                                                                                                                                                                                                                                                                                                                                                                                                                                                                                                                                                                                                                                                                                                                                                                                                                                                                                                                                                                                                                                                                                                                                                                                                                                                                                                                                                                                                                                                                                                                                                                                                                                                                                                                                                                                                                                                                                                                                                                                                                                                                                                                                                                                                                                                                                                                                                                                                                                                                                                                                                                                                         |                                                            |                        | ning (120Va          | ac only)             |            |                        | 5 1/4"                          |                 |                                    |                                          |
| Total Output V<br>Dimming: Tri-N<br>and 0-10V Dim<br>Driver Included<br>Driver Location<br>Driver Type: Co<br>Driver Class: C                                                                                                                                                                                                                                                                    | Vattage (W): 9<br>Mode (Non-Dim<br>ming)<br>d: Yes<br>n: External<br>onstant Curren                                                                                                                                                                                                                                                                                                                                                                                                                                                                                                                                                                                                                                                                                                                                                                                                                                                                                                                                                                                                                                                                                                                                                                                                                                                                                                                                                                                                                                                                                                                                                                                                                                                                                                                                                                                                                                                                                                                                                                                                                                                                                                                                                                                                                                                                                                                                                                                                                                                                                                                                                                                                                                                                                                                                                                                                                                                                                                                                                                                                                                                                         | t - Universa                                               |                        | ning (120Va          | ac only)             |            |                        | 2361/4"                         |                 |                                    |                                          |
| Total Output V<br>Dimming: Tri-M<br>and 0-10V Dim<br>Driver Included<br>Driver Location<br>Driver Type: Co<br>Driver Class: Cl<br>Housing: ENCF                                                                                                                                                                                                                                                  | Vattage (W): 9<br>Mode (Non-Dim<br>ming)<br>d: Yes<br>n: External<br>onstant Curren<br>lass 2<br>23 w/Quick Con                                                                                                                                                                                                                                                                                                                                                                                                                                                                                                                                                                                                                                                                                                                                                                                                                                                                                                                                                                                                                                                                                                                                                                                                                                                                                                                                                                                                                                                                                                                                                                                                                                                                                                                                                                                                                                                                                                                                                                                                                                                                                                                                                                                                                                                                                                                                                                                                                                                                                                                                                                                                                                                                                                                                                                                                                                                                                                                                                                                                                                             | t - Universa                                               |                        | ning (120Va          | ac only)             |            |                        | 1 236 <sup>1/4"</sup>           |                 |                                    |                                          |
| Total Output V<br>Dimming: Tri-M<br>and 0-10V Dim<br>Driver Included<br>Driver Location<br>Driver Type: Co<br>Driver Class: Cl<br>Housing: ENCF<br>Input Voltage (                                                                                                                                                                                                                               | Vattage (W): 9<br>Mode (Non-Dim<br>ming)<br>d: Yes<br>n: External<br>onstant Curren<br>lass 2<br>P3 w/Quick Con<br>(V): 120 - 277                                                                                                                                                                                                                                                                                                                                                                                                                                                                                                                                                                                                                                                                                                                                                                                                                                                                                                                                                                                                                                                                                                                                                                                                                                                                                                                                                                                                                                                                                                                                                                                                                                                                                                                                                                                                                                                                                                                                                                                                                                                                                                                                                                                                                                                                                                                                                                                                                                                                                                                                                                                                                                                                                                                                                                                                                                                                                                                                                                                                                           | t - Universa                                               |                        | ning (120Va          | ac only)             |            |                        |                                 |                 |                                    |                                          |
| Total Output V<br>Dimming: Tri-M<br>and 0-10V Dim<br>Driver Includee<br>Driver Location<br>Driver Type: Co<br>Driver Class: C<br>Housing: ENCF<br>Input Voltage (<br>Constant Curre                                                                                                                                                                                                              | Vattage (W): 9<br>Mode (Non-Dim<br>ming)<br>d: Yes<br>n: External<br>onstant Curren<br>lass 2<br>P3 w/Quick Con<br>(V): 120 - 277                                                                                                                                                                                                                                                                                                                                                                                                                                                                                                                                                                                                                                                                                                                                                                                                                                                                                                                                                                                                                                                                                                                                                                                                                                                                                                                                                                                                                                                                                                                                                                                                                                                                                                                                                                                                                                                                                                                                                                                                                                                                                                                                                                                                                                                                                                                                                                                                                                                                                                                                                                                                                                                                                                                                                                                                                                                                                                                                                                                                                           | t - Universa                                               |                        | ning (120Va          | ac only)             |            |                        |                                 |                 |                                    |                                          |
| Total Output V<br>Dimming: Tri-M<br>and 0-10V Dim<br>Driver Includee<br>Driver Location<br>Driver Type: Cc<br>Driver Class: Cl<br>Housing: ENCF<br>Input Voltage (<br>Constant Curre<br><b>LED</b>                                                                                                                                                                                               | Vattage (W): 9<br>Mode (Non-Dim<br>ming)<br>d: Yes<br>n: External<br>onstant Curren<br>lass 2<br>23 w/Quick Con<br>(V): 120 - 277<br>ent (MA): 500                                                                                                                                                                                                                                                                                                                                                                                                                                                                                                                                                                                                                                                                                                                                                                                                                                                                                                                                                                                                                                                                                                                                                                                                                                                                                                                                                                                                                                                                                                                                                                                                                                                                                                                                                                                                                                                                                                                                                                                                                                                                                                                                                                                                                                                                                                                                                                                                                                                                                                                                                                                                                                                                                                                                                                                                                                                                                                                                                                                                          | t - Universa                                               |                        | ning (120Va          | ac only)             |            |                        |                                 |                 |                                    |                                          |
| Total Output V<br>Dimming: Tri-M<br>and 0-10V Dim<br>Driver Includee<br>Driver Location<br>Driver Type: Cc<br>Driver Class: Cl<br>Housing: ENCF<br>Input Voltage (<br>Constant Curre<br><b>LED</b><br>Number of LEE                                                                                                                                                                              | Vattage (W): 9<br>Mode (Non-Dim<br>ming)<br>d: Yes<br>n: External<br>onstant Curren<br>lass 2<br>23 w/Quick Con<br>(V): 120 - 277<br>ent (MA): 500                                                                                                                                                                                                                                                                                                                                                                                                                                                                                                                                                                                                                                                                                                                                                                                                                                                                                                                                                                                                                                                                                                                                                                                                                                                                                                                                                                                                                                                                                                                                                                                                                                                                                                                                                                                                                                                                                                                                                                                                                                                                                                                                                                                                                                                                                                                                                                                                                                                                                                                                                                                                                                                                                                                                                                                                                                                                                                                                                                                                          | t - Universa                                               | al                     | ning (120Va          | ac only)             |            |                        |                                 |                 |                                    |                                          |
| Total Output V<br>Dimming: Tri-M<br>and 0-10V Dim<br>Driver Includee<br>Driver Location<br>Driver Type: Cc<br>Driver Class: Cl<br>Housing: ENCF<br>Input Voltage (<br>Constant Curre<br><b>LED</b><br>Number of LEE<br>Color Tempera                                                                                                                                                             | Vattage (W): 9<br>Mode (Non-Dim<br>ming)<br>d: Yes<br>n: External<br>onstant Curren<br>lass 2<br><sup>23</sup> w/Quick Con<br>(V): 120 - 277<br>ent (MA): 500                                                                                                                                                                                                                                                                                                                                                                                                                                                                                                                                                                                                                                                                                                                                                                                                                                                                                                                                                                                                                                                                                                                                                                                                                                                                                                                                                                                                                                                                                                                                                                                                                                                                                                                                                                                                                                                                                                                                                                                                                                                                                                                                                                                                                                                                                                                                                                                                                                                                                                                                                                                                                                                                                                                                                                                                                                                                                                                                                                                               | t - Universa<br>inect<br>/ 3000 / 40                       | al                     | ning (120Va          | ac only)             |            |                        |                                 |                 |                                    |                                          |
| Total Output V<br>Dimming: Tri-M<br>and 0-10V Dim<br>Driver Includee<br>Driver Location<br>Driver Type: Cc<br>Driver Class: Cl<br>Housing: ENCF<br>Input Voltage (<br>Constant Curre<br><b>LED</b><br>Number of LEE<br>Color Tempera                                                                                                                                                             | Vattage (W): 9<br>Mode (Non-Dim<br>ming)<br>d: Yes<br>n: External<br>onstant Curren<br>lass 2<br>23 w/Quick Con<br>(V): 120 - 277<br>ent (MA): 500<br>Ds: 1<br>ature (°K): 2700                                                                                                                                                                                                                                                                                                                                                                                                                                                                                                                                                                                                                                                                                                                                                                                                                                                                                                                                                                                                                                                                                                                                                                                                                                                                                                                                                                                                                                                                                                                                                                                                                                                                                                                                                                                                                                                                                                                                                                                                                                                                                                                                                                                                                                                                                                                                                                                                                                                                                                                                                                                                                                                                                                                                                                                                                                                                                                                                                                             | t - Universa<br>inect<br>/ 3000 / 40                       | al                     | ning (120Va          | ac only)             |            |                        | max. 6000mm 236 <sup>1/4"</sup> |                 |                                    |                                          |
| Total Output V<br>Dimming: Tri-M<br>and 0-10V Dim<br>Driver Includee<br>Driver Location<br>Driver Type: Cc<br>Driver Class: Cl<br>Housing: ENCF<br>Input Voltage (<br>Constant Curre<br>LED<br>Number of LEE<br>Color Tempera<br>Max. Delivered<br>CRI: >90 CRI<br>Lamp Life (hrs)                                                                                                               | Vattage (W): 9<br>Mode (Non-Dim<br>ming)<br>d: Yes<br>n: External<br>onstant Curren<br>lass 2<br>23 w/Quick Con<br>(V): 120 - 277<br>ent (MA): 500<br>Ds: 1<br>ature (°K): 2700<br>I Lumen (lm): 9                                                                                                                                                                                                                                                                                                                                                                                                                                                                                                                                                                                                                                                                                                                                                                                                                                                                                                                                                                                                                                                                                                                                                                                                                                                                                                                                                                                                                                                                                                                                                                                                                                                                                                                                                                                                                                                                                                                                                                                                                                                                                                                                                                                                                                                                                                                                                                                                                                                                                                                                                                                                                                                                                                                                                                                                                                                                                                                                                          | t - Universa<br>inect<br>/ 3000 / 40<br>23                 | al<br>                 |                      |                      |            |                        |                                 |                 |                                    |                                          |
| Total Output V<br>Dimming: Tri-M<br>and 0-10V Dim<br>Driver Includee<br>Driver Location<br>Driver Type: Co<br>Driver Class: Cl<br>Housing: ENCF<br>Input Voltage (<br>Constant Curre<br>LED<br>Number of LEE<br>Color Tempera<br>Max. Delivered<br>CRI: >90 CRI<br>Lamp Life (hrs)<br>Upon Request:                                                                                              | Vattage (W): 9<br>Mode (Non-Dim<br>ming)<br>d: Yes<br>n: External<br>onstant Curren<br>lass 2<br><sup>23</sup> w/Quick Con<br>(V): 120 - 277<br>ent (MA): 500<br>DS: 1<br>ature (°K): 2700<br>I Lumen (Im): 9<br>): 50000<br>: ***3500K avai                                                                                                                                                                                                                                                                                                                                                                                                                                                                                                                                                                                                                                                                                                                                                                                                                                                                                                                                                                                                                                                                                                                                                                                                                                                                                                                                                                                                                                                                                                                                                                                                                                                                                                                                                                                                                                                                                                                                                                                                                                                                                                                                                                                                                                                                                                                                                                                                                                                                                                                                                                                                                                                                                                                                                                                                                                                                                                                | t - Universa<br>inect<br>/ 3000 / 40<br>23                 | al<br>                 |                      |                      |            |                        |                                 |                 | E                                  |                                          |
| Total Output V<br>Dimming: Tri-M<br>and 0-10V Dim<br>Driver Includee<br>Driver Location<br>Driver Type: Cc<br>Driver Class: Cl<br>Housing: ENCF<br>Input Voltage (<br>Constant Curre<br>LED<br>Number of LEE<br>Color Tempera<br>Max. Delivered<br>CRI: >90 CRI<br>Lamp Life (hrs)                                                                                                               | Vattage (W): 9<br>Mode (Non-Dim<br>ming)<br>d: Yes<br>n: External<br>onstant Curren<br>lass 2<br><sup>23</sup> w/Quick Con<br>(V): 120 - 277<br>ent (MA): 500<br>DS: 1<br>ature (°K): 2700<br>I Lumen (Im): 9<br>): 50000<br>: ***3500K avai                                                                                                                                                                                                                                                                                                                                                                                                                                                                                                                                                                                                                                                                                                                                                                                                                                                                                                                                                                                                                                                                                                                                                                                                                                                                                                                                                                                                                                                                                                                                                                                                                                                                                                                                                                                                                                                                                                                                                                                                                                                                                                                                                                                                                                                                                                                                                                                                                                                                                                                                                                                                                                                                                                                                                                                                                                                                                                                | t - Universa<br>inect<br>/ 3000 / 40<br>23                 | al<br>                 |                      |                      |            |                        |                                 |                 | 0mm<br>7/8"                        |                                          |
| Total Output V<br>Dimming: Tri-M<br>and 0-10V Dim<br>Driver Included<br>Driver Location<br>Driver Type: Cc<br>Driver Class: Cl<br>Housing: ENCF<br>Input Voltage (<br>Constant Curre<br>LED<br>Number of LEE<br>Color Tempera<br>Max. Delivered<br>CRI: >90 CRI<br>Lamp Life (hrs;<br>Upon Request:<br>quantities upo                                                                            | Vattage (W): 9<br>Mode (Non-Dim<br>ming)<br>d: Yes<br>n: External<br>constant Curren<br>lass 2<br>P3 w/Quick Con<br>(V): 120 - 277<br>ent (MA): 500<br>Os: 1<br>ature (°K): 2700<br>I Lumen (Im): 9<br>): 50000<br>: ***3500K avai<br>on request)                                                                                                                                                                                                                                                                                                                                                                                                                                                                                                                                                                                                                                                                                                                                                                                                                                                                                                                                                                                                                                                                                                                                                                                                                                                                                                                                                                                                                                                                                                                                                                                                                                                                                                                                                                                                                                                                                                                                                                                                                                                                                                                                                                                                                                                                                                                                                                                                                                                                                                                                                                                                                                                                                                                                                                                                                                                                                                           | t - Universa<br>inect<br>/ 3000 / 40<br>23                 | al<br>                 |                      |                      |            |                        |                                 |                 | <b>150mm</b><br>5 <sup>7/8</sup> " |                                          |
| Total Output V<br>Dimming: Tri-M<br>and 0-10V Dim<br>Driver Included<br>Driver Location<br>Driver Type: Co<br>Driver Class: Cl<br>Housing: ENCF<br>Input Voltage (<br>Constant Curre<br>Lang Life (Nrs)<br>Upon Request;<br>Quantities upo<br>OPTICAL<br>Reflector <sup>®</sup> : 18 /                                                                                                           | Vattage (W): 9<br>Mode (Non-Dim<br>ming)<br>d: Yes<br>n: External<br>constant Curren<br>lass 2<br>P3 w/Quick Con<br>(V): 120 - 277<br>ent (MA): 500<br>Os: 1<br>ature (°K): 2700<br>I Lumen (Im): 9<br>): 50000<br>: ***3500K avai<br>on request)                                                                                                                                                                                                                                                                                                                                                                                                                                                                                                                                                                                                                                                                                                                                                                                                                                                                                                                                                                                                                                                                                                                                                                                                                                                                                                                                                                                                                                                                                                                                                                                                                                                                                                                                                                                                                                                                                                                                                                                                                                                                                                                                                                                                                                                                                                                                                                                                                                                                                                                                                                                                                                                                                                                                                                                                                                                                                                           | t - Universa<br>inect<br>/ 3000 / 40<br>23<br>lable in min | al<br>                 |                      |                      |            |                        |                                 |                 | <b>150mm</b><br>5 7/8"             |                                          |
| Total Output V<br>Dimming: Tri-M<br>and 0-10V Dim<br>Driver Included<br>Driver Location<br>Driver Type: Co<br>Driver Class: Cl<br>Housing: ENCF<br>Input Voltage (<br>Constant Curre<br>Land Voltage (<br>Color Tempera<br>Max. Delivered<br>CRI: >90 CRI<br>Lamp Life (hrs;<br>Upon Request:<br>quantities upo<br>OPTICAL<br>Reflector <sup>o</sup> : 18 /<br>RATINGS AND                       | Vattage (W): 9<br>Mode (Non-Dim<br>ming)<br>d: Yes<br>n: External<br>onstant Curren<br>lass 2<br>P3 w/Quick Con<br>(V): 120 - 277<br>ent (MA): 500<br>OS: 1<br>DS: 1 | t - Universa<br>inect<br>/ 3000 / 40<br>23<br>lable in min | oo<br>nimum qua        | ntities (larg        |                      |            |                        |                                 |                 | <b>150mm</b><br>5 7/8"             |                                          |
| Total Output V<br>Dimming: Tri-M<br>and 0-10V Dim<br>Driver Included<br>Driver Location<br>Driver Type: Co<br>Driver Class: Cl<br>Housing: ENCF<br>Input Voltage (<br>Constant Curre<br>Land Voltage (<br>Color Tempera<br>Max. Delivered<br>CRI: >90 CRI<br>Lamp Life (hrs;<br>Upon Request:<br>quantities upo<br>OPTICAL<br>Reflector <sup>o</sup> : 18 /<br>RATINGS AND                       | Vattage (W): 9<br>Mode (Non-Dim<br>ming)<br>d: Yes<br>n: External<br>onstant Curren<br>lass 2<br>P3 w/Quick Con<br>(V): 120 - 277<br>ent (MA): 500<br>OS: 1<br>DS: 1<br>Dature (°K): 2700<br>I Lumen (Im): 9<br>DS: 50000<br>: ***3500K avai<br>nn request)<br>/ 36 / 52<br>CERTIFICATIO                                                                                                                                                                                                                                                                                                                                                                                                                                                                                                                                                                                                                                                                                                                                                                                                                                                                                                                                                                                                                                                                                                                                                                                                                                                                                                                                                                                                                                                                                                                                                                                                                                                                                                                                                                                                                                                                                                                                                                                                                                                                                                                                                                                                                                                                                                                                                                                                                                                                                                                                                                                                                                                                                                                                                                                                                                                                    | t - Universa<br>inect<br>/ 3000 / 40<br>23<br>lable in min | oo<br>nimum qua        | ntities (larg        |                      |            |                        |                                 | Ø75mm           | <b>150mm</b><br>5 7/8"             |                                          |
| Total Output V<br>Dimming: Tri-M<br>and 0-10V Dim<br>Driver Included<br>Driver Location<br>Driver Type: Co<br>Driver Class: Cl<br>Housing: ENCF<br>Input Voltage (<br>Constant Curre<br>Lamp Ufor of LEE<br>Color Tempera<br>Max. Delivered<br>CRI: >90 CRI<br>Lamp Life (hrs;<br>Upon Request:<br>Guantities upo<br>OPTICAL<br>Reflector <sup>o</sup> : 18 /<br>RATINGS AND<br>Certified By: Co | Vattage (W): 9<br>Mode (Non-Dim<br>ming)<br>d: Yes<br>n: External<br>onstant Curren<br>lass 2<br>P3 w/Quick Con<br>(V): 120 - 277<br>ent (MA): 500<br>OS: 1<br>DS: 1<br>Dature (°K): 2700<br>I Lumen (Im): 9<br>DS: 50000<br>: ***3500K avai<br>nn request)<br>/ 36 / 52<br>CERTIFICATIO                                                                                                                                                                                                                                                                                                                                                                                                                                                                                                                                                                                                                                                                                                                                                                                                                                                                                                                                                                                                                                                                                                                                                                                                                                                                                                                                                                                                                                                                                                                                                                                                                                                                                                                                                                                                                                                                                                                                                                                                                                                                                                                                                                                                                                                                                                                                                                                                                                                                                                                                                                                                                                                                                                                                                                                                                                                                    | t - Universa<br>inect<br>/ 3000 / 40<br>23<br>lable in min | oo<br>nimum qua        | ntities (larg        |                      |            | A                      |                                 |                 | <b>150mm</b><br>5 7/8"             |                                          |
| Total Output V<br>Dimming: Tri-M<br>and 0-10V Dim<br>Driver Included<br>Driver Location<br>Driver Type: Co<br>Driver Class: Cl<br>Housing: ENCF<br>Input Voltage (<br>Constant Curre<br>Lanp Ufor of LEE<br>Color Tempera<br>Max. Delivered<br>CRI: >90 CRI<br>Lamp Life (hrs;<br>Upon Request:<br>quantities upo<br>OPTICAL<br>Reflector <sup>o</sup> : 18 /<br>RATINGS AND<br>Certified By: Co | Vattage (W): 9<br>Mode (Non-Dim<br>ming)<br>d: Yes<br>n: External<br>onstant Curren<br>lass 2<br>P3 w/Quick Con<br>(V): 120 - 277<br>ent (MA): 500<br>OS: 1<br>DS: 1<br>Dature (°K): 2700<br>I Lumen (Im): 9<br>DS: 50000<br>: ***3500K avai<br>nn request)<br>/ 36 / 52<br>CERTIFICATIO                                                                                                                                                                                                                                                                                                                                                                                                                                                                                                                                                                                                                                                                                                                                                                                                                                                                                                                                                                                                                                                                                                                                                                                                                                                                                                                                                                                                                                                                                                                                                                                                                                                                                                                                                                                                                                                                                                                                                                                                                                                                                                                                                                                                                                                                                                                                                                                                                                                                                                                                                                                                                                                                                                                                                                                                                                                                    | t - Universa<br>inect<br>/ 3000 / 40<br>23<br>lable in min | oo<br>nimum qua        | ntities (larg        |                      |            | A                      |                                 | Ø75mm           | <b>150mm</b><br>5 <sup>7/8</sup> " |                                          |