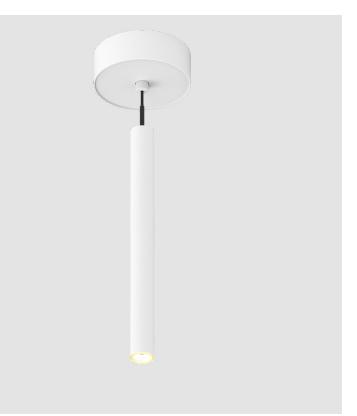

### HANGOVER MONOPOINT RECESSED CANOPY

**SUSPENSION** 

|                                                                                                                                                                                                                                                                                                                                                                                                  | ISION                                                                                                                                                                                                                                                                                                                                                                                                                                                                                                                                                                                                                                                                                                                                                                                                                                                                                                                                                                                                                                                                                                                                                                                                                                                                                                                                                                                                                                                                                                                                                                                                                                                                                                                                                                                                                                                                                                                                                                                                                                                                                                                                                                                                                                                                                                                                                                                                                                                                                                                                                                                                                                                                                                                                                                                                                                                                                                                                                                                                                                                                                                                                                       |                                                            |                        |                      |                      |            |                        |                                 | DATE            |                                    |                                          |
|--------------------------------------------------------------------------------------------------------------------------------------------------------------------------------------------------------------------------------------------------------------------------------------------------------------------------------------------------------------------------------------------------|-------------------------------------------------------------------------------------------------------------------------------------------------------------------------------------------------------------------------------------------------------------------------------------------------------------------------------------------------------------------------------------------------------------------------------------------------------------------------------------------------------------------------------------------------------------------------------------------------------------------------------------------------------------------------------------------------------------------------------------------------------------------------------------------------------------------------------------------------------------------------------------------------------------------------------------------------------------------------------------------------------------------------------------------------------------------------------------------------------------------------------------------------------------------------------------------------------------------------------------------------------------------------------------------------------------------------------------------------------------------------------------------------------------------------------------------------------------------------------------------------------------------------------------------------------------------------------------------------------------------------------------------------------------------------------------------------------------------------------------------------------------------------------------------------------------------------------------------------------------------------------------------------------------------------------------------------------------------------------------------------------------------------------------------------------------------------------------------------------------------------------------------------------------------------------------------------------------------------------------------------------------------------------------------------------------------------------------------------------------------------------------------------------------------------------------------------------------------------------------------------------------------------------------------------------------------------------------------------------------------------------------------------------------------------------------------------------------------------------------------------------------------------------------------------------------------------------------------------------------------------------------------------------------------------------------------------------------------------------------------------------------------------------------------------------------------------------------------------------------------------------------------------------------|------------------------------------------------------------|------------------------|----------------------|----------------------|------------|------------------------|---------------------------------|-----------------|------------------------------------|------------------------------------------|
| A 9 9 9 4 5 6                                                                                                                                                                                                                                                                                                                                                                                    |                                                                                                                                                                                                                                                                                                                                                                                                                                                                                                                                                                                                                                                                                                                                                                                                                                                                                                                                                                                                                                                                                                                                                                                                                                                                                                                                                                                                                                                                                                                                                                                                                                                                                                                                                                                                                                                                                                                                                                                                                                                                                                                                                                                                                                                                                                                                                                                                                                                                                                                                                                                                                                                                                                                                                                                                                                                                                                                                                                                                                                                                                                                                                             |                                                            |                        |                      |                      |            |                        |                                 |                 |                                    |                                          |
| A300156                                                                                                                                                                                                                                                                                                                                                                                          |                                                                                                                                                                                                                                                                                                                                                                                                                                                                                                                                                                                                                                                                                                                                                                                                                                                                                                                                                                                                                                                                                                                                                                                                                                                                                                                                                                                                                                                                                                                                                                                                                                                                                                                                                                                                                                                                                                                                                                                                                                                                                                                                                                                                                                                                                                                                                                                                                                                                                                                                                                                                                                                                                                                                                                                                                                                                                                                                                                                                                                                                                                                                                             |                                                            |                        | -                    | -                    | -          | -                      |                                 |                 |                                    |                                          |
| ase number                                                                                                                                                                                                                                                                                                                                                                                       | Color F<br>Temperature (                                                                                                                                                                                                                                                                                                                                                                                                                                                                                                                                                                                                                                                                                                                                                                                                                                                                                                                                                                                                                                                                                                                                                                                                                                                                                                                                                                                                                                                                                                                                                                                                                                                                                                                                                                                                                                                                                                                                                                                                                                                                                                                                                                                                                                                                                                                                                                                                                                                                                                                                                                                                                                                                                                                                                                                                                                                                                                                                                                                                                                                                                                                                    | -inishes<br>Diamond)                                       | Finishes<br>(Triangle) | Finishes<br>(Circle) | Reflector<br>Options | Shine Ring | Cable Color<br>Options |                                 |                 |                                    |                                          |
|                                                                                                                                                                                                                                                                                                                                                                                                  | oduct code in o                                                                                                                                                                                                                                                                                                                                                                                                                                                                                                                                                                                                                                                                                                                                                                                                                                                                                                                                                                                                                                                                                                                                                                                                                                                                                                                                                                                                                                                                                                                                                                                                                                                                                                                                                                                                                                                                                                                                                                                                                                                                                                                                                                                                                                                                                                                                                                                                                                                                                                                                                                                                                                                                                                                                                                                                                                                                                                                                                                                                                                                                                                                                             |                                                            | ator select i          | the specify l        | button on            |            |                        |                                 |                 |                                    |                                          |
|                                                                                                                                                                                                                                                                                                                                                                                                  | el # product pag                                                                                                                                                                                                                                                                                                                                                                                                                                                                                                                                                                                                                                                                                                                                                                                                                                                                                                                                                                                                                                                                                                                                                                                                                                                                                                                                                                                                                                                                                                                                                                                                                                                                                                                                                                                                                                                                                                                                                                                                                                                                                                                                                                                                                                                                                                                                                                                                                                                                                                                                                                                                                                                                                                                                                                                                                                                                                                                                                                                                                                                                                                                                            |                                                            |                        |                      |                      |            |                        |                                 |                 |                                    |                                          |
|                                                                                                                                                                                                                                                                                                                                                                                                  | anual product (<br>below in blue fo                                                                                                                                                                                                                                                                                                                                                                                                                                                                                                                                                                                                                                                                                                                                                                                                                                                                                                                                                                                                                                                                                                                                                                                                                                                                                                                                                                                                                                                                                                                                                                                                                                                                                                                                                                                                                                                                                                                                                                                                                                                                                                                                                                                                                                                                                                                                                                                                                                                                                                                                                                                                                                                                                                                                                                                                                                                                                                                                                                                                                                                                                                                         |                                                            |                        |                      |                      |            |                        |                                 |                 |                                    |                                          |
|                                                                                                                                                                                                                                                                                                                                                                                                  | Jelow III Dide Io                                                                                                                                                                                                                                                                                                                                                                                                                                                                                                                                                                                                                                                                                                                                                                                                                                                                                                                                                                                                                                                                                                                                                                                                                                                                                                                                                                                                                                                                                                                                                                                                                                                                                                                                                                                                                                                                                                                                                                                                                                                                                                                                                                                                                                                                                                                                                                                                                                                                                                                                                                                                                                                                                                                                                                                                                                                                                                                                                                                                                                                                                                                                           | nit unu uuu                                                | une sunna u            | o the buse i         | ποαειπ               |            |                        |                                 | and a second    |                                    |                                          |
| GENERAL                                                                                                                                                                                                                                                                                                                                                                                          |                                                                                                                                                                                                                                                                                                                                                                                                                                                                                                                                                                                                                                                                                                                                                                                                                                                                                                                                                                                                                                                                                                                                                                                                                                                                                                                                                                                                                                                                                                                                                                                                                                                                                                                                                                                                                                                                                                                                                                                                                                                                                                                                                                                                                                                                                                                                                                                                                                                                                                                                                                                                                                                                                                                                                                                                                                                                                                                                                                                                                                                                                                                                                             |                                                            |                        |                      |                      |            |                        |                                 |                 |                                    |                                          |
| Series: Hango\<br>Subseries: Har                                                                                                                                                                                                                                                                                                                                                                 |                                                                                                                                                                                                                                                                                                                                                                                                                                                                                                                                                                                                                                                                                                                                                                                                                                                                                                                                                                                                                                                                                                                                                                                                                                                                                                                                                                                                                                                                                                                                                                                                                                                                                                                                                                                                                                                                                                                                                                                                                                                                                                                                                                                                                                                                                                                                                                                                                                                                                                                                                                                                                                                                                                                                                                                                                                                                                                                                                                                                                                                                                                                                                             | int Dococc                                                 | ad Canony              |                      |                      |            |                        |                                 |                 |                                    |                                          |
| Brand: Prolich                                                                                                                                                                                                                                                                                                                                                                                   | ngover Monopo<br>+                                                                                                                                                                                                                                                                                                                                                                                                                                                                                                                                                                                                                                                                                                                                                                                                                                                                                                                                                                                                                                                                                                                                                                                                                                                                                                                                                                                                                                                                                                                                                                                                                                                                                                                                                                                                                                                                                                                                                                                                                                                                                                                                                                                                                                                                                                                                                                                                                                                                                                                                                                                                                                                                                                                                                                                                                                                                                                                                                                                                                                                                                                                                          | IIII Recesse                                               | ed Callopy             |                      |                      |            |                        |                                 |                 |                                    |                                          |
| Division: Archi                                                                                                                                                                                                                                                                                                                                                                                  | -                                                                                                                                                                                                                                                                                                                                                                                                                                                                                                                                                                                                                                                                                                                                                                                                                                                                                                                                                                                                                                                                                                                                                                                                                                                                                                                                                                                                                                                                                                                                                                                                                                                                                                                                                                                                                                                                                                                                                                                                                                                                                                                                                                                                                                                                                                                                                                                                                                                                                                                                                                                                                                                                                                                                                                                                                                                                                                                                                                                                                                                                                                                                                           |                                                            |                        |                      |                      |            |                        |                                 |                 |                                    |                                          |
| Mounting Type                                                                                                                                                                                                                                                                                                                                                                                    |                                                                                                                                                                                                                                                                                                                                                                                                                                                                                                                                                                                                                                                                                                                                                                                                                                                                                                                                                                                                                                                                                                                                                                                                                                                                                                                                                                                                                                                                                                                                                                                                                                                                                                                                                                                                                                                                                                                                                                                                                                                                                                                                                                                                                                                                                                                                                                                                                                                                                                                                                                                                                                                                                                                                                                                                                                                                                                                                                                                                                                                                                                                                                             |                                                            |                        |                      |                      |            |                        |                                 |                 |                                    |                                          |
| Mounting Loca                                                                                                                                                                                                                                                                                                                                                                                    |                                                                                                                                                                                                                                                                                                                                                                                                                                                                                                                                                                                                                                                                                                                                                                                                                                                                                                                                                                                                                                                                                                                                                                                                                                                                                                                                                                                                                                                                                                                                                                                                                                                                                                                                                                                                                                                                                                                                                                                                                                                                                                                                                                                                                                                                                                                                                                                                                                                                                                                                                                                                                                                                                                                                                                                                                                                                                                                                                                                                                                                                                                                                                             |                                                            |                        |                      |                      |            |                        |                                 |                 |                                    |                                          |
| Subcategory: F                                                                                                                                                                                                                                                                                                                                                                                   |                                                                                                                                                                                                                                                                                                                                                                                                                                                                                                                                                                                                                                                                                                                                                                                                                                                                                                                                                                                                                                                                                                                                                                                                                                                                                                                                                                                                                                                                                                                                                                                                                                                                                                                                                                                                                                                                                                                                                                                                                                                                                                                                                                                                                                                                                                                                                                                                                                                                                                                                                                                                                                                                                                                                                                                                                                                                                                                                                                                                                                                                                                                                                             |                                                            |                        |                      |                      |            |                        |                                 |                 |                                    |                                          |
| PHYSICAL                                                                                                                                                                                                                                                                                                                                                                                         |                                                                                                                                                                                                                                                                                                                                                                                                                                                                                                                                                                                                                                                                                                                                                                                                                                                                                                                                                                                                                                                                                                                                                                                                                                                                                                                                                                                                                                                                                                                                                                                                                                                                                                                                                                                                                                                                                                                                                                                                                                                                                                                                                                                                                                                                                                                                                                                                                                                                                                                                                                                                                                                                                                                                                                                                                                                                                                                                                                                                                                                                                                                                                             |                                                            |                        |                      |                      |            |                        |                                 |                 |                                    |                                          |
| Shape: Cylinde                                                                                                                                                                                                                                                                                                                                                                                   | or.                                                                                                                                                                                                                                                                                                                                                                                                                                                                                                                                                                                                                                                                                                                                                                                                                                                                                                                                                                                                                                                                                                                                                                                                                                                                                                                                                                                                                                                                                                                                                                                                                                                                                                                                                                                                                                                                                                                                                                                                                                                                                                                                                                                                                                                                                                                                                                                                                                                                                                                                                                                                                                                                                                                                                                                                                                                                                                                                                                                                                                                                                                                                                         |                                                            |                        |                      |                      |            |                        |                                 |                 |                                    |                                          |
| Diameter (mm                                                                                                                                                                                                                                                                                                                                                                                     |                                                                                                                                                                                                                                                                                                                                                                                                                                                                                                                                                                                                                                                                                                                                                                                                                                                                                                                                                                                                                                                                                                                                                                                                                                                                                                                                                                                                                                                                                                                                                                                                                                                                                                                                                                                                                                                                                                                                                                                                                                                                                                                                                                                                                                                                                                                                                                                                                                                                                                                                                                                                                                                                                                                                                                                                                                                                                                                                                                                                                                                                                                                                                             |                                                            |                        |                      |                      |            |                        |                                 |                 |                                    |                                          |
| Diameter (in):                                                                                                                                                                                                                                                                                                                                                                                   |                                                                                                                                                                                                                                                                                                                                                                                                                                                                                                                                                                                                                                                                                                                                                                                                                                                                                                                                                                                                                                                                                                                                                                                                                                                                                                                                                                                                                                                                                                                                                                                                                                                                                                                                                                                                                                                                                                                                                                                                                                                                                                                                                                                                                                                                                                                                                                                                                                                                                                                                                                                                                                                                                                                                                                                                                                                                                                                                                                                                                                                                                                                                                             |                                                            |                        |                      |                      |            |                        |                                 |                 |                                    |                                          |
| Height (mm): 1                                                                                                                                                                                                                                                                                                                                                                                   |                                                                                                                                                                                                                                                                                                                                                                                                                                                                                                                                                                                                                                                                                                                                                                                                                                                                                                                                                                                                                                                                                                                                                                                                                                                                                                                                                                                                                                                                                                                                                                                                                                                                                                                                                                                                                                                                                                                                                                                                                                                                                                                                                                                                                                                                                                                                                                                                                                                                                                                                                                                                                                                                                                                                                                                                                                                                                                                                                                                                                                                                                                                                                             |                                                            |                        |                      |                      |            |                        |                                 |                 |                                    |                                          |
| Height (in): 5 <sup>7</sup> / <sub>4</sub>                                                                                                                                                                                                                                                                                                                                                       |                                                                                                                                                                                                                                                                                                                                                                                                                                                                                                                                                                                                                                                                                                                                                                                                                                                                                                                                                                                                                                                                                                                                                                                                                                                                                                                                                                                                                                                                                                                                                                                                                                                                                                                                                                                                                                                                                                                                                                                                                                                                                                                                                                                                                                                                                                                                                                                                                                                                                                                                                                                                                                                                                                                                                                                                                                                                                                                                                                                                                                                                                                                                                             |                                                            |                        |                      |                      |            |                        |                                 |                 |                                    |                                          |
|                                                                                                                                                                                                                                                                                                                                                                                                  | eight (mm): 21                                                                                                                                                                                                                                                                                                                                                                                                                                                                                                                                                                                                                                                                                                                                                                                                                                                                                                                                                                                                                                                                                                                                                                                                                                                                                                                                                                                                                                                                                                                                                                                                                                                                                                                                                                                                                                                                                                                                                                                                                                                                                                                                                                                                                                                                                                                                                                                                                                                                                                                                                                                                                                                                                                                                                                                                                                                                                                                                                                                                                                                                                                                                              | 50                                                         |                        |                      |                      |            |                        |                                 |                 |                                    |                                          |
|                                                                                                                                                                                                                                                                                                                                                                                                  | eight (in): 84 ½                                                                                                                                                                                                                                                                                                                                                                                                                                                                                                                                                                                                                                                                                                                                                                                                                                                                                                                                                                                                                                                                                                                                                                                                                                                                                                                                                                                                                                                                                                                                                                                                                                                                                                                                                                                                                                                                                                                                                                                                                                                                                                                                                                                                                                                                                                                                                                                                                                                                                                                                                                                                                                                                                                                                                                                                                                                                                                                                                                                                                                                                                                                                            |                                                            |                        |                      |                      |            |                        |                                 |                 |                                    |                                          |
| Light Distribut                                                                                                                                                                                                                                                                                                                                                                                  |                                                                                                                                                                                                                                                                                                                                                                                                                                                                                                                                                                                                                                                                                                                                                                                                                                                                                                                                                                                                                                                                                                                                                                                                                                                                                                                                                                                                                                                                                                                                                                                                                                                                                                                                                                                                                                                                                                                                                                                                                                                                                                                                                                                                                                                                                                                                                                                                                                                                                                                                                                                                                                                                                                                                                                                                                                                                                                                                                                                                                                                                                                                                                             |                                                            |                        |                      |                      |            |                        |                                 |                 |                                    |                                          |
| Diffuser: Shine                                                                                                                                                                                                                                                                                                                                                                                  |                                                                                                                                                                                                                                                                                                                                                                                                                                                                                                                                                                                                                                                                                                                                                                                                                                                                                                                                                                                                                                                                                                                                                                                                                                                                                                                                                                                                                                                                                                                                                                                                                                                                                                                                                                                                                                                                                                                                                                                                                                                                                                                                                                                                                                                                                                                                                                                                                                                                                                                                                                                                                                                                                                                                                                                                                                                                                                                                                                                                                                                                                                                                                             |                                                            |                        |                      |                      |            |                        |                                 |                 |                                    |                                          |
| Fixture Finish:<br>LOD / PUS / FR                                                                                                                                                                                                                                                                                                                                                                | SSR / BKV / CW<br>RO / FUP / KIA /                                                                                                                                                                                                                                                                                                                                                                                                                                                                                                                                                                                                                                                                                                                                                                                                                                                                                                                                                                                                                                                                                                                                                                                                                                                                                                                                                                                                                                                                                                                                                                                                                                                                                                                                                                                                                                                                                                                                                                                                                                                                                                                                                                                                                                                                                                                                                                                                                                                                                                                                                                                                                                                                                                                                                                                                                                                                                                                                                                                                                                                                                                                          | POP / BLS /                                                |                        |                      |                      |            |                        |                                 | $\bigcirc$      |                                    |                                          |
|                                                                                                                                                                                                                                                                                                                                                                                                  | AG / OBR / MOS                                                                                                                                                                                                                                                                                                                                                                                                                                                                                                                                                                                                                                                                                                                                                                                                                                                                                                                                                                                                                                                                                                                                                                                                                                                                                                                                                                                                                                                                                                                                                                                                                                                                                                                                                                                                                                                                                                                                                                                                                                                                                                                                                                                                                                                                                                                                                                                                                                                                                                                                                                                                                                                                                                                                                                                                                                                                                                                                                                                                                                                                                                                                              | / ROR                                                      |                        |                      |                      |            |                        |                                 |                 |                                    |                                          |
|                                                                                                                                                                                                                                                                                                                                                                                                  | 2000mm / 6000                                                                                                                                                                                                                                                                                                                                                                                                                                                                                                                                                                                                                                                                                                                                                                                                                                                                                                                                                                                                                                                                                                                                                                                                                                                                                                                                                                                                                                                                                                                                                                                                                                                                                                                                                                                                                                                                                                                                                                                                                                                                                                                                                                                                                                                                                                                                                                                                                                                                                                                                                                                                                                                                                                                                                                                                                                                                                                                                                                                                                                                                                                                                               | )mmm Cab                                                   | le in White            | / Black / Or         | range /              |            |                        |                                 |                 |                                    |                                          |
| Red                                                                                                                                                                                                                                                                                                                                                                                              | wanaanta. COmu                                                                                                                                                                                                                                                                                                                                                                                                                                                                                                                                                                                                                                                                                                                                                                                                                                                                                                                                                                                                                                                                                                                                                                                                                                                                                                                                                                                                                                                                                                                                                                                                                                                                                                                                                                                                                                                                                                                                                                                                                                                                                                                                                                                                                                                                                                                                                                                                                                                                                                                                                                                                                                                                                                                                                                                                                                                                                                                                                                                                                                                                                                                                              | m / 2 11/10                                                |                        |                      |                      |            |                        |                                 |                 |                                    |                                          |
|                                                                                                                                                                                                                                                                                                                                                                                                  | irements: 68mr                                                                                                                                                                                                                                                                                                                                                                                                                                                                                                                                                                                                                                                                                                                                                                                                                                                                                                                                                                                                                                                                                                                                                                                                                                                                                                                                                                                                                                                                                                                                                                                                                                                                                                                                                                                                                                                                                                                                                                                                                                                                                                                                                                                                                                                                                                                                                                                                                                                                                                                                                                                                                                                                                                                                                                                                                                                                                                                                                                                                                                                                                                                                              | n/211/16                                                   |                        |                      |                      |            |                        |                                 | 22/11           |                                    | a com                                    |
| ELECTRICAL                                                                                                                                                                                                                                                                                                                                                                                       |                                                                                                                                                                                                                                                                                                                                                                                                                                                                                                                                                                                                                                                                                                                                                                                                                                                                                                                                                                                                                                                                                                                                                                                                                                                                                                                                                                                                                                                                                                                                                                                                                                                                                                                                                                                                                                                                                                                                                                                                                                                                                                                                                                                                                                                                                                                                                                                                                                                                                                                                                                                                                                                                                                                                                                                                                                                                                                                                                                                                                                                                                                                                                             |                                                            |                        |                      |                      |            |                        |                                 | 3 3/8"          | = 🕥                                | Ø 68mr                                   |
|                                                                                                                                                                                                                                                                                                                                                                                                  | D (Zhaga Stand                                                                                                                                                                                                                                                                                                                                                                                                                                                                                                                                                                                                                                                                                                                                                                                                                                                                                                                                                                                                                                                                                                                                                                                                                                                                                                                                                                                                                                                                                                                                                                                                                                                                                                                                                                                                                                                                                                                                                                                                                                                                                                                                                                                                                                                                                                                                                                                                                                                                                                                                                                                                                                                                                                                                                                                                                                                                                                                                                                                                                                                                                                                                              | dard)                                                      |                        |                      |                      |            |                        |                                 | Ø <u>85mm</u>   | ~                                  | <b>2</b> <sup>11</sup> / <sub>16</sub> " |
|                                                                                                                                                                                                                                                                                                                                                                                                  |                                                                                                                                                                                                                                                                                                                                                                                                                                                                                                                                                                                                                                                                                                                                                                                                                                                                                                                                                                                                                                                                                                                                                                                                                                                                                                                                                                                                                                                                                                                                                                                                                                                                                                                                                                                                                                                                                                                                                                                                                                                                                                                                                                                                                                                                                                                                                                                                                                                                                                                                                                                                                                                                                                                                                                                                                                                                                                                                                                                                                                                                                                                                                             |                                                            |                        |                      |                      |            |                        |                                 | Charles and the |                                    |                                          |
|                                                                                                                                                                                                                                                                                                                                                                                                  |                                                                                                                                                                                                                                                                                                                                                                                                                                                                                                                                                                                                                                                                                                                                                                                                                                                                                                                                                                                                                                                                                                                                                                                                                                                                                                                                                                                                                                                                                                                                                                                                                                                                                                                                                                                                                                                                                                                                                                                                                                                                                                                                                                                                                                                                                                                                                                                                                                                                                                                                                                                                                                                                                                                                                                                                                                                                                                                                                                                                                                                                                                                                                             |                                                            |                        |                      |                      |            |                        |                                 |                 |                                    |                                          |
|                                                                                                                                                                                                                                                                                                                                                                                                  | Vattage (W): 9<br>Mode (Non-Dim                                                                                                                                                                                                                                                                                                                                                                                                                                                                                                                                                                                                                                                                                                                                                                                                                                                                                                                                                                                                                                                                                                                                                                                                                                                                                                                                                                                                                                                                                                                                                                                                                                                                                                                                                                                                                                                                                                                                                                                                                                                                                                                                                                                                                                                                                                                                                                                                                                                                                                                                                                                                                                                                                                                                                                                                                                                                                                                                                                                                                                                                                                                             | iming and I                                                | Phase Dimr             | ning (120Va          | ac only)             |            |                        |                                 |                 |                                    |                                          |
| Total Output V<br>Dimming: Tri-N<br>and 0-10V Dim                                                                                                                                                                                                                                                                                                                                                | Vattage (W): 9<br>Mode (Non-Dim<br>ming)                                                                                                                                                                                                                                                                                                                                                                                                                                                                                                                                                                                                                                                                                                                                                                                                                                                                                                                                                                                                                                                                                                                                                                                                                                                                                                                                                                                                                                                                                                                                                                                                                                                                                                                                                                                                                                                                                                                                                                                                                                                                                                                                                                                                                                                                                                                                                                                                                                                                                                                                                                                                                                                                                                                                                                                                                                                                                                                                                                                                                                                                                                                    | iming and I                                                | Phase Dimr             | ning (120Va          | ac only)             |            |                        |                                 |                 |                                    |                                          |
| Total Output V<br>Dimming: Tri-N                                                                                                                                                                                                                                                                                                                                                                 | Vattage (W): 9<br>Mode (Non-Dim<br>ming)<br>d: Yes                                                                                                                                                                                                                                                                                                                                                                                                                                                                                                                                                                                                                                                                                                                                                                                                                                                                                                                                                                                                                                                                                                                                                                                                                                                                                                                                                                                                                                                                                                                                                                                                                                                                                                                                                                                                                                                                                                                                                                                                                                                                                                                                                                                                                                                                                                                                                                                                                                                                                                                                                                                                                                                                                                                                                                                                                                                                                                                                                                                                                                                                                                          | iming and I                                                | Phase Dimr             | ning (120Va          | ac only)             |            |                        |                                 |                 |                                    |                                          |
| Total Output V<br>Dimming: Tri-N<br>and 0-10V Dim<br>Driver Included<br>Driver Location                                                                                                                                                                                                                                                                                                          | Vattage (W): 9<br>Mode (Non-Dim<br>ming)<br>d: Yes<br>n: External                                                                                                                                                                                                                                                                                                                                                                                                                                                                                                                                                                                                                                                                                                                                                                                                                                                                                                                                                                                                                                                                                                                                                                                                                                                                                                                                                                                                                                                                                                                                                                                                                                                                                                                                                                                                                                                                                                                                                                                                                                                                                                                                                                                                                                                                                                                                                                                                                                                                                                                                                                                                                                                                                                                                                                                                                                                                                                                                                                                                                                                                                           |                                                            |                        | ning (120Va          | ac only)             |            |                        | 4"                              |                 |                                    |                                          |
| Total Output V<br>Dimming: Tri-N<br>and 0-10V Dim<br>Driver Included<br>Driver Location                                                                                                                                                                                                                                                                                                          | Vattage (W): 9<br>Mode (Non-Dim<br>ming)<br>d: Yes<br>n: External<br>onstant Curren                                                                                                                                                                                                                                                                                                                                                                                                                                                                                                                                                                                                                                                                                                                                                                                                                                                                                                                                                                                                                                                                                                                                                                                                                                                                                                                                                                                                                                                                                                                                                                                                                                                                                                                                                                                                                                                                                                                                                                                                                                                                                                                                                                                                                                                                                                                                                                                                                                                                                                                                                                                                                                                                                                                                                                                                                                                                                                                                                                                                                                                                         |                                                            |                        | ning (120Va          | ac only)             |            |                        | 5 1/4"                          |                 |                                    |                                          |
| Total Output V<br>Dimming: Tri-N<br>and 0-10V Dim<br>Driver Included<br>Driver Location<br>Driver Type: Co<br>Driver Class: C                                                                                                                                                                                                                                                                    | Vattage (W): 9<br>Mode (Non-Dim<br>ming)<br>d: Yes<br>n: External<br>onstant Curren                                                                                                                                                                                                                                                                                                                                                                                                                                                                                                                                                                                                                                                                                                                                                                                                                                                                                                                                                                                                                                                                                                                                                                                                                                                                                                                                                                                                                                                                                                                                                                                                                                                                                                                                                                                                                                                                                                                                                                                                                                                                                                                                                                                                                                                                                                                                                                                                                                                                                                                                                                                                                                                                                                                                                                                                                                                                                                                                                                                                                                                                         | t - Universa                                               |                        | ning (120Va          | ac only)             |            |                        | 2361/4"                         |                 |                                    |                                          |
| Total Output V<br>Dimming: Tri-M<br>and 0-10V Dim<br>Driver Included<br>Driver Location<br>Driver Type: Co<br>Driver Class: Cl<br>Housing: ENCF                                                                                                                                                                                                                                                  | Vattage (W): 9<br>Mode (Non-Dim<br>ming)<br>d: Yes<br>n: External<br>onstant Curren<br>lass 2<br>23 w/Quick Con                                                                                                                                                                                                                                                                                                                                                                                                                                                                                                                                                                                                                                                                                                                                                                                                                                                                                                                                                                                                                                                                                                                                                                                                                                                                                                                                                                                                                                                                                                                                                                                                                                                                                                                                                                                                                                                                                                                                                                                                                                                                                                                                                                                                                                                                                                                                                                                                                                                                                                                                                                                                                                                                                                                                                                                                                                                                                                                                                                                                                                             | t - Universa                                               |                        | ning (120Va          | ac only)             |            |                        | 1 236 <sup>1/4"</sup>           |                 |                                    |                                          |
| Total Output V<br>Dimming: Tri-M<br>and 0-10V Dim<br>Driver Included<br>Driver Location<br>Driver Type: Co<br>Driver Class: Cl<br>Housing: ENCF<br>Input Voltage (                                                                                                                                                                                                                               | Vattage (W): 9<br>Mode (Non-Dim<br>ming)<br>d: Yes<br>n: External<br>onstant Curren<br>lass 2<br>P3 w/Quick Con<br>(V): 120 - 277                                                                                                                                                                                                                                                                                                                                                                                                                                                                                                                                                                                                                                                                                                                                                                                                                                                                                                                                                                                                                                                                                                                                                                                                                                                                                                                                                                                                                                                                                                                                                                                                                                                                                                                                                                                                                                                                                                                                                                                                                                                                                                                                                                                                                                                                                                                                                                                                                                                                                                                                                                                                                                                                                                                                                                                                                                                                                                                                                                                                                           | t - Universa                                               |                        | ning (120Va          | ac only)             |            |                        |                                 |                 |                                    |                                          |
| Total Output V<br>Dimming: Tri-M<br>and 0-10V Dim<br>Driver Includee<br>Driver Location<br>Driver Type: Co<br>Driver Class: C<br>Housing: ENCF<br>Input Voltage (<br>Constant Curre                                                                                                                                                                                                              | Vattage (W): 9<br>Mode (Non-Dim<br>ming)<br>d: Yes<br>n: External<br>onstant Curren<br>lass 2<br>P3 w/Quick Con<br>(V): 120 - 277                                                                                                                                                                                                                                                                                                                                                                                                                                                                                                                                                                                                                                                                                                                                                                                                                                                                                                                                                                                                                                                                                                                                                                                                                                                                                                                                                                                                                                                                                                                                                                                                                                                                                                                                                                                                                                                                                                                                                                                                                                                                                                                                                                                                                                                                                                                                                                                                                                                                                                                                                                                                                                                                                                                                                                                                                                                                                                                                                                                                                           | t - Universa                                               |                        | ning (120Va          | ac only)             |            |                        |                                 |                 |                                    |                                          |
| Total Output V<br>Dimming: Tri-M<br>and 0-10V Dim<br>Driver Includee<br>Driver Location<br>Driver Type: Cc<br>Driver Class: Cl<br>Housing: ENCF<br>Input Voltage (<br>Constant Curre<br><b>LED</b>                                                                                                                                                                                               | Vattage (W): 9<br>Mode (Non-Dim<br>ming)<br>d: Yes<br>n: External<br>onstant Curren<br>lass 2<br>23 w/Quick Con<br>(V): 120 - 277<br>ent (MA): 500                                                                                                                                                                                                                                                                                                                                                                                                                                                                                                                                                                                                                                                                                                                                                                                                                                                                                                                                                                                                                                                                                                                                                                                                                                                                                                                                                                                                                                                                                                                                                                                                                                                                                                                                                                                                                                                                                                                                                                                                                                                                                                                                                                                                                                                                                                                                                                                                                                                                                                                                                                                                                                                                                                                                                                                                                                                                                                                                                                                                          | t - Universa                                               |                        | ning (120Va          | ac only)             |            |                        |                                 |                 |                                    |                                          |
| Total Output V<br>Dimming: Tri-M<br>and 0-10V Dim<br>Driver Includee<br>Driver Location<br>Driver Type: Cc<br>Driver Class: Cl<br>Housing: ENCF<br>Input Voltage (<br>Constant Curre<br><b>LED</b><br>Number of LEE                                                                                                                                                                              | Vattage (W): 9<br>Mode (Non-Dim<br>ming)<br>d: Yes<br>n: External<br>onstant Curren<br>lass 2<br>23 w/Quick Con<br>(V): 120 - 277<br>ent (MA): 500                                                                                                                                                                                                                                                                                                                                                                                                                                                                                                                                                                                                                                                                                                                                                                                                                                                                                                                                                                                                                                                                                                                                                                                                                                                                                                                                                                                                                                                                                                                                                                                                                                                                                                                                                                                                                                                                                                                                                                                                                                                                                                                                                                                                                                                                                                                                                                                                                                                                                                                                                                                                                                                                                                                                                                                                                                                                                                                                                                                                          | t - Universa                                               | al                     | ning (120Va          | ac only)             |            |                        |                                 |                 |                                    |                                          |
| Total Output V<br>Dimming: Tri-M<br>and 0-10V Dim<br>Driver Includee<br>Driver Location<br>Driver Type: Cc<br>Driver Class: Cl<br>Housing: ENCF<br>Input Voltage (<br>Constant Curre<br><b>LED</b><br>Number of LEE<br>Color Tempera                                                                                                                                                             | Vattage (W): 9<br>Mode (Non-Dim<br>ming)<br>d: Yes<br>n: External<br>onstant Curren<br>lass 2<br><sup>23</sup> w/Quick Con<br>(V): 120 - 277<br>ent (MA): 500                                                                                                                                                                                                                                                                                                                                                                                                                                                                                                                                                                                                                                                                                                                                                                                                                                                                                                                                                                                                                                                                                                                                                                                                                                                                                                                                                                                                                                                                                                                                                                                                                                                                                                                                                                                                                                                                                                                                                                                                                                                                                                                                                                                                                                                                                                                                                                                                                                                                                                                                                                                                                                                                                                                                                                                                                                                                                                                                                                                               | t - Universa<br>inect<br>/ 3000 / 40                       | al                     | ning (120Va          | ac only)             |            |                        |                                 |                 |                                    |                                          |
| Total Output V<br>Dimming: Tri-M<br>and 0-10V Dim<br>Driver Includee<br>Driver Location<br>Driver Type: Cc<br>Driver Class: Cl<br>Housing: ENCF<br>Input Voltage (<br>Constant Curre<br><b>LED</b><br>Number of LEE<br>Color Tempera                                                                                                                                                             | Vattage (W): 9<br>Mode (Non-Dim<br>ming)<br>d: Yes<br>n: External<br>onstant Curren<br>lass 2<br>23 w/Quick Con<br>(V): 120 - 277<br>ent (MA): 500<br>Ds: 1<br>ature (°K): 2700                                                                                                                                                                                                                                                                                                                                                                                                                                                                                                                                                                                                                                                                                                                                                                                                                                                                                                                                                                                                                                                                                                                                                                                                                                                                                                                                                                                                                                                                                                                                                                                                                                                                                                                                                                                                                                                                                                                                                                                                                                                                                                                                                                                                                                                                                                                                                                                                                                                                                                                                                                                                                                                                                                                                                                                                                                                                                                                                                                             | t - Universa<br>inect<br>/ 3000 / 40                       | al                     | ning (120Va          | ac only)             |            |                        | max. 6000mm 236 <sup>1/4"</sup> |                 |                                    |                                          |
| Total Output V<br>Dimming: Tri-M<br>and 0-10V Dim<br>Driver Includee<br>Driver Location<br>Driver Type: Cc<br>Driver Class: Cl<br>Housing: ENCF<br>Input Voltage (<br>Constant Curre<br>LED<br>Number of LEE<br>Color Tempera<br>Max. Delivered<br>CRI: >90 CRI<br>Lamp Life (hrs)                                                                                                               | Vattage (W): 9<br>Mode (Non-Dim<br>ming)<br>d: Yes<br>n: External<br>onstant Curren<br>lass 2<br>23 w/Quick Con<br>(V): 120 - 277<br>ent (MA): 500<br>Ds: 1<br>ature (°K): 2700<br>I Lumen (lm): 9                                                                                                                                                                                                                                                                                                                                                                                                                                                                                                                                                                                                                                                                                                                                                                                                                                                                                                                                                                                                                                                                                                                                                                                                                                                                                                                                                                                                                                                                                                                                                                                                                                                                                                                                                                                                                                                                                                                                                                                                                                                                                                                                                                                                                                                                                                                                                                                                                                                                                                                                                                                                                                                                                                                                                                                                                                                                                                                                                          | t - Universa<br>inect<br>/ 3000 / 40<br>23                 | al<br>                 |                      |                      |            |                        |                                 |                 |                                    |                                          |
| Total Output V<br>Dimming: Tri-M<br>and 0-10V Dim<br>Driver Includee<br>Driver Location<br>Driver Type: Co<br>Driver Class: Cl<br>Housing: ENCF<br>Input Voltage (<br>Constant Curre<br>LED<br>Number of LEE<br>Color Tempera<br>Max. Delivered<br>CRI: >90 CRI<br>Lamp Life (hrs)<br>Upon Request:                                                                                              | Vattage (W): 9<br>Mode (Non-Dim<br>ming)<br>d: Yes<br>n: External<br>onstant Curren<br>lass 2<br><sup>23</sup> w/Quick Con<br>(V): 120 - 277<br>ent (MA): 500<br>DS: 1<br>ature (°K): 2700<br>I Lumen (Im): 9<br>): 50000<br>: ***3500K avai                                                                                                                                                                                                                                                                                                                                                                                                                                                                                                                                                                                                                                                                                                                                                                                                                                                                                                                                                                                                                                                                                                                                                                                                                                                                                                                                                                                                                                                                                                                                                                                                                                                                                                                                                                                                                                                                                                                                                                                                                                                                                                                                                                                                                                                                                                                                                                                                                                                                                                                                                                                                                                                                                                                                                                                                                                                                                                                | t - Universa<br>inect<br>/ 3000 / 40<br>23                 | al<br>                 |                      |                      |            |                        |                                 |                 | E                                  |                                          |
| Total Output V<br>Dimming: Tri-M<br>and 0-10V Dim<br>Driver Includee<br>Driver Location<br>Driver Type: Cc<br>Driver Class: Cl<br>Housing: ENCF<br>Input Voltage (<br>Constant Curre<br>LED<br>Number of LEE<br>Color Tempera<br>Max. Delivered<br>CRI: >90 CRI<br>Lamp Life (hrs)                                                                                                               | Vattage (W): 9<br>Mode (Non-Dim<br>ming)<br>d: Yes<br>n: External<br>onstant Curren<br>lass 2<br><sup>23</sup> w/Quick Con<br>(V): 120 - 277<br>ent (MA): 500<br>DS: 1<br>ature (°K): 2700<br>I Lumen (Im): 9<br>): 50000<br>: ***3500K avai                                                                                                                                                                                                                                                                                                                                                                                                                                                                                                                                                                                                                                                                                                                                                                                                                                                                                                                                                                                                                                                                                                                                                                                                                                                                                                                                                                                                                                                                                                                                                                                                                                                                                                                                                                                                                                                                                                                                                                                                                                                                                                                                                                                                                                                                                                                                                                                                                                                                                                                                                                                                                                                                                                                                                                                                                                                                                                                | t - Universa<br>inect<br>/ 3000 / 40<br>23                 | al<br>                 |                      |                      |            |                        |                                 |                 | 0mm<br>7/8"                        |                                          |
| Total Output V<br>Dimming: Tri-M<br>and 0-10V Dim<br>Driver Included<br>Driver Location<br>Driver Type: Cc<br>Driver Class: Cl<br>Housing: ENCF<br>Input Voltage (<br>Constant Curre<br>LED<br>Number of LEE<br>Color Tempera<br>Max. Delivered<br>CRI: >90 CRI<br>Lamp Life (hrs;<br>Upon Request:<br>quantities upo                                                                            | Vattage (W): 9<br>Mode (Non-Dim<br>ming)<br>d: Yes<br>n: External<br>constant Curren<br>lass 2<br>P3 w/Quick Con<br>(V): 120 - 277<br>ent (MA): 500<br>Os: 1<br>ature (°K): 2700<br>I Lumen (Im): 9<br>): 50000<br>: ***3500K avai<br>on request)                                                                                                                                                                                                                                                                                                                                                                                                                                                                                                                                                                                                                                                                                                                                                                                                                                                                                                                                                                                                                                                                                                                                                                                                                                                                                                                                                                                                                                                                                                                                                                                                                                                                                                                                                                                                                                                                                                                                                                                                                                                                                                                                                                                                                                                                                                                                                                                                                                                                                                                                                                                                                                                                                                                                                                                                                                                                                                           | t - Universa<br>inect<br>/ 3000 / 40<br>23                 | al<br>                 |                      |                      |            |                        |                                 |                 | <b>150mm</b><br>5 <sup>7/8</sup> " |                                          |
| Total Output V<br>Dimming: Tri-M<br>and 0-10V Dim<br>Driver Included<br>Driver Location<br>Driver Type: Co<br>Driver Class: Cl<br>Housing: ENCF<br>Input Voltage (<br>Constant Curre<br>Lang Life (Nrs)<br>Upon Request;<br>Quantities upo<br>OPTICAL<br>Reflector <sup>®</sup> : 18 /                                                                                                           | Vattage (W): 9<br>Mode (Non-Dim<br>ming)<br>d: Yes<br>n: External<br>constant Curren<br>lass 2<br>P3 w/Quick Con<br>(V): 120 - 277<br>ent (MA): 500<br>Os: 1<br>ature (°K): 2700<br>I Lumen (Im): 9<br>): 50000<br>: ***3500K avai<br>on request)                                                                                                                                                                                                                                                                                                                                                                                                                                                                                                                                                                                                                                                                                                                                                                                                                                                                                                                                                                                                                                                                                                                                                                                                                                                                                                                                                                                                                                                                                                                                                                                                                                                                                                                                                                                                                                                                                                                                                                                                                                                                                                                                                                                                                                                                                                                                                                                                                                                                                                                                                                                                                                                                                                                                                                                                                                                                                                           | t - Universa<br>inect<br>/ 3000 / 40<br>23<br>lable in min | al<br>                 |                      |                      |            |                        |                                 |                 | <b>150mm</b><br>5 7/8"             |                                          |
| Total Output V<br>Dimming: Tri-M<br>and 0-10V Dim<br>Driver Included<br>Driver Location<br>Driver Type: Co<br>Driver Class: Cl<br>Housing: ENCF<br>Input Voltage (<br>Constant Curre<br>Land Voltage (<br>Color Tempera<br>Max. Delivered<br>CRI: >90 CRI<br>Lamp Life (hrs;<br>Upon Request:<br>quantities upo<br>OPTICAL<br>Reflector <sup>o</sup> : 18 /<br>RATINGS AND                       | Vattage (W): 9<br>Mode (Non-Dim<br>ming)<br>d: Yes<br>n: External<br>onstant Curren<br>lass 2<br>P3 w/Quick Con<br>(V): 120 - 277<br>ent (MA): 500<br>OS: 1<br>DS: 1 | t - Universa<br>inect<br>/ 3000 / 40<br>23<br>lable in min | oo<br>nimum qua        | ntities (larg        |                      |            |                        |                                 |                 | <b>150mm</b><br>5 7/8"             |                                          |
| Total Output V<br>Dimming: Tri-M<br>and 0-10V Dim<br>Driver Included<br>Driver Location<br>Driver Type: Co<br>Driver Class: Cl<br>Housing: ENCF<br>Input Voltage (<br>Constant Curre<br>Land Voltage (<br>Color Tempera<br>Max. Delivered<br>CRI: >90 CRI<br>Lamp Life (hrs;<br>Upon Request:<br>quantities upo<br>OPTICAL<br>Reflector <sup>o</sup> : 18 /<br>RATINGS AND                       | Vattage (W): 9<br>Mode (Non-Dim<br>ming)<br>d: Yes<br>n: External<br>onstant Curren<br>lass 2<br>P3 w/Quick Con<br>(V): 120 - 277<br>ent (MA): 500<br>OS: 1<br>DS: 1<br>Dature (°K): 2700<br>I Lumen (Im): 9<br>DS: 50000<br>: ***3500K avai<br>nn request)<br>/ 36 / 52<br>CERTIFICATIO                                                                                                                                                                                                                                                                                                                                                                                                                                                                                                                                                                                                                                                                                                                                                                                                                                                                                                                                                                                                                                                                                                                                                                                                                                                                                                                                                                                                                                                                                                                                                                                                                                                                                                                                                                                                                                                                                                                                                                                                                                                                                                                                                                                                                                                                                                                                                                                                                                                                                                                                                                                                                                                                                                                                                                                                                                                                    | t - Universa<br>inect<br>/ 3000 / 40<br>23<br>lable in min | oo<br>nimum qua        | ntities (larg        |                      |            |                        |                                 | Ø75mm           | <b>150mm</b><br>5 7/8"             |                                          |
| Total Output V<br>Dimming: Tri-M<br>and 0-10V Dim<br>Driver Included<br>Driver Location<br>Driver Type: Co<br>Driver Class: Cl<br>Housing: ENCF<br>Input Voltage (<br>Constant Curre<br>Lamp Ufor of LEE<br>Color Tempera<br>Max. Delivered<br>CRI: >90 CRI<br>Lamp Life (hrs;<br>Upon Request:<br>Guantities upo<br>OPTICAL<br>Reflector <sup>o</sup> : 18 /<br>RATINGS AND<br>Certified By: Co | Vattage (W): 9<br>Mode (Non-Dim<br>ming)<br>d: Yes<br>n: External<br>onstant Curren<br>lass 2<br>P3 w/Quick Con<br>(V): 120 - 277<br>ent (MA): 500<br>OS: 1<br>DS: 1<br>Dature (°K): 2700<br>I Lumen (Im): 9<br>DS: 50000<br>: ***3500K avai<br>nn request)<br>/ 36 / 52<br>CERTIFICATIO                                                                                                                                                                                                                                                                                                                                                                                                                                                                                                                                                                                                                                                                                                                                                                                                                                                                                                                                                                                                                                                                                                                                                                                                                                                                                                                                                                                                                                                                                                                                                                                                                                                                                                                                                                                                                                                                                                                                                                                                                                                                                                                                                                                                                                                                                                                                                                                                                                                                                                                                                                                                                                                                                                                                                                                                                                                                    | t - Universa<br>inect<br>/ 3000 / 40<br>23<br>lable in min | oo<br>nimum qua        | ntities (larg        |                      |            | A                      |                                 |                 | <b>150mm</b><br>5 7/8"             |                                          |
| Total Output V<br>Dimming: Tri-M<br>and 0-10V Dim<br>Driver Included<br>Driver Location<br>Driver Type: Co<br>Driver Class: Cl<br>Housing: ENCF<br>Input Voltage (<br>Constant Curre<br>Lanp Ufor of LEE<br>Color Tempera<br>Max. Delivered<br>CRI: >90 CRI<br>Lamp Life (hrs;<br>Upon Request:<br>quantities upo<br>OPTICAL<br>Reflector <sup>o</sup> : 18 /<br>RATINGS AND<br>Certified By: Co | Vattage (W): 9<br>Mode (Non-Dim<br>ming)<br>d: Yes<br>n: External<br>onstant Curren<br>lass 2<br>P3 w/Quick Con<br>(V): 120 - 277<br>ent (MA): 500<br>OS: 1<br>DS: 1<br>Dature (°K): 2700<br>I Lumen (Im): 9<br>DS: 50000<br>: ***3500K avai<br>nn request)<br>/ 36 / 52<br>CERTIFICATIO                                                                                                                                                                                                                                                                                                                                                                                                                                                                                                                                                                                                                                                                                                                                                                                                                                                                                                                                                                                                                                                                                                                                                                                                                                                                                                                                                                                                                                                                                                                                                                                                                                                                                                                                                                                                                                                                                                                                                                                                                                                                                                                                                                                                                                                                                                                                                                                                                                                                                                                                                                                                                                                                                                                                                                                                                                                                    | t - Universa<br>inect<br>/ 3000 / 40<br>23<br>lable in min | oo<br>nimum qua        | ntities (larg        |                      |            | A                      |                                 | Ø75mm           | <b>150mm</b><br>5 <sup>7/8</sup> " |                                          |