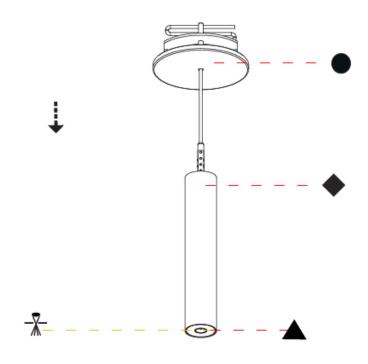

### HANGOVER MONOPOINT RECESSED CANOPY

**SUSPENSION** 

|                                                                                                                                                                                                                                                                                                                                                                                                  | ISION                                                                                                                                                                                                                                                                                                                                                                                                                                                                                                                                                                                                                                                                                                                                                                                                                                                                                                                                                                                                                                                                                                                                                                                                                                                                                                                                                                                                                                                                                                                                                                                                                                                                                                                                                                                                                                                                                                                                                                                                                                                                                                                                                                                                                                                                                                                                                                                                                                                                                                                                                                                                                                                                                                                                                                                                                                                                                                                                                                                                                                                                                                                                                       |                                                            |                        |                      |                      |            |                        |                                 | DATE            |                                    |                                          |
|--------------------------------------------------------------------------------------------------------------------------------------------------------------------------------------------------------------------------------------------------------------------------------------------------------------------------------------------------------------------------------------------------|-------------------------------------------------------------------------------------------------------------------------------------------------------------------------------------------------------------------------------------------------------------------------------------------------------------------------------------------------------------------------------------------------------------------------------------------------------------------------------------------------------------------------------------------------------------------------------------------------------------------------------------------------------------------------------------------------------------------------------------------------------------------------------------------------------------------------------------------------------------------------------------------------------------------------------------------------------------------------------------------------------------------------------------------------------------------------------------------------------------------------------------------------------------------------------------------------------------------------------------------------------------------------------------------------------------------------------------------------------------------------------------------------------------------------------------------------------------------------------------------------------------------------------------------------------------------------------------------------------------------------------------------------------------------------------------------------------------------------------------------------------------------------------------------------------------------------------------------------------------------------------------------------------------------------------------------------------------------------------------------------------------------------------------------------------------------------------------------------------------------------------------------------------------------------------------------------------------------------------------------------------------------------------------------------------------------------------------------------------------------------------------------------------------------------------------------------------------------------------------------------------------------------------------------------------------------------------------------------------------------------------------------------------------------------------------------------------------------------------------------------------------------------------------------------------------------------------------------------------------------------------------------------------------------------------------------------------------------------------------------------------------------------------------------------------------------------------------------------------------------------------------------------------------|------------------------------------------------------------|------------------------|----------------------|----------------------|------------|------------------------|---------------------------------|-----------------|------------------------------------|------------------------------------------|
| A 9 9 9 4 5 6                                                                                                                                                                                                                                                                                                                                                                                    |                                                                                                                                                                                                                                                                                                                                                                                                                                                                                                                                                                                                                                                                                                                                                                                                                                                                                                                                                                                                                                                                                                                                                                                                                                                                                                                                                                                                                                                                                                                                                                                                                                                                                                                                                                                                                                                                                                                                                                                                                                                                                                                                                                                                                                                                                                                                                                                                                                                                                                                                                                                                                                                                                                                                                                                                                                                                                                                                                                                                                                                                                                                                                             |                                                            |                        |                      |                      |            |                        |                                 |                 |                                    |                                          |
| A300156                                                                                                                                                                                                                                                                                                                                                                                          |                                                                                                                                                                                                                                                                                                                                                                                                                                                                                                                                                                                                                                                                                                                                                                                                                                                                                                                                                                                                                                                                                                                                                                                                                                                                                                                                                                                                                                                                                                                                                                                                                                                                                                                                                                                                                                                                                                                                                                                                                                                                                                                                                                                                                                                                                                                                                                                                                                                                                                                                                                                                                                                                                                                                                                                                                                                                                                                                                                                                                                                                                                                                                             |                                                            |                        | -                    | -                    | -          | -                      |                                 |                 |                                    |                                          |
| ase number                                                                                                                                                                                                                                                                                                                                                                                       | Color F<br>Temperature (                                                                                                                                                                                                                                                                                                                                                                                                                                                                                                                                                                                                                                                                                                                                                                                                                                                                                                                                                                                                                                                                                                                                                                                                                                                                                                                                                                                                                                                                                                                                                                                                                                                                                                                                                                                                                                                                                                                                                                                                                                                                                                                                                                                                                                                                                                                                                                                                                                                                                                                                                                                                                                                                                                                                                                                                                                                                                                                                                                                                                                                                                                                                    | -inishes<br>Diamond)                                       | Finishes<br>(Triangle) | Finishes<br>(Circle) | Reflector<br>Options | Shine Ring | Cable Color<br>Options |                                 |                 |                                    |                                          |
|                                                                                                                                                                                                                                                                                                                                                                                                  | oduct code in o                                                                                                                                                                                                                                                                                                                                                                                                                                                                                                                                                                                                                                                                                                                                                                                                                                                                                                                                                                                                                                                                                                                                                                                                                                                                                                                                                                                                                                                                                                                                                                                                                                                                                                                                                                                                                                                                                                                                                                                                                                                                                                                                                                                                                                                                                                                                                                                                                                                                                                                                                                                                                                                                                                                                                                                                                                                                                                                                                                                                                                                                                                                                             |                                                            | ator select i          | the specify l        | button on            |            |                        |                                 |                 |                                    |                                          |
|                                                                                                                                                                                                                                                                                                                                                                                                  | el # product pag                                                                                                                                                                                                                                                                                                                                                                                                                                                                                                                                                                                                                                                                                                                                                                                                                                                                                                                                                                                                                                                                                                                                                                                                                                                                                                                                                                                                                                                                                                                                                                                                                                                                                                                                                                                                                                                                                                                                                                                                                                                                                                                                                                                                                                                                                                                                                                                                                                                                                                                                                                                                                                                                                                                                                                                                                                                                                                                                                                                                                                                                                                                                            |                                                            |                        |                      |                      |            |                        |                                 |                 |                                    |                                          |
|                                                                                                                                                                                                                                                                                                                                                                                                  | anual product (<br>below in blue fo                                                                                                                                                                                                                                                                                                                                                                                                                                                                                                                                                                                                                                                                                                                                                                                                                                                                                                                                                                                                                                                                                                                                                                                                                                                                                                                                                                                                                                                                                                                                                                                                                                                                                                                                                                                                                                                                                                                                                                                                                                                                                                                                                                                                                                                                                                                                                                                                                                                                                                                                                                                                                                                                                                                                                                                                                                                                                                                                                                                                                                                                                                                         |                                                            |                        |                      |                      |            |                        |                                 |                 |                                    |                                          |
|                                                                                                                                                                                                                                                                                                                                                                                                  | Jelow III Dide Io                                                                                                                                                                                                                                                                                                                                                                                                                                                                                                                                                                                                                                                                                                                                                                                                                                                                                                                                                                                                                                                                                                                                                                                                                                                                                                                                                                                                                                                                                                                                                                                                                                                                                                                                                                                                                                                                                                                                                                                                                                                                                                                                                                                                                                                                                                                                                                                                                                                                                                                                                                                                                                                                                                                                                                                                                                                                                                                                                                                                                                                                                                                                           | nit unu uuu                                                | une sunna u            | o the buse i         | ποαειπ               |            |                        |                                 | and a second    |                                    |                                          |
| GENERAL                                                                                                                                                                                                                                                                                                                                                                                          |                                                                                                                                                                                                                                                                                                                                                                                                                                                                                                                                                                                                                                                                                                                                                                                                                                                                                                                                                                                                                                                                                                                                                                                                                                                                                                                                                                                                                                                                                                                                                                                                                                                                                                                                                                                                                                                                                                                                                                                                                                                                                                                                                                                                                                                                                                                                                                                                                                                                                                                                                                                                                                                                                                                                                                                                                                                                                                                                                                                                                                                                                                                                                             |                                                            |                        |                      |                      |            |                        |                                 |                 |                                    |                                          |
| Series: Hango\<br>Subseries: Har                                                                                                                                                                                                                                                                                                                                                                 |                                                                                                                                                                                                                                                                                                                                                                                                                                                                                                                                                                                                                                                                                                                                                                                                                                                                                                                                                                                                                                                                                                                                                                                                                                                                                                                                                                                                                                                                                                                                                                                                                                                                                                                                                                                                                                                                                                                                                                                                                                                                                                                                                                                                                                                                                                                                                                                                                                                                                                                                                                                                                                                                                                                                                                                                                                                                                                                                                                                                                                                                                                                                                             | int Dococc                                                 | ad Canony              |                      |                      |            |                        |                                 |                 |                                    |                                          |
| Brand: Prolich                                                                                                                                                                                                                                                                                                                                                                                   | ngover Monopo<br>+                                                                                                                                                                                                                                                                                                                                                                                                                                                                                                                                                                                                                                                                                                                                                                                                                                                                                                                                                                                                                                                                                                                                                                                                                                                                                                                                                                                                                                                                                                                                                                                                                                                                                                                                                                                                                                                                                                                                                                                                                                                                                                                                                                                                                                                                                                                                                                                                                                                                                                                                                                                                                                                                                                                                                                                                                                                                                                                                                                                                                                                                                                                                          | IIII Recesse                                               | ed Callopy             |                      |                      |            |                        |                                 |                 |                                    |                                          |
| Division: Archi                                                                                                                                                                                                                                                                                                                                                                                  | -                                                                                                                                                                                                                                                                                                                                                                                                                                                                                                                                                                                                                                                                                                                                                                                                                                                                                                                                                                                                                                                                                                                                                                                                                                                                                                                                                                                                                                                                                                                                                                                                                                                                                                                                                                                                                                                                                                                                                                                                                                                                                                                                                                                                                                                                                                                                                                                                                                                                                                                                                                                                                                                                                                                                                                                                                                                                                                                                                                                                                                                                                                                                                           |                                                            |                        |                      |                      |            |                        |                                 |                 |                                    |                                          |
| Mounting Type                                                                                                                                                                                                                                                                                                                                                                                    |                                                                                                                                                                                                                                                                                                                                                                                                                                                                                                                                                                                                                                                                                                                                                                                                                                                                                                                                                                                                                                                                                                                                                                                                                                                                                                                                                                                                                                                                                                                                                                                                                                                                                                                                                                                                                                                                                                                                                                                                                                                                                                                                                                                                                                                                                                                                                                                                                                                                                                                                                                                                                                                                                                                                                                                                                                                                                                                                                                                                                                                                                                                                                             |                                                            |                        |                      |                      |            |                        |                                 |                 |                                    |                                          |
| Mounting Loca                                                                                                                                                                                                                                                                                                                                                                                    |                                                                                                                                                                                                                                                                                                                                                                                                                                                                                                                                                                                                                                                                                                                                                                                                                                                                                                                                                                                                                                                                                                                                                                                                                                                                                                                                                                                                                                                                                                                                                                                                                                                                                                                                                                                                                                                                                                                                                                                                                                                                                                                                                                                                                                                                                                                                                                                                                                                                                                                                                                                                                                                                                                                                                                                                                                                                                                                                                                                                                                                                                                                                                             |                                                            |                        |                      |                      |            |                        |                                 |                 |                                    |                                          |
| Subcategory: F                                                                                                                                                                                                                                                                                                                                                                                   |                                                                                                                                                                                                                                                                                                                                                                                                                                                                                                                                                                                                                                                                                                                                                                                                                                                                                                                                                                                                                                                                                                                                                                                                                                                                                                                                                                                                                                                                                                                                                                                                                                                                                                                                                                                                                                                                                                                                                                                                                                                                                                                                                                                                                                                                                                                                                                                                                                                                                                                                                                                                                                                                                                                                                                                                                                                                                                                                                                                                                                                                                                                                                             |                                                            |                        |                      |                      |            |                        |                                 |                 |                                    |                                          |
| PHYSICAL                                                                                                                                                                                                                                                                                                                                                                                         |                                                                                                                                                                                                                                                                                                                                                                                                                                                                                                                                                                                                                                                                                                                                                                                                                                                                                                                                                                                                                                                                                                                                                                                                                                                                                                                                                                                                                                                                                                                                                                                                                                                                                                                                                                                                                                                                                                                                                                                                                                                                                                                                                                                                                                                                                                                                                                                                                                                                                                                                                                                                                                                                                                                                                                                                                                                                                                                                                                                                                                                                                                                                                             |                                                            |                        |                      |                      |            |                        |                                 |                 |                                    |                                          |
| Shape: Cylinde                                                                                                                                                                                                                                                                                                                                                                                   | or.                                                                                                                                                                                                                                                                                                                                                                                                                                                                                                                                                                                                                                                                                                                                                                                                                                                                                                                                                                                                                                                                                                                                                                                                                                                                                                                                                                                                                                                                                                                                                                                                                                                                                                                                                                                                                                                                                                                                                                                                                                                                                                                                                                                                                                                                                                                                                                                                                                                                                                                                                                                                                                                                                                                                                                                                                                                                                                                                                                                                                                                                                                                                                         |                                                            |                        |                      |                      |            |                        |                                 |                 |                                    |                                          |
| Diameter (mm                                                                                                                                                                                                                                                                                                                                                                                     |                                                                                                                                                                                                                                                                                                                                                                                                                                                                                                                                                                                                                                                                                                                                                                                                                                                                                                                                                                                                                                                                                                                                                                                                                                                                                                                                                                                                                                                                                                                                                                                                                                                                                                                                                                                                                                                                                                                                                                                                                                                                                                                                                                                                                                                                                                                                                                                                                                                                                                                                                                                                                                                                                                                                                                                                                                                                                                                                                                                                                                                                                                                                                             |                                                            |                        |                      |                      |            |                        |                                 |                 |                                    |                                          |
| Diameter (in):                                                                                                                                                                                                                                                                                                                                                                                   |                                                                                                                                                                                                                                                                                                                                                                                                                                                                                                                                                                                                                                                                                                                                                                                                                                                                                                                                                                                                                                                                                                                                                                                                                                                                                                                                                                                                                                                                                                                                                                                                                                                                                                                                                                                                                                                                                                                                                                                                                                                                                                                                                                                                                                                                                                                                                                                                                                                                                                                                                                                                                                                                                                                                                                                                                                                                                                                                                                                                                                                                                                                                                             |                                                            |                        |                      |                      |            |                        |                                 |                 |                                    |                                          |
| Height (mm): 1                                                                                                                                                                                                                                                                                                                                                                                   |                                                                                                                                                                                                                                                                                                                                                                                                                                                                                                                                                                                                                                                                                                                                                                                                                                                                                                                                                                                                                                                                                                                                                                                                                                                                                                                                                                                                                                                                                                                                                                                                                                                                                                                                                                                                                                                                                                                                                                                                                                                                                                                                                                                                                                                                                                                                                                                                                                                                                                                                                                                                                                                                                                                                                                                                                                                                                                                                                                                                                                                                                                                                                             |                                                            |                        |                      |                      |            |                        |                                 |                 |                                    |                                          |
| Height (in): 5 <sup>7</sup> / <sub>4</sub>                                                                                                                                                                                                                                                                                                                                                       |                                                                                                                                                                                                                                                                                                                                                                                                                                                                                                                                                                                                                                                                                                                                                                                                                                                                                                                                                                                                                                                                                                                                                                                                                                                                                                                                                                                                                                                                                                                                                                                                                                                                                                                                                                                                                                                                                                                                                                                                                                                                                                                                                                                                                                                                                                                                                                                                                                                                                                                                                                                                                                                                                                                                                                                                                                                                                                                                                                                                                                                                                                                                                             |                                                            |                        |                      |                      |            |                        |                                 |                 |                                    |                                          |
|                                                                                                                                                                                                                                                                                                                                                                                                  | eight (mm): 21                                                                                                                                                                                                                                                                                                                                                                                                                                                                                                                                                                                                                                                                                                                                                                                                                                                                                                                                                                                                                                                                                                                                                                                                                                                                                                                                                                                                                                                                                                                                                                                                                                                                                                                                                                                                                                                                                                                                                                                                                                                                                                                                                                                                                                                                                                                                                                                                                                                                                                                                                                                                                                                                                                                                                                                                                                                                                                                                                                                                                                                                                                                                              | 50                                                         |                        |                      |                      |            |                        |                                 |                 |                                    |                                          |
|                                                                                                                                                                                                                                                                                                                                                                                                  | eight (in): 84 ½                                                                                                                                                                                                                                                                                                                                                                                                                                                                                                                                                                                                                                                                                                                                                                                                                                                                                                                                                                                                                                                                                                                                                                                                                                                                                                                                                                                                                                                                                                                                                                                                                                                                                                                                                                                                                                                                                                                                                                                                                                                                                                                                                                                                                                                                                                                                                                                                                                                                                                                                                                                                                                                                                                                                                                                                                                                                                                                                                                                                                                                                                                                                            |                                                            |                        |                      |                      |            |                        |                                 |                 |                                    |                                          |
| Light Distribut                                                                                                                                                                                                                                                                                                                                                                                  |                                                                                                                                                                                                                                                                                                                                                                                                                                                                                                                                                                                                                                                                                                                                                                                                                                                                                                                                                                                                                                                                                                                                                                                                                                                                                                                                                                                                                                                                                                                                                                                                                                                                                                                                                                                                                                                                                                                                                                                                                                                                                                                                                                                                                                                                                                                                                                                                                                                                                                                                                                                                                                                                                                                                                                                                                                                                                                                                                                                                                                                                                                                                                             |                                                            |                        |                      |                      |            |                        |                                 |                 |                                    |                                          |
| Diffuser: Shine                                                                                                                                                                                                                                                                                                                                                                                  |                                                                                                                                                                                                                                                                                                                                                                                                                                                                                                                                                                                                                                                                                                                                                                                                                                                                                                                                                                                                                                                                                                                                                                                                                                                                                                                                                                                                                                                                                                                                                                                                                                                                                                                                                                                                                                                                                                                                                                                                                                                                                                                                                                                                                                                                                                                                                                                                                                                                                                                                                                                                                                                                                                                                                                                                                                                                                                                                                                                                                                                                                                                                                             |                                                            |                        |                      |                      |            |                        |                                 |                 |                                    |                                          |
| Fixture Finish:<br>LOD / PUS / FR                                                                                                                                                                                                                                                                                                                                                                | SSR / BKV / CW<br>RO / FUP / KIA /                                                                                                                                                                                                                                                                                                                                                                                                                                                                                                                                                                                                                                                                                                                                                                                                                                                                                                                                                                                                                                                                                                                                                                                                                                                                                                                                                                                                                                                                                                                                                                                                                                                                                                                                                                                                                                                                                                                                                                                                                                                                                                                                                                                                                                                                                                                                                                                                                                                                                                                                                                                                                                                                                                                                                                                                                                                                                                                                                                                                                                                                                                                          | POP / BLS /                                                |                        |                      |                      |            |                        |                                 | $\bigcirc$      |                                    |                                          |
|                                                                                                                                                                                                                                                                                                                                                                                                  | AG / OBR / MOS                                                                                                                                                                                                                                                                                                                                                                                                                                                                                                                                                                                                                                                                                                                                                                                                                                                                                                                                                                                                                                                                                                                                                                                                                                                                                                                                                                                                                                                                                                                                                                                                                                                                                                                                                                                                                                                                                                                                                                                                                                                                                                                                                                                                                                                                                                                                                                                                                                                                                                                                                                                                                                                                                                                                                                                                                                                                                                                                                                                                                                                                                                                                              | / ROR                                                      |                        |                      |                      |            |                        |                                 |                 |                                    |                                          |
|                                                                                                                                                                                                                                                                                                                                                                                                  | 2000mm / 6000                                                                                                                                                                                                                                                                                                                                                                                                                                                                                                                                                                                                                                                                                                                                                                                                                                                                                                                                                                                                                                                                                                                                                                                                                                                                                                                                                                                                                                                                                                                                                                                                                                                                                                                                                                                                                                                                                                                                                                                                                                                                                                                                                                                                                                                                                                                                                                                                                                                                                                                                                                                                                                                                                                                                                                                                                                                                                                                                                                                                                                                                                                                                               | )mmm Cab                                                   | le in White            | / Black / Or         | range /              |            |                        |                                 |                 |                                    |                                          |
| Red                                                                                                                                                                                                                                                                                                                                                                                              | wanaanta. COmu                                                                                                                                                                                                                                                                                                                                                                                                                                                                                                                                                                                                                                                                                                                                                                                                                                                                                                                                                                                                                                                                                                                                                                                                                                                                                                                                                                                                                                                                                                                                                                                                                                                                                                                                                                                                                                                                                                                                                                                                                                                                                                                                                                                                                                                                                                                                                                                                                                                                                                                                                                                                                                                                                                                                                                                                                                                                                                                                                                                                                                                                                                                                              | m / 2 11/10                                                |                        |                      |                      |            |                        |                                 |                 |                                    |                                          |
|                                                                                                                                                                                                                                                                                                                                                                                                  | irements: 68mr                                                                                                                                                                                                                                                                                                                                                                                                                                                                                                                                                                                                                                                                                                                                                                                                                                                                                                                                                                                                                                                                                                                                                                                                                                                                                                                                                                                                                                                                                                                                                                                                                                                                                                                                                                                                                                                                                                                                                                                                                                                                                                                                                                                                                                                                                                                                                                                                                                                                                                                                                                                                                                                                                                                                                                                                                                                                                                                                                                                                                                                                                                                                              | n/211/16                                                   |                        |                      |                      |            |                        |                                 | 22/11           |                                    | a com                                    |
| ELECTRICAL                                                                                                                                                                                                                                                                                                                                                                                       |                                                                                                                                                                                                                                                                                                                                                                                                                                                                                                                                                                                                                                                                                                                                                                                                                                                                                                                                                                                                                                                                                                                                                                                                                                                                                                                                                                                                                                                                                                                                                                                                                                                                                                                                                                                                                                                                                                                                                                                                                                                                                                                                                                                                                                                                                                                                                                                                                                                                                                                                                                                                                                                                                                                                                                                                                                                                                                                                                                                                                                                                                                                                                             |                                                            |                        |                      |                      |            |                        |                                 | 3 3/8"          | = 🕥                                | Ø 68mr                                   |
|                                                                                                                                                                                                                                                                                                                                                                                                  | D (Zhaga Stand                                                                                                                                                                                                                                                                                                                                                                                                                                                                                                                                                                                                                                                                                                                                                                                                                                                                                                                                                                                                                                                                                                                                                                                                                                                                                                                                                                                                                                                                                                                                                                                                                                                                                                                                                                                                                                                                                                                                                                                                                                                                                                                                                                                                                                                                                                                                                                                                                                                                                                                                                                                                                                                                                                                                                                                                                                                                                                                                                                                                                                                                                                                                              | dard)                                                      |                        |                      |                      |            |                        |                                 | Ø <u>85mm</u>   | ~                                  | <b>2</b> <sup>11</sup> / <sub>16</sub> " |
|                                                                                                                                                                                                                                                                                                                                                                                                  |                                                                                                                                                                                                                                                                                                                                                                                                                                                                                                                                                                                                                                                                                                                                                                                                                                                                                                                                                                                                                                                                                                                                                                                                                                                                                                                                                                                                                                                                                                                                                                                                                                                                                                                                                                                                                                                                                                                                                                                                                                                                                                                                                                                                                                                                                                                                                                                                                                                                                                                                                                                                                                                                                                                                                                                                                                                                                                                                                                                                                                                                                                                                                             |                                                            |                        |                      |                      |            |                        |                                 | Charles and the |                                    |                                          |
|                                                                                                                                                                                                                                                                                                                                                                                                  |                                                                                                                                                                                                                                                                                                                                                                                                                                                                                                                                                                                                                                                                                                                                                                                                                                                                                                                                                                                                                                                                                                                                                                                                                                                                                                                                                                                                                                                                                                                                                                                                                                                                                                                                                                                                                                                                                                                                                                                                                                                                                                                                                                                                                                                                                                                                                                                                                                                                                                                                                                                                                                                                                                                                                                                                                                                                                                                                                                                                                                                                                                                                                             |                                                            |                        |                      |                      |            |                        |                                 |                 |                                    |                                          |
|                                                                                                                                                                                                                                                                                                                                                                                                  | Vattage (W): 9<br>Mode (Non-Dim                                                                                                                                                                                                                                                                                                                                                                                                                                                                                                                                                                                                                                                                                                                                                                                                                                                                                                                                                                                                                                                                                                                                                                                                                                                                                                                                                                                                                                                                                                                                                                                                                                                                                                                                                                                                                                                                                                                                                                                                                                                                                                                                                                                                                                                                                                                                                                                                                                                                                                                                                                                                                                                                                                                                                                                                                                                                                                                                                                                                                                                                                                                             | iming and I                                                | Phase Dimr             | ning (120Va          | ac only)             |            |                        |                                 |                 |                                    |                                          |
| Total Output V<br>Dimming: Tri-N<br>and 0-10V Dim                                                                                                                                                                                                                                                                                                                                                | Vattage (W): 9<br>Mode (Non-Dim<br>ming)                                                                                                                                                                                                                                                                                                                                                                                                                                                                                                                                                                                                                                                                                                                                                                                                                                                                                                                                                                                                                                                                                                                                                                                                                                                                                                                                                                                                                                                                                                                                                                                                                                                                                                                                                                                                                                                                                                                                                                                                                                                                                                                                                                                                                                                                                                                                                                                                                                                                                                                                                                                                                                                                                                                                                                                                                                                                                                                                                                                                                                                                                                                    | iming and I                                                | Phase Dimr             | ning (120Va          | ac only)             |            |                        |                                 |                 |                                    |                                          |
| Total Output V<br>Dimming: Tri-N                                                                                                                                                                                                                                                                                                                                                                 | Vattage (W): 9<br>Mode (Non-Dim<br>ming)<br>d: Yes                                                                                                                                                                                                                                                                                                                                                                                                                                                                                                                                                                                                                                                                                                                                                                                                                                                                                                                                                                                                                                                                                                                                                                                                                                                                                                                                                                                                                                                                                                                                                                                                                                                                                                                                                                                                                                                                                                                                                                                                                                                                                                                                                                                                                                                                                                                                                                                                                                                                                                                                                                                                                                                                                                                                                                                                                                                                                                                                                                                                                                                                                                          | iming and I                                                | Phase Dimr             | ning (120Va          | ac only)             |            |                        |                                 |                 |                                    |                                          |
| Total Output V<br>Dimming: Tri-N<br>and 0-10V Dim<br>Driver Included<br>Driver Location                                                                                                                                                                                                                                                                                                          | Vattage (W): 9<br>Mode (Non-Dim<br>ming)<br>d: Yes<br>n: External                                                                                                                                                                                                                                                                                                                                                                                                                                                                                                                                                                                                                                                                                                                                                                                                                                                                                                                                                                                                                                                                                                                                                                                                                                                                                                                                                                                                                                                                                                                                                                                                                                                                                                                                                                                                                                                                                                                                                                                                                                                                                                                                                                                                                                                                                                                                                                                                                                                                                                                                                                                                                                                                                                                                                                                                                                                                                                                                                                                                                                                                                           |                                                            |                        | ning (120Va          | ac only)             |            |                        | 4"                              |                 |                                    |                                          |
| Total Output V<br>Dimming: Tri-N<br>and 0-10V Dim<br>Driver Included<br>Driver Location                                                                                                                                                                                                                                                                                                          | Vattage (W): 9<br>Mode (Non-Dim<br>ming)<br>d: Yes<br>n: External<br>onstant Curren                                                                                                                                                                                                                                                                                                                                                                                                                                                                                                                                                                                                                                                                                                                                                                                                                                                                                                                                                                                                                                                                                                                                                                                                                                                                                                                                                                                                                                                                                                                                                                                                                                                                                                                                                                                                                                                                                                                                                                                                                                                                                                                                                                                                                                                                                                                                                                                                                                                                                                                                                                                                                                                                                                                                                                                                                                                                                                                                                                                                                                                                         |                                                            |                        | ning (120Va          | ac only)             |            |                        | 5 1/4"                          |                 |                                    |                                          |
| Total Output V<br>Dimming: Tri-N<br>and 0-10V Dim<br>Driver Included<br>Driver Location<br>Driver Type: Co<br>Driver Class: C                                                                                                                                                                                                                                                                    | Vattage (W): 9<br>Mode (Non-Dim<br>ming)<br>d: Yes<br>n: External<br>onstant Curren                                                                                                                                                                                                                                                                                                                                                                                                                                                                                                                                                                                                                                                                                                                                                                                                                                                                                                                                                                                                                                                                                                                                                                                                                                                                                                                                                                                                                                                                                                                                                                                                                                                                                                                                                                                                                                                                                                                                                                                                                                                                                                                                                                                                                                                                                                                                                                                                                                                                                                                                                                                                                                                                                                                                                                                                                                                                                                                                                                                                                                                                         | t - Universa                                               |                        | ning (120Va          | ac only)             |            |                        | 2361/4"                         |                 |                                    |                                          |
| Total Output V<br>Dimming: Tri-M<br>and 0-10V Dim<br>Driver Included<br>Driver Location<br>Driver Type: Co<br>Driver Class: Cl<br>Housing: ENCF                                                                                                                                                                                                                                                  | Vattage (W): 9<br>Mode (Non-Dim<br>ming)<br>d: Yes<br>n: External<br>onstant Curren<br>lass 2<br>23 w/Quick Con                                                                                                                                                                                                                                                                                                                                                                                                                                                                                                                                                                                                                                                                                                                                                                                                                                                                                                                                                                                                                                                                                                                                                                                                                                                                                                                                                                                                                                                                                                                                                                                                                                                                                                                                                                                                                                                                                                                                                                                                                                                                                                                                                                                                                                                                                                                                                                                                                                                                                                                                                                                                                                                                                                                                                                                                                                                                                                                                                                                                                                             | t - Universa                                               |                        | ning (120Va          | ac only)             |            |                        | 1 236 <sup>1/4"</sup>           |                 |                                    |                                          |
| Total Output V<br>Dimming: Tri-M<br>and 0-10V Dim<br>Driver Included<br>Driver Location<br>Driver Type: Co<br>Driver Class: Cl<br>Housing: ENCF<br>Input Voltage (                                                                                                                                                                                                                               | Vattage (W): 9<br>Mode (Non-Dim<br>ming)<br>d: Yes<br>n: External<br>onstant Curren<br>lass 2<br>P3 w/Quick Con<br>(V): 120 - 277                                                                                                                                                                                                                                                                                                                                                                                                                                                                                                                                                                                                                                                                                                                                                                                                                                                                                                                                                                                                                                                                                                                                                                                                                                                                                                                                                                                                                                                                                                                                                                                                                                                                                                                                                                                                                                                                                                                                                                                                                                                                                                                                                                                                                                                                                                                                                                                                                                                                                                                                                                                                                                                                                                                                                                                                                                                                                                                                                                                                                           | t - Universa                                               |                        | ning (120Va          | ac only)             |            |                        |                                 |                 |                                    |                                          |
| Total Output V<br>Dimming: Tri-M<br>and 0-10V Dim<br>Driver Includee<br>Driver Location<br>Driver Type: Co<br>Driver Class: C<br>Housing: ENCF<br>Input Voltage (<br>Constant Curre                                                                                                                                                                                                              | Vattage (W): 9<br>Mode (Non-Dim<br>ming)<br>d: Yes<br>n: External<br>onstant Curren<br>lass 2<br>P3 w/Quick Con<br>(V): 120 - 277                                                                                                                                                                                                                                                                                                                                                                                                                                                                                                                                                                                                                                                                                                                                                                                                                                                                                                                                                                                                                                                                                                                                                                                                                                                                                                                                                                                                                                                                                                                                                                                                                                                                                                                                                                                                                                                                                                                                                                                                                                                                                                                                                                                                                                                                                                                                                                                                                                                                                                                                                                                                                                                                                                                                                                                                                                                                                                                                                                                                                           | t - Universa                                               |                        | ning (120Va          | ac only)             |            |                        |                                 |                 |                                    |                                          |
| Total Output V<br>Dimming: Tri-M<br>and 0-10V Dim<br>Driver Includee<br>Driver Location<br>Driver Type: Cc<br>Driver Class: Cl<br>Housing: ENCF<br>Input Voltage (<br>Constant Curre<br><b>LED</b>                                                                                                                                                                                               | Vattage (W): 9<br>Mode (Non-Dim<br>ming)<br>d: Yes<br>n: External<br>onstant Curren<br>lass 2<br>23 w/Quick Con<br>(V): 120 - 277<br>ent (MA): 500                                                                                                                                                                                                                                                                                                                                                                                                                                                                                                                                                                                                                                                                                                                                                                                                                                                                                                                                                                                                                                                                                                                                                                                                                                                                                                                                                                                                                                                                                                                                                                                                                                                                                                                                                                                                                                                                                                                                                                                                                                                                                                                                                                                                                                                                                                                                                                                                                                                                                                                                                                                                                                                                                                                                                                                                                                                                                                                                                                                                          | t - Universa                                               |                        | ning (120Va          | ac only)             |            |                        |                                 |                 |                                    |                                          |
| Total Output V<br>Dimming: Tri-M<br>and 0-10V Dim<br>Driver Includee<br>Driver Location<br>Driver Type: Cc<br>Driver Class: Cl<br>Housing: ENCF<br>Input Voltage (<br>Constant Curre<br><b>LED</b><br>Number of LEE                                                                                                                                                                              | Vattage (W): 9<br>Mode (Non-Dim<br>ming)<br>d: Yes<br>n: External<br>onstant Curren<br>lass 2<br>23 w/Quick Con<br>(V): 120 - 277<br>ent (MA): 500                                                                                                                                                                                                                                                                                                                                                                                                                                                                                                                                                                                                                                                                                                                                                                                                                                                                                                                                                                                                                                                                                                                                                                                                                                                                                                                                                                                                                                                                                                                                                                                                                                                                                                                                                                                                                                                                                                                                                                                                                                                                                                                                                                                                                                                                                                                                                                                                                                                                                                                                                                                                                                                                                                                                                                                                                                                                                                                                                                                                          | t - Universa                                               | al                     | ning (120Va          | ac only)             |            |                        |                                 |                 |                                    |                                          |
| Total Output V<br>Dimming: Tri-M<br>and 0-10V Dim<br>Driver Includee<br>Driver Location<br>Driver Type: Cc<br>Driver Class: Cl<br>Housing: ENCF<br>Input Voltage (<br>Constant Curre<br><b>LED</b><br>Number of LEE<br>Color Tempera                                                                                                                                                             | Vattage (W): 9<br>Mode (Non-Dim<br>ming)<br>d: Yes<br>n: External<br>onstant Curren<br>lass 2<br><sup>23</sup> w/Quick Con<br>(V): 120 - 277<br>ent (MA): 500                                                                                                                                                                                                                                                                                                                                                                                                                                                                                                                                                                                                                                                                                                                                                                                                                                                                                                                                                                                                                                                                                                                                                                                                                                                                                                                                                                                                                                                                                                                                                                                                                                                                                                                                                                                                                                                                                                                                                                                                                                                                                                                                                                                                                                                                                                                                                                                                                                                                                                                                                                                                                                                                                                                                                                                                                                                                                                                                                                                               | t - Universa<br>inect<br>/ 3000 / 40                       | al                     | ning (120Va          | ac only)             |            |                        |                                 |                 |                                    |                                          |
| Total Output V<br>Dimming: Tri-M<br>and 0-10V Dim<br>Driver Includee<br>Driver Location<br>Driver Type: Cc<br>Driver Class: Cl<br>Housing: ENCF<br>Input Voltage (<br>Constant Curre<br><b>LED</b><br>Number of LEE<br>Color Tempera                                                                                                                                                             | Vattage (W): 9<br>Mode (Non-Dim<br>ming)<br>d: Yes<br>n: External<br>onstant Curren<br>lass 2<br>23 w/Quick Con<br>(V): 120 - 277<br>ent (MA): 500<br>Ds: 1<br>ature (°K): 2700                                                                                                                                                                                                                                                                                                                                                                                                                                                                                                                                                                                                                                                                                                                                                                                                                                                                                                                                                                                                                                                                                                                                                                                                                                                                                                                                                                                                                                                                                                                                                                                                                                                                                                                                                                                                                                                                                                                                                                                                                                                                                                                                                                                                                                                                                                                                                                                                                                                                                                                                                                                                                                                                                                                                                                                                                                                                                                                                                                             | t - Universa<br>inect<br>/ 3000 / 40                       | al                     | ning (120Va          | ac only)             |            |                        | max. 6000mm 236 <sup>1/4"</sup> |                 |                                    |                                          |
| Total Output V<br>Dimming: Tri-M<br>and 0-10V Dim<br>Driver Includee<br>Driver Location<br>Driver Type: Cc<br>Driver Class: Cl<br>Housing: ENCF<br>Input Voltage (<br>Constant Curre<br>LED<br>Number of LEE<br>Color Tempera<br>Max. Delivered<br>CRI: >90 CRI<br>Lamp Life (hrs)                                                                                                               | Vattage (W): 9<br>Mode (Non-Dim<br>ming)<br>d: Yes<br>n: External<br>onstant Curren<br>lass 2<br>23 w/Quick Con<br>(V): 120 - 277<br>ent (MA): 500<br>Ds: 1<br>ature (°K): 2700<br>I Lumen (lm): 9                                                                                                                                                                                                                                                                                                                                                                                                                                                                                                                                                                                                                                                                                                                                                                                                                                                                                                                                                                                                                                                                                                                                                                                                                                                                                                                                                                                                                                                                                                                                                                                                                                                                                                                                                                                                                                                                                                                                                                                                                                                                                                                                                                                                                                                                                                                                                                                                                                                                                                                                                                                                                                                                                                                                                                                                                                                                                                                                                          | t - Universa<br>inect<br>/ 3000 / 40<br>23                 | al<br>                 |                      |                      |            |                        |                                 |                 |                                    |                                          |
| Total Output V<br>Dimming: Tri-M<br>and 0-10V Dim<br>Driver Includee<br>Driver Location<br>Driver Type: Co<br>Driver Class: Cl<br>Housing: ENCF<br>Input Voltage (<br>Constant Curre<br>LED<br>Number of LEE<br>Color Tempera<br>Max. Delivered<br>CRI: >90 CRI<br>Lamp Life (hrs)<br>Upon Request:                                                                                              | Vattage (W): 9<br>Mode (Non-Dim<br>ming)<br>d: Yes<br>n: External<br>onstant Curren<br>lass 2<br><sup>23</sup> w/Quick Con<br>(V): 120 - 277<br>ent (MA): 500<br>DS: 1<br>ature (°K): 2700<br>I Lumen (Im): 9<br>): 50000<br>: ***3500K avai                                                                                                                                                                                                                                                                                                                                                                                                                                                                                                                                                                                                                                                                                                                                                                                                                                                                                                                                                                                                                                                                                                                                                                                                                                                                                                                                                                                                                                                                                                                                                                                                                                                                                                                                                                                                                                                                                                                                                                                                                                                                                                                                                                                                                                                                                                                                                                                                                                                                                                                                                                                                                                                                                                                                                                                                                                                                                                                | t - Universa<br>inect<br>/ 3000 / 40<br>23                 | al<br>                 |                      |                      |            |                        |                                 |                 | E                                  |                                          |
| Total Output V<br>Dimming: Tri-M<br>and 0-10V Dim<br>Driver Includee<br>Driver Location<br>Driver Type: Cc<br>Driver Class: Cl<br>Housing: ENCF<br>Input Voltage (<br>Constant Curre<br>LED<br>Number of LEE<br>Color Tempera<br>Max. Delivered<br>CRI: >90 CRI<br>Lamp Life (hrs)                                                                                                               | Vattage (W): 9<br>Mode (Non-Dim<br>ming)<br>d: Yes<br>n: External<br>onstant Curren<br>lass 2<br><sup>23</sup> w/Quick Con<br>(V): 120 - 277<br>ent (MA): 500<br>DS: 1<br>ature (°K): 2700<br>I Lumen (Im): 9<br>): 50000<br>: ***3500K avai                                                                                                                                                                                                                                                                                                                                                                                                                                                                                                                                                                                                                                                                                                                                                                                                                                                                                                                                                                                                                                                                                                                                                                                                                                                                                                                                                                                                                                                                                                                                                                                                                                                                                                                                                                                                                                                                                                                                                                                                                                                                                                                                                                                                                                                                                                                                                                                                                                                                                                                                                                                                                                                                                                                                                                                                                                                                                                                | t - Universa<br>inect<br>/ 3000 / 40<br>23                 | al<br>                 |                      |                      |            |                        |                                 |                 | 0mm<br>7/8"                        |                                          |
| Total Output V<br>Dimming: Tri-M<br>and 0-10V Dim<br>Driver Included<br>Driver Location<br>Driver Type: Cc<br>Driver Class: Cl<br>Housing: ENCF<br>Input Voltage (<br>Constant Curre<br>LED<br>Number of LEE<br>Color Tempera<br>Max. Delivered<br>CRI: >90 CRI<br>Lamp Life (hrs;<br>Upon Request:<br>quantities upo                                                                            | Vattage (W): 9<br>Mode (Non-Dim<br>ming)<br>d: Yes<br>n: External<br>constant Curren<br>lass 2<br>P3 w/Quick Con<br>(V): 120 - 277<br>ent (MA): 500<br>Os: 1<br>ature (°K): 2700<br>I Lumen (Im): 9<br>): 50000<br>: ***3500K avai<br>on request)                                                                                                                                                                                                                                                                                                                                                                                                                                                                                                                                                                                                                                                                                                                                                                                                                                                                                                                                                                                                                                                                                                                                                                                                                                                                                                                                                                                                                                                                                                                                                                                                                                                                                                                                                                                                                                                                                                                                                                                                                                                                                                                                                                                                                                                                                                                                                                                                                                                                                                                                                                                                                                                                                                                                                                                                                                                                                                           | t - Universa<br>inect<br>/ 3000 / 40<br>23                 | al<br>                 |                      |                      |            |                        |                                 |                 | <b>150mm</b><br>5 <sup>7/8</sup> " |                                          |
| Total Output V<br>Dimming: Tri-M<br>and 0-10V Dim<br>Driver Included<br>Driver Location<br>Driver Type: Co<br>Driver Class: Cl<br>Housing: ENCF<br>Input Voltage (<br>Constant Curre<br>Lang Life (Nrs)<br>Upon Request;<br>Quantities upo<br>OPTICAL<br>Reflector <sup>®</sup> : 18 /                                                                                                           | Vattage (W): 9<br>Mode (Non-Dim<br>ming)<br>d: Yes<br>n: External<br>constant Curren<br>lass 2<br>P3 w/Quick Con<br>(V): 120 - 277<br>ent (MA): 500<br>Os: 1<br>ature (°K): 2700<br>I Lumen (Im): 9<br>): 50000<br>: ***3500K avai<br>on request)                                                                                                                                                                                                                                                                                                                                                                                                                                                                                                                                                                                                                                                                                                                                                                                                                                                                                                                                                                                                                                                                                                                                                                                                                                                                                                                                                                                                                                                                                                                                                                                                                                                                                                                                                                                                                                                                                                                                                                                                                                                                                                                                                                                                                                                                                                                                                                                                                                                                                                                                                                                                                                                                                                                                                                                                                                                                                                           | t - Universa<br>inect<br>/ 3000 / 40<br>23<br>lable in min | al<br>                 |                      |                      |            |                        |                                 |                 | <b>150mm</b><br>5 7/8"             |                                          |
| Total Output V<br>Dimming: Tri-M<br>and 0-10V Dim<br>Driver Included<br>Driver Location<br>Driver Type: Co<br>Driver Class: Cl<br>Housing: ENCF<br>Input Voltage (<br>Constant Curre<br>Land Voltage (<br>Color Tempera<br>Max. Delivered<br>CRI: >90 CRI<br>Lamp Life (hrs;<br>Upon Request:<br>quantities upo<br>OPTICAL<br>Reflector <sup>o</sup> : 18 /<br>RATINGS AND                       | Vattage (W): 9<br>Mode (Non-Dim<br>ming)<br>d: Yes<br>n: External<br>onstant Curren<br>lass 2<br>P3 w/Quick Con<br>(V): 120 - 277<br>ent (MA): 500<br>OS: 1<br>DS: 1 | t - Universa<br>inect<br>/ 3000 / 40<br>23<br>lable in min | oo<br>nimum qua        | ntities (larg        |                      |            |                        |                                 |                 | <b>150mm</b><br>5 7/8"             |                                          |
| Total Output V<br>Dimming: Tri-M<br>and 0-10V Dim<br>Driver Included<br>Driver Location<br>Driver Type: Co<br>Driver Class: Cl<br>Housing: ENCF<br>Input Voltage (<br>Constant Curre<br>Land Voltage (<br>Color Tempera<br>Max. Delivered<br>CRI: >90 CRI<br>Lamp Life (hrs;<br>Upon Request:<br>quantities upo<br>OPTICAL<br>Reflector <sup>o</sup> : 18 /<br>RATINGS AND                       | Vattage (W): 9<br>Mode (Non-Dim<br>ming)<br>d: Yes<br>n: External<br>onstant Curren<br>lass 2<br>P3 w/Quick Con<br>(V): 120 - 277<br>ent (MA): 500<br>OS: 1<br>DS: 1<br>Dature (°K): 2700<br>I Lumen (Im): 9<br>DS: 50000<br>: ***3500K avai<br>nn request)<br>/ 36 / 52<br>CERTIFICATIO                                                                                                                                                                                                                                                                                                                                                                                                                                                                                                                                                                                                                                                                                                                                                                                                                                                                                                                                                                                                                                                                                                                                                                                                                                                                                                                                                                                                                                                                                                                                                                                                                                                                                                                                                                                                                                                                                                                                                                                                                                                                                                                                                                                                                                                                                                                                                                                                                                                                                                                                                                                                                                                                                                                                                                                                                                                                    | t - Universa<br>inect<br>/ 3000 / 40<br>23<br>lable in min | oo<br>nimum qua        | ntities (larg        |                      |            |                        |                                 | Ø75mm           | <b>150mm</b><br>5 7/8"             |                                          |
| Total Output V<br>Dimming: Tri-M<br>and 0-10V Dim<br>Driver Included<br>Driver Location<br>Driver Type: Co<br>Driver Class: Cl<br>Housing: ENCF<br>Input Voltage (<br>Constant Curre<br>Lamp Ufor of LEE<br>Color Tempera<br>Max. Delivered<br>CRI: >90 CRI<br>Lamp Life (hrs;<br>Upon Request:<br>Guantities upo<br>OPTICAL<br>Reflector <sup>o</sup> : 18 /<br>RATINGS AND<br>Certified By: Co | Vattage (W): 9<br>Mode (Non-Dim<br>ming)<br>d: Yes<br>n: External<br>onstant Curren<br>lass 2<br>P3 w/Quick Con<br>(V): 120 - 277<br>ent (MA): 500<br>OS: 1<br>DS: 1<br>Dature (°K): 2700<br>I Lumen (Im): 9<br>DS: 50000<br>: ***3500K avai<br>nn request)<br>/ 36 / 52<br>CERTIFICATIO                                                                                                                                                                                                                                                                                                                                                                                                                                                                                                                                                                                                                                                                                                                                                                                                                                                                                                                                                                                                                                                                                                                                                                                                                                                                                                                                                                                                                                                                                                                                                                                                                                                                                                                                                                                                                                                                                                                                                                                                                                                                                                                                                                                                                                                                                                                                                                                                                                                                                                                                                                                                                                                                                                                                                                                                                                                                    | t - Universa<br>inect<br>/ 3000 / 40<br>23<br>lable in min | oo<br>nimum qua        | ntities (larg        |                      |            | A                      |                                 |                 | <b>150mm</b><br>5 7/8"             |                                          |
| Total Output V<br>Dimming: Tri-M<br>and 0-10V Dim<br>Driver Included<br>Driver Location<br>Driver Type: Co<br>Driver Class: Cl<br>Housing: ENCF<br>Input Voltage (<br>Constant Curre<br>Lanp Ufor of LEE<br>Color Tempera<br>Max. Delivered<br>CRI: >90 CRI<br>Lamp Life (hrs;<br>Upon Request:<br>quantities upo<br>OPTICAL<br>Reflector <sup>o</sup> : 18 /<br>RATINGS AND<br>Certified By: Co | Vattage (W): 9<br>Mode (Non-Dim<br>ming)<br>d: Yes<br>n: External<br>onstant Curren<br>lass 2<br>P3 w/Quick Con<br>(V): 120 - 277<br>ent (MA): 500<br>OS: 1<br>DS: 1<br>Dature (°K): 2700<br>I Lumen (Im): 9<br>DS: 50000<br>: ***3500K avai<br>nn request)<br>/ 36 / 52<br>CERTIFICATIO                                                                                                                                                                                                                                                                                                                                                                                                                                                                                                                                                                                                                                                                                                                                                                                                                                                                                                                                                                                                                                                                                                                                                                                                                                                                                                                                                                                                                                                                                                                                                                                                                                                                                                                                                                                                                                                                                                                                                                                                                                                                                                                                                                                                                                                                                                                                                                                                                                                                                                                                                                                                                                                                                                                                                                                                                                                                    | t - Universa<br>inect<br>/ 3000 / 40<br>23<br>lable in min | oo<br>nimum qua        | ntities (larg        |                      |            | A                      |                                 | Ø75mm           | <b>150mm</b><br>5 <sup>7/8</sup> " |                                          |