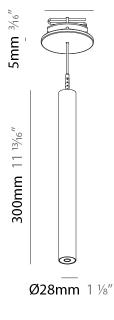

### HANGOVER MONOPOINT RECESSED CANOPY

**SUSPENSION** 

|                                                                                                                                                                                                                                                                                                                                                                                                  | ISION                                                                                                                                                                                                                                                                                                                                                                                                                                                                                                                                                                                                                                                                                                                                                                                                                                                                                                                                                                                                                                                                                                                                                                                                                                                                                                                                                                                                                                                                                                                                                                                                                                                                                                                                                                                                                                                                                                                                                                                                                                                                                                                                                                                                                                                                                                                                                                                                                                                                                                                                                                                                                                                                                                                                                                                                                                                                                                                                                                                                                                                                                                                                                       |                                                            |                        |                      |                      |            |                        |                                 | DATE            |                                    |                                          |
|--------------------------------------------------------------------------------------------------------------------------------------------------------------------------------------------------------------------------------------------------------------------------------------------------------------------------------------------------------------------------------------------------|-------------------------------------------------------------------------------------------------------------------------------------------------------------------------------------------------------------------------------------------------------------------------------------------------------------------------------------------------------------------------------------------------------------------------------------------------------------------------------------------------------------------------------------------------------------------------------------------------------------------------------------------------------------------------------------------------------------------------------------------------------------------------------------------------------------------------------------------------------------------------------------------------------------------------------------------------------------------------------------------------------------------------------------------------------------------------------------------------------------------------------------------------------------------------------------------------------------------------------------------------------------------------------------------------------------------------------------------------------------------------------------------------------------------------------------------------------------------------------------------------------------------------------------------------------------------------------------------------------------------------------------------------------------------------------------------------------------------------------------------------------------------------------------------------------------------------------------------------------------------------------------------------------------------------------------------------------------------------------------------------------------------------------------------------------------------------------------------------------------------------------------------------------------------------------------------------------------------------------------------------------------------------------------------------------------------------------------------------------------------------------------------------------------------------------------------------------------------------------------------------------------------------------------------------------------------------------------------------------------------------------------------------------------------------------------------------------------------------------------------------------------------------------------------------------------------------------------------------------------------------------------------------------------------------------------------------------------------------------------------------------------------------------------------------------------------------------------------------------------------------------------------------------------|------------------------------------------------------------|------------------------|----------------------|----------------------|------------|------------------------|---------------------------------|-----------------|------------------------------------|------------------------------------------|
| A 9 9 9 4 5 6                                                                                                                                                                                                                                                                                                                                                                                    |                                                                                                                                                                                                                                                                                                                                                                                                                                                                                                                                                                                                                                                                                                                                                                                                                                                                                                                                                                                                                                                                                                                                                                                                                                                                                                                                                                                                                                                                                                                                                                                                                                                                                                                                                                                                                                                                                                                                                                                                                                                                                                                                                                                                                                                                                                                                                                                                                                                                                                                                                                                                                                                                                                                                                                                                                                                                                                                                                                                                                                                                                                                                                             |                                                            |                        |                      |                      |            |                        |                                 |                 |                                    |                                          |
| A300156                                                                                                                                                                                                                                                                                                                                                                                          |                                                                                                                                                                                                                                                                                                                                                                                                                                                                                                                                                                                                                                                                                                                                                                                                                                                                                                                                                                                                                                                                                                                                                                                                                                                                                                                                                                                                                                                                                                                                                                                                                                                                                                                                                                                                                                                                                                                                                                                                                                                                                                                                                                                                                                                                                                                                                                                                                                                                                                                                                                                                                                                                                                                                                                                                                                                                                                                                                                                                                                                                                                                                                             |                                                            |                        | -                    | -                    | -          | -                      |                                 |                 |                                    |                                          |
| ase number                                                                                                                                                                                                                                                                                                                                                                                       | Color F<br>Temperature (                                                                                                                                                                                                                                                                                                                                                                                                                                                                                                                                                                                                                                                                                                                                                                                                                                                                                                                                                                                                                                                                                                                                                                                                                                                                                                                                                                                                                                                                                                                                                                                                                                                                                                                                                                                                                                                                                                                                                                                                                                                                                                                                                                                                                                                                                                                                                                                                                                                                                                                                                                                                                                                                                                                                                                                                                                                                                                                                                                                                                                                                                                                                    | -inishes<br>Diamond)                                       | Finishes<br>(Triangle) | Finishes<br>(Circle) | Reflector<br>Options | Shine Ring | Cable Color<br>Options |                                 |                 |                                    |                                          |
|                                                                                                                                                                                                                                                                                                                                                                                                  | oduct code in o                                                                                                                                                                                                                                                                                                                                                                                                                                                                                                                                                                                                                                                                                                                                                                                                                                                                                                                                                                                                                                                                                                                                                                                                                                                                                                                                                                                                                                                                                                                                                                                                                                                                                                                                                                                                                                                                                                                                                                                                                                                                                                                                                                                                                                                                                                                                                                                                                                                                                                                                                                                                                                                                                                                                                                                                                                                                                                                                                                                                                                                                                                                                             |                                                            | ator select i          | the specify l        | button on            |            |                        |                                 |                 |                                    |                                          |
|                                                                                                                                                                                                                                                                                                                                                                                                  | el # product pag                                                                                                                                                                                                                                                                                                                                                                                                                                                                                                                                                                                                                                                                                                                                                                                                                                                                                                                                                                                                                                                                                                                                                                                                                                                                                                                                                                                                                                                                                                                                                                                                                                                                                                                                                                                                                                                                                                                                                                                                                                                                                                                                                                                                                                                                                                                                                                                                                                                                                                                                                                                                                                                                                                                                                                                                                                                                                                                                                                                                                                                                                                                                            |                                                            |                        |                      |                      |            |                        |                                 |                 |                                    |                                          |
|                                                                                                                                                                                                                                                                                                                                                                                                  | anual product (<br>below in blue fo                                                                                                                                                                                                                                                                                                                                                                                                                                                                                                                                                                                                                                                                                                                                                                                                                                                                                                                                                                                                                                                                                                                                                                                                                                                                                                                                                                                                                                                                                                                                                                                                                                                                                                                                                                                                                                                                                                                                                                                                                                                                                                                                                                                                                                                                                                                                                                                                                                                                                                                                                                                                                                                                                                                                                                                                                                                                                                                                                                                                                                                                                                                         |                                                            |                        |                      |                      |            |                        |                                 |                 |                                    |                                          |
|                                                                                                                                                                                                                                                                                                                                                                                                  | Jelow III Dide Io                                                                                                                                                                                                                                                                                                                                                                                                                                                                                                                                                                                                                                                                                                                                                                                                                                                                                                                                                                                                                                                                                                                                                                                                                                                                                                                                                                                                                                                                                                                                                                                                                                                                                                                                                                                                                                                                                                                                                                                                                                                                                                                                                                                                                                                                                                                                                                                                                                                                                                                                                                                                                                                                                                                                                                                                                                                                                                                                                                                                                                                                                                                                           | nit unu uuu                                                | une sunna u            | o the buse i         | ποαειπ               |            |                        |                                 | and a second    |                                    |                                          |
| GENERAL                                                                                                                                                                                                                                                                                                                                                                                          |                                                                                                                                                                                                                                                                                                                                                                                                                                                                                                                                                                                                                                                                                                                                                                                                                                                                                                                                                                                                                                                                                                                                                                                                                                                                                                                                                                                                                                                                                                                                                                                                                                                                                                                                                                                                                                                                                                                                                                                                                                                                                                                                                                                                                                                                                                                                                                                                                                                                                                                                                                                                                                                                                                                                                                                                                                                                                                                                                                                                                                                                                                                                                             |                                                            |                        |                      |                      |            |                        |                                 |                 |                                    |                                          |
| Series: Hango\<br>Subseries: Har                                                                                                                                                                                                                                                                                                                                                                 |                                                                                                                                                                                                                                                                                                                                                                                                                                                                                                                                                                                                                                                                                                                                                                                                                                                                                                                                                                                                                                                                                                                                                                                                                                                                                                                                                                                                                                                                                                                                                                                                                                                                                                                                                                                                                                                                                                                                                                                                                                                                                                                                                                                                                                                                                                                                                                                                                                                                                                                                                                                                                                                                                                                                                                                                                                                                                                                                                                                                                                                                                                                                                             | int Dococc                                                 | ad Canony              |                      |                      |            |                        |                                 |                 |                                    |                                          |
| Brand: Prolich                                                                                                                                                                                                                                                                                                                                                                                   | ngover Monopo<br>+                                                                                                                                                                                                                                                                                                                                                                                                                                                                                                                                                                                                                                                                                                                                                                                                                                                                                                                                                                                                                                                                                                                                                                                                                                                                                                                                                                                                                                                                                                                                                                                                                                                                                                                                                                                                                                                                                                                                                                                                                                                                                                                                                                                                                                                                                                                                                                                                                                                                                                                                                                                                                                                                                                                                                                                                                                                                                                                                                                                                                                                                                                                                          | IIII Recesse                                               | ed Callopy             |                      |                      |            |                        |                                 |                 |                                    |                                          |
| Division: Archi                                                                                                                                                                                                                                                                                                                                                                                  | -                                                                                                                                                                                                                                                                                                                                                                                                                                                                                                                                                                                                                                                                                                                                                                                                                                                                                                                                                                                                                                                                                                                                                                                                                                                                                                                                                                                                                                                                                                                                                                                                                                                                                                                                                                                                                                                                                                                                                                                                                                                                                                                                                                                                                                                                                                                                                                                                                                                                                                                                                                                                                                                                                                                                                                                                                                                                                                                                                                                                                                                                                                                                                           |                                                            |                        |                      |                      |            |                        |                                 |                 |                                    |                                          |
| Mounting Type                                                                                                                                                                                                                                                                                                                                                                                    |                                                                                                                                                                                                                                                                                                                                                                                                                                                                                                                                                                                                                                                                                                                                                                                                                                                                                                                                                                                                                                                                                                                                                                                                                                                                                                                                                                                                                                                                                                                                                                                                                                                                                                                                                                                                                                                                                                                                                                                                                                                                                                                                                                                                                                                                                                                                                                                                                                                                                                                                                                                                                                                                                                                                                                                                                                                                                                                                                                                                                                                                                                                                                             |                                                            |                        |                      |                      |            |                        |                                 |                 |                                    |                                          |
| Mounting Loca                                                                                                                                                                                                                                                                                                                                                                                    |                                                                                                                                                                                                                                                                                                                                                                                                                                                                                                                                                                                                                                                                                                                                                                                                                                                                                                                                                                                                                                                                                                                                                                                                                                                                                                                                                                                                                                                                                                                                                                                                                                                                                                                                                                                                                                                                                                                                                                                                                                                                                                                                                                                                                                                                                                                                                                                                                                                                                                                                                                                                                                                                                                                                                                                                                                                                                                                                                                                                                                                                                                                                                             |                                                            |                        |                      |                      |            |                        |                                 |                 |                                    |                                          |
| Subcategory: F                                                                                                                                                                                                                                                                                                                                                                                   |                                                                                                                                                                                                                                                                                                                                                                                                                                                                                                                                                                                                                                                                                                                                                                                                                                                                                                                                                                                                                                                                                                                                                                                                                                                                                                                                                                                                                                                                                                                                                                                                                                                                                                                                                                                                                                                                                                                                                                                                                                                                                                                                                                                                                                                                                                                                                                                                                                                                                                                                                                                                                                                                                                                                                                                                                                                                                                                                                                                                                                                                                                                                                             |                                                            |                        |                      |                      |            |                        |                                 |                 |                                    |                                          |
| PHYSICAL                                                                                                                                                                                                                                                                                                                                                                                         |                                                                                                                                                                                                                                                                                                                                                                                                                                                                                                                                                                                                                                                                                                                                                                                                                                                                                                                                                                                                                                                                                                                                                                                                                                                                                                                                                                                                                                                                                                                                                                                                                                                                                                                                                                                                                                                                                                                                                                                                                                                                                                                                                                                                                                                                                                                                                                                                                                                                                                                                                                                                                                                                                                                                                                                                                                                                                                                                                                                                                                                                                                                                                             |                                                            |                        |                      |                      |            |                        |                                 |                 |                                    |                                          |
| Shape: Cylinde                                                                                                                                                                                                                                                                                                                                                                                   | or.                                                                                                                                                                                                                                                                                                                                                                                                                                                                                                                                                                                                                                                                                                                                                                                                                                                                                                                                                                                                                                                                                                                                                                                                                                                                                                                                                                                                                                                                                                                                                                                                                                                                                                                                                                                                                                                                                                                                                                                                                                                                                                                                                                                                                                                                                                                                                                                                                                                                                                                                                                                                                                                                                                                                                                                                                                                                                                                                                                                                                                                                                                                                                         |                                                            |                        |                      |                      |            |                        |                                 |                 |                                    |                                          |
| Diameter (mm                                                                                                                                                                                                                                                                                                                                                                                     |                                                                                                                                                                                                                                                                                                                                                                                                                                                                                                                                                                                                                                                                                                                                                                                                                                                                                                                                                                                                                                                                                                                                                                                                                                                                                                                                                                                                                                                                                                                                                                                                                                                                                                                                                                                                                                                                                                                                                                                                                                                                                                                                                                                                                                                                                                                                                                                                                                                                                                                                                                                                                                                                                                                                                                                                                                                                                                                                                                                                                                                                                                                                                             |                                                            |                        |                      |                      |            |                        |                                 |                 |                                    |                                          |
| Diameter (in):                                                                                                                                                                                                                                                                                                                                                                                   |                                                                                                                                                                                                                                                                                                                                                                                                                                                                                                                                                                                                                                                                                                                                                                                                                                                                                                                                                                                                                                                                                                                                                                                                                                                                                                                                                                                                                                                                                                                                                                                                                                                                                                                                                                                                                                                                                                                                                                                                                                                                                                                                                                                                                                                                                                                                                                                                                                                                                                                                                                                                                                                                                                                                                                                                                                                                                                                                                                                                                                                                                                                                                             |                                                            |                        |                      |                      |            |                        |                                 |                 |                                    |                                          |
| Height (mm): 1                                                                                                                                                                                                                                                                                                                                                                                   |                                                                                                                                                                                                                                                                                                                                                                                                                                                                                                                                                                                                                                                                                                                                                                                                                                                                                                                                                                                                                                                                                                                                                                                                                                                                                                                                                                                                                                                                                                                                                                                                                                                                                                                                                                                                                                                                                                                                                                                                                                                                                                                                                                                                                                                                                                                                                                                                                                                                                                                                                                                                                                                                                                                                                                                                                                                                                                                                                                                                                                                                                                                                                             |                                                            |                        |                      |                      |            |                        |                                 |                 |                                    |                                          |
| Height (in): 5 <sup>7</sup> / <sub>4</sub>                                                                                                                                                                                                                                                                                                                                                       |                                                                                                                                                                                                                                                                                                                                                                                                                                                                                                                                                                                                                                                                                                                                                                                                                                                                                                                                                                                                                                                                                                                                                                                                                                                                                                                                                                                                                                                                                                                                                                                                                                                                                                                                                                                                                                                                                                                                                                                                                                                                                                                                                                                                                                                                                                                                                                                                                                                                                                                                                                                                                                                                                                                                                                                                                                                                                                                                                                                                                                                                                                                                                             |                                                            |                        |                      |                      |            |                        |                                 |                 |                                    |                                          |
|                                                                                                                                                                                                                                                                                                                                                                                                  | eight (mm): 21                                                                                                                                                                                                                                                                                                                                                                                                                                                                                                                                                                                                                                                                                                                                                                                                                                                                                                                                                                                                                                                                                                                                                                                                                                                                                                                                                                                                                                                                                                                                                                                                                                                                                                                                                                                                                                                                                                                                                                                                                                                                                                                                                                                                                                                                                                                                                                                                                                                                                                                                                                                                                                                                                                                                                                                                                                                                                                                                                                                                                                                                                                                                              | 50                                                         |                        |                      |                      |            |                        |                                 |                 |                                    |                                          |
|                                                                                                                                                                                                                                                                                                                                                                                                  | eight (in): 84 ½                                                                                                                                                                                                                                                                                                                                                                                                                                                                                                                                                                                                                                                                                                                                                                                                                                                                                                                                                                                                                                                                                                                                                                                                                                                                                                                                                                                                                                                                                                                                                                                                                                                                                                                                                                                                                                                                                                                                                                                                                                                                                                                                                                                                                                                                                                                                                                                                                                                                                                                                                                                                                                                                                                                                                                                                                                                                                                                                                                                                                                                                                                                                            |                                                            |                        |                      |                      |            |                        |                                 |                 |                                    |                                          |
| Light Distribut                                                                                                                                                                                                                                                                                                                                                                                  |                                                                                                                                                                                                                                                                                                                                                                                                                                                                                                                                                                                                                                                                                                                                                                                                                                                                                                                                                                                                                                                                                                                                                                                                                                                                                                                                                                                                                                                                                                                                                                                                                                                                                                                                                                                                                                                                                                                                                                                                                                                                                                                                                                                                                                                                                                                                                                                                                                                                                                                                                                                                                                                                                                                                                                                                                                                                                                                                                                                                                                                                                                                                                             |                                                            |                        |                      |                      |            |                        |                                 |                 |                                    |                                          |
| Diffuser: Shine                                                                                                                                                                                                                                                                                                                                                                                  |                                                                                                                                                                                                                                                                                                                                                                                                                                                                                                                                                                                                                                                                                                                                                                                                                                                                                                                                                                                                                                                                                                                                                                                                                                                                                                                                                                                                                                                                                                                                                                                                                                                                                                                                                                                                                                                                                                                                                                                                                                                                                                                                                                                                                                                                                                                                                                                                                                                                                                                                                                                                                                                                                                                                                                                                                                                                                                                                                                                                                                                                                                                                                             |                                                            |                        |                      |                      |            |                        |                                 |                 |                                    |                                          |
| Fixture Finish:<br>LOD / PUS / FR                                                                                                                                                                                                                                                                                                                                                                | SSR / BKV / CW<br>RO / FUP / KIA /                                                                                                                                                                                                                                                                                                                                                                                                                                                                                                                                                                                                                                                                                                                                                                                                                                                                                                                                                                                                                                                                                                                                                                                                                                                                                                                                                                                                                                                                                                                                                                                                                                                                                                                                                                                                                                                                                                                                                                                                                                                                                                                                                                                                                                                                                                                                                                                                                                                                                                                                                                                                                                                                                                                                                                                                                                                                                                                                                                                                                                                                                                                          | POP / BLS /                                                |                        |                      |                      |            |                        |                                 | $\bigcirc$      |                                    |                                          |
|                                                                                                                                                                                                                                                                                                                                                                                                  | AG / OBR / MOS                                                                                                                                                                                                                                                                                                                                                                                                                                                                                                                                                                                                                                                                                                                                                                                                                                                                                                                                                                                                                                                                                                                                                                                                                                                                                                                                                                                                                                                                                                                                                                                                                                                                                                                                                                                                                                                                                                                                                                                                                                                                                                                                                                                                                                                                                                                                                                                                                                                                                                                                                                                                                                                                                                                                                                                                                                                                                                                                                                                                                                                                                                                                              | / ROR                                                      |                        |                      |                      |            |                        |                                 |                 |                                    |                                          |
|                                                                                                                                                                                                                                                                                                                                                                                                  | 2000mm / 6000                                                                                                                                                                                                                                                                                                                                                                                                                                                                                                                                                                                                                                                                                                                                                                                                                                                                                                                                                                                                                                                                                                                                                                                                                                                                                                                                                                                                                                                                                                                                                                                                                                                                                                                                                                                                                                                                                                                                                                                                                                                                                                                                                                                                                                                                                                                                                                                                                                                                                                                                                                                                                                                                                                                                                                                                                                                                                                                                                                                                                                                                                                                                               | )mmm Cab                                                   | le in White            | / Black / Or         | range /              |            |                        |                                 |                 |                                    |                                          |
| Red                                                                                                                                                                                                                                                                                                                                                                                              | wanaanta. COmu                                                                                                                                                                                                                                                                                                                                                                                                                                                                                                                                                                                                                                                                                                                                                                                                                                                                                                                                                                                                                                                                                                                                                                                                                                                                                                                                                                                                                                                                                                                                                                                                                                                                                                                                                                                                                                                                                                                                                                                                                                                                                                                                                                                                                                                                                                                                                                                                                                                                                                                                                                                                                                                                                                                                                                                                                                                                                                                                                                                                                                                                                                                                              | m / 2 11/10                                                |                        |                      |                      |            |                        |                                 |                 |                                    |                                          |
|                                                                                                                                                                                                                                                                                                                                                                                                  | irements: 68mr                                                                                                                                                                                                                                                                                                                                                                                                                                                                                                                                                                                                                                                                                                                                                                                                                                                                                                                                                                                                                                                                                                                                                                                                                                                                                                                                                                                                                                                                                                                                                                                                                                                                                                                                                                                                                                                                                                                                                                                                                                                                                                                                                                                                                                                                                                                                                                                                                                                                                                                                                                                                                                                                                                                                                                                                                                                                                                                                                                                                                                                                                                                                              | n/211/16                                                   |                        |                      |                      |            |                        |                                 | 22/11           |                                    | a com                                    |
| ELECTRICAL                                                                                                                                                                                                                                                                                                                                                                                       |                                                                                                                                                                                                                                                                                                                                                                                                                                                                                                                                                                                                                                                                                                                                                                                                                                                                                                                                                                                                                                                                                                                                                                                                                                                                                                                                                                                                                                                                                                                                                                                                                                                                                                                                                                                                                                                                                                                                                                                                                                                                                                                                                                                                                                                                                                                                                                                                                                                                                                                                                                                                                                                                                                                                                                                                                                                                                                                                                                                                                                                                                                                                                             |                                                            |                        |                      |                      |            |                        |                                 | 3 3/8"          | = 🕥                                | Ø 68mr                                   |
|                                                                                                                                                                                                                                                                                                                                                                                                  | D (Zhaga Stand                                                                                                                                                                                                                                                                                                                                                                                                                                                                                                                                                                                                                                                                                                                                                                                                                                                                                                                                                                                                                                                                                                                                                                                                                                                                                                                                                                                                                                                                                                                                                                                                                                                                                                                                                                                                                                                                                                                                                                                                                                                                                                                                                                                                                                                                                                                                                                                                                                                                                                                                                                                                                                                                                                                                                                                                                                                                                                                                                                                                                                                                                                                                              | dard)                                                      |                        |                      |                      |            |                        |                                 | Ø <u>85mm</u>   | ~                                  | <b>2</b> <sup>11</sup> / <sub>16</sub> " |
|                                                                                                                                                                                                                                                                                                                                                                                                  |                                                                                                                                                                                                                                                                                                                                                                                                                                                                                                                                                                                                                                                                                                                                                                                                                                                                                                                                                                                                                                                                                                                                                                                                                                                                                                                                                                                                                                                                                                                                                                                                                                                                                                                                                                                                                                                                                                                                                                                                                                                                                                                                                                                                                                                                                                                                                                                                                                                                                                                                                                                                                                                                                                                                                                                                                                                                                                                                                                                                                                                                                                                                                             |                                                            |                        |                      |                      |            |                        |                                 | Charles and the |                                    |                                          |
|                                                                                                                                                                                                                                                                                                                                                                                                  |                                                                                                                                                                                                                                                                                                                                                                                                                                                                                                                                                                                                                                                                                                                                                                                                                                                                                                                                                                                                                                                                                                                                                                                                                                                                                                                                                                                                                                                                                                                                                                                                                                                                                                                                                                                                                                                                                                                                                                                                                                                                                                                                                                                                                                                                                                                                                                                                                                                                                                                                                                                                                                                                                                                                                                                                                                                                                                                                                                                                                                                                                                                                                             |                                                            |                        |                      |                      |            |                        |                                 |                 |                                    |                                          |
|                                                                                                                                                                                                                                                                                                                                                                                                  | Vattage (W): 9<br>Mode (Non-Dim                                                                                                                                                                                                                                                                                                                                                                                                                                                                                                                                                                                                                                                                                                                                                                                                                                                                                                                                                                                                                                                                                                                                                                                                                                                                                                                                                                                                                                                                                                                                                                                                                                                                                                                                                                                                                                                                                                                                                                                                                                                                                                                                                                                                                                                                                                                                                                                                                                                                                                                                                                                                                                                                                                                                                                                                                                                                                                                                                                                                                                                                                                                             | iming and I                                                | Phase Dimr             | ning (120Va          | ac only)             |            |                        |                                 |                 |                                    |                                          |
| Total Output V<br>Dimming: Tri-N<br>and 0-10V Dim                                                                                                                                                                                                                                                                                                                                                | Vattage (W): 9<br>Mode (Non-Dim<br>ming)                                                                                                                                                                                                                                                                                                                                                                                                                                                                                                                                                                                                                                                                                                                                                                                                                                                                                                                                                                                                                                                                                                                                                                                                                                                                                                                                                                                                                                                                                                                                                                                                                                                                                                                                                                                                                                                                                                                                                                                                                                                                                                                                                                                                                                                                                                                                                                                                                                                                                                                                                                                                                                                                                                                                                                                                                                                                                                                                                                                                                                                                                                                    | iming and I                                                | Phase Dimr             | ning (120Va          | ac only)             |            |                        |                                 |                 |                                    |                                          |
| Total Output V<br>Dimming: Tri-N                                                                                                                                                                                                                                                                                                                                                                 | Vattage (W): 9<br>Mode (Non-Dim<br>ming)<br>d: Yes                                                                                                                                                                                                                                                                                                                                                                                                                                                                                                                                                                                                                                                                                                                                                                                                                                                                                                                                                                                                                                                                                                                                                                                                                                                                                                                                                                                                                                                                                                                                                                                                                                                                                                                                                                                                                                                                                                                                                                                                                                                                                                                                                                                                                                                                                                                                                                                                                                                                                                                                                                                                                                                                                                                                                                                                                                                                                                                                                                                                                                                                                                          | iming and I                                                | Phase Dimr             | ning (120Va          | ac only)             |            |                        |                                 |                 |                                    |                                          |
| Total Output V<br>Dimming: Tri-N<br>and 0-10V Dim<br>Driver Included<br>Driver Location                                                                                                                                                                                                                                                                                                          | Vattage (W): 9<br>Mode (Non-Dim<br>ming)<br>d: Yes<br>n: External                                                                                                                                                                                                                                                                                                                                                                                                                                                                                                                                                                                                                                                                                                                                                                                                                                                                                                                                                                                                                                                                                                                                                                                                                                                                                                                                                                                                                                                                                                                                                                                                                                                                                                                                                                                                                                                                                                                                                                                                                                                                                                                                                                                                                                                                                                                                                                                                                                                                                                                                                                                                                                                                                                                                                                                                                                                                                                                                                                                                                                                                                           |                                                            |                        | ning (120Va          | ac only)             |            |                        | 4"                              |                 |                                    |                                          |
| Total Output V<br>Dimming: Tri-N<br>and 0-10V Dim<br>Driver Included<br>Driver Location                                                                                                                                                                                                                                                                                                          | Vattage (W): 9<br>Mode (Non-Dim<br>ming)<br>d: Yes<br>n: External<br>onstant Curren                                                                                                                                                                                                                                                                                                                                                                                                                                                                                                                                                                                                                                                                                                                                                                                                                                                                                                                                                                                                                                                                                                                                                                                                                                                                                                                                                                                                                                                                                                                                                                                                                                                                                                                                                                                                                                                                                                                                                                                                                                                                                                                                                                                                                                                                                                                                                                                                                                                                                                                                                                                                                                                                                                                                                                                                                                                                                                                                                                                                                                                                         |                                                            |                        | ning (120Va          | ac only)             |            |                        | 5 1/4"                          |                 |                                    |                                          |
| Total Output V<br>Dimming: Tri-N<br>and 0-10V Dim<br>Driver Included<br>Driver Location<br>Driver Type: Co<br>Driver Class: C                                                                                                                                                                                                                                                                    | Vattage (W): 9<br>Mode (Non-Dim<br>ming)<br>d: Yes<br>n: External<br>onstant Curren                                                                                                                                                                                                                                                                                                                                                                                                                                                                                                                                                                                                                                                                                                                                                                                                                                                                                                                                                                                                                                                                                                                                                                                                                                                                                                                                                                                                                                                                                                                                                                                                                                                                                                                                                                                                                                                                                                                                                                                                                                                                                                                                                                                                                                                                                                                                                                                                                                                                                                                                                                                                                                                                                                                                                                                                                                                                                                                                                                                                                                                                         | t - Universa                                               |                        | ning (120Va          | ac only)             |            |                        | 2361/4"                         |                 |                                    |                                          |
| Total Output V<br>Dimming: Tri-M<br>and 0-10V Dim<br>Driver Included<br>Driver Location<br>Driver Type: Co<br>Driver Class: Cl<br>Housing: ENCF                                                                                                                                                                                                                                                  | Vattage (W): 9<br>Mode (Non-Dim<br>ming)<br>d: Yes<br>n: External<br>onstant Curren<br>lass 2<br>23 w/Quick Con                                                                                                                                                                                                                                                                                                                                                                                                                                                                                                                                                                                                                                                                                                                                                                                                                                                                                                                                                                                                                                                                                                                                                                                                                                                                                                                                                                                                                                                                                                                                                                                                                                                                                                                                                                                                                                                                                                                                                                                                                                                                                                                                                                                                                                                                                                                                                                                                                                                                                                                                                                                                                                                                                                                                                                                                                                                                                                                                                                                                                                             | t - Universa                                               |                        | ning (120Va          | ac only)             |            |                        | 1 236 <sup>1/4"</sup>           |                 |                                    |                                          |
| Total Output V<br>Dimming: Tri-M<br>and 0-10V Dim<br>Driver Included<br>Driver Location<br>Driver Type: Co<br>Driver Class: Cl<br>Housing: ENCF<br>Input Voltage (                                                                                                                                                                                                                               | Vattage (W): 9<br>Mode (Non-Dim<br>ming)<br>d: Yes<br>n: External<br>onstant Curren<br>lass 2<br>P3 w/Quick Con<br>(V): 120 - 277                                                                                                                                                                                                                                                                                                                                                                                                                                                                                                                                                                                                                                                                                                                                                                                                                                                                                                                                                                                                                                                                                                                                                                                                                                                                                                                                                                                                                                                                                                                                                                                                                                                                                                                                                                                                                                                                                                                                                                                                                                                                                                                                                                                                                                                                                                                                                                                                                                                                                                                                                                                                                                                                                                                                                                                                                                                                                                                                                                                                                           | t - Universa                                               |                        | ning (120Va          | ac only)             |            |                        |                                 |                 |                                    |                                          |
| Total Output V<br>Dimming: Tri-M<br>and 0-10V Dim<br>Driver Includee<br>Driver Location<br>Driver Type: Co<br>Driver Class: C<br>Housing: ENCF<br>Input Voltage (<br>Constant Curre                                                                                                                                                                                                              | Vattage (W): 9<br>Mode (Non-Dim<br>ming)<br>d: Yes<br>n: External<br>onstant Curren<br>lass 2<br>P3 w/Quick Con<br>(V): 120 - 277                                                                                                                                                                                                                                                                                                                                                                                                                                                                                                                                                                                                                                                                                                                                                                                                                                                                                                                                                                                                                                                                                                                                                                                                                                                                                                                                                                                                                                                                                                                                                                                                                                                                                                                                                                                                                                                                                                                                                                                                                                                                                                                                                                                                                                                                                                                                                                                                                                                                                                                                                                                                                                                                                                                                                                                                                                                                                                                                                                                                                           | t - Universa                                               |                        | ning (120Va          | ac only)             |            |                        |                                 |                 |                                    |                                          |
| Total Output V<br>Dimming: Tri-M<br>and 0-10V Dim<br>Driver Includee<br>Driver Location<br>Driver Type: Cc<br>Driver Class: Cl<br>Housing: ENCF<br>Input Voltage (<br>Constant Curre<br><b>LED</b>                                                                                                                                                                                               | Vattage (W): 9<br>Mode (Non-Dim<br>ming)<br>d: Yes<br>n: External<br>onstant Curren<br>lass 2<br>23 w/Quick Con<br>(V): 120 - 277<br>ent (MA): 500                                                                                                                                                                                                                                                                                                                                                                                                                                                                                                                                                                                                                                                                                                                                                                                                                                                                                                                                                                                                                                                                                                                                                                                                                                                                                                                                                                                                                                                                                                                                                                                                                                                                                                                                                                                                                                                                                                                                                                                                                                                                                                                                                                                                                                                                                                                                                                                                                                                                                                                                                                                                                                                                                                                                                                                                                                                                                                                                                                                                          | t - Universa                                               |                        | ning (120Va          | ac only)             |            |                        |                                 |                 |                                    |                                          |
| Total Output V<br>Dimming: Tri-M<br>and 0-10V Dim<br>Driver Includee<br>Driver Location<br>Driver Type: Cc<br>Driver Class: Cl<br>Housing: ENCF<br>Input Voltage (<br>Constant Curre<br><b>LED</b><br>Number of LEE                                                                                                                                                                              | Vattage (W): 9<br>Mode (Non-Dim<br>ming)<br>d: Yes<br>n: External<br>onstant Curren<br>lass 2<br>23 w/Quick Con<br>(V): 120 - 277<br>ent (MA): 500                                                                                                                                                                                                                                                                                                                                                                                                                                                                                                                                                                                                                                                                                                                                                                                                                                                                                                                                                                                                                                                                                                                                                                                                                                                                                                                                                                                                                                                                                                                                                                                                                                                                                                                                                                                                                                                                                                                                                                                                                                                                                                                                                                                                                                                                                                                                                                                                                                                                                                                                                                                                                                                                                                                                                                                                                                                                                                                                                                                                          | t - Universa                                               | al                     | ning (120Va          | ac only)             |            |                        |                                 |                 |                                    |                                          |
| Total Output V<br>Dimming: Tri-M<br>and 0-10V Dim<br>Driver Includee<br>Driver Location<br>Driver Type: Cc<br>Driver Class: Cl<br>Housing: ENCF<br>Input Voltage (<br>Constant Curre<br><b>LED</b><br>Number of LEE<br>Color Tempera                                                                                                                                                             | Vattage (W): 9<br>Mode (Non-Dim<br>ming)<br>d: Yes<br>n: External<br>onstant Curren<br>lass 2<br><sup>23</sup> w/Quick Con<br>(V): 120 - 277<br>ent (MA): 500                                                                                                                                                                                                                                                                                                                                                                                                                                                                                                                                                                                                                                                                                                                                                                                                                                                                                                                                                                                                                                                                                                                                                                                                                                                                                                                                                                                                                                                                                                                                                                                                                                                                                                                                                                                                                                                                                                                                                                                                                                                                                                                                                                                                                                                                                                                                                                                                                                                                                                                                                                                                                                                                                                                                                                                                                                                                                                                                                                                               | t - Universa<br>inect<br>/ 3000 / 40                       | al                     | ning (120Va          | ac only)             |            |                        |                                 |                 |                                    |                                          |
| Total Output V<br>Dimming: Tri-M<br>and 0-10V Dim<br>Driver Includee<br>Driver Location<br>Driver Type: Cc<br>Driver Class: Cl<br>Housing: ENCF<br>Input Voltage (<br>Constant Curre<br><b>LED</b><br>Number of LEE<br>Color Tempera                                                                                                                                                             | Vattage (W): 9<br>Mode (Non-Dim<br>ming)<br>d: Yes<br>n: External<br>onstant Curren<br>lass 2<br>23 w/Quick Con<br>(V): 120 - 277<br>ent (MA): 500<br>Ds: 1<br>ature (°K): 2700                                                                                                                                                                                                                                                                                                                                                                                                                                                                                                                                                                                                                                                                                                                                                                                                                                                                                                                                                                                                                                                                                                                                                                                                                                                                                                                                                                                                                                                                                                                                                                                                                                                                                                                                                                                                                                                                                                                                                                                                                                                                                                                                                                                                                                                                                                                                                                                                                                                                                                                                                                                                                                                                                                                                                                                                                                                                                                                                                                             | t - Universa<br>inect<br>/ 3000 / 40                       | al                     | ning (120Va          | ac only)             |            |                        | max. 6000mm 236 <sup>1/4"</sup> |                 |                                    |                                          |
| Total Output V<br>Dimming: Tri-M<br>and 0-10V Dim<br>Driver Includee<br>Driver Location<br>Driver Type: Cc<br>Driver Class: Cl<br>Housing: ENCF<br>Input Voltage (<br>Constant Curre<br>LED<br>Number of LEE<br>Color Tempera<br>Max. Delivered<br>CRI: >90 CRI<br>Lamp Life (hrs)                                                                                                               | Vattage (W): 9<br>Mode (Non-Dim<br>ming)<br>d: Yes<br>n: External<br>onstant Curren<br>lass 2<br>23 w/Quick Con<br>(V): 120 - 277<br>ent (MA): 500<br>Ds: 1<br>ature (°K): 2700<br>I Lumen (lm): 9                                                                                                                                                                                                                                                                                                                                                                                                                                                                                                                                                                                                                                                                                                                                                                                                                                                                                                                                                                                                                                                                                                                                                                                                                                                                                                                                                                                                                                                                                                                                                                                                                                                                                                                                                                                                                                                                                                                                                                                                                                                                                                                                                                                                                                                                                                                                                                                                                                                                                                                                                                                                                                                                                                                                                                                                                                                                                                                                                          | t - Universa<br>inect<br>/ 3000 / 40<br>23                 | al<br>                 |                      |                      |            |                        |                                 |                 |                                    |                                          |
| Total Output V<br>Dimming: Tri-M<br>and 0-10V Dim<br>Driver Includee<br>Driver Location<br>Driver Type: Co<br>Driver Class: Cl<br>Housing: ENCF<br>Input Voltage (<br>Constant Curre<br>LED<br>Number of LEE<br>Color Tempera<br>Max. Delivered<br>CRI: >90 CRI<br>Lamp Life (hrs)<br>Upon Request:                                                                                              | Vattage (W): 9<br>Mode (Non-Dim<br>ming)<br>d: Yes<br>n: External<br>onstant Curren<br>lass 2<br><sup>23</sup> w/Quick Con<br>(V): 120 - 277<br>ent (MA): 500<br>DS: 1<br>ature (°K): 2700<br>I Lumen (Im): 9<br>): 50000<br>: ***3500K avai                                                                                                                                                                                                                                                                                                                                                                                                                                                                                                                                                                                                                                                                                                                                                                                                                                                                                                                                                                                                                                                                                                                                                                                                                                                                                                                                                                                                                                                                                                                                                                                                                                                                                                                                                                                                                                                                                                                                                                                                                                                                                                                                                                                                                                                                                                                                                                                                                                                                                                                                                                                                                                                                                                                                                                                                                                                                                                                | t - Universa<br>inect<br>/ 3000 / 40<br>23                 | al<br>                 |                      |                      |            |                        |                                 |                 | E                                  |                                          |
| Total Output V<br>Dimming: Tri-M<br>and 0-10V Dim<br>Driver Includee<br>Driver Location<br>Driver Type: Cc<br>Driver Class: Cl<br>Housing: ENCF<br>Input Voltage (<br>Constant Curre<br>LED<br>Number of LEE<br>Color Tempera<br>Max. Delivered<br>CRI: >90 CRI<br>Lamp Life (hrs)                                                                                                               | Vattage (W): 9<br>Mode (Non-Dim<br>ming)<br>d: Yes<br>n: External<br>onstant Curren<br>lass 2<br><sup>23</sup> w/Quick Con<br>(V): 120 - 277<br>ent (MA): 500<br>DS: 1<br>ature (°K): 2700<br>I Lumen (Im): 9<br>): 50000<br>: ***3500K avai                                                                                                                                                                                                                                                                                                                                                                                                                                                                                                                                                                                                                                                                                                                                                                                                                                                                                                                                                                                                                                                                                                                                                                                                                                                                                                                                                                                                                                                                                                                                                                                                                                                                                                                                                                                                                                                                                                                                                                                                                                                                                                                                                                                                                                                                                                                                                                                                                                                                                                                                                                                                                                                                                                                                                                                                                                                                                                                | t - Universa<br>inect<br>/ 3000 / 40<br>23                 | al<br>                 |                      |                      |            |                        |                                 |                 | 0mm<br>7/8"                        |                                          |
| Total Output V<br>Dimming: Tri-M<br>and 0-10V Dim<br>Driver Included<br>Driver Location<br>Driver Type: Cc<br>Driver Class: Cl<br>Housing: ENCF<br>Input Voltage (<br>Constant Curre<br>LED<br>Number of LEE<br>Color Tempera<br>Max. Delivered<br>CRI: >90 CRI<br>Lamp Life (hrs;<br>Upon Request:<br>quantities upo                                                                            | Vattage (W): 9<br>Mode (Non-Dim<br>ming)<br>d: Yes<br>n: External<br>constant Curren<br>lass 2<br>P3 w/Quick Con<br>(V): 120 - 277<br>ent (MA): 500<br>Os: 1<br>ature (°K): 2700<br>I Lumen (Im): 9<br>): 50000<br>: ***3500K avai<br>on request)                                                                                                                                                                                                                                                                                                                                                                                                                                                                                                                                                                                                                                                                                                                                                                                                                                                                                                                                                                                                                                                                                                                                                                                                                                                                                                                                                                                                                                                                                                                                                                                                                                                                                                                                                                                                                                                                                                                                                                                                                                                                                                                                                                                                                                                                                                                                                                                                                                                                                                                                                                                                                                                                                                                                                                                                                                                                                                           | t - Universa<br>inect<br>/ 3000 / 40<br>23                 | al<br>                 |                      |                      |            |                        |                                 |                 | <b>150mm</b><br>5 <sup>7/8</sup> " |                                          |
| Total Output V<br>Dimming: Tri-M<br>and 0-10V Dim<br>Driver Included<br>Driver Location<br>Driver Type: Co<br>Driver Class: Cl<br>Housing: ENCF<br>Input Voltage (<br>Constant Curre<br>Lang Life (Nrs)<br>Upon Request;<br>Quantities upo<br>OPTICAL<br>Reflector <sup>®</sup> : 18 /                                                                                                           | Vattage (W): 9<br>Mode (Non-Dim<br>ming)<br>d: Yes<br>n: External<br>constant Curren<br>lass 2<br>P3 w/Quick Con<br>(V): 120 - 277<br>ent (MA): 500<br>Os: 1<br>ature (°K): 2700<br>I Lumen (Im): 9<br>): 50000<br>: ***3500K avai<br>on request)                                                                                                                                                                                                                                                                                                                                                                                                                                                                                                                                                                                                                                                                                                                                                                                                                                                                                                                                                                                                                                                                                                                                                                                                                                                                                                                                                                                                                                                                                                                                                                                                                                                                                                                                                                                                                                                                                                                                                                                                                                                                                                                                                                                                                                                                                                                                                                                                                                                                                                                                                                                                                                                                                                                                                                                                                                                                                                           | t - Universa<br>inect<br>/ 3000 / 40<br>23<br>lable in min | al<br>                 |                      |                      |            |                        |                                 |                 | <b>150mm</b><br>5 7/8"             |                                          |
| Total Output V<br>Dimming: Tri-M<br>and 0-10V Dim<br>Driver Included<br>Driver Location<br>Driver Type: Co<br>Driver Class: Cl<br>Housing: ENCF<br>Input Voltage (<br>Constant Curre<br>Land Voltage (<br>Color Tempera<br>Max. Delivered<br>CRI: >90 CRI<br>Lamp Life (hrs;<br>Upon Request:<br>quantities upo<br>OPTICAL<br>Reflector <sup>o</sup> : 18 /<br>RATINGS AND                       | Vattage (W): 9<br>Mode (Non-Dim<br>ming)<br>d: Yes<br>n: External<br>onstant Curren<br>lass 2<br>P3 w/Quick Con<br>(V): 120 - 277<br>ent (MA): 500<br>OS: 1<br>DS: 1 | t - Universa<br>inect<br>/ 3000 / 40<br>23<br>lable in min | oo<br>nimum qua        | ntities (larg        |                      |            |                        |                                 |                 | <b>150mm</b><br>5 7/8"             |                                          |
| Total Output V<br>Dimming: Tri-M<br>and 0-10V Dim<br>Driver Included<br>Driver Location<br>Driver Type: Co<br>Driver Class: Cl<br>Housing: ENCF<br>Input Voltage (<br>Constant Curre<br>Land Voltage (<br>Color Tempera<br>Max. Delivered<br>CRI: >90 CRI<br>Lamp Life (hrs;<br>Upon Request:<br>quantities upo<br>OPTICAL<br>Reflector <sup>o</sup> : 18 /<br>RATINGS AND                       | Vattage (W): 9<br>Mode (Non-Dim<br>ming)<br>d: Yes<br>n: External<br>onstant Curren<br>lass 2<br>P3 w/Quick Con<br>(V): 120 - 277<br>ent (MA): 500<br>OS: 1<br>DS: 1<br>Dature (°K): 2700<br>I Lumen (Im): 9<br>DS: 50000<br>: ***3500K avai<br>nn request)<br>/ 36 / 52<br>CERTIFICATIO                                                                                                                                                                                                                                                                                                                                                                                                                                                                                                                                                                                                                                                                                                                                                                                                                                                                                                                                                                                                                                                                                                                                                                                                                                                                                                                                                                                                                                                                                                                                                                                                                                                                                                                                                                                                                                                                                                                                                                                                                                                                                                                                                                                                                                                                                                                                                                                                                                                                                                                                                                                                                                                                                                                                                                                                                                                                    | t - Universa<br>inect<br>/ 3000 / 40<br>23<br>lable in min | oo<br>nimum qua        | ntities (larg        |                      |            |                        |                                 | Ø75mm           | <b>150mm</b><br>5 7/8"             |                                          |
| Total Output V<br>Dimming: Tri-M<br>and 0-10V Dim<br>Driver Included<br>Driver Location<br>Driver Type: Co<br>Driver Class: Cl<br>Housing: ENCF<br>Input Voltage (<br>Constant Curre<br>Lamp Ufor of LEE<br>Color Tempera<br>Max. Delivered<br>CRI: >90 CRI<br>Lamp Life (hrs;<br>Upon Request:<br>Guantities upo<br>OPTICAL<br>Reflector <sup>o</sup> : 18 /<br>RATINGS AND<br>Certified By: Co | Vattage (W): 9<br>Mode (Non-Dim<br>ming)<br>d: Yes<br>n: External<br>onstant Curren<br>lass 2<br>P3 w/Quick Con<br>(V): 120 - 277<br>ent (MA): 500<br>OS: 1<br>DS: 1<br>Dature (°K): 2700<br>I Lumen (Im): 9<br>DS: 50000<br>: ***3500K avai<br>nn request)<br>/ 36 / 52<br>CERTIFICATIO                                                                                                                                                                                                                                                                                                                                                                                                                                                                                                                                                                                                                                                                                                                                                                                                                                                                                                                                                                                                                                                                                                                                                                                                                                                                                                                                                                                                                                                                                                                                                                                                                                                                                                                                                                                                                                                                                                                                                                                                                                                                                                                                                                                                                                                                                                                                                                                                                                                                                                                                                                                                                                                                                                                                                                                                                                                                    | t - Universa<br>inect<br>/ 3000 / 40<br>23<br>lable in min | oo<br>nimum qua        | ntities (larg        |                      |            | A                      |                                 |                 | <b>150mm</b><br>5 7/8"             |                                          |
| Total Output V<br>Dimming: Tri-M<br>and 0-10V Dim<br>Driver Included<br>Driver Location<br>Driver Type: Co<br>Driver Class: Cl<br>Housing: ENCF<br>Input Voltage (<br>Constant Curre<br>Lanp Ufor of LEE<br>Color Tempera<br>Max. Delivered<br>CRI: >90 CRI<br>Lamp Life (hrs;<br>Upon Request:<br>quantities upo<br>OPTICAL<br>Reflector <sup>o</sup> : 18 /<br>RATINGS AND<br>Certified By: Co | Vattage (W): 9<br>Mode (Non-Dim<br>ming)<br>d: Yes<br>n: External<br>onstant Curren<br>lass 2<br>P3 w/Quick Con<br>(V): 120 - 277<br>ent (MA): 500<br>OS: 1<br>DS: 1<br>Dature (°K): 2700<br>I Lumen (Im): 9<br>DS: 50000<br>: ***3500K avai<br>nn request)<br>/ 36 / 52<br>CERTIFICATIO                                                                                                                                                                                                                                                                                                                                                                                                                                                                                                                                                                                                                                                                                                                                                                                                                                                                                                                                                                                                                                                                                                                                                                                                                                                                                                                                                                                                                                                                                                                                                                                                                                                                                                                                                                                                                                                                                                                                                                                                                                                                                                                                                                                                                                                                                                                                                                                                                                                                                                                                                                                                                                                                                                                                                                                                                                                                    | t - Universa<br>inect<br>/ 3000 / 40<br>23<br>lable in min | oo<br>nimum qua        | ntities (larg        |                      |            | A                      |                                 | Ø75mm           | <b>150mm</b><br>5 <sup>7/8</sup> " |                                          |