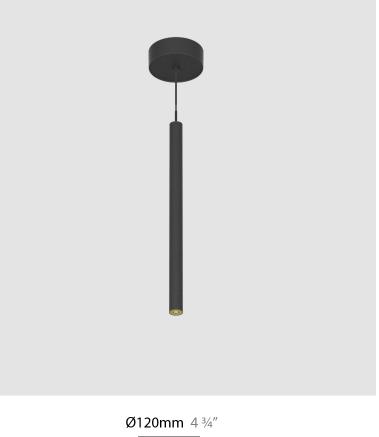

### HANGOVER MONOPOINT RECESSED CANOPY

**SUSPENSION** 

|                                                                                                                                                                                                                                                                                                                                                                                                  | ISION                                                                                                                                                                                                                                                                                                                                                                                                                                                                                                                                                                                                                                                                                                                                                                                                                                                                                                                                                                                                                                                                                                                                                                                                                                                                                                                                                                                                                                                                                                                                                                                                                                                                                                                                                                                                                                                                                                                                                                                                                                                                                                                                                                                                                                                                                                                                                                                                                                                                                                                                                                                                                                                                                                                                                                                                                                                                                                                                                                                                                                                                                                                                                       |                                                            |                        |                      |                      |            |                        |                                 | DATE            |                                    |                                          |
|--------------------------------------------------------------------------------------------------------------------------------------------------------------------------------------------------------------------------------------------------------------------------------------------------------------------------------------------------------------------------------------------------|-------------------------------------------------------------------------------------------------------------------------------------------------------------------------------------------------------------------------------------------------------------------------------------------------------------------------------------------------------------------------------------------------------------------------------------------------------------------------------------------------------------------------------------------------------------------------------------------------------------------------------------------------------------------------------------------------------------------------------------------------------------------------------------------------------------------------------------------------------------------------------------------------------------------------------------------------------------------------------------------------------------------------------------------------------------------------------------------------------------------------------------------------------------------------------------------------------------------------------------------------------------------------------------------------------------------------------------------------------------------------------------------------------------------------------------------------------------------------------------------------------------------------------------------------------------------------------------------------------------------------------------------------------------------------------------------------------------------------------------------------------------------------------------------------------------------------------------------------------------------------------------------------------------------------------------------------------------------------------------------------------------------------------------------------------------------------------------------------------------------------------------------------------------------------------------------------------------------------------------------------------------------------------------------------------------------------------------------------------------------------------------------------------------------------------------------------------------------------------------------------------------------------------------------------------------------------------------------------------------------------------------------------------------------------------------------------------------------------------------------------------------------------------------------------------------------------------------------------------------------------------------------------------------------------------------------------------------------------------------------------------------------------------------------------------------------------------------------------------------------------------------------------------------|------------------------------------------------------------|------------------------|----------------------|----------------------|------------|------------------------|---------------------------------|-----------------|------------------------------------|------------------------------------------|
| A 9 9 9 4 5 6                                                                                                                                                                                                                                                                                                                                                                                    |                                                                                                                                                                                                                                                                                                                                                                                                                                                                                                                                                                                                                                                                                                                                                                                                                                                                                                                                                                                                                                                                                                                                                                                                                                                                                                                                                                                                                                                                                                                                                                                                                                                                                                                                                                                                                                                                                                                                                                                                                                                                                                                                                                                                                                                                                                                                                                                                                                                                                                                                                                                                                                                                                                                                                                                                                                                                                                                                                                                                                                                                                                                                                             |                                                            |                        |                      |                      |            |                        |                                 |                 |                                    |                                          |
| A300156                                                                                                                                                                                                                                                                                                                                                                                          |                                                                                                                                                                                                                                                                                                                                                                                                                                                                                                                                                                                                                                                                                                                                                                                                                                                                                                                                                                                                                                                                                                                                                                                                                                                                                                                                                                                                                                                                                                                                                                                                                                                                                                                                                                                                                                                                                                                                                                                                                                                                                                                                                                                                                                                                                                                                                                                                                                                                                                                                                                                                                                                                                                                                                                                                                                                                                                                                                                                                                                                                                                                                                             |                                                            |                        | -                    | -                    | -          | -                      |                                 |                 |                                    |                                          |
| ase number                                                                                                                                                                                                                                                                                                                                                                                       | Color F<br>Temperature (                                                                                                                                                                                                                                                                                                                                                                                                                                                                                                                                                                                                                                                                                                                                                                                                                                                                                                                                                                                                                                                                                                                                                                                                                                                                                                                                                                                                                                                                                                                                                                                                                                                                                                                                                                                                                                                                                                                                                                                                                                                                                                                                                                                                                                                                                                                                                                                                                                                                                                                                                                                                                                                                                                                                                                                                                                                                                                                                                                                                                                                                                                                                    | -inishes<br>Diamond)                                       | Finishes<br>(Triangle) | Finishes<br>(Circle) | Reflector<br>Options | Shine Ring | Cable Color<br>Options |                                 |                 |                                    |                                          |
|                                                                                                                                                                                                                                                                                                                                                                                                  | oduct code in o                                                                                                                                                                                                                                                                                                                                                                                                                                                                                                                                                                                                                                                                                                                                                                                                                                                                                                                                                                                                                                                                                                                                                                                                                                                                                                                                                                                                                                                                                                                                                                                                                                                                                                                                                                                                                                                                                                                                                                                                                                                                                                                                                                                                                                                                                                                                                                                                                                                                                                                                                                                                                                                                                                                                                                                                                                                                                                                                                                                                                                                                                                                                             |                                                            | ator select i          | the specify l        | button on            |            |                        |                                 |                 |                                    |                                          |
|                                                                                                                                                                                                                                                                                                                                                                                                  | el # product pag                                                                                                                                                                                                                                                                                                                                                                                                                                                                                                                                                                                                                                                                                                                                                                                                                                                                                                                                                                                                                                                                                                                                                                                                                                                                                                                                                                                                                                                                                                                                                                                                                                                                                                                                                                                                                                                                                                                                                                                                                                                                                                                                                                                                                                                                                                                                                                                                                                                                                                                                                                                                                                                                                                                                                                                                                                                                                                                                                                                                                                                                                                                                            |                                                            |                        |                      |                      |            |                        |                                 |                 |                                    |                                          |
|                                                                                                                                                                                                                                                                                                                                                                                                  | anual product (<br>below in blue fo                                                                                                                                                                                                                                                                                                                                                                                                                                                                                                                                                                                                                                                                                                                                                                                                                                                                                                                                                                                                                                                                                                                                                                                                                                                                                                                                                                                                                                                                                                                                                                                                                                                                                                                                                                                                                                                                                                                                                                                                                                                                                                                                                                                                                                                                                                                                                                                                                                                                                                                                                                                                                                                                                                                                                                                                                                                                                                                                                                                                                                                                                                                         |                                                            |                        |                      |                      |            |                        |                                 |                 |                                    |                                          |
|                                                                                                                                                                                                                                                                                                                                                                                                  | Jelow III Dide Io                                                                                                                                                                                                                                                                                                                                                                                                                                                                                                                                                                                                                                                                                                                                                                                                                                                                                                                                                                                                                                                                                                                                                                                                                                                                                                                                                                                                                                                                                                                                                                                                                                                                                                                                                                                                                                                                                                                                                                                                                                                                                                                                                                                                                                                                                                                                                                                                                                                                                                                                                                                                                                                                                                                                                                                                                                                                                                                                                                                                                                                                                                                                           | nit unu uuu                                                | une sunna u            | o the buse i         | ποαειπ               |            |                        |                                 | and a second    |                                    |                                          |
| GENERAL                                                                                                                                                                                                                                                                                                                                                                                          |                                                                                                                                                                                                                                                                                                                                                                                                                                                                                                                                                                                                                                                                                                                                                                                                                                                                                                                                                                                                                                                                                                                                                                                                                                                                                                                                                                                                                                                                                                                                                                                                                                                                                                                                                                                                                                                                                                                                                                                                                                                                                                                                                                                                                                                                                                                                                                                                                                                                                                                                                                                                                                                                                                                                                                                                                                                                                                                                                                                                                                                                                                                                                             |                                                            |                        |                      |                      |            |                        |                                 |                 |                                    |                                          |
| Series: Hango\<br>Subseries: Har                                                                                                                                                                                                                                                                                                                                                                 |                                                                                                                                                                                                                                                                                                                                                                                                                                                                                                                                                                                                                                                                                                                                                                                                                                                                                                                                                                                                                                                                                                                                                                                                                                                                                                                                                                                                                                                                                                                                                                                                                                                                                                                                                                                                                                                                                                                                                                                                                                                                                                                                                                                                                                                                                                                                                                                                                                                                                                                                                                                                                                                                                                                                                                                                                                                                                                                                                                                                                                                                                                                                                             | int Dococc                                                 | ad Canony              |                      |                      |            |                        |                                 |                 |                                    |                                          |
| Brand: Prolich                                                                                                                                                                                                                                                                                                                                                                                   | ngover Monopo<br>+                                                                                                                                                                                                                                                                                                                                                                                                                                                                                                                                                                                                                                                                                                                                                                                                                                                                                                                                                                                                                                                                                                                                                                                                                                                                                                                                                                                                                                                                                                                                                                                                                                                                                                                                                                                                                                                                                                                                                                                                                                                                                                                                                                                                                                                                                                                                                                                                                                                                                                                                                                                                                                                                                                                                                                                                                                                                                                                                                                                                                                                                                                                                          | IIII Recesse                                               | ed Callopy             |                      |                      |            |                        |                                 |                 |                                    |                                          |
| Division: Archi                                                                                                                                                                                                                                                                                                                                                                                  | -                                                                                                                                                                                                                                                                                                                                                                                                                                                                                                                                                                                                                                                                                                                                                                                                                                                                                                                                                                                                                                                                                                                                                                                                                                                                                                                                                                                                                                                                                                                                                                                                                                                                                                                                                                                                                                                                                                                                                                                                                                                                                                                                                                                                                                                                                                                                                                                                                                                                                                                                                                                                                                                                                                                                                                                                                                                                                                                                                                                                                                                                                                                                                           |                                                            |                        |                      |                      |            |                        |                                 |                 |                                    |                                          |
| Mounting Type                                                                                                                                                                                                                                                                                                                                                                                    |                                                                                                                                                                                                                                                                                                                                                                                                                                                                                                                                                                                                                                                                                                                                                                                                                                                                                                                                                                                                                                                                                                                                                                                                                                                                                                                                                                                                                                                                                                                                                                                                                                                                                                                                                                                                                                                                                                                                                                                                                                                                                                                                                                                                                                                                                                                                                                                                                                                                                                                                                                                                                                                                                                                                                                                                                                                                                                                                                                                                                                                                                                                                                             |                                                            |                        |                      |                      |            |                        |                                 |                 |                                    |                                          |
| Mounting Loca                                                                                                                                                                                                                                                                                                                                                                                    |                                                                                                                                                                                                                                                                                                                                                                                                                                                                                                                                                                                                                                                                                                                                                                                                                                                                                                                                                                                                                                                                                                                                                                                                                                                                                                                                                                                                                                                                                                                                                                                                                                                                                                                                                                                                                                                                                                                                                                                                                                                                                                                                                                                                                                                                                                                                                                                                                                                                                                                                                                                                                                                                                                                                                                                                                                                                                                                                                                                                                                                                                                                                                             |                                                            |                        |                      |                      |            |                        |                                 |                 |                                    |                                          |
| Subcategory: F                                                                                                                                                                                                                                                                                                                                                                                   |                                                                                                                                                                                                                                                                                                                                                                                                                                                                                                                                                                                                                                                                                                                                                                                                                                                                                                                                                                                                                                                                                                                                                                                                                                                                                                                                                                                                                                                                                                                                                                                                                                                                                                                                                                                                                                                                                                                                                                                                                                                                                                                                                                                                                                                                                                                                                                                                                                                                                                                                                                                                                                                                                                                                                                                                                                                                                                                                                                                                                                                                                                                                                             |                                                            |                        |                      |                      |            |                        |                                 |                 |                                    |                                          |
| PHYSICAL                                                                                                                                                                                                                                                                                                                                                                                         |                                                                                                                                                                                                                                                                                                                                                                                                                                                                                                                                                                                                                                                                                                                                                                                                                                                                                                                                                                                                                                                                                                                                                                                                                                                                                                                                                                                                                                                                                                                                                                                                                                                                                                                                                                                                                                                                                                                                                                                                                                                                                                                                                                                                                                                                                                                                                                                                                                                                                                                                                                                                                                                                                                                                                                                                                                                                                                                                                                                                                                                                                                                                                             |                                                            |                        |                      |                      |            |                        |                                 |                 |                                    |                                          |
| Shape: Cylinde                                                                                                                                                                                                                                                                                                                                                                                   | or.                                                                                                                                                                                                                                                                                                                                                                                                                                                                                                                                                                                                                                                                                                                                                                                                                                                                                                                                                                                                                                                                                                                                                                                                                                                                                                                                                                                                                                                                                                                                                                                                                                                                                                                                                                                                                                                                                                                                                                                                                                                                                                                                                                                                                                                                                                                                                                                                                                                                                                                                                                                                                                                                                                                                                                                                                                                                                                                                                                                                                                                                                                                                                         |                                                            |                        |                      |                      |            |                        |                                 |                 |                                    |                                          |
| Diameter (mm                                                                                                                                                                                                                                                                                                                                                                                     |                                                                                                                                                                                                                                                                                                                                                                                                                                                                                                                                                                                                                                                                                                                                                                                                                                                                                                                                                                                                                                                                                                                                                                                                                                                                                                                                                                                                                                                                                                                                                                                                                                                                                                                                                                                                                                                                                                                                                                                                                                                                                                                                                                                                                                                                                                                                                                                                                                                                                                                                                                                                                                                                                                                                                                                                                                                                                                                                                                                                                                                                                                                                                             |                                                            |                        |                      |                      |            |                        |                                 |                 |                                    |                                          |
| Diameter (in):                                                                                                                                                                                                                                                                                                                                                                                   |                                                                                                                                                                                                                                                                                                                                                                                                                                                                                                                                                                                                                                                                                                                                                                                                                                                                                                                                                                                                                                                                                                                                                                                                                                                                                                                                                                                                                                                                                                                                                                                                                                                                                                                                                                                                                                                                                                                                                                                                                                                                                                                                                                                                                                                                                                                                                                                                                                                                                                                                                                                                                                                                                                                                                                                                                                                                                                                                                                                                                                                                                                                                                             |                                                            |                        |                      |                      |            |                        |                                 |                 |                                    |                                          |
| Height (mm): 1                                                                                                                                                                                                                                                                                                                                                                                   |                                                                                                                                                                                                                                                                                                                                                                                                                                                                                                                                                                                                                                                                                                                                                                                                                                                                                                                                                                                                                                                                                                                                                                                                                                                                                                                                                                                                                                                                                                                                                                                                                                                                                                                                                                                                                                                                                                                                                                                                                                                                                                                                                                                                                                                                                                                                                                                                                                                                                                                                                                                                                                                                                                                                                                                                                                                                                                                                                                                                                                                                                                                                                             |                                                            |                        |                      |                      |            |                        |                                 |                 |                                    |                                          |
| Height (in): 5 <sup>7</sup> / <sub>4</sub>                                                                                                                                                                                                                                                                                                                                                       |                                                                                                                                                                                                                                                                                                                                                                                                                                                                                                                                                                                                                                                                                                                                                                                                                                                                                                                                                                                                                                                                                                                                                                                                                                                                                                                                                                                                                                                                                                                                                                                                                                                                                                                                                                                                                                                                                                                                                                                                                                                                                                                                                                                                                                                                                                                                                                                                                                                                                                                                                                                                                                                                                                                                                                                                                                                                                                                                                                                                                                                                                                                                                             |                                                            |                        |                      |                      |            |                        |                                 |                 |                                    |                                          |
|                                                                                                                                                                                                                                                                                                                                                                                                  | eight (mm): 21                                                                                                                                                                                                                                                                                                                                                                                                                                                                                                                                                                                                                                                                                                                                                                                                                                                                                                                                                                                                                                                                                                                                                                                                                                                                                                                                                                                                                                                                                                                                                                                                                                                                                                                                                                                                                                                                                                                                                                                                                                                                                                                                                                                                                                                                                                                                                                                                                                                                                                                                                                                                                                                                                                                                                                                                                                                                                                                                                                                                                                                                                                                                              | 50                                                         |                        |                      |                      |            |                        |                                 |                 |                                    |                                          |
|                                                                                                                                                                                                                                                                                                                                                                                                  | eight (in): 84 ½                                                                                                                                                                                                                                                                                                                                                                                                                                                                                                                                                                                                                                                                                                                                                                                                                                                                                                                                                                                                                                                                                                                                                                                                                                                                                                                                                                                                                                                                                                                                                                                                                                                                                                                                                                                                                                                                                                                                                                                                                                                                                                                                                                                                                                                                                                                                                                                                                                                                                                                                                                                                                                                                                                                                                                                                                                                                                                                                                                                                                                                                                                                                            |                                                            |                        |                      |                      |            |                        |                                 |                 |                                    |                                          |
| Light Distribut                                                                                                                                                                                                                                                                                                                                                                                  |                                                                                                                                                                                                                                                                                                                                                                                                                                                                                                                                                                                                                                                                                                                                                                                                                                                                                                                                                                                                                                                                                                                                                                                                                                                                                                                                                                                                                                                                                                                                                                                                                                                                                                                                                                                                                                                                                                                                                                                                                                                                                                                                                                                                                                                                                                                                                                                                                                                                                                                                                                                                                                                                                                                                                                                                                                                                                                                                                                                                                                                                                                                                                             |                                                            |                        |                      |                      |            |                        |                                 |                 |                                    |                                          |
| Diffuser: Shine                                                                                                                                                                                                                                                                                                                                                                                  |                                                                                                                                                                                                                                                                                                                                                                                                                                                                                                                                                                                                                                                                                                                                                                                                                                                                                                                                                                                                                                                                                                                                                                                                                                                                                                                                                                                                                                                                                                                                                                                                                                                                                                                                                                                                                                                                                                                                                                                                                                                                                                                                                                                                                                                                                                                                                                                                                                                                                                                                                                                                                                                                                                                                                                                                                                                                                                                                                                                                                                                                                                                                                             |                                                            |                        |                      |                      |            |                        |                                 |                 |                                    |                                          |
| Fixture Finish:<br>LOD / PUS / FR                                                                                                                                                                                                                                                                                                                                                                | SSR / BKV / CW<br>RO / FUP / KIA /                                                                                                                                                                                                                                                                                                                                                                                                                                                                                                                                                                                                                                                                                                                                                                                                                                                                                                                                                                                                                                                                                                                                                                                                                                                                                                                                                                                                                                                                                                                                                                                                                                                                                                                                                                                                                                                                                                                                                                                                                                                                                                                                                                                                                                                                                                                                                                                                                                                                                                                                                                                                                                                                                                                                                                                                                                                                                                                                                                                                                                                                                                                          | POP / BLS /                                                |                        |                      |                      |            |                        |                                 | $\bigcirc$      |                                    |                                          |
|                                                                                                                                                                                                                                                                                                                                                                                                  | AG / OBR / MOS                                                                                                                                                                                                                                                                                                                                                                                                                                                                                                                                                                                                                                                                                                                                                                                                                                                                                                                                                                                                                                                                                                                                                                                                                                                                                                                                                                                                                                                                                                                                                                                                                                                                                                                                                                                                                                                                                                                                                                                                                                                                                                                                                                                                                                                                                                                                                                                                                                                                                                                                                                                                                                                                                                                                                                                                                                                                                                                                                                                                                                                                                                                                              | / ROR                                                      |                        |                      |                      |            |                        |                                 |                 |                                    |                                          |
|                                                                                                                                                                                                                                                                                                                                                                                                  | 2000mm / 6000                                                                                                                                                                                                                                                                                                                                                                                                                                                                                                                                                                                                                                                                                                                                                                                                                                                                                                                                                                                                                                                                                                                                                                                                                                                                                                                                                                                                                                                                                                                                                                                                                                                                                                                                                                                                                                                                                                                                                                                                                                                                                                                                                                                                                                                                                                                                                                                                                                                                                                                                                                                                                                                                                                                                                                                                                                                                                                                                                                                                                                                                                                                                               | )mmm Cab                                                   | le in White            | / Black / Or         | range /              |            |                        |                                 |                 |                                    |                                          |
| Red                                                                                                                                                                                                                                                                                                                                                                                              | wanaanta. COmu                                                                                                                                                                                                                                                                                                                                                                                                                                                                                                                                                                                                                                                                                                                                                                                                                                                                                                                                                                                                                                                                                                                                                                                                                                                                                                                                                                                                                                                                                                                                                                                                                                                                                                                                                                                                                                                                                                                                                                                                                                                                                                                                                                                                                                                                                                                                                                                                                                                                                                                                                                                                                                                                                                                                                                                                                                                                                                                                                                                                                                                                                                                                              | m / 2 11/10                                                |                        |                      |                      |            |                        |                                 |                 |                                    |                                          |
|                                                                                                                                                                                                                                                                                                                                                                                                  | irements: 68mr                                                                                                                                                                                                                                                                                                                                                                                                                                                                                                                                                                                                                                                                                                                                                                                                                                                                                                                                                                                                                                                                                                                                                                                                                                                                                                                                                                                                                                                                                                                                                                                                                                                                                                                                                                                                                                                                                                                                                                                                                                                                                                                                                                                                                                                                                                                                                                                                                                                                                                                                                                                                                                                                                                                                                                                                                                                                                                                                                                                                                                                                                                                                              | n/211/16                                                   |                        |                      |                      |            |                        |                                 | 22/11           |                                    | a com                                    |
| ELECTRICAL                                                                                                                                                                                                                                                                                                                                                                                       |                                                                                                                                                                                                                                                                                                                                                                                                                                                                                                                                                                                                                                                                                                                                                                                                                                                                                                                                                                                                                                                                                                                                                                                                                                                                                                                                                                                                                                                                                                                                                                                                                                                                                                                                                                                                                                                                                                                                                                                                                                                                                                                                                                                                                                                                                                                                                                                                                                                                                                                                                                                                                                                                                                                                                                                                                                                                                                                                                                                                                                                                                                                                                             |                                                            |                        |                      |                      |            |                        |                                 | 3 3/8"          | = 🕥                                | Ø 68mr                                   |
|                                                                                                                                                                                                                                                                                                                                                                                                  | D (Zhaga Stand                                                                                                                                                                                                                                                                                                                                                                                                                                                                                                                                                                                                                                                                                                                                                                                                                                                                                                                                                                                                                                                                                                                                                                                                                                                                                                                                                                                                                                                                                                                                                                                                                                                                                                                                                                                                                                                                                                                                                                                                                                                                                                                                                                                                                                                                                                                                                                                                                                                                                                                                                                                                                                                                                                                                                                                                                                                                                                                                                                                                                                                                                                                                              | dard)                                                      |                        |                      |                      |            |                        |                                 | Ø <u>85mm</u>   | ~                                  | <b>2</b> <sup>11</sup> / <sub>16</sub> " |
|                                                                                                                                                                                                                                                                                                                                                                                                  |                                                                                                                                                                                                                                                                                                                                                                                                                                                                                                                                                                                                                                                                                                                                                                                                                                                                                                                                                                                                                                                                                                                                                                                                                                                                                                                                                                                                                                                                                                                                                                                                                                                                                                                                                                                                                                                                                                                                                                                                                                                                                                                                                                                                                                                                                                                                                                                                                                                                                                                                                                                                                                                                                                                                                                                                                                                                                                                                                                                                                                                                                                                                                             |                                                            |                        |                      |                      |            |                        |                                 | Charles and the |                                    |                                          |
|                                                                                                                                                                                                                                                                                                                                                                                                  |                                                                                                                                                                                                                                                                                                                                                                                                                                                                                                                                                                                                                                                                                                                                                                                                                                                                                                                                                                                                                                                                                                                                                                                                                                                                                                                                                                                                                                                                                                                                                                                                                                                                                                                                                                                                                                                                                                                                                                                                                                                                                                                                                                                                                                                                                                                                                                                                                                                                                                                                                                                                                                                                                                                                                                                                                                                                                                                                                                                                                                                                                                                                                             |                                                            |                        |                      |                      |            |                        |                                 |                 |                                    |                                          |
|                                                                                                                                                                                                                                                                                                                                                                                                  | Vattage (W): 9<br>Mode (Non-Dim                                                                                                                                                                                                                                                                                                                                                                                                                                                                                                                                                                                                                                                                                                                                                                                                                                                                                                                                                                                                                                                                                                                                                                                                                                                                                                                                                                                                                                                                                                                                                                                                                                                                                                                                                                                                                                                                                                                                                                                                                                                                                                                                                                                                                                                                                                                                                                                                                                                                                                                                                                                                                                                                                                                                                                                                                                                                                                                                                                                                                                                                                                                             | iming and I                                                | Phase Dimr             | ning (120Va          | ac only)             |            |                        |                                 |                 |                                    |                                          |
| Total Output V<br>Dimming: Tri-N<br>and 0-10V Dim                                                                                                                                                                                                                                                                                                                                                | Vattage (W): 9<br>Mode (Non-Dim<br>ming)                                                                                                                                                                                                                                                                                                                                                                                                                                                                                                                                                                                                                                                                                                                                                                                                                                                                                                                                                                                                                                                                                                                                                                                                                                                                                                                                                                                                                                                                                                                                                                                                                                                                                                                                                                                                                                                                                                                                                                                                                                                                                                                                                                                                                                                                                                                                                                                                                                                                                                                                                                                                                                                                                                                                                                                                                                                                                                                                                                                                                                                                                                                    | iming and I                                                | Phase Dimr             | ning (120Va          | ac only)             |            |                        |                                 |                 |                                    |                                          |
| Total Output V<br>Dimming: Tri-N                                                                                                                                                                                                                                                                                                                                                                 | Vattage (W): 9<br>Mode (Non-Dim<br>ming)<br>d: Yes                                                                                                                                                                                                                                                                                                                                                                                                                                                                                                                                                                                                                                                                                                                                                                                                                                                                                                                                                                                                                                                                                                                                                                                                                                                                                                                                                                                                                                                                                                                                                                                                                                                                                                                                                                                                                                                                                                                                                                                                                                                                                                                                                                                                                                                                                                                                                                                                                                                                                                                                                                                                                                                                                                                                                                                                                                                                                                                                                                                                                                                                                                          | iming and I                                                | Phase Dimr             | ning (120Va          | ac only)             |            |                        |                                 |                 |                                    |                                          |
| Total Output V<br>Dimming: Tri-N<br>and 0-10V Dim<br>Driver Included<br>Driver Location                                                                                                                                                                                                                                                                                                          | Vattage (W): 9<br>Mode (Non-Dim<br>ming)<br>d: Yes<br>n: External                                                                                                                                                                                                                                                                                                                                                                                                                                                                                                                                                                                                                                                                                                                                                                                                                                                                                                                                                                                                                                                                                                                                                                                                                                                                                                                                                                                                                                                                                                                                                                                                                                                                                                                                                                                                                                                                                                                                                                                                                                                                                                                                                                                                                                                                                                                                                                                                                                                                                                                                                                                                                                                                                                                                                                                                                                                                                                                                                                                                                                                                                           |                                                            |                        | ning (120Va          | ac only)             |            |                        | 4"                              |                 |                                    |                                          |
| Total Output V<br>Dimming: Tri-N<br>and 0-10V Dim<br>Driver Included<br>Driver Location                                                                                                                                                                                                                                                                                                          | Vattage (W): 9<br>Mode (Non-Dim<br>ming)<br>d: Yes<br>n: External<br>onstant Curren                                                                                                                                                                                                                                                                                                                                                                                                                                                                                                                                                                                                                                                                                                                                                                                                                                                                                                                                                                                                                                                                                                                                                                                                                                                                                                                                                                                                                                                                                                                                                                                                                                                                                                                                                                                                                                                                                                                                                                                                                                                                                                                                                                                                                                                                                                                                                                                                                                                                                                                                                                                                                                                                                                                                                                                                                                                                                                                                                                                                                                                                         |                                                            |                        | ning (120Va          | ac only)             |            |                        | 5 1/4"                          |                 |                                    |                                          |
| Total Output V<br>Dimming: Tri-N<br>and 0-10V Dim<br>Driver Included<br>Driver Location<br>Driver Type: Co<br>Driver Class: C                                                                                                                                                                                                                                                                    | Vattage (W): 9<br>Mode (Non-Dim<br>ming)<br>d: Yes<br>n: External<br>onstant Curren                                                                                                                                                                                                                                                                                                                                                                                                                                                                                                                                                                                                                                                                                                                                                                                                                                                                                                                                                                                                                                                                                                                                                                                                                                                                                                                                                                                                                                                                                                                                                                                                                                                                                                                                                                                                                                                                                                                                                                                                                                                                                                                                                                                                                                                                                                                                                                                                                                                                                                                                                                                                                                                                                                                                                                                                                                                                                                                                                                                                                                                                         | t - Universa                                               |                        | ning (120Va          | ac only)             |            |                        | 2361/4"                         |                 |                                    |                                          |
| Total Output V<br>Dimming: Tri-M<br>and 0-10V Dim<br>Driver Included<br>Driver Location<br>Driver Type: Co<br>Driver Class: Cl<br>Housing: ENCF                                                                                                                                                                                                                                                  | Vattage (W): 9<br>Mode (Non-Dim<br>ming)<br>d: Yes<br>n: External<br>onstant Curren<br>lass 2<br>23 w/Quick Con                                                                                                                                                                                                                                                                                                                                                                                                                                                                                                                                                                                                                                                                                                                                                                                                                                                                                                                                                                                                                                                                                                                                                                                                                                                                                                                                                                                                                                                                                                                                                                                                                                                                                                                                                                                                                                                                                                                                                                                                                                                                                                                                                                                                                                                                                                                                                                                                                                                                                                                                                                                                                                                                                                                                                                                                                                                                                                                                                                                                                                             | t - Universa                                               |                        | ning (120Va          | ac only)             |            |                        | 1 236 <sup>1/4"</sup>           |                 |                                    |                                          |
| Total Output V<br>Dimming: Tri-M<br>and 0-10V Dim<br>Driver Included<br>Driver Location<br>Driver Type: Co<br>Driver Class: Cl<br>Housing: ENCF<br>Input Voltage (                                                                                                                                                                                                                               | Vattage (W): 9<br>Mode (Non-Dim<br>ming)<br>d: Yes<br>n: External<br>onstant Curren<br>lass 2<br>P3 w/Quick Con<br>(V): 120 - 277                                                                                                                                                                                                                                                                                                                                                                                                                                                                                                                                                                                                                                                                                                                                                                                                                                                                                                                                                                                                                                                                                                                                                                                                                                                                                                                                                                                                                                                                                                                                                                                                                                                                                                                                                                                                                                                                                                                                                                                                                                                                                                                                                                                                                                                                                                                                                                                                                                                                                                                                                                                                                                                                                                                                                                                                                                                                                                                                                                                                                           | t - Universa                                               |                        | ning (120Va          | ac only)             |            |                        |                                 |                 |                                    |                                          |
| Total Output V<br>Dimming: Tri-M<br>and 0-10V Dim<br>Driver Includee<br>Driver Location<br>Driver Type: Co<br>Driver Class: C<br>Housing: ENCF<br>Input Voltage (<br>Constant Curre                                                                                                                                                                                                              | Vattage (W): 9<br>Mode (Non-Dim<br>ming)<br>d: Yes<br>n: External<br>onstant Curren<br>lass 2<br>P3 w/Quick Con<br>(V): 120 - 277                                                                                                                                                                                                                                                                                                                                                                                                                                                                                                                                                                                                                                                                                                                                                                                                                                                                                                                                                                                                                                                                                                                                                                                                                                                                                                                                                                                                                                                                                                                                                                                                                                                                                                                                                                                                                                                                                                                                                                                                                                                                                                                                                                                                                                                                                                                                                                                                                                                                                                                                                                                                                                                                                                                                                                                                                                                                                                                                                                                                                           | t - Universa                                               |                        | ning (120Va          | ac only)             |            |                        |                                 |                 |                                    |                                          |
| Total Output V<br>Dimming: Tri-M<br>and 0-10V Dim<br>Driver Includee<br>Driver Location<br>Driver Type: Cc<br>Driver Class: Cl<br>Housing: ENCF<br>Input Voltage (<br>Constant Curre<br><b>LED</b>                                                                                                                                                                                               | Vattage (W): 9<br>Mode (Non-Dim<br>ming)<br>d: Yes<br>n: External<br>onstant Curren<br>lass 2<br>23 w/Quick Con<br>(V): 120 - 277<br>ent (MA): 500                                                                                                                                                                                                                                                                                                                                                                                                                                                                                                                                                                                                                                                                                                                                                                                                                                                                                                                                                                                                                                                                                                                                                                                                                                                                                                                                                                                                                                                                                                                                                                                                                                                                                                                                                                                                                                                                                                                                                                                                                                                                                                                                                                                                                                                                                                                                                                                                                                                                                                                                                                                                                                                                                                                                                                                                                                                                                                                                                                                                          | t - Universa                                               |                        | ning (120Va          | ac only)             |            |                        |                                 |                 |                                    |                                          |
| Total Output V<br>Dimming: Tri-M<br>and 0-10V Dim<br>Driver Includee<br>Driver Location<br>Driver Type: Cc<br>Driver Class: Cl<br>Housing: ENCF<br>Input Voltage (<br>Constant Curre<br><b>LED</b><br>Number of LEE                                                                                                                                                                              | Vattage (W): 9<br>Mode (Non-Dim<br>ming)<br>d: Yes<br>n: External<br>onstant Curren<br>lass 2<br>23 w/Quick Con<br>(V): 120 - 277<br>ent (MA): 500                                                                                                                                                                                                                                                                                                                                                                                                                                                                                                                                                                                                                                                                                                                                                                                                                                                                                                                                                                                                                                                                                                                                                                                                                                                                                                                                                                                                                                                                                                                                                                                                                                                                                                                                                                                                                                                                                                                                                                                                                                                                                                                                                                                                                                                                                                                                                                                                                                                                                                                                                                                                                                                                                                                                                                                                                                                                                                                                                                                                          | t - Universa                                               | al                     | ning (120Va          | ac only)             |            |                        |                                 |                 |                                    |                                          |
| Total Output V<br>Dimming: Tri-M<br>and 0-10V Dim<br>Driver Includee<br>Driver Location<br>Driver Type: Cc<br>Driver Class: Cl<br>Housing: ENCF<br>Input Voltage (<br>Constant Curre<br><b>LED</b><br>Number of LEE<br>Color Tempera                                                                                                                                                             | Vattage (W): 9<br>Mode (Non-Dim<br>ming)<br>d: Yes<br>n: External<br>onstant Curren<br>lass 2<br><sup>23</sup> w/Quick Con<br>(V): 120 - 277<br>ent (MA): 500                                                                                                                                                                                                                                                                                                                                                                                                                                                                                                                                                                                                                                                                                                                                                                                                                                                                                                                                                                                                                                                                                                                                                                                                                                                                                                                                                                                                                                                                                                                                                                                                                                                                                                                                                                                                                                                                                                                                                                                                                                                                                                                                                                                                                                                                                                                                                                                                                                                                                                                                                                                                                                                                                                                                                                                                                                                                                                                                                                                               | t - Universa<br>inect<br>/ 3000 / 40                       | al                     | ning (120Va          | ac only)             |            |                        |                                 |                 |                                    |                                          |
| Total Output V<br>Dimming: Tri-M<br>and 0-10V Dim<br>Driver Includee<br>Driver Location<br>Driver Type: Cc<br>Driver Class: Cl<br>Housing: ENCF<br>Input Voltage (<br>Constant Curre<br><b>LED</b><br>Number of LEE<br>Color Tempera                                                                                                                                                             | Vattage (W): 9<br>Mode (Non-Dim<br>ming)<br>d: Yes<br>n: External<br>onstant Curren<br>lass 2<br>23 w/Quick Con<br>(V): 120 - 277<br>ent (MA): 500<br>Ds: 1<br>ature (°K): 2700                                                                                                                                                                                                                                                                                                                                                                                                                                                                                                                                                                                                                                                                                                                                                                                                                                                                                                                                                                                                                                                                                                                                                                                                                                                                                                                                                                                                                                                                                                                                                                                                                                                                                                                                                                                                                                                                                                                                                                                                                                                                                                                                                                                                                                                                                                                                                                                                                                                                                                                                                                                                                                                                                                                                                                                                                                                                                                                                                                             | t - Universa<br>inect<br>/ 3000 / 40                       | al                     | ning (120Va          | ac only)             |            |                        | max. 6000mm 236 <sup>1/4"</sup> |                 |                                    |                                          |
| Total Output V<br>Dimming: Tri-M<br>and 0-10V Dim<br>Driver Includee<br>Driver Location<br>Driver Type: Cc<br>Driver Class: Cl<br>Housing: ENCF<br>Input Voltage (<br>Constant Curre<br>LED<br>Number of LEE<br>Color Tempera<br>Max. Delivered<br>CRI: >90 CRI<br>Lamp Life (hrs)                                                                                                               | Vattage (W): 9<br>Mode (Non-Dim<br>ming)<br>d: Yes<br>n: External<br>onstant Curren<br>lass 2<br>23 w/Quick Con<br>(V): 120 - 277<br>ent (MA): 500<br>Ds: 1<br>ature (°K): 2700<br>I Lumen (lm): 9                                                                                                                                                                                                                                                                                                                                                                                                                                                                                                                                                                                                                                                                                                                                                                                                                                                                                                                                                                                                                                                                                                                                                                                                                                                                                                                                                                                                                                                                                                                                                                                                                                                                                                                                                                                                                                                                                                                                                                                                                                                                                                                                                                                                                                                                                                                                                                                                                                                                                                                                                                                                                                                                                                                                                                                                                                                                                                                                                          | t - Universa<br>inect<br>/ 3000 / 40<br>23                 | al<br>                 |                      |                      |            |                        |                                 |                 |                                    |                                          |
| Total Output V<br>Dimming: Tri-M<br>and 0-10V Dim<br>Driver Includee<br>Driver Location<br>Driver Type: Co<br>Driver Class: Cl<br>Housing: ENCF<br>Input Voltage (<br>Constant Curre<br>LED<br>Number of LEE<br>Color Tempera<br>Max. Delivered<br>CRI: >90 CRI<br>Lamp Life (hrs)<br>Upon Request:                                                                                              | Vattage (W): 9<br>Mode (Non-Dim<br>ming)<br>d: Yes<br>n: External<br>onstant Curren<br>lass 2<br><sup>23</sup> w/Quick Con<br>(V): 120 - 277<br>ent (MA): 500<br>DS: 1<br>ature (°K): 2700<br>I Lumen (Im): 9<br>): 50000<br>: ***3500K avai                                                                                                                                                                                                                                                                                                                                                                                                                                                                                                                                                                                                                                                                                                                                                                                                                                                                                                                                                                                                                                                                                                                                                                                                                                                                                                                                                                                                                                                                                                                                                                                                                                                                                                                                                                                                                                                                                                                                                                                                                                                                                                                                                                                                                                                                                                                                                                                                                                                                                                                                                                                                                                                                                                                                                                                                                                                                                                                | t - Universa<br>inect<br>/ 3000 / 40<br>23                 | al<br>                 |                      |                      |            |                        |                                 |                 | E                                  |                                          |
| Total Output V<br>Dimming: Tri-M<br>and 0-10V Dim<br>Driver Includee<br>Driver Location<br>Driver Type: Cc<br>Driver Class: Cl<br>Housing: ENCF<br>Input Voltage (<br>Constant Curre<br>LED<br>Number of LEE<br>Color Tempera<br>Max. Delivered<br>CRI: >90 CRI<br>Lamp Life (hrs)                                                                                                               | Vattage (W): 9<br>Mode (Non-Dim<br>ming)<br>d: Yes<br>n: External<br>onstant Curren<br>lass 2<br><sup>23</sup> w/Quick Con<br>(V): 120 - 277<br>ent (MA): 500<br>DS: 1<br>ature (°K): 2700<br>I Lumen (Im): 9<br>): 50000<br>: ***3500K avai                                                                                                                                                                                                                                                                                                                                                                                                                                                                                                                                                                                                                                                                                                                                                                                                                                                                                                                                                                                                                                                                                                                                                                                                                                                                                                                                                                                                                                                                                                                                                                                                                                                                                                                                                                                                                                                                                                                                                                                                                                                                                                                                                                                                                                                                                                                                                                                                                                                                                                                                                                                                                                                                                                                                                                                                                                                                                                                | t - Universa<br>inect<br>/ 3000 / 40<br>23                 | al<br>                 |                      |                      |            |                        |                                 |                 | 0mm<br>7/8"                        |                                          |
| Total Output V<br>Dimming: Tri-M<br>and 0-10V Dim<br>Driver Included<br>Driver Location<br>Driver Type: Cc<br>Driver Class: Cl<br>Housing: ENCF<br>Input Voltage (<br>Constant Curre<br>LED<br>Number of LEE<br>Color Tempera<br>Max. Delivered<br>CRI: >90 CRI<br>Lamp Life (hrs;<br>Upon Request:<br>quantities upo                                                                            | Vattage (W): 9<br>Mode (Non-Dim<br>ming)<br>d: Yes<br>n: External<br>constant Curren<br>lass 2<br>P3 w/Quick Con<br>(V): 120 - 277<br>ent (MA): 500<br>Os: 1<br>ature (°K): 2700<br>I Lumen (Im): 9<br>): 50000<br>: ***3500K avai<br>on request)                                                                                                                                                                                                                                                                                                                                                                                                                                                                                                                                                                                                                                                                                                                                                                                                                                                                                                                                                                                                                                                                                                                                                                                                                                                                                                                                                                                                                                                                                                                                                                                                                                                                                                                                                                                                                                                                                                                                                                                                                                                                                                                                                                                                                                                                                                                                                                                                                                                                                                                                                                                                                                                                                                                                                                                                                                                                                                           | t - Universa<br>inect<br>/ 3000 / 40<br>23                 | al<br>                 |                      |                      |            |                        |                                 |                 | <b>150mm</b><br>5 <sup>7/8</sup> " |                                          |
| Total Output V<br>Dimming: Tri-M<br>and 0-10V Dim<br>Driver Included<br>Driver Location<br>Driver Type: Co<br>Driver Class: Cl<br>Housing: ENCF<br>Input Voltage (<br>Constant Curre<br>Lang Life (Nrs)<br>Upon Request;<br>Quantities upo<br>OPTICAL<br>Reflector <sup>®</sup> : 18 /                                                                                                           | Vattage (W): 9<br>Mode (Non-Dim<br>ming)<br>d: Yes<br>n: External<br>constant Curren<br>lass 2<br>P3 w/Quick Con<br>(V): 120 - 277<br>ent (MA): 500<br>Os: 1<br>ature (°K): 2700<br>I Lumen (Im): 9<br>): 50000<br>: ***3500K avai<br>on request)                                                                                                                                                                                                                                                                                                                                                                                                                                                                                                                                                                                                                                                                                                                                                                                                                                                                                                                                                                                                                                                                                                                                                                                                                                                                                                                                                                                                                                                                                                                                                                                                                                                                                                                                                                                                                                                                                                                                                                                                                                                                                                                                                                                                                                                                                                                                                                                                                                                                                                                                                                                                                                                                                                                                                                                                                                                                                                           | t - Universa<br>inect<br>/ 3000 / 40<br>23<br>lable in min | al<br>                 |                      |                      |            |                        |                                 |                 | <b>150mm</b><br>5 7/8"             |                                          |
| Total Output V<br>Dimming: Tri-M<br>and 0-10V Dim<br>Driver Included<br>Driver Location<br>Driver Type: Co<br>Driver Class: Cl<br>Housing: ENCF<br>Input Voltage (<br>Constant Curre<br>Land Voltage (<br>Color Tempera<br>Max. Delivered<br>CRI: >90 CRI<br>Lamp Life (hrs;<br>Upon Request:<br>quantities upo<br>OPTICAL<br>Reflector <sup>o</sup> : 18 /<br>RATINGS AND                       | Vattage (W): 9<br>Mode (Non-Dim<br>ming)<br>d: Yes<br>n: External<br>onstant Curren<br>lass 2<br>P3 w/Quick Con<br>(V): 120 - 277<br>ent (MA): 500<br>OS: 1<br>DS: 1 | t - Universa<br>inect<br>/ 3000 / 40<br>23<br>lable in min | oo<br>nimum qua        | ntities (larg        |                      |            |                        |                                 |                 | <b>150mm</b><br>5 7/8"             |                                          |
| Total Output V<br>Dimming: Tri-M<br>and 0-10V Dim<br>Driver Included<br>Driver Location<br>Driver Type: Co<br>Driver Class: Cl<br>Housing: ENCF<br>Input Voltage (<br>Constant Curre<br>Land Voltage (<br>Color Tempera<br>Max. Delivered<br>CRI: >90 CRI<br>Lamp Life (hrs;<br>Upon Request:<br>quantities upo<br>OPTICAL<br>Reflector <sup>o</sup> : 18 /<br>RATINGS AND                       | Vattage (W): 9<br>Mode (Non-Dim<br>ming)<br>d: Yes<br>n: External<br>onstant Curren<br>lass 2<br>P3 w/Quick Con<br>(V): 120 - 277<br>ent (MA): 500<br>OS: 1<br>DS: 1<br>Dature (°K): 2700<br>I Lumen (Im): 9<br>DS: 50000<br>: ***3500K avai<br>nn request)<br>/ 36 / 52<br>CERTIFICATIO                                                                                                                                                                                                                                                                                                                                                                                                                                                                                                                                                                                                                                                                                                                                                                                                                                                                                                                                                                                                                                                                                                                                                                                                                                                                                                                                                                                                                                                                                                                                                                                                                                                                                                                                                                                                                                                                                                                                                                                                                                                                                                                                                                                                                                                                                                                                                                                                                                                                                                                                                                                                                                                                                                                                                                                                                                                                    | t - Universa<br>inect<br>/ 3000 / 40<br>23<br>lable in min | oo<br>nimum qua        | ntities (larg        |                      |            |                        |                                 | Ø75mm           | <b>150mm</b><br>5 7/8"             |                                          |
| Total Output V<br>Dimming: Tri-M<br>and 0-10V Dim<br>Driver Included<br>Driver Location<br>Driver Type: Co<br>Driver Class: Cl<br>Housing: ENCF<br>Input Voltage (<br>Constant Curre<br>Lamp Ufor of LEE<br>Color Tempera<br>Max. Delivered<br>CRI: >90 CRI<br>Lamp Life (hrs;<br>Upon Request:<br>Guantities upo<br>OPTICAL<br>Reflector <sup>o</sup> : 18 /<br>RATINGS AND<br>Certified By: Co | Vattage (W): 9<br>Mode (Non-Dim<br>ming)<br>d: Yes<br>n: External<br>onstant Curren<br>lass 2<br>P3 w/Quick Con<br>(V): 120 - 277<br>ent (MA): 500<br>OS: 1<br>DS: 1<br>Dature (°K): 2700<br>I Lumen (Im): 9<br>DS: 50000<br>: ***3500K avai<br>nn request)<br>/ 36 / 52<br>CERTIFICATIO                                                                                                                                                                                                                                                                                                                                                                                                                                                                                                                                                                                                                                                                                                                                                                                                                                                                                                                                                                                                                                                                                                                                                                                                                                                                                                                                                                                                                                                                                                                                                                                                                                                                                                                                                                                                                                                                                                                                                                                                                                                                                                                                                                                                                                                                                                                                                                                                                                                                                                                                                                                                                                                                                                                                                                                                                                                                    | t - Universa<br>inect<br>/ 3000 / 40<br>23<br>lable in min | oo<br>nimum qua        | ntities (larg        |                      |            | A                      |                                 |                 | <b>150mm</b><br>5 7/8"             |                                          |
| Total Output V<br>Dimming: Tri-M<br>and 0-10V Dim<br>Driver Included<br>Driver Location<br>Driver Type: Co<br>Driver Class: Cl<br>Housing: ENCF<br>Input Voltage (<br>Constant Curre<br>Lanp Ufor of LEE<br>Color Tempera<br>Max. Delivered<br>CRI: >90 CRI<br>Lamp Life (hrs;<br>Upon Request:<br>quantities upo<br>OPTICAL<br>Reflector <sup>o</sup> : 18 /<br>RATINGS AND<br>Certified By: Co | Vattage (W): 9<br>Mode (Non-Dim<br>ming)<br>d: Yes<br>n: External<br>onstant Curren<br>lass 2<br>P3 w/Quick Con<br>(V): 120 - 277<br>ent (MA): 500<br>OS: 1<br>DS: 1<br>Dature (°K): 2700<br>I Lumen (Im): 9<br>DS: 50000<br>: ***3500K avai<br>nn request)<br>/ 36 / 52<br>CERTIFICATIO                                                                                                                                                                                                                                                                                                                                                                                                                                                                                                                                                                                                                                                                                                                                                                                                                                                                                                                                                                                                                                                                                                                                                                                                                                                                                                                                                                                                                                                                                                                                                                                                                                                                                                                                                                                                                                                                                                                                                                                                                                                                                                                                                                                                                                                                                                                                                                                                                                                                                                                                                                                                                                                                                                                                                                                                                                                                    | t - Universa<br>inect<br>/ 3000 / 40<br>23<br>lable in min | oo<br>nimum qua        | ntities (larg        |                      |            | A                      |                                 | Ø75mm           | <b>150mm</b><br>5 <sup>7/8</sup> " |                                          |