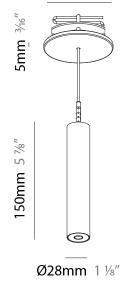

### HANGOVER MONOPOINT RECESSED CANOPY

**SUSPENSION** 

|                                                                                                                                                                                                                                                                                                                                                                                                  | ISION                                                                                                                                                                                                                                                                                                                                                                                                                                                                                                                                                                                                                                                                                                                                                                                                                                                                                                                                                                                                                                                                                                                                                                                                                                                                                                                                                                                                                                                                                                                                                                                                                                                                                                                                                                                                                                                                                                                                                                                                                                                                                                                                                                                                                                                                                                                                                                                                                                                                                                                                                                                                                                                                                                                                                                                                                                                                                                                                                                                                                                                                                                                                                       |                                                            |                        |                      |                      |            |                        |                                 | DATE            |                                    |                                          |
|--------------------------------------------------------------------------------------------------------------------------------------------------------------------------------------------------------------------------------------------------------------------------------------------------------------------------------------------------------------------------------------------------|-------------------------------------------------------------------------------------------------------------------------------------------------------------------------------------------------------------------------------------------------------------------------------------------------------------------------------------------------------------------------------------------------------------------------------------------------------------------------------------------------------------------------------------------------------------------------------------------------------------------------------------------------------------------------------------------------------------------------------------------------------------------------------------------------------------------------------------------------------------------------------------------------------------------------------------------------------------------------------------------------------------------------------------------------------------------------------------------------------------------------------------------------------------------------------------------------------------------------------------------------------------------------------------------------------------------------------------------------------------------------------------------------------------------------------------------------------------------------------------------------------------------------------------------------------------------------------------------------------------------------------------------------------------------------------------------------------------------------------------------------------------------------------------------------------------------------------------------------------------------------------------------------------------------------------------------------------------------------------------------------------------------------------------------------------------------------------------------------------------------------------------------------------------------------------------------------------------------------------------------------------------------------------------------------------------------------------------------------------------------------------------------------------------------------------------------------------------------------------------------------------------------------------------------------------------------------------------------------------------------------------------------------------------------------------------------------------------------------------------------------------------------------------------------------------------------------------------------------------------------------------------------------------------------------------------------------------------------------------------------------------------------------------------------------------------------------------------------------------------------------------------------------------------|------------------------------------------------------------|------------------------|----------------------|----------------------|------------|------------------------|---------------------------------|-----------------|------------------------------------|------------------------------------------|
| A 9 9 9 4 5 6                                                                                                                                                                                                                                                                                                                                                                                    |                                                                                                                                                                                                                                                                                                                                                                                                                                                                                                                                                                                                                                                                                                                                                                                                                                                                                                                                                                                                                                                                                                                                                                                                                                                                                                                                                                                                                                                                                                                                                                                                                                                                                                                                                                                                                                                                                                                                                                                                                                                                                                                                                                                                                                                                                                                                                                                                                                                                                                                                                                                                                                                                                                                                                                                                                                                                                                                                                                                                                                                                                                                                                             |                                                            |                        |                      |                      |            |                        |                                 |                 |                                    |                                          |
| A300156                                                                                                                                                                                                                                                                                                                                                                                          |                                                                                                                                                                                                                                                                                                                                                                                                                                                                                                                                                                                                                                                                                                                                                                                                                                                                                                                                                                                                                                                                                                                                                                                                                                                                                                                                                                                                                                                                                                                                                                                                                                                                                                                                                                                                                                                                                                                                                                                                                                                                                                                                                                                                                                                                                                                                                                                                                                                                                                                                                                                                                                                                                                                                                                                                                                                                                                                                                                                                                                                                                                                                                             |                                                            |                        | -                    | -                    | -          | -                      |                                 |                 |                                    |                                          |
| ase number                                                                                                                                                                                                                                                                                                                                                                                       | Color F<br>Temperature (                                                                                                                                                                                                                                                                                                                                                                                                                                                                                                                                                                                                                                                                                                                                                                                                                                                                                                                                                                                                                                                                                                                                                                                                                                                                                                                                                                                                                                                                                                                                                                                                                                                                                                                                                                                                                                                                                                                                                                                                                                                                                                                                                                                                                                                                                                                                                                                                                                                                                                                                                                                                                                                                                                                                                                                                                                                                                                                                                                                                                                                                                                                                    | -inishes<br>Diamond)                                       | Finishes<br>(Triangle) | Finishes<br>(Circle) | Reflector<br>Options | Shine Ring | Cable Color<br>Options |                                 |                 |                                    |                                          |
|                                                                                                                                                                                                                                                                                                                                                                                                  | oduct code in o                                                                                                                                                                                                                                                                                                                                                                                                                                                                                                                                                                                                                                                                                                                                                                                                                                                                                                                                                                                                                                                                                                                                                                                                                                                                                                                                                                                                                                                                                                                                                                                                                                                                                                                                                                                                                                                                                                                                                                                                                                                                                                                                                                                                                                                                                                                                                                                                                                                                                                                                                                                                                                                                                                                                                                                                                                                                                                                                                                                                                                                                                                                                             |                                                            | ator select i          | the specify l        | button on            |            |                        |                                 |                 |                                    |                                          |
|                                                                                                                                                                                                                                                                                                                                                                                                  | el # product pag                                                                                                                                                                                                                                                                                                                                                                                                                                                                                                                                                                                                                                                                                                                                                                                                                                                                                                                                                                                                                                                                                                                                                                                                                                                                                                                                                                                                                                                                                                                                                                                                                                                                                                                                                                                                                                                                                                                                                                                                                                                                                                                                                                                                                                                                                                                                                                                                                                                                                                                                                                                                                                                                                                                                                                                                                                                                                                                                                                                                                                                                                                                                            |                                                            |                        |                      |                      |            |                        |                                 |                 |                                    |                                          |
|                                                                                                                                                                                                                                                                                                                                                                                                  | anual product (<br>below in blue fo                                                                                                                                                                                                                                                                                                                                                                                                                                                                                                                                                                                                                                                                                                                                                                                                                                                                                                                                                                                                                                                                                                                                                                                                                                                                                                                                                                                                                                                                                                                                                                                                                                                                                                                                                                                                                                                                                                                                                                                                                                                                                                                                                                                                                                                                                                                                                                                                                                                                                                                                                                                                                                                                                                                                                                                                                                                                                                                                                                                                                                                                                                                         |                                                            |                        |                      |                      |            |                        |                                 |                 |                                    |                                          |
|                                                                                                                                                                                                                                                                                                                                                                                                  | Jelow III Dide Io                                                                                                                                                                                                                                                                                                                                                                                                                                                                                                                                                                                                                                                                                                                                                                                                                                                                                                                                                                                                                                                                                                                                                                                                                                                                                                                                                                                                                                                                                                                                                                                                                                                                                                                                                                                                                                                                                                                                                                                                                                                                                                                                                                                                                                                                                                                                                                                                                                                                                                                                                                                                                                                                                                                                                                                                                                                                                                                                                                                                                                                                                                                                           | nit unu uuu                                                | une sunna u            | o the buse i         | ποαειπ               |            |                        |                                 | and a second    |                                    |                                          |
| GENERAL                                                                                                                                                                                                                                                                                                                                                                                          |                                                                                                                                                                                                                                                                                                                                                                                                                                                                                                                                                                                                                                                                                                                                                                                                                                                                                                                                                                                                                                                                                                                                                                                                                                                                                                                                                                                                                                                                                                                                                                                                                                                                                                                                                                                                                                                                                                                                                                                                                                                                                                                                                                                                                                                                                                                                                                                                                                                                                                                                                                                                                                                                                                                                                                                                                                                                                                                                                                                                                                                                                                                                                             |                                                            |                        |                      |                      |            |                        |                                 |                 |                                    |                                          |
| Series: Hango\<br>Subseries: Har                                                                                                                                                                                                                                                                                                                                                                 |                                                                                                                                                                                                                                                                                                                                                                                                                                                                                                                                                                                                                                                                                                                                                                                                                                                                                                                                                                                                                                                                                                                                                                                                                                                                                                                                                                                                                                                                                                                                                                                                                                                                                                                                                                                                                                                                                                                                                                                                                                                                                                                                                                                                                                                                                                                                                                                                                                                                                                                                                                                                                                                                                                                                                                                                                                                                                                                                                                                                                                                                                                                                                             | int Dococc                                                 | ad Canony              |                      |                      |            |                        |                                 |                 |                                    |                                          |
| Brand: Prolich                                                                                                                                                                                                                                                                                                                                                                                   | ngover Monopo<br>+                                                                                                                                                                                                                                                                                                                                                                                                                                                                                                                                                                                                                                                                                                                                                                                                                                                                                                                                                                                                                                                                                                                                                                                                                                                                                                                                                                                                                                                                                                                                                                                                                                                                                                                                                                                                                                                                                                                                                                                                                                                                                                                                                                                                                                                                                                                                                                                                                                                                                                                                                                                                                                                                                                                                                                                                                                                                                                                                                                                                                                                                                                                                          | IIII Recesse                                               | ed Callopy             |                      |                      |            |                        |                                 |                 |                                    |                                          |
| Division: Archi                                                                                                                                                                                                                                                                                                                                                                                  | -                                                                                                                                                                                                                                                                                                                                                                                                                                                                                                                                                                                                                                                                                                                                                                                                                                                                                                                                                                                                                                                                                                                                                                                                                                                                                                                                                                                                                                                                                                                                                                                                                                                                                                                                                                                                                                                                                                                                                                                                                                                                                                                                                                                                                                                                                                                                                                                                                                                                                                                                                                                                                                                                                                                                                                                                                                                                                                                                                                                                                                                                                                                                                           |                                                            |                        |                      |                      |            |                        |                                 |                 |                                    |                                          |
| Mounting Type                                                                                                                                                                                                                                                                                                                                                                                    |                                                                                                                                                                                                                                                                                                                                                                                                                                                                                                                                                                                                                                                                                                                                                                                                                                                                                                                                                                                                                                                                                                                                                                                                                                                                                                                                                                                                                                                                                                                                                                                                                                                                                                                                                                                                                                                                                                                                                                                                                                                                                                                                                                                                                                                                                                                                                                                                                                                                                                                                                                                                                                                                                                                                                                                                                                                                                                                                                                                                                                                                                                                                                             |                                                            |                        |                      |                      |            |                        |                                 |                 |                                    |                                          |
| Mounting Loca                                                                                                                                                                                                                                                                                                                                                                                    |                                                                                                                                                                                                                                                                                                                                                                                                                                                                                                                                                                                                                                                                                                                                                                                                                                                                                                                                                                                                                                                                                                                                                                                                                                                                                                                                                                                                                                                                                                                                                                                                                                                                                                                                                                                                                                                                                                                                                                                                                                                                                                                                                                                                                                                                                                                                                                                                                                                                                                                                                                                                                                                                                                                                                                                                                                                                                                                                                                                                                                                                                                                                                             |                                                            |                        |                      |                      |            |                        |                                 |                 |                                    |                                          |
| Subcategory: F                                                                                                                                                                                                                                                                                                                                                                                   |                                                                                                                                                                                                                                                                                                                                                                                                                                                                                                                                                                                                                                                                                                                                                                                                                                                                                                                                                                                                                                                                                                                                                                                                                                                                                                                                                                                                                                                                                                                                                                                                                                                                                                                                                                                                                                                                                                                                                                                                                                                                                                                                                                                                                                                                                                                                                                                                                                                                                                                                                                                                                                                                                                                                                                                                                                                                                                                                                                                                                                                                                                                                                             |                                                            |                        |                      |                      |            |                        |                                 |                 |                                    |                                          |
| PHYSICAL                                                                                                                                                                                                                                                                                                                                                                                         |                                                                                                                                                                                                                                                                                                                                                                                                                                                                                                                                                                                                                                                                                                                                                                                                                                                                                                                                                                                                                                                                                                                                                                                                                                                                                                                                                                                                                                                                                                                                                                                                                                                                                                                                                                                                                                                                                                                                                                                                                                                                                                                                                                                                                                                                                                                                                                                                                                                                                                                                                                                                                                                                                                                                                                                                                                                                                                                                                                                                                                                                                                                                                             |                                                            |                        |                      |                      |            |                        |                                 |                 |                                    |                                          |
| Shape: Cylinde                                                                                                                                                                                                                                                                                                                                                                                   | or.                                                                                                                                                                                                                                                                                                                                                                                                                                                                                                                                                                                                                                                                                                                                                                                                                                                                                                                                                                                                                                                                                                                                                                                                                                                                                                                                                                                                                                                                                                                                                                                                                                                                                                                                                                                                                                                                                                                                                                                                                                                                                                                                                                                                                                                                                                                                                                                                                                                                                                                                                                                                                                                                                                                                                                                                                                                                                                                                                                                                                                                                                                                                                         |                                                            |                        |                      |                      |            |                        |                                 |                 |                                    |                                          |
| Diameter (mm                                                                                                                                                                                                                                                                                                                                                                                     |                                                                                                                                                                                                                                                                                                                                                                                                                                                                                                                                                                                                                                                                                                                                                                                                                                                                                                                                                                                                                                                                                                                                                                                                                                                                                                                                                                                                                                                                                                                                                                                                                                                                                                                                                                                                                                                                                                                                                                                                                                                                                                                                                                                                                                                                                                                                                                                                                                                                                                                                                                                                                                                                                                                                                                                                                                                                                                                                                                                                                                                                                                                                                             |                                                            |                        |                      |                      |            |                        |                                 |                 |                                    |                                          |
| Diameter (in):                                                                                                                                                                                                                                                                                                                                                                                   |                                                                                                                                                                                                                                                                                                                                                                                                                                                                                                                                                                                                                                                                                                                                                                                                                                                                                                                                                                                                                                                                                                                                                                                                                                                                                                                                                                                                                                                                                                                                                                                                                                                                                                                                                                                                                                                                                                                                                                                                                                                                                                                                                                                                                                                                                                                                                                                                                                                                                                                                                                                                                                                                                                                                                                                                                                                                                                                                                                                                                                                                                                                                                             |                                                            |                        |                      |                      |            |                        |                                 |                 |                                    |                                          |
| Height (mm): 1                                                                                                                                                                                                                                                                                                                                                                                   |                                                                                                                                                                                                                                                                                                                                                                                                                                                                                                                                                                                                                                                                                                                                                                                                                                                                                                                                                                                                                                                                                                                                                                                                                                                                                                                                                                                                                                                                                                                                                                                                                                                                                                                                                                                                                                                                                                                                                                                                                                                                                                                                                                                                                                                                                                                                                                                                                                                                                                                                                                                                                                                                                                                                                                                                                                                                                                                                                                                                                                                                                                                                                             |                                                            |                        |                      |                      |            |                        |                                 |                 |                                    |                                          |
| Height (in): 5 <sup>7</sup> / <sub>4</sub>                                                                                                                                                                                                                                                                                                                                                       |                                                                                                                                                                                                                                                                                                                                                                                                                                                                                                                                                                                                                                                                                                                                                                                                                                                                                                                                                                                                                                                                                                                                                                                                                                                                                                                                                                                                                                                                                                                                                                                                                                                                                                                                                                                                                                                                                                                                                                                                                                                                                                                                                                                                                                                                                                                                                                                                                                                                                                                                                                                                                                                                                                                                                                                                                                                                                                                                                                                                                                                                                                                                                             |                                                            |                        |                      |                      |            |                        |                                 |                 |                                    |                                          |
|                                                                                                                                                                                                                                                                                                                                                                                                  | eight (mm): 21                                                                                                                                                                                                                                                                                                                                                                                                                                                                                                                                                                                                                                                                                                                                                                                                                                                                                                                                                                                                                                                                                                                                                                                                                                                                                                                                                                                                                                                                                                                                                                                                                                                                                                                                                                                                                                                                                                                                                                                                                                                                                                                                                                                                                                                                                                                                                                                                                                                                                                                                                                                                                                                                                                                                                                                                                                                                                                                                                                                                                                                                                                                                              | 50                                                         |                        |                      |                      |            |                        |                                 |                 |                                    |                                          |
|                                                                                                                                                                                                                                                                                                                                                                                                  | eight (in): 84 ½                                                                                                                                                                                                                                                                                                                                                                                                                                                                                                                                                                                                                                                                                                                                                                                                                                                                                                                                                                                                                                                                                                                                                                                                                                                                                                                                                                                                                                                                                                                                                                                                                                                                                                                                                                                                                                                                                                                                                                                                                                                                                                                                                                                                                                                                                                                                                                                                                                                                                                                                                                                                                                                                                                                                                                                                                                                                                                                                                                                                                                                                                                                                            |                                                            |                        |                      |                      |            |                        |                                 |                 |                                    |                                          |
| Light Distribut                                                                                                                                                                                                                                                                                                                                                                                  |                                                                                                                                                                                                                                                                                                                                                                                                                                                                                                                                                                                                                                                                                                                                                                                                                                                                                                                                                                                                                                                                                                                                                                                                                                                                                                                                                                                                                                                                                                                                                                                                                                                                                                                                                                                                                                                                                                                                                                                                                                                                                                                                                                                                                                                                                                                                                                                                                                                                                                                                                                                                                                                                                                                                                                                                                                                                                                                                                                                                                                                                                                                                                             |                                                            |                        |                      |                      |            |                        |                                 |                 |                                    |                                          |
| Diffuser: Shine                                                                                                                                                                                                                                                                                                                                                                                  |                                                                                                                                                                                                                                                                                                                                                                                                                                                                                                                                                                                                                                                                                                                                                                                                                                                                                                                                                                                                                                                                                                                                                                                                                                                                                                                                                                                                                                                                                                                                                                                                                                                                                                                                                                                                                                                                                                                                                                                                                                                                                                                                                                                                                                                                                                                                                                                                                                                                                                                                                                                                                                                                                                                                                                                                                                                                                                                                                                                                                                                                                                                                                             |                                                            |                        |                      |                      |            |                        |                                 |                 |                                    |                                          |
| Fixture Finish:<br>LOD / PUS / FR                                                                                                                                                                                                                                                                                                                                                                | SSR / BKV / CW<br>RO / FUP / KIA /                                                                                                                                                                                                                                                                                                                                                                                                                                                                                                                                                                                                                                                                                                                                                                                                                                                                                                                                                                                                                                                                                                                                                                                                                                                                                                                                                                                                                                                                                                                                                                                                                                                                                                                                                                                                                                                                                                                                                                                                                                                                                                                                                                                                                                                                                                                                                                                                                                                                                                                                                                                                                                                                                                                                                                                                                                                                                                                                                                                                                                                                                                                          | POP / BLS /                                                |                        |                      |                      |            |                        |                                 | $\bigcirc$      |                                    |                                          |
|                                                                                                                                                                                                                                                                                                                                                                                                  | AG / OBR / MOS                                                                                                                                                                                                                                                                                                                                                                                                                                                                                                                                                                                                                                                                                                                                                                                                                                                                                                                                                                                                                                                                                                                                                                                                                                                                                                                                                                                                                                                                                                                                                                                                                                                                                                                                                                                                                                                                                                                                                                                                                                                                                                                                                                                                                                                                                                                                                                                                                                                                                                                                                                                                                                                                                                                                                                                                                                                                                                                                                                                                                                                                                                                                              | / ROR                                                      |                        |                      |                      |            |                        |                                 |                 |                                    |                                          |
|                                                                                                                                                                                                                                                                                                                                                                                                  | 2000mm / 6000                                                                                                                                                                                                                                                                                                                                                                                                                                                                                                                                                                                                                                                                                                                                                                                                                                                                                                                                                                                                                                                                                                                                                                                                                                                                                                                                                                                                                                                                                                                                                                                                                                                                                                                                                                                                                                                                                                                                                                                                                                                                                                                                                                                                                                                                                                                                                                                                                                                                                                                                                                                                                                                                                                                                                                                                                                                                                                                                                                                                                                                                                                                                               | )mmm Cab                                                   | le in White            | / Black / Or         | range /              |            |                        |                                 |                 |                                    |                                          |
| Red                                                                                                                                                                                                                                                                                                                                                                                              | wanaanta. COmu                                                                                                                                                                                                                                                                                                                                                                                                                                                                                                                                                                                                                                                                                                                                                                                                                                                                                                                                                                                                                                                                                                                                                                                                                                                                                                                                                                                                                                                                                                                                                                                                                                                                                                                                                                                                                                                                                                                                                                                                                                                                                                                                                                                                                                                                                                                                                                                                                                                                                                                                                                                                                                                                                                                                                                                                                                                                                                                                                                                                                                                                                                                                              | m / 2 11/10                                                |                        |                      |                      |            |                        |                                 |                 |                                    |                                          |
|                                                                                                                                                                                                                                                                                                                                                                                                  | irements: 68mr                                                                                                                                                                                                                                                                                                                                                                                                                                                                                                                                                                                                                                                                                                                                                                                                                                                                                                                                                                                                                                                                                                                                                                                                                                                                                                                                                                                                                                                                                                                                                                                                                                                                                                                                                                                                                                                                                                                                                                                                                                                                                                                                                                                                                                                                                                                                                                                                                                                                                                                                                                                                                                                                                                                                                                                                                                                                                                                                                                                                                                                                                                                                              | n/211/16                                                   |                        |                      |                      |            |                        |                                 | 22/11           |                                    | a com                                    |
| ELECTRICAL                                                                                                                                                                                                                                                                                                                                                                                       |                                                                                                                                                                                                                                                                                                                                                                                                                                                                                                                                                                                                                                                                                                                                                                                                                                                                                                                                                                                                                                                                                                                                                                                                                                                                                                                                                                                                                                                                                                                                                                                                                                                                                                                                                                                                                                                                                                                                                                                                                                                                                                                                                                                                                                                                                                                                                                                                                                                                                                                                                                                                                                                                                                                                                                                                                                                                                                                                                                                                                                                                                                                                                             |                                                            |                        |                      |                      |            |                        |                                 | 3 3/8"          | = 🕥                                | Ø 68mr                                   |
|                                                                                                                                                                                                                                                                                                                                                                                                  | D (Zhaga Stand                                                                                                                                                                                                                                                                                                                                                                                                                                                                                                                                                                                                                                                                                                                                                                                                                                                                                                                                                                                                                                                                                                                                                                                                                                                                                                                                                                                                                                                                                                                                                                                                                                                                                                                                                                                                                                                                                                                                                                                                                                                                                                                                                                                                                                                                                                                                                                                                                                                                                                                                                                                                                                                                                                                                                                                                                                                                                                                                                                                                                                                                                                                                              | dard)                                                      |                        |                      |                      |            |                        |                                 | Ø <u>85mm</u>   | ~                                  | <b>2</b> <sup>11</sup> / <sub>16</sub> " |
|                                                                                                                                                                                                                                                                                                                                                                                                  |                                                                                                                                                                                                                                                                                                                                                                                                                                                                                                                                                                                                                                                                                                                                                                                                                                                                                                                                                                                                                                                                                                                                                                                                                                                                                                                                                                                                                                                                                                                                                                                                                                                                                                                                                                                                                                                                                                                                                                                                                                                                                                                                                                                                                                                                                                                                                                                                                                                                                                                                                                                                                                                                                                                                                                                                                                                                                                                                                                                                                                                                                                                                                             |                                                            |                        |                      |                      |            |                        |                                 | Charles and the |                                    |                                          |
|                                                                                                                                                                                                                                                                                                                                                                                                  |                                                                                                                                                                                                                                                                                                                                                                                                                                                                                                                                                                                                                                                                                                                                                                                                                                                                                                                                                                                                                                                                                                                                                                                                                                                                                                                                                                                                                                                                                                                                                                                                                                                                                                                                                                                                                                                                                                                                                                                                                                                                                                                                                                                                                                                                                                                                                                                                                                                                                                                                                                                                                                                                                                                                                                                                                                                                                                                                                                                                                                                                                                                                                             |                                                            |                        |                      |                      |            |                        |                                 |                 |                                    |                                          |
|                                                                                                                                                                                                                                                                                                                                                                                                  | Vattage (W): 9<br>Mode (Non-Dim                                                                                                                                                                                                                                                                                                                                                                                                                                                                                                                                                                                                                                                                                                                                                                                                                                                                                                                                                                                                                                                                                                                                                                                                                                                                                                                                                                                                                                                                                                                                                                                                                                                                                                                                                                                                                                                                                                                                                                                                                                                                                                                                                                                                                                                                                                                                                                                                                                                                                                                                                                                                                                                                                                                                                                                                                                                                                                                                                                                                                                                                                                                             | iming and I                                                | Phase Dimr             | ning (120Va          | ac only)             |            |                        |                                 |                 |                                    |                                          |
| Total Output V<br>Dimming: Tri-N<br>and 0-10V Dim                                                                                                                                                                                                                                                                                                                                                | Vattage (W): 9<br>Mode (Non-Dim<br>ming)                                                                                                                                                                                                                                                                                                                                                                                                                                                                                                                                                                                                                                                                                                                                                                                                                                                                                                                                                                                                                                                                                                                                                                                                                                                                                                                                                                                                                                                                                                                                                                                                                                                                                                                                                                                                                                                                                                                                                                                                                                                                                                                                                                                                                                                                                                                                                                                                                                                                                                                                                                                                                                                                                                                                                                                                                                                                                                                                                                                                                                                                                                                    | iming and I                                                | Phase Dimr             | ning (120Va          | ac only)             |            |                        |                                 |                 |                                    |                                          |
| Total Output V<br>Dimming: Tri-N                                                                                                                                                                                                                                                                                                                                                                 | Vattage (W): 9<br>Mode (Non-Dim<br>ming)<br>d: Yes                                                                                                                                                                                                                                                                                                                                                                                                                                                                                                                                                                                                                                                                                                                                                                                                                                                                                                                                                                                                                                                                                                                                                                                                                                                                                                                                                                                                                                                                                                                                                                                                                                                                                                                                                                                                                                                                                                                                                                                                                                                                                                                                                                                                                                                                                                                                                                                                                                                                                                                                                                                                                                                                                                                                                                                                                                                                                                                                                                                                                                                                                                          | iming and I                                                | Phase Dimr             | ning (120Va          | ac only)             |            |                        |                                 |                 |                                    |                                          |
| Total Output V<br>Dimming: Tri-N<br>and 0-10V Dim<br>Driver Included<br>Driver Location                                                                                                                                                                                                                                                                                                          | Vattage (W): 9<br>Mode (Non-Dim<br>ming)<br>d: Yes<br>n: External                                                                                                                                                                                                                                                                                                                                                                                                                                                                                                                                                                                                                                                                                                                                                                                                                                                                                                                                                                                                                                                                                                                                                                                                                                                                                                                                                                                                                                                                                                                                                                                                                                                                                                                                                                                                                                                                                                                                                                                                                                                                                                                                                                                                                                                                                                                                                                                                                                                                                                                                                                                                                                                                                                                                                                                                                                                                                                                                                                                                                                                                                           |                                                            |                        | ning (120Va          | ac only)             |            |                        | 4"                              |                 |                                    |                                          |
| Total Output V<br>Dimming: Tri-N<br>and 0-10V Dim<br>Driver Included<br>Driver Location                                                                                                                                                                                                                                                                                                          | Vattage (W): 9<br>Mode (Non-Dim<br>ming)<br>d: Yes<br>n: External<br>onstant Curren                                                                                                                                                                                                                                                                                                                                                                                                                                                                                                                                                                                                                                                                                                                                                                                                                                                                                                                                                                                                                                                                                                                                                                                                                                                                                                                                                                                                                                                                                                                                                                                                                                                                                                                                                                                                                                                                                                                                                                                                                                                                                                                                                                                                                                                                                                                                                                                                                                                                                                                                                                                                                                                                                                                                                                                                                                                                                                                                                                                                                                                                         |                                                            |                        | ning (120Va          | ac only)             |            |                        | 5 1/4"                          |                 |                                    |                                          |
| Total Output V<br>Dimming: Tri-N<br>and 0-10V Dim<br>Driver Included<br>Driver Location<br>Driver Type: Co<br>Driver Class: C                                                                                                                                                                                                                                                                    | Vattage (W): 9<br>Mode (Non-Dim<br>ming)<br>d: Yes<br>n: External<br>onstant Curren                                                                                                                                                                                                                                                                                                                                                                                                                                                                                                                                                                                                                                                                                                                                                                                                                                                                                                                                                                                                                                                                                                                                                                                                                                                                                                                                                                                                                                                                                                                                                                                                                                                                                                                                                                                                                                                                                                                                                                                                                                                                                                                                                                                                                                                                                                                                                                                                                                                                                                                                                                                                                                                                                                                                                                                                                                                                                                                                                                                                                                                                         | t - Universa                                               |                        | ning (120Va          | ac only)             |            |                        | 2361/4"                         |                 |                                    |                                          |
| Total Output V<br>Dimming: Tri-M<br>and 0-10V Dim<br>Driver Included<br>Driver Location<br>Driver Type: Co<br>Driver Class: Cl<br>Housing: ENCF                                                                                                                                                                                                                                                  | Vattage (W): 9<br>Mode (Non-Dim<br>ming)<br>d: Yes<br>n: External<br>onstant Curren<br>lass 2<br>23 w/Quick Con                                                                                                                                                                                                                                                                                                                                                                                                                                                                                                                                                                                                                                                                                                                                                                                                                                                                                                                                                                                                                                                                                                                                                                                                                                                                                                                                                                                                                                                                                                                                                                                                                                                                                                                                                                                                                                                                                                                                                                                                                                                                                                                                                                                                                                                                                                                                                                                                                                                                                                                                                                                                                                                                                                                                                                                                                                                                                                                                                                                                                                             | t - Universa                                               |                        | ning (120Va          | ac only)             |            |                        | 1 236 <sup>1/4"</sup>           |                 |                                    |                                          |
| Total Output V<br>Dimming: Tri-M<br>and 0-10V Dim<br>Driver Included<br>Driver Location<br>Driver Type: Co<br>Driver Class: Cl<br>Housing: ENCF<br>Input Voltage (                                                                                                                                                                                                                               | Vattage (W): 9<br>Mode (Non-Dim<br>ming)<br>d: Yes<br>n: External<br>onstant Curren<br>lass 2<br>P3 w/Quick Con<br>(V): 120 - 277                                                                                                                                                                                                                                                                                                                                                                                                                                                                                                                                                                                                                                                                                                                                                                                                                                                                                                                                                                                                                                                                                                                                                                                                                                                                                                                                                                                                                                                                                                                                                                                                                                                                                                                                                                                                                                                                                                                                                                                                                                                                                                                                                                                                                                                                                                                                                                                                                                                                                                                                                                                                                                                                                                                                                                                                                                                                                                                                                                                                                           | t - Universa                                               |                        | ning (120Va          | ac only)             |            |                        |                                 |                 |                                    |                                          |
| Total Output V<br>Dimming: Tri-M<br>and 0-10V Dim<br>Driver Includee<br>Driver Location<br>Driver Type: Co<br>Driver Class: C<br>Housing: ENCF<br>Input Voltage (<br>Constant Curre                                                                                                                                                                                                              | Vattage (W): 9<br>Mode (Non-Dim<br>ming)<br>d: Yes<br>n: External<br>onstant Curren<br>lass 2<br>P3 w/Quick Con<br>(V): 120 - 277                                                                                                                                                                                                                                                                                                                                                                                                                                                                                                                                                                                                                                                                                                                                                                                                                                                                                                                                                                                                                                                                                                                                                                                                                                                                                                                                                                                                                                                                                                                                                                                                                                                                                                                                                                                                                                                                                                                                                                                                                                                                                                                                                                                                                                                                                                                                                                                                                                                                                                                                                                                                                                                                                                                                                                                                                                                                                                                                                                                                                           | t - Universa                                               |                        | ning (120Va          | ac only)             |            |                        |                                 |                 |                                    |                                          |
| Total Output V<br>Dimming: Tri-M<br>and 0-10V Dim<br>Driver Includee<br>Driver Location<br>Driver Type: Cc<br>Driver Class: Cl<br>Housing: ENCF<br>Input Voltage (<br>Constant Curre<br><b>LED</b>                                                                                                                                                                                               | Vattage (W): 9<br>Mode (Non-Dim<br>ming)<br>d: Yes<br>n: External<br>onstant Curren<br>lass 2<br>23 w/Quick Con<br>(V): 120 - 277<br>ent (MA): 500                                                                                                                                                                                                                                                                                                                                                                                                                                                                                                                                                                                                                                                                                                                                                                                                                                                                                                                                                                                                                                                                                                                                                                                                                                                                                                                                                                                                                                                                                                                                                                                                                                                                                                                                                                                                                                                                                                                                                                                                                                                                                                                                                                                                                                                                                                                                                                                                                                                                                                                                                                                                                                                                                                                                                                                                                                                                                                                                                                                                          | t - Universa                                               |                        | ning (120Va          | ac only)             |            |                        |                                 |                 |                                    |                                          |
| Total Output V<br>Dimming: Tri-M<br>and 0-10V Dim<br>Driver Includee<br>Driver Location<br>Driver Type: Cc<br>Driver Class: Cl<br>Housing: ENCF<br>Input Voltage (<br>Constant Curre<br><b>LED</b><br>Number of LEE                                                                                                                                                                              | Vattage (W): 9<br>Mode (Non-Dim<br>ming)<br>d: Yes<br>n: External<br>onstant Curren<br>lass 2<br>23 w/Quick Con<br>(V): 120 - 277<br>ent (MA): 500                                                                                                                                                                                                                                                                                                                                                                                                                                                                                                                                                                                                                                                                                                                                                                                                                                                                                                                                                                                                                                                                                                                                                                                                                                                                                                                                                                                                                                                                                                                                                                                                                                                                                                                                                                                                                                                                                                                                                                                                                                                                                                                                                                                                                                                                                                                                                                                                                                                                                                                                                                                                                                                                                                                                                                                                                                                                                                                                                                                                          | t - Universa                                               | al                     | ning (120Va          | ac only)             |            |                        |                                 |                 |                                    |                                          |
| Total Output V<br>Dimming: Tri-M<br>and 0-10V Dim<br>Driver Includee<br>Driver Location<br>Driver Type: Cc<br>Driver Class: Cl<br>Housing: ENCF<br>Input Voltage (<br>Constant Curre<br><b>LED</b><br>Number of LEE<br>Color Tempera                                                                                                                                                             | Vattage (W): 9<br>Mode (Non-Dim<br>ming)<br>d: Yes<br>n: External<br>onstant Curren<br>lass 2<br><sup>23</sup> w/Quick Con<br>(V): 120 - 277<br>ent (MA): 500                                                                                                                                                                                                                                                                                                                                                                                                                                                                                                                                                                                                                                                                                                                                                                                                                                                                                                                                                                                                                                                                                                                                                                                                                                                                                                                                                                                                                                                                                                                                                                                                                                                                                                                                                                                                                                                                                                                                                                                                                                                                                                                                                                                                                                                                                                                                                                                                                                                                                                                                                                                                                                                                                                                                                                                                                                                                                                                                                                                               | t - Universa<br>inect<br>/ 3000 / 40                       | al                     | ning (120Va          | ac only)             |            |                        |                                 |                 |                                    |                                          |
| Total Output V<br>Dimming: Tri-M<br>and 0-10V Dim<br>Driver Includee<br>Driver Location<br>Driver Type: Cc<br>Driver Class: Cl<br>Housing: ENCF<br>Input Voltage (<br>Constant Curre<br><b>LED</b><br>Number of LEE<br>Color Tempera                                                                                                                                                             | Vattage (W): 9<br>Mode (Non-Dim<br>ming)<br>d: Yes<br>n: External<br>onstant Curren<br>lass 2<br>23 w/Quick Con<br>(V): 120 - 277<br>ent (MA): 500<br>Ds: 1<br>ature (°K): 2700                                                                                                                                                                                                                                                                                                                                                                                                                                                                                                                                                                                                                                                                                                                                                                                                                                                                                                                                                                                                                                                                                                                                                                                                                                                                                                                                                                                                                                                                                                                                                                                                                                                                                                                                                                                                                                                                                                                                                                                                                                                                                                                                                                                                                                                                                                                                                                                                                                                                                                                                                                                                                                                                                                                                                                                                                                                                                                                                                                             | t - Universa<br>inect<br>/ 3000 / 40                       | al                     | ning (120Va          | ac only)             |            |                        | max. 6000mm 236 <sup>1/4"</sup> |                 |                                    |                                          |
| Total Output V<br>Dimming: Tri-M<br>and 0-10V Dim<br>Driver Includee<br>Driver Location<br>Driver Type: Cc<br>Driver Class: Cl<br>Housing: ENCF<br>Input Voltage (<br>Constant Curre<br>LED<br>Number of LEE<br>Color Tempera<br>Max. Delivered<br>CRI: >90 CRI<br>Lamp Life (hrs)                                                                                                               | Vattage (W): 9<br>Mode (Non-Dim<br>ming)<br>d: Yes<br>n: External<br>onstant Curren<br>lass 2<br>23 w/Quick Con<br>(V): 120 - 277<br>ent (MA): 500<br>Ds: 1<br>ature (°K): 2700<br>I Lumen (lm): 9                                                                                                                                                                                                                                                                                                                                                                                                                                                                                                                                                                                                                                                                                                                                                                                                                                                                                                                                                                                                                                                                                                                                                                                                                                                                                                                                                                                                                                                                                                                                                                                                                                                                                                                                                                                                                                                                                                                                                                                                                                                                                                                                                                                                                                                                                                                                                                                                                                                                                                                                                                                                                                                                                                                                                                                                                                                                                                                                                          | t - Universa<br>inect<br>/ 3000 / 40<br>23                 | al<br>                 |                      |                      |            |                        |                                 |                 |                                    |                                          |
| Total Output V<br>Dimming: Tri-M<br>and 0-10V Dim<br>Driver Includee<br>Driver Location<br>Driver Type: Co<br>Driver Class: Cl<br>Housing: ENCF<br>Input Voltage (<br>Constant Curre<br>LED<br>Number of LEE<br>Color Tempera<br>Max. Delivered<br>CRI: >90 CRI<br>Lamp Life (hrs)<br>Upon Request:                                                                                              | Vattage (W): 9<br>Mode (Non-Dim<br>ming)<br>d: Yes<br>n: External<br>onstant Curren<br>lass 2<br><sup>23</sup> w/Quick Con<br>(V): 120 - 277<br>ent (MA): 500<br>DS: 1<br>ature (°K): 2700<br>I Lumen (Im): 9<br>): 50000<br>: ***3500K avai                                                                                                                                                                                                                                                                                                                                                                                                                                                                                                                                                                                                                                                                                                                                                                                                                                                                                                                                                                                                                                                                                                                                                                                                                                                                                                                                                                                                                                                                                                                                                                                                                                                                                                                                                                                                                                                                                                                                                                                                                                                                                                                                                                                                                                                                                                                                                                                                                                                                                                                                                                                                                                                                                                                                                                                                                                                                                                                | t - Universa<br>inect<br>/ 3000 / 40<br>23                 | al<br>                 |                      |                      |            |                        |                                 |                 | E                                  |                                          |
| Total Output V<br>Dimming: Tri-M<br>and 0-10V Dim<br>Driver Includee<br>Driver Location<br>Driver Type: Cc<br>Driver Class: Cl<br>Housing: ENCF<br>Input Voltage (<br>Constant Curre<br>LED<br>Number of LEE<br>Color Tempera<br>Max. Delivered<br>CRI: >90 CRI<br>Lamp Life (hrs)                                                                                                               | Vattage (W): 9<br>Mode (Non-Dim<br>ming)<br>d: Yes<br>n: External<br>onstant Curren<br>lass 2<br><sup>23</sup> w/Quick Con<br>(V): 120 - 277<br>ent (MA): 500<br>DS: 1<br>ature (°K): 2700<br>I Lumen (Im): 9<br>): 50000<br>: ***3500K avai                                                                                                                                                                                                                                                                                                                                                                                                                                                                                                                                                                                                                                                                                                                                                                                                                                                                                                                                                                                                                                                                                                                                                                                                                                                                                                                                                                                                                                                                                                                                                                                                                                                                                                                                                                                                                                                                                                                                                                                                                                                                                                                                                                                                                                                                                                                                                                                                                                                                                                                                                                                                                                                                                                                                                                                                                                                                                                                | t - Universa<br>inect<br>/ 3000 / 40<br>23                 | al<br>                 |                      |                      |            |                        |                                 |                 | 0mm<br>7/8"                        |                                          |
| Total Output V<br>Dimming: Tri-M<br>and 0-10V Dim<br>Driver Included<br>Driver Location<br>Driver Type: Cc<br>Driver Class: Cl<br>Housing: ENCF<br>Input Voltage (<br>Constant Curre<br>LED<br>Number of LEE<br>Color Tempera<br>Max. Delivered<br>CRI: >90 CRI<br>Lamp Life (hrs;<br>Upon Request:<br>quantities upo                                                                            | Vattage (W): 9<br>Mode (Non-Dim<br>ming)<br>d: Yes<br>n: External<br>constant Curren<br>lass 2<br>P3 w/Quick Con<br>(V): 120 - 277<br>ent (MA): 500<br>Os: 1<br>ature (°K): 2700<br>I Lumen (Im): 9<br>): 50000<br>: ***3500K avai<br>on request)                                                                                                                                                                                                                                                                                                                                                                                                                                                                                                                                                                                                                                                                                                                                                                                                                                                                                                                                                                                                                                                                                                                                                                                                                                                                                                                                                                                                                                                                                                                                                                                                                                                                                                                                                                                                                                                                                                                                                                                                                                                                                                                                                                                                                                                                                                                                                                                                                                                                                                                                                                                                                                                                                                                                                                                                                                                                                                           | t - Universa<br>inect<br>/ 3000 / 40<br>23                 | al<br>                 |                      |                      |            |                        |                                 |                 | <b>150mm</b><br>5 <sup>7/8</sup> " |                                          |
| Total Output V<br>Dimming: Tri-M<br>and 0-10V Dim<br>Driver Included<br>Driver Location<br>Driver Type: Co<br>Driver Class: Cl<br>Housing: ENCF<br>Input Voltage (<br>Constant Curre<br>Lang Life (Nrs)<br>Upon Request;<br>Quantities upo<br>OPTICAL<br>Reflector <sup>®</sup> : 18 /                                                                                                           | Vattage (W): 9<br>Mode (Non-Dim<br>ming)<br>d: Yes<br>n: External<br>constant Curren<br>lass 2<br>P3 w/Quick Con<br>(V): 120 - 277<br>ent (MA): 500<br>Os: 1<br>ature (°K): 2700<br>I Lumen (Im): 9<br>): 50000<br>: ***3500K avai<br>on request)                                                                                                                                                                                                                                                                                                                                                                                                                                                                                                                                                                                                                                                                                                                                                                                                                                                                                                                                                                                                                                                                                                                                                                                                                                                                                                                                                                                                                                                                                                                                                                                                                                                                                                                                                                                                                                                                                                                                                                                                                                                                                                                                                                                                                                                                                                                                                                                                                                                                                                                                                                                                                                                                                                                                                                                                                                                                                                           | t - Universa<br>inect<br>/ 3000 / 40<br>23<br>lable in min | al<br>                 |                      |                      |            |                        |                                 |                 | <b>150mm</b><br>5 7/8"             |                                          |
| Total Output V<br>Dimming: Tri-M<br>and 0-10V Dim<br>Driver Included<br>Driver Location<br>Driver Type: Co<br>Driver Class: Cl<br>Housing: ENCF<br>Input Voltage (<br>Constant Curre<br>Land Voltage (<br>Color Tempera<br>Max. Delivered<br>CRI: >90 CRI<br>Lamp Life (hrs;<br>Upon Request:<br>quantities upo<br>OPTICAL<br>Reflector <sup>o</sup> : 18 /<br>RATINGS AND                       | Vattage (W): 9<br>Mode (Non-Dim<br>ming)<br>d: Yes<br>n: External<br>onstant Curren<br>lass 2<br>P3 w/Quick Con<br>(V): 120 - 277<br>ent (MA): 500<br>OS: 1<br>DS: 1 | t - Universa<br>inect<br>/ 3000 / 40<br>23<br>lable in min | oo<br>nimum qua        | ntities (larg        |                      |            |                        |                                 |                 | <b>150mm</b><br>5 7/8"             |                                          |
| Total Output V<br>Dimming: Tri-M<br>and 0-10V Dim<br>Driver Included<br>Driver Location<br>Driver Type: Co<br>Driver Class: Cl<br>Housing: ENCF<br>Input Voltage (<br>Constant Curre<br>Land Voltage (<br>Color Tempera<br>Max. Delivered<br>CRI: >90 CRI<br>Lamp Life (hrs;<br>Upon Request:<br>quantities upo<br>OPTICAL<br>Reflector <sup>o</sup> : 18 /<br>RATINGS AND                       | Vattage (W): 9<br>Mode (Non-Dim<br>ming)<br>d: Yes<br>n: External<br>onstant Curren<br>lass 2<br>P3 w/Quick Con<br>(V): 120 - 277<br>ent (MA): 500<br>OS: 1<br>DS: 1<br>Dature (°K): 2700<br>I Lumen (Im): 9<br>DS: 50000<br>: ***3500K avai<br>nn request)<br>/ 36 / 52<br>CERTIFICATIO                                                                                                                                                                                                                                                                                                                                                                                                                                                                                                                                                                                                                                                                                                                                                                                                                                                                                                                                                                                                                                                                                                                                                                                                                                                                                                                                                                                                                                                                                                                                                                                                                                                                                                                                                                                                                                                                                                                                                                                                                                                                                                                                                                                                                                                                                                                                                                                                                                                                                                                                                                                                                                                                                                                                                                                                                                                                    | t - Universa<br>inect<br>/ 3000 / 40<br>23<br>lable in min | oo<br>nimum qua        | ntities (larg        |                      |            |                        |                                 | Ø75mm           | <b>150mm</b><br>5 7/8"             |                                          |
| Total Output V<br>Dimming: Tri-M<br>and 0-10V Dim<br>Driver Included<br>Driver Location<br>Driver Type: Co<br>Driver Class: Cl<br>Housing: ENCF<br>Input Voltage (<br>Constant Curre<br>Lamp Ufor of LEE<br>Color Tempera<br>Max. Delivered<br>CRI: >90 CRI<br>Lamp Life (hrs;<br>Upon Request:<br>Guantities upo<br>OPTICAL<br>Reflector <sup>o</sup> : 18 /<br>RATINGS AND<br>Certified By: Co | Vattage (W): 9<br>Mode (Non-Dim<br>ming)<br>d: Yes<br>n: External<br>onstant Curren<br>lass 2<br>P3 w/Quick Con<br>(V): 120 - 277<br>ent (MA): 500<br>OS: 1<br>DS: 1<br>Dature (°K): 2700<br>I Lumen (Im): 9<br>DS: 50000<br>: ***3500K avai<br>nn request)<br>/ 36 / 52<br>CERTIFICATIO                                                                                                                                                                                                                                                                                                                                                                                                                                                                                                                                                                                                                                                                                                                                                                                                                                                                                                                                                                                                                                                                                                                                                                                                                                                                                                                                                                                                                                                                                                                                                                                                                                                                                                                                                                                                                                                                                                                                                                                                                                                                                                                                                                                                                                                                                                                                                                                                                                                                                                                                                                                                                                                                                                                                                                                                                                                                    | t - Universa<br>inect<br>/ 3000 / 40<br>23<br>lable in min | oo<br>nimum qua        | ntities (larg        |                      |            | A                      |                                 |                 | <b>150mm</b><br>5 7/8"             |                                          |
| Total Output V<br>Dimming: Tri-M<br>and 0-10V Dim<br>Driver Included<br>Driver Location<br>Driver Type: Co<br>Driver Class: Cl<br>Housing: ENCF<br>Input Voltage (<br>Constant Curre<br>Lanp Ufor of LEE<br>Color Tempera<br>Max. Delivered<br>CRI: >90 CRI<br>Lamp Life (hrs;<br>Upon Request:<br>quantities upo<br>OPTICAL<br>Reflector <sup>o</sup> : 18 /<br>RATINGS AND<br>Certified By: Co | Vattage (W): 9<br>Mode (Non-Dim<br>ming)<br>d: Yes<br>n: External<br>onstant Curren<br>lass 2<br>P3 w/Quick Con<br>(V): 120 - 277<br>ent (MA): 500<br>OS: 1<br>DS: 1<br>Dature (°K): 2700<br>I Lumen (Im): 9<br>DS: 50000<br>: ***3500K avai<br>nn request)<br>/ 36 / 52<br>CERTIFICATIO                                                                                                                                                                                                                                                                                                                                                                                                                                                                                                                                                                                                                                                                                                                                                                                                                                                                                                                                                                                                                                                                                                                                                                                                                                                                                                                                                                                                                                                                                                                                                                                                                                                                                                                                                                                                                                                                                                                                                                                                                                                                                                                                                                                                                                                                                                                                                                                                                                                                                                                                                                                                                                                                                                                                                                                                                                                                    | t - Universa<br>inect<br>/ 3000 / 40<br>23<br>lable in min | oo<br>nimum qua        | ntities (larg        |                      |            | A                      |                                 | Ø75mm           | <b>150mm</b><br>5 <sup>7/8</sup> " |                                          |