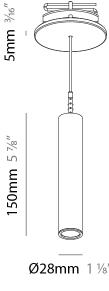

### HANGOVER MONOPOINT RECESSED CANOPY

**SUSPENSION** 

|                                                                                                                                                                                                                                                                                                                                                                                                  | ISION                                                                                                                                                                                                                                                                                                                                                                                                                                                                                                                                                                                                                                                                                                                                                                                                                                                                                                                                                                                                                                                                                                                                                                                                                                                                                                                                                                                                                                                                                                                                                                                                                                                                                                                                                                                                                                                                                                                                                                                                                                                                                                                                                                                                                                                                                                                                                                                                                                                                                                                                                                                                                                                                                                                                                                                                                                                                                                                                                                                                                                                                                                                                                       |                                                            |                        |                      |                      |            |                        |                                 | DATE            |                                    |                                          |
|--------------------------------------------------------------------------------------------------------------------------------------------------------------------------------------------------------------------------------------------------------------------------------------------------------------------------------------------------------------------------------------------------|-------------------------------------------------------------------------------------------------------------------------------------------------------------------------------------------------------------------------------------------------------------------------------------------------------------------------------------------------------------------------------------------------------------------------------------------------------------------------------------------------------------------------------------------------------------------------------------------------------------------------------------------------------------------------------------------------------------------------------------------------------------------------------------------------------------------------------------------------------------------------------------------------------------------------------------------------------------------------------------------------------------------------------------------------------------------------------------------------------------------------------------------------------------------------------------------------------------------------------------------------------------------------------------------------------------------------------------------------------------------------------------------------------------------------------------------------------------------------------------------------------------------------------------------------------------------------------------------------------------------------------------------------------------------------------------------------------------------------------------------------------------------------------------------------------------------------------------------------------------------------------------------------------------------------------------------------------------------------------------------------------------------------------------------------------------------------------------------------------------------------------------------------------------------------------------------------------------------------------------------------------------------------------------------------------------------------------------------------------------------------------------------------------------------------------------------------------------------------------------------------------------------------------------------------------------------------------------------------------------------------------------------------------------------------------------------------------------------------------------------------------------------------------------------------------------------------------------------------------------------------------------------------------------------------------------------------------------------------------------------------------------------------------------------------------------------------------------------------------------------------------------------------------------|------------------------------------------------------------|------------------------|----------------------|----------------------|------------|------------------------|---------------------------------|-----------------|------------------------------------|------------------------------------------|
| A 9 9 9 4 5 6                                                                                                                                                                                                                                                                                                                                                                                    |                                                                                                                                                                                                                                                                                                                                                                                                                                                                                                                                                                                                                                                                                                                                                                                                                                                                                                                                                                                                                                                                                                                                                                                                                                                                                                                                                                                                                                                                                                                                                                                                                                                                                                                                                                                                                                                                                                                                                                                                                                                                                                                                                                                                                                                                                                                                                                                                                                                                                                                                                                                                                                                                                                                                                                                                                                                                                                                                                                                                                                                                                                                                                             |                                                            |                        |                      |                      |            |                        |                                 |                 |                                    |                                          |
| A300156                                                                                                                                                                                                                                                                                                                                                                                          |                                                                                                                                                                                                                                                                                                                                                                                                                                                                                                                                                                                                                                                                                                                                                                                                                                                                                                                                                                                                                                                                                                                                                                                                                                                                                                                                                                                                                                                                                                                                                                                                                                                                                                                                                                                                                                                                                                                                                                                                                                                                                                                                                                                                                                                                                                                                                                                                                                                                                                                                                                                                                                                                                                                                                                                                                                                                                                                                                                                                                                                                                                                                                             |                                                            |                        | -                    | -                    | -          | -                      |                                 |                 |                                    |                                          |
| ase number                                                                                                                                                                                                                                                                                                                                                                                       | Color F<br>Temperature (                                                                                                                                                                                                                                                                                                                                                                                                                                                                                                                                                                                                                                                                                                                                                                                                                                                                                                                                                                                                                                                                                                                                                                                                                                                                                                                                                                                                                                                                                                                                                                                                                                                                                                                                                                                                                                                                                                                                                                                                                                                                                                                                                                                                                                                                                                                                                                                                                                                                                                                                                                                                                                                                                                                                                                                                                                                                                                                                                                                                                                                                                                                                    | -inishes<br>Diamond)                                       | Finishes<br>(Triangle) | Finishes<br>(Circle) | Reflector<br>Options | Shine Ring | Cable Color<br>Options |                                 |                 |                                    |                                          |
|                                                                                                                                                                                                                                                                                                                                                                                                  | oduct code in o                                                                                                                                                                                                                                                                                                                                                                                                                                                                                                                                                                                                                                                                                                                                                                                                                                                                                                                                                                                                                                                                                                                                                                                                                                                                                                                                                                                                                                                                                                                                                                                                                                                                                                                                                                                                                                                                                                                                                                                                                                                                                                                                                                                                                                                                                                                                                                                                                                                                                                                                                                                                                                                                                                                                                                                                                                                                                                                                                                                                                                                                                                                                             |                                                            | ator select i          | the specify l        | button on            |            |                        |                                 |                 |                                    |                                          |
|                                                                                                                                                                                                                                                                                                                                                                                                  | el # product pag                                                                                                                                                                                                                                                                                                                                                                                                                                                                                                                                                                                                                                                                                                                                                                                                                                                                                                                                                                                                                                                                                                                                                                                                                                                                                                                                                                                                                                                                                                                                                                                                                                                                                                                                                                                                                                                                                                                                                                                                                                                                                                                                                                                                                                                                                                                                                                                                                                                                                                                                                                                                                                                                                                                                                                                                                                                                                                                                                                                                                                                                                                                                            |                                                            |                        |                      |                      |            |                        |                                 |                 |                                    |                                          |
|                                                                                                                                                                                                                                                                                                                                                                                                  | anual product (<br>below in blue fo                                                                                                                                                                                                                                                                                                                                                                                                                                                                                                                                                                                                                                                                                                                                                                                                                                                                                                                                                                                                                                                                                                                                                                                                                                                                                                                                                                                                                                                                                                                                                                                                                                                                                                                                                                                                                                                                                                                                                                                                                                                                                                                                                                                                                                                                                                                                                                                                                                                                                                                                                                                                                                                                                                                                                                                                                                                                                                                                                                                                                                                                                                                         |                                                            |                        |                      |                      |            |                        |                                 |                 |                                    |                                          |
|                                                                                                                                                                                                                                                                                                                                                                                                  | Jelow III Dide Io                                                                                                                                                                                                                                                                                                                                                                                                                                                                                                                                                                                                                                                                                                                                                                                                                                                                                                                                                                                                                                                                                                                                                                                                                                                                                                                                                                                                                                                                                                                                                                                                                                                                                                                                                                                                                                                                                                                                                                                                                                                                                                                                                                                                                                                                                                                                                                                                                                                                                                                                                                                                                                                                                                                                                                                                                                                                                                                                                                                                                                                                                                                                           | nit unu uuu                                                | une sunna u            | o the buse i         | ποαειπ               |            |                        |                                 | and a second    |                                    |                                          |
| GENERAL                                                                                                                                                                                                                                                                                                                                                                                          |                                                                                                                                                                                                                                                                                                                                                                                                                                                                                                                                                                                                                                                                                                                                                                                                                                                                                                                                                                                                                                                                                                                                                                                                                                                                                                                                                                                                                                                                                                                                                                                                                                                                                                                                                                                                                                                                                                                                                                                                                                                                                                                                                                                                                                                                                                                                                                                                                                                                                                                                                                                                                                                                                                                                                                                                                                                                                                                                                                                                                                                                                                                                                             |                                                            |                        |                      |                      |            |                        |                                 |                 |                                    |                                          |
| Series: Hango\<br>Subseries: Har                                                                                                                                                                                                                                                                                                                                                                 |                                                                                                                                                                                                                                                                                                                                                                                                                                                                                                                                                                                                                                                                                                                                                                                                                                                                                                                                                                                                                                                                                                                                                                                                                                                                                                                                                                                                                                                                                                                                                                                                                                                                                                                                                                                                                                                                                                                                                                                                                                                                                                                                                                                                                                                                                                                                                                                                                                                                                                                                                                                                                                                                                                                                                                                                                                                                                                                                                                                                                                                                                                                                                             | int Dococc                                                 | ad Canony              |                      |                      |            |                        |                                 |                 |                                    |                                          |
| Brand: Prolich                                                                                                                                                                                                                                                                                                                                                                                   | ngover Monopo<br>+                                                                                                                                                                                                                                                                                                                                                                                                                                                                                                                                                                                                                                                                                                                                                                                                                                                                                                                                                                                                                                                                                                                                                                                                                                                                                                                                                                                                                                                                                                                                                                                                                                                                                                                                                                                                                                                                                                                                                                                                                                                                                                                                                                                                                                                                                                                                                                                                                                                                                                                                                                                                                                                                                                                                                                                                                                                                                                                                                                                                                                                                                                                                          | IIII Recesse                                               | ed Callopy             |                      |                      |            |                        |                                 |                 |                                    |                                          |
| Division: Archi                                                                                                                                                                                                                                                                                                                                                                                  | -                                                                                                                                                                                                                                                                                                                                                                                                                                                                                                                                                                                                                                                                                                                                                                                                                                                                                                                                                                                                                                                                                                                                                                                                                                                                                                                                                                                                                                                                                                                                                                                                                                                                                                                                                                                                                                                                                                                                                                                                                                                                                                                                                                                                                                                                                                                                                                                                                                                                                                                                                                                                                                                                                                                                                                                                                                                                                                                                                                                                                                                                                                                                                           |                                                            |                        |                      |                      |            |                        |                                 |                 |                                    |                                          |
| Mounting Type                                                                                                                                                                                                                                                                                                                                                                                    |                                                                                                                                                                                                                                                                                                                                                                                                                                                                                                                                                                                                                                                                                                                                                                                                                                                                                                                                                                                                                                                                                                                                                                                                                                                                                                                                                                                                                                                                                                                                                                                                                                                                                                                                                                                                                                                                                                                                                                                                                                                                                                                                                                                                                                                                                                                                                                                                                                                                                                                                                                                                                                                                                                                                                                                                                                                                                                                                                                                                                                                                                                                                                             |                                                            |                        |                      |                      |            |                        |                                 |                 |                                    |                                          |
| Mounting Loca                                                                                                                                                                                                                                                                                                                                                                                    |                                                                                                                                                                                                                                                                                                                                                                                                                                                                                                                                                                                                                                                                                                                                                                                                                                                                                                                                                                                                                                                                                                                                                                                                                                                                                                                                                                                                                                                                                                                                                                                                                                                                                                                                                                                                                                                                                                                                                                                                                                                                                                                                                                                                                                                                                                                                                                                                                                                                                                                                                                                                                                                                                                                                                                                                                                                                                                                                                                                                                                                                                                                                                             |                                                            |                        |                      |                      |            |                        |                                 |                 |                                    |                                          |
| Subcategory: F                                                                                                                                                                                                                                                                                                                                                                                   |                                                                                                                                                                                                                                                                                                                                                                                                                                                                                                                                                                                                                                                                                                                                                                                                                                                                                                                                                                                                                                                                                                                                                                                                                                                                                                                                                                                                                                                                                                                                                                                                                                                                                                                                                                                                                                                                                                                                                                                                                                                                                                                                                                                                                                                                                                                                                                                                                                                                                                                                                                                                                                                                                                                                                                                                                                                                                                                                                                                                                                                                                                                                                             |                                                            |                        |                      |                      |            |                        |                                 |                 |                                    |                                          |
| PHYSICAL                                                                                                                                                                                                                                                                                                                                                                                         |                                                                                                                                                                                                                                                                                                                                                                                                                                                                                                                                                                                                                                                                                                                                                                                                                                                                                                                                                                                                                                                                                                                                                                                                                                                                                                                                                                                                                                                                                                                                                                                                                                                                                                                                                                                                                                                                                                                                                                                                                                                                                                                                                                                                                                                                                                                                                                                                                                                                                                                                                                                                                                                                                                                                                                                                                                                                                                                                                                                                                                                                                                                                                             |                                                            |                        |                      |                      |            |                        |                                 |                 |                                    |                                          |
| Shape: Cylinde                                                                                                                                                                                                                                                                                                                                                                                   | or.                                                                                                                                                                                                                                                                                                                                                                                                                                                                                                                                                                                                                                                                                                                                                                                                                                                                                                                                                                                                                                                                                                                                                                                                                                                                                                                                                                                                                                                                                                                                                                                                                                                                                                                                                                                                                                                                                                                                                                                                                                                                                                                                                                                                                                                                                                                                                                                                                                                                                                                                                                                                                                                                                                                                                                                                                                                                                                                                                                                                                                                                                                                                                         |                                                            |                        |                      |                      |            |                        |                                 |                 |                                    |                                          |
| Diameter (mm                                                                                                                                                                                                                                                                                                                                                                                     |                                                                                                                                                                                                                                                                                                                                                                                                                                                                                                                                                                                                                                                                                                                                                                                                                                                                                                                                                                                                                                                                                                                                                                                                                                                                                                                                                                                                                                                                                                                                                                                                                                                                                                                                                                                                                                                                                                                                                                                                                                                                                                                                                                                                                                                                                                                                                                                                                                                                                                                                                                                                                                                                                                                                                                                                                                                                                                                                                                                                                                                                                                                                                             |                                                            |                        |                      |                      |            |                        |                                 |                 |                                    |                                          |
| Diameter (in):                                                                                                                                                                                                                                                                                                                                                                                   |                                                                                                                                                                                                                                                                                                                                                                                                                                                                                                                                                                                                                                                                                                                                                                                                                                                                                                                                                                                                                                                                                                                                                                                                                                                                                                                                                                                                                                                                                                                                                                                                                                                                                                                                                                                                                                                                                                                                                                                                                                                                                                                                                                                                                                                                                                                                                                                                                                                                                                                                                                                                                                                                                                                                                                                                                                                                                                                                                                                                                                                                                                                                                             |                                                            |                        |                      |                      |            |                        |                                 |                 |                                    |                                          |
| Height (mm): 1                                                                                                                                                                                                                                                                                                                                                                                   |                                                                                                                                                                                                                                                                                                                                                                                                                                                                                                                                                                                                                                                                                                                                                                                                                                                                                                                                                                                                                                                                                                                                                                                                                                                                                                                                                                                                                                                                                                                                                                                                                                                                                                                                                                                                                                                                                                                                                                                                                                                                                                                                                                                                                                                                                                                                                                                                                                                                                                                                                                                                                                                                                                                                                                                                                                                                                                                                                                                                                                                                                                                                                             |                                                            |                        |                      |                      |            |                        |                                 |                 |                                    |                                          |
| Height (in): 5 <sup>7</sup> / <sub>4</sub>                                                                                                                                                                                                                                                                                                                                                       |                                                                                                                                                                                                                                                                                                                                                                                                                                                                                                                                                                                                                                                                                                                                                                                                                                                                                                                                                                                                                                                                                                                                                                                                                                                                                                                                                                                                                                                                                                                                                                                                                                                                                                                                                                                                                                                                                                                                                                                                                                                                                                                                                                                                                                                                                                                                                                                                                                                                                                                                                                                                                                                                                                                                                                                                                                                                                                                                                                                                                                                                                                                                                             |                                                            |                        |                      |                      |            |                        |                                 |                 |                                    |                                          |
|                                                                                                                                                                                                                                                                                                                                                                                                  | eight (mm): 21                                                                                                                                                                                                                                                                                                                                                                                                                                                                                                                                                                                                                                                                                                                                                                                                                                                                                                                                                                                                                                                                                                                                                                                                                                                                                                                                                                                                                                                                                                                                                                                                                                                                                                                                                                                                                                                                                                                                                                                                                                                                                                                                                                                                                                                                                                                                                                                                                                                                                                                                                                                                                                                                                                                                                                                                                                                                                                                                                                                                                                                                                                                                              | 50                                                         |                        |                      |                      |            |                        |                                 |                 |                                    |                                          |
|                                                                                                                                                                                                                                                                                                                                                                                                  | eight (in): 84 ½                                                                                                                                                                                                                                                                                                                                                                                                                                                                                                                                                                                                                                                                                                                                                                                                                                                                                                                                                                                                                                                                                                                                                                                                                                                                                                                                                                                                                                                                                                                                                                                                                                                                                                                                                                                                                                                                                                                                                                                                                                                                                                                                                                                                                                                                                                                                                                                                                                                                                                                                                                                                                                                                                                                                                                                                                                                                                                                                                                                                                                                                                                                                            |                                                            |                        |                      |                      |            |                        |                                 |                 |                                    |                                          |
| Light Distribut                                                                                                                                                                                                                                                                                                                                                                                  |                                                                                                                                                                                                                                                                                                                                                                                                                                                                                                                                                                                                                                                                                                                                                                                                                                                                                                                                                                                                                                                                                                                                                                                                                                                                                                                                                                                                                                                                                                                                                                                                                                                                                                                                                                                                                                                                                                                                                                                                                                                                                                                                                                                                                                                                                                                                                                                                                                                                                                                                                                                                                                                                                                                                                                                                                                                                                                                                                                                                                                                                                                                                                             |                                                            |                        |                      |                      |            |                        |                                 |                 |                                    |                                          |
| Diffuser: Shine                                                                                                                                                                                                                                                                                                                                                                                  |                                                                                                                                                                                                                                                                                                                                                                                                                                                                                                                                                                                                                                                                                                                                                                                                                                                                                                                                                                                                                                                                                                                                                                                                                                                                                                                                                                                                                                                                                                                                                                                                                                                                                                                                                                                                                                                                                                                                                                                                                                                                                                                                                                                                                                                                                                                                                                                                                                                                                                                                                                                                                                                                                                                                                                                                                                                                                                                                                                                                                                                                                                                                                             |                                                            |                        |                      |                      |            |                        |                                 |                 |                                    |                                          |
| Fixture Finish:<br>LOD / PUS / FR                                                                                                                                                                                                                                                                                                                                                                | SSR / BKV / CW<br>RO / FUP / KIA /                                                                                                                                                                                                                                                                                                                                                                                                                                                                                                                                                                                                                                                                                                                                                                                                                                                                                                                                                                                                                                                                                                                                                                                                                                                                                                                                                                                                                                                                                                                                                                                                                                                                                                                                                                                                                                                                                                                                                                                                                                                                                                                                                                                                                                                                                                                                                                                                                                                                                                                                                                                                                                                                                                                                                                                                                                                                                                                                                                                                                                                                                                                          | POP / BLS /                                                |                        |                      |                      |            |                        |                                 | $\bigcirc$      |                                    |                                          |
|                                                                                                                                                                                                                                                                                                                                                                                                  | AG / OBR / MOS                                                                                                                                                                                                                                                                                                                                                                                                                                                                                                                                                                                                                                                                                                                                                                                                                                                                                                                                                                                                                                                                                                                                                                                                                                                                                                                                                                                                                                                                                                                                                                                                                                                                                                                                                                                                                                                                                                                                                                                                                                                                                                                                                                                                                                                                                                                                                                                                                                                                                                                                                                                                                                                                                                                                                                                                                                                                                                                                                                                                                                                                                                                                              | / ROR                                                      |                        |                      |                      |            |                        |                                 |                 |                                    |                                          |
|                                                                                                                                                                                                                                                                                                                                                                                                  | 2000mm / 6000                                                                                                                                                                                                                                                                                                                                                                                                                                                                                                                                                                                                                                                                                                                                                                                                                                                                                                                                                                                                                                                                                                                                                                                                                                                                                                                                                                                                                                                                                                                                                                                                                                                                                                                                                                                                                                                                                                                                                                                                                                                                                                                                                                                                                                                                                                                                                                                                                                                                                                                                                                                                                                                                                                                                                                                                                                                                                                                                                                                                                                                                                                                                               | )mmm Cab                                                   | le in White            | / Black / Or         | range /              |            |                        |                                 |                 |                                    |                                          |
| Red                                                                                                                                                                                                                                                                                                                                                                                              | wanaanta. COmu                                                                                                                                                                                                                                                                                                                                                                                                                                                                                                                                                                                                                                                                                                                                                                                                                                                                                                                                                                                                                                                                                                                                                                                                                                                                                                                                                                                                                                                                                                                                                                                                                                                                                                                                                                                                                                                                                                                                                                                                                                                                                                                                                                                                                                                                                                                                                                                                                                                                                                                                                                                                                                                                                                                                                                                                                                                                                                                                                                                                                                                                                                                                              | m / 2 11/10                                                |                        |                      |                      |            |                        |                                 |                 |                                    |                                          |
|                                                                                                                                                                                                                                                                                                                                                                                                  | irements: 68mr                                                                                                                                                                                                                                                                                                                                                                                                                                                                                                                                                                                                                                                                                                                                                                                                                                                                                                                                                                                                                                                                                                                                                                                                                                                                                                                                                                                                                                                                                                                                                                                                                                                                                                                                                                                                                                                                                                                                                                                                                                                                                                                                                                                                                                                                                                                                                                                                                                                                                                                                                                                                                                                                                                                                                                                                                                                                                                                                                                                                                                                                                                                                              | n/211/16                                                   |                        |                      |                      |            |                        |                                 | 22/11           |                                    | a com                                    |
| ELECTRICAL                                                                                                                                                                                                                                                                                                                                                                                       |                                                                                                                                                                                                                                                                                                                                                                                                                                                                                                                                                                                                                                                                                                                                                                                                                                                                                                                                                                                                                                                                                                                                                                                                                                                                                                                                                                                                                                                                                                                                                                                                                                                                                                                                                                                                                                                                                                                                                                                                                                                                                                                                                                                                                                                                                                                                                                                                                                                                                                                                                                                                                                                                                                                                                                                                                                                                                                                                                                                                                                                                                                                                                             |                                                            |                        |                      |                      |            |                        |                                 | 3 3/8"          | = 🕥                                | Ø 68mr                                   |
|                                                                                                                                                                                                                                                                                                                                                                                                  | D (Zhaga Stand                                                                                                                                                                                                                                                                                                                                                                                                                                                                                                                                                                                                                                                                                                                                                                                                                                                                                                                                                                                                                                                                                                                                                                                                                                                                                                                                                                                                                                                                                                                                                                                                                                                                                                                                                                                                                                                                                                                                                                                                                                                                                                                                                                                                                                                                                                                                                                                                                                                                                                                                                                                                                                                                                                                                                                                                                                                                                                                                                                                                                                                                                                                                              | dard)                                                      |                        |                      |                      |            |                        |                                 | Ø <u>85mm</u>   | ~                                  | <b>2</b> <sup>11</sup> / <sub>16</sub> " |
|                                                                                                                                                                                                                                                                                                                                                                                                  |                                                                                                                                                                                                                                                                                                                                                                                                                                                                                                                                                                                                                                                                                                                                                                                                                                                                                                                                                                                                                                                                                                                                                                                                                                                                                                                                                                                                                                                                                                                                                                                                                                                                                                                                                                                                                                                                                                                                                                                                                                                                                                                                                                                                                                                                                                                                                                                                                                                                                                                                                                                                                                                                                                                                                                                                                                                                                                                                                                                                                                                                                                                                                             |                                                            |                        |                      |                      |            |                        |                                 | Charles and the |                                    |                                          |
|                                                                                                                                                                                                                                                                                                                                                                                                  |                                                                                                                                                                                                                                                                                                                                                                                                                                                                                                                                                                                                                                                                                                                                                                                                                                                                                                                                                                                                                                                                                                                                                                                                                                                                                                                                                                                                                                                                                                                                                                                                                                                                                                                                                                                                                                                                                                                                                                                                                                                                                                                                                                                                                                                                                                                                                                                                                                                                                                                                                                                                                                                                                                                                                                                                                                                                                                                                                                                                                                                                                                                                                             |                                                            |                        |                      |                      |            |                        |                                 |                 |                                    |                                          |
|                                                                                                                                                                                                                                                                                                                                                                                                  | Vattage (W): 9<br>Mode (Non-Dim                                                                                                                                                                                                                                                                                                                                                                                                                                                                                                                                                                                                                                                                                                                                                                                                                                                                                                                                                                                                                                                                                                                                                                                                                                                                                                                                                                                                                                                                                                                                                                                                                                                                                                                                                                                                                                                                                                                                                                                                                                                                                                                                                                                                                                                                                                                                                                                                                                                                                                                                                                                                                                                                                                                                                                                                                                                                                                                                                                                                                                                                                                                             | iming and I                                                | Phase Dimr             | ning (120Va          | ac only)             |            |                        |                                 |                 |                                    |                                          |
| Total Output V<br>Dimming: Tri-N<br>and 0-10V Dim                                                                                                                                                                                                                                                                                                                                                | Vattage (W): 9<br>Mode (Non-Dim<br>ming)                                                                                                                                                                                                                                                                                                                                                                                                                                                                                                                                                                                                                                                                                                                                                                                                                                                                                                                                                                                                                                                                                                                                                                                                                                                                                                                                                                                                                                                                                                                                                                                                                                                                                                                                                                                                                                                                                                                                                                                                                                                                                                                                                                                                                                                                                                                                                                                                                                                                                                                                                                                                                                                                                                                                                                                                                                                                                                                                                                                                                                                                                                                    | iming and I                                                | Phase Dimr             | ning (120Va          | ac only)             |            |                        |                                 |                 |                                    |                                          |
| Total Output V<br>Dimming: Tri-N                                                                                                                                                                                                                                                                                                                                                                 | Vattage (W): 9<br>Mode (Non-Dim<br>ming)<br>d: Yes                                                                                                                                                                                                                                                                                                                                                                                                                                                                                                                                                                                                                                                                                                                                                                                                                                                                                                                                                                                                                                                                                                                                                                                                                                                                                                                                                                                                                                                                                                                                                                                                                                                                                                                                                                                                                                                                                                                                                                                                                                                                                                                                                                                                                                                                                                                                                                                                                                                                                                                                                                                                                                                                                                                                                                                                                                                                                                                                                                                                                                                                                                          | iming and I                                                | Phase Dimr             | ning (120Va          | ac only)             |            |                        |                                 |                 |                                    |                                          |
| Total Output V<br>Dimming: Tri-N<br>and 0-10V Dim<br>Driver Included<br>Driver Location                                                                                                                                                                                                                                                                                                          | Vattage (W): 9<br>Mode (Non-Dim<br>ming)<br>d: Yes<br>n: External                                                                                                                                                                                                                                                                                                                                                                                                                                                                                                                                                                                                                                                                                                                                                                                                                                                                                                                                                                                                                                                                                                                                                                                                                                                                                                                                                                                                                                                                                                                                                                                                                                                                                                                                                                                                                                                                                                                                                                                                                                                                                                                                                                                                                                                                                                                                                                                                                                                                                                                                                                                                                                                                                                                                                                                                                                                                                                                                                                                                                                                                                           |                                                            |                        | ning (120Va          | ac only)             |            |                        | 4"                              |                 |                                    |                                          |
| Total Output V<br>Dimming: Tri-N<br>and 0-10V Dim<br>Driver Included<br>Driver Location                                                                                                                                                                                                                                                                                                          | Vattage (W): 9<br>Mode (Non-Dim<br>ming)<br>d: Yes<br>n: External<br>onstant Curren                                                                                                                                                                                                                                                                                                                                                                                                                                                                                                                                                                                                                                                                                                                                                                                                                                                                                                                                                                                                                                                                                                                                                                                                                                                                                                                                                                                                                                                                                                                                                                                                                                                                                                                                                                                                                                                                                                                                                                                                                                                                                                                                                                                                                                                                                                                                                                                                                                                                                                                                                                                                                                                                                                                                                                                                                                                                                                                                                                                                                                                                         |                                                            |                        | ning (120Va          | ac only)             |            |                        | 5 1/4"                          |                 |                                    |                                          |
| Total Output V<br>Dimming: Tri-N<br>and 0-10V Dim<br>Driver Included<br>Driver Location<br>Driver Type: Co<br>Driver Class: C                                                                                                                                                                                                                                                                    | Vattage (W): 9<br>Mode (Non-Dim<br>ming)<br>d: Yes<br>n: External<br>onstant Curren                                                                                                                                                                                                                                                                                                                                                                                                                                                                                                                                                                                                                                                                                                                                                                                                                                                                                                                                                                                                                                                                                                                                                                                                                                                                                                                                                                                                                                                                                                                                                                                                                                                                                                                                                                                                                                                                                                                                                                                                                                                                                                                                                                                                                                                                                                                                                                                                                                                                                                                                                                                                                                                                                                                                                                                                                                                                                                                                                                                                                                                                         | t - Universa                                               |                        | ning (120Va          | ac only)             |            |                        | 2361/4"                         |                 |                                    |                                          |
| Total Output V<br>Dimming: Tri-M<br>and 0-10V Dim<br>Driver Included<br>Driver Location<br>Driver Type: Co<br>Driver Class: Cl<br>Housing: ENCF                                                                                                                                                                                                                                                  | Vattage (W): 9<br>Mode (Non-Dim<br>ming)<br>d: Yes<br>n: External<br>onstant Curren<br>lass 2<br>23 w/Quick Con                                                                                                                                                                                                                                                                                                                                                                                                                                                                                                                                                                                                                                                                                                                                                                                                                                                                                                                                                                                                                                                                                                                                                                                                                                                                                                                                                                                                                                                                                                                                                                                                                                                                                                                                                                                                                                                                                                                                                                                                                                                                                                                                                                                                                                                                                                                                                                                                                                                                                                                                                                                                                                                                                                                                                                                                                                                                                                                                                                                                                                             | t - Universa                                               |                        | ning (120Va          | ac only)             |            |                        | 1 236 <sup>1/4"</sup>           |                 |                                    |                                          |
| Total Output V<br>Dimming: Tri-M<br>and 0-10V Dim<br>Driver Included<br>Driver Location<br>Driver Type: Co<br>Driver Class: Cl<br>Housing: ENCF<br>Input Voltage (                                                                                                                                                                                                                               | Vattage (W): 9<br>Mode (Non-Dim<br>ming)<br>d: Yes<br>n: External<br>onstant Curren<br>lass 2<br>P3 w/Quick Con<br>(V): 120 - 277                                                                                                                                                                                                                                                                                                                                                                                                                                                                                                                                                                                                                                                                                                                                                                                                                                                                                                                                                                                                                                                                                                                                                                                                                                                                                                                                                                                                                                                                                                                                                                                                                                                                                                                                                                                                                                                                                                                                                                                                                                                                                                                                                                                                                                                                                                                                                                                                                                                                                                                                                                                                                                                                                                                                                                                                                                                                                                                                                                                                                           | t - Universa                                               |                        | ning (120Va          | ac only)             |            |                        |                                 |                 |                                    |                                          |
| Total Output V<br>Dimming: Tri-M<br>and 0-10V Dim<br>Driver Includee<br>Driver Location<br>Driver Type: Co<br>Driver Class: C<br>Housing: ENCF<br>Input Voltage (<br>Constant Curre                                                                                                                                                                                                              | Vattage (W): 9<br>Mode (Non-Dim<br>ming)<br>d: Yes<br>n: External<br>onstant Curren<br>lass 2<br>P3 w/Quick Con<br>(V): 120 - 277                                                                                                                                                                                                                                                                                                                                                                                                                                                                                                                                                                                                                                                                                                                                                                                                                                                                                                                                                                                                                                                                                                                                                                                                                                                                                                                                                                                                                                                                                                                                                                                                                                                                                                                                                                                                                                                                                                                                                                                                                                                                                                                                                                                                                                                                                                                                                                                                                                                                                                                                                                                                                                                                                                                                                                                                                                                                                                                                                                                                                           | t - Universa                                               |                        | ning (120Va          | ac only)             |            |                        |                                 |                 |                                    |                                          |
| Total Output V<br>Dimming: Tri-M<br>and 0-10V Dim<br>Driver Includee<br>Driver Location<br>Driver Type: Cc<br>Driver Class: Cl<br>Housing: ENCF<br>Input Voltage (<br>Constant Curre<br><b>LED</b>                                                                                                                                                                                               | Vattage (W): 9<br>Mode (Non-Dim<br>ming)<br>d: Yes<br>n: External<br>onstant Curren<br>lass 2<br>23 w/Quick Con<br>(V): 120 - 277<br>ent (MA): 500                                                                                                                                                                                                                                                                                                                                                                                                                                                                                                                                                                                                                                                                                                                                                                                                                                                                                                                                                                                                                                                                                                                                                                                                                                                                                                                                                                                                                                                                                                                                                                                                                                                                                                                                                                                                                                                                                                                                                                                                                                                                                                                                                                                                                                                                                                                                                                                                                                                                                                                                                                                                                                                                                                                                                                                                                                                                                                                                                                                                          | t - Universa                                               |                        | ning (120Va          | ac only)             |            |                        |                                 |                 |                                    |                                          |
| Total Output V<br>Dimming: Tri-M<br>and 0-10V Dim<br>Driver Includee<br>Driver Location<br>Driver Type: Cc<br>Driver Class: Cl<br>Housing: ENCF<br>Input Voltage (<br>Constant Curre<br><b>LED</b><br>Number of LEE                                                                                                                                                                              | Vattage (W): 9<br>Mode (Non-Dim<br>ming)<br>d: Yes<br>n: External<br>onstant Curren<br>lass 2<br>23 w/Quick Con<br>(V): 120 - 277<br>ent (MA): 500                                                                                                                                                                                                                                                                                                                                                                                                                                                                                                                                                                                                                                                                                                                                                                                                                                                                                                                                                                                                                                                                                                                                                                                                                                                                                                                                                                                                                                                                                                                                                                                                                                                                                                                                                                                                                                                                                                                                                                                                                                                                                                                                                                                                                                                                                                                                                                                                                                                                                                                                                                                                                                                                                                                                                                                                                                                                                                                                                                                                          | t - Universa                                               | al                     | ning (120Va          | ac only)             |            |                        |                                 |                 |                                    |                                          |
| Total Output V<br>Dimming: Tri-M<br>and 0-10V Dim<br>Driver Includee<br>Driver Location<br>Driver Type: Cc<br>Driver Class: Cl<br>Housing: ENCF<br>Input Voltage (<br>Constant Curre<br><b>LED</b><br>Number of LEE<br>Color Tempera                                                                                                                                                             | Vattage (W): 9<br>Mode (Non-Dim<br>ming)<br>d: Yes<br>n: External<br>onstant Curren<br>lass 2<br><sup>23</sup> w/Quick Con<br>(V): 120 - 277<br>ent (MA): 500                                                                                                                                                                                                                                                                                                                                                                                                                                                                                                                                                                                                                                                                                                                                                                                                                                                                                                                                                                                                                                                                                                                                                                                                                                                                                                                                                                                                                                                                                                                                                                                                                                                                                                                                                                                                                                                                                                                                                                                                                                                                                                                                                                                                                                                                                                                                                                                                                                                                                                                                                                                                                                                                                                                                                                                                                                                                                                                                                                                               | t - Universa<br>inect<br>/ 3000 / 40                       | al                     | ning (120Va          | ac only)             |            |                        |                                 |                 |                                    |                                          |
| Total Output V<br>Dimming: Tri-M<br>and 0-10V Dim<br>Driver Includee<br>Driver Location<br>Driver Type: Cc<br>Driver Class: Cl<br>Housing: ENCF<br>Input Voltage (<br>Constant Curre<br><b>LED</b><br>Number of LEE<br>Color Tempera                                                                                                                                                             | Vattage (W): 9<br>Mode (Non-Dim<br>ming)<br>d: Yes<br>n: External<br>onstant Curren<br>lass 2<br>23 w/Quick Con<br>(V): 120 - 277<br>ent (MA): 500<br>Ds: 1<br>ature (°K): 2700                                                                                                                                                                                                                                                                                                                                                                                                                                                                                                                                                                                                                                                                                                                                                                                                                                                                                                                                                                                                                                                                                                                                                                                                                                                                                                                                                                                                                                                                                                                                                                                                                                                                                                                                                                                                                                                                                                                                                                                                                                                                                                                                                                                                                                                                                                                                                                                                                                                                                                                                                                                                                                                                                                                                                                                                                                                                                                                                                                             | t - Universa<br>inect<br>/ 3000 / 40                       | al                     | ning (120Va          | ac only)             |            |                        | max. 6000mm 236 <sup>1/4"</sup> |                 |                                    |                                          |
| Total Output V<br>Dimming: Tri-M<br>and 0-10V Dim<br>Driver Includee<br>Driver Location<br>Driver Type: Cc<br>Driver Class: Cl<br>Housing: ENCF<br>Input Voltage (<br>Constant Curre<br>LED<br>Number of LEE<br>Color Tempera<br>Max. Delivered<br>CRI: >90 CRI<br>Lamp Life (hrs)                                                                                                               | Vattage (W): 9<br>Mode (Non-Dim<br>ming)<br>d: Yes<br>n: External<br>onstant Curren<br>lass 2<br>23 w/Quick Con<br>(V): 120 - 277<br>ent (MA): 500<br>Ds: 1<br>ature (°K): 2700<br>I Lumen (lm): 9                                                                                                                                                                                                                                                                                                                                                                                                                                                                                                                                                                                                                                                                                                                                                                                                                                                                                                                                                                                                                                                                                                                                                                                                                                                                                                                                                                                                                                                                                                                                                                                                                                                                                                                                                                                                                                                                                                                                                                                                                                                                                                                                                                                                                                                                                                                                                                                                                                                                                                                                                                                                                                                                                                                                                                                                                                                                                                                                                          | t - Universa<br>inect<br>/ 3000 / 40<br>23                 | al<br>                 |                      |                      |            |                        |                                 |                 |                                    |                                          |
| Total Output V<br>Dimming: Tri-M<br>and 0-10V Dim<br>Driver Includee<br>Driver Location<br>Driver Type: Co<br>Driver Class: Cl<br>Housing: ENCF<br>Input Voltage (<br>Constant Curre<br>LED<br>Number of LEE<br>Color Tempera<br>Max. Delivered<br>CRI: >90 CRI<br>Lamp Life (hrs)<br>Upon Request:                                                                                              | Vattage (W): 9<br>Mode (Non-Dim<br>ming)<br>d: Yes<br>n: External<br>onstant Curren<br>lass 2<br><sup>23</sup> w/Quick Con<br>(V): 120 - 277<br>ent (MA): 500<br>DS: 1<br>ature (°K): 2700<br>I Lumen (Im): 9<br>): 50000<br>: ***3500K avai                                                                                                                                                                                                                                                                                                                                                                                                                                                                                                                                                                                                                                                                                                                                                                                                                                                                                                                                                                                                                                                                                                                                                                                                                                                                                                                                                                                                                                                                                                                                                                                                                                                                                                                                                                                                                                                                                                                                                                                                                                                                                                                                                                                                                                                                                                                                                                                                                                                                                                                                                                                                                                                                                                                                                                                                                                                                                                                | t - Universa<br>inect<br>/ 3000 / 40<br>23                 | al<br>                 |                      |                      |            |                        |                                 |                 | E                                  |                                          |
| Total Output V<br>Dimming: Tri-M<br>and 0-10V Dim<br>Driver Includee<br>Driver Location<br>Driver Type: Cc<br>Driver Class: Cl<br>Housing: ENCF<br>Input Voltage (<br>Constant Curre<br>LED<br>Number of LEE<br>Color Tempera<br>Max. Delivered<br>CRI: >90 CRI<br>Lamp Life (hrs)                                                                                                               | Vattage (W): 9<br>Mode (Non-Dim<br>ming)<br>d: Yes<br>n: External<br>onstant Curren<br>lass 2<br><sup>23</sup> w/Quick Con<br>(V): 120 - 277<br>ent (MA): 500<br>DS: 1<br>ature (°K): 2700<br>I Lumen (Im): 9<br>): 50000<br>: ***3500K avai                                                                                                                                                                                                                                                                                                                                                                                                                                                                                                                                                                                                                                                                                                                                                                                                                                                                                                                                                                                                                                                                                                                                                                                                                                                                                                                                                                                                                                                                                                                                                                                                                                                                                                                                                                                                                                                                                                                                                                                                                                                                                                                                                                                                                                                                                                                                                                                                                                                                                                                                                                                                                                                                                                                                                                                                                                                                                                                | t - Universa<br>inect<br>/ 3000 / 40<br>23                 | al<br>                 |                      |                      |            |                        |                                 |                 | 0mm<br>7/8"                        |                                          |
| Total Output V<br>Dimming: Tri-M<br>and 0-10V Dim<br>Driver Included<br>Driver Location<br>Driver Type: Cc<br>Driver Class: Cl<br>Housing: ENCF<br>Input Voltage (<br>Constant Curre<br>LED<br>Number of LEE<br>Color Tempera<br>Max. Delivered<br>CRI: >90 CRI<br>Lamp Life (hrs;<br>Upon Request:<br>quantities upo                                                                            | Vattage (W): 9<br>Mode (Non-Dim<br>ming)<br>d: Yes<br>n: External<br>constant Curren<br>lass 2<br>P3 w/Quick Con<br>(V): 120 - 277<br>ent (MA): 500<br>Os: 1<br>ature (°K): 2700<br>I Lumen (Im): 9<br>): 50000<br>: ***3500K avai<br>on request)                                                                                                                                                                                                                                                                                                                                                                                                                                                                                                                                                                                                                                                                                                                                                                                                                                                                                                                                                                                                                                                                                                                                                                                                                                                                                                                                                                                                                                                                                                                                                                                                                                                                                                                                                                                                                                                                                                                                                                                                                                                                                                                                                                                                                                                                                                                                                                                                                                                                                                                                                                                                                                                                                                                                                                                                                                                                                                           | t - Universa<br>inect<br>/ 3000 / 40<br>23                 | al<br>                 |                      |                      |            |                        |                                 |                 | <b>150mm</b><br>5 <sup>7/8</sup> " |                                          |
| Total Output V<br>Dimming: Tri-M<br>and 0-10V Dim<br>Driver Included<br>Driver Location<br>Driver Type: Co<br>Driver Class: Cl<br>Housing: ENCF<br>Input Voltage (<br>Constant Curre<br>Lang Life (Nrs)<br>Upon Request;<br>Quantities upo<br>OPTICAL<br>Reflector <sup>®</sup> : 18 /                                                                                                           | Vattage (W): 9<br>Mode (Non-Dim<br>ming)<br>d: Yes<br>n: External<br>constant Curren<br>lass 2<br>P3 w/Quick Con<br>(V): 120 - 277<br>ent (MA): 500<br>Os: 1<br>ature (°K): 2700<br>I Lumen (Im): 9<br>): 50000<br>: ***3500K avai<br>on request)                                                                                                                                                                                                                                                                                                                                                                                                                                                                                                                                                                                                                                                                                                                                                                                                                                                                                                                                                                                                                                                                                                                                                                                                                                                                                                                                                                                                                                                                                                                                                                                                                                                                                                                                                                                                                                                                                                                                                                                                                                                                                                                                                                                                                                                                                                                                                                                                                                                                                                                                                                                                                                                                                                                                                                                                                                                                                                           | t - Universa<br>inect<br>/ 3000 / 40<br>23<br>lable in min | al<br>                 |                      |                      |            |                        |                                 |                 | <b>150mm</b><br>5 7/8"             |                                          |
| Total Output V<br>Dimming: Tri-M<br>and 0-10V Dim<br>Driver Included<br>Driver Location<br>Driver Type: Co<br>Driver Class: Cl<br>Housing: ENCF<br>Input Voltage (<br>Constant Curre<br>Land Voltage (<br>Color Tempera<br>Max. Delivered<br>CRI: >90 CRI<br>Lamp Life (hrs;<br>Upon Request:<br>quantities upo<br>OPTICAL<br>Reflector <sup>o</sup> : 18 /<br>RATINGS AND                       | Vattage (W): 9<br>Mode (Non-Dim<br>ming)<br>d: Yes<br>n: External<br>onstant Curren<br>lass 2<br>P3 w/Quick Con<br>(V): 120 - 277<br>ent (MA): 500<br>OS: 1<br>DS: 1 | t - Universa<br>inect<br>/ 3000 / 40<br>23<br>lable in min | oo<br>nimum qua        | ntities (larg        |                      |            |                        |                                 |                 | <b>150mm</b><br>5 7/8"             |                                          |
| Total Output V<br>Dimming: Tri-M<br>and 0-10V Dim<br>Driver Included<br>Driver Location<br>Driver Type: Co<br>Driver Class: Cl<br>Housing: ENCF<br>Input Voltage (<br>Constant Curre<br>Land Voltage (<br>Color Tempera<br>Max. Delivered<br>CRI: >90 CRI<br>Lamp Life (hrs;<br>Upon Request:<br>quantities upo<br>OPTICAL<br>Reflector <sup>o</sup> : 18 /<br>RATINGS AND                       | Vattage (W): 9<br>Mode (Non-Dim<br>ming)<br>d: Yes<br>n: External<br>onstant Curren<br>lass 2<br>P3 w/Quick Con<br>(V): 120 - 277<br>ent (MA): 500<br>OS: 1<br>DS: 1<br>Dature (°K): 2700<br>I Lumen (Im): 9<br>DS: 50000<br>: ***3500K avai<br>nn request)<br>/ 36 / 52<br>CERTIFICATIO                                                                                                                                                                                                                                                                                                                                                                                                                                                                                                                                                                                                                                                                                                                                                                                                                                                                                                                                                                                                                                                                                                                                                                                                                                                                                                                                                                                                                                                                                                                                                                                                                                                                                                                                                                                                                                                                                                                                                                                                                                                                                                                                                                                                                                                                                                                                                                                                                                                                                                                                                                                                                                                                                                                                                                                                                                                                    | t - Universa<br>inect<br>/ 3000 / 40<br>23<br>lable in min | oo<br>nimum qua        | ntities (larg        |                      |            |                        |                                 | Ø75mm           | <b>150mm</b><br>5 7/8"             |                                          |
| Total Output V<br>Dimming: Tri-M<br>and 0-10V Dim<br>Driver Included<br>Driver Location<br>Driver Type: Co<br>Driver Class: Cl<br>Housing: ENCF<br>Input Voltage (<br>Constant Curre<br>Lamp Ufor of LEE<br>Color Tempera<br>Max. Delivered<br>CRI: >90 CRI<br>Lamp Life (hrs;<br>Upon Request:<br>Guantities upo<br>OPTICAL<br>Reflector <sup>o</sup> : 18 /<br>RATINGS AND<br>Certified By: Co | Vattage (W): 9<br>Mode (Non-Dim<br>ming)<br>d: Yes<br>n: External<br>onstant Curren<br>lass 2<br>P3 w/Quick Con<br>(V): 120 - 277<br>ent (MA): 500<br>OS: 1<br>DS: 1<br>Dature (°K): 2700<br>I Lumen (Im): 9<br>DS: 50000<br>: ***3500K avai<br>nn request)<br>/ 36 / 52<br>CERTIFICATIO                                                                                                                                                                                                                                                                                                                                                                                                                                                                                                                                                                                                                                                                                                                                                                                                                                                                                                                                                                                                                                                                                                                                                                                                                                                                                                                                                                                                                                                                                                                                                                                                                                                                                                                                                                                                                                                                                                                                                                                                                                                                                                                                                                                                                                                                                                                                                                                                                                                                                                                                                                                                                                                                                                                                                                                                                                                                    | t - Universa<br>inect<br>/ 3000 / 40<br>23<br>lable in min | oo<br>nimum qua        | ntities (larg        |                      |            | A                      |                                 |                 | <b>150mm</b><br>5 7/8"             |                                          |
| Total Output V<br>Dimming: Tri-M<br>and 0-10V Dim<br>Driver Included<br>Driver Location<br>Driver Type: Co<br>Driver Class: Cl<br>Housing: ENCF<br>Input Voltage (<br>Constant Curre<br>Lanp Ufor of LEE<br>Color Tempera<br>Max. Delivered<br>CRI: >90 CRI<br>Lamp Life (hrs;<br>Upon Request:<br>quantities upo<br>OPTICAL<br>Reflector <sup>o</sup> : 18 /<br>RATINGS AND<br>Certified By: Co | Vattage (W): 9<br>Mode (Non-Dim<br>ming)<br>d: Yes<br>n: External<br>onstant Curren<br>lass 2<br>P3 w/Quick Con<br>(V): 120 - 277<br>ent (MA): 500<br>OS: 1<br>DS: 1<br>Dature (°K): 2700<br>I Lumen (Im): 9<br>DS: 50000<br>: ***3500K avai<br>nn request)<br>/ 36 / 52<br>CERTIFICATIO                                                                                                                                                                                                                                                                                                                                                                                                                                                                                                                                                                                                                                                                                                                                                                                                                                                                                                                                                                                                                                                                                                                                                                                                                                                                                                                                                                                                                                                                                                                                                                                                                                                                                                                                                                                                                                                                                                                                                                                                                                                                                                                                                                                                                                                                                                                                                                                                                                                                                                                                                                                                                                                                                                                                                                                                                                                                    | t - Universa<br>inect<br>/ 3000 / 40<br>23<br>lable in min | oo<br>nimum qua        | ntities (larg        |                      |            | A                      |                                 | Ø75mm           | <b>150mm</b><br>5 <sup>7/8</sup> " |                                          |