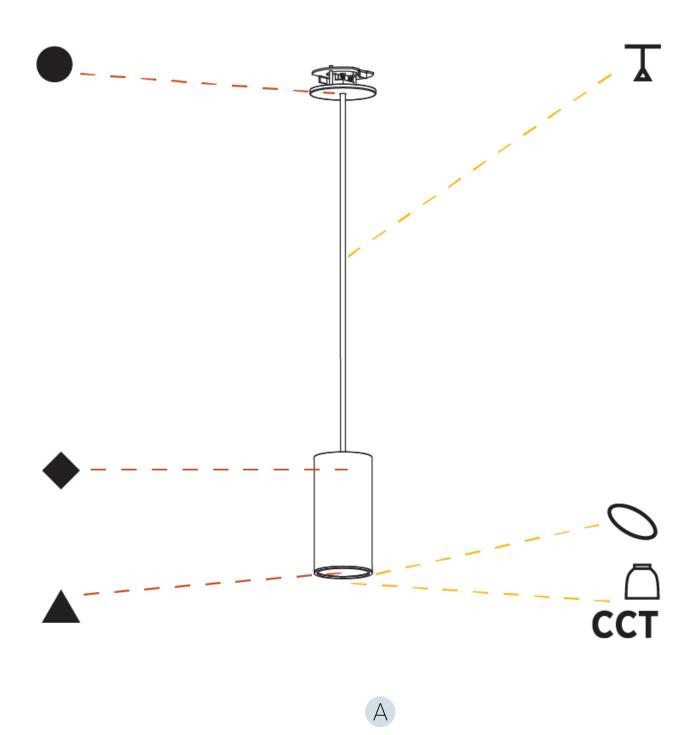

### HANGOVER MONOPOINT RECESSED CANOPY

**SUSPENSION** 

|                                                                                                                                                                                                                                                                                                                                                                                                  | ISION                                                                                                                                                                                                                                                                                                                                                                                                                                                                                                                                                                                                                                                                                                                                                                                                                                                                                                                                                                                                                                                                                                                                                                                                                                                                                                                                                                                                                                                                                                                                                                                                                                                                                                                                                                                                                                                                                                                                                                                                                                                                                                                                                                                                                                                                                                                                                                                                                                                                                                                                                                                                                                                                                                                                                                                                                                                                                                                                                                                                                                                                                                                                                       |                                                            |                        |                      |                      |            |                        |                                 | DATE            |                                    |                                          |
|--------------------------------------------------------------------------------------------------------------------------------------------------------------------------------------------------------------------------------------------------------------------------------------------------------------------------------------------------------------------------------------------------|-------------------------------------------------------------------------------------------------------------------------------------------------------------------------------------------------------------------------------------------------------------------------------------------------------------------------------------------------------------------------------------------------------------------------------------------------------------------------------------------------------------------------------------------------------------------------------------------------------------------------------------------------------------------------------------------------------------------------------------------------------------------------------------------------------------------------------------------------------------------------------------------------------------------------------------------------------------------------------------------------------------------------------------------------------------------------------------------------------------------------------------------------------------------------------------------------------------------------------------------------------------------------------------------------------------------------------------------------------------------------------------------------------------------------------------------------------------------------------------------------------------------------------------------------------------------------------------------------------------------------------------------------------------------------------------------------------------------------------------------------------------------------------------------------------------------------------------------------------------------------------------------------------------------------------------------------------------------------------------------------------------------------------------------------------------------------------------------------------------------------------------------------------------------------------------------------------------------------------------------------------------------------------------------------------------------------------------------------------------------------------------------------------------------------------------------------------------------------------------------------------------------------------------------------------------------------------------------------------------------------------------------------------------------------------------------------------------------------------------------------------------------------------------------------------------------------------------------------------------------------------------------------------------------------------------------------------------------------------------------------------------------------------------------------------------------------------------------------------------------------------------------------------------|------------------------------------------------------------|------------------------|----------------------|----------------------|------------|------------------------|---------------------------------|-----------------|------------------------------------|------------------------------------------|
| A 9 9 9 4 5 6                                                                                                                                                                                                                                                                                                                                                                                    |                                                                                                                                                                                                                                                                                                                                                                                                                                                                                                                                                                                                                                                                                                                                                                                                                                                                                                                                                                                                                                                                                                                                                                                                                                                                                                                                                                                                                                                                                                                                                                                                                                                                                                                                                                                                                                                                                                                                                                                                                                                                                                                                                                                                                                                                                                                                                                                                                                                                                                                                                                                                                                                                                                                                                                                                                                                                                                                                                                                                                                                                                                                                                             |                                                            |                        |                      |                      |            |                        |                                 |                 |                                    |                                          |
| A300156                                                                                                                                                                                                                                                                                                                                                                                          |                                                                                                                                                                                                                                                                                                                                                                                                                                                                                                                                                                                                                                                                                                                                                                                                                                                                                                                                                                                                                                                                                                                                                                                                                                                                                                                                                                                                                                                                                                                                                                                                                                                                                                                                                                                                                                                                                                                                                                                                                                                                                                                                                                                                                                                                                                                                                                                                                                                                                                                                                                                                                                                                                                                                                                                                                                                                                                                                                                                                                                                                                                                                                             |                                                            |                        | -                    | -                    | -          | -                      |                                 |                 |                                    |                                          |
| ase number                                                                                                                                                                                                                                                                                                                                                                                       | Color F<br>Temperature (                                                                                                                                                                                                                                                                                                                                                                                                                                                                                                                                                                                                                                                                                                                                                                                                                                                                                                                                                                                                                                                                                                                                                                                                                                                                                                                                                                                                                                                                                                                                                                                                                                                                                                                                                                                                                                                                                                                                                                                                                                                                                                                                                                                                                                                                                                                                                                                                                                                                                                                                                                                                                                                                                                                                                                                                                                                                                                                                                                                                                                                                                                                                    | -inishes<br>Diamond)                                       | Finishes<br>(Triangle) | Finishes<br>(Circle) | Reflector<br>Options | Shine Ring | Cable Color<br>Options |                                 |                 |                                    |                                          |
|                                                                                                                                                                                                                                                                                                                                                                                                  | oduct code in o                                                                                                                                                                                                                                                                                                                                                                                                                                                                                                                                                                                                                                                                                                                                                                                                                                                                                                                                                                                                                                                                                                                                                                                                                                                                                                                                                                                                                                                                                                                                                                                                                                                                                                                                                                                                                                                                                                                                                                                                                                                                                                                                                                                                                                                                                                                                                                                                                                                                                                                                                                                                                                                                                                                                                                                                                                                                                                                                                                                                                                                                                                                                             |                                                            | ator select i          | the specify l        | button on            |            |                        |                                 |                 |                                    |                                          |
|                                                                                                                                                                                                                                                                                                                                                                                                  | el # product pag                                                                                                                                                                                                                                                                                                                                                                                                                                                                                                                                                                                                                                                                                                                                                                                                                                                                                                                                                                                                                                                                                                                                                                                                                                                                                                                                                                                                                                                                                                                                                                                                                                                                                                                                                                                                                                                                                                                                                                                                                                                                                                                                                                                                                                                                                                                                                                                                                                                                                                                                                                                                                                                                                                                                                                                                                                                                                                                                                                                                                                                                                                                                            |                                                            |                        |                      |                      |            |                        |                                 |                 |                                    |                                          |
|                                                                                                                                                                                                                                                                                                                                                                                                  | anual product (<br>below in blue fo                                                                                                                                                                                                                                                                                                                                                                                                                                                                                                                                                                                                                                                                                                                                                                                                                                                                                                                                                                                                                                                                                                                                                                                                                                                                                                                                                                                                                                                                                                                                                                                                                                                                                                                                                                                                                                                                                                                                                                                                                                                                                                                                                                                                                                                                                                                                                                                                                                                                                                                                                                                                                                                                                                                                                                                                                                                                                                                                                                                                                                                                                                                         |                                                            |                        |                      |                      |            |                        |                                 |                 |                                    |                                          |
|                                                                                                                                                                                                                                                                                                                                                                                                  | Jelow III Dide Io                                                                                                                                                                                                                                                                                                                                                                                                                                                                                                                                                                                                                                                                                                                                                                                                                                                                                                                                                                                                                                                                                                                                                                                                                                                                                                                                                                                                                                                                                                                                                                                                                                                                                                                                                                                                                                                                                                                                                                                                                                                                                                                                                                                                                                                                                                                                                                                                                                                                                                                                                                                                                                                                                                                                                                                                                                                                                                                                                                                                                                                                                                                                           | nit unu uuu                                                | une sunna u            | o the buse i         | ποαειπ               |            |                        |                                 | and a second    |                                    |                                          |
| GENERAL                                                                                                                                                                                                                                                                                                                                                                                          |                                                                                                                                                                                                                                                                                                                                                                                                                                                                                                                                                                                                                                                                                                                                                                                                                                                                                                                                                                                                                                                                                                                                                                                                                                                                                                                                                                                                                                                                                                                                                                                                                                                                                                                                                                                                                                                                                                                                                                                                                                                                                                                                                                                                                                                                                                                                                                                                                                                                                                                                                                                                                                                                                                                                                                                                                                                                                                                                                                                                                                                                                                                                                             |                                                            |                        |                      |                      |            |                        |                                 |                 |                                    |                                          |
| Series: Hango\<br>Subseries: Har                                                                                                                                                                                                                                                                                                                                                                 |                                                                                                                                                                                                                                                                                                                                                                                                                                                                                                                                                                                                                                                                                                                                                                                                                                                                                                                                                                                                                                                                                                                                                                                                                                                                                                                                                                                                                                                                                                                                                                                                                                                                                                                                                                                                                                                                                                                                                                                                                                                                                                                                                                                                                                                                                                                                                                                                                                                                                                                                                                                                                                                                                                                                                                                                                                                                                                                                                                                                                                                                                                                                                             | int Dococc                                                 | ad Canony              |                      |                      |            |                        |                                 |                 |                                    |                                          |
| Brand: Prolich                                                                                                                                                                                                                                                                                                                                                                                   | ngover Monopo<br>+                                                                                                                                                                                                                                                                                                                                                                                                                                                                                                                                                                                                                                                                                                                                                                                                                                                                                                                                                                                                                                                                                                                                                                                                                                                                                                                                                                                                                                                                                                                                                                                                                                                                                                                                                                                                                                                                                                                                                                                                                                                                                                                                                                                                                                                                                                                                                                                                                                                                                                                                                                                                                                                                                                                                                                                                                                                                                                                                                                                                                                                                                                                                          | IIII Recesse                                               | ed Callopy             |                      |                      |            |                        |                                 |                 |                                    |                                          |
| Division: Archi                                                                                                                                                                                                                                                                                                                                                                                  | -                                                                                                                                                                                                                                                                                                                                                                                                                                                                                                                                                                                                                                                                                                                                                                                                                                                                                                                                                                                                                                                                                                                                                                                                                                                                                                                                                                                                                                                                                                                                                                                                                                                                                                                                                                                                                                                                                                                                                                                                                                                                                                                                                                                                                                                                                                                                                                                                                                                                                                                                                                                                                                                                                                                                                                                                                                                                                                                                                                                                                                                                                                                                                           |                                                            |                        |                      |                      |            |                        |                                 |                 |                                    |                                          |
| Mounting Type                                                                                                                                                                                                                                                                                                                                                                                    |                                                                                                                                                                                                                                                                                                                                                                                                                                                                                                                                                                                                                                                                                                                                                                                                                                                                                                                                                                                                                                                                                                                                                                                                                                                                                                                                                                                                                                                                                                                                                                                                                                                                                                                                                                                                                                                                                                                                                                                                                                                                                                                                                                                                                                                                                                                                                                                                                                                                                                                                                                                                                                                                                                                                                                                                                                                                                                                                                                                                                                                                                                                                                             |                                                            |                        |                      |                      |            |                        |                                 |                 |                                    |                                          |
| Mounting Loca                                                                                                                                                                                                                                                                                                                                                                                    |                                                                                                                                                                                                                                                                                                                                                                                                                                                                                                                                                                                                                                                                                                                                                                                                                                                                                                                                                                                                                                                                                                                                                                                                                                                                                                                                                                                                                                                                                                                                                                                                                                                                                                                                                                                                                                                                                                                                                                                                                                                                                                                                                                                                                                                                                                                                                                                                                                                                                                                                                                                                                                                                                                                                                                                                                                                                                                                                                                                                                                                                                                                                                             |                                                            |                        |                      |                      |            |                        |                                 |                 |                                    |                                          |
| Subcategory: F                                                                                                                                                                                                                                                                                                                                                                                   |                                                                                                                                                                                                                                                                                                                                                                                                                                                                                                                                                                                                                                                                                                                                                                                                                                                                                                                                                                                                                                                                                                                                                                                                                                                                                                                                                                                                                                                                                                                                                                                                                                                                                                                                                                                                                                                                                                                                                                                                                                                                                                                                                                                                                                                                                                                                                                                                                                                                                                                                                                                                                                                                                                                                                                                                                                                                                                                                                                                                                                                                                                                                                             |                                                            |                        |                      |                      |            |                        |                                 |                 |                                    |                                          |
| PHYSICAL                                                                                                                                                                                                                                                                                                                                                                                         |                                                                                                                                                                                                                                                                                                                                                                                                                                                                                                                                                                                                                                                                                                                                                                                                                                                                                                                                                                                                                                                                                                                                                                                                                                                                                                                                                                                                                                                                                                                                                                                                                                                                                                                                                                                                                                                                                                                                                                                                                                                                                                                                                                                                                                                                                                                                                                                                                                                                                                                                                                                                                                                                                                                                                                                                                                                                                                                                                                                                                                                                                                                                                             |                                                            |                        |                      |                      |            |                        |                                 |                 |                                    |                                          |
| Shape: Cylinde                                                                                                                                                                                                                                                                                                                                                                                   | or.                                                                                                                                                                                                                                                                                                                                                                                                                                                                                                                                                                                                                                                                                                                                                                                                                                                                                                                                                                                                                                                                                                                                                                                                                                                                                                                                                                                                                                                                                                                                                                                                                                                                                                                                                                                                                                                                                                                                                                                                                                                                                                                                                                                                                                                                                                                                                                                                                                                                                                                                                                                                                                                                                                                                                                                                                                                                                                                                                                                                                                                                                                                                                         |                                                            |                        |                      |                      |            |                        |                                 |                 |                                    |                                          |
| Diameter (mm                                                                                                                                                                                                                                                                                                                                                                                     |                                                                                                                                                                                                                                                                                                                                                                                                                                                                                                                                                                                                                                                                                                                                                                                                                                                                                                                                                                                                                                                                                                                                                                                                                                                                                                                                                                                                                                                                                                                                                                                                                                                                                                                                                                                                                                                                                                                                                                                                                                                                                                                                                                                                                                                                                                                                                                                                                                                                                                                                                                                                                                                                                                                                                                                                                                                                                                                                                                                                                                                                                                                                                             |                                                            |                        |                      |                      |            |                        |                                 |                 |                                    |                                          |
| Diameter (in):                                                                                                                                                                                                                                                                                                                                                                                   |                                                                                                                                                                                                                                                                                                                                                                                                                                                                                                                                                                                                                                                                                                                                                                                                                                                                                                                                                                                                                                                                                                                                                                                                                                                                                                                                                                                                                                                                                                                                                                                                                                                                                                                                                                                                                                                                                                                                                                                                                                                                                                                                                                                                                                                                                                                                                                                                                                                                                                                                                                                                                                                                                                                                                                                                                                                                                                                                                                                                                                                                                                                                                             |                                                            |                        |                      |                      |            |                        |                                 |                 |                                    |                                          |
| Height (mm): 1                                                                                                                                                                                                                                                                                                                                                                                   |                                                                                                                                                                                                                                                                                                                                                                                                                                                                                                                                                                                                                                                                                                                                                                                                                                                                                                                                                                                                                                                                                                                                                                                                                                                                                                                                                                                                                                                                                                                                                                                                                                                                                                                                                                                                                                                                                                                                                                                                                                                                                                                                                                                                                                                                                                                                                                                                                                                                                                                                                                                                                                                                                                                                                                                                                                                                                                                                                                                                                                                                                                                                                             |                                                            |                        |                      |                      |            |                        |                                 |                 |                                    |                                          |
| Height (in): 5 <sup>7</sup> / <sub>4</sub>                                                                                                                                                                                                                                                                                                                                                       |                                                                                                                                                                                                                                                                                                                                                                                                                                                                                                                                                                                                                                                                                                                                                                                                                                                                                                                                                                                                                                                                                                                                                                                                                                                                                                                                                                                                                                                                                                                                                                                                                                                                                                                                                                                                                                                                                                                                                                                                                                                                                                                                                                                                                                                                                                                                                                                                                                                                                                                                                                                                                                                                                                                                                                                                                                                                                                                                                                                                                                                                                                                                                             |                                                            |                        |                      |                      |            |                        |                                 |                 |                                    |                                          |
|                                                                                                                                                                                                                                                                                                                                                                                                  | eight (mm): 21                                                                                                                                                                                                                                                                                                                                                                                                                                                                                                                                                                                                                                                                                                                                                                                                                                                                                                                                                                                                                                                                                                                                                                                                                                                                                                                                                                                                                                                                                                                                                                                                                                                                                                                                                                                                                                                                                                                                                                                                                                                                                                                                                                                                                                                                                                                                                                                                                                                                                                                                                                                                                                                                                                                                                                                                                                                                                                                                                                                                                                                                                                                                              | 50                                                         |                        |                      |                      |            |                        |                                 |                 |                                    |                                          |
|                                                                                                                                                                                                                                                                                                                                                                                                  | eight (in): 84 ½                                                                                                                                                                                                                                                                                                                                                                                                                                                                                                                                                                                                                                                                                                                                                                                                                                                                                                                                                                                                                                                                                                                                                                                                                                                                                                                                                                                                                                                                                                                                                                                                                                                                                                                                                                                                                                                                                                                                                                                                                                                                                                                                                                                                                                                                                                                                                                                                                                                                                                                                                                                                                                                                                                                                                                                                                                                                                                                                                                                                                                                                                                                                            |                                                            |                        |                      |                      |            |                        |                                 |                 |                                    |                                          |
| Light Distribut                                                                                                                                                                                                                                                                                                                                                                                  |                                                                                                                                                                                                                                                                                                                                                                                                                                                                                                                                                                                                                                                                                                                                                                                                                                                                                                                                                                                                                                                                                                                                                                                                                                                                                                                                                                                                                                                                                                                                                                                                                                                                                                                                                                                                                                                                                                                                                                                                                                                                                                                                                                                                                                                                                                                                                                                                                                                                                                                                                                                                                                                                                                                                                                                                                                                                                                                                                                                                                                                                                                                                                             |                                                            |                        |                      |                      |            |                        |                                 |                 |                                    |                                          |
| Diffuser: Shine                                                                                                                                                                                                                                                                                                                                                                                  |                                                                                                                                                                                                                                                                                                                                                                                                                                                                                                                                                                                                                                                                                                                                                                                                                                                                                                                                                                                                                                                                                                                                                                                                                                                                                                                                                                                                                                                                                                                                                                                                                                                                                                                                                                                                                                                                                                                                                                                                                                                                                                                                                                                                                                                                                                                                                                                                                                                                                                                                                                                                                                                                                                                                                                                                                                                                                                                                                                                                                                                                                                                                                             |                                                            |                        |                      |                      |            |                        |                                 |                 |                                    |                                          |
| Fixture Finish:<br>LOD / PUS / FR                                                                                                                                                                                                                                                                                                                                                                | SSR / BKV / CW<br>RO / FUP / KIA /                                                                                                                                                                                                                                                                                                                                                                                                                                                                                                                                                                                                                                                                                                                                                                                                                                                                                                                                                                                                                                                                                                                                                                                                                                                                                                                                                                                                                                                                                                                                                                                                                                                                                                                                                                                                                                                                                                                                                                                                                                                                                                                                                                                                                                                                                                                                                                                                                                                                                                                                                                                                                                                                                                                                                                                                                                                                                                                                                                                                                                                                                                                          | POP / BLS /                                                |                        |                      |                      |            |                        |                                 | $\bigcirc$      |                                    |                                          |
|                                                                                                                                                                                                                                                                                                                                                                                                  | AG / OBR / MOS                                                                                                                                                                                                                                                                                                                                                                                                                                                                                                                                                                                                                                                                                                                                                                                                                                                                                                                                                                                                                                                                                                                                                                                                                                                                                                                                                                                                                                                                                                                                                                                                                                                                                                                                                                                                                                                                                                                                                                                                                                                                                                                                                                                                                                                                                                                                                                                                                                                                                                                                                                                                                                                                                                                                                                                                                                                                                                                                                                                                                                                                                                                                              | / ROR                                                      |                        |                      |                      |            |                        |                                 |                 |                                    |                                          |
|                                                                                                                                                                                                                                                                                                                                                                                                  | 2000mm / 6000                                                                                                                                                                                                                                                                                                                                                                                                                                                                                                                                                                                                                                                                                                                                                                                                                                                                                                                                                                                                                                                                                                                                                                                                                                                                                                                                                                                                                                                                                                                                                                                                                                                                                                                                                                                                                                                                                                                                                                                                                                                                                                                                                                                                                                                                                                                                                                                                                                                                                                                                                                                                                                                                                                                                                                                                                                                                                                                                                                                                                                                                                                                                               | )mmm Cab                                                   | le in White            | / Black / Or         | range /              |            |                        |                                 |                 |                                    |                                          |
| Red                                                                                                                                                                                                                                                                                                                                                                                              | wanaanta. COmu                                                                                                                                                                                                                                                                                                                                                                                                                                                                                                                                                                                                                                                                                                                                                                                                                                                                                                                                                                                                                                                                                                                                                                                                                                                                                                                                                                                                                                                                                                                                                                                                                                                                                                                                                                                                                                                                                                                                                                                                                                                                                                                                                                                                                                                                                                                                                                                                                                                                                                                                                                                                                                                                                                                                                                                                                                                                                                                                                                                                                                                                                                                                              | m / 2 11/10                                                |                        |                      |                      |            |                        |                                 |                 |                                    |                                          |
|                                                                                                                                                                                                                                                                                                                                                                                                  | irements: 68mr                                                                                                                                                                                                                                                                                                                                                                                                                                                                                                                                                                                                                                                                                                                                                                                                                                                                                                                                                                                                                                                                                                                                                                                                                                                                                                                                                                                                                                                                                                                                                                                                                                                                                                                                                                                                                                                                                                                                                                                                                                                                                                                                                                                                                                                                                                                                                                                                                                                                                                                                                                                                                                                                                                                                                                                                                                                                                                                                                                                                                                                                                                                                              | n/211/16                                                   |                        |                      |                      |            |                        |                                 | 22/11           |                                    | a com                                    |
| ELECTRICAL                                                                                                                                                                                                                                                                                                                                                                                       |                                                                                                                                                                                                                                                                                                                                                                                                                                                                                                                                                                                                                                                                                                                                                                                                                                                                                                                                                                                                                                                                                                                                                                                                                                                                                                                                                                                                                                                                                                                                                                                                                                                                                                                                                                                                                                                                                                                                                                                                                                                                                                                                                                                                                                                                                                                                                                                                                                                                                                                                                                                                                                                                                                                                                                                                                                                                                                                                                                                                                                                                                                                                                             |                                                            |                        |                      |                      |            |                        |                                 | 3 3/8"          | = 🕥                                | Ø 68mr                                   |
|                                                                                                                                                                                                                                                                                                                                                                                                  | D (Zhaga Stand                                                                                                                                                                                                                                                                                                                                                                                                                                                                                                                                                                                                                                                                                                                                                                                                                                                                                                                                                                                                                                                                                                                                                                                                                                                                                                                                                                                                                                                                                                                                                                                                                                                                                                                                                                                                                                                                                                                                                                                                                                                                                                                                                                                                                                                                                                                                                                                                                                                                                                                                                                                                                                                                                                                                                                                                                                                                                                                                                                                                                                                                                                                                              | dard)                                                      |                        |                      |                      |            |                        |                                 | Ø <u>85mm</u>   | ~                                  | <b>2</b> <sup>11</sup> / <sub>16</sub> " |
|                                                                                                                                                                                                                                                                                                                                                                                                  |                                                                                                                                                                                                                                                                                                                                                                                                                                                                                                                                                                                                                                                                                                                                                                                                                                                                                                                                                                                                                                                                                                                                                                                                                                                                                                                                                                                                                                                                                                                                                                                                                                                                                                                                                                                                                                                                                                                                                                                                                                                                                                                                                                                                                                                                                                                                                                                                                                                                                                                                                                                                                                                                                                                                                                                                                                                                                                                                                                                                                                                                                                                                                             |                                                            |                        |                      |                      |            |                        |                                 | Charles and the |                                    |                                          |
|                                                                                                                                                                                                                                                                                                                                                                                                  |                                                                                                                                                                                                                                                                                                                                                                                                                                                                                                                                                                                                                                                                                                                                                                                                                                                                                                                                                                                                                                                                                                                                                                                                                                                                                                                                                                                                                                                                                                                                                                                                                                                                                                                                                                                                                                                                                                                                                                                                                                                                                                                                                                                                                                                                                                                                                                                                                                                                                                                                                                                                                                                                                                                                                                                                                                                                                                                                                                                                                                                                                                                                                             |                                                            |                        |                      |                      |            |                        |                                 |                 |                                    |                                          |
|                                                                                                                                                                                                                                                                                                                                                                                                  | Vattage (W): 9<br>Mode (Non-Dim                                                                                                                                                                                                                                                                                                                                                                                                                                                                                                                                                                                                                                                                                                                                                                                                                                                                                                                                                                                                                                                                                                                                                                                                                                                                                                                                                                                                                                                                                                                                                                                                                                                                                                                                                                                                                                                                                                                                                                                                                                                                                                                                                                                                                                                                                                                                                                                                                                                                                                                                                                                                                                                                                                                                                                                                                                                                                                                                                                                                                                                                                                                             | iming and I                                                | Phase Dimr             | ning (120Va          | ac only)             |            |                        |                                 |                 |                                    |                                          |
| Total Output V<br>Dimming: Tri-N<br>and 0-10V Dim                                                                                                                                                                                                                                                                                                                                                | Vattage (W): 9<br>Mode (Non-Dim<br>ming)                                                                                                                                                                                                                                                                                                                                                                                                                                                                                                                                                                                                                                                                                                                                                                                                                                                                                                                                                                                                                                                                                                                                                                                                                                                                                                                                                                                                                                                                                                                                                                                                                                                                                                                                                                                                                                                                                                                                                                                                                                                                                                                                                                                                                                                                                                                                                                                                                                                                                                                                                                                                                                                                                                                                                                                                                                                                                                                                                                                                                                                                                                                    | iming and I                                                | Phase Dimr             | ning (120Va          | ac only)             |            |                        |                                 |                 |                                    |                                          |
| Total Output V<br>Dimming: Tri-N                                                                                                                                                                                                                                                                                                                                                                 | Vattage (W): 9<br>Mode (Non-Dim<br>ming)<br>d: Yes                                                                                                                                                                                                                                                                                                                                                                                                                                                                                                                                                                                                                                                                                                                                                                                                                                                                                                                                                                                                                                                                                                                                                                                                                                                                                                                                                                                                                                                                                                                                                                                                                                                                                                                                                                                                                                                                                                                                                                                                                                                                                                                                                                                                                                                                                                                                                                                                                                                                                                                                                                                                                                                                                                                                                                                                                                                                                                                                                                                                                                                                                                          | iming and I                                                | Phase Dimr             | ning (120Va          | ac only)             |            |                        |                                 |                 |                                    |                                          |
| Total Output V<br>Dimming: Tri-N<br>and 0-10V Dim<br>Driver Included<br>Driver Location                                                                                                                                                                                                                                                                                                          | Vattage (W): 9<br>Mode (Non-Dim<br>ming)<br>d: Yes<br>n: External                                                                                                                                                                                                                                                                                                                                                                                                                                                                                                                                                                                                                                                                                                                                                                                                                                                                                                                                                                                                                                                                                                                                                                                                                                                                                                                                                                                                                                                                                                                                                                                                                                                                                                                                                                                                                                                                                                                                                                                                                                                                                                                                                                                                                                                                                                                                                                                                                                                                                                                                                                                                                                                                                                                                                                                                                                                                                                                                                                                                                                                                                           |                                                            |                        | ning (120Va          | ac only)             |            |                        | 4"                              |                 |                                    |                                          |
| Total Output V<br>Dimming: Tri-N<br>and 0-10V Dim<br>Driver Included<br>Driver Location                                                                                                                                                                                                                                                                                                          | Vattage (W): 9<br>Mode (Non-Dim<br>ming)<br>d: Yes<br>n: External<br>onstant Curren                                                                                                                                                                                                                                                                                                                                                                                                                                                                                                                                                                                                                                                                                                                                                                                                                                                                                                                                                                                                                                                                                                                                                                                                                                                                                                                                                                                                                                                                                                                                                                                                                                                                                                                                                                                                                                                                                                                                                                                                                                                                                                                                                                                                                                                                                                                                                                                                                                                                                                                                                                                                                                                                                                                                                                                                                                                                                                                                                                                                                                                                         |                                                            |                        | ning (120Va          | ac only)             |            |                        | 5 1/4"                          |                 |                                    |                                          |
| Total Output V<br>Dimming: Tri-N<br>and 0-10V Dim<br>Driver Included<br>Driver Location<br>Driver Type: Co<br>Driver Class: C                                                                                                                                                                                                                                                                    | Vattage (W): 9<br>Mode (Non-Dim<br>ming)<br>d: Yes<br>n: External<br>onstant Curren                                                                                                                                                                                                                                                                                                                                                                                                                                                                                                                                                                                                                                                                                                                                                                                                                                                                                                                                                                                                                                                                                                                                                                                                                                                                                                                                                                                                                                                                                                                                                                                                                                                                                                                                                                                                                                                                                                                                                                                                                                                                                                                                                                                                                                                                                                                                                                                                                                                                                                                                                                                                                                                                                                                                                                                                                                                                                                                                                                                                                                                                         | t - Universa                                               |                        | ning (120Va          | ac only)             |            |                        | 2361/4"                         |                 |                                    |                                          |
| Total Output V<br>Dimming: Tri-M<br>and 0-10V Dim<br>Driver Included<br>Driver Location<br>Driver Type: Co<br>Driver Class: Cl<br>Housing: ENCF                                                                                                                                                                                                                                                  | Vattage (W): 9<br>Mode (Non-Dim<br>ming)<br>d: Yes<br>n: External<br>onstant Curren<br>lass 2<br>23 w/Quick Con                                                                                                                                                                                                                                                                                                                                                                                                                                                                                                                                                                                                                                                                                                                                                                                                                                                                                                                                                                                                                                                                                                                                                                                                                                                                                                                                                                                                                                                                                                                                                                                                                                                                                                                                                                                                                                                                                                                                                                                                                                                                                                                                                                                                                                                                                                                                                                                                                                                                                                                                                                                                                                                                                                                                                                                                                                                                                                                                                                                                                                             | t - Universa                                               |                        | ning (120Va          | ac only)             |            |                        | 1 236 <sup>1/4"</sup>           |                 |                                    |                                          |
| Total Output V<br>Dimming: Tri-M<br>and 0-10V Dim<br>Driver Included<br>Driver Location<br>Driver Type: Co<br>Driver Class: Cl<br>Housing: ENCF<br>Input Voltage (                                                                                                                                                                                                                               | Vattage (W): 9<br>Mode (Non-Dim<br>ming)<br>d: Yes<br>n: External<br>onstant Curren<br>lass 2<br>P3 w/Quick Con<br>(V): 120 - 277                                                                                                                                                                                                                                                                                                                                                                                                                                                                                                                                                                                                                                                                                                                                                                                                                                                                                                                                                                                                                                                                                                                                                                                                                                                                                                                                                                                                                                                                                                                                                                                                                                                                                                                                                                                                                                                                                                                                                                                                                                                                                                                                                                                                                                                                                                                                                                                                                                                                                                                                                                                                                                                                                                                                                                                                                                                                                                                                                                                                                           | t - Universa                                               |                        | ning (120Va          | ac only)             |            |                        |                                 |                 |                                    |                                          |
| Total Output V<br>Dimming: Tri-M<br>and 0-10V Dim<br>Driver Includee<br>Driver Location<br>Driver Type: Co<br>Driver Class: C<br>Housing: ENCF<br>Input Voltage (<br>Constant Curre                                                                                                                                                                                                              | Vattage (W): 9<br>Mode (Non-Dim<br>ming)<br>d: Yes<br>n: External<br>onstant Curren<br>lass 2<br>P3 w/Quick Con<br>(V): 120 - 277                                                                                                                                                                                                                                                                                                                                                                                                                                                                                                                                                                                                                                                                                                                                                                                                                                                                                                                                                                                                                                                                                                                                                                                                                                                                                                                                                                                                                                                                                                                                                                                                                                                                                                                                                                                                                                                                                                                                                                                                                                                                                                                                                                                                                                                                                                                                                                                                                                                                                                                                                                                                                                                                                                                                                                                                                                                                                                                                                                                                                           | t - Universa                                               |                        | ning (120Va          | ac only)             |            |                        |                                 |                 |                                    |                                          |
| Total Output V<br>Dimming: Tri-M<br>and 0-10V Dim<br>Driver Includee<br>Driver Location<br>Driver Type: Cc<br>Driver Class: Cl<br>Housing: ENCF<br>Input Voltage (<br>Constant Curre<br><b>LED</b>                                                                                                                                                                                               | Vattage (W): 9<br>Mode (Non-Dim<br>ming)<br>d: Yes<br>n: External<br>onstant Curren<br>lass 2<br>23 w/Quick Con<br>(V): 120 - 277<br>ent (MA): 500                                                                                                                                                                                                                                                                                                                                                                                                                                                                                                                                                                                                                                                                                                                                                                                                                                                                                                                                                                                                                                                                                                                                                                                                                                                                                                                                                                                                                                                                                                                                                                                                                                                                                                                                                                                                                                                                                                                                                                                                                                                                                                                                                                                                                                                                                                                                                                                                                                                                                                                                                                                                                                                                                                                                                                                                                                                                                                                                                                                                          | t - Universa                                               |                        | ning (120Va          | ac only)             |            |                        |                                 |                 |                                    |                                          |
| Total Output V<br>Dimming: Tri-M<br>and 0-10V Dim<br>Driver Includee<br>Driver Location<br>Driver Type: Cc<br>Driver Class: Cl<br>Housing: ENCF<br>Input Voltage (<br>Constant Curre<br><b>LED</b><br>Number of LEE                                                                                                                                                                              | Vattage (W): 9<br>Mode (Non-Dim<br>ming)<br>d: Yes<br>n: External<br>onstant Curren<br>lass 2<br>23 w/Quick Con<br>(V): 120 - 277<br>ent (MA): 500                                                                                                                                                                                                                                                                                                                                                                                                                                                                                                                                                                                                                                                                                                                                                                                                                                                                                                                                                                                                                                                                                                                                                                                                                                                                                                                                                                                                                                                                                                                                                                                                                                                                                                                                                                                                                                                                                                                                                                                                                                                                                                                                                                                                                                                                                                                                                                                                                                                                                                                                                                                                                                                                                                                                                                                                                                                                                                                                                                                                          | t - Universa                                               | al                     | ning (120Va          | ac only)             |            |                        |                                 |                 |                                    |                                          |
| Total Output V<br>Dimming: Tri-M<br>and 0-10V Dim<br>Driver Includee<br>Driver Location<br>Driver Type: Cc<br>Driver Class: Cl<br>Housing: ENCF<br>Input Voltage (<br>Constant Curre<br><b>LED</b><br>Number of LEE<br>Color Tempera                                                                                                                                                             | Vattage (W): 9<br>Mode (Non-Dim<br>ming)<br>d: Yes<br>n: External<br>onstant Curren<br>lass 2<br><sup>23</sup> w/Quick Con<br>(V): 120 - 277<br>ent (MA): 500                                                                                                                                                                                                                                                                                                                                                                                                                                                                                                                                                                                                                                                                                                                                                                                                                                                                                                                                                                                                                                                                                                                                                                                                                                                                                                                                                                                                                                                                                                                                                                                                                                                                                                                                                                                                                                                                                                                                                                                                                                                                                                                                                                                                                                                                                                                                                                                                                                                                                                                                                                                                                                                                                                                                                                                                                                                                                                                                                                                               | t - Universa<br>inect<br>/ 3000 / 40                       | al                     | ning (120Va          | ac only)             |            |                        |                                 |                 |                                    |                                          |
| Total Output V<br>Dimming: Tri-M<br>and 0-10V Dim<br>Driver Includee<br>Driver Location<br>Driver Type: Cc<br>Driver Class: Cl<br>Housing: ENCF<br>Input Voltage (<br>Constant Curre<br><b>LED</b><br>Number of LEE<br>Color Tempera                                                                                                                                                             | Vattage (W): 9<br>Mode (Non-Dim<br>ming)<br>d: Yes<br>n: External<br>onstant Curren<br>lass 2<br>23 w/Quick Con<br>(V): 120 - 277<br>ent (MA): 500<br>Ds: 1<br>ature (°K): 2700                                                                                                                                                                                                                                                                                                                                                                                                                                                                                                                                                                                                                                                                                                                                                                                                                                                                                                                                                                                                                                                                                                                                                                                                                                                                                                                                                                                                                                                                                                                                                                                                                                                                                                                                                                                                                                                                                                                                                                                                                                                                                                                                                                                                                                                                                                                                                                                                                                                                                                                                                                                                                                                                                                                                                                                                                                                                                                                                                                             | t - Universa<br>inect<br>/ 3000 / 40                       | al                     | ning (120Va          | ac only)             |            |                        | max. 6000mm 236 <sup>1/4"</sup> |                 |                                    |                                          |
| Total Output V<br>Dimming: Tri-M<br>and 0-10V Dim<br>Driver Includee<br>Driver Location<br>Driver Type: Cc<br>Driver Class: Cl<br>Housing: ENCF<br>Input Voltage (<br>Constant Curre<br>LED<br>Number of LEE<br>Color Tempera<br>Max. Delivered<br>CRI: >90 CRI<br>Lamp Life (hrs)                                                                                                               | Vattage (W): 9<br>Mode (Non-Dim<br>ming)<br>d: Yes<br>n: External<br>onstant Curren<br>lass 2<br>23 w/Quick Con<br>(V): 120 - 277<br>ent (MA): 500<br>Ds: 1<br>ature (°K): 2700<br>I Lumen (lm): 9                                                                                                                                                                                                                                                                                                                                                                                                                                                                                                                                                                                                                                                                                                                                                                                                                                                                                                                                                                                                                                                                                                                                                                                                                                                                                                                                                                                                                                                                                                                                                                                                                                                                                                                                                                                                                                                                                                                                                                                                                                                                                                                                                                                                                                                                                                                                                                                                                                                                                                                                                                                                                                                                                                                                                                                                                                                                                                                                                          | t - Universa<br>inect<br>/ 3000 / 40<br>23                 | al<br>                 |                      |                      |            |                        |                                 |                 |                                    |                                          |
| Total Output V<br>Dimming: Tri-M<br>and 0-10V Dim<br>Driver Includee<br>Driver Location<br>Driver Type: Co<br>Driver Class: Cl<br>Housing: ENCF<br>Input Voltage (<br>Constant Curre<br>LED<br>Number of LEE<br>Color Tempera<br>Max. Delivered<br>CRI: >90 CRI<br>Lamp Life (hrs)<br>Upon Request:                                                                                              | Vattage (W): 9<br>Mode (Non-Dim<br>ming)<br>d: Yes<br>n: External<br>onstant Curren<br>lass 2<br><sup>23</sup> w/Quick Con<br>(V): 120 - 277<br>ent (MA): 500<br>DS: 1<br>ature (°K): 2700<br>I Lumen (Im): 9<br>): 50000<br>: ***3500K avai                                                                                                                                                                                                                                                                                                                                                                                                                                                                                                                                                                                                                                                                                                                                                                                                                                                                                                                                                                                                                                                                                                                                                                                                                                                                                                                                                                                                                                                                                                                                                                                                                                                                                                                                                                                                                                                                                                                                                                                                                                                                                                                                                                                                                                                                                                                                                                                                                                                                                                                                                                                                                                                                                                                                                                                                                                                                                                                | t - Universa<br>inect<br>/ 3000 / 40<br>23                 | al<br>                 |                      |                      |            |                        |                                 |                 | E                                  |                                          |
| Total Output V<br>Dimming: Tri-M<br>and 0-10V Dim<br>Driver Includee<br>Driver Location<br>Driver Type: Cc<br>Driver Class: Cl<br>Housing: ENCF<br>Input Voltage (<br>Constant Curre<br>LED<br>Number of LEE<br>Color Tempera<br>Max. Delivered<br>CRI: >90 CRI<br>Lamp Life (hrs)                                                                                                               | Vattage (W): 9<br>Mode (Non-Dim<br>ming)<br>d: Yes<br>n: External<br>onstant Curren<br>lass 2<br><sup>23</sup> w/Quick Con<br>(V): 120 - 277<br>ent (MA): 500<br>DS: 1<br>ature (°K): 2700<br>I Lumen (Im): 9<br>): 50000<br>: ***3500K avai                                                                                                                                                                                                                                                                                                                                                                                                                                                                                                                                                                                                                                                                                                                                                                                                                                                                                                                                                                                                                                                                                                                                                                                                                                                                                                                                                                                                                                                                                                                                                                                                                                                                                                                                                                                                                                                                                                                                                                                                                                                                                                                                                                                                                                                                                                                                                                                                                                                                                                                                                                                                                                                                                                                                                                                                                                                                                                                | t - Universa<br>inect<br>/ 3000 / 40<br>23                 | al<br>                 |                      |                      |            |                        |                                 |                 | 0mm<br>7/8"                        |                                          |
| Total Output V<br>Dimming: Tri-M<br>and 0-10V Dim<br>Driver Included<br>Driver Location<br>Driver Type: Cc<br>Driver Class: Cl<br>Housing: ENCF<br>Input Voltage (<br>Constant Curre<br>LED<br>Number of LEE<br>Color Tempera<br>Max. Delivered<br>CRI: >90 CRI<br>Lamp Life (hrs;<br>Upon Request:<br>quantities upo                                                                            | Vattage (W): 9<br>Mode (Non-Dim<br>ming)<br>d: Yes<br>n: External<br>constant Curren<br>lass 2<br>P3 w/Quick Con<br>(V): 120 - 277<br>ent (MA): 500<br>Os: 1<br>ature (°K): 2700<br>I Lumen (Im): 9<br>): 50000<br>: ***3500K avai<br>on request)                                                                                                                                                                                                                                                                                                                                                                                                                                                                                                                                                                                                                                                                                                                                                                                                                                                                                                                                                                                                                                                                                                                                                                                                                                                                                                                                                                                                                                                                                                                                                                                                                                                                                                                                                                                                                                                                                                                                                                                                                                                                                                                                                                                                                                                                                                                                                                                                                                                                                                                                                                                                                                                                                                                                                                                                                                                                                                           | t - Universa<br>inect<br>/ 3000 / 40<br>23                 | al<br>                 |                      |                      |            |                        |                                 |                 | <b>150mm</b><br>5 <sup>7/8</sup> " |                                          |
| Total Output V<br>Dimming: Tri-M<br>and 0-10V Dim<br>Driver Included<br>Driver Location<br>Driver Type: Co<br>Driver Class: Cl<br>Housing: ENCF<br>Input Voltage (<br>Constant Curre<br>Lang Life (Nrs)<br>Upon Request;<br>Quantities upo<br>OPTICAL<br>Reflector <sup>®</sup> : 18 /                                                                                                           | Vattage (W): 9<br>Mode (Non-Dim<br>ming)<br>d: Yes<br>n: External<br>constant Curren<br>lass 2<br>P3 w/Quick Con<br>(V): 120 - 277<br>ent (MA): 500<br>Os: 1<br>ature (°K): 2700<br>I Lumen (Im): 9<br>): 50000<br>: ***3500K avai<br>on request)                                                                                                                                                                                                                                                                                                                                                                                                                                                                                                                                                                                                                                                                                                                                                                                                                                                                                                                                                                                                                                                                                                                                                                                                                                                                                                                                                                                                                                                                                                                                                                                                                                                                                                                                                                                                                                                                                                                                                                                                                                                                                                                                                                                                                                                                                                                                                                                                                                                                                                                                                                                                                                                                                                                                                                                                                                                                                                           | t - Universa<br>inect<br>/ 3000 / 40<br>23<br>lable in min | al<br>                 |                      |                      |            |                        |                                 |                 | <b>150mm</b><br>5 7/8"             |                                          |
| Total Output V<br>Dimming: Tri-M<br>and 0-10V Dim<br>Driver Included<br>Driver Location<br>Driver Type: Co<br>Driver Class: Cl<br>Housing: ENCF<br>Input Voltage (<br>Constant Curre<br>Land Voltage (<br>Color Tempera<br>Max. Delivered<br>CRI: >90 CRI<br>Lamp Life (hrs;<br>Upon Request:<br>quantities upo<br>OPTICAL<br>Reflector <sup>o</sup> : 18 /<br>RATINGS AND                       | Vattage (W): 9<br>Mode (Non-Dim<br>ming)<br>d: Yes<br>n: External<br>onstant Curren<br>lass 2<br>P3 w/Quick Con<br>(V): 120 - 277<br>ent (MA): 500<br>OS: 1<br>DS: 1 | t - Universa<br>inect<br>/ 3000 / 40<br>23<br>lable in min | oo<br>nimum qua        | ntities (larg        |                      |            |                        |                                 |                 | <b>150mm</b><br>5 7/8"             |                                          |
| Total Output V<br>Dimming: Tri-M<br>and 0-10V Dim<br>Driver Included<br>Driver Location<br>Driver Type: Co<br>Driver Class: Cl<br>Housing: ENCF<br>Input Voltage (<br>Constant Curre<br>Land Voltage (<br>Color Tempera<br>Max. Delivered<br>CRI: >90 CRI<br>Lamp Life (hrs;<br>Upon Request:<br>quantities upo<br>OPTICAL<br>Reflector <sup>o</sup> : 18 /<br>RATINGS AND                       | Vattage (W): 9<br>Mode (Non-Dim<br>ming)<br>d: Yes<br>n: External<br>onstant Curren<br>lass 2<br>P3 w/Quick Con<br>(V): 120 - 277<br>ent (MA): 500<br>OS: 1<br>DS: 1<br>Dature (°K): 2700<br>I Lumen (Im): 9<br>DS: 50000<br>: ***3500K avai<br>nn request)<br>/ 36 / 52<br>CERTIFICATIO                                                                                                                                                                                                                                                                                                                                                                                                                                                                                                                                                                                                                                                                                                                                                                                                                                                                                                                                                                                                                                                                                                                                                                                                                                                                                                                                                                                                                                                                                                                                                                                                                                                                                                                                                                                                                                                                                                                                                                                                                                                                                                                                                                                                                                                                                                                                                                                                                                                                                                                                                                                                                                                                                                                                                                                                                                                                    | t - Universa<br>inect<br>/ 3000 / 40<br>23<br>lable in min | oo<br>nimum qua        | ntities (larg        |                      |            |                        |                                 | Ø75mm           | <b>150mm</b><br>5 7/8"             |                                          |
| Total Output V<br>Dimming: Tri-M<br>and 0-10V Dim<br>Driver Included<br>Driver Location<br>Driver Type: Co<br>Driver Class: Cl<br>Housing: ENCF<br>Input Voltage (<br>Constant Curre<br>Lamp Ufor of LEE<br>Color Tempera<br>Max. Delivered<br>CRI: >90 CRI<br>Lamp Life (hrs;<br>Upon Request:<br>Guantities upo<br>OPTICAL<br>Reflector <sup>o</sup> : 18 /<br>RATINGS AND<br>Certified By: Co | Vattage (W): 9<br>Mode (Non-Dim<br>ming)<br>d: Yes<br>n: External<br>onstant Curren<br>lass 2<br>P3 w/Quick Con<br>(V): 120 - 277<br>ent (MA): 500<br>OS: 1<br>DS: 1<br>Dature (°K): 2700<br>I Lumen (Im): 9<br>DS: 50000<br>: ***3500K avai<br>nn request)<br>/ 36 / 52<br>CERTIFICATIO                                                                                                                                                                                                                                                                                                                                                                                                                                                                                                                                                                                                                                                                                                                                                                                                                                                                                                                                                                                                                                                                                                                                                                                                                                                                                                                                                                                                                                                                                                                                                                                                                                                                                                                                                                                                                                                                                                                                                                                                                                                                                                                                                                                                                                                                                                                                                                                                                                                                                                                                                                                                                                                                                                                                                                                                                                                                    | t - Universa<br>inect<br>/ 3000 / 40<br>23<br>lable in min | oo<br>nimum qua        | ntities (larg        |                      |            | A                      |                                 |                 | <b>150mm</b><br>5 7/8"             |                                          |
| Total Output V<br>Dimming: Tri-M<br>and 0-10V Dim<br>Driver Included<br>Driver Location<br>Driver Type: Co<br>Driver Class: Cl<br>Housing: ENCF<br>Input Voltage (<br>Constant Curre<br>Lanp Ufor of LEE<br>Color Tempera<br>Max. Delivered<br>CRI: >90 CRI<br>Lamp Life (hrs;<br>Upon Request:<br>quantities upo<br>OPTICAL<br>Reflector <sup>o</sup> : 18 /<br>RATINGS AND<br>Certified By: Co | Vattage (W): 9<br>Mode (Non-Dim<br>ming)<br>d: Yes<br>n: External<br>onstant Curren<br>lass 2<br>P3 w/Quick Con<br>(V): 120 - 277<br>ent (MA): 500<br>OS: 1<br>DS: 1<br>Dature (°K): 2700<br>I Lumen (Im): 9<br>DS: 50000<br>: ***3500K avai<br>nn request)<br>/ 36 / 52<br>CERTIFICATIO                                                                                                                                                                                                                                                                                                                                                                                                                                                                                                                                                                                                                                                                                                                                                                                                                                                                                                                                                                                                                                                                                                                                                                                                                                                                                                                                                                                                                                                                                                                                                                                                                                                                                                                                                                                                                                                                                                                                                                                                                                                                                                                                                                                                                                                                                                                                                                                                                                                                                                                                                                                                                                                                                                                                                                                                                                                                    | t - Universa<br>inect<br>/ 3000 / 40<br>23<br>lable in min | oo<br>nimum qua        | ntities (larg        |                      |            | A                      |                                 | Ø75mm           | <b>150mm</b><br>5 <sup>7/8</sup> " |                                          |