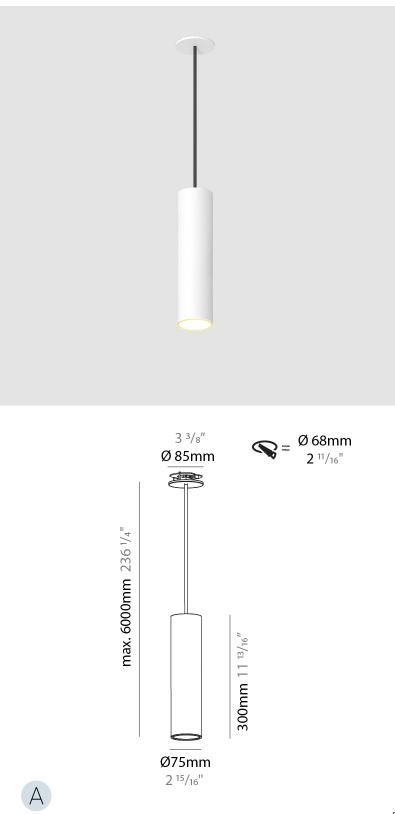

### HANGOVER MONOPOINT RECESSED CANOPY

**SUSPENSION** 

|                                                                                                                                                                                                                                                                                                                                                                                                  | ISION                                                                                                                                                                                                                                                                                                                                                                                                                                                                                                                                                                                                                                                                                                                                                                                                                                                                                                                                                                                                                                                                                                                                                                                                                                                                                                                                                                                                                                                                                                                                                                                                                                                                                                                                                                                                                                                                                                                                                                                                                                                                                                                                                                                                                                                                                                                                                                                                                                                                                                                                                                                                                                                                                                                                                                                                                                                                                                                                                                                                                                                                                                                                                       |                                                            |                        |                      |                      |            |                        |                                 | DATE            |                                    |                                          |
|--------------------------------------------------------------------------------------------------------------------------------------------------------------------------------------------------------------------------------------------------------------------------------------------------------------------------------------------------------------------------------------------------|-------------------------------------------------------------------------------------------------------------------------------------------------------------------------------------------------------------------------------------------------------------------------------------------------------------------------------------------------------------------------------------------------------------------------------------------------------------------------------------------------------------------------------------------------------------------------------------------------------------------------------------------------------------------------------------------------------------------------------------------------------------------------------------------------------------------------------------------------------------------------------------------------------------------------------------------------------------------------------------------------------------------------------------------------------------------------------------------------------------------------------------------------------------------------------------------------------------------------------------------------------------------------------------------------------------------------------------------------------------------------------------------------------------------------------------------------------------------------------------------------------------------------------------------------------------------------------------------------------------------------------------------------------------------------------------------------------------------------------------------------------------------------------------------------------------------------------------------------------------------------------------------------------------------------------------------------------------------------------------------------------------------------------------------------------------------------------------------------------------------------------------------------------------------------------------------------------------------------------------------------------------------------------------------------------------------------------------------------------------------------------------------------------------------------------------------------------------------------------------------------------------------------------------------------------------------------------------------------------------------------------------------------------------------------------------------------------------------------------------------------------------------------------------------------------------------------------------------------------------------------------------------------------------------------------------------------------------------------------------------------------------------------------------------------------------------------------------------------------------------------------------------------------------|------------------------------------------------------------|------------------------|----------------------|----------------------|------------|------------------------|---------------------------------|-----------------|------------------------------------|------------------------------------------|
| A 9 9 9 4 5 6                                                                                                                                                                                                                                                                                                                                                                                    |                                                                                                                                                                                                                                                                                                                                                                                                                                                                                                                                                                                                                                                                                                                                                                                                                                                                                                                                                                                                                                                                                                                                                                                                                                                                                                                                                                                                                                                                                                                                                                                                                                                                                                                                                                                                                                                                                                                                                                                                                                                                                                                                                                                                                                                                                                                                                                                                                                                                                                                                                                                                                                                                                                                                                                                                                                                                                                                                                                                                                                                                                                                                                             |                                                            |                        |                      |                      |            |                        |                                 |                 |                                    |                                          |
| A300156                                                                                                                                                                                                                                                                                                                                                                                          |                                                                                                                                                                                                                                                                                                                                                                                                                                                                                                                                                                                                                                                                                                                                                                                                                                                                                                                                                                                                                                                                                                                                                                                                                                                                                                                                                                                                                                                                                                                                                                                                                                                                                                                                                                                                                                                                                                                                                                                                                                                                                                                                                                                                                                                                                                                                                                                                                                                                                                                                                                                                                                                                                                                                                                                                                                                                                                                                                                                                                                                                                                                                                             |                                                            |                        | -                    | -                    | -          | -                      |                                 |                 |                                    |                                          |
| ase number                                                                                                                                                                                                                                                                                                                                                                                       | Color F<br>Temperature (                                                                                                                                                                                                                                                                                                                                                                                                                                                                                                                                                                                                                                                                                                                                                                                                                                                                                                                                                                                                                                                                                                                                                                                                                                                                                                                                                                                                                                                                                                                                                                                                                                                                                                                                                                                                                                                                                                                                                                                                                                                                                                                                                                                                                                                                                                                                                                                                                                                                                                                                                                                                                                                                                                                                                                                                                                                                                                                                                                                                                                                                                                                                    | -inishes<br>Diamond)                                       | Finishes<br>(Triangle) | Finishes<br>(Circle) | Reflector<br>Options | Shine Ring | Cable Color<br>Options |                                 |                 |                                    |                                          |
|                                                                                                                                                                                                                                                                                                                                                                                                  | oduct code in o                                                                                                                                                                                                                                                                                                                                                                                                                                                                                                                                                                                                                                                                                                                                                                                                                                                                                                                                                                                                                                                                                                                                                                                                                                                                                                                                                                                                                                                                                                                                                                                                                                                                                                                                                                                                                                                                                                                                                                                                                                                                                                                                                                                                                                                                                                                                                                                                                                                                                                                                                                                                                                                                                                                                                                                                                                                                                                                                                                                                                                                                                                                                             |                                                            | ator select i          | the specify l        | button on            |            |                        |                                 |                 |                                    |                                          |
|                                                                                                                                                                                                                                                                                                                                                                                                  | el # product pag                                                                                                                                                                                                                                                                                                                                                                                                                                                                                                                                                                                                                                                                                                                                                                                                                                                                                                                                                                                                                                                                                                                                                                                                                                                                                                                                                                                                                                                                                                                                                                                                                                                                                                                                                                                                                                                                                                                                                                                                                                                                                                                                                                                                                                                                                                                                                                                                                                                                                                                                                                                                                                                                                                                                                                                                                                                                                                                                                                                                                                                                                                                                            |                                                            |                        |                      |                      |            |                        |                                 |                 |                                    |                                          |
|                                                                                                                                                                                                                                                                                                                                                                                                  | anual product (<br>below in blue fo                                                                                                                                                                                                                                                                                                                                                                                                                                                                                                                                                                                                                                                                                                                                                                                                                                                                                                                                                                                                                                                                                                                                                                                                                                                                                                                                                                                                                                                                                                                                                                                                                                                                                                                                                                                                                                                                                                                                                                                                                                                                                                                                                                                                                                                                                                                                                                                                                                                                                                                                                                                                                                                                                                                                                                                                                                                                                                                                                                                                                                                                                                                         |                                                            |                        |                      |                      |            |                        |                                 |                 |                                    |                                          |
|                                                                                                                                                                                                                                                                                                                                                                                                  | Jelow III Dide Io                                                                                                                                                                                                                                                                                                                                                                                                                                                                                                                                                                                                                                                                                                                                                                                                                                                                                                                                                                                                                                                                                                                                                                                                                                                                                                                                                                                                                                                                                                                                                                                                                                                                                                                                                                                                                                                                                                                                                                                                                                                                                                                                                                                                                                                                                                                                                                                                                                                                                                                                                                                                                                                                                                                                                                                                                                                                                                                                                                                                                                                                                                                                           | nit unu uuu                                                | une sunna u            | o the buse i         | ποαειπ               |            |                        |                                 | and a second    |                                    |                                          |
| GENERAL                                                                                                                                                                                                                                                                                                                                                                                          |                                                                                                                                                                                                                                                                                                                                                                                                                                                                                                                                                                                                                                                                                                                                                                                                                                                                                                                                                                                                                                                                                                                                                                                                                                                                                                                                                                                                                                                                                                                                                                                                                                                                                                                                                                                                                                                                                                                                                                                                                                                                                                                                                                                                                                                                                                                                                                                                                                                                                                                                                                                                                                                                                                                                                                                                                                                                                                                                                                                                                                                                                                                                                             |                                                            |                        |                      |                      |            |                        |                                 |                 |                                    |                                          |
| Series: Hango\<br>Subseries: Har                                                                                                                                                                                                                                                                                                                                                                 |                                                                                                                                                                                                                                                                                                                                                                                                                                                                                                                                                                                                                                                                                                                                                                                                                                                                                                                                                                                                                                                                                                                                                                                                                                                                                                                                                                                                                                                                                                                                                                                                                                                                                                                                                                                                                                                                                                                                                                                                                                                                                                                                                                                                                                                                                                                                                                                                                                                                                                                                                                                                                                                                                                                                                                                                                                                                                                                                                                                                                                                                                                                                                             | int Dococc                                                 | ad Canony              |                      |                      |            |                        |                                 |                 |                                    |                                          |
| Brand: Prolich                                                                                                                                                                                                                                                                                                                                                                                   | ngover Monopo<br>+                                                                                                                                                                                                                                                                                                                                                                                                                                                                                                                                                                                                                                                                                                                                                                                                                                                                                                                                                                                                                                                                                                                                                                                                                                                                                                                                                                                                                                                                                                                                                                                                                                                                                                                                                                                                                                                                                                                                                                                                                                                                                                                                                                                                                                                                                                                                                                                                                                                                                                                                                                                                                                                                                                                                                                                                                                                                                                                                                                                                                                                                                                                                          | IIII Recesse                                               | ed Callopy             |                      |                      |            |                        |                                 |                 |                                    |                                          |
| Division: Archi                                                                                                                                                                                                                                                                                                                                                                                  | -                                                                                                                                                                                                                                                                                                                                                                                                                                                                                                                                                                                                                                                                                                                                                                                                                                                                                                                                                                                                                                                                                                                                                                                                                                                                                                                                                                                                                                                                                                                                                                                                                                                                                                                                                                                                                                                                                                                                                                                                                                                                                                                                                                                                                                                                                                                                                                                                                                                                                                                                                                                                                                                                                                                                                                                                                                                                                                                                                                                                                                                                                                                                                           |                                                            |                        |                      |                      |            |                        |                                 |                 |                                    |                                          |
| Mounting Type                                                                                                                                                                                                                                                                                                                                                                                    |                                                                                                                                                                                                                                                                                                                                                                                                                                                                                                                                                                                                                                                                                                                                                                                                                                                                                                                                                                                                                                                                                                                                                                                                                                                                                                                                                                                                                                                                                                                                                                                                                                                                                                                                                                                                                                                                                                                                                                                                                                                                                                                                                                                                                                                                                                                                                                                                                                                                                                                                                                                                                                                                                                                                                                                                                                                                                                                                                                                                                                                                                                                                                             |                                                            |                        |                      |                      |            |                        |                                 |                 |                                    |                                          |
| Mounting Loca                                                                                                                                                                                                                                                                                                                                                                                    |                                                                                                                                                                                                                                                                                                                                                                                                                                                                                                                                                                                                                                                                                                                                                                                                                                                                                                                                                                                                                                                                                                                                                                                                                                                                                                                                                                                                                                                                                                                                                                                                                                                                                                                                                                                                                                                                                                                                                                                                                                                                                                                                                                                                                                                                                                                                                                                                                                                                                                                                                                                                                                                                                                                                                                                                                                                                                                                                                                                                                                                                                                                                                             |                                                            |                        |                      |                      |            |                        |                                 |                 |                                    |                                          |
| Subcategory: F                                                                                                                                                                                                                                                                                                                                                                                   |                                                                                                                                                                                                                                                                                                                                                                                                                                                                                                                                                                                                                                                                                                                                                                                                                                                                                                                                                                                                                                                                                                                                                                                                                                                                                                                                                                                                                                                                                                                                                                                                                                                                                                                                                                                                                                                                                                                                                                                                                                                                                                                                                                                                                                                                                                                                                                                                                                                                                                                                                                                                                                                                                                                                                                                                                                                                                                                                                                                                                                                                                                                                                             |                                                            |                        |                      |                      |            |                        |                                 |                 |                                    |                                          |
| PHYSICAL                                                                                                                                                                                                                                                                                                                                                                                         |                                                                                                                                                                                                                                                                                                                                                                                                                                                                                                                                                                                                                                                                                                                                                                                                                                                                                                                                                                                                                                                                                                                                                                                                                                                                                                                                                                                                                                                                                                                                                                                                                                                                                                                                                                                                                                                                                                                                                                                                                                                                                                                                                                                                                                                                                                                                                                                                                                                                                                                                                                                                                                                                                                                                                                                                                                                                                                                                                                                                                                                                                                                                                             |                                                            |                        |                      |                      |            |                        |                                 |                 |                                    |                                          |
| Shape: Cylinde                                                                                                                                                                                                                                                                                                                                                                                   | or.                                                                                                                                                                                                                                                                                                                                                                                                                                                                                                                                                                                                                                                                                                                                                                                                                                                                                                                                                                                                                                                                                                                                                                                                                                                                                                                                                                                                                                                                                                                                                                                                                                                                                                                                                                                                                                                                                                                                                                                                                                                                                                                                                                                                                                                                                                                                                                                                                                                                                                                                                                                                                                                                                                                                                                                                                                                                                                                                                                                                                                                                                                                                                         |                                                            |                        |                      |                      |            |                        |                                 |                 |                                    |                                          |
| Diameter (mm                                                                                                                                                                                                                                                                                                                                                                                     |                                                                                                                                                                                                                                                                                                                                                                                                                                                                                                                                                                                                                                                                                                                                                                                                                                                                                                                                                                                                                                                                                                                                                                                                                                                                                                                                                                                                                                                                                                                                                                                                                                                                                                                                                                                                                                                                                                                                                                                                                                                                                                                                                                                                                                                                                                                                                                                                                                                                                                                                                                                                                                                                                                                                                                                                                                                                                                                                                                                                                                                                                                                                                             |                                                            |                        |                      |                      |            |                        |                                 |                 |                                    |                                          |
| Diameter (in):                                                                                                                                                                                                                                                                                                                                                                                   |                                                                                                                                                                                                                                                                                                                                                                                                                                                                                                                                                                                                                                                                                                                                                                                                                                                                                                                                                                                                                                                                                                                                                                                                                                                                                                                                                                                                                                                                                                                                                                                                                                                                                                                                                                                                                                                                                                                                                                                                                                                                                                                                                                                                                                                                                                                                                                                                                                                                                                                                                                                                                                                                                                                                                                                                                                                                                                                                                                                                                                                                                                                                                             |                                                            |                        |                      |                      |            |                        |                                 |                 |                                    |                                          |
| Height (mm): 1                                                                                                                                                                                                                                                                                                                                                                                   |                                                                                                                                                                                                                                                                                                                                                                                                                                                                                                                                                                                                                                                                                                                                                                                                                                                                                                                                                                                                                                                                                                                                                                                                                                                                                                                                                                                                                                                                                                                                                                                                                                                                                                                                                                                                                                                                                                                                                                                                                                                                                                                                                                                                                                                                                                                                                                                                                                                                                                                                                                                                                                                                                                                                                                                                                                                                                                                                                                                                                                                                                                                                                             |                                                            |                        |                      |                      |            |                        |                                 |                 |                                    |                                          |
| Height (in): 5 <sup>7</sup> / <sub>4</sub>                                                                                                                                                                                                                                                                                                                                                       |                                                                                                                                                                                                                                                                                                                                                                                                                                                                                                                                                                                                                                                                                                                                                                                                                                                                                                                                                                                                                                                                                                                                                                                                                                                                                                                                                                                                                                                                                                                                                                                                                                                                                                                                                                                                                                                                                                                                                                                                                                                                                                                                                                                                                                                                                                                                                                                                                                                                                                                                                                                                                                                                                                                                                                                                                                                                                                                                                                                                                                                                                                                                                             |                                                            |                        |                      |                      |            |                        |                                 |                 |                                    |                                          |
|                                                                                                                                                                                                                                                                                                                                                                                                  | eight (mm): 21                                                                                                                                                                                                                                                                                                                                                                                                                                                                                                                                                                                                                                                                                                                                                                                                                                                                                                                                                                                                                                                                                                                                                                                                                                                                                                                                                                                                                                                                                                                                                                                                                                                                                                                                                                                                                                                                                                                                                                                                                                                                                                                                                                                                                                                                                                                                                                                                                                                                                                                                                                                                                                                                                                                                                                                                                                                                                                                                                                                                                                                                                                                                              | 50                                                         |                        |                      |                      |            |                        |                                 |                 |                                    |                                          |
|                                                                                                                                                                                                                                                                                                                                                                                                  | eight (in): 84 ½                                                                                                                                                                                                                                                                                                                                                                                                                                                                                                                                                                                                                                                                                                                                                                                                                                                                                                                                                                                                                                                                                                                                                                                                                                                                                                                                                                                                                                                                                                                                                                                                                                                                                                                                                                                                                                                                                                                                                                                                                                                                                                                                                                                                                                                                                                                                                                                                                                                                                                                                                                                                                                                                                                                                                                                                                                                                                                                                                                                                                                                                                                                                            |                                                            |                        |                      |                      |            |                        |                                 |                 |                                    |                                          |
| Light Distribut                                                                                                                                                                                                                                                                                                                                                                                  |                                                                                                                                                                                                                                                                                                                                                                                                                                                                                                                                                                                                                                                                                                                                                                                                                                                                                                                                                                                                                                                                                                                                                                                                                                                                                                                                                                                                                                                                                                                                                                                                                                                                                                                                                                                                                                                                                                                                                                                                                                                                                                                                                                                                                                                                                                                                                                                                                                                                                                                                                                                                                                                                                                                                                                                                                                                                                                                                                                                                                                                                                                                                                             |                                                            |                        |                      |                      |            |                        |                                 |                 |                                    |                                          |
| Diffuser: Shine                                                                                                                                                                                                                                                                                                                                                                                  |                                                                                                                                                                                                                                                                                                                                                                                                                                                                                                                                                                                                                                                                                                                                                                                                                                                                                                                                                                                                                                                                                                                                                                                                                                                                                                                                                                                                                                                                                                                                                                                                                                                                                                                                                                                                                                                                                                                                                                                                                                                                                                                                                                                                                                                                                                                                                                                                                                                                                                                                                                                                                                                                                                                                                                                                                                                                                                                                                                                                                                                                                                                                                             |                                                            |                        |                      |                      |            |                        |                                 |                 |                                    |                                          |
| Fixture Finish:<br>LOD / PUS / FR                                                                                                                                                                                                                                                                                                                                                                | SSR / BKV / CW<br>RO / FUP / KIA /                                                                                                                                                                                                                                                                                                                                                                                                                                                                                                                                                                                                                                                                                                                                                                                                                                                                                                                                                                                                                                                                                                                                                                                                                                                                                                                                                                                                                                                                                                                                                                                                                                                                                                                                                                                                                                                                                                                                                                                                                                                                                                                                                                                                                                                                                                                                                                                                                                                                                                                                                                                                                                                                                                                                                                                                                                                                                                                                                                                                                                                                                                                          | POP / BLS /                                                |                        |                      |                      |            |                        |                                 | $\bigcirc$      |                                    |                                          |
|                                                                                                                                                                                                                                                                                                                                                                                                  | AG / OBR / MOS                                                                                                                                                                                                                                                                                                                                                                                                                                                                                                                                                                                                                                                                                                                                                                                                                                                                                                                                                                                                                                                                                                                                                                                                                                                                                                                                                                                                                                                                                                                                                                                                                                                                                                                                                                                                                                                                                                                                                                                                                                                                                                                                                                                                                                                                                                                                                                                                                                                                                                                                                                                                                                                                                                                                                                                                                                                                                                                                                                                                                                                                                                                                              | / ROR                                                      |                        |                      |                      |            |                        |                                 |                 |                                    |                                          |
|                                                                                                                                                                                                                                                                                                                                                                                                  | 2000mm / 6000                                                                                                                                                                                                                                                                                                                                                                                                                                                                                                                                                                                                                                                                                                                                                                                                                                                                                                                                                                                                                                                                                                                                                                                                                                                                                                                                                                                                                                                                                                                                                                                                                                                                                                                                                                                                                                                                                                                                                                                                                                                                                                                                                                                                                                                                                                                                                                                                                                                                                                                                                                                                                                                                                                                                                                                                                                                                                                                                                                                                                                                                                                                                               | )mmm Cab                                                   | le in White            | / Black / Or         | range /              |            |                        |                                 |                 |                                    |                                          |
| Red                                                                                                                                                                                                                                                                                                                                                                                              | wanaanta. COmu                                                                                                                                                                                                                                                                                                                                                                                                                                                                                                                                                                                                                                                                                                                                                                                                                                                                                                                                                                                                                                                                                                                                                                                                                                                                                                                                                                                                                                                                                                                                                                                                                                                                                                                                                                                                                                                                                                                                                                                                                                                                                                                                                                                                                                                                                                                                                                                                                                                                                                                                                                                                                                                                                                                                                                                                                                                                                                                                                                                                                                                                                                                                              | m / 2 11/10                                                |                        |                      |                      |            |                        |                                 |                 |                                    |                                          |
|                                                                                                                                                                                                                                                                                                                                                                                                  | irements: 68mr                                                                                                                                                                                                                                                                                                                                                                                                                                                                                                                                                                                                                                                                                                                                                                                                                                                                                                                                                                                                                                                                                                                                                                                                                                                                                                                                                                                                                                                                                                                                                                                                                                                                                                                                                                                                                                                                                                                                                                                                                                                                                                                                                                                                                                                                                                                                                                                                                                                                                                                                                                                                                                                                                                                                                                                                                                                                                                                                                                                                                                                                                                                                              | n/211/16                                                   |                        |                      |                      |            |                        |                                 | 22/11           |                                    | a com                                    |
| ELECTRICAL                                                                                                                                                                                                                                                                                                                                                                                       |                                                                                                                                                                                                                                                                                                                                                                                                                                                                                                                                                                                                                                                                                                                                                                                                                                                                                                                                                                                                                                                                                                                                                                                                                                                                                                                                                                                                                                                                                                                                                                                                                                                                                                                                                                                                                                                                                                                                                                                                                                                                                                                                                                                                                                                                                                                                                                                                                                                                                                                                                                                                                                                                                                                                                                                                                                                                                                                                                                                                                                                                                                                                                             |                                                            |                        |                      |                      |            |                        |                                 | 3 3/8"          | = 🕥                                | Ø 68mr                                   |
|                                                                                                                                                                                                                                                                                                                                                                                                  | D (Zhaga Stand                                                                                                                                                                                                                                                                                                                                                                                                                                                                                                                                                                                                                                                                                                                                                                                                                                                                                                                                                                                                                                                                                                                                                                                                                                                                                                                                                                                                                                                                                                                                                                                                                                                                                                                                                                                                                                                                                                                                                                                                                                                                                                                                                                                                                                                                                                                                                                                                                                                                                                                                                                                                                                                                                                                                                                                                                                                                                                                                                                                                                                                                                                                                              | dard)                                                      |                        |                      |                      |            |                        |                                 | Ø <u>85mm</u>   | ~                                  | <b>2</b> <sup>11</sup> / <sub>16</sub> " |
|                                                                                                                                                                                                                                                                                                                                                                                                  |                                                                                                                                                                                                                                                                                                                                                                                                                                                                                                                                                                                                                                                                                                                                                                                                                                                                                                                                                                                                                                                                                                                                                                                                                                                                                                                                                                                                                                                                                                                                                                                                                                                                                                                                                                                                                                                                                                                                                                                                                                                                                                                                                                                                                                                                                                                                                                                                                                                                                                                                                                                                                                                                                                                                                                                                                                                                                                                                                                                                                                                                                                                                                             |                                                            |                        |                      |                      |            |                        |                                 | Charles and the |                                    |                                          |
|                                                                                                                                                                                                                                                                                                                                                                                                  |                                                                                                                                                                                                                                                                                                                                                                                                                                                                                                                                                                                                                                                                                                                                                                                                                                                                                                                                                                                                                                                                                                                                                                                                                                                                                                                                                                                                                                                                                                                                                                                                                                                                                                                                                                                                                                                                                                                                                                                                                                                                                                                                                                                                                                                                                                                                                                                                                                                                                                                                                                                                                                                                                                                                                                                                                                                                                                                                                                                                                                                                                                                                                             |                                                            |                        |                      |                      |            |                        |                                 |                 |                                    |                                          |
|                                                                                                                                                                                                                                                                                                                                                                                                  | Vattage (W): 9<br>Mode (Non-Dim                                                                                                                                                                                                                                                                                                                                                                                                                                                                                                                                                                                                                                                                                                                                                                                                                                                                                                                                                                                                                                                                                                                                                                                                                                                                                                                                                                                                                                                                                                                                                                                                                                                                                                                                                                                                                                                                                                                                                                                                                                                                                                                                                                                                                                                                                                                                                                                                                                                                                                                                                                                                                                                                                                                                                                                                                                                                                                                                                                                                                                                                                                                             | iming and I                                                | Phase Dimr             | ning (120Va          | ac only)             |            |                        |                                 |                 |                                    |                                          |
| Total Output V<br>Dimming: Tri-N<br>and 0-10V Dim                                                                                                                                                                                                                                                                                                                                                | Vattage (W): 9<br>Mode (Non-Dim<br>ming)                                                                                                                                                                                                                                                                                                                                                                                                                                                                                                                                                                                                                                                                                                                                                                                                                                                                                                                                                                                                                                                                                                                                                                                                                                                                                                                                                                                                                                                                                                                                                                                                                                                                                                                                                                                                                                                                                                                                                                                                                                                                                                                                                                                                                                                                                                                                                                                                                                                                                                                                                                                                                                                                                                                                                                                                                                                                                                                                                                                                                                                                                                                    | iming and I                                                | Phase Dimr             | ning (120Va          | ac only)             |            |                        |                                 |                 |                                    |                                          |
| Total Output V<br>Dimming: Tri-N                                                                                                                                                                                                                                                                                                                                                                 | Vattage (W): 9<br>Mode (Non-Dim<br>ming)<br>d: Yes                                                                                                                                                                                                                                                                                                                                                                                                                                                                                                                                                                                                                                                                                                                                                                                                                                                                                                                                                                                                                                                                                                                                                                                                                                                                                                                                                                                                                                                                                                                                                                                                                                                                                                                                                                                                                                                                                                                                                                                                                                                                                                                                                                                                                                                                                                                                                                                                                                                                                                                                                                                                                                                                                                                                                                                                                                                                                                                                                                                                                                                                                                          | iming and I                                                | Phase Dimr             | ning (120Va          | ac only)             |            |                        |                                 |                 |                                    |                                          |
| Total Output V<br>Dimming: Tri-N<br>and 0-10V Dim<br>Driver Included<br>Driver Location                                                                                                                                                                                                                                                                                                          | Vattage (W): 9<br>Mode (Non-Dim<br>ming)<br>d: Yes<br>n: External                                                                                                                                                                                                                                                                                                                                                                                                                                                                                                                                                                                                                                                                                                                                                                                                                                                                                                                                                                                                                                                                                                                                                                                                                                                                                                                                                                                                                                                                                                                                                                                                                                                                                                                                                                                                                                                                                                                                                                                                                                                                                                                                                                                                                                                                                                                                                                                                                                                                                                                                                                                                                                                                                                                                                                                                                                                                                                                                                                                                                                                                                           |                                                            |                        | ning (120Va          | ac only)             |            |                        | 4"                              |                 |                                    |                                          |
| Total Output V<br>Dimming: Tri-N<br>and 0-10V Dim<br>Driver Included<br>Driver Location                                                                                                                                                                                                                                                                                                          | Vattage (W): 9<br>Mode (Non-Dim<br>ming)<br>d: Yes<br>n: External<br>onstant Curren                                                                                                                                                                                                                                                                                                                                                                                                                                                                                                                                                                                                                                                                                                                                                                                                                                                                                                                                                                                                                                                                                                                                                                                                                                                                                                                                                                                                                                                                                                                                                                                                                                                                                                                                                                                                                                                                                                                                                                                                                                                                                                                                                                                                                                                                                                                                                                                                                                                                                                                                                                                                                                                                                                                                                                                                                                                                                                                                                                                                                                                                         |                                                            |                        | ning (120Va          | ac only)             |            |                        | 5 1/4"                          |                 |                                    |                                          |
| Total Output V<br>Dimming: Tri-N<br>and 0-10V Dim<br>Driver Included<br>Driver Location<br>Driver Type: Co<br>Driver Class: C                                                                                                                                                                                                                                                                    | Vattage (W): 9<br>Mode (Non-Dim<br>ming)<br>d: Yes<br>n: External<br>onstant Curren                                                                                                                                                                                                                                                                                                                                                                                                                                                                                                                                                                                                                                                                                                                                                                                                                                                                                                                                                                                                                                                                                                                                                                                                                                                                                                                                                                                                                                                                                                                                                                                                                                                                                                                                                                                                                                                                                                                                                                                                                                                                                                                                                                                                                                                                                                                                                                                                                                                                                                                                                                                                                                                                                                                                                                                                                                                                                                                                                                                                                                                                         | t - Universa                                               |                        | ning (120Va          | ac only)             |            |                        | 2361/4"                         |                 |                                    |                                          |
| Total Output V<br>Dimming: Tri-M<br>and 0-10V Dim<br>Driver Included<br>Driver Location<br>Driver Type: Co<br>Driver Class: Cl<br>Housing: ENCF                                                                                                                                                                                                                                                  | Vattage (W): 9<br>Mode (Non-Dim<br>ming)<br>d: Yes<br>n: External<br>onstant Curren<br>lass 2<br>23 w/Quick Con                                                                                                                                                                                                                                                                                                                                                                                                                                                                                                                                                                                                                                                                                                                                                                                                                                                                                                                                                                                                                                                                                                                                                                                                                                                                                                                                                                                                                                                                                                                                                                                                                                                                                                                                                                                                                                                                                                                                                                                                                                                                                                                                                                                                                                                                                                                                                                                                                                                                                                                                                                                                                                                                                                                                                                                                                                                                                                                                                                                                                                             | t - Universa                                               |                        | ning (120Va          | ac only)             |            |                        | 1 236 <sup>1/4"</sup>           |                 |                                    |                                          |
| Total Output V<br>Dimming: Tri-M<br>and 0-10V Dim<br>Driver Included<br>Driver Location<br>Driver Type: Co<br>Driver Class: Cl<br>Housing: ENCF<br>Input Voltage (                                                                                                                                                                                                                               | Vattage (W): 9<br>Mode (Non-Dim<br>ming)<br>d: Yes<br>n: External<br>onstant Curren<br>lass 2<br>P3 w/Quick Con<br>(V): 120 - 277                                                                                                                                                                                                                                                                                                                                                                                                                                                                                                                                                                                                                                                                                                                                                                                                                                                                                                                                                                                                                                                                                                                                                                                                                                                                                                                                                                                                                                                                                                                                                                                                                                                                                                                                                                                                                                                                                                                                                                                                                                                                                                                                                                                                                                                                                                                                                                                                                                                                                                                                                                                                                                                                                                                                                                                                                                                                                                                                                                                                                           | t - Universa                                               |                        | ning (120Va          | ac only)             |            |                        |                                 |                 |                                    |                                          |
| Total Output V<br>Dimming: Tri-M<br>and 0-10V Dim<br>Driver Includee<br>Driver Location<br>Driver Type: Co<br>Driver Class: C<br>Housing: ENCF<br>Input Voltage (<br>Constant Curre                                                                                                                                                                                                              | Vattage (W): 9<br>Mode (Non-Dim<br>ming)<br>d: Yes<br>n: External<br>onstant Curren<br>lass 2<br>P3 w/Quick Con<br>(V): 120 - 277                                                                                                                                                                                                                                                                                                                                                                                                                                                                                                                                                                                                                                                                                                                                                                                                                                                                                                                                                                                                                                                                                                                                                                                                                                                                                                                                                                                                                                                                                                                                                                                                                                                                                                                                                                                                                                                                                                                                                                                                                                                                                                                                                                                                                                                                                                                                                                                                                                                                                                                                                                                                                                                                                                                                                                                                                                                                                                                                                                                                                           | t - Universa                                               |                        | ning (120Va          | ac only)             |            |                        |                                 |                 |                                    |                                          |
| Total Output V<br>Dimming: Tri-M<br>and 0-10V Dim<br>Driver Includee<br>Driver Location<br>Driver Type: Cc<br>Driver Class: Cl<br>Housing: ENCF<br>Input Voltage (<br>Constant Curre<br><b>LED</b>                                                                                                                                                                                               | Vattage (W): 9<br>Mode (Non-Dim<br>ming)<br>d: Yes<br>n: External<br>onstant Curren<br>lass 2<br>23 w/Quick Con<br>(V): 120 - 277<br>ent (MA): 500                                                                                                                                                                                                                                                                                                                                                                                                                                                                                                                                                                                                                                                                                                                                                                                                                                                                                                                                                                                                                                                                                                                                                                                                                                                                                                                                                                                                                                                                                                                                                                                                                                                                                                                                                                                                                                                                                                                                                                                                                                                                                                                                                                                                                                                                                                                                                                                                                                                                                                                                                                                                                                                                                                                                                                                                                                                                                                                                                                                                          | t - Universa                                               |                        | ning (120Va          | ac only)             |            |                        |                                 |                 |                                    |                                          |
| Total Output V<br>Dimming: Tri-M<br>and 0-10V Dim<br>Driver Includee<br>Driver Location<br>Driver Type: Cc<br>Driver Class: Cl<br>Housing: ENCF<br>Input Voltage (<br>Constant Curre<br><b>LED</b><br>Number of LEE                                                                                                                                                                              | Vattage (W): 9<br>Mode (Non-Dim<br>ming)<br>d: Yes<br>n: External<br>onstant Curren<br>lass 2<br>23 w/Quick Con<br>(V): 120 - 277<br>ent (MA): 500                                                                                                                                                                                                                                                                                                                                                                                                                                                                                                                                                                                                                                                                                                                                                                                                                                                                                                                                                                                                                                                                                                                                                                                                                                                                                                                                                                                                                                                                                                                                                                                                                                                                                                                                                                                                                                                                                                                                                                                                                                                                                                                                                                                                                                                                                                                                                                                                                                                                                                                                                                                                                                                                                                                                                                                                                                                                                                                                                                                                          | t - Universa                                               | al                     | ning (120Va          | ac only)             |            |                        |                                 |                 |                                    |                                          |
| Total Output V<br>Dimming: Tri-M<br>and 0-10V Dim<br>Driver Includee<br>Driver Location<br>Driver Type: Cc<br>Driver Class: Cl<br>Housing: ENCF<br>Input Voltage (<br>Constant Curre<br><b>LED</b><br>Number of LEE<br>Color Tempera                                                                                                                                                             | Vattage (W): 9<br>Mode (Non-Dim<br>ming)<br>d: Yes<br>n: External<br>onstant Curren<br>lass 2<br><sup>23</sup> w/Quick Con<br>(V): 120 - 277<br>ent (MA): 500                                                                                                                                                                                                                                                                                                                                                                                                                                                                                                                                                                                                                                                                                                                                                                                                                                                                                                                                                                                                                                                                                                                                                                                                                                                                                                                                                                                                                                                                                                                                                                                                                                                                                                                                                                                                                                                                                                                                                                                                                                                                                                                                                                                                                                                                                                                                                                                                                                                                                                                                                                                                                                                                                                                                                                                                                                                                                                                                                                                               | t - Universa<br>inect<br>/ 3000 / 40                       | al                     | ning (120Va          | ac only)             |            |                        |                                 |                 |                                    |                                          |
| Total Output V<br>Dimming: Tri-M<br>and 0-10V Dim<br>Driver Includee<br>Driver Location<br>Driver Type: Cc<br>Driver Class: Cl<br>Housing: ENCF<br>Input Voltage (<br>Constant Curre<br><b>LED</b><br>Number of LEE<br>Color Tempera                                                                                                                                                             | Vattage (W): 9<br>Mode (Non-Dim<br>ming)<br>d: Yes<br>n: External<br>onstant Curren<br>lass 2<br>23 w/Quick Con<br>(V): 120 - 277<br>ent (MA): 500<br>Ds: 1<br>ature (°K): 2700                                                                                                                                                                                                                                                                                                                                                                                                                                                                                                                                                                                                                                                                                                                                                                                                                                                                                                                                                                                                                                                                                                                                                                                                                                                                                                                                                                                                                                                                                                                                                                                                                                                                                                                                                                                                                                                                                                                                                                                                                                                                                                                                                                                                                                                                                                                                                                                                                                                                                                                                                                                                                                                                                                                                                                                                                                                                                                                                                                             | t - Universa<br>inect<br>/ 3000 / 40                       | al                     | ning (120Va          | ac only)             |            |                        | max. 6000mm 236 <sup>1/4"</sup> |                 |                                    |                                          |
| Total Output V<br>Dimming: Tri-M<br>and 0-10V Dim<br>Driver Includee<br>Driver Location<br>Driver Type: Cc<br>Driver Class: Cl<br>Housing: ENCF<br>Input Voltage (<br>Constant Curre<br>LED<br>Number of LEE<br>Color Tempera<br>Max. Delivered<br>CRI: >90 CRI<br>Lamp Life (hrs)                                                                                                               | Vattage (W): 9<br>Mode (Non-Dim<br>ming)<br>d: Yes<br>n: External<br>onstant Curren<br>lass 2<br>23 w/Quick Con<br>(V): 120 - 277<br>ent (MA): 500<br>Ds: 1<br>ature (°K): 2700<br>I Lumen (lm): 9                                                                                                                                                                                                                                                                                                                                                                                                                                                                                                                                                                                                                                                                                                                                                                                                                                                                                                                                                                                                                                                                                                                                                                                                                                                                                                                                                                                                                                                                                                                                                                                                                                                                                                                                                                                                                                                                                                                                                                                                                                                                                                                                                                                                                                                                                                                                                                                                                                                                                                                                                                                                                                                                                                                                                                                                                                                                                                                                                          | t - Universa<br>inect<br>/ 3000 / 40<br>23                 | al<br>                 |                      |                      |            |                        |                                 |                 |                                    |                                          |
| Total Output V<br>Dimming: Tri-M<br>and 0-10V Dim<br>Driver Includee<br>Driver Location<br>Driver Type: Co<br>Driver Class: Cl<br>Housing: ENCF<br>Input Voltage (<br>Constant Curre<br>LED<br>Number of LEE<br>Color Tempera<br>Max. Delivered<br>CRI: >90 CRI<br>Lamp Life (hrs)<br>Upon Request:                                                                                              | Vattage (W): 9<br>Mode (Non-Dim<br>ming)<br>d: Yes<br>n: External<br>onstant Curren<br>lass 2<br><sup>23</sup> w/Quick Con<br>(V): 120 - 277<br>ent (MA): 500<br>DS: 1<br>ature (°K): 2700<br>I Lumen (Im): 9<br>): 50000<br>: ***3500K avai                                                                                                                                                                                                                                                                                                                                                                                                                                                                                                                                                                                                                                                                                                                                                                                                                                                                                                                                                                                                                                                                                                                                                                                                                                                                                                                                                                                                                                                                                                                                                                                                                                                                                                                                                                                                                                                                                                                                                                                                                                                                                                                                                                                                                                                                                                                                                                                                                                                                                                                                                                                                                                                                                                                                                                                                                                                                                                                | t - Universa<br>inect<br>/ 3000 / 40<br>23                 | al<br>                 |                      |                      |            |                        |                                 |                 | E                                  |                                          |
| Total Output V<br>Dimming: Tri-M<br>and 0-10V Dim<br>Driver Includee<br>Driver Location<br>Driver Type: Cc<br>Driver Class: Cl<br>Housing: ENCF<br>Input Voltage (<br>Constant Curre<br>LED<br>Number of LEE<br>Color Tempera<br>Max. Delivered<br>CRI: >90 CRI<br>Lamp Life (hrs)                                                                                                               | Vattage (W): 9<br>Mode (Non-Dim<br>ming)<br>d: Yes<br>n: External<br>onstant Curren<br>lass 2<br><sup>23</sup> w/Quick Con<br>(V): 120 - 277<br>ent (MA): 500<br>DS: 1<br>ature (°K): 2700<br>I Lumen (Im): 9<br>): 50000<br>: ***3500K avai                                                                                                                                                                                                                                                                                                                                                                                                                                                                                                                                                                                                                                                                                                                                                                                                                                                                                                                                                                                                                                                                                                                                                                                                                                                                                                                                                                                                                                                                                                                                                                                                                                                                                                                                                                                                                                                                                                                                                                                                                                                                                                                                                                                                                                                                                                                                                                                                                                                                                                                                                                                                                                                                                                                                                                                                                                                                                                                | t - Universa<br>inect<br>/ 3000 / 40<br>23                 | al<br>                 |                      |                      |            |                        |                                 |                 | 0mm<br>7/8"                        |                                          |
| Total Output V<br>Dimming: Tri-M<br>and 0-10V Dim<br>Driver Included<br>Driver Location<br>Driver Type: Cc<br>Driver Class: Cl<br>Housing: ENCF<br>Input Voltage (<br>Constant Curre<br>LED<br>Number of LEE<br>Color Tempera<br>Max. Delivered<br>CRI: >90 CRI<br>Lamp Life (hrs;<br>Upon Request:<br>quantities upo                                                                            | Vattage (W): 9<br>Mode (Non-Dim<br>ming)<br>d: Yes<br>n: External<br>constant Curren<br>lass 2<br>P3 w/Quick Con<br>(V): 120 - 277<br>ent (MA): 500<br>Os: 1<br>ature (°K): 2700<br>I Lumen (Im): 9<br>): 50000<br>: ***3500K avai<br>on request)                                                                                                                                                                                                                                                                                                                                                                                                                                                                                                                                                                                                                                                                                                                                                                                                                                                                                                                                                                                                                                                                                                                                                                                                                                                                                                                                                                                                                                                                                                                                                                                                                                                                                                                                                                                                                                                                                                                                                                                                                                                                                                                                                                                                                                                                                                                                                                                                                                                                                                                                                                                                                                                                                                                                                                                                                                                                                                           | t - Universa<br>inect<br>/ 3000 / 40<br>23                 | al<br>                 |                      |                      |            |                        |                                 |                 | <b>150mm</b><br>5 <sup>7/8</sup> " |                                          |
| Total Output V<br>Dimming: Tri-M<br>and 0-10V Dim<br>Driver Included<br>Driver Location<br>Driver Type: Co<br>Driver Class: Cl<br>Housing: ENCF<br>Input Voltage (<br>Constant Curre<br>Lang Life (Nrs)<br>Upon Request;<br>Quantities upo<br>OPTICAL<br>Reflector <sup>®</sup> : 18 /                                                                                                           | Vattage (W): 9<br>Mode (Non-Dim<br>ming)<br>d: Yes<br>n: External<br>constant Curren<br>lass 2<br>P3 w/Quick Con<br>(V): 120 - 277<br>ent (MA): 500<br>Os: 1<br>ature (°K): 2700<br>I Lumen (Im): 9<br>): 50000<br>: ***3500K avai<br>on request)                                                                                                                                                                                                                                                                                                                                                                                                                                                                                                                                                                                                                                                                                                                                                                                                                                                                                                                                                                                                                                                                                                                                                                                                                                                                                                                                                                                                                                                                                                                                                                                                                                                                                                                                                                                                                                                                                                                                                                                                                                                                                                                                                                                                                                                                                                                                                                                                                                                                                                                                                                                                                                                                                                                                                                                                                                                                                                           | t - Universa<br>inect<br>/ 3000 / 40<br>23<br>lable in min | al<br>                 |                      |                      |            |                        |                                 |                 | <b>150mm</b><br>5 7/8"             |                                          |
| Total Output V<br>Dimming: Tri-M<br>and 0-10V Dim<br>Driver Included<br>Driver Location<br>Driver Type: Co<br>Driver Class: Cl<br>Housing: ENCF<br>Input Voltage (<br>Constant Curre<br>Land Voltage (<br>Color Tempera<br>Max. Delivered<br>CRI: >90 CRI<br>Lamp Life (hrs;<br>Upon Request:<br>quantities upo<br>OPTICAL<br>Reflector <sup>o</sup> : 18 /<br>RATINGS AND                       | Vattage (W): 9<br>Mode (Non-Dim<br>ming)<br>d: Yes<br>n: External<br>onstant Curren<br>lass 2<br>P3 w/Quick Con<br>(V): 120 - 277<br>ent (MA): 500<br>OS: 1<br>DS: 1 | t - Universa<br>inect<br>/ 3000 / 40<br>23<br>lable in min | oo<br>nimum qua        | ntities (larg        |                      |            |                        |                                 |                 | <b>150mm</b><br>5 7/8"             |                                          |
| Total Output V<br>Dimming: Tri-M<br>and 0-10V Dim<br>Driver Included<br>Driver Location<br>Driver Type: Co<br>Driver Class: Cl<br>Housing: ENCF<br>Input Voltage (<br>Constant Curre<br>Land Voltage (<br>Color Tempera<br>Max. Delivered<br>CRI: >90 CRI<br>Lamp Life (hrs;<br>Upon Request:<br>quantities upo<br>OPTICAL<br>Reflector <sup>o</sup> : 18 /<br>RATINGS AND                       | Vattage (W): 9<br>Mode (Non-Dim<br>ming)<br>d: Yes<br>n: External<br>onstant Curren<br>lass 2<br>P3 w/Quick Con<br>(V): 120 - 277<br>ent (MA): 500<br>OS: 1<br>DS: 1<br>Dature (°K): 2700<br>I Lumen (Im): 9<br>DS: 50000<br>: ***3500K avai<br>nn request)<br>/ 36 / 52<br>CERTIFICATIO                                                                                                                                                                                                                                                                                                                                                                                                                                                                                                                                                                                                                                                                                                                                                                                                                                                                                                                                                                                                                                                                                                                                                                                                                                                                                                                                                                                                                                                                                                                                                                                                                                                                                                                                                                                                                                                                                                                                                                                                                                                                                                                                                                                                                                                                                                                                                                                                                                                                                                                                                                                                                                                                                                                                                                                                                                                                    | t - Universa<br>inect<br>/ 3000 / 40<br>23<br>lable in min | oo<br>nimum qua        | ntities (larg        |                      |            |                        |                                 | Ø75mm           | <b>150mm</b><br>5 7/8"             |                                          |
| Total Output V<br>Dimming: Tri-M<br>and 0-10V Dim<br>Driver Included<br>Driver Location<br>Driver Type: Co<br>Driver Class: Cl<br>Housing: ENCF<br>Input Voltage (<br>Constant Curre<br>Lamp Ufor of LEE<br>Color Tempera<br>Max. Delivered<br>CRI: >90 CRI<br>Lamp Life (hrs;<br>Upon Request:<br>Guantities upo<br>OPTICAL<br>Reflector <sup>o</sup> : 18 /<br>RATINGS AND<br>Certified By: Co | Vattage (W): 9<br>Mode (Non-Dim<br>ming)<br>d: Yes<br>n: External<br>onstant Curren<br>lass 2<br>P3 w/Quick Con<br>(V): 120 - 277<br>ent (MA): 500<br>OS: 1<br>DS: 1<br>Dature (°K): 2700<br>I Lumen (Im): 9<br>DS: 50000<br>: ***3500K avai<br>nn request)<br>/ 36 / 52<br>CERTIFICATIO                                                                                                                                                                                                                                                                                                                                                                                                                                                                                                                                                                                                                                                                                                                                                                                                                                                                                                                                                                                                                                                                                                                                                                                                                                                                                                                                                                                                                                                                                                                                                                                                                                                                                                                                                                                                                                                                                                                                                                                                                                                                                                                                                                                                                                                                                                                                                                                                                                                                                                                                                                                                                                                                                                                                                                                                                                                                    | t - Universa<br>inect<br>/ 3000 / 40<br>23<br>lable in min | oo<br>nimum qua        | ntities (larg        |                      |            | A                      |                                 |                 | <b>150mm</b><br>5 7/8"             |                                          |
| Total Output V<br>Dimming: Tri-M<br>and 0-10V Dim<br>Driver Included<br>Driver Location<br>Driver Type: Co<br>Driver Class: Cl<br>Housing: ENCF<br>Input Voltage (<br>Constant Curre<br>Lanp Ufor of LEE<br>Color Tempera<br>Max. Delivered<br>CRI: >90 CRI<br>Lamp Life (hrs;<br>Upon Request:<br>quantities upo<br>OPTICAL<br>Reflector <sup>o</sup> : 18 /<br>RATINGS AND<br>Certified By: Co | Vattage (W): 9<br>Mode (Non-Dim<br>ming)<br>d: Yes<br>n: External<br>onstant Curren<br>lass 2<br>P3 w/Quick Con<br>(V): 120 - 277<br>ent (MA): 500<br>OS: 1<br>DS: 1<br>Dature (°K): 2700<br>I Lumen (Im): 9<br>DS: 50000<br>: ***3500K avai<br>nn request)<br>/ 36 / 52<br>CERTIFICATIO                                                                                                                                                                                                                                                                                                                                                                                                                                                                                                                                                                                                                                                                                                                                                                                                                                                                                                                                                                                                                                                                                                                                                                                                                                                                                                                                                                                                                                                                                                                                                                                                                                                                                                                                                                                                                                                                                                                                                                                                                                                                                                                                                                                                                                                                                                                                                                                                                                                                                                                                                                                                                                                                                                                                                                                                                                                                    | t - Universa<br>inect<br>/ 3000 / 40<br>23<br>lable in min | oo<br>nimum qua        | ntities (larg        |                      |            | A                      |                                 | Ø75mm           | <b>150mm</b><br>5 <sup>7/8</sup> " |                                          |