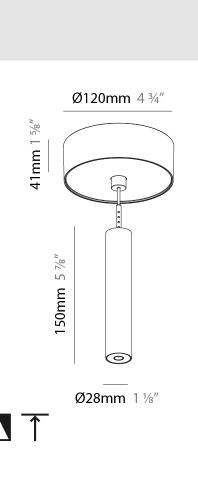

### HANGOVER MONOPOINT RECESSED CANOPY

**SUSPENSION** 

|                                                                                                                                                                                                                                                                                                                                                                                                  | ISION                                                                                                                                                                                                                                                                                                                                                                                                                                                                                                                                                                                                                                                                                                                                                                                                                                                                                                                                                                                                                                                                                                                                                                                                                                                                                                                                                                                                                                                                                                                                                                                                                                                                                                                                                                                                                                                                                                                                                                                                                                                                                                                                                                                                                                                                                                                                                                                                                                                                                                                                                                                                                                                                                                                                                                                                                                                                                                                                                                                                                                                                                                                                                       |                                                            |                        |                      |                      |            |                        |                                 | DATE            |                                    |                                          |
|--------------------------------------------------------------------------------------------------------------------------------------------------------------------------------------------------------------------------------------------------------------------------------------------------------------------------------------------------------------------------------------------------|-------------------------------------------------------------------------------------------------------------------------------------------------------------------------------------------------------------------------------------------------------------------------------------------------------------------------------------------------------------------------------------------------------------------------------------------------------------------------------------------------------------------------------------------------------------------------------------------------------------------------------------------------------------------------------------------------------------------------------------------------------------------------------------------------------------------------------------------------------------------------------------------------------------------------------------------------------------------------------------------------------------------------------------------------------------------------------------------------------------------------------------------------------------------------------------------------------------------------------------------------------------------------------------------------------------------------------------------------------------------------------------------------------------------------------------------------------------------------------------------------------------------------------------------------------------------------------------------------------------------------------------------------------------------------------------------------------------------------------------------------------------------------------------------------------------------------------------------------------------------------------------------------------------------------------------------------------------------------------------------------------------------------------------------------------------------------------------------------------------------------------------------------------------------------------------------------------------------------------------------------------------------------------------------------------------------------------------------------------------------------------------------------------------------------------------------------------------------------------------------------------------------------------------------------------------------------------------------------------------------------------------------------------------------------------------------------------------------------------------------------------------------------------------------------------------------------------------------------------------------------------------------------------------------------------------------------------------------------------------------------------------------------------------------------------------------------------------------------------------------------------------------------------------|------------------------------------------------------------|------------------------|----------------------|----------------------|------------|------------------------|---------------------------------|-----------------|------------------------------------|------------------------------------------|
| A 9 9 9 4 5 6                                                                                                                                                                                                                                                                                                                                                                                    |                                                                                                                                                                                                                                                                                                                                                                                                                                                                                                                                                                                                                                                                                                                                                                                                                                                                                                                                                                                                                                                                                                                                                                                                                                                                                                                                                                                                                                                                                                                                                                                                                                                                                                                                                                                                                                                                                                                                                                                                                                                                                                                                                                                                                                                                                                                                                                                                                                                                                                                                                                                                                                                                                                                                                                                                                                                                                                                                                                                                                                                                                                                                                             |                                                            |                        |                      |                      |            |                        |                                 |                 |                                    |                                          |
| A300156                                                                                                                                                                                                                                                                                                                                                                                          |                                                                                                                                                                                                                                                                                                                                                                                                                                                                                                                                                                                                                                                                                                                                                                                                                                                                                                                                                                                                                                                                                                                                                                                                                                                                                                                                                                                                                                                                                                                                                                                                                                                                                                                                                                                                                                                                                                                                                                                                                                                                                                                                                                                                                                                                                                                                                                                                                                                                                                                                                                                                                                                                                                                                                                                                                                                                                                                                                                                                                                                                                                                                                             |                                                            |                        | -                    | -                    | -          | -                      |                                 |                 |                                    |                                          |
| ase number                                                                                                                                                                                                                                                                                                                                                                                       | Color F<br>Temperature (                                                                                                                                                                                                                                                                                                                                                                                                                                                                                                                                                                                                                                                                                                                                                                                                                                                                                                                                                                                                                                                                                                                                                                                                                                                                                                                                                                                                                                                                                                                                                                                                                                                                                                                                                                                                                                                                                                                                                                                                                                                                                                                                                                                                                                                                                                                                                                                                                                                                                                                                                                                                                                                                                                                                                                                                                                                                                                                                                                                                                                                                                                                                    | -inishes<br>Diamond)                                       | Finishes<br>(Triangle) | Finishes<br>(Circle) | Reflector<br>Options | Shine Ring | Cable Color<br>Options |                                 |                 |                                    |                                          |
|                                                                                                                                                                                                                                                                                                                                                                                                  | oduct code in o                                                                                                                                                                                                                                                                                                                                                                                                                                                                                                                                                                                                                                                                                                                                                                                                                                                                                                                                                                                                                                                                                                                                                                                                                                                                                                                                                                                                                                                                                                                                                                                                                                                                                                                                                                                                                                                                                                                                                                                                                                                                                                                                                                                                                                                                                                                                                                                                                                                                                                                                                                                                                                                                                                                                                                                                                                                                                                                                                                                                                                                                                                                                             |                                                            | ator select i          | the specify l        | button on            |            |                        |                                 |                 |                                    |                                          |
|                                                                                                                                                                                                                                                                                                                                                                                                  | el # product pag                                                                                                                                                                                                                                                                                                                                                                                                                                                                                                                                                                                                                                                                                                                                                                                                                                                                                                                                                                                                                                                                                                                                                                                                                                                                                                                                                                                                                                                                                                                                                                                                                                                                                                                                                                                                                                                                                                                                                                                                                                                                                                                                                                                                                                                                                                                                                                                                                                                                                                                                                                                                                                                                                                                                                                                                                                                                                                                                                                                                                                                                                                                                            |                                                            |                        |                      |                      |            |                        |                                 |                 |                                    |                                          |
|                                                                                                                                                                                                                                                                                                                                                                                                  | anual product (<br>below in blue fo                                                                                                                                                                                                                                                                                                                                                                                                                                                                                                                                                                                                                                                                                                                                                                                                                                                                                                                                                                                                                                                                                                                                                                                                                                                                                                                                                                                                                                                                                                                                                                                                                                                                                                                                                                                                                                                                                                                                                                                                                                                                                                                                                                                                                                                                                                                                                                                                                                                                                                                                                                                                                                                                                                                                                                                                                                                                                                                                                                                                                                                                                                                         |                                                            |                        |                      |                      |            |                        |                                 |                 |                                    |                                          |
|                                                                                                                                                                                                                                                                                                                                                                                                  | Jelow III Dide Io                                                                                                                                                                                                                                                                                                                                                                                                                                                                                                                                                                                                                                                                                                                                                                                                                                                                                                                                                                                                                                                                                                                                                                                                                                                                                                                                                                                                                                                                                                                                                                                                                                                                                                                                                                                                                                                                                                                                                                                                                                                                                                                                                                                                                                                                                                                                                                                                                                                                                                                                                                                                                                                                                                                                                                                                                                                                                                                                                                                                                                                                                                                                           | nit unu uuu                                                | une sunna u            | o the buse i         | ποαειπ               |            |                        |                                 | and a second    |                                    |                                          |
| GENERAL                                                                                                                                                                                                                                                                                                                                                                                          |                                                                                                                                                                                                                                                                                                                                                                                                                                                                                                                                                                                                                                                                                                                                                                                                                                                                                                                                                                                                                                                                                                                                                                                                                                                                                                                                                                                                                                                                                                                                                                                                                                                                                                                                                                                                                                                                                                                                                                                                                                                                                                                                                                                                                                                                                                                                                                                                                                                                                                                                                                                                                                                                                                                                                                                                                                                                                                                                                                                                                                                                                                                                                             |                                                            |                        |                      |                      |            |                        |                                 |                 |                                    |                                          |
| Series: Hango\<br>Subseries: Har                                                                                                                                                                                                                                                                                                                                                                 |                                                                                                                                                                                                                                                                                                                                                                                                                                                                                                                                                                                                                                                                                                                                                                                                                                                                                                                                                                                                                                                                                                                                                                                                                                                                                                                                                                                                                                                                                                                                                                                                                                                                                                                                                                                                                                                                                                                                                                                                                                                                                                                                                                                                                                                                                                                                                                                                                                                                                                                                                                                                                                                                                                                                                                                                                                                                                                                                                                                                                                                                                                                                                             | int Dococc                                                 | ad Canony              |                      |                      |            |                        |                                 |                 |                                    |                                          |
| Brand: Prolich                                                                                                                                                                                                                                                                                                                                                                                   | ngover Monopo<br>+                                                                                                                                                                                                                                                                                                                                                                                                                                                                                                                                                                                                                                                                                                                                                                                                                                                                                                                                                                                                                                                                                                                                                                                                                                                                                                                                                                                                                                                                                                                                                                                                                                                                                                                                                                                                                                                                                                                                                                                                                                                                                                                                                                                                                                                                                                                                                                                                                                                                                                                                                                                                                                                                                                                                                                                                                                                                                                                                                                                                                                                                                                                                          | IIII Recesse                                               | ed Callopy             |                      |                      |            |                        |                                 |                 |                                    |                                          |
| Division: Archi                                                                                                                                                                                                                                                                                                                                                                                  | -                                                                                                                                                                                                                                                                                                                                                                                                                                                                                                                                                                                                                                                                                                                                                                                                                                                                                                                                                                                                                                                                                                                                                                                                                                                                                                                                                                                                                                                                                                                                                                                                                                                                                                                                                                                                                                                                                                                                                                                                                                                                                                                                                                                                                                                                                                                                                                                                                                                                                                                                                                                                                                                                                                                                                                                                                                                                                                                                                                                                                                                                                                                                                           |                                                            |                        |                      |                      |            |                        |                                 |                 |                                    |                                          |
| Mounting Type                                                                                                                                                                                                                                                                                                                                                                                    |                                                                                                                                                                                                                                                                                                                                                                                                                                                                                                                                                                                                                                                                                                                                                                                                                                                                                                                                                                                                                                                                                                                                                                                                                                                                                                                                                                                                                                                                                                                                                                                                                                                                                                                                                                                                                                                                                                                                                                                                                                                                                                                                                                                                                                                                                                                                                                                                                                                                                                                                                                                                                                                                                                                                                                                                                                                                                                                                                                                                                                                                                                                                                             |                                                            |                        |                      |                      |            |                        |                                 |                 |                                    |                                          |
| Mounting Loca                                                                                                                                                                                                                                                                                                                                                                                    |                                                                                                                                                                                                                                                                                                                                                                                                                                                                                                                                                                                                                                                                                                                                                                                                                                                                                                                                                                                                                                                                                                                                                                                                                                                                                                                                                                                                                                                                                                                                                                                                                                                                                                                                                                                                                                                                                                                                                                                                                                                                                                                                                                                                                                                                                                                                                                                                                                                                                                                                                                                                                                                                                                                                                                                                                                                                                                                                                                                                                                                                                                                                                             |                                                            |                        |                      |                      |            |                        |                                 |                 |                                    |                                          |
| Subcategory: F                                                                                                                                                                                                                                                                                                                                                                                   |                                                                                                                                                                                                                                                                                                                                                                                                                                                                                                                                                                                                                                                                                                                                                                                                                                                                                                                                                                                                                                                                                                                                                                                                                                                                                                                                                                                                                                                                                                                                                                                                                                                                                                                                                                                                                                                                                                                                                                                                                                                                                                                                                                                                                                                                                                                                                                                                                                                                                                                                                                                                                                                                                                                                                                                                                                                                                                                                                                                                                                                                                                                                                             |                                                            |                        |                      |                      |            |                        |                                 |                 |                                    |                                          |
| PHYSICAL                                                                                                                                                                                                                                                                                                                                                                                         |                                                                                                                                                                                                                                                                                                                                                                                                                                                                                                                                                                                                                                                                                                                                                                                                                                                                                                                                                                                                                                                                                                                                                                                                                                                                                                                                                                                                                                                                                                                                                                                                                                                                                                                                                                                                                                                                                                                                                                                                                                                                                                                                                                                                                                                                                                                                                                                                                                                                                                                                                                                                                                                                                                                                                                                                                                                                                                                                                                                                                                                                                                                                                             |                                                            |                        |                      |                      |            |                        |                                 |                 |                                    |                                          |
| Shape: Cylinde                                                                                                                                                                                                                                                                                                                                                                                   | or.                                                                                                                                                                                                                                                                                                                                                                                                                                                                                                                                                                                                                                                                                                                                                                                                                                                                                                                                                                                                                                                                                                                                                                                                                                                                                                                                                                                                                                                                                                                                                                                                                                                                                                                                                                                                                                                                                                                                                                                                                                                                                                                                                                                                                                                                                                                                                                                                                                                                                                                                                                                                                                                                                                                                                                                                                                                                                                                                                                                                                                                                                                                                                         |                                                            |                        |                      |                      |            |                        |                                 |                 |                                    |                                          |
| Diameter (mm                                                                                                                                                                                                                                                                                                                                                                                     |                                                                                                                                                                                                                                                                                                                                                                                                                                                                                                                                                                                                                                                                                                                                                                                                                                                                                                                                                                                                                                                                                                                                                                                                                                                                                                                                                                                                                                                                                                                                                                                                                                                                                                                                                                                                                                                                                                                                                                                                                                                                                                                                                                                                                                                                                                                                                                                                                                                                                                                                                                                                                                                                                                                                                                                                                                                                                                                                                                                                                                                                                                                                                             |                                                            |                        |                      |                      |            |                        |                                 |                 |                                    |                                          |
| Diameter (in):                                                                                                                                                                                                                                                                                                                                                                                   |                                                                                                                                                                                                                                                                                                                                                                                                                                                                                                                                                                                                                                                                                                                                                                                                                                                                                                                                                                                                                                                                                                                                                                                                                                                                                                                                                                                                                                                                                                                                                                                                                                                                                                                                                                                                                                                                                                                                                                                                                                                                                                                                                                                                                                                                                                                                                                                                                                                                                                                                                                                                                                                                                                                                                                                                                                                                                                                                                                                                                                                                                                                                                             |                                                            |                        |                      |                      |            |                        |                                 |                 |                                    |                                          |
| Height (mm): 1                                                                                                                                                                                                                                                                                                                                                                                   |                                                                                                                                                                                                                                                                                                                                                                                                                                                                                                                                                                                                                                                                                                                                                                                                                                                                                                                                                                                                                                                                                                                                                                                                                                                                                                                                                                                                                                                                                                                                                                                                                                                                                                                                                                                                                                                                                                                                                                                                                                                                                                                                                                                                                                                                                                                                                                                                                                                                                                                                                                                                                                                                                                                                                                                                                                                                                                                                                                                                                                                                                                                                                             |                                                            |                        |                      |                      |            |                        |                                 |                 |                                    |                                          |
| Height (in): 5 <sup>7</sup> / <sub>4</sub>                                                                                                                                                                                                                                                                                                                                                       |                                                                                                                                                                                                                                                                                                                                                                                                                                                                                                                                                                                                                                                                                                                                                                                                                                                                                                                                                                                                                                                                                                                                                                                                                                                                                                                                                                                                                                                                                                                                                                                                                                                                                                                                                                                                                                                                                                                                                                                                                                                                                                                                                                                                                                                                                                                                                                                                                                                                                                                                                                                                                                                                                                                                                                                                                                                                                                                                                                                                                                                                                                                                                             |                                                            |                        |                      |                      |            |                        |                                 |                 |                                    |                                          |
|                                                                                                                                                                                                                                                                                                                                                                                                  | eight (mm): 21                                                                                                                                                                                                                                                                                                                                                                                                                                                                                                                                                                                                                                                                                                                                                                                                                                                                                                                                                                                                                                                                                                                                                                                                                                                                                                                                                                                                                                                                                                                                                                                                                                                                                                                                                                                                                                                                                                                                                                                                                                                                                                                                                                                                                                                                                                                                                                                                                                                                                                                                                                                                                                                                                                                                                                                                                                                                                                                                                                                                                                                                                                                                              | 50                                                         |                        |                      |                      |            |                        |                                 |                 |                                    |                                          |
|                                                                                                                                                                                                                                                                                                                                                                                                  | eight (in): 84 ½                                                                                                                                                                                                                                                                                                                                                                                                                                                                                                                                                                                                                                                                                                                                                                                                                                                                                                                                                                                                                                                                                                                                                                                                                                                                                                                                                                                                                                                                                                                                                                                                                                                                                                                                                                                                                                                                                                                                                                                                                                                                                                                                                                                                                                                                                                                                                                                                                                                                                                                                                                                                                                                                                                                                                                                                                                                                                                                                                                                                                                                                                                                                            |                                                            |                        |                      |                      |            |                        |                                 |                 |                                    |                                          |
| Light Distribut                                                                                                                                                                                                                                                                                                                                                                                  |                                                                                                                                                                                                                                                                                                                                                                                                                                                                                                                                                                                                                                                                                                                                                                                                                                                                                                                                                                                                                                                                                                                                                                                                                                                                                                                                                                                                                                                                                                                                                                                                                                                                                                                                                                                                                                                                                                                                                                                                                                                                                                                                                                                                                                                                                                                                                                                                                                                                                                                                                                                                                                                                                                                                                                                                                                                                                                                                                                                                                                                                                                                                                             |                                                            |                        |                      |                      |            |                        |                                 |                 |                                    |                                          |
| Diffuser: Shine                                                                                                                                                                                                                                                                                                                                                                                  |                                                                                                                                                                                                                                                                                                                                                                                                                                                                                                                                                                                                                                                                                                                                                                                                                                                                                                                                                                                                                                                                                                                                                                                                                                                                                                                                                                                                                                                                                                                                                                                                                                                                                                                                                                                                                                                                                                                                                                                                                                                                                                                                                                                                                                                                                                                                                                                                                                                                                                                                                                                                                                                                                                                                                                                                                                                                                                                                                                                                                                                                                                                                                             |                                                            |                        |                      |                      |            |                        |                                 |                 |                                    |                                          |
| Fixture Finish:<br>LOD / PUS / FR                                                                                                                                                                                                                                                                                                                                                                | SSR / BKV / CW<br>RO / FUP / KIA /                                                                                                                                                                                                                                                                                                                                                                                                                                                                                                                                                                                                                                                                                                                                                                                                                                                                                                                                                                                                                                                                                                                                                                                                                                                                                                                                                                                                                                                                                                                                                                                                                                                                                                                                                                                                                                                                                                                                                                                                                                                                                                                                                                                                                                                                                                                                                                                                                                                                                                                                                                                                                                                                                                                                                                                                                                                                                                                                                                                                                                                                                                                          | POP / BLS /                                                |                        |                      |                      |            |                        |                                 | $\bigcirc$      |                                    |                                          |
|                                                                                                                                                                                                                                                                                                                                                                                                  | AG / OBR / MOS                                                                                                                                                                                                                                                                                                                                                                                                                                                                                                                                                                                                                                                                                                                                                                                                                                                                                                                                                                                                                                                                                                                                                                                                                                                                                                                                                                                                                                                                                                                                                                                                                                                                                                                                                                                                                                                                                                                                                                                                                                                                                                                                                                                                                                                                                                                                                                                                                                                                                                                                                                                                                                                                                                                                                                                                                                                                                                                                                                                                                                                                                                                                              | / ROR                                                      |                        |                      |                      |            |                        |                                 |                 |                                    |                                          |
|                                                                                                                                                                                                                                                                                                                                                                                                  | 2000mm / 6000                                                                                                                                                                                                                                                                                                                                                                                                                                                                                                                                                                                                                                                                                                                                                                                                                                                                                                                                                                                                                                                                                                                                                                                                                                                                                                                                                                                                                                                                                                                                                                                                                                                                                                                                                                                                                                                                                                                                                                                                                                                                                                                                                                                                                                                                                                                                                                                                                                                                                                                                                                                                                                                                                                                                                                                                                                                                                                                                                                                                                                                                                                                                               | )mmm Cab                                                   | le in White            | / Black / Or         | range /              |            |                        |                                 |                 |                                    |                                          |
| Red                                                                                                                                                                                                                                                                                                                                                                                              | wanaanta. COmu                                                                                                                                                                                                                                                                                                                                                                                                                                                                                                                                                                                                                                                                                                                                                                                                                                                                                                                                                                                                                                                                                                                                                                                                                                                                                                                                                                                                                                                                                                                                                                                                                                                                                                                                                                                                                                                                                                                                                                                                                                                                                                                                                                                                                                                                                                                                                                                                                                                                                                                                                                                                                                                                                                                                                                                                                                                                                                                                                                                                                                                                                                                                              | m / 2 11/10                                                |                        |                      |                      |            |                        |                                 |                 |                                    |                                          |
|                                                                                                                                                                                                                                                                                                                                                                                                  | irements: 68mr                                                                                                                                                                                                                                                                                                                                                                                                                                                                                                                                                                                                                                                                                                                                                                                                                                                                                                                                                                                                                                                                                                                                                                                                                                                                                                                                                                                                                                                                                                                                                                                                                                                                                                                                                                                                                                                                                                                                                                                                                                                                                                                                                                                                                                                                                                                                                                                                                                                                                                                                                                                                                                                                                                                                                                                                                                                                                                                                                                                                                                                                                                                                              | n/211/16                                                   |                        |                      |                      |            |                        |                                 | 22/11           |                                    | a com                                    |
| ELECTRICAL                                                                                                                                                                                                                                                                                                                                                                                       |                                                                                                                                                                                                                                                                                                                                                                                                                                                                                                                                                                                                                                                                                                                                                                                                                                                                                                                                                                                                                                                                                                                                                                                                                                                                                                                                                                                                                                                                                                                                                                                                                                                                                                                                                                                                                                                                                                                                                                                                                                                                                                                                                                                                                                                                                                                                                                                                                                                                                                                                                                                                                                                                                                                                                                                                                                                                                                                                                                                                                                                                                                                                                             |                                                            |                        |                      |                      |            |                        |                                 | 3 3/8"          | = 🕥                                | Ø 68mr                                   |
|                                                                                                                                                                                                                                                                                                                                                                                                  | D (Zhaga Stand                                                                                                                                                                                                                                                                                                                                                                                                                                                                                                                                                                                                                                                                                                                                                                                                                                                                                                                                                                                                                                                                                                                                                                                                                                                                                                                                                                                                                                                                                                                                                                                                                                                                                                                                                                                                                                                                                                                                                                                                                                                                                                                                                                                                                                                                                                                                                                                                                                                                                                                                                                                                                                                                                                                                                                                                                                                                                                                                                                                                                                                                                                                                              | dard)                                                      |                        |                      |                      |            |                        |                                 | Ø <u>85mm</u>   | ~                                  | <b>2</b> <sup>11</sup> / <sub>16</sub> " |
|                                                                                                                                                                                                                                                                                                                                                                                                  |                                                                                                                                                                                                                                                                                                                                                                                                                                                                                                                                                                                                                                                                                                                                                                                                                                                                                                                                                                                                                                                                                                                                                                                                                                                                                                                                                                                                                                                                                                                                                                                                                                                                                                                                                                                                                                                                                                                                                                                                                                                                                                                                                                                                                                                                                                                                                                                                                                                                                                                                                                                                                                                                                                                                                                                                                                                                                                                                                                                                                                                                                                                                                             |                                                            |                        |                      |                      |            |                        |                                 | Charles and the |                                    |                                          |
|                                                                                                                                                                                                                                                                                                                                                                                                  |                                                                                                                                                                                                                                                                                                                                                                                                                                                                                                                                                                                                                                                                                                                                                                                                                                                                                                                                                                                                                                                                                                                                                                                                                                                                                                                                                                                                                                                                                                                                                                                                                                                                                                                                                                                                                                                                                                                                                                                                                                                                                                                                                                                                                                                                                                                                                                                                                                                                                                                                                                                                                                                                                                                                                                                                                                                                                                                                                                                                                                                                                                                                                             |                                                            |                        |                      |                      |            |                        |                                 |                 |                                    |                                          |
|                                                                                                                                                                                                                                                                                                                                                                                                  | Vattage (W): 9<br>Mode (Non-Dim                                                                                                                                                                                                                                                                                                                                                                                                                                                                                                                                                                                                                                                                                                                                                                                                                                                                                                                                                                                                                                                                                                                                                                                                                                                                                                                                                                                                                                                                                                                                                                                                                                                                                                                                                                                                                                                                                                                                                                                                                                                                                                                                                                                                                                                                                                                                                                                                                                                                                                                                                                                                                                                                                                                                                                                                                                                                                                                                                                                                                                                                                                                             | iming and I                                                | Phase Dimr             | ning (120Va          | ac only)             |            |                        |                                 |                 |                                    |                                          |
| Total Output V<br>Dimming: Tri-N<br>and 0-10V Dim                                                                                                                                                                                                                                                                                                                                                | Vattage (W): 9<br>Mode (Non-Dim<br>ming)                                                                                                                                                                                                                                                                                                                                                                                                                                                                                                                                                                                                                                                                                                                                                                                                                                                                                                                                                                                                                                                                                                                                                                                                                                                                                                                                                                                                                                                                                                                                                                                                                                                                                                                                                                                                                                                                                                                                                                                                                                                                                                                                                                                                                                                                                                                                                                                                                                                                                                                                                                                                                                                                                                                                                                                                                                                                                                                                                                                                                                                                                                                    | iming and I                                                | Phase Dimr             | ning (120Va          | ac only)             |            |                        |                                 |                 |                                    |                                          |
| Total Output V<br>Dimming: Tri-N                                                                                                                                                                                                                                                                                                                                                                 | Vattage (W): 9<br>Mode (Non-Dim<br>ming)<br>d: Yes                                                                                                                                                                                                                                                                                                                                                                                                                                                                                                                                                                                                                                                                                                                                                                                                                                                                                                                                                                                                                                                                                                                                                                                                                                                                                                                                                                                                                                                                                                                                                                                                                                                                                                                                                                                                                                                                                                                                                                                                                                                                                                                                                                                                                                                                                                                                                                                                                                                                                                                                                                                                                                                                                                                                                                                                                                                                                                                                                                                                                                                                                                          | iming and I                                                | Phase Dimr             | ning (120Va          | ac only)             |            |                        |                                 |                 |                                    |                                          |
| Total Output V<br>Dimming: Tri-N<br>and 0-10V Dim<br>Driver Included<br>Driver Location                                                                                                                                                                                                                                                                                                          | Vattage (W): 9<br>Mode (Non-Dim<br>ming)<br>d: Yes<br>n: External                                                                                                                                                                                                                                                                                                                                                                                                                                                                                                                                                                                                                                                                                                                                                                                                                                                                                                                                                                                                                                                                                                                                                                                                                                                                                                                                                                                                                                                                                                                                                                                                                                                                                                                                                                                                                                                                                                                                                                                                                                                                                                                                                                                                                                                                                                                                                                                                                                                                                                                                                                                                                                                                                                                                                                                                                                                                                                                                                                                                                                                                                           |                                                            |                        | ning (120Va          | ac only)             |            |                        | 4"                              |                 |                                    |                                          |
| Total Output V<br>Dimming: Tri-N<br>and 0-10V Dim<br>Driver Included<br>Driver Location                                                                                                                                                                                                                                                                                                          | Vattage (W): 9<br>Mode (Non-Dim<br>ming)<br>d: Yes<br>n: External<br>onstant Curren                                                                                                                                                                                                                                                                                                                                                                                                                                                                                                                                                                                                                                                                                                                                                                                                                                                                                                                                                                                                                                                                                                                                                                                                                                                                                                                                                                                                                                                                                                                                                                                                                                                                                                                                                                                                                                                                                                                                                                                                                                                                                                                                                                                                                                                                                                                                                                                                                                                                                                                                                                                                                                                                                                                                                                                                                                                                                                                                                                                                                                                                         |                                                            |                        | ning (120Va          | ac only)             |            |                        | 5 1/4"                          |                 |                                    |                                          |
| Total Output V<br>Dimming: Tri-N<br>and 0-10V Dim<br>Driver Included<br>Driver Location<br>Driver Type: Co<br>Driver Class: C                                                                                                                                                                                                                                                                    | Vattage (W): 9<br>Mode (Non-Dim<br>ming)<br>d: Yes<br>n: External<br>onstant Curren                                                                                                                                                                                                                                                                                                                                                                                                                                                                                                                                                                                                                                                                                                                                                                                                                                                                                                                                                                                                                                                                                                                                                                                                                                                                                                                                                                                                                                                                                                                                                                                                                                                                                                                                                                                                                                                                                                                                                                                                                                                                                                                                                                                                                                                                                                                                                                                                                                                                                                                                                                                                                                                                                                                                                                                                                                                                                                                                                                                                                                                                         | t - Universa                                               |                        | ning (120Va          | ac only)             |            |                        | 2361/4"                         |                 |                                    |                                          |
| Total Output V<br>Dimming: Tri-M<br>and 0-10V Dim<br>Driver Included<br>Driver Location<br>Driver Type: Co<br>Driver Class: Cl<br>Housing: ENCF                                                                                                                                                                                                                                                  | Vattage (W): 9<br>Mode (Non-Dim<br>ming)<br>d: Yes<br>n: External<br>onstant Curren<br>lass 2<br>23 w/Quick Con                                                                                                                                                                                                                                                                                                                                                                                                                                                                                                                                                                                                                                                                                                                                                                                                                                                                                                                                                                                                                                                                                                                                                                                                                                                                                                                                                                                                                                                                                                                                                                                                                                                                                                                                                                                                                                                                                                                                                                                                                                                                                                                                                                                                                                                                                                                                                                                                                                                                                                                                                                                                                                                                                                                                                                                                                                                                                                                                                                                                                                             | t - Universa                                               |                        | ning (120Va          | ac only)             |            |                        | 1 236 <sup>1/4"</sup>           |                 |                                    |                                          |
| Total Output V<br>Dimming: Tri-M<br>and 0-10V Dim<br>Driver Included<br>Driver Location<br>Driver Type: Co<br>Driver Class: Cl<br>Housing: ENCF<br>Input Voltage (                                                                                                                                                                                                                               | Vattage (W): 9<br>Mode (Non-Dim<br>ming)<br>d: Yes<br>n: External<br>onstant Curren<br>lass 2<br>P3 w/Quick Con<br>(V): 120 - 277                                                                                                                                                                                                                                                                                                                                                                                                                                                                                                                                                                                                                                                                                                                                                                                                                                                                                                                                                                                                                                                                                                                                                                                                                                                                                                                                                                                                                                                                                                                                                                                                                                                                                                                                                                                                                                                                                                                                                                                                                                                                                                                                                                                                                                                                                                                                                                                                                                                                                                                                                                                                                                                                                                                                                                                                                                                                                                                                                                                                                           | t - Universa                                               |                        | ning (120Va          | ac only)             |            |                        |                                 |                 |                                    |                                          |
| Total Output V<br>Dimming: Tri-M<br>and 0-10V Dim<br>Driver Includee<br>Driver Location<br>Driver Type: Co<br>Driver Class: C<br>Housing: ENCF<br>Input Voltage (<br>Constant Curre                                                                                                                                                                                                              | Vattage (W): 9<br>Mode (Non-Dim<br>ming)<br>d: Yes<br>n: External<br>onstant Curren<br>lass 2<br>P3 w/Quick Con<br>(V): 120 - 277                                                                                                                                                                                                                                                                                                                                                                                                                                                                                                                                                                                                                                                                                                                                                                                                                                                                                                                                                                                                                                                                                                                                                                                                                                                                                                                                                                                                                                                                                                                                                                                                                                                                                                                                                                                                                                                                                                                                                                                                                                                                                                                                                                                                                                                                                                                                                                                                                                                                                                                                                                                                                                                                                                                                                                                                                                                                                                                                                                                                                           | t - Universa                                               |                        | ning (120Va          | ac only)             |            |                        |                                 |                 |                                    |                                          |
| Total Output V<br>Dimming: Tri-M<br>and 0-10V Dim<br>Driver Includee<br>Driver Location<br>Driver Type: Cc<br>Driver Class: Cl<br>Housing: ENCF<br>Input Voltage (<br>Constant Curre<br><b>LED</b>                                                                                                                                                                                               | Vattage (W): 9<br>Mode (Non-Dim<br>ming)<br>d: Yes<br>n: External<br>onstant Curren<br>lass 2<br>23 w/Quick Con<br>(V): 120 - 277<br>ent (MA): 500                                                                                                                                                                                                                                                                                                                                                                                                                                                                                                                                                                                                                                                                                                                                                                                                                                                                                                                                                                                                                                                                                                                                                                                                                                                                                                                                                                                                                                                                                                                                                                                                                                                                                                                                                                                                                                                                                                                                                                                                                                                                                                                                                                                                                                                                                                                                                                                                                                                                                                                                                                                                                                                                                                                                                                                                                                                                                                                                                                                                          | t - Universa                                               |                        | ning (120Va          | ac only)             |            |                        |                                 |                 |                                    |                                          |
| Total Output V<br>Dimming: Tri-M<br>and 0-10V Dim<br>Driver Includee<br>Driver Location<br>Driver Type: Cc<br>Driver Class: Cl<br>Housing: ENCF<br>Input Voltage (<br>Constant Curre<br><b>LED</b><br>Number of LEE                                                                                                                                                                              | Vattage (W): 9<br>Mode (Non-Dim<br>ming)<br>d: Yes<br>n: External<br>onstant Curren<br>lass 2<br>23 w/Quick Con<br>(V): 120 - 277<br>ent (MA): 500                                                                                                                                                                                                                                                                                                                                                                                                                                                                                                                                                                                                                                                                                                                                                                                                                                                                                                                                                                                                                                                                                                                                                                                                                                                                                                                                                                                                                                                                                                                                                                                                                                                                                                                                                                                                                                                                                                                                                                                                                                                                                                                                                                                                                                                                                                                                                                                                                                                                                                                                                                                                                                                                                                                                                                                                                                                                                                                                                                                                          | t - Universa                                               | al                     | ning (120Va          | ac only)             |            |                        |                                 |                 |                                    |                                          |
| Total Output V<br>Dimming: Tri-M<br>and 0-10V Dim<br>Driver Includee<br>Driver Location<br>Driver Type: Cc<br>Driver Class: Cl<br>Housing: ENCF<br>Input Voltage (<br>Constant Curre<br><b>LED</b><br>Number of LEE<br>Color Tempera                                                                                                                                                             | Vattage (W): 9<br>Mode (Non-Dim<br>ming)<br>d: Yes<br>n: External<br>onstant Curren<br>lass 2<br><sup>23</sup> w/Quick Con<br>(V): 120 - 277<br>ent (MA): 500                                                                                                                                                                                                                                                                                                                                                                                                                                                                                                                                                                                                                                                                                                                                                                                                                                                                                                                                                                                                                                                                                                                                                                                                                                                                                                                                                                                                                                                                                                                                                                                                                                                                                                                                                                                                                                                                                                                                                                                                                                                                                                                                                                                                                                                                                                                                                                                                                                                                                                                                                                                                                                                                                                                                                                                                                                                                                                                                                                                               | t - Universa<br>inect<br>/ 3000 / 40                       | al                     | ning (120Va          | ac only)             |            |                        |                                 |                 |                                    |                                          |
| Total Output V<br>Dimming: Tri-M<br>and 0-10V Dim<br>Driver Includee<br>Driver Location<br>Driver Type: Cc<br>Driver Class: Cl<br>Housing: ENCF<br>Input Voltage (<br>Constant Curre<br><b>LED</b><br>Number of LEE<br>Color Tempera                                                                                                                                                             | Vattage (W): 9<br>Mode (Non-Dim<br>ming)<br>d: Yes<br>n: External<br>onstant Curren<br>lass 2<br>23 w/Quick Con<br>(V): 120 - 277<br>ent (MA): 500<br>Ds: 1<br>ature (°K): 2700                                                                                                                                                                                                                                                                                                                                                                                                                                                                                                                                                                                                                                                                                                                                                                                                                                                                                                                                                                                                                                                                                                                                                                                                                                                                                                                                                                                                                                                                                                                                                                                                                                                                                                                                                                                                                                                                                                                                                                                                                                                                                                                                                                                                                                                                                                                                                                                                                                                                                                                                                                                                                                                                                                                                                                                                                                                                                                                                                                             | t - Universa<br>inect<br>/ 3000 / 40                       | al                     | ning (120Va          | ac only)             |            |                        | max. 6000mm 236 <sup>1/4"</sup> |                 |                                    |                                          |
| Total Output V<br>Dimming: Tri-M<br>and 0-10V Dim<br>Driver Includee<br>Driver Location<br>Driver Type: Cc<br>Driver Class: Cl<br>Housing: ENCF<br>Input Voltage (<br>Constant Curre<br>LED<br>Number of LEE<br>Color Tempera<br>Max. Delivered<br>CRI: >90 CRI<br>Lamp Life (hrs)                                                                                                               | Vattage (W): 9<br>Mode (Non-Dim<br>ming)<br>d: Yes<br>n: External<br>onstant Curren<br>lass 2<br>23 w/Quick Con<br>(V): 120 - 277<br>ent (MA): 500<br>Ds: 1<br>ature (°K): 2700<br>I Lumen (lm): 9                                                                                                                                                                                                                                                                                                                                                                                                                                                                                                                                                                                                                                                                                                                                                                                                                                                                                                                                                                                                                                                                                                                                                                                                                                                                                                                                                                                                                                                                                                                                                                                                                                                                                                                                                                                                                                                                                                                                                                                                                                                                                                                                                                                                                                                                                                                                                                                                                                                                                                                                                                                                                                                                                                                                                                                                                                                                                                                                                          | t - Universa<br>inect<br>/ 3000 / 40<br>23                 | al<br>                 |                      |                      |            |                        |                                 |                 |                                    |                                          |
| Total Output V<br>Dimming: Tri-M<br>and 0-10V Dim<br>Driver Includee<br>Driver Location<br>Driver Type: Co<br>Driver Class: Cl<br>Housing: ENCF<br>Input Voltage (<br>Constant Curre<br>LED<br>Number of LEE<br>Color Tempera<br>Max. Delivered<br>CRI: >90 CRI<br>Lamp Life (hrs)<br>Upon Request:                                                                                              | Vattage (W): 9<br>Mode (Non-Dim<br>ming)<br>d: Yes<br>n: External<br>onstant Curren<br>lass 2<br><sup>23</sup> w/Quick Con<br>(V): 120 - 277<br>ent (MA): 500<br>DS: 1<br>ature (°K): 2700<br>I Lumen (Im): 9<br>): 50000<br>: ***3500K avai                                                                                                                                                                                                                                                                                                                                                                                                                                                                                                                                                                                                                                                                                                                                                                                                                                                                                                                                                                                                                                                                                                                                                                                                                                                                                                                                                                                                                                                                                                                                                                                                                                                                                                                                                                                                                                                                                                                                                                                                                                                                                                                                                                                                                                                                                                                                                                                                                                                                                                                                                                                                                                                                                                                                                                                                                                                                                                                | t - Universa<br>inect<br>/ 3000 / 40<br>23                 | al<br>                 |                      |                      |            |                        |                                 |                 | E                                  |                                          |
| Total Output V<br>Dimming: Tri-M<br>and 0-10V Dim<br>Driver Includee<br>Driver Location<br>Driver Type: Cc<br>Driver Class: Cl<br>Housing: ENCF<br>Input Voltage (<br>Constant Curre<br>LED<br>Number of LEE<br>Color Tempera<br>Max. Delivered<br>CRI: >90 CRI<br>Lamp Life (hrs)                                                                                                               | Vattage (W): 9<br>Mode (Non-Dim<br>ming)<br>d: Yes<br>n: External<br>onstant Curren<br>lass 2<br><sup>23</sup> w/Quick Con<br>(V): 120 - 277<br>ent (MA): 500<br>DS: 1<br>ature (°K): 2700<br>I Lumen (Im): 9<br>): 50000<br>: ***3500K avai                                                                                                                                                                                                                                                                                                                                                                                                                                                                                                                                                                                                                                                                                                                                                                                                                                                                                                                                                                                                                                                                                                                                                                                                                                                                                                                                                                                                                                                                                                                                                                                                                                                                                                                                                                                                                                                                                                                                                                                                                                                                                                                                                                                                                                                                                                                                                                                                                                                                                                                                                                                                                                                                                                                                                                                                                                                                                                                | t - Universa<br>inect<br>/ 3000 / 40<br>23                 | al<br>                 |                      |                      |            |                        |                                 |                 | 0mm<br>7/8"                        |                                          |
| Total Output V<br>Dimming: Tri-M<br>and 0-10V Dim<br>Driver Included<br>Driver Location<br>Driver Type: Cc<br>Driver Class: Cl<br>Housing: ENCF<br>Input Voltage (<br>Constant Curre<br>LED<br>Number of LEE<br>Color Tempera<br>Max. Delivered<br>CRI: >90 CRI<br>Lamp Life (hrs;<br>Upon Request:<br>quantities upo                                                                            | Vattage (W): 9<br>Mode (Non-Dim<br>ming)<br>d: Yes<br>n: External<br>constant Curren<br>lass 2<br>P3 w/Quick Con<br>(V): 120 - 277<br>ent (MA): 500<br>Os: 1<br>ature (°K): 2700<br>I Lumen (Im): 9<br>): 50000<br>: ***3500K avai<br>on request)                                                                                                                                                                                                                                                                                                                                                                                                                                                                                                                                                                                                                                                                                                                                                                                                                                                                                                                                                                                                                                                                                                                                                                                                                                                                                                                                                                                                                                                                                                                                                                                                                                                                                                                                                                                                                                                                                                                                                                                                                                                                                                                                                                                                                                                                                                                                                                                                                                                                                                                                                                                                                                                                                                                                                                                                                                                                                                           | t - Universa<br>inect<br>/ 3000 / 40<br>23                 | al<br>                 |                      |                      |            |                        |                                 |                 | <b>150mm</b><br>5 <sup>7/8</sup> " |                                          |
| Total Output V<br>Dimming: Tri-M<br>and 0-10V Dim<br>Driver Included<br>Driver Location<br>Driver Type: Co<br>Driver Class: Cl<br>Housing: ENCF<br>Input Voltage (<br>Constant Curre<br>Lang Life (Nrs)<br>Upon Request;<br>Quantities upo<br>OPTICAL<br>Reflector <sup>®</sup> : 18 /                                                                                                           | Vattage (W): 9<br>Mode (Non-Dim<br>ming)<br>d: Yes<br>n: External<br>constant Curren<br>lass 2<br>P3 w/Quick Con<br>(V): 120 - 277<br>ent (MA): 500<br>Os: 1<br>ature (°K): 2700<br>I Lumen (Im): 9<br>): 50000<br>: ***3500K avai<br>on request)                                                                                                                                                                                                                                                                                                                                                                                                                                                                                                                                                                                                                                                                                                                                                                                                                                                                                                                                                                                                                                                                                                                                                                                                                                                                                                                                                                                                                                                                                                                                                                                                                                                                                                                                                                                                                                                                                                                                                                                                                                                                                                                                                                                                                                                                                                                                                                                                                                                                                                                                                                                                                                                                                                                                                                                                                                                                                                           | t - Universa<br>inect<br>/ 3000 / 40<br>23<br>lable in min | al<br>                 |                      |                      |            |                        |                                 |                 | <b>150mm</b><br>5 7/8"             |                                          |
| Total Output V<br>Dimming: Tri-M<br>and 0-10V Dim<br>Driver Included<br>Driver Location<br>Driver Type: Co<br>Driver Class: Cl<br>Housing: ENCF<br>Input Voltage (<br>Constant Curre<br>Land Voltage (<br>Color Tempera<br>Max. Delivered<br>CRI: >90 CRI<br>Lamp Life (hrs;<br>Upon Request:<br>quantities upo<br>OPTICAL<br>Reflector <sup>o</sup> : 18 /<br>RATINGS AND                       | Vattage (W): 9<br>Mode (Non-Dim<br>ming)<br>d: Yes<br>n: External<br>onstant Curren<br>lass 2<br>P3 w/Quick Con<br>(V): 120 - 277<br>ent (MA): 500<br>OS: 1<br>DS: 1 | t - Universa<br>inect<br>/ 3000 / 40<br>23<br>lable in min | oo<br>nimum qua        | ntities (larg        |                      |            |                        |                                 |                 | <b>150mm</b><br>5 7/8"             |                                          |
| Total Output V<br>Dimming: Tri-M<br>and 0-10V Dim<br>Driver Included<br>Driver Location<br>Driver Type: Co<br>Driver Class: Cl<br>Housing: ENCF<br>Input Voltage (<br>Constant Curre<br>Land Voltage (<br>Color Tempera<br>Max. Delivered<br>CRI: >90 CRI<br>Lamp Life (hrs;<br>Upon Request:<br>quantities upo<br>OPTICAL<br>Reflector <sup>o</sup> : 18 /<br>RATINGS AND                       | Vattage (W): 9<br>Mode (Non-Dim<br>ming)<br>d: Yes<br>n: External<br>onstant Curren<br>lass 2<br>P3 w/Quick Con<br>(V): 120 - 277<br>ent (MA): 500<br>OS: 1<br>DS: 1<br>Dature (°K): 2700<br>I Lumen (Im): 9<br>DS: 50000<br>: ***3500K avai<br>nn request)<br>/ 36 / 52<br>CERTIFICATIO                                                                                                                                                                                                                                                                                                                                                                                                                                                                                                                                                                                                                                                                                                                                                                                                                                                                                                                                                                                                                                                                                                                                                                                                                                                                                                                                                                                                                                                                                                                                                                                                                                                                                                                                                                                                                                                                                                                                                                                                                                                                                                                                                                                                                                                                                                                                                                                                                                                                                                                                                                                                                                                                                                                                                                                                                                                                    | t - Universa<br>inect<br>/ 3000 / 40<br>23<br>lable in min | oo<br>nimum qua        | ntities (larg        |                      |            |                        |                                 | Ø75mm           | <b>150mm</b><br>5 7/8"             |                                          |
| Total Output V<br>Dimming: Tri-M<br>and 0-10V Dim<br>Driver Included<br>Driver Location<br>Driver Type: Co<br>Driver Class: Cl<br>Housing: ENCF<br>Input Voltage (<br>Constant Curre<br>Lamp Ufor of LEE<br>Color Tempera<br>Max. Delivered<br>CRI: >90 CRI<br>Lamp Life (hrs;<br>Upon Request:<br>Guantities upo<br>OPTICAL<br>Reflector <sup>o</sup> : 18 /<br>RATINGS AND<br>Certified By: Co | Vattage (W): 9<br>Mode (Non-Dim<br>ming)<br>d: Yes<br>n: External<br>onstant Curren<br>lass 2<br>P3 w/Quick Con<br>(V): 120 - 277<br>ent (MA): 500<br>OS: 1<br>DS: 1<br>Dature (°K): 2700<br>I Lumen (Im): 9<br>DS: 50000<br>: ***3500K avai<br>nn request)<br>/ 36 / 52<br>CERTIFICATIO                                                                                                                                                                                                                                                                                                                                                                                                                                                                                                                                                                                                                                                                                                                                                                                                                                                                                                                                                                                                                                                                                                                                                                                                                                                                                                                                                                                                                                                                                                                                                                                                                                                                                                                                                                                                                                                                                                                                                                                                                                                                                                                                                                                                                                                                                                                                                                                                                                                                                                                                                                                                                                                                                                                                                                                                                                                                    | t - Universa<br>inect<br>/ 3000 / 40<br>23<br>lable in min | oo<br>nimum qua        | ntities (larg        |                      |            | A                      |                                 |                 | <b>150mm</b><br>5 7/8"             |                                          |
| Total Output V<br>Dimming: Tri-M<br>and 0-10V Dim<br>Driver Included<br>Driver Location<br>Driver Type: Co<br>Driver Class: Cl<br>Housing: ENCF<br>Input Voltage (<br>Constant Curre<br>Lanp Ufor of LEE<br>Color Tempera<br>Max. Delivered<br>CRI: >90 CRI<br>Lamp Life (hrs;<br>Upon Request:<br>quantities upo<br>OPTICAL<br>Reflector <sup>o</sup> : 18 /<br>RATINGS AND<br>Certified By: Co | Vattage (W): 9<br>Mode (Non-Dim<br>ming)<br>d: Yes<br>n: External<br>onstant Curren<br>lass 2<br>P3 w/Quick Con<br>(V): 120 - 277<br>ent (MA): 500<br>OS: 1<br>DS: 1<br>Dature (°K): 2700<br>I Lumen (Im): 9<br>DS: 50000<br>: ***3500K avai<br>nn request)<br>/ 36 / 52<br>CERTIFICATIO                                                                                                                                                                                                                                                                                                                                                                                                                                                                                                                                                                                                                                                                                                                                                                                                                                                                                                                                                                                                                                                                                                                                                                                                                                                                                                                                                                                                                                                                                                                                                                                                                                                                                                                                                                                                                                                                                                                                                                                                                                                                                                                                                                                                                                                                                                                                                                                                                                                                                                                                                                                                                                                                                                                                                                                                                                                                    | t - Universa<br>inect<br>/ 3000 / 40<br>23<br>lable in min | oo<br>nimum qua        | ntities (larg        |                      |            | A                      |                                 | Ø75mm           | <b>150mm</b><br>5 <sup>7/8</sup> " |                                          |