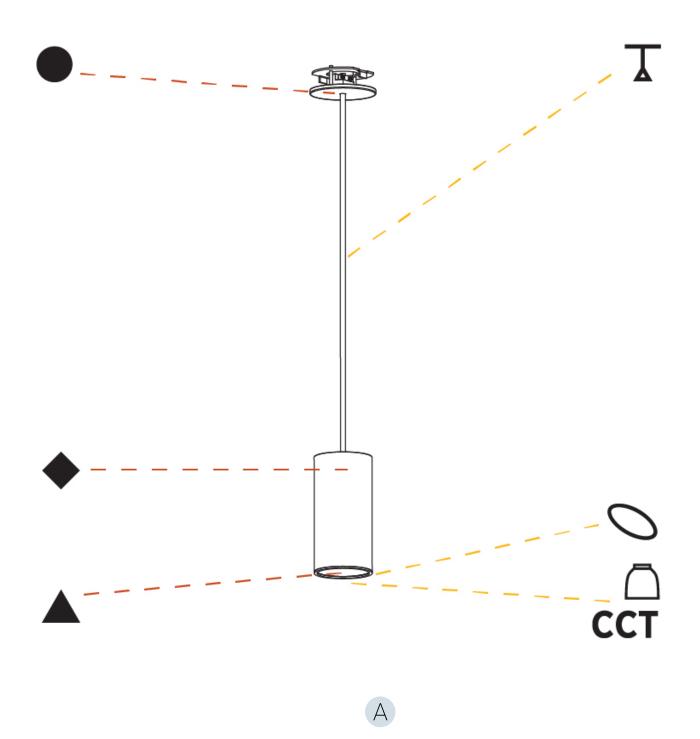

### HANGOVER MONOPOINT RECESSED CANOPY

**SUSPENSION** 

|                                                                                                                                                                                                                                                                                                                                                                                                  | ISION                                                                                                                                                                                                                                                                                                                                                                                                                                                                                                                                                                                                                                                                                                                                                                                                                                                                                                                                                                                                                                                                                                                                                                                                                                                                                                                                                                                                                                                                                                                                                                                                                                                                                                                                                                                                                                                                                                                                                                                                                                                                                                                                                                                                                                                                                                                                                                                                                                                                                                                                                                                                                                                                                                                                                                                                                                                                                                                                                                                                                                                                                                                                                       |                                                            |                        |                      |                      |            |                        |                                 | DATE            |                                    |                                          |
|--------------------------------------------------------------------------------------------------------------------------------------------------------------------------------------------------------------------------------------------------------------------------------------------------------------------------------------------------------------------------------------------------|-------------------------------------------------------------------------------------------------------------------------------------------------------------------------------------------------------------------------------------------------------------------------------------------------------------------------------------------------------------------------------------------------------------------------------------------------------------------------------------------------------------------------------------------------------------------------------------------------------------------------------------------------------------------------------------------------------------------------------------------------------------------------------------------------------------------------------------------------------------------------------------------------------------------------------------------------------------------------------------------------------------------------------------------------------------------------------------------------------------------------------------------------------------------------------------------------------------------------------------------------------------------------------------------------------------------------------------------------------------------------------------------------------------------------------------------------------------------------------------------------------------------------------------------------------------------------------------------------------------------------------------------------------------------------------------------------------------------------------------------------------------------------------------------------------------------------------------------------------------------------------------------------------------------------------------------------------------------------------------------------------------------------------------------------------------------------------------------------------------------------------------------------------------------------------------------------------------------------------------------------------------------------------------------------------------------------------------------------------------------------------------------------------------------------------------------------------------------------------------------------------------------------------------------------------------------------------------------------------------------------------------------------------------------------------------------------------------------------------------------------------------------------------------------------------------------------------------------------------------------------------------------------------------------------------------------------------------------------------------------------------------------------------------------------------------------------------------------------------------------------------------------------------------|------------------------------------------------------------|------------------------|----------------------|----------------------|------------|------------------------|---------------------------------|-----------------|------------------------------------|------------------------------------------|
| A 9 9 9 4 5 6                                                                                                                                                                                                                                                                                                                                                                                    |                                                                                                                                                                                                                                                                                                                                                                                                                                                                                                                                                                                                                                                                                                                                                                                                                                                                                                                                                                                                                                                                                                                                                                                                                                                                                                                                                                                                                                                                                                                                                                                                                                                                                                                                                                                                                                                                                                                                                                                                                                                                                                                                                                                                                                                                                                                                                                                                                                                                                                                                                                                                                                                                                                                                                                                                                                                                                                                                                                                                                                                                                                                                                             |                                                            |                        |                      |                      |            |                        |                                 |                 |                                    |                                          |
| A300156                                                                                                                                                                                                                                                                                                                                                                                          |                                                                                                                                                                                                                                                                                                                                                                                                                                                                                                                                                                                                                                                                                                                                                                                                                                                                                                                                                                                                                                                                                                                                                                                                                                                                                                                                                                                                                                                                                                                                                                                                                                                                                                                                                                                                                                                                                                                                                                                                                                                                                                                                                                                                                                                                                                                                                                                                                                                                                                                                                                                                                                                                                                                                                                                                                                                                                                                                                                                                                                                                                                                                                             |                                                            |                        | -                    | -                    | -          | -                      |                                 |                 |                                    |                                          |
| ase number                                                                                                                                                                                                                                                                                                                                                                                       | Color F<br>Temperature (                                                                                                                                                                                                                                                                                                                                                                                                                                                                                                                                                                                                                                                                                                                                                                                                                                                                                                                                                                                                                                                                                                                                                                                                                                                                                                                                                                                                                                                                                                                                                                                                                                                                                                                                                                                                                                                                                                                                                                                                                                                                                                                                                                                                                                                                                                                                                                                                                                                                                                                                                                                                                                                                                                                                                                                                                                                                                                                                                                                                                                                                                                                                    | -inishes<br>Diamond)                                       | Finishes<br>(Triangle) | Finishes<br>(Circle) | Reflector<br>Options | Shine Ring | Cable Color<br>Options |                                 |                 |                                    |                                          |
|                                                                                                                                                                                                                                                                                                                                                                                                  | oduct code in o                                                                                                                                                                                                                                                                                                                                                                                                                                                                                                                                                                                                                                                                                                                                                                                                                                                                                                                                                                                                                                                                                                                                                                                                                                                                                                                                                                                                                                                                                                                                                                                                                                                                                                                                                                                                                                                                                                                                                                                                                                                                                                                                                                                                                                                                                                                                                                                                                                                                                                                                                                                                                                                                                                                                                                                                                                                                                                                                                                                                                                                                                                                                             |                                                            | ator select i          | the specify l        | button on            |            |                        |                                 |                 |                                    |                                          |
|                                                                                                                                                                                                                                                                                                                                                                                                  | el # product pag                                                                                                                                                                                                                                                                                                                                                                                                                                                                                                                                                                                                                                                                                                                                                                                                                                                                                                                                                                                                                                                                                                                                                                                                                                                                                                                                                                                                                                                                                                                                                                                                                                                                                                                                                                                                                                                                                                                                                                                                                                                                                                                                                                                                                                                                                                                                                                                                                                                                                                                                                                                                                                                                                                                                                                                                                                                                                                                                                                                                                                                                                                                                            |                                                            |                        |                      |                      |            |                        |                                 |                 |                                    |                                          |
|                                                                                                                                                                                                                                                                                                                                                                                                  | anual product (<br>below in blue fo                                                                                                                                                                                                                                                                                                                                                                                                                                                                                                                                                                                                                                                                                                                                                                                                                                                                                                                                                                                                                                                                                                                                                                                                                                                                                                                                                                                                                                                                                                                                                                                                                                                                                                                                                                                                                                                                                                                                                                                                                                                                                                                                                                                                                                                                                                                                                                                                                                                                                                                                                                                                                                                                                                                                                                                                                                                                                                                                                                                                                                                                                                                         |                                                            |                        |                      |                      |            |                        |                                 |                 |                                    |                                          |
|                                                                                                                                                                                                                                                                                                                                                                                                  | Jelow III Dide Io                                                                                                                                                                                                                                                                                                                                                                                                                                                                                                                                                                                                                                                                                                                                                                                                                                                                                                                                                                                                                                                                                                                                                                                                                                                                                                                                                                                                                                                                                                                                                                                                                                                                                                                                                                                                                                                                                                                                                                                                                                                                                                                                                                                                                                                                                                                                                                                                                                                                                                                                                                                                                                                                                                                                                                                                                                                                                                                                                                                                                                                                                                                                           | nit unu uuu                                                | une sunna u            | o the buse i         | ποαειπ               |            |                        |                                 | and a second    |                                    |                                          |
| GENERAL                                                                                                                                                                                                                                                                                                                                                                                          |                                                                                                                                                                                                                                                                                                                                                                                                                                                                                                                                                                                                                                                                                                                                                                                                                                                                                                                                                                                                                                                                                                                                                                                                                                                                                                                                                                                                                                                                                                                                                                                                                                                                                                                                                                                                                                                                                                                                                                                                                                                                                                                                                                                                                                                                                                                                                                                                                                                                                                                                                                                                                                                                                                                                                                                                                                                                                                                                                                                                                                                                                                                                                             |                                                            |                        |                      |                      |            |                        |                                 |                 |                                    |                                          |
| Series: Hango\<br>Subseries: Har                                                                                                                                                                                                                                                                                                                                                                 |                                                                                                                                                                                                                                                                                                                                                                                                                                                                                                                                                                                                                                                                                                                                                                                                                                                                                                                                                                                                                                                                                                                                                                                                                                                                                                                                                                                                                                                                                                                                                                                                                                                                                                                                                                                                                                                                                                                                                                                                                                                                                                                                                                                                                                                                                                                                                                                                                                                                                                                                                                                                                                                                                                                                                                                                                                                                                                                                                                                                                                                                                                                                                             | int Dococc                                                 | ad Canony              |                      |                      |            |                        |                                 |                 |                                    |                                          |
| Brand: Prolich                                                                                                                                                                                                                                                                                                                                                                                   | ngover Monopo<br>+                                                                                                                                                                                                                                                                                                                                                                                                                                                                                                                                                                                                                                                                                                                                                                                                                                                                                                                                                                                                                                                                                                                                                                                                                                                                                                                                                                                                                                                                                                                                                                                                                                                                                                                                                                                                                                                                                                                                                                                                                                                                                                                                                                                                                                                                                                                                                                                                                                                                                                                                                                                                                                                                                                                                                                                                                                                                                                                                                                                                                                                                                                                                          | IIII Recesse                                               | ed Callopy             |                      |                      |            |                        |                                 |                 |                                    |                                          |
| Division: Archi                                                                                                                                                                                                                                                                                                                                                                                  | -                                                                                                                                                                                                                                                                                                                                                                                                                                                                                                                                                                                                                                                                                                                                                                                                                                                                                                                                                                                                                                                                                                                                                                                                                                                                                                                                                                                                                                                                                                                                                                                                                                                                                                                                                                                                                                                                                                                                                                                                                                                                                                                                                                                                                                                                                                                                                                                                                                                                                                                                                                                                                                                                                                                                                                                                                                                                                                                                                                                                                                                                                                                                                           |                                                            |                        |                      |                      |            |                        |                                 |                 |                                    |                                          |
| Mounting Type                                                                                                                                                                                                                                                                                                                                                                                    |                                                                                                                                                                                                                                                                                                                                                                                                                                                                                                                                                                                                                                                                                                                                                                                                                                                                                                                                                                                                                                                                                                                                                                                                                                                                                                                                                                                                                                                                                                                                                                                                                                                                                                                                                                                                                                                                                                                                                                                                                                                                                                                                                                                                                                                                                                                                                                                                                                                                                                                                                                                                                                                                                                                                                                                                                                                                                                                                                                                                                                                                                                                                                             |                                                            |                        |                      |                      |            |                        |                                 |                 |                                    |                                          |
| Mounting Loca                                                                                                                                                                                                                                                                                                                                                                                    |                                                                                                                                                                                                                                                                                                                                                                                                                                                                                                                                                                                                                                                                                                                                                                                                                                                                                                                                                                                                                                                                                                                                                                                                                                                                                                                                                                                                                                                                                                                                                                                                                                                                                                                                                                                                                                                                                                                                                                                                                                                                                                                                                                                                                                                                                                                                                                                                                                                                                                                                                                                                                                                                                                                                                                                                                                                                                                                                                                                                                                                                                                                                                             |                                                            |                        |                      |                      |            |                        |                                 |                 |                                    |                                          |
| Subcategory: F                                                                                                                                                                                                                                                                                                                                                                                   |                                                                                                                                                                                                                                                                                                                                                                                                                                                                                                                                                                                                                                                                                                                                                                                                                                                                                                                                                                                                                                                                                                                                                                                                                                                                                                                                                                                                                                                                                                                                                                                                                                                                                                                                                                                                                                                                                                                                                                                                                                                                                                                                                                                                                                                                                                                                                                                                                                                                                                                                                                                                                                                                                                                                                                                                                                                                                                                                                                                                                                                                                                                                                             |                                                            |                        |                      |                      |            |                        |                                 |                 |                                    |                                          |
| PHYSICAL                                                                                                                                                                                                                                                                                                                                                                                         |                                                                                                                                                                                                                                                                                                                                                                                                                                                                                                                                                                                                                                                                                                                                                                                                                                                                                                                                                                                                                                                                                                                                                                                                                                                                                                                                                                                                                                                                                                                                                                                                                                                                                                                                                                                                                                                                                                                                                                                                                                                                                                                                                                                                                                                                                                                                                                                                                                                                                                                                                                                                                                                                                                                                                                                                                                                                                                                                                                                                                                                                                                                                                             |                                                            |                        |                      |                      |            |                        |                                 |                 |                                    |                                          |
| Shape: Cylinde                                                                                                                                                                                                                                                                                                                                                                                   | or.                                                                                                                                                                                                                                                                                                                                                                                                                                                                                                                                                                                                                                                                                                                                                                                                                                                                                                                                                                                                                                                                                                                                                                                                                                                                                                                                                                                                                                                                                                                                                                                                                                                                                                                                                                                                                                                                                                                                                                                                                                                                                                                                                                                                                                                                                                                                                                                                                                                                                                                                                                                                                                                                                                                                                                                                                                                                                                                                                                                                                                                                                                                                                         |                                                            |                        |                      |                      |            |                        |                                 |                 |                                    |                                          |
| Diameter (mm                                                                                                                                                                                                                                                                                                                                                                                     |                                                                                                                                                                                                                                                                                                                                                                                                                                                                                                                                                                                                                                                                                                                                                                                                                                                                                                                                                                                                                                                                                                                                                                                                                                                                                                                                                                                                                                                                                                                                                                                                                                                                                                                                                                                                                                                                                                                                                                                                                                                                                                                                                                                                                                                                                                                                                                                                                                                                                                                                                                                                                                                                                                                                                                                                                                                                                                                                                                                                                                                                                                                                                             |                                                            |                        |                      |                      |            |                        |                                 |                 |                                    |                                          |
| Diameter (in):                                                                                                                                                                                                                                                                                                                                                                                   |                                                                                                                                                                                                                                                                                                                                                                                                                                                                                                                                                                                                                                                                                                                                                                                                                                                                                                                                                                                                                                                                                                                                                                                                                                                                                                                                                                                                                                                                                                                                                                                                                                                                                                                                                                                                                                                                                                                                                                                                                                                                                                                                                                                                                                                                                                                                                                                                                                                                                                                                                                                                                                                                                                                                                                                                                                                                                                                                                                                                                                                                                                                                                             |                                                            |                        |                      |                      |            |                        |                                 |                 |                                    |                                          |
| Height (mm): 1                                                                                                                                                                                                                                                                                                                                                                                   |                                                                                                                                                                                                                                                                                                                                                                                                                                                                                                                                                                                                                                                                                                                                                                                                                                                                                                                                                                                                                                                                                                                                                                                                                                                                                                                                                                                                                                                                                                                                                                                                                                                                                                                                                                                                                                                                                                                                                                                                                                                                                                                                                                                                                                                                                                                                                                                                                                                                                                                                                                                                                                                                                                                                                                                                                                                                                                                                                                                                                                                                                                                                                             |                                                            |                        |                      |                      |            |                        |                                 |                 |                                    |                                          |
| Height (in): 5 <sup>7</sup> / <sub>4</sub>                                                                                                                                                                                                                                                                                                                                                       |                                                                                                                                                                                                                                                                                                                                                                                                                                                                                                                                                                                                                                                                                                                                                                                                                                                                                                                                                                                                                                                                                                                                                                                                                                                                                                                                                                                                                                                                                                                                                                                                                                                                                                                                                                                                                                                                                                                                                                                                                                                                                                                                                                                                                                                                                                                                                                                                                                                                                                                                                                                                                                                                                                                                                                                                                                                                                                                                                                                                                                                                                                                                                             |                                                            |                        |                      |                      |            |                        |                                 |                 |                                    |                                          |
|                                                                                                                                                                                                                                                                                                                                                                                                  | eight (mm): 21                                                                                                                                                                                                                                                                                                                                                                                                                                                                                                                                                                                                                                                                                                                                                                                                                                                                                                                                                                                                                                                                                                                                                                                                                                                                                                                                                                                                                                                                                                                                                                                                                                                                                                                                                                                                                                                                                                                                                                                                                                                                                                                                                                                                                                                                                                                                                                                                                                                                                                                                                                                                                                                                                                                                                                                                                                                                                                                                                                                                                                                                                                                                              | 50                                                         |                        |                      |                      |            |                        |                                 |                 |                                    |                                          |
|                                                                                                                                                                                                                                                                                                                                                                                                  | eight (in): 84 ½                                                                                                                                                                                                                                                                                                                                                                                                                                                                                                                                                                                                                                                                                                                                                                                                                                                                                                                                                                                                                                                                                                                                                                                                                                                                                                                                                                                                                                                                                                                                                                                                                                                                                                                                                                                                                                                                                                                                                                                                                                                                                                                                                                                                                                                                                                                                                                                                                                                                                                                                                                                                                                                                                                                                                                                                                                                                                                                                                                                                                                                                                                                                            |                                                            |                        |                      |                      |            |                        |                                 |                 |                                    |                                          |
| Light Distribut                                                                                                                                                                                                                                                                                                                                                                                  |                                                                                                                                                                                                                                                                                                                                                                                                                                                                                                                                                                                                                                                                                                                                                                                                                                                                                                                                                                                                                                                                                                                                                                                                                                                                                                                                                                                                                                                                                                                                                                                                                                                                                                                                                                                                                                                                                                                                                                                                                                                                                                                                                                                                                                                                                                                                                                                                                                                                                                                                                                                                                                                                                                                                                                                                                                                                                                                                                                                                                                                                                                                                                             |                                                            |                        |                      |                      |            |                        |                                 |                 |                                    |                                          |
| Diffuser: Shine                                                                                                                                                                                                                                                                                                                                                                                  |                                                                                                                                                                                                                                                                                                                                                                                                                                                                                                                                                                                                                                                                                                                                                                                                                                                                                                                                                                                                                                                                                                                                                                                                                                                                                                                                                                                                                                                                                                                                                                                                                                                                                                                                                                                                                                                                                                                                                                                                                                                                                                                                                                                                                                                                                                                                                                                                                                                                                                                                                                                                                                                                                                                                                                                                                                                                                                                                                                                                                                                                                                                                                             |                                                            |                        |                      |                      |            |                        |                                 |                 |                                    |                                          |
| Fixture Finish:<br>LOD / PUS / FR                                                                                                                                                                                                                                                                                                                                                                | SSR / BKV / CW<br>RO / FUP / KIA /                                                                                                                                                                                                                                                                                                                                                                                                                                                                                                                                                                                                                                                                                                                                                                                                                                                                                                                                                                                                                                                                                                                                                                                                                                                                                                                                                                                                                                                                                                                                                                                                                                                                                                                                                                                                                                                                                                                                                                                                                                                                                                                                                                                                                                                                                                                                                                                                                                                                                                                                                                                                                                                                                                                                                                                                                                                                                                                                                                                                                                                                                                                          | POP / BLS /                                                |                        |                      |                      |            |                        |                                 | $\bigcirc$      |                                    |                                          |
|                                                                                                                                                                                                                                                                                                                                                                                                  | AG / OBR / MOS                                                                                                                                                                                                                                                                                                                                                                                                                                                                                                                                                                                                                                                                                                                                                                                                                                                                                                                                                                                                                                                                                                                                                                                                                                                                                                                                                                                                                                                                                                                                                                                                                                                                                                                                                                                                                                                                                                                                                                                                                                                                                                                                                                                                                                                                                                                                                                                                                                                                                                                                                                                                                                                                                                                                                                                                                                                                                                                                                                                                                                                                                                                                              | / ROR                                                      |                        |                      |                      |            |                        |                                 |                 |                                    |                                          |
|                                                                                                                                                                                                                                                                                                                                                                                                  | 2000mm / 6000                                                                                                                                                                                                                                                                                                                                                                                                                                                                                                                                                                                                                                                                                                                                                                                                                                                                                                                                                                                                                                                                                                                                                                                                                                                                                                                                                                                                                                                                                                                                                                                                                                                                                                                                                                                                                                                                                                                                                                                                                                                                                                                                                                                                                                                                                                                                                                                                                                                                                                                                                                                                                                                                                                                                                                                                                                                                                                                                                                                                                                                                                                                                               | )mmm Cab                                                   | le in White            | / Black / Or         | range /              |            |                        |                                 |                 |                                    |                                          |
| Red                                                                                                                                                                                                                                                                                                                                                                                              | wanaanta. COmu                                                                                                                                                                                                                                                                                                                                                                                                                                                                                                                                                                                                                                                                                                                                                                                                                                                                                                                                                                                                                                                                                                                                                                                                                                                                                                                                                                                                                                                                                                                                                                                                                                                                                                                                                                                                                                                                                                                                                                                                                                                                                                                                                                                                                                                                                                                                                                                                                                                                                                                                                                                                                                                                                                                                                                                                                                                                                                                                                                                                                                                                                                                                              | m / 2 11/10                                                |                        |                      |                      |            |                        |                                 |                 |                                    |                                          |
|                                                                                                                                                                                                                                                                                                                                                                                                  | irements: 68mr                                                                                                                                                                                                                                                                                                                                                                                                                                                                                                                                                                                                                                                                                                                                                                                                                                                                                                                                                                                                                                                                                                                                                                                                                                                                                                                                                                                                                                                                                                                                                                                                                                                                                                                                                                                                                                                                                                                                                                                                                                                                                                                                                                                                                                                                                                                                                                                                                                                                                                                                                                                                                                                                                                                                                                                                                                                                                                                                                                                                                                                                                                                                              | n/211/16                                                   |                        |                      |                      |            |                        |                                 | 22/11           |                                    | a com                                    |
| ELECTRICAL                                                                                                                                                                                                                                                                                                                                                                                       |                                                                                                                                                                                                                                                                                                                                                                                                                                                                                                                                                                                                                                                                                                                                                                                                                                                                                                                                                                                                                                                                                                                                                                                                                                                                                                                                                                                                                                                                                                                                                                                                                                                                                                                                                                                                                                                                                                                                                                                                                                                                                                                                                                                                                                                                                                                                                                                                                                                                                                                                                                                                                                                                                                                                                                                                                                                                                                                                                                                                                                                                                                                                                             |                                                            |                        |                      |                      |            |                        |                                 | 3 3/8"          | = 🕥                                | Ø 68mr                                   |
|                                                                                                                                                                                                                                                                                                                                                                                                  | D (Zhaga Stand                                                                                                                                                                                                                                                                                                                                                                                                                                                                                                                                                                                                                                                                                                                                                                                                                                                                                                                                                                                                                                                                                                                                                                                                                                                                                                                                                                                                                                                                                                                                                                                                                                                                                                                                                                                                                                                                                                                                                                                                                                                                                                                                                                                                                                                                                                                                                                                                                                                                                                                                                                                                                                                                                                                                                                                                                                                                                                                                                                                                                                                                                                                                              | dard)                                                      |                        |                      |                      |            |                        |                                 | Ø <u>85mm</u>   | ~                                  | <b>2</b> <sup>11</sup> / <sub>16</sub> " |
|                                                                                                                                                                                                                                                                                                                                                                                                  |                                                                                                                                                                                                                                                                                                                                                                                                                                                                                                                                                                                                                                                                                                                                                                                                                                                                                                                                                                                                                                                                                                                                                                                                                                                                                                                                                                                                                                                                                                                                                                                                                                                                                                                                                                                                                                                                                                                                                                                                                                                                                                                                                                                                                                                                                                                                                                                                                                                                                                                                                                                                                                                                                                                                                                                                                                                                                                                                                                                                                                                                                                                                                             |                                                            |                        |                      |                      |            |                        |                                 | Charles and the |                                    |                                          |
|                                                                                                                                                                                                                                                                                                                                                                                                  |                                                                                                                                                                                                                                                                                                                                                                                                                                                                                                                                                                                                                                                                                                                                                                                                                                                                                                                                                                                                                                                                                                                                                                                                                                                                                                                                                                                                                                                                                                                                                                                                                                                                                                                                                                                                                                                                                                                                                                                                                                                                                                                                                                                                                                                                                                                                                                                                                                                                                                                                                                                                                                                                                                                                                                                                                                                                                                                                                                                                                                                                                                                                                             |                                                            |                        |                      |                      |            |                        |                                 |                 |                                    |                                          |
|                                                                                                                                                                                                                                                                                                                                                                                                  | Vattage (W): 9<br>Mode (Non-Dim                                                                                                                                                                                                                                                                                                                                                                                                                                                                                                                                                                                                                                                                                                                                                                                                                                                                                                                                                                                                                                                                                                                                                                                                                                                                                                                                                                                                                                                                                                                                                                                                                                                                                                                                                                                                                                                                                                                                                                                                                                                                                                                                                                                                                                                                                                                                                                                                                                                                                                                                                                                                                                                                                                                                                                                                                                                                                                                                                                                                                                                                                                                             | iming and I                                                | Phase Dimr             | ning (120Va          | ac only)             |            |                        |                                 |                 |                                    |                                          |
| Total Output V<br>Dimming: Tri-N<br>and 0-10V Dim                                                                                                                                                                                                                                                                                                                                                | Vattage (W): 9<br>Mode (Non-Dim<br>ming)                                                                                                                                                                                                                                                                                                                                                                                                                                                                                                                                                                                                                                                                                                                                                                                                                                                                                                                                                                                                                                                                                                                                                                                                                                                                                                                                                                                                                                                                                                                                                                                                                                                                                                                                                                                                                                                                                                                                                                                                                                                                                                                                                                                                                                                                                                                                                                                                                                                                                                                                                                                                                                                                                                                                                                                                                                                                                                                                                                                                                                                                                                                    | iming and I                                                | Phase Dimr             | ning (120Va          | ac only)             |            |                        |                                 |                 |                                    |                                          |
| Total Output V<br>Dimming: Tri-N                                                                                                                                                                                                                                                                                                                                                                 | Vattage (W): 9<br>Mode (Non-Dim<br>ming)<br>d: Yes                                                                                                                                                                                                                                                                                                                                                                                                                                                                                                                                                                                                                                                                                                                                                                                                                                                                                                                                                                                                                                                                                                                                                                                                                                                                                                                                                                                                                                                                                                                                                                                                                                                                                                                                                                                                                                                                                                                                                                                                                                                                                                                                                                                                                                                                                                                                                                                                                                                                                                                                                                                                                                                                                                                                                                                                                                                                                                                                                                                                                                                                                                          | iming and I                                                | Phase Dimr             | ning (120Va          | ac only)             |            |                        |                                 |                 |                                    |                                          |
| Total Output V<br>Dimming: Tri-N<br>and 0-10V Dim<br>Driver Included<br>Driver Location                                                                                                                                                                                                                                                                                                          | Vattage (W): 9<br>Mode (Non-Dim<br>ming)<br>d: Yes<br>n: External                                                                                                                                                                                                                                                                                                                                                                                                                                                                                                                                                                                                                                                                                                                                                                                                                                                                                                                                                                                                                                                                                                                                                                                                                                                                                                                                                                                                                                                                                                                                                                                                                                                                                                                                                                                                                                                                                                                                                                                                                                                                                                                                                                                                                                                                                                                                                                                                                                                                                                                                                                                                                                                                                                                                                                                                                                                                                                                                                                                                                                                                                           |                                                            |                        | ning (120Va          | ac only)             |            |                        | 4"                              |                 |                                    |                                          |
| Total Output V<br>Dimming: Tri-N<br>and 0-10V Dim<br>Driver Included<br>Driver Location                                                                                                                                                                                                                                                                                                          | Vattage (W): 9<br>Mode (Non-Dim<br>ming)<br>d: Yes<br>n: External<br>onstant Curren                                                                                                                                                                                                                                                                                                                                                                                                                                                                                                                                                                                                                                                                                                                                                                                                                                                                                                                                                                                                                                                                                                                                                                                                                                                                                                                                                                                                                                                                                                                                                                                                                                                                                                                                                                                                                                                                                                                                                                                                                                                                                                                                                                                                                                                                                                                                                                                                                                                                                                                                                                                                                                                                                                                                                                                                                                                                                                                                                                                                                                                                         |                                                            |                        | ning (120Va          | ac only)             |            |                        | 5 1/4"                          |                 |                                    |                                          |
| Total Output V<br>Dimming: Tri-N<br>and 0-10V Dim<br>Driver Included<br>Driver Location<br>Driver Type: Co<br>Driver Class: C                                                                                                                                                                                                                                                                    | Vattage (W): 9<br>Mode (Non-Dim<br>ming)<br>d: Yes<br>n: External<br>onstant Curren                                                                                                                                                                                                                                                                                                                                                                                                                                                                                                                                                                                                                                                                                                                                                                                                                                                                                                                                                                                                                                                                                                                                                                                                                                                                                                                                                                                                                                                                                                                                                                                                                                                                                                                                                                                                                                                                                                                                                                                                                                                                                                                                                                                                                                                                                                                                                                                                                                                                                                                                                                                                                                                                                                                                                                                                                                                                                                                                                                                                                                                                         | t - Universa                                               |                        | ning (120Va          | ac only)             |            |                        | 2361/4"                         |                 |                                    |                                          |
| Total Output V<br>Dimming: Tri-M<br>and 0-10V Dim<br>Driver Included<br>Driver Location<br>Driver Type: Co<br>Driver Class: Cl<br>Housing: ENCF                                                                                                                                                                                                                                                  | Vattage (W): 9<br>Mode (Non-Dim<br>ming)<br>d: Yes<br>n: External<br>onstant Curren<br>lass 2<br>23 w/Quick Con                                                                                                                                                                                                                                                                                                                                                                                                                                                                                                                                                                                                                                                                                                                                                                                                                                                                                                                                                                                                                                                                                                                                                                                                                                                                                                                                                                                                                                                                                                                                                                                                                                                                                                                                                                                                                                                                                                                                                                                                                                                                                                                                                                                                                                                                                                                                                                                                                                                                                                                                                                                                                                                                                                                                                                                                                                                                                                                                                                                                                                             | t - Universa                                               |                        | ning (120Va          | ac only)             |            |                        | 1 236 <sup>1/4"</sup>           |                 |                                    |                                          |
| Total Output V<br>Dimming: Tri-M<br>and 0-10V Dim<br>Driver Included<br>Driver Location<br>Driver Type: Co<br>Driver Class: Cl<br>Housing: ENCF<br>Input Voltage (                                                                                                                                                                                                                               | Vattage (W): 9<br>Mode (Non-Dim<br>ming)<br>d: Yes<br>n: External<br>onstant Curren<br>lass 2<br>P3 w/Quick Con<br>(V): 120 - 277                                                                                                                                                                                                                                                                                                                                                                                                                                                                                                                                                                                                                                                                                                                                                                                                                                                                                                                                                                                                                                                                                                                                                                                                                                                                                                                                                                                                                                                                                                                                                                                                                                                                                                                                                                                                                                                                                                                                                                                                                                                                                                                                                                                                                                                                                                                                                                                                                                                                                                                                                                                                                                                                                                                                                                                                                                                                                                                                                                                                                           | t - Universa                                               |                        | ning (120Va          | ac only)             |            |                        |                                 |                 |                                    |                                          |
| Total Output V<br>Dimming: Tri-M<br>and 0-10V Dim<br>Driver Includee<br>Driver Location<br>Driver Type: Co<br>Driver Class: C<br>Housing: ENCF<br>Input Voltage (<br>Constant Curre                                                                                                                                                                                                              | Vattage (W): 9<br>Mode (Non-Dim<br>ming)<br>d: Yes<br>n: External<br>onstant Curren<br>lass 2<br>P3 w/Quick Con<br>(V): 120 - 277                                                                                                                                                                                                                                                                                                                                                                                                                                                                                                                                                                                                                                                                                                                                                                                                                                                                                                                                                                                                                                                                                                                                                                                                                                                                                                                                                                                                                                                                                                                                                                                                                                                                                                                                                                                                                                                                                                                                                                                                                                                                                                                                                                                                                                                                                                                                                                                                                                                                                                                                                                                                                                                                                                                                                                                                                                                                                                                                                                                                                           | t - Universa                                               |                        | ning (120Va          | ac only)             |            |                        |                                 |                 |                                    |                                          |
| Total Output V<br>Dimming: Tri-M<br>and 0-10V Dim<br>Driver Includee<br>Driver Location<br>Driver Type: Cc<br>Driver Class: Cl<br>Housing: ENCF<br>Input Voltage (<br>Constant Curre<br><b>LED</b>                                                                                                                                                                                               | Vattage (W): 9<br>Mode (Non-Dim<br>ming)<br>d: Yes<br>n: External<br>onstant Curren<br>lass 2<br>23 w/Quick Con<br>(V): 120 - 277<br>ent (MA): 500                                                                                                                                                                                                                                                                                                                                                                                                                                                                                                                                                                                                                                                                                                                                                                                                                                                                                                                                                                                                                                                                                                                                                                                                                                                                                                                                                                                                                                                                                                                                                                                                                                                                                                                                                                                                                                                                                                                                                                                                                                                                                                                                                                                                                                                                                                                                                                                                                                                                                                                                                                                                                                                                                                                                                                                                                                                                                                                                                                                                          | t - Universa                                               |                        | ning (120Va          | ac only)             |            |                        |                                 |                 |                                    |                                          |
| Total Output V<br>Dimming: Tri-M<br>and 0-10V Dim<br>Driver Includee<br>Driver Location<br>Driver Type: Cc<br>Driver Class: Cl<br>Housing: ENCF<br>Input Voltage (<br>Constant Curre<br><b>LED</b><br>Number of LEE                                                                                                                                                                              | Vattage (W): 9<br>Mode (Non-Dim<br>ming)<br>d: Yes<br>n: External<br>onstant Curren<br>lass 2<br>23 w/Quick Con<br>(V): 120 - 277<br>ent (MA): 500                                                                                                                                                                                                                                                                                                                                                                                                                                                                                                                                                                                                                                                                                                                                                                                                                                                                                                                                                                                                                                                                                                                                                                                                                                                                                                                                                                                                                                                                                                                                                                                                                                                                                                                                                                                                                                                                                                                                                                                                                                                                                                                                                                                                                                                                                                                                                                                                                                                                                                                                                                                                                                                                                                                                                                                                                                                                                                                                                                                                          | t - Universa                                               | al                     | ning (120Va          | ac only)             |            |                        |                                 |                 |                                    |                                          |
| Total Output V<br>Dimming: Tri-M<br>and 0-10V Dim<br>Driver Includee<br>Driver Location<br>Driver Type: Cc<br>Driver Class: Cl<br>Housing: ENCF<br>Input Voltage (<br>Constant Curre<br><b>LED</b><br>Number of LEE<br>Color Tempera                                                                                                                                                             | Vattage (W): 9<br>Mode (Non-Dim<br>ming)<br>d: Yes<br>n: External<br>onstant Curren<br>lass 2<br><sup>23</sup> w/Quick Con<br>(V): 120 - 277<br>ent (MA): 500                                                                                                                                                                                                                                                                                                                                                                                                                                                                                                                                                                                                                                                                                                                                                                                                                                                                                                                                                                                                                                                                                                                                                                                                                                                                                                                                                                                                                                                                                                                                                                                                                                                                                                                                                                                                                                                                                                                                                                                                                                                                                                                                                                                                                                                                                                                                                                                                                                                                                                                                                                                                                                                                                                                                                                                                                                                                                                                                                                                               | t - Universa<br>inect<br>/ 3000 / 40                       | al                     | ning (120Va          | ac only)             |            |                        |                                 |                 |                                    |                                          |
| Total Output V<br>Dimming: Tri-M<br>and 0-10V Dim<br>Driver Includee<br>Driver Location<br>Driver Type: Cc<br>Driver Class: Cl<br>Housing: ENCF<br>Input Voltage (<br>Constant Curre<br><b>LED</b><br>Number of LEE<br>Color Tempera                                                                                                                                                             | Vattage (W): 9<br>Mode (Non-Dim<br>ming)<br>d: Yes<br>n: External<br>onstant Curren<br>lass 2<br>23 w/Quick Con<br>(V): 120 - 277<br>ent (MA): 500<br>Ds: 1<br>ature (°K): 2700                                                                                                                                                                                                                                                                                                                                                                                                                                                                                                                                                                                                                                                                                                                                                                                                                                                                                                                                                                                                                                                                                                                                                                                                                                                                                                                                                                                                                                                                                                                                                                                                                                                                                                                                                                                                                                                                                                                                                                                                                                                                                                                                                                                                                                                                                                                                                                                                                                                                                                                                                                                                                                                                                                                                                                                                                                                                                                                                                                             | t - Universa<br>inect<br>/ 3000 / 40                       | al                     | ning (120Va          | ac only)             |            |                        | max. 6000mm 236 <sup>1/4"</sup> |                 |                                    |                                          |
| Total Output V<br>Dimming: Tri-M<br>and 0-10V Dim<br>Driver Includee<br>Driver Location<br>Driver Type: Cc<br>Driver Class: Cl<br>Housing: ENCF<br>Input Voltage (<br>Constant Curre<br>LED<br>Number of LEE<br>Color Tempera<br>Max. Delivered<br>CRI: >90 CRI<br>Lamp Life (hrs)                                                                                                               | Vattage (W): 9<br>Mode (Non-Dim<br>ming)<br>d: Yes<br>n: External<br>onstant Curren<br>lass 2<br>23 w/Quick Con<br>(V): 120 - 277<br>ent (MA): 500<br>Ds: 1<br>ature (°K): 2700<br>I Lumen (lm): 9                                                                                                                                                                                                                                                                                                                                                                                                                                                                                                                                                                                                                                                                                                                                                                                                                                                                                                                                                                                                                                                                                                                                                                                                                                                                                                                                                                                                                                                                                                                                                                                                                                                                                                                                                                                                                                                                                                                                                                                                                                                                                                                                                                                                                                                                                                                                                                                                                                                                                                                                                                                                                                                                                                                                                                                                                                                                                                                                                          | t - Universa<br>inect<br>/ 3000 / 40<br>23                 | al<br>                 |                      |                      |            |                        |                                 |                 |                                    |                                          |
| Total Output V<br>Dimming: Tri-M<br>and 0-10V Dim<br>Driver Includee<br>Driver Location<br>Driver Type: Co<br>Driver Class: Cl<br>Housing: ENCF<br>Input Voltage (<br>Constant Curre<br>LED<br>Number of LEE<br>Color Tempera<br>Max. Delivered<br>CRI: >90 CRI<br>Lamp Life (hrs)<br>Upon Request:                                                                                              | Vattage (W): 9<br>Mode (Non-Dim<br>ming)<br>d: Yes<br>n: External<br>onstant Curren<br>lass 2<br><sup>23</sup> w/Quick Con<br>(V): 120 - 277<br>ent (MA): 500<br>DS: 1<br>ature (°K): 2700<br>I Lumen (Im): 9<br>): 50000<br>: ***3500K avai                                                                                                                                                                                                                                                                                                                                                                                                                                                                                                                                                                                                                                                                                                                                                                                                                                                                                                                                                                                                                                                                                                                                                                                                                                                                                                                                                                                                                                                                                                                                                                                                                                                                                                                                                                                                                                                                                                                                                                                                                                                                                                                                                                                                                                                                                                                                                                                                                                                                                                                                                                                                                                                                                                                                                                                                                                                                                                                | t - Universa<br>inect<br>/ 3000 / 40<br>23                 | al<br>                 |                      |                      |            |                        |                                 |                 | E                                  |                                          |
| Total Output V<br>Dimming: Tri-M<br>and 0-10V Dim<br>Driver Includee<br>Driver Location<br>Driver Type: Cc<br>Driver Class: Cl<br>Housing: ENCF<br>Input Voltage (<br>Constant Curre<br>LED<br>Number of LEE<br>Color Tempera<br>Max. Delivered<br>CRI: >90 CRI<br>Lamp Life (hrs)                                                                                                               | Vattage (W): 9<br>Mode (Non-Dim<br>ming)<br>d: Yes<br>n: External<br>onstant Curren<br>lass 2<br><sup>23</sup> w/Quick Con<br>(V): 120 - 277<br>ent (MA): 500<br>DS: 1<br>ature (°K): 2700<br>I Lumen (Im): 9<br>): 50000<br>: ***3500K avai                                                                                                                                                                                                                                                                                                                                                                                                                                                                                                                                                                                                                                                                                                                                                                                                                                                                                                                                                                                                                                                                                                                                                                                                                                                                                                                                                                                                                                                                                                                                                                                                                                                                                                                                                                                                                                                                                                                                                                                                                                                                                                                                                                                                                                                                                                                                                                                                                                                                                                                                                                                                                                                                                                                                                                                                                                                                                                                | t - Universa<br>inect<br>/ 3000 / 40<br>23                 | al<br>                 |                      |                      |            |                        |                                 |                 | 0mm<br>7/8"                        |                                          |
| Total Output V<br>Dimming: Tri-M<br>and 0-10V Dim<br>Driver Included<br>Driver Location<br>Driver Type: Cc<br>Driver Class: Cl<br>Housing: ENCF<br>Input Voltage (<br>Constant Curre<br>LED<br>Number of LEE<br>Color Tempera<br>Max. Delivered<br>CRI: >90 CRI<br>Lamp Life (hrs;<br>Upon Request:<br>quantities upo                                                                            | Vattage (W): 9<br>Mode (Non-Dim<br>ming)<br>d: Yes<br>n: External<br>constant Curren<br>lass 2<br>P3 w/Quick Con<br>(V): 120 - 277<br>ent (MA): 500<br>Os: 1<br>ature (°K): 2700<br>I Lumen (Im): 9<br>): 50000<br>: ***3500K avai<br>on request)                                                                                                                                                                                                                                                                                                                                                                                                                                                                                                                                                                                                                                                                                                                                                                                                                                                                                                                                                                                                                                                                                                                                                                                                                                                                                                                                                                                                                                                                                                                                                                                                                                                                                                                                                                                                                                                                                                                                                                                                                                                                                                                                                                                                                                                                                                                                                                                                                                                                                                                                                                                                                                                                                                                                                                                                                                                                                                           | t - Universa<br>inect<br>/ 3000 / 40<br>23                 | al<br>                 |                      |                      |            |                        |                                 |                 | <b>150mm</b><br>5 <sup>7/8</sup> " |                                          |
| Total Output V<br>Dimming: Tri-M<br>and 0-10V Dim<br>Driver Included<br>Driver Location<br>Driver Type: Co<br>Driver Class: Cl<br>Housing: ENCF<br>Input Voltage (<br>Constant Curre<br>Lang Life (Nrs)<br>Upon Request;<br>Quantities upo<br>OPTICAL<br>Reflector <sup>®</sup> : 18 /                                                                                                           | Vattage (W): 9<br>Mode (Non-Dim<br>ming)<br>d: Yes<br>n: External<br>constant Curren<br>lass 2<br>P3 w/Quick Con<br>(V): 120 - 277<br>ent (MA): 500<br>Os: 1<br>ature (°K): 2700<br>I Lumen (Im): 9<br>): 50000<br>: ***3500K avai<br>on request)                                                                                                                                                                                                                                                                                                                                                                                                                                                                                                                                                                                                                                                                                                                                                                                                                                                                                                                                                                                                                                                                                                                                                                                                                                                                                                                                                                                                                                                                                                                                                                                                                                                                                                                                                                                                                                                                                                                                                                                                                                                                                                                                                                                                                                                                                                                                                                                                                                                                                                                                                                                                                                                                                                                                                                                                                                                                                                           | t - Universa<br>inect<br>/ 3000 / 40<br>23<br>lable in min | al<br>                 |                      |                      |            |                        |                                 |                 | <b>150mm</b><br>5 7/8"             |                                          |
| Total Output V<br>Dimming: Tri-M<br>and 0-10V Dim<br>Driver Included<br>Driver Location<br>Driver Type: Co<br>Driver Class: Cl<br>Housing: ENCF<br>Input Voltage (<br>Constant Curre<br>Land Voltage (<br>Color Tempera<br>Max. Delivered<br>CRI: >90 CRI<br>Lamp Life (hrs;<br>Upon Request:<br>quantities upo<br>OPTICAL<br>Reflector <sup>o</sup> : 18 /<br>RATINGS AND                       | Vattage (W): 9<br>Mode (Non-Dim<br>ming)<br>d: Yes<br>n: External<br>onstant Curren<br>lass 2<br>P3 w/Quick Con<br>(V): 120 - 277<br>ent (MA): 500<br>OS: 1<br>DS: 1 | t - Universa<br>inect<br>/ 3000 / 40<br>23<br>lable in min | oo<br>nimum qua        | ntities (larg        |                      |            |                        |                                 |                 | <b>150mm</b><br>5 7/8"             |                                          |
| Total Output V<br>Dimming: Tri-M<br>and 0-10V Dim<br>Driver Included<br>Driver Location<br>Driver Type: Co<br>Driver Class: Cl<br>Housing: ENCF<br>Input Voltage (<br>Constant Curre<br>Land Voltage (<br>Color Tempera<br>Max. Delivered<br>CRI: >90 CRI<br>Lamp Life (hrs;<br>Upon Request:<br>quantities upo<br>OPTICAL<br>Reflector <sup>o</sup> : 18 /<br>RATINGS AND                       | Vattage (W): 9<br>Mode (Non-Dim<br>ming)<br>d: Yes<br>n: External<br>onstant Curren<br>lass 2<br>P3 w/Quick Con<br>(V): 120 - 277<br>ent (MA): 500<br>OS: 1<br>DS: 1<br>Dature (°K): 2700<br>I Lumen (Im): 9<br>DS: 50000<br>: ***3500K avai<br>nn request)<br>/ 36 / 52<br>CERTIFICATIO                                                                                                                                                                                                                                                                                                                                                                                                                                                                                                                                                                                                                                                                                                                                                                                                                                                                                                                                                                                                                                                                                                                                                                                                                                                                                                                                                                                                                                                                                                                                                                                                                                                                                                                                                                                                                                                                                                                                                                                                                                                                                                                                                                                                                                                                                                                                                                                                                                                                                                                                                                                                                                                                                                                                                                                                                                                                    | t - Universa<br>inect<br>/ 3000 / 40<br>23<br>lable in min | oo<br>nimum qua        | ntities (larg        |                      |            |                        |                                 | Ø75mm           | <b>150mm</b><br>5 7/8"             |                                          |
| Total Output V<br>Dimming: Tri-M<br>and 0-10V Dim<br>Driver Included<br>Driver Location<br>Driver Type: Co<br>Driver Class: Cl<br>Housing: ENCF<br>Input Voltage (<br>Constant Curre<br>Lamp Ufor of LEE<br>Color Tempera<br>Max. Delivered<br>CRI: >90 CRI<br>Lamp Life (hrs;<br>Upon Request:<br>Guantities upo<br>OPTICAL<br>Reflector <sup>o</sup> : 18 /<br>RATINGS AND<br>Certified By: Co | Vattage (W): 9<br>Mode (Non-Dim<br>ming)<br>d: Yes<br>n: External<br>onstant Curren<br>lass 2<br>P3 w/Quick Con<br>(V): 120 - 277<br>ent (MA): 500<br>OS: 1<br>DS: 1<br>Dature (°K): 2700<br>I Lumen (Im): 9<br>DS: 50000<br>: ***3500K avai<br>nn request)<br>/ 36 / 52<br>CERTIFICATIO                                                                                                                                                                                                                                                                                                                                                                                                                                                                                                                                                                                                                                                                                                                                                                                                                                                                                                                                                                                                                                                                                                                                                                                                                                                                                                                                                                                                                                                                                                                                                                                                                                                                                                                                                                                                                                                                                                                                                                                                                                                                                                                                                                                                                                                                                                                                                                                                                                                                                                                                                                                                                                                                                                                                                                                                                                                                    | t - Universa<br>inect<br>/ 3000 / 40<br>23<br>lable in min | oo<br>nimum qua        | ntities (larg        |                      |            | A                      |                                 |                 | <b>150mm</b><br>5 7/8"             |                                          |
| Total Output V<br>Dimming: Tri-M<br>and 0-10V Dim<br>Driver Included<br>Driver Location<br>Driver Type: Co<br>Driver Class: Cl<br>Housing: ENCF<br>Input Voltage (<br>Constant Curre<br>Lanp Ufor of LEE<br>Color Tempera<br>Max. Delivered<br>CRI: >90 CRI<br>Lamp Life (hrs;<br>Upon Request:<br>quantities upo<br>OPTICAL<br>Reflector <sup>o</sup> : 18 /<br>RATINGS AND<br>Certified By: Co | Vattage (W): 9<br>Mode (Non-Dim<br>ming)<br>d: Yes<br>n: External<br>onstant Curren<br>lass 2<br>P3 w/Quick Con<br>(V): 120 - 277<br>ent (MA): 500<br>OS: 1<br>DS: 1<br>Dature (°K): 2700<br>I Lumen (Im): 9<br>DS: 50000<br>: ***3500K avai<br>nn request)<br>/ 36 / 52<br>CERTIFICATIO                                                                                                                                                                                                                                                                                                                                                                                                                                                                                                                                                                                                                                                                                                                                                                                                                                                                                                                                                                                                                                                                                                                                                                                                                                                                                                                                                                                                                                                                                                                                                                                                                                                                                                                                                                                                                                                                                                                                                                                                                                                                                                                                                                                                                                                                                                                                                                                                                                                                                                                                                                                                                                                                                                                                                                                                                                                                    | t - Universa<br>inect<br>/ 3000 / 40<br>23<br>lable in min | oo<br>nimum qua        | ntities (larg        |                      |            | A                      |                                 | Ø75mm           | <b>150mm</b><br>5 <sup>7/8</sup> " |                                          |