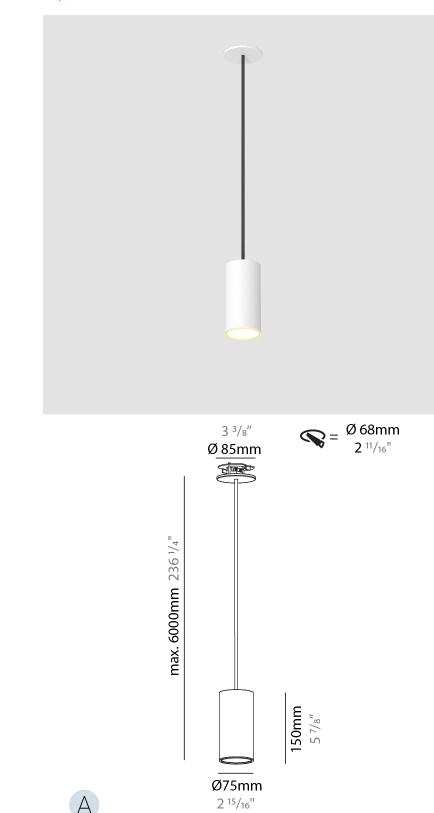

### HANGOVER MONOPOINT RECESSED CANOPY

**SUSPENSION** 

|                                                                                                                                                                                                                                                                                                                                                                                                  | ISION                                                                                                                                                                                                                                                                                                                                                                                                                                                                                                                                                                                                                                                                                                                                                                                                                                                                                                                                                                                                                                                                                                                                                                                                                                                                                                                                                                                                                                                                                                                                                                                                                                                                                                                                                                                                                                                                                                                                                                                                                                                                                                                                                                                                                                                                                                                                                                                                                                                                                                                                                                                                                                                                                                                                                                                                                                                                                                                                                                                                                                                                                                                                                       |                                                            |                        |                      |                      |            |                        |                                 | DATE            |                                    |                                          |
|--------------------------------------------------------------------------------------------------------------------------------------------------------------------------------------------------------------------------------------------------------------------------------------------------------------------------------------------------------------------------------------------------|-------------------------------------------------------------------------------------------------------------------------------------------------------------------------------------------------------------------------------------------------------------------------------------------------------------------------------------------------------------------------------------------------------------------------------------------------------------------------------------------------------------------------------------------------------------------------------------------------------------------------------------------------------------------------------------------------------------------------------------------------------------------------------------------------------------------------------------------------------------------------------------------------------------------------------------------------------------------------------------------------------------------------------------------------------------------------------------------------------------------------------------------------------------------------------------------------------------------------------------------------------------------------------------------------------------------------------------------------------------------------------------------------------------------------------------------------------------------------------------------------------------------------------------------------------------------------------------------------------------------------------------------------------------------------------------------------------------------------------------------------------------------------------------------------------------------------------------------------------------------------------------------------------------------------------------------------------------------------------------------------------------------------------------------------------------------------------------------------------------------------------------------------------------------------------------------------------------------------------------------------------------------------------------------------------------------------------------------------------------------------------------------------------------------------------------------------------------------------------------------------------------------------------------------------------------------------------------------------------------------------------------------------------------------------------------------------------------------------------------------------------------------------------------------------------------------------------------------------------------------------------------------------------------------------------------------------------------------------------------------------------------------------------------------------------------------------------------------------------------------------------------------------------------|------------------------------------------------------------|------------------------|----------------------|----------------------|------------|------------------------|---------------------------------|-----------------|------------------------------------|------------------------------------------|
| A 9 9 9 4 5 6                                                                                                                                                                                                                                                                                                                                                                                    |                                                                                                                                                                                                                                                                                                                                                                                                                                                                                                                                                                                                                                                                                                                                                                                                                                                                                                                                                                                                                                                                                                                                                                                                                                                                                                                                                                                                                                                                                                                                                                                                                                                                                                                                                                                                                                                                                                                                                                                                                                                                                                                                                                                                                                                                                                                                                                                                                                                                                                                                                                                                                                                                                                                                                                                                                                                                                                                                                                                                                                                                                                                                                             |                                                            |                        |                      |                      |            |                        |                                 |                 |                                    |                                          |
| A300156                                                                                                                                                                                                                                                                                                                                                                                          |                                                                                                                                                                                                                                                                                                                                                                                                                                                                                                                                                                                                                                                                                                                                                                                                                                                                                                                                                                                                                                                                                                                                                                                                                                                                                                                                                                                                                                                                                                                                                                                                                                                                                                                                                                                                                                                                                                                                                                                                                                                                                                                                                                                                                                                                                                                                                                                                                                                                                                                                                                                                                                                                                                                                                                                                                                                                                                                                                                                                                                                                                                                                                             |                                                            |                        | -                    | -                    | -          | -                      |                                 |                 |                                    |                                          |
| ase number                                                                                                                                                                                                                                                                                                                                                                                       | Color F<br>Temperature (                                                                                                                                                                                                                                                                                                                                                                                                                                                                                                                                                                                                                                                                                                                                                                                                                                                                                                                                                                                                                                                                                                                                                                                                                                                                                                                                                                                                                                                                                                                                                                                                                                                                                                                                                                                                                                                                                                                                                                                                                                                                                                                                                                                                                                                                                                                                                                                                                                                                                                                                                                                                                                                                                                                                                                                                                                                                                                                                                                                                                                                                                                                                    | -inishes<br>Diamond)                                       | Finishes<br>(Triangle) | Finishes<br>(Circle) | Reflector<br>Options | Shine Ring | Cable Color<br>Options |                                 |                 |                                    |                                          |
|                                                                                                                                                                                                                                                                                                                                                                                                  | oduct code in o                                                                                                                                                                                                                                                                                                                                                                                                                                                                                                                                                                                                                                                                                                                                                                                                                                                                                                                                                                                                                                                                                                                                                                                                                                                                                                                                                                                                                                                                                                                                                                                                                                                                                                                                                                                                                                                                                                                                                                                                                                                                                                                                                                                                                                                                                                                                                                                                                                                                                                                                                                                                                                                                                                                                                                                                                                                                                                                                                                                                                                                                                                                                             |                                                            | ator select i          | the specify l        | button on            |            |                        |                                 |                 |                                    |                                          |
|                                                                                                                                                                                                                                                                                                                                                                                                  | el # product pag                                                                                                                                                                                                                                                                                                                                                                                                                                                                                                                                                                                                                                                                                                                                                                                                                                                                                                                                                                                                                                                                                                                                                                                                                                                                                                                                                                                                                                                                                                                                                                                                                                                                                                                                                                                                                                                                                                                                                                                                                                                                                                                                                                                                                                                                                                                                                                                                                                                                                                                                                                                                                                                                                                                                                                                                                                                                                                                                                                                                                                                                                                                                            |                                                            |                        |                      |                      |            |                        |                                 |                 |                                    |                                          |
|                                                                                                                                                                                                                                                                                                                                                                                                  | anual product (<br>below in blue fo                                                                                                                                                                                                                                                                                                                                                                                                                                                                                                                                                                                                                                                                                                                                                                                                                                                                                                                                                                                                                                                                                                                                                                                                                                                                                                                                                                                                                                                                                                                                                                                                                                                                                                                                                                                                                                                                                                                                                                                                                                                                                                                                                                                                                                                                                                                                                                                                                                                                                                                                                                                                                                                                                                                                                                                                                                                                                                                                                                                                                                                                                                                         |                                                            |                        |                      |                      |            |                        |                                 |                 |                                    |                                          |
|                                                                                                                                                                                                                                                                                                                                                                                                  | Jelow III Dide Io                                                                                                                                                                                                                                                                                                                                                                                                                                                                                                                                                                                                                                                                                                                                                                                                                                                                                                                                                                                                                                                                                                                                                                                                                                                                                                                                                                                                                                                                                                                                                                                                                                                                                                                                                                                                                                                                                                                                                                                                                                                                                                                                                                                                                                                                                                                                                                                                                                                                                                                                                                                                                                                                                                                                                                                                                                                                                                                                                                                                                                                                                                                                           | nit unu uuu                                                | une sunna u            | o the buse i         | ποαειπ               |            |                        |                                 | and a second    |                                    |                                          |
| GENERAL                                                                                                                                                                                                                                                                                                                                                                                          |                                                                                                                                                                                                                                                                                                                                                                                                                                                                                                                                                                                                                                                                                                                                                                                                                                                                                                                                                                                                                                                                                                                                                                                                                                                                                                                                                                                                                                                                                                                                                                                                                                                                                                                                                                                                                                                                                                                                                                                                                                                                                                                                                                                                                                                                                                                                                                                                                                                                                                                                                                                                                                                                                                                                                                                                                                                                                                                                                                                                                                                                                                                                                             |                                                            |                        |                      |                      |            |                        |                                 |                 |                                    |                                          |
| Series: Hango\<br>Subseries: Har                                                                                                                                                                                                                                                                                                                                                                 |                                                                                                                                                                                                                                                                                                                                                                                                                                                                                                                                                                                                                                                                                                                                                                                                                                                                                                                                                                                                                                                                                                                                                                                                                                                                                                                                                                                                                                                                                                                                                                                                                                                                                                                                                                                                                                                                                                                                                                                                                                                                                                                                                                                                                                                                                                                                                                                                                                                                                                                                                                                                                                                                                                                                                                                                                                                                                                                                                                                                                                                                                                                                                             | int Dococc                                                 | ad Canony              |                      |                      |            |                        |                                 |                 |                                    |                                          |
| Brand: Prolich                                                                                                                                                                                                                                                                                                                                                                                   | ngover Monopo<br>+                                                                                                                                                                                                                                                                                                                                                                                                                                                                                                                                                                                                                                                                                                                                                                                                                                                                                                                                                                                                                                                                                                                                                                                                                                                                                                                                                                                                                                                                                                                                                                                                                                                                                                                                                                                                                                                                                                                                                                                                                                                                                                                                                                                                                                                                                                                                                                                                                                                                                                                                                                                                                                                                                                                                                                                                                                                                                                                                                                                                                                                                                                                                          | IIII Recesse                                               | ed Callopy             |                      |                      |            |                        |                                 |                 |                                    |                                          |
| Division: Archi                                                                                                                                                                                                                                                                                                                                                                                  | -                                                                                                                                                                                                                                                                                                                                                                                                                                                                                                                                                                                                                                                                                                                                                                                                                                                                                                                                                                                                                                                                                                                                                                                                                                                                                                                                                                                                                                                                                                                                                                                                                                                                                                                                                                                                                                                                                                                                                                                                                                                                                                                                                                                                                                                                                                                                                                                                                                                                                                                                                                                                                                                                                                                                                                                                                                                                                                                                                                                                                                                                                                                                                           |                                                            |                        |                      |                      |            |                        |                                 |                 |                                    |                                          |
| Mounting Type                                                                                                                                                                                                                                                                                                                                                                                    |                                                                                                                                                                                                                                                                                                                                                                                                                                                                                                                                                                                                                                                                                                                                                                                                                                                                                                                                                                                                                                                                                                                                                                                                                                                                                                                                                                                                                                                                                                                                                                                                                                                                                                                                                                                                                                                                                                                                                                                                                                                                                                                                                                                                                                                                                                                                                                                                                                                                                                                                                                                                                                                                                                                                                                                                                                                                                                                                                                                                                                                                                                                                                             |                                                            |                        |                      |                      |            |                        |                                 |                 |                                    |                                          |
| Mounting Loca                                                                                                                                                                                                                                                                                                                                                                                    |                                                                                                                                                                                                                                                                                                                                                                                                                                                                                                                                                                                                                                                                                                                                                                                                                                                                                                                                                                                                                                                                                                                                                                                                                                                                                                                                                                                                                                                                                                                                                                                                                                                                                                                                                                                                                                                                                                                                                                                                                                                                                                                                                                                                                                                                                                                                                                                                                                                                                                                                                                                                                                                                                                                                                                                                                                                                                                                                                                                                                                                                                                                                                             |                                                            |                        |                      |                      |            |                        |                                 |                 |                                    |                                          |
| Subcategory: F                                                                                                                                                                                                                                                                                                                                                                                   |                                                                                                                                                                                                                                                                                                                                                                                                                                                                                                                                                                                                                                                                                                                                                                                                                                                                                                                                                                                                                                                                                                                                                                                                                                                                                                                                                                                                                                                                                                                                                                                                                                                                                                                                                                                                                                                                                                                                                                                                                                                                                                                                                                                                                                                                                                                                                                                                                                                                                                                                                                                                                                                                                                                                                                                                                                                                                                                                                                                                                                                                                                                                                             |                                                            |                        |                      |                      |            |                        |                                 |                 |                                    |                                          |
| PHYSICAL                                                                                                                                                                                                                                                                                                                                                                                         |                                                                                                                                                                                                                                                                                                                                                                                                                                                                                                                                                                                                                                                                                                                                                                                                                                                                                                                                                                                                                                                                                                                                                                                                                                                                                                                                                                                                                                                                                                                                                                                                                                                                                                                                                                                                                                                                                                                                                                                                                                                                                                                                                                                                                                                                                                                                                                                                                                                                                                                                                                                                                                                                                                                                                                                                                                                                                                                                                                                                                                                                                                                                                             |                                                            |                        |                      |                      |            |                        |                                 |                 |                                    |                                          |
| Shape: Cylinde                                                                                                                                                                                                                                                                                                                                                                                   | or.                                                                                                                                                                                                                                                                                                                                                                                                                                                                                                                                                                                                                                                                                                                                                                                                                                                                                                                                                                                                                                                                                                                                                                                                                                                                                                                                                                                                                                                                                                                                                                                                                                                                                                                                                                                                                                                                                                                                                                                                                                                                                                                                                                                                                                                                                                                                                                                                                                                                                                                                                                                                                                                                                                                                                                                                                                                                                                                                                                                                                                                                                                                                                         |                                                            |                        |                      |                      |            |                        |                                 |                 |                                    |                                          |
| Diameter (mm                                                                                                                                                                                                                                                                                                                                                                                     |                                                                                                                                                                                                                                                                                                                                                                                                                                                                                                                                                                                                                                                                                                                                                                                                                                                                                                                                                                                                                                                                                                                                                                                                                                                                                                                                                                                                                                                                                                                                                                                                                                                                                                                                                                                                                                                                                                                                                                                                                                                                                                                                                                                                                                                                                                                                                                                                                                                                                                                                                                                                                                                                                                                                                                                                                                                                                                                                                                                                                                                                                                                                                             |                                                            |                        |                      |                      |            |                        |                                 |                 |                                    |                                          |
| Diameter (in):                                                                                                                                                                                                                                                                                                                                                                                   |                                                                                                                                                                                                                                                                                                                                                                                                                                                                                                                                                                                                                                                                                                                                                                                                                                                                                                                                                                                                                                                                                                                                                                                                                                                                                                                                                                                                                                                                                                                                                                                                                                                                                                                                                                                                                                                                                                                                                                                                                                                                                                                                                                                                                                                                                                                                                                                                                                                                                                                                                                                                                                                                                                                                                                                                                                                                                                                                                                                                                                                                                                                                                             |                                                            |                        |                      |                      |            |                        |                                 |                 |                                    |                                          |
| Height (mm): 1                                                                                                                                                                                                                                                                                                                                                                                   |                                                                                                                                                                                                                                                                                                                                                                                                                                                                                                                                                                                                                                                                                                                                                                                                                                                                                                                                                                                                                                                                                                                                                                                                                                                                                                                                                                                                                                                                                                                                                                                                                                                                                                                                                                                                                                                                                                                                                                                                                                                                                                                                                                                                                                                                                                                                                                                                                                                                                                                                                                                                                                                                                                                                                                                                                                                                                                                                                                                                                                                                                                                                                             |                                                            |                        |                      |                      |            |                        |                                 |                 |                                    |                                          |
| Height (in): 5 <sup>7</sup> / <sub>4</sub>                                                                                                                                                                                                                                                                                                                                                       |                                                                                                                                                                                                                                                                                                                                                                                                                                                                                                                                                                                                                                                                                                                                                                                                                                                                                                                                                                                                                                                                                                                                                                                                                                                                                                                                                                                                                                                                                                                                                                                                                                                                                                                                                                                                                                                                                                                                                                                                                                                                                                                                                                                                                                                                                                                                                                                                                                                                                                                                                                                                                                                                                                                                                                                                                                                                                                                                                                                                                                                                                                                                                             |                                                            |                        |                      |                      |            |                        |                                 |                 |                                    |                                          |
|                                                                                                                                                                                                                                                                                                                                                                                                  | eight (mm): 21                                                                                                                                                                                                                                                                                                                                                                                                                                                                                                                                                                                                                                                                                                                                                                                                                                                                                                                                                                                                                                                                                                                                                                                                                                                                                                                                                                                                                                                                                                                                                                                                                                                                                                                                                                                                                                                                                                                                                                                                                                                                                                                                                                                                                                                                                                                                                                                                                                                                                                                                                                                                                                                                                                                                                                                                                                                                                                                                                                                                                                                                                                                                              | 50                                                         |                        |                      |                      |            |                        |                                 |                 |                                    |                                          |
|                                                                                                                                                                                                                                                                                                                                                                                                  | eight (in): 84 ½                                                                                                                                                                                                                                                                                                                                                                                                                                                                                                                                                                                                                                                                                                                                                                                                                                                                                                                                                                                                                                                                                                                                                                                                                                                                                                                                                                                                                                                                                                                                                                                                                                                                                                                                                                                                                                                                                                                                                                                                                                                                                                                                                                                                                                                                                                                                                                                                                                                                                                                                                                                                                                                                                                                                                                                                                                                                                                                                                                                                                                                                                                                                            |                                                            |                        |                      |                      |            |                        |                                 |                 |                                    |                                          |
| Light Distribut                                                                                                                                                                                                                                                                                                                                                                                  |                                                                                                                                                                                                                                                                                                                                                                                                                                                                                                                                                                                                                                                                                                                                                                                                                                                                                                                                                                                                                                                                                                                                                                                                                                                                                                                                                                                                                                                                                                                                                                                                                                                                                                                                                                                                                                                                                                                                                                                                                                                                                                                                                                                                                                                                                                                                                                                                                                                                                                                                                                                                                                                                                                                                                                                                                                                                                                                                                                                                                                                                                                                                                             |                                                            |                        |                      |                      |            |                        |                                 |                 |                                    |                                          |
| Diffuser: Shine                                                                                                                                                                                                                                                                                                                                                                                  |                                                                                                                                                                                                                                                                                                                                                                                                                                                                                                                                                                                                                                                                                                                                                                                                                                                                                                                                                                                                                                                                                                                                                                                                                                                                                                                                                                                                                                                                                                                                                                                                                                                                                                                                                                                                                                                                                                                                                                                                                                                                                                                                                                                                                                                                                                                                                                                                                                                                                                                                                                                                                                                                                                                                                                                                                                                                                                                                                                                                                                                                                                                                                             |                                                            |                        |                      |                      |            |                        |                                 |                 |                                    |                                          |
| Fixture Finish:<br>LOD / PUS / FR                                                                                                                                                                                                                                                                                                                                                                | SSR / BKV / CW<br>RO / FUP / KIA /                                                                                                                                                                                                                                                                                                                                                                                                                                                                                                                                                                                                                                                                                                                                                                                                                                                                                                                                                                                                                                                                                                                                                                                                                                                                                                                                                                                                                                                                                                                                                                                                                                                                                                                                                                                                                                                                                                                                                                                                                                                                                                                                                                                                                                                                                                                                                                                                                                                                                                                                                                                                                                                                                                                                                                                                                                                                                                                                                                                                                                                                                                                          | POP / BLS /                                                |                        |                      |                      |            |                        |                                 | $\bigcirc$      |                                    |                                          |
|                                                                                                                                                                                                                                                                                                                                                                                                  | AG / OBR / MOS                                                                                                                                                                                                                                                                                                                                                                                                                                                                                                                                                                                                                                                                                                                                                                                                                                                                                                                                                                                                                                                                                                                                                                                                                                                                                                                                                                                                                                                                                                                                                                                                                                                                                                                                                                                                                                                                                                                                                                                                                                                                                                                                                                                                                                                                                                                                                                                                                                                                                                                                                                                                                                                                                                                                                                                                                                                                                                                                                                                                                                                                                                                                              | / ROR                                                      |                        |                      |                      |            |                        |                                 |                 |                                    |                                          |
|                                                                                                                                                                                                                                                                                                                                                                                                  | 2000mm / 6000                                                                                                                                                                                                                                                                                                                                                                                                                                                                                                                                                                                                                                                                                                                                                                                                                                                                                                                                                                                                                                                                                                                                                                                                                                                                                                                                                                                                                                                                                                                                                                                                                                                                                                                                                                                                                                                                                                                                                                                                                                                                                                                                                                                                                                                                                                                                                                                                                                                                                                                                                                                                                                                                                                                                                                                                                                                                                                                                                                                                                                                                                                                                               | )mmm Cab                                                   | le in White            | / Black / Or         | range /              |            |                        |                                 |                 |                                    |                                          |
| Red                                                                                                                                                                                                                                                                                                                                                                                              | wanaanta. COmu                                                                                                                                                                                                                                                                                                                                                                                                                                                                                                                                                                                                                                                                                                                                                                                                                                                                                                                                                                                                                                                                                                                                                                                                                                                                                                                                                                                                                                                                                                                                                                                                                                                                                                                                                                                                                                                                                                                                                                                                                                                                                                                                                                                                                                                                                                                                                                                                                                                                                                                                                                                                                                                                                                                                                                                                                                                                                                                                                                                                                                                                                                                                              | m / 2 11/10                                                |                        |                      |                      |            |                        |                                 |                 |                                    |                                          |
|                                                                                                                                                                                                                                                                                                                                                                                                  | irements: 68mr                                                                                                                                                                                                                                                                                                                                                                                                                                                                                                                                                                                                                                                                                                                                                                                                                                                                                                                                                                                                                                                                                                                                                                                                                                                                                                                                                                                                                                                                                                                                                                                                                                                                                                                                                                                                                                                                                                                                                                                                                                                                                                                                                                                                                                                                                                                                                                                                                                                                                                                                                                                                                                                                                                                                                                                                                                                                                                                                                                                                                                                                                                                                              | n/211/16                                                   |                        |                      |                      |            |                        |                                 | 22/11           |                                    | a com                                    |
| ELECTRICAL                                                                                                                                                                                                                                                                                                                                                                                       |                                                                                                                                                                                                                                                                                                                                                                                                                                                                                                                                                                                                                                                                                                                                                                                                                                                                                                                                                                                                                                                                                                                                                                                                                                                                                                                                                                                                                                                                                                                                                                                                                                                                                                                                                                                                                                                                                                                                                                                                                                                                                                                                                                                                                                                                                                                                                                                                                                                                                                                                                                                                                                                                                                                                                                                                                                                                                                                                                                                                                                                                                                                                                             |                                                            |                        |                      |                      |            |                        |                                 | 3 3/8"          | = 🕥                                | Ø 68mr                                   |
|                                                                                                                                                                                                                                                                                                                                                                                                  | D (Zhaga Stand                                                                                                                                                                                                                                                                                                                                                                                                                                                                                                                                                                                                                                                                                                                                                                                                                                                                                                                                                                                                                                                                                                                                                                                                                                                                                                                                                                                                                                                                                                                                                                                                                                                                                                                                                                                                                                                                                                                                                                                                                                                                                                                                                                                                                                                                                                                                                                                                                                                                                                                                                                                                                                                                                                                                                                                                                                                                                                                                                                                                                                                                                                                                              | dard)                                                      |                        |                      |                      |            |                        |                                 | Ø <u>85mm</u>   | ~                                  | <b>2</b> <sup>11</sup> / <sub>16</sub> " |
|                                                                                                                                                                                                                                                                                                                                                                                                  |                                                                                                                                                                                                                                                                                                                                                                                                                                                                                                                                                                                                                                                                                                                                                                                                                                                                                                                                                                                                                                                                                                                                                                                                                                                                                                                                                                                                                                                                                                                                                                                                                                                                                                                                                                                                                                                                                                                                                                                                                                                                                                                                                                                                                                                                                                                                                                                                                                                                                                                                                                                                                                                                                                                                                                                                                                                                                                                                                                                                                                                                                                                                                             |                                                            |                        |                      |                      |            |                        |                                 | Charles and the |                                    |                                          |
|                                                                                                                                                                                                                                                                                                                                                                                                  |                                                                                                                                                                                                                                                                                                                                                                                                                                                                                                                                                                                                                                                                                                                                                                                                                                                                                                                                                                                                                                                                                                                                                                                                                                                                                                                                                                                                                                                                                                                                                                                                                                                                                                                                                                                                                                                                                                                                                                                                                                                                                                                                                                                                                                                                                                                                                                                                                                                                                                                                                                                                                                                                                                                                                                                                                                                                                                                                                                                                                                                                                                                                                             |                                                            |                        |                      |                      |            |                        |                                 |                 |                                    |                                          |
|                                                                                                                                                                                                                                                                                                                                                                                                  | Vattage (W): 9<br>Mode (Non-Dim                                                                                                                                                                                                                                                                                                                                                                                                                                                                                                                                                                                                                                                                                                                                                                                                                                                                                                                                                                                                                                                                                                                                                                                                                                                                                                                                                                                                                                                                                                                                                                                                                                                                                                                                                                                                                                                                                                                                                                                                                                                                                                                                                                                                                                                                                                                                                                                                                                                                                                                                                                                                                                                                                                                                                                                                                                                                                                                                                                                                                                                                                                                             | iming and I                                                | Phase Dimr             | ning (120Va          | ac only)             |            |                        |                                 |                 |                                    |                                          |
| Total Output V<br>Dimming: Tri-N<br>and 0-10V Dim                                                                                                                                                                                                                                                                                                                                                | Vattage (W): 9<br>Mode (Non-Dim<br>ming)                                                                                                                                                                                                                                                                                                                                                                                                                                                                                                                                                                                                                                                                                                                                                                                                                                                                                                                                                                                                                                                                                                                                                                                                                                                                                                                                                                                                                                                                                                                                                                                                                                                                                                                                                                                                                                                                                                                                                                                                                                                                                                                                                                                                                                                                                                                                                                                                                                                                                                                                                                                                                                                                                                                                                                                                                                                                                                                                                                                                                                                                                                                    | iming and I                                                | Phase Dimr             | ning (120Va          | ac only)             |            |                        |                                 |                 |                                    |                                          |
| Total Output V<br>Dimming: Tri-N                                                                                                                                                                                                                                                                                                                                                                 | Vattage (W): 9<br>Mode (Non-Dim<br>ming)<br>d: Yes                                                                                                                                                                                                                                                                                                                                                                                                                                                                                                                                                                                                                                                                                                                                                                                                                                                                                                                                                                                                                                                                                                                                                                                                                                                                                                                                                                                                                                                                                                                                                                                                                                                                                                                                                                                                                                                                                                                                                                                                                                                                                                                                                                                                                                                                                                                                                                                                                                                                                                                                                                                                                                                                                                                                                                                                                                                                                                                                                                                                                                                                                                          | iming and I                                                | Phase Dimr             | ning (120Va          | ac only)             |            |                        |                                 |                 |                                    |                                          |
| Total Output V<br>Dimming: Tri-N<br>and 0-10V Dim<br>Driver Included<br>Driver Location                                                                                                                                                                                                                                                                                                          | Vattage (W): 9<br>Mode (Non-Dim<br>ming)<br>d: Yes<br>n: External                                                                                                                                                                                                                                                                                                                                                                                                                                                                                                                                                                                                                                                                                                                                                                                                                                                                                                                                                                                                                                                                                                                                                                                                                                                                                                                                                                                                                                                                                                                                                                                                                                                                                                                                                                                                                                                                                                                                                                                                                                                                                                                                                                                                                                                                                                                                                                                                                                                                                                                                                                                                                                                                                                                                                                                                                                                                                                                                                                                                                                                                                           |                                                            |                        | ning (120Va          | ac only)             |            |                        | 4"                              |                 |                                    |                                          |
| Total Output V<br>Dimming: Tri-N<br>and 0-10V Dim<br>Driver Included<br>Driver Location                                                                                                                                                                                                                                                                                                          | Vattage (W): 9<br>Mode (Non-Dim<br>ming)<br>d: Yes<br>n: External<br>onstant Curren                                                                                                                                                                                                                                                                                                                                                                                                                                                                                                                                                                                                                                                                                                                                                                                                                                                                                                                                                                                                                                                                                                                                                                                                                                                                                                                                                                                                                                                                                                                                                                                                                                                                                                                                                                                                                                                                                                                                                                                                                                                                                                                                                                                                                                                                                                                                                                                                                                                                                                                                                                                                                                                                                                                                                                                                                                                                                                                                                                                                                                                                         |                                                            |                        | ning (120Va          | ac only)             |            |                        | 5 1/4"                          |                 |                                    |                                          |
| Total Output V<br>Dimming: Tri-N<br>and 0-10V Dim<br>Driver Included<br>Driver Location<br>Driver Type: Co<br>Driver Class: C                                                                                                                                                                                                                                                                    | Vattage (W): 9<br>Mode (Non-Dim<br>ming)<br>d: Yes<br>n: External<br>onstant Curren                                                                                                                                                                                                                                                                                                                                                                                                                                                                                                                                                                                                                                                                                                                                                                                                                                                                                                                                                                                                                                                                                                                                                                                                                                                                                                                                                                                                                                                                                                                                                                                                                                                                                                                                                                                                                                                                                                                                                                                                                                                                                                                                                                                                                                                                                                                                                                                                                                                                                                                                                                                                                                                                                                                                                                                                                                                                                                                                                                                                                                                                         | t - Universa                                               |                        | ning (120Va          | ac only)             |            |                        | 2361/4"                         |                 |                                    |                                          |
| Total Output V<br>Dimming: Tri-M<br>and 0-10V Dim<br>Driver Included<br>Driver Location<br>Driver Type: Co<br>Driver Class: Cl<br>Housing: ENCF                                                                                                                                                                                                                                                  | Vattage (W): 9<br>Mode (Non-Dim<br>ming)<br>d: Yes<br>n: External<br>onstant Curren<br>lass 2<br>23 w/Quick Con                                                                                                                                                                                                                                                                                                                                                                                                                                                                                                                                                                                                                                                                                                                                                                                                                                                                                                                                                                                                                                                                                                                                                                                                                                                                                                                                                                                                                                                                                                                                                                                                                                                                                                                                                                                                                                                                                                                                                                                                                                                                                                                                                                                                                                                                                                                                                                                                                                                                                                                                                                                                                                                                                                                                                                                                                                                                                                                                                                                                                                             | t - Universa                                               |                        | ning (120Va          | ac only)             |            |                        | 1 236 <sup>1/4"</sup>           |                 |                                    |                                          |
| Total Output V<br>Dimming: Tri-M<br>and 0-10V Dim<br>Driver Included<br>Driver Location<br>Driver Type: Co<br>Driver Class: Cl<br>Housing: ENCF<br>Input Voltage (                                                                                                                                                                                                                               | Vattage (W): 9<br>Mode (Non-Dim<br>ming)<br>d: Yes<br>n: External<br>onstant Curren<br>lass 2<br>P3 w/Quick Con<br>(V): 120 - 277                                                                                                                                                                                                                                                                                                                                                                                                                                                                                                                                                                                                                                                                                                                                                                                                                                                                                                                                                                                                                                                                                                                                                                                                                                                                                                                                                                                                                                                                                                                                                                                                                                                                                                                                                                                                                                                                                                                                                                                                                                                                                                                                                                                                                                                                                                                                                                                                                                                                                                                                                                                                                                                                                                                                                                                                                                                                                                                                                                                                                           | t - Universa                                               |                        | ning (120Va          | ac only)             |            |                        |                                 |                 |                                    |                                          |
| Total Output V<br>Dimming: Tri-M<br>and 0-10V Dim<br>Driver Includee<br>Driver Location<br>Driver Type: Co<br>Driver Class: C<br>Housing: ENCF<br>Input Voltage (<br>Constant Curre                                                                                                                                                                                                              | Vattage (W): 9<br>Mode (Non-Dim<br>ming)<br>d: Yes<br>n: External<br>onstant Curren<br>lass 2<br>P3 w/Quick Con<br>(V): 120 - 277                                                                                                                                                                                                                                                                                                                                                                                                                                                                                                                                                                                                                                                                                                                                                                                                                                                                                                                                                                                                                                                                                                                                                                                                                                                                                                                                                                                                                                                                                                                                                                                                                                                                                                                                                                                                                                                                                                                                                                                                                                                                                                                                                                                                                                                                                                                                                                                                                                                                                                                                                                                                                                                                                                                                                                                                                                                                                                                                                                                                                           | t - Universa                                               |                        | ning (120Va          | ac only)             |            |                        |                                 |                 |                                    |                                          |
| Total Output V<br>Dimming: Tri-M<br>and 0-10V Dim<br>Driver Includee<br>Driver Location<br>Driver Type: Cc<br>Driver Class: Cl<br>Housing: ENCF<br>Input Voltage (<br>Constant Curre<br><b>LED</b>                                                                                                                                                                                               | Vattage (W): 9<br>Mode (Non-Dim<br>ming)<br>d: Yes<br>n: External<br>onstant Curren<br>lass 2<br>23 w/Quick Con<br>(V): 120 - 277<br>ent (MA): 500                                                                                                                                                                                                                                                                                                                                                                                                                                                                                                                                                                                                                                                                                                                                                                                                                                                                                                                                                                                                                                                                                                                                                                                                                                                                                                                                                                                                                                                                                                                                                                                                                                                                                                                                                                                                                                                                                                                                                                                                                                                                                                                                                                                                                                                                                                                                                                                                                                                                                                                                                                                                                                                                                                                                                                                                                                                                                                                                                                                                          | t - Universa                                               |                        | ning (120Va          | ac only)             |            |                        |                                 |                 |                                    |                                          |
| Total Output V<br>Dimming: Tri-M<br>and 0-10V Dim<br>Driver Includee<br>Driver Location<br>Driver Type: Cc<br>Driver Class: Cl<br>Housing: ENCF<br>Input Voltage (<br>Constant Curre<br><b>LED</b><br>Number of LEE                                                                                                                                                                              | Vattage (W): 9<br>Mode (Non-Dim<br>ming)<br>d: Yes<br>n: External<br>onstant Curren<br>lass 2<br>23 w/Quick Con<br>(V): 120 - 277<br>ent (MA): 500                                                                                                                                                                                                                                                                                                                                                                                                                                                                                                                                                                                                                                                                                                                                                                                                                                                                                                                                                                                                                                                                                                                                                                                                                                                                                                                                                                                                                                                                                                                                                                                                                                                                                                                                                                                                                                                                                                                                                                                                                                                                                                                                                                                                                                                                                                                                                                                                                                                                                                                                                                                                                                                                                                                                                                                                                                                                                                                                                                                                          | t - Universa                                               | al                     | ning (120Va          | ac only)             |            |                        |                                 |                 |                                    |                                          |
| Total Output V<br>Dimming: Tri-M<br>and 0-10V Dim<br>Driver Includee<br>Driver Location<br>Driver Type: Cc<br>Driver Class: Cl<br>Housing: ENCF<br>Input Voltage (<br>Constant Curre<br><b>LED</b><br>Number of LEE<br>Color Tempera                                                                                                                                                             | Vattage (W): 9<br>Mode (Non-Dim<br>ming)<br>d: Yes<br>n: External<br>onstant Curren<br>lass 2<br><sup>23</sup> w/Quick Con<br>(V): 120 - 277<br>ent (MA): 500                                                                                                                                                                                                                                                                                                                                                                                                                                                                                                                                                                                                                                                                                                                                                                                                                                                                                                                                                                                                                                                                                                                                                                                                                                                                                                                                                                                                                                                                                                                                                                                                                                                                                                                                                                                                                                                                                                                                                                                                                                                                                                                                                                                                                                                                                                                                                                                                                                                                                                                                                                                                                                                                                                                                                                                                                                                                                                                                                                                               | t - Universa<br>inect<br>/ 3000 / 40                       | al                     | ning (120Va          | ac only)             |            |                        |                                 |                 |                                    |                                          |
| Total Output V<br>Dimming: Tri-M<br>and 0-10V Dim<br>Driver Includee<br>Driver Location<br>Driver Type: Cc<br>Driver Class: Cl<br>Housing: ENCF<br>Input Voltage (<br>Constant Curre<br><b>LED</b><br>Number of LEE<br>Color Tempera                                                                                                                                                             | Vattage (W): 9<br>Mode (Non-Dim<br>ming)<br>d: Yes<br>n: External<br>onstant Curren<br>lass 2<br>23 w/Quick Con<br>(V): 120 - 277<br>ent (MA): 500<br>Ds: 1<br>ature (°K): 2700                                                                                                                                                                                                                                                                                                                                                                                                                                                                                                                                                                                                                                                                                                                                                                                                                                                                                                                                                                                                                                                                                                                                                                                                                                                                                                                                                                                                                                                                                                                                                                                                                                                                                                                                                                                                                                                                                                                                                                                                                                                                                                                                                                                                                                                                                                                                                                                                                                                                                                                                                                                                                                                                                                                                                                                                                                                                                                                                                                             | t - Universa<br>inect<br>/ 3000 / 40                       | al                     | ning (120Va          | ac only)             |            |                        | max. 6000mm 236 <sup>1/4"</sup> |                 |                                    |                                          |
| Total Output V<br>Dimming: Tri-M<br>and 0-10V Dim<br>Driver Includee<br>Driver Location<br>Driver Type: Cc<br>Driver Class: Cl<br>Housing: ENCF<br>Input Voltage (<br>Constant Curre<br>LED<br>Number of LEE<br>Color Tempera<br>Max. Delivered<br>CRI: >90 CRI<br>Lamp Life (hrs)                                                                                                               | Vattage (W): 9<br>Mode (Non-Dim<br>ming)<br>d: Yes<br>n: External<br>onstant Curren<br>lass 2<br>23 w/Quick Con<br>(V): 120 - 277<br>ent (MA): 500<br>Ds: 1<br>ature (°K): 2700<br>I Lumen (lm): 9                                                                                                                                                                                                                                                                                                                                                                                                                                                                                                                                                                                                                                                                                                                                                                                                                                                                                                                                                                                                                                                                                                                                                                                                                                                                                                                                                                                                                                                                                                                                                                                                                                                                                                                                                                                                                                                                                                                                                                                                                                                                                                                                                                                                                                                                                                                                                                                                                                                                                                                                                                                                                                                                                                                                                                                                                                                                                                                                                          | t - Universa<br>inect<br>/ 3000 / 40<br>23                 | al<br>                 |                      |                      |            |                        |                                 |                 |                                    |                                          |
| Total Output V<br>Dimming: Tri-M<br>and 0-10V Dim<br>Driver Includee<br>Driver Location<br>Driver Type: Co<br>Driver Class: Cl<br>Housing: ENCF<br>Input Voltage (<br>Constant Curre<br>LED<br>Number of LEE<br>Color Tempera<br>Max. Delivered<br>CRI: >90 CRI<br>Lamp Life (hrs)<br>Upon Request:                                                                                              | Vattage (W): 9<br>Mode (Non-Dim<br>ming)<br>d: Yes<br>n: External<br>onstant Curren<br>lass 2<br><sup>23</sup> w/Quick Con<br>(V): 120 - 277<br>ent (MA): 500<br>DS: 1<br>ature (°K): 2700<br>I Lumen (Im): 9<br>): 50000<br>: ***3500K avai                                                                                                                                                                                                                                                                                                                                                                                                                                                                                                                                                                                                                                                                                                                                                                                                                                                                                                                                                                                                                                                                                                                                                                                                                                                                                                                                                                                                                                                                                                                                                                                                                                                                                                                                                                                                                                                                                                                                                                                                                                                                                                                                                                                                                                                                                                                                                                                                                                                                                                                                                                                                                                                                                                                                                                                                                                                                                                                | t - Universa<br>inect<br>/ 3000 / 40<br>23                 | al<br>                 |                      |                      |            |                        |                                 |                 | E                                  |                                          |
| Total Output V<br>Dimming: Tri-M<br>and 0-10V Dim<br>Driver Includee<br>Driver Location<br>Driver Type: Cc<br>Driver Class: Cl<br>Housing: ENCF<br>Input Voltage (<br>Constant Curre<br>LED<br>Number of LEE<br>Color Tempera<br>Max. Delivered<br>CRI: >90 CRI<br>Lamp Life (hrs)                                                                                                               | Vattage (W): 9<br>Mode (Non-Dim<br>ming)<br>d: Yes<br>n: External<br>onstant Curren<br>lass 2<br><sup>23</sup> w/Quick Con<br>(V): 120 - 277<br>ent (MA): 500<br>DS: 1<br>ature (°K): 2700<br>I Lumen (Im): 9<br>): 50000<br>: ***3500K avai                                                                                                                                                                                                                                                                                                                                                                                                                                                                                                                                                                                                                                                                                                                                                                                                                                                                                                                                                                                                                                                                                                                                                                                                                                                                                                                                                                                                                                                                                                                                                                                                                                                                                                                                                                                                                                                                                                                                                                                                                                                                                                                                                                                                                                                                                                                                                                                                                                                                                                                                                                                                                                                                                                                                                                                                                                                                                                                | t - Universa<br>inect<br>/ 3000 / 40<br>23                 | al<br>                 |                      |                      |            |                        |                                 |                 | 0mm<br>7/8"                        |                                          |
| Total Output V<br>Dimming: Tri-M<br>and 0-10V Dim<br>Driver Included<br>Driver Location<br>Driver Type: Cc<br>Driver Class: Cl<br>Housing: ENCF<br>Input Voltage (<br>Constant Curre<br>LED<br>Number of LEE<br>Color Tempera<br>Max. Delivered<br>CRI: >90 CRI<br>Lamp Life (hrs;<br>Upon Request:<br>quantities upo                                                                            | Vattage (W): 9<br>Mode (Non-Dim<br>ming)<br>d: Yes<br>n: External<br>constant Curren<br>lass 2<br>P3 w/Quick Con<br>(V): 120 - 277<br>ent (MA): 500<br>Os: 1<br>ature (°K): 2700<br>I Lumen (Im): 9<br>): 50000<br>: ***3500K avai<br>on request)                                                                                                                                                                                                                                                                                                                                                                                                                                                                                                                                                                                                                                                                                                                                                                                                                                                                                                                                                                                                                                                                                                                                                                                                                                                                                                                                                                                                                                                                                                                                                                                                                                                                                                                                                                                                                                                                                                                                                                                                                                                                                                                                                                                                                                                                                                                                                                                                                                                                                                                                                                                                                                                                                                                                                                                                                                                                                                           | t - Universa<br>inect<br>/ 3000 / 40<br>23                 | al<br>                 |                      |                      |            |                        |                                 |                 | <b>150mm</b><br>5 <sup>7/8</sup> " |                                          |
| Total Output V<br>Dimming: Tri-M<br>and 0-10V Dim<br>Driver Included<br>Driver Location<br>Driver Type: Co<br>Driver Class: Cl<br>Housing: ENCF<br>Input Voltage (<br>Constant Curre<br>Lang Life (Nrs)<br>Upon Request;<br>Quantities upo<br>OPTICAL<br>Reflector <sup>®</sup> : 18 /                                                                                                           | Vattage (W): 9<br>Mode (Non-Dim<br>ming)<br>d: Yes<br>n: External<br>constant Curren<br>lass 2<br>P3 w/Quick Con<br>(V): 120 - 277<br>ent (MA): 500<br>Os: 1<br>ature (°K): 2700<br>I Lumen (Im): 9<br>): 50000<br>: ***3500K avai<br>on request)                                                                                                                                                                                                                                                                                                                                                                                                                                                                                                                                                                                                                                                                                                                                                                                                                                                                                                                                                                                                                                                                                                                                                                                                                                                                                                                                                                                                                                                                                                                                                                                                                                                                                                                                                                                                                                                                                                                                                                                                                                                                                                                                                                                                                                                                                                                                                                                                                                                                                                                                                                                                                                                                                                                                                                                                                                                                                                           | t - Universa<br>inect<br>/ 3000 / 40<br>23<br>lable in min | al<br>                 |                      |                      |            |                        |                                 |                 | <b>150mm</b><br>5 7/8"             |                                          |
| Total Output V<br>Dimming: Tri-M<br>and 0-10V Dim<br>Driver Included<br>Driver Location<br>Driver Type: Co<br>Driver Class: Cl<br>Housing: ENCF<br>Input Voltage (<br>Constant Curre<br>Land Voltage (<br>Color Tempera<br>Max. Delivered<br>CRI: >90 CRI<br>Lamp Life (hrs;<br>Upon Request:<br>quantities upo<br>OPTICAL<br>Reflector <sup>o</sup> : 18 /<br>RATINGS AND                       | Vattage (W): 9<br>Mode (Non-Dim<br>ming)<br>d: Yes<br>n: External<br>onstant Curren<br>lass 2<br>P3 w/Quick Con<br>(V): 120 - 277<br>ent (MA): 500<br>OS: 1<br>DS: 1 | t - Universa<br>inect<br>/ 3000 / 40<br>23<br>lable in min | oo<br>nimum qua        | ntities (larg        |                      |            |                        |                                 |                 | <b>150mm</b><br>5 7/8"             |                                          |
| Total Output V<br>Dimming: Tri-M<br>and 0-10V Dim<br>Driver Included<br>Driver Location<br>Driver Type: Co<br>Driver Class: Cl<br>Housing: ENCF<br>Input Voltage (<br>Constant Curre<br>Land Voltage (<br>Color Tempera<br>Max. Delivered<br>CRI: >90 CRI<br>Lamp Life (hrs;<br>Upon Request:<br>quantities upo<br>OPTICAL<br>Reflector <sup>o</sup> : 18 /<br>RATINGS AND                       | Vattage (W): 9<br>Mode (Non-Dim<br>ming)<br>d: Yes<br>n: External<br>onstant Curren<br>lass 2<br>P3 w/Quick Con<br>(V): 120 - 277<br>ent (MA): 500<br>OS: 1<br>DS: 1<br>Dature (°K): 2700<br>I Lumen (Im): 9<br>DS: 50000<br>: ***3500K avai<br>nn request)<br>/ 36 / 52<br>CERTIFICATIO                                                                                                                                                                                                                                                                                                                                                                                                                                                                                                                                                                                                                                                                                                                                                                                                                                                                                                                                                                                                                                                                                                                                                                                                                                                                                                                                                                                                                                                                                                                                                                                                                                                                                                                                                                                                                                                                                                                                                                                                                                                                                                                                                                                                                                                                                                                                                                                                                                                                                                                                                                                                                                                                                                                                                                                                                                                                    | t - Universa<br>inect<br>/ 3000 / 40<br>23<br>lable in min | oo<br>nimum qua        | ntities (larg        |                      |            |                        |                                 | Ø75mm           | <b>150mm</b><br>5 7/8"             |                                          |
| Total Output V<br>Dimming: Tri-M<br>and 0-10V Dim<br>Driver Included<br>Driver Location<br>Driver Type: Co<br>Driver Class: Cl<br>Housing: ENCF<br>Input Voltage (<br>Constant Curre<br>Lamp Ufor of LEE<br>Color Tempera<br>Max. Delivered<br>CRI: >90 CRI<br>Lamp Life (hrs;<br>Upon Request:<br>Guantities upo<br>OPTICAL<br>Reflector <sup>o</sup> : 18 /<br>RATINGS AND<br>Certified By: Co | Vattage (W): 9<br>Mode (Non-Dim<br>ming)<br>d: Yes<br>n: External<br>onstant Curren<br>lass 2<br>P3 w/Quick Con<br>(V): 120 - 277<br>ent (MA): 500<br>OS: 1<br>DS: 1<br>Dature (°K): 2700<br>I Lumen (Im): 9<br>DS: 50000<br>: ***3500K avai<br>nn request)<br>/ 36 / 52<br>CERTIFICATIO                                                                                                                                                                                                                                                                                                                                                                                                                                                                                                                                                                                                                                                                                                                                                                                                                                                                                                                                                                                                                                                                                                                                                                                                                                                                                                                                                                                                                                                                                                                                                                                                                                                                                                                                                                                                                                                                                                                                                                                                                                                                                                                                                                                                                                                                                                                                                                                                                                                                                                                                                                                                                                                                                                                                                                                                                                                                    | t - Universa<br>inect<br>/ 3000 / 40<br>23<br>lable in min | oo<br>nimum qua        | ntities (larg        |                      |            | A                      |                                 |                 | <b>150mm</b><br>5 7/8"             |                                          |
| Total Output V<br>Dimming: Tri-M<br>and 0-10V Dim<br>Driver Included<br>Driver Location<br>Driver Type: Co<br>Driver Class: Cl<br>Housing: ENCF<br>Input Voltage (<br>Constant Curre<br>Lanp Ufor of LEE<br>Color Tempera<br>Max. Delivered<br>CRI: >90 CRI<br>Lamp Life (hrs;<br>Upon Request:<br>quantities upo<br>OPTICAL<br>Reflector <sup>o</sup> : 18 /<br>RATINGS AND<br>Certified By: Co | Vattage (W): 9<br>Mode (Non-Dim<br>ming)<br>d: Yes<br>n: External<br>onstant Curren<br>lass 2<br>P3 w/Quick Con<br>(V): 120 - 277<br>ent (MA): 500<br>OS: 1<br>DS: 1<br>Dature (°K): 2700<br>I Lumen (Im): 9<br>DS: 50000<br>: ***3500K avai<br>nn request)<br>/ 36 / 52<br>CERTIFICATIO                                                                                                                                                                                                                                                                                                                                                                                                                                                                                                                                                                                                                                                                                                                                                                                                                                                                                                                                                                                                                                                                                                                                                                                                                                                                                                                                                                                                                                                                                                                                                                                                                                                                                                                                                                                                                                                                                                                                                                                                                                                                                                                                                                                                                                                                                                                                                                                                                                                                                                                                                                                                                                                                                                                                                                                                                                                                    | t - Universa<br>inect<br>/ 3000 / 40<br>23<br>lable in min | oo<br>nimum qua        | ntities (larg        |                      |            | A                      |                                 | Ø75mm           | <b>150mm</b><br>5 <sup>7/8</sup> " |                                          |