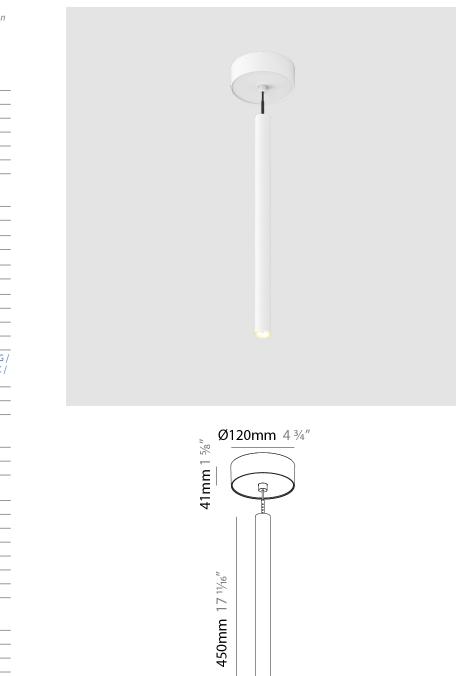

### HANGOVER MONOPOINT RECESSED CANOPY

**SUSPENSION** 

|                                                                                                                                                                                                                                                                                                                                                                                                  | ISION                                                                                                                                                                                                                                                                                                                                                                                                                                                                                                                                                                                                                                                                                                                                                                                                                                                                                                                                                                                                                                                                                                                                                                                                                                                                                                                                                                                                                                                                                                                                                                                                                                                                                                                                                                                                                                                                                                                                                                                                                                                                                                                                                                                                                                                                                                                                                                                                                                                                                                                                                                                                                                                                                                                                                                                                                                                                                                                                                                                                                                                                                                                                                       |                                                            |                        |                      |                      |            |                        |                                 | DATE            |                                    |                                          |
|--------------------------------------------------------------------------------------------------------------------------------------------------------------------------------------------------------------------------------------------------------------------------------------------------------------------------------------------------------------------------------------------------|-------------------------------------------------------------------------------------------------------------------------------------------------------------------------------------------------------------------------------------------------------------------------------------------------------------------------------------------------------------------------------------------------------------------------------------------------------------------------------------------------------------------------------------------------------------------------------------------------------------------------------------------------------------------------------------------------------------------------------------------------------------------------------------------------------------------------------------------------------------------------------------------------------------------------------------------------------------------------------------------------------------------------------------------------------------------------------------------------------------------------------------------------------------------------------------------------------------------------------------------------------------------------------------------------------------------------------------------------------------------------------------------------------------------------------------------------------------------------------------------------------------------------------------------------------------------------------------------------------------------------------------------------------------------------------------------------------------------------------------------------------------------------------------------------------------------------------------------------------------------------------------------------------------------------------------------------------------------------------------------------------------------------------------------------------------------------------------------------------------------------------------------------------------------------------------------------------------------------------------------------------------------------------------------------------------------------------------------------------------------------------------------------------------------------------------------------------------------------------------------------------------------------------------------------------------------------------------------------------------------------------------------------------------------------------------------------------------------------------------------------------------------------------------------------------------------------------------------------------------------------------------------------------------------------------------------------------------------------------------------------------------------------------------------------------------------------------------------------------------------------------------------------------------|------------------------------------------------------------|------------------------|----------------------|----------------------|------------|------------------------|---------------------------------|-----------------|------------------------------------|------------------------------------------|
| A 9 9 9 4 5 6                                                                                                                                                                                                                                                                                                                                                                                    |                                                                                                                                                                                                                                                                                                                                                                                                                                                                                                                                                                                                                                                                                                                                                                                                                                                                                                                                                                                                                                                                                                                                                                                                                                                                                                                                                                                                                                                                                                                                                                                                                                                                                                                                                                                                                                                                                                                                                                                                                                                                                                                                                                                                                                                                                                                                                                                                                                                                                                                                                                                                                                                                                                                                                                                                                                                                                                                                                                                                                                                                                                                                                             |                                                            |                        |                      |                      |            |                        |                                 |                 |                                    |                                          |
| A300156                                                                                                                                                                                                                                                                                                                                                                                          |                                                                                                                                                                                                                                                                                                                                                                                                                                                                                                                                                                                                                                                                                                                                                                                                                                                                                                                                                                                                                                                                                                                                                                                                                                                                                                                                                                                                                                                                                                                                                                                                                                                                                                                                                                                                                                                                                                                                                                                                                                                                                                                                                                                                                                                                                                                                                                                                                                                                                                                                                                                                                                                                                                                                                                                                                                                                                                                                                                                                                                                                                                                                                             |                                                            |                        | -                    | -                    | -          | -                      |                                 |                 |                                    |                                          |
| ase number                                                                                                                                                                                                                                                                                                                                                                                       | Color F<br>Temperature (                                                                                                                                                                                                                                                                                                                                                                                                                                                                                                                                                                                                                                                                                                                                                                                                                                                                                                                                                                                                                                                                                                                                                                                                                                                                                                                                                                                                                                                                                                                                                                                                                                                                                                                                                                                                                                                                                                                                                                                                                                                                                                                                                                                                                                                                                                                                                                                                                                                                                                                                                                                                                                                                                                                                                                                                                                                                                                                                                                                                                                                                                                                                    | -inishes<br>Diamond)                                       | Finishes<br>(Triangle) | Finishes<br>(Circle) | Reflector<br>Options | Shine Ring | Cable Color<br>Options |                                 |                 |                                    |                                          |
|                                                                                                                                                                                                                                                                                                                                                                                                  | oduct code in o                                                                                                                                                                                                                                                                                                                                                                                                                                                                                                                                                                                                                                                                                                                                                                                                                                                                                                                                                                                                                                                                                                                                                                                                                                                                                                                                                                                                                                                                                                                                                                                                                                                                                                                                                                                                                                                                                                                                                                                                                                                                                                                                                                                                                                                                                                                                                                                                                                                                                                                                                                                                                                                                                                                                                                                                                                                                                                                                                                                                                                                                                                                                             |                                                            | ator select i          | the specify l        | button on            |            |                        |                                 |                 |                                    |                                          |
|                                                                                                                                                                                                                                                                                                                                                                                                  | el # product pag                                                                                                                                                                                                                                                                                                                                                                                                                                                                                                                                                                                                                                                                                                                                                                                                                                                                                                                                                                                                                                                                                                                                                                                                                                                                                                                                                                                                                                                                                                                                                                                                                                                                                                                                                                                                                                                                                                                                                                                                                                                                                                                                                                                                                                                                                                                                                                                                                                                                                                                                                                                                                                                                                                                                                                                                                                                                                                                                                                                                                                                                                                                                            |                                                            |                        |                      |                      |            |                        |                                 |                 |                                    |                                          |
|                                                                                                                                                                                                                                                                                                                                                                                                  | anual product (<br>below in blue fo                                                                                                                                                                                                                                                                                                                                                                                                                                                                                                                                                                                                                                                                                                                                                                                                                                                                                                                                                                                                                                                                                                                                                                                                                                                                                                                                                                                                                                                                                                                                                                                                                                                                                                                                                                                                                                                                                                                                                                                                                                                                                                                                                                                                                                                                                                                                                                                                                                                                                                                                                                                                                                                                                                                                                                                                                                                                                                                                                                                                                                                                                                                         |                                                            |                        |                      |                      |            |                        |                                 |                 |                                    |                                          |
|                                                                                                                                                                                                                                                                                                                                                                                                  | Jelow III Dide Io                                                                                                                                                                                                                                                                                                                                                                                                                                                                                                                                                                                                                                                                                                                                                                                                                                                                                                                                                                                                                                                                                                                                                                                                                                                                                                                                                                                                                                                                                                                                                                                                                                                                                                                                                                                                                                                                                                                                                                                                                                                                                                                                                                                                                                                                                                                                                                                                                                                                                                                                                                                                                                                                                                                                                                                                                                                                                                                                                                                                                                                                                                                                           | nit unu uuu                                                | une sunna u            | o the buse i         | ποαειπ               |            |                        |                                 | and a second    |                                    |                                          |
| GENERAL                                                                                                                                                                                                                                                                                                                                                                                          |                                                                                                                                                                                                                                                                                                                                                                                                                                                                                                                                                                                                                                                                                                                                                                                                                                                                                                                                                                                                                                                                                                                                                                                                                                                                                                                                                                                                                                                                                                                                                                                                                                                                                                                                                                                                                                                                                                                                                                                                                                                                                                                                                                                                                                                                                                                                                                                                                                                                                                                                                                                                                                                                                                                                                                                                                                                                                                                                                                                                                                                                                                                                                             |                                                            |                        |                      |                      |            |                        |                                 |                 |                                    |                                          |
| Series: Hango\<br>Subseries: Har                                                                                                                                                                                                                                                                                                                                                                 |                                                                                                                                                                                                                                                                                                                                                                                                                                                                                                                                                                                                                                                                                                                                                                                                                                                                                                                                                                                                                                                                                                                                                                                                                                                                                                                                                                                                                                                                                                                                                                                                                                                                                                                                                                                                                                                                                                                                                                                                                                                                                                                                                                                                                                                                                                                                                                                                                                                                                                                                                                                                                                                                                                                                                                                                                                                                                                                                                                                                                                                                                                                                                             | int Dococc                                                 | ad Canony              |                      |                      |            |                        |                                 |                 |                                    |                                          |
| Brand: Prolich                                                                                                                                                                                                                                                                                                                                                                                   | ngover Monopo<br>+                                                                                                                                                                                                                                                                                                                                                                                                                                                                                                                                                                                                                                                                                                                                                                                                                                                                                                                                                                                                                                                                                                                                                                                                                                                                                                                                                                                                                                                                                                                                                                                                                                                                                                                                                                                                                                                                                                                                                                                                                                                                                                                                                                                                                                                                                                                                                                                                                                                                                                                                                                                                                                                                                                                                                                                                                                                                                                                                                                                                                                                                                                                                          | IIII Recesse                                               | ed Callopy             |                      |                      |            |                        |                                 |                 |                                    |                                          |
| Division: Archi                                                                                                                                                                                                                                                                                                                                                                                  | -                                                                                                                                                                                                                                                                                                                                                                                                                                                                                                                                                                                                                                                                                                                                                                                                                                                                                                                                                                                                                                                                                                                                                                                                                                                                                                                                                                                                                                                                                                                                                                                                                                                                                                                                                                                                                                                                                                                                                                                                                                                                                                                                                                                                                                                                                                                                                                                                                                                                                                                                                                                                                                                                                                                                                                                                                                                                                                                                                                                                                                                                                                                                                           |                                                            |                        |                      |                      |            |                        |                                 |                 |                                    |                                          |
| Mounting Type                                                                                                                                                                                                                                                                                                                                                                                    |                                                                                                                                                                                                                                                                                                                                                                                                                                                                                                                                                                                                                                                                                                                                                                                                                                                                                                                                                                                                                                                                                                                                                                                                                                                                                                                                                                                                                                                                                                                                                                                                                                                                                                                                                                                                                                                                                                                                                                                                                                                                                                                                                                                                                                                                                                                                                                                                                                                                                                                                                                                                                                                                                                                                                                                                                                                                                                                                                                                                                                                                                                                                                             |                                                            |                        |                      |                      |            |                        |                                 |                 |                                    |                                          |
| Mounting Loca                                                                                                                                                                                                                                                                                                                                                                                    |                                                                                                                                                                                                                                                                                                                                                                                                                                                                                                                                                                                                                                                                                                                                                                                                                                                                                                                                                                                                                                                                                                                                                                                                                                                                                                                                                                                                                                                                                                                                                                                                                                                                                                                                                                                                                                                                                                                                                                                                                                                                                                                                                                                                                                                                                                                                                                                                                                                                                                                                                                                                                                                                                                                                                                                                                                                                                                                                                                                                                                                                                                                                                             |                                                            |                        |                      |                      |            |                        |                                 |                 |                                    |                                          |
| Subcategory: F                                                                                                                                                                                                                                                                                                                                                                                   |                                                                                                                                                                                                                                                                                                                                                                                                                                                                                                                                                                                                                                                                                                                                                                                                                                                                                                                                                                                                                                                                                                                                                                                                                                                                                                                                                                                                                                                                                                                                                                                                                                                                                                                                                                                                                                                                                                                                                                                                                                                                                                                                                                                                                                                                                                                                                                                                                                                                                                                                                                                                                                                                                                                                                                                                                                                                                                                                                                                                                                                                                                                                                             |                                                            |                        |                      |                      |            |                        |                                 |                 |                                    |                                          |
| PHYSICAL                                                                                                                                                                                                                                                                                                                                                                                         |                                                                                                                                                                                                                                                                                                                                                                                                                                                                                                                                                                                                                                                                                                                                                                                                                                                                                                                                                                                                                                                                                                                                                                                                                                                                                                                                                                                                                                                                                                                                                                                                                                                                                                                                                                                                                                                                                                                                                                                                                                                                                                                                                                                                                                                                                                                                                                                                                                                                                                                                                                                                                                                                                                                                                                                                                                                                                                                                                                                                                                                                                                                                                             |                                                            |                        |                      |                      |            |                        |                                 |                 |                                    |                                          |
| Shape: Cylinde                                                                                                                                                                                                                                                                                                                                                                                   | or.                                                                                                                                                                                                                                                                                                                                                                                                                                                                                                                                                                                                                                                                                                                                                                                                                                                                                                                                                                                                                                                                                                                                                                                                                                                                                                                                                                                                                                                                                                                                                                                                                                                                                                                                                                                                                                                                                                                                                                                                                                                                                                                                                                                                                                                                                                                                                                                                                                                                                                                                                                                                                                                                                                                                                                                                                                                                                                                                                                                                                                                                                                                                                         |                                                            |                        |                      |                      |            |                        |                                 |                 |                                    |                                          |
| Diameter (mm                                                                                                                                                                                                                                                                                                                                                                                     |                                                                                                                                                                                                                                                                                                                                                                                                                                                                                                                                                                                                                                                                                                                                                                                                                                                                                                                                                                                                                                                                                                                                                                                                                                                                                                                                                                                                                                                                                                                                                                                                                                                                                                                                                                                                                                                                                                                                                                                                                                                                                                                                                                                                                                                                                                                                                                                                                                                                                                                                                                                                                                                                                                                                                                                                                                                                                                                                                                                                                                                                                                                                                             |                                                            |                        |                      |                      |            |                        |                                 |                 |                                    |                                          |
| Diameter (in):                                                                                                                                                                                                                                                                                                                                                                                   |                                                                                                                                                                                                                                                                                                                                                                                                                                                                                                                                                                                                                                                                                                                                                                                                                                                                                                                                                                                                                                                                                                                                                                                                                                                                                                                                                                                                                                                                                                                                                                                                                                                                                                                                                                                                                                                                                                                                                                                                                                                                                                                                                                                                                                                                                                                                                                                                                                                                                                                                                                                                                                                                                                                                                                                                                                                                                                                                                                                                                                                                                                                                                             |                                                            |                        |                      |                      |            |                        |                                 |                 |                                    |                                          |
| Height (mm): 1                                                                                                                                                                                                                                                                                                                                                                                   |                                                                                                                                                                                                                                                                                                                                                                                                                                                                                                                                                                                                                                                                                                                                                                                                                                                                                                                                                                                                                                                                                                                                                                                                                                                                                                                                                                                                                                                                                                                                                                                                                                                                                                                                                                                                                                                                                                                                                                                                                                                                                                                                                                                                                                                                                                                                                                                                                                                                                                                                                                                                                                                                                                                                                                                                                                                                                                                                                                                                                                                                                                                                                             |                                                            |                        |                      |                      |            |                        |                                 |                 |                                    |                                          |
| Height (in): 5 <sup>7</sup> / <sub>4</sub>                                                                                                                                                                                                                                                                                                                                                       |                                                                                                                                                                                                                                                                                                                                                                                                                                                                                                                                                                                                                                                                                                                                                                                                                                                                                                                                                                                                                                                                                                                                                                                                                                                                                                                                                                                                                                                                                                                                                                                                                                                                                                                                                                                                                                                                                                                                                                                                                                                                                                                                                                                                                                                                                                                                                                                                                                                                                                                                                                                                                                                                                                                                                                                                                                                                                                                                                                                                                                                                                                                                                             |                                                            |                        |                      |                      |            |                        |                                 |                 |                                    |                                          |
|                                                                                                                                                                                                                                                                                                                                                                                                  | eight (mm): 21                                                                                                                                                                                                                                                                                                                                                                                                                                                                                                                                                                                                                                                                                                                                                                                                                                                                                                                                                                                                                                                                                                                                                                                                                                                                                                                                                                                                                                                                                                                                                                                                                                                                                                                                                                                                                                                                                                                                                                                                                                                                                                                                                                                                                                                                                                                                                                                                                                                                                                                                                                                                                                                                                                                                                                                                                                                                                                                                                                                                                                                                                                                                              | 50                                                         |                        |                      |                      |            |                        |                                 |                 |                                    |                                          |
|                                                                                                                                                                                                                                                                                                                                                                                                  | eight (in): 84 ½                                                                                                                                                                                                                                                                                                                                                                                                                                                                                                                                                                                                                                                                                                                                                                                                                                                                                                                                                                                                                                                                                                                                                                                                                                                                                                                                                                                                                                                                                                                                                                                                                                                                                                                                                                                                                                                                                                                                                                                                                                                                                                                                                                                                                                                                                                                                                                                                                                                                                                                                                                                                                                                                                                                                                                                                                                                                                                                                                                                                                                                                                                                                            |                                                            |                        |                      |                      |            |                        |                                 |                 |                                    |                                          |
| Light Distribut                                                                                                                                                                                                                                                                                                                                                                                  |                                                                                                                                                                                                                                                                                                                                                                                                                                                                                                                                                                                                                                                                                                                                                                                                                                                                                                                                                                                                                                                                                                                                                                                                                                                                                                                                                                                                                                                                                                                                                                                                                                                                                                                                                                                                                                                                                                                                                                                                                                                                                                                                                                                                                                                                                                                                                                                                                                                                                                                                                                                                                                                                                                                                                                                                                                                                                                                                                                                                                                                                                                                                                             |                                                            |                        |                      |                      |            |                        |                                 |                 |                                    |                                          |
| Diffuser: Shine                                                                                                                                                                                                                                                                                                                                                                                  |                                                                                                                                                                                                                                                                                                                                                                                                                                                                                                                                                                                                                                                                                                                                                                                                                                                                                                                                                                                                                                                                                                                                                                                                                                                                                                                                                                                                                                                                                                                                                                                                                                                                                                                                                                                                                                                                                                                                                                                                                                                                                                                                                                                                                                                                                                                                                                                                                                                                                                                                                                                                                                                                                                                                                                                                                                                                                                                                                                                                                                                                                                                                                             |                                                            |                        |                      |                      |            |                        |                                 |                 |                                    |                                          |
| Fixture Finish:<br>LOD / PUS / FR                                                                                                                                                                                                                                                                                                                                                                | SSR / BKV / CW<br>RO / FUP / KIA /                                                                                                                                                                                                                                                                                                                                                                                                                                                                                                                                                                                                                                                                                                                                                                                                                                                                                                                                                                                                                                                                                                                                                                                                                                                                                                                                                                                                                                                                                                                                                                                                                                                                                                                                                                                                                                                                                                                                                                                                                                                                                                                                                                                                                                                                                                                                                                                                                                                                                                                                                                                                                                                                                                                                                                                                                                                                                                                                                                                                                                                                                                                          | POP / BLS /                                                |                        |                      |                      |            |                        |                                 | $\bigcirc$      |                                    |                                          |
|                                                                                                                                                                                                                                                                                                                                                                                                  | AG / OBR / MOS                                                                                                                                                                                                                                                                                                                                                                                                                                                                                                                                                                                                                                                                                                                                                                                                                                                                                                                                                                                                                                                                                                                                                                                                                                                                                                                                                                                                                                                                                                                                                                                                                                                                                                                                                                                                                                                                                                                                                                                                                                                                                                                                                                                                                                                                                                                                                                                                                                                                                                                                                                                                                                                                                                                                                                                                                                                                                                                                                                                                                                                                                                                                              | / ROR                                                      |                        |                      |                      |            |                        |                                 |                 |                                    |                                          |
|                                                                                                                                                                                                                                                                                                                                                                                                  | 2000mm / 6000                                                                                                                                                                                                                                                                                                                                                                                                                                                                                                                                                                                                                                                                                                                                                                                                                                                                                                                                                                                                                                                                                                                                                                                                                                                                                                                                                                                                                                                                                                                                                                                                                                                                                                                                                                                                                                                                                                                                                                                                                                                                                                                                                                                                                                                                                                                                                                                                                                                                                                                                                                                                                                                                                                                                                                                                                                                                                                                                                                                                                                                                                                                                               | )mmm Cab                                                   | le in White            | / Black / Or         | range /              |            |                        |                                 |                 |                                    |                                          |
| Red                                                                                                                                                                                                                                                                                                                                                                                              | wanaanta. COmu                                                                                                                                                                                                                                                                                                                                                                                                                                                                                                                                                                                                                                                                                                                                                                                                                                                                                                                                                                                                                                                                                                                                                                                                                                                                                                                                                                                                                                                                                                                                                                                                                                                                                                                                                                                                                                                                                                                                                                                                                                                                                                                                                                                                                                                                                                                                                                                                                                                                                                                                                                                                                                                                                                                                                                                                                                                                                                                                                                                                                                                                                                                                              | m / 2 11/10                                                |                        |                      |                      |            |                        |                                 |                 |                                    |                                          |
|                                                                                                                                                                                                                                                                                                                                                                                                  | irements: 68mr                                                                                                                                                                                                                                                                                                                                                                                                                                                                                                                                                                                                                                                                                                                                                                                                                                                                                                                                                                                                                                                                                                                                                                                                                                                                                                                                                                                                                                                                                                                                                                                                                                                                                                                                                                                                                                                                                                                                                                                                                                                                                                                                                                                                                                                                                                                                                                                                                                                                                                                                                                                                                                                                                                                                                                                                                                                                                                                                                                                                                                                                                                                                              | n/211/16                                                   |                        |                      |                      |            |                        |                                 | 22/11           |                                    | a com                                    |
| ELECTRICAL                                                                                                                                                                                                                                                                                                                                                                                       |                                                                                                                                                                                                                                                                                                                                                                                                                                                                                                                                                                                                                                                                                                                                                                                                                                                                                                                                                                                                                                                                                                                                                                                                                                                                                                                                                                                                                                                                                                                                                                                                                                                                                                                                                                                                                                                                                                                                                                                                                                                                                                                                                                                                                                                                                                                                                                                                                                                                                                                                                                                                                                                                                                                                                                                                                                                                                                                                                                                                                                                                                                                                                             |                                                            |                        |                      |                      |            |                        |                                 | 3 3/8"          | = 🕥                                | Ø 68mr                                   |
|                                                                                                                                                                                                                                                                                                                                                                                                  | D (Zhaga Stand                                                                                                                                                                                                                                                                                                                                                                                                                                                                                                                                                                                                                                                                                                                                                                                                                                                                                                                                                                                                                                                                                                                                                                                                                                                                                                                                                                                                                                                                                                                                                                                                                                                                                                                                                                                                                                                                                                                                                                                                                                                                                                                                                                                                                                                                                                                                                                                                                                                                                                                                                                                                                                                                                                                                                                                                                                                                                                                                                                                                                                                                                                                                              | dard)                                                      |                        |                      |                      |            |                        |                                 | Ø <u>85mm</u>   | ~                                  | <b>2</b> <sup>11</sup> / <sub>16</sub> " |
|                                                                                                                                                                                                                                                                                                                                                                                                  |                                                                                                                                                                                                                                                                                                                                                                                                                                                                                                                                                                                                                                                                                                                                                                                                                                                                                                                                                                                                                                                                                                                                                                                                                                                                                                                                                                                                                                                                                                                                                                                                                                                                                                                                                                                                                                                                                                                                                                                                                                                                                                                                                                                                                                                                                                                                                                                                                                                                                                                                                                                                                                                                                                                                                                                                                                                                                                                                                                                                                                                                                                                                                             |                                                            |                        |                      |                      |            |                        |                                 | Charles and the |                                    |                                          |
|                                                                                                                                                                                                                                                                                                                                                                                                  |                                                                                                                                                                                                                                                                                                                                                                                                                                                                                                                                                                                                                                                                                                                                                                                                                                                                                                                                                                                                                                                                                                                                                                                                                                                                                                                                                                                                                                                                                                                                                                                                                                                                                                                                                                                                                                                                                                                                                                                                                                                                                                                                                                                                                                                                                                                                                                                                                                                                                                                                                                                                                                                                                                                                                                                                                                                                                                                                                                                                                                                                                                                                                             |                                                            |                        |                      |                      |            |                        |                                 |                 |                                    |                                          |
|                                                                                                                                                                                                                                                                                                                                                                                                  | Vattage (W): 9<br>Mode (Non-Dim                                                                                                                                                                                                                                                                                                                                                                                                                                                                                                                                                                                                                                                                                                                                                                                                                                                                                                                                                                                                                                                                                                                                                                                                                                                                                                                                                                                                                                                                                                                                                                                                                                                                                                                                                                                                                                                                                                                                                                                                                                                                                                                                                                                                                                                                                                                                                                                                                                                                                                                                                                                                                                                                                                                                                                                                                                                                                                                                                                                                                                                                                                                             | iming and I                                                | Phase Dimr             | ning (120Va          | ac only)             |            |                        |                                 |                 |                                    |                                          |
| Total Output V<br>Dimming: Tri-N<br>and 0-10V Dim                                                                                                                                                                                                                                                                                                                                                | Vattage (W): 9<br>Mode (Non-Dim<br>ming)                                                                                                                                                                                                                                                                                                                                                                                                                                                                                                                                                                                                                                                                                                                                                                                                                                                                                                                                                                                                                                                                                                                                                                                                                                                                                                                                                                                                                                                                                                                                                                                                                                                                                                                                                                                                                                                                                                                                                                                                                                                                                                                                                                                                                                                                                                                                                                                                                                                                                                                                                                                                                                                                                                                                                                                                                                                                                                                                                                                                                                                                                                                    | iming and I                                                | Phase Dimr             | ning (120Va          | ac only)             |            |                        |                                 |                 |                                    |                                          |
| Total Output V<br>Dimming: Tri-N                                                                                                                                                                                                                                                                                                                                                                 | Vattage (W): 9<br>Mode (Non-Dim<br>ming)<br>d: Yes                                                                                                                                                                                                                                                                                                                                                                                                                                                                                                                                                                                                                                                                                                                                                                                                                                                                                                                                                                                                                                                                                                                                                                                                                                                                                                                                                                                                                                                                                                                                                                                                                                                                                                                                                                                                                                                                                                                                                                                                                                                                                                                                                                                                                                                                                                                                                                                                                                                                                                                                                                                                                                                                                                                                                                                                                                                                                                                                                                                                                                                                                                          | iming and I                                                | Phase Dimr             | ning (120Va          | ac only)             |            |                        |                                 |                 |                                    |                                          |
| Total Output V<br>Dimming: Tri-N<br>and 0-10V Dim<br>Driver Included<br>Driver Location                                                                                                                                                                                                                                                                                                          | Vattage (W): 9<br>Mode (Non-Dim<br>ming)<br>d: Yes<br>n: External                                                                                                                                                                                                                                                                                                                                                                                                                                                                                                                                                                                                                                                                                                                                                                                                                                                                                                                                                                                                                                                                                                                                                                                                                                                                                                                                                                                                                                                                                                                                                                                                                                                                                                                                                                                                                                                                                                                                                                                                                                                                                                                                                                                                                                                                                                                                                                                                                                                                                                                                                                                                                                                                                                                                                                                                                                                                                                                                                                                                                                                                                           |                                                            |                        | ning (120Va          | ac only)             |            |                        | 4"                              |                 |                                    |                                          |
| Total Output V<br>Dimming: Tri-N<br>and 0-10V Dim<br>Driver Included<br>Driver Location                                                                                                                                                                                                                                                                                                          | Vattage (W): 9<br>Mode (Non-Dim<br>ming)<br>d: Yes<br>n: External<br>onstant Curren                                                                                                                                                                                                                                                                                                                                                                                                                                                                                                                                                                                                                                                                                                                                                                                                                                                                                                                                                                                                                                                                                                                                                                                                                                                                                                                                                                                                                                                                                                                                                                                                                                                                                                                                                                                                                                                                                                                                                                                                                                                                                                                                                                                                                                                                                                                                                                                                                                                                                                                                                                                                                                                                                                                                                                                                                                                                                                                                                                                                                                                                         |                                                            |                        | ning (120Va          | ac only)             |            |                        | 5 1/4"                          |                 |                                    |                                          |
| Total Output V<br>Dimming: Tri-N<br>and 0-10V Dim<br>Driver Included<br>Driver Location<br>Driver Type: Co<br>Driver Class: C                                                                                                                                                                                                                                                                    | Vattage (W): 9<br>Mode (Non-Dim<br>ming)<br>d: Yes<br>n: External<br>onstant Curren                                                                                                                                                                                                                                                                                                                                                                                                                                                                                                                                                                                                                                                                                                                                                                                                                                                                                                                                                                                                                                                                                                                                                                                                                                                                                                                                                                                                                                                                                                                                                                                                                                                                                                                                                                                                                                                                                                                                                                                                                                                                                                                                                                                                                                                                                                                                                                                                                                                                                                                                                                                                                                                                                                                                                                                                                                                                                                                                                                                                                                                                         | t - Universa                                               |                        | ning (120Va          | ac only)             |            |                        | 2361/4"                         |                 |                                    |                                          |
| Total Output V<br>Dimming: Tri-M<br>and 0-10V Dim<br>Driver Included<br>Driver Location<br>Driver Type: Co<br>Driver Class: Cl<br>Housing: ENCF                                                                                                                                                                                                                                                  | Vattage (W): 9<br>Mode (Non-Dim<br>ming)<br>d: Yes<br>n: External<br>onstant Curren<br>lass 2<br>23 w/Quick Con                                                                                                                                                                                                                                                                                                                                                                                                                                                                                                                                                                                                                                                                                                                                                                                                                                                                                                                                                                                                                                                                                                                                                                                                                                                                                                                                                                                                                                                                                                                                                                                                                                                                                                                                                                                                                                                                                                                                                                                                                                                                                                                                                                                                                                                                                                                                                                                                                                                                                                                                                                                                                                                                                                                                                                                                                                                                                                                                                                                                                                             | t - Universa                                               |                        | ning (120Va          | ac only)             |            |                        | 1 236 <sup>1/4"</sup>           |                 |                                    |                                          |
| Total Output V<br>Dimming: Tri-M<br>and 0-10V Dim<br>Driver Included<br>Driver Location<br>Driver Type: Co<br>Driver Class: Cl<br>Housing: ENCF<br>Input Voltage (                                                                                                                                                                                                                               | Vattage (W): 9<br>Mode (Non-Dim<br>ming)<br>d: Yes<br>n: External<br>onstant Curren<br>lass 2<br>P3 w/Quick Con<br>(V): 120 - 277                                                                                                                                                                                                                                                                                                                                                                                                                                                                                                                                                                                                                                                                                                                                                                                                                                                                                                                                                                                                                                                                                                                                                                                                                                                                                                                                                                                                                                                                                                                                                                                                                                                                                                                                                                                                                                                                                                                                                                                                                                                                                                                                                                                                                                                                                                                                                                                                                                                                                                                                                                                                                                                                                                                                                                                                                                                                                                                                                                                                                           | t - Universa                                               |                        | ning (120Va          | ac only)             |            |                        |                                 |                 |                                    |                                          |
| Total Output V<br>Dimming: Tri-M<br>and 0-10V Dim<br>Driver Includee<br>Driver Location<br>Driver Type: Co<br>Driver Class: C<br>Housing: ENCF<br>Input Voltage (<br>Constant Curre                                                                                                                                                                                                              | Vattage (W): 9<br>Mode (Non-Dim<br>ming)<br>d: Yes<br>n: External<br>onstant Curren<br>lass 2<br>P3 w/Quick Con<br>(V): 120 - 277                                                                                                                                                                                                                                                                                                                                                                                                                                                                                                                                                                                                                                                                                                                                                                                                                                                                                                                                                                                                                                                                                                                                                                                                                                                                                                                                                                                                                                                                                                                                                                                                                                                                                                                                                                                                                                                                                                                                                                                                                                                                                                                                                                                                                                                                                                                                                                                                                                                                                                                                                                                                                                                                                                                                                                                                                                                                                                                                                                                                                           | t - Universa                                               |                        | ning (120Va          | ac only)             |            |                        |                                 |                 |                                    |                                          |
| Total Output V<br>Dimming: Tri-M<br>and 0-10V Dim<br>Driver Includee<br>Driver Location<br>Driver Type: Cc<br>Driver Class: Cl<br>Housing: ENCF<br>Input Voltage (<br>Constant Curre<br><b>LED</b>                                                                                                                                                                                               | Vattage (W): 9<br>Mode (Non-Dim<br>ming)<br>d: Yes<br>n: External<br>onstant Curren<br>lass 2<br>23 w/Quick Con<br>(V): 120 - 277<br>ent (MA): 500                                                                                                                                                                                                                                                                                                                                                                                                                                                                                                                                                                                                                                                                                                                                                                                                                                                                                                                                                                                                                                                                                                                                                                                                                                                                                                                                                                                                                                                                                                                                                                                                                                                                                                                                                                                                                                                                                                                                                                                                                                                                                                                                                                                                                                                                                                                                                                                                                                                                                                                                                                                                                                                                                                                                                                                                                                                                                                                                                                                                          | t - Universa                                               |                        | ning (120Va          | ac only)             |            |                        |                                 |                 |                                    |                                          |
| Total Output V<br>Dimming: Tri-M<br>and 0-10V Dim<br>Driver Includee<br>Driver Location<br>Driver Type: Cc<br>Driver Class: Cl<br>Housing: ENCF<br>Input Voltage (<br>Constant Curre<br><b>LED</b><br>Number of LEE                                                                                                                                                                              | Vattage (W): 9<br>Mode (Non-Dim<br>ming)<br>d: Yes<br>n: External<br>onstant Curren<br>lass 2<br>23 w/Quick Con<br>(V): 120 - 277<br>ent (MA): 500                                                                                                                                                                                                                                                                                                                                                                                                                                                                                                                                                                                                                                                                                                                                                                                                                                                                                                                                                                                                                                                                                                                                                                                                                                                                                                                                                                                                                                                                                                                                                                                                                                                                                                                                                                                                                                                                                                                                                                                                                                                                                                                                                                                                                                                                                                                                                                                                                                                                                                                                                                                                                                                                                                                                                                                                                                                                                                                                                                                                          | t - Universa                                               | al                     | ning (120Va          | ac only)             |            |                        |                                 |                 |                                    |                                          |
| Total Output V<br>Dimming: Tri-M<br>and 0-10V Dim<br>Driver Includee<br>Driver Location<br>Driver Type: Cc<br>Driver Class: Cl<br>Housing: ENCF<br>Input Voltage (<br>Constant Curre<br><b>LED</b><br>Number of LEE<br>Color Tempera                                                                                                                                                             | Vattage (W): 9<br>Mode (Non-Dim<br>ming)<br>d: Yes<br>n: External<br>onstant Curren<br>lass 2<br><sup>23</sup> w/Quick Con<br>(V): 120 - 277<br>ent (MA): 500                                                                                                                                                                                                                                                                                                                                                                                                                                                                                                                                                                                                                                                                                                                                                                                                                                                                                                                                                                                                                                                                                                                                                                                                                                                                                                                                                                                                                                                                                                                                                                                                                                                                                                                                                                                                                                                                                                                                                                                                                                                                                                                                                                                                                                                                                                                                                                                                                                                                                                                                                                                                                                                                                                                                                                                                                                                                                                                                                                                               | t - Universa<br>inect<br>/ 3000 / 40                       | al                     | ning (120Va          | ac only)             |            |                        |                                 |                 |                                    |                                          |
| Total Output V<br>Dimming: Tri-M<br>and 0-10V Dim<br>Driver Includee<br>Driver Location<br>Driver Type: Cc<br>Driver Class: Cl<br>Housing: ENCF<br>Input Voltage (<br>Constant Curre<br><b>LED</b><br>Number of LEE<br>Color Tempera                                                                                                                                                             | Vattage (W): 9<br>Mode (Non-Dim<br>ming)<br>d: Yes<br>n: External<br>onstant Curren<br>lass 2<br>23 w/Quick Con<br>(V): 120 - 277<br>ent (MA): 500<br>Ds: 1<br>ature (°K): 2700                                                                                                                                                                                                                                                                                                                                                                                                                                                                                                                                                                                                                                                                                                                                                                                                                                                                                                                                                                                                                                                                                                                                                                                                                                                                                                                                                                                                                                                                                                                                                                                                                                                                                                                                                                                                                                                                                                                                                                                                                                                                                                                                                                                                                                                                                                                                                                                                                                                                                                                                                                                                                                                                                                                                                                                                                                                                                                                                                                             | t - Universa<br>inect<br>/ 3000 / 40                       | al                     | ning (120Va          | ac only)             |            |                        | max. 6000mm 236 <sup>1/4"</sup> |                 |                                    |                                          |
| Total Output V<br>Dimming: Tri-M<br>and 0-10V Dim<br>Driver Includee<br>Driver Location<br>Driver Type: Cc<br>Driver Class: Cl<br>Housing: ENCF<br>Input Voltage (<br>Constant Curre<br>LED<br>Number of LEE<br>Color Tempera<br>Max. Delivered<br>CRI: >90 CRI<br>Lamp Life (hrs)                                                                                                               | Vattage (W): 9<br>Mode (Non-Dim<br>ming)<br>d: Yes<br>n: External<br>onstant Curren<br>lass 2<br>23 w/Quick Con<br>(V): 120 - 277<br>ent (MA): 500<br>Ds: 1<br>ature (°K): 2700<br>I Lumen (lm): 9                                                                                                                                                                                                                                                                                                                                                                                                                                                                                                                                                                                                                                                                                                                                                                                                                                                                                                                                                                                                                                                                                                                                                                                                                                                                                                                                                                                                                                                                                                                                                                                                                                                                                                                                                                                                                                                                                                                                                                                                                                                                                                                                                                                                                                                                                                                                                                                                                                                                                                                                                                                                                                                                                                                                                                                                                                                                                                                                                          | t - Universa<br>inect<br>/ 3000 / 40<br>23                 | al<br>                 |                      |                      |            |                        |                                 |                 |                                    |                                          |
| Total Output V<br>Dimming: Tri-M<br>and 0-10V Dim<br>Driver Includee<br>Driver Location<br>Driver Type: Co<br>Driver Class: Cl<br>Housing: ENCF<br>Input Voltage (<br>Constant Curre<br>LED<br>Number of LEE<br>Color Tempera<br>Max. Delivered<br>CRI: >90 CRI<br>Lamp Life (hrs)<br>Upon Request:                                                                                              | Vattage (W): 9<br>Mode (Non-Dim<br>ming)<br>d: Yes<br>n: External<br>onstant Curren<br>lass 2<br><sup>23</sup> w/Quick Con<br>(V): 120 - 277<br>ent (MA): 500<br>DS: 1<br>ature (°K): 2700<br>I Lumen (Im): 9<br>): 50000<br>: ***3500K avai                                                                                                                                                                                                                                                                                                                                                                                                                                                                                                                                                                                                                                                                                                                                                                                                                                                                                                                                                                                                                                                                                                                                                                                                                                                                                                                                                                                                                                                                                                                                                                                                                                                                                                                                                                                                                                                                                                                                                                                                                                                                                                                                                                                                                                                                                                                                                                                                                                                                                                                                                                                                                                                                                                                                                                                                                                                                                                                | t - Universa<br>inect<br>/ 3000 / 40<br>23                 | al<br>                 |                      |                      |            |                        |                                 |                 | E                                  |                                          |
| Total Output V<br>Dimming: Tri-M<br>and 0-10V Dim<br>Driver Includee<br>Driver Location<br>Driver Type: Cc<br>Driver Class: Cl<br>Housing: ENCF<br>Input Voltage (<br>Constant Curre<br>LED<br>Number of LEE<br>Color Tempera<br>Max. Delivered<br>CRI: >90 CRI<br>Lamp Life (hrs)                                                                                                               | Vattage (W): 9<br>Mode (Non-Dim<br>ming)<br>d: Yes<br>n: External<br>onstant Curren<br>lass 2<br><sup>23</sup> w/Quick Con<br>(V): 120 - 277<br>ent (MA): 500<br>DS: 1<br>ature (°K): 2700<br>I Lumen (Im): 9<br>): 50000<br>: ***3500K avai                                                                                                                                                                                                                                                                                                                                                                                                                                                                                                                                                                                                                                                                                                                                                                                                                                                                                                                                                                                                                                                                                                                                                                                                                                                                                                                                                                                                                                                                                                                                                                                                                                                                                                                                                                                                                                                                                                                                                                                                                                                                                                                                                                                                                                                                                                                                                                                                                                                                                                                                                                                                                                                                                                                                                                                                                                                                                                                | t - Universa<br>inect<br>/ 3000 / 40<br>23                 | al<br>                 |                      |                      |            |                        |                                 |                 | 0mm<br>7/8"                        |                                          |
| Total Output V<br>Dimming: Tri-M<br>and 0-10V Dim<br>Driver Included<br>Driver Location<br>Driver Type: Cc<br>Driver Class: Cl<br>Housing: ENCF<br>Input Voltage (<br>Constant Curre<br>LED<br>Number of LEE<br>Color Tempera<br>Max. Delivered<br>CRI: >90 CRI<br>Lamp Life (hrs;<br>Upon Request:<br>quantities upo                                                                            | Vattage (W): 9<br>Mode (Non-Dim<br>ming)<br>d: Yes<br>n: External<br>constant Curren<br>lass 2<br>P3 w/Quick Con<br>(V): 120 - 277<br>ent (MA): 500<br>Os: 1<br>ature (°K): 2700<br>I Lumen (Im): 9<br>): 50000<br>: ***3500K avai<br>on request)                                                                                                                                                                                                                                                                                                                                                                                                                                                                                                                                                                                                                                                                                                                                                                                                                                                                                                                                                                                                                                                                                                                                                                                                                                                                                                                                                                                                                                                                                                                                                                                                                                                                                                                                                                                                                                                                                                                                                                                                                                                                                                                                                                                                                                                                                                                                                                                                                                                                                                                                                                                                                                                                                                                                                                                                                                                                                                           | t - Universa<br>inect<br>/ 3000 / 40<br>23                 | al<br>                 |                      |                      |            |                        |                                 |                 | <b>150mm</b><br>5 <sup>7/8</sup> " |                                          |
| Total Output V<br>Dimming: Tri-M<br>and 0-10V Dim<br>Driver Included<br>Driver Location<br>Driver Type: Co<br>Driver Class: Cl<br>Housing: ENCF<br>Input Voltage (<br>Constant Curre<br>Lang Life (Nrs)<br>Upon Request;<br>Quantities upo<br>OPTICAL<br>Reflector <sup>®</sup> : 18 /                                                                                                           | Vattage (W): 9<br>Mode (Non-Dim<br>ming)<br>d: Yes<br>n: External<br>constant Curren<br>lass 2<br>P3 w/Quick Con<br>(V): 120 - 277<br>ent (MA): 500<br>Os: 1<br>ature (°K): 2700<br>I Lumen (Im): 9<br>): 50000<br>: ***3500K avai<br>on request)                                                                                                                                                                                                                                                                                                                                                                                                                                                                                                                                                                                                                                                                                                                                                                                                                                                                                                                                                                                                                                                                                                                                                                                                                                                                                                                                                                                                                                                                                                                                                                                                                                                                                                                                                                                                                                                                                                                                                                                                                                                                                                                                                                                                                                                                                                                                                                                                                                                                                                                                                                                                                                                                                                                                                                                                                                                                                                           | t - Universa<br>inect<br>/ 3000 / 40<br>23<br>lable in min | al<br>                 |                      |                      |            |                        |                                 |                 | <b>150mm</b><br>5 7/8"             |                                          |
| Total Output V<br>Dimming: Tri-M<br>and 0-10V Dim<br>Driver Included<br>Driver Location<br>Driver Type: Co<br>Driver Class: Cl<br>Housing: ENCF<br>Input Voltage (<br>Constant Curre<br>Land Voltage (<br>Color Tempera<br>Max. Delivered<br>CRI: >90 CRI<br>Lamp Life (hrs;<br>Upon Request:<br>quantities upo<br>OPTICAL<br>Reflector <sup>o</sup> : 18 /<br>RATINGS AND                       | Vattage (W): 9<br>Mode (Non-Dim<br>ming)<br>d: Yes<br>n: External<br>onstant Curren<br>lass 2<br>P3 w/Quick Con<br>(V): 120 - 277<br>ent (MA): 500<br>OS: 1<br>DS: 1 | t - Universa<br>inect<br>/ 3000 / 40<br>23<br>lable in min | oo<br>nimum qua        | ntities (larg        |                      |            |                        |                                 |                 | <b>150mm</b><br>5 7/8"             |                                          |
| Total Output V<br>Dimming: Tri-M<br>and 0-10V Dim<br>Driver Included<br>Driver Location<br>Driver Type: Co<br>Driver Class: Cl<br>Housing: ENCF<br>Input Voltage (<br>Constant Curre<br>Land Voltage (<br>Color Tempera<br>Max. Delivered<br>CRI: >90 CRI<br>Lamp Life (hrs;<br>Upon Request:<br>quantities upo<br>OPTICAL<br>Reflector <sup>o</sup> : 18 /<br>RATINGS AND                       | Vattage (W): 9<br>Mode (Non-Dim<br>ming)<br>d: Yes<br>n: External<br>onstant Curren<br>lass 2<br>P3 w/Quick Con<br>(V): 120 - 277<br>ent (MA): 500<br>OS: 1<br>DS: 1<br>Dature (°K): 2700<br>I Lumen (Im): 9<br>DS: 50000<br>: ***3500K avai<br>nn request)<br>/ 36 / 52<br>CERTIFICATIO                                                                                                                                                                                                                                                                                                                                                                                                                                                                                                                                                                                                                                                                                                                                                                                                                                                                                                                                                                                                                                                                                                                                                                                                                                                                                                                                                                                                                                                                                                                                                                                                                                                                                                                                                                                                                                                                                                                                                                                                                                                                                                                                                                                                                                                                                                                                                                                                                                                                                                                                                                                                                                                                                                                                                                                                                                                                    | t - Universa<br>inect<br>/ 3000 / 40<br>23<br>lable in min | oo<br>nimum qua        | ntities (larg        |                      |            |                        |                                 | Ø75mm           | <b>150mm</b><br>5 7/8"             |                                          |
| Total Output V<br>Dimming: Tri-M<br>and 0-10V Dim<br>Driver Included<br>Driver Location<br>Driver Type: Co<br>Driver Class: Cl<br>Housing: ENCF<br>Input Voltage (<br>Constant Curre<br>Lamp Ufor of LEE<br>Color Tempera<br>Max. Delivered<br>CRI: >90 CRI<br>Lamp Life (hrs;<br>Upon Request:<br>Guantities upo<br>OPTICAL<br>Reflector <sup>o</sup> : 18 /<br>RATINGS AND<br>Certified By: Co | Vattage (W): 9<br>Mode (Non-Dim<br>ming)<br>d: Yes<br>n: External<br>onstant Curren<br>lass 2<br>P3 w/Quick Con<br>(V): 120 - 277<br>ent (MA): 500<br>OS: 1<br>DS: 1<br>Dature (°K): 2700<br>I Lumen (Im): 9<br>DS: 50000<br>: ***3500K avai<br>nn request)<br>/ 36 / 52<br>CERTIFICATIO                                                                                                                                                                                                                                                                                                                                                                                                                                                                                                                                                                                                                                                                                                                                                                                                                                                                                                                                                                                                                                                                                                                                                                                                                                                                                                                                                                                                                                                                                                                                                                                                                                                                                                                                                                                                                                                                                                                                                                                                                                                                                                                                                                                                                                                                                                                                                                                                                                                                                                                                                                                                                                                                                                                                                                                                                                                                    | t - Universa<br>inect<br>/ 3000 / 40<br>23<br>lable in min | oo<br>nimum qua        | ntities (larg        |                      |            | A                      |                                 |                 | <b>150mm</b><br>5 7/8"             |                                          |
| Total Output V<br>Dimming: Tri-M<br>and 0-10V Dim<br>Driver Included<br>Driver Location<br>Driver Type: Co<br>Driver Class: Cl<br>Housing: ENCF<br>Input Voltage (<br>Constant Curre<br>Lanp Ufor of LEE<br>Color Tempera<br>Max. Delivered<br>CRI: >90 CRI<br>Lamp Life (hrs;<br>Upon Request:<br>quantities upo<br>OPTICAL<br>Reflector <sup>o</sup> : 18 /<br>RATINGS AND<br>Certified By: Co | Vattage (W): 9<br>Mode (Non-Dim<br>ming)<br>d: Yes<br>n: External<br>onstant Curren<br>lass 2<br>P3 w/Quick Con<br>(V): 120 - 277<br>ent (MA): 500<br>OS: 1<br>DS: 1<br>Dature (°K): 2700<br>I Lumen (Im): 9<br>DS: 50000<br>: ***3500K avai<br>nn request)<br>/ 36 / 52<br>CERTIFICATIO                                                                                                                                                                                                                                                                                                                                                                                                                                                                                                                                                                                                                                                                                                                                                                                                                                                                                                                                                                                                                                                                                                                                                                                                                                                                                                                                                                                                                                                                                                                                                                                                                                                                                                                                                                                                                                                                                                                                                                                                                                                                                                                                                                                                                                                                                                                                                                                                                                                                                                                                                                                                                                                                                                                                                                                                                                                                    | t - Universa<br>inect<br>/ 3000 / 40<br>23<br>lable in min | oo<br>nimum qua        | ntities (larg        |                      |            | A                      |                                 | Ø75mm           | <b>150mm</b><br>5 <sup>7/8</sup> " |                                          |