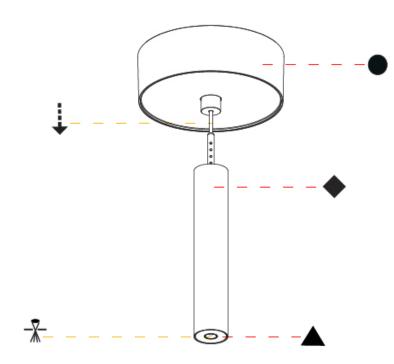

### HANGOVER MONOPOINT RECESSED CANOPY

**SUSPENSION** 

|                                                                                                                                                                                                                                                                                                                                                                                                  | ISION                                                                                                                                                                                                                                                                                                                                                                                                                                                                                                                                                                                                                                                                                                                                                                                                                                                                                                                                                                                                                                                                                                                                                                                                                                                                                                                                                                                                                                                                                                                                                                                                                                                                                                                                                                                                                                                                                                                                                                                                                                                                                                                                                                                                                                                                                                                                                                                                                                                                                                                                                                                                                                                                                                                                                                                                                                                                                                                                                                                                                                                                                                                                                       |                                                            |                        |                      |                      |            |                        |                                 | DATE            |                                    |                                          |
|--------------------------------------------------------------------------------------------------------------------------------------------------------------------------------------------------------------------------------------------------------------------------------------------------------------------------------------------------------------------------------------------------|-------------------------------------------------------------------------------------------------------------------------------------------------------------------------------------------------------------------------------------------------------------------------------------------------------------------------------------------------------------------------------------------------------------------------------------------------------------------------------------------------------------------------------------------------------------------------------------------------------------------------------------------------------------------------------------------------------------------------------------------------------------------------------------------------------------------------------------------------------------------------------------------------------------------------------------------------------------------------------------------------------------------------------------------------------------------------------------------------------------------------------------------------------------------------------------------------------------------------------------------------------------------------------------------------------------------------------------------------------------------------------------------------------------------------------------------------------------------------------------------------------------------------------------------------------------------------------------------------------------------------------------------------------------------------------------------------------------------------------------------------------------------------------------------------------------------------------------------------------------------------------------------------------------------------------------------------------------------------------------------------------------------------------------------------------------------------------------------------------------------------------------------------------------------------------------------------------------------------------------------------------------------------------------------------------------------------------------------------------------------------------------------------------------------------------------------------------------------------------------------------------------------------------------------------------------------------------------------------------------------------------------------------------------------------------------------------------------------------------------------------------------------------------------------------------------------------------------------------------------------------------------------------------------------------------------------------------------------------------------------------------------------------------------------------------------------------------------------------------------------------------------------------------------|------------------------------------------------------------|------------------------|----------------------|----------------------|------------|------------------------|---------------------------------|-----------------|------------------------------------|------------------------------------------|
| A 9 9 9 4 5 6                                                                                                                                                                                                                                                                                                                                                                                    |                                                                                                                                                                                                                                                                                                                                                                                                                                                                                                                                                                                                                                                                                                                                                                                                                                                                                                                                                                                                                                                                                                                                                                                                                                                                                                                                                                                                                                                                                                                                                                                                                                                                                                                                                                                                                                                                                                                                                                                                                                                                                                                                                                                                                                                                                                                                                                                                                                                                                                                                                                                                                                                                                                                                                                                                                                                                                                                                                                                                                                                                                                                                                             |                                                            |                        |                      |                      |            |                        |                                 |                 |                                    |                                          |
| A300156                                                                                                                                                                                                                                                                                                                                                                                          |                                                                                                                                                                                                                                                                                                                                                                                                                                                                                                                                                                                                                                                                                                                                                                                                                                                                                                                                                                                                                                                                                                                                                                                                                                                                                                                                                                                                                                                                                                                                                                                                                                                                                                                                                                                                                                                                                                                                                                                                                                                                                                                                                                                                                                                                                                                                                                                                                                                                                                                                                                                                                                                                                                                                                                                                                                                                                                                                                                                                                                                                                                                                                             |                                                            |                        | -                    | -                    | -          | -                      |                                 |                 |                                    |                                          |
| ase number                                                                                                                                                                                                                                                                                                                                                                                       | Color F<br>Temperature (                                                                                                                                                                                                                                                                                                                                                                                                                                                                                                                                                                                                                                                                                                                                                                                                                                                                                                                                                                                                                                                                                                                                                                                                                                                                                                                                                                                                                                                                                                                                                                                                                                                                                                                                                                                                                                                                                                                                                                                                                                                                                                                                                                                                                                                                                                                                                                                                                                                                                                                                                                                                                                                                                                                                                                                                                                                                                                                                                                                                                                                                                                                                    | -inishes<br>Diamond)                                       | Finishes<br>(Triangle) | Finishes<br>(Circle) | Reflector<br>Options | Shine Ring | Cable Color<br>Options |                                 |                 |                                    |                                          |
|                                                                                                                                                                                                                                                                                                                                                                                                  | oduct code in o                                                                                                                                                                                                                                                                                                                                                                                                                                                                                                                                                                                                                                                                                                                                                                                                                                                                                                                                                                                                                                                                                                                                                                                                                                                                                                                                                                                                                                                                                                                                                                                                                                                                                                                                                                                                                                                                                                                                                                                                                                                                                                                                                                                                                                                                                                                                                                                                                                                                                                                                                                                                                                                                                                                                                                                                                                                                                                                                                                                                                                                                                                                                             |                                                            | ator select i          | the specify l        | button on            |            |                        |                                 |                 |                                    |                                          |
|                                                                                                                                                                                                                                                                                                                                                                                                  | el # product pag                                                                                                                                                                                                                                                                                                                                                                                                                                                                                                                                                                                                                                                                                                                                                                                                                                                                                                                                                                                                                                                                                                                                                                                                                                                                                                                                                                                                                                                                                                                                                                                                                                                                                                                                                                                                                                                                                                                                                                                                                                                                                                                                                                                                                                                                                                                                                                                                                                                                                                                                                                                                                                                                                                                                                                                                                                                                                                                                                                                                                                                                                                                                            |                                                            |                        |                      |                      |            |                        |                                 |                 |                                    |                                          |
|                                                                                                                                                                                                                                                                                                                                                                                                  | anual product (<br>below in blue fo                                                                                                                                                                                                                                                                                                                                                                                                                                                                                                                                                                                                                                                                                                                                                                                                                                                                                                                                                                                                                                                                                                                                                                                                                                                                                                                                                                                                                                                                                                                                                                                                                                                                                                                                                                                                                                                                                                                                                                                                                                                                                                                                                                                                                                                                                                                                                                                                                                                                                                                                                                                                                                                                                                                                                                                                                                                                                                                                                                                                                                                                                                                         |                                                            |                        |                      |                      |            |                        |                                 |                 |                                    |                                          |
|                                                                                                                                                                                                                                                                                                                                                                                                  | Jelow III Dide Io                                                                                                                                                                                                                                                                                                                                                                                                                                                                                                                                                                                                                                                                                                                                                                                                                                                                                                                                                                                                                                                                                                                                                                                                                                                                                                                                                                                                                                                                                                                                                                                                                                                                                                                                                                                                                                                                                                                                                                                                                                                                                                                                                                                                                                                                                                                                                                                                                                                                                                                                                                                                                                                                                                                                                                                                                                                                                                                                                                                                                                                                                                                                           | nit unu uuu                                                | une sunna u            | o the buse i         | ποαειπ               |            |                        |                                 | and a second    |                                    |                                          |
| GENERAL                                                                                                                                                                                                                                                                                                                                                                                          |                                                                                                                                                                                                                                                                                                                                                                                                                                                                                                                                                                                                                                                                                                                                                                                                                                                                                                                                                                                                                                                                                                                                                                                                                                                                                                                                                                                                                                                                                                                                                                                                                                                                                                                                                                                                                                                                                                                                                                                                                                                                                                                                                                                                                                                                                                                                                                                                                                                                                                                                                                                                                                                                                                                                                                                                                                                                                                                                                                                                                                                                                                                                                             |                                                            |                        |                      |                      |            |                        |                                 |                 |                                    |                                          |
| Series: Hango\<br>Subseries: Har                                                                                                                                                                                                                                                                                                                                                                 |                                                                                                                                                                                                                                                                                                                                                                                                                                                                                                                                                                                                                                                                                                                                                                                                                                                                                                                                                                                                                                                                                                                                                                                                                                                                                                                                                                                                                                                                                                                                                                                                                                                                                                                                                                                                                                                                                                                                                                                                                                                                                                                                                                                                                                                                                                                                                                                                                                                                                                                                                                                                                                                                                                                                                                                                                                                                                                                                                                                                                                                                                                                                                             | int Dococc                                                 | ad Canony              |                      |                      |            |                        |                                 |                 |                                    |                                          |
| Brand: Prolich                                                                                                                                                                                                                                                                                                                                                                                   | ngover Monopo<br>+                                                                                                                                                                                                                                                                                                                                                                                                                                                                                                                                                                                                                                                                                                                                                                                                                                                                                                                                                                                                                                                                                                                                                                                                                                                                                                                                                                                                                                                                                                                                                                                                                                                                                                                                                                                                                                                                                                                                                                                                                                                                                                                                                                                                                                                                                                                                                                                                                                                                                                                                                                                                                                                                                                                                                                                                                                                                                                                                                                                                                                                                                                                                          | IIII Recesse                                               | ed Callopy             |                      |                      |            |                        |                                 |                 |                                    |                                          |
| Division: Archi                                                                                                                                                                                                                                                                                                                                                                                  | -                                                                                                                                                                                                                                                                                                                                                                                                                                                                                                                                                                                                                                                                                                                                                                                                                                                                                                                                                                                                                                                                                                                                                                                                                                                                                                                                                                                                                                                                                                                                                                                                                                                                                                                                                                                                                                                                                                                                                                                                                                                                                                                                                                                                                                                                                                                                                                                                                                                                                                                                                                                                                                                                                                                                                                                                                                                                                                                                                                                                                                                                                                                                                           |                                                            |                        |                      |                      |            |                        |                                 |                 |                                    |                                          |
| Mounting Type                                                                                                                                                                                                                                                                                                                                                                                    |                                                                                                                                                                                                                                                                                                                                                                                                                                                                                                                                                                                                                                                                                                                                                                                                                                                                                                                                                                                                                                                                                                                                                                                                                                                                                                                                                                                                                                                                                                                                                                                                                                                                                                                                                                                                                                                                                                                                                                                                                                                                                                                                                                                                                                                                                                                                                                                                                                                                                                                                                                                                                                                                                                                                                                                                                                                                                                                                                                                                                                                                                                                                                             |                                                            |                        |                      |                      |            |                        |                                 |                 |                                    |                                          |
| Mounting Loca                                                                                                                                                                                                                                                                                                                                                                                    |                                                                                                                                                                                                                                                                                                                                                                                                                                                                                                                                                                                                                                                                                                                                                                                                                                                                                                                                                                                                                                                                                                                                                                                                                                                                                                                                                                                                                                                                                                                                                                                                                                                                                                                                                                                                                                                                                                                                                                                                                                                                                                                                                                                                                                                                                                                                                                                                                                                                                                                                                                                                                                                                                                                                                                                                                                                                                                                                                                                                                                                                                                                                                             |                                                            |                        |                      |                      |            |                        |                                 |                 |                                    |                                          |
| Subcategory: F                                                                                                                                                                                                                                                                                                                                                                                   |                                                                                                                                                                                                                                                                                                                                                                                                                                                                                                                                                                                                                                                                                                                                                                                                                                                                                                                                                                                                                                                                                                                                                                                                                                                                                                                                                                                                                                                                                                                                                                                                                                                                                                                                                                                                                                                                                                                                                                                                                                                                                                                                                                                                                                                                                                                                                                                                                                                                                                                                                                                                                                                                                                                                                                                                                                                                                                                                                                                                                                                                                                                                                             |                                                            |                        |                      |                      |            |                        |                                 |                 |                                    |                                          |
| PHYSICAL                                                                                                                                                                                                                                                                                                                                                                                         |                                                                                                                                                                                                                                                                                                                                                                                                                                                                                                                                                                                                                                                                                                                                                                                                                                                                                                                                                                                                                                                                                                                                                                                                                                                                                                                                                                                                                                                                                                                                                                                                                                                                                                                                                                                                                                                                                                                                                                                                                                                                                                                                                                                                                                                                                                                                                                                                                                                                                                                                                                                                                                                                                                                                                                                                                                                                                                                                                                                                                                                                                                                                                             |                                                            |                        |                      |                      |            |                        |                                 |                 |                                    |                                          |
| Shape: Cylinde                                                                                                                                                                                                                                                                                                                                                                                   | or.                                                                                                                                                                                                                                                                                                                                                                                                                                                                                                                                                                                                                                                                                                                                                                                                                                                                                                                                                                                                                                                                                                                                                                                                                                                                                                                                                                                                                                                                                                                                                                                                                                                                                                                                                                                                                                                                                                                                                                                                                                                                                                                                                                                                                                                                                                                                                                                                                                                                                                                                                                                                                                                                                                                                                                                                                                                                                                                                                                                                                                                                                                                                                         |                                                            |                        |                      |                      |            |                        |                                 |                 |                                    |                                          |
| Diameter (mm                                                                                                                                                                                                                                                                                                                                                                                     |                                                                                                                                                                                                                                                                                                                                                                                                                                                                                                                                                                                                                                                                                                                                                                                                                                                                                                                                                                                                                                                                                                                                                                                                                                                                                                                                                                                                                                                                                                                                                                                                                                                                                                                                                                                                                                                                                                                                                                                                                                                                                                                                                                                                                                                                                                                                                                                                                                                                                                                                                                                                                                                                                                                                                                                                                                                                                                                                                                                                                                                                                                                                                             |                                                            |                        |                      |                      |            |                        |                                 |                 |                                    |                                          |
| Diameter (in):                                                                                                                                                                                                                                                                                                                                                                                   |                                                                                                                                                                                                                                                                                                                                                                                                                                                                                                                                                                                                                                                                                                                                                                                                                                                                                                                                                                                                                                                                                                                                                                                                                                                                                                                                                                                                                                                                                                                                                                                                                                                                                                                                                                                                                                                                                                                                                                                                                                                                                                                                                                                                                                                                                                                                                                                                                                                                                                                                                                                                                                                                                                                                                                                                                                                                                                                                                                                                                                                                                                                                                             |                                                            |                        |                      |                      |            |                        |                                 |                 |                                    |                                          |
| Height (mm): 1                                                                                                                                                                                                                                                                                                                                                                                   |                                                                                                                                                                                                                                                                                                                                                                                                                                                                                                                                                                                                                                                                                                                                                                                                                                                                                                                                                                                                                                                                                                                                                                                                                                                                                                                                                                                                                                                                                                                                                                                                                                                                                                                                                                                                                                                                                                                                                                                                                                                                                                                                                                                                                                                                                                                                                                                                                                                                                                                                                                                                                                                                                                                                                                                                                                                                                                                                                                                                                                                                                                                                                             |                                                            |                        |                      |                      |            |                        |                                 |                 |                                    |                                          |
| Height (in): 5 <sup>7</sup> / <sub>4</sub>                                                                                                                                                                                                                                                                                                                                                       |                                                                                                                                                                                                                                                                                                                                                                                                                                                                                                                                                                                                                                                                                                                                                                                                                                                                                                                                                                                                                                                                                                                                                                                                                                                                                                                                                                                                                                                                                                                                                                                                                                                                                                                                                                                                                                                                                                                                                                                                                                                                                                                                                                                                                                                                                                                                                                                                                                                                                                                                                                                                                                                                                                                                                                                                                                                                                                                                                                                                                                                                                                                                                             |                                                            |                        |                      |                      |            |                        |                                 |                 |                                    |                                          |
|                                                                                                                                                                                                                                                                                                                                                                                                  | eight (mm): 21                                                                                                                                                                                                                                                                                                                                                                                                                                                                                                                                                                                                                                                                                                                                                                                                                                                                                                                                                                                                                                                                                                                                                                                                                                                                                                                                                                                                                                                                                                                                                                                                                                                                                                                                                                                                                                                                                                                                                                                                                                                                                                                                                                                                                                                                                                                                                                                                                                                                                                                                                                                                                                                                                                                                                                                                                                                                                                                                                                                                                                                                                                                                              | 50                                                         |                        |                      |                      |            |                        |                                 |                 |                                    |                                          |
|                                                                                                                                                                                                                                                                                                                                                                                                  | eight (in): 84 ½                                                                                                                                                                                                                                                                                                                                                                                                                                                                                                                                                                                                                                                                                                                                                                                                                                                                                                                                                                                                                                                                                                                                                                                                                                                                                                                                                                                                                                                                                                                                                                                                                                                                                                                                                                                                                                                                                                                                                                                                                                                                                                                                                                                                                                                                                                                                                                                                                                                                                                                                                                                                                                                                                                                                                                                                                                                                                                                                                                                                                                                                                                                                            |                                                            |                        |                      |                      |            |                        |                                 |                 |                                    |                                          |
| Light Distribut                                                                                                                                                                                                                                                                                                                                                                                  |                                                                                                                                                                                                                                                                                                                                                                                                                                                                                                                                                                                                                                                                                                                                                                                                                                                                                                                                                                                                                                                                                                                                                                                                                                                                                                                                                                                                                                                                                                                                                                                                                                                                                                                                                                                                                                                                                                                                                                                                                                                                                                                                                                                                                                                                                                                                                                                                                                                                                                                                                                                                                                                                                                                                                                                                                                                                                                                                                                                                                                                                                                                                                             |                                                            |                        |                      |                      |            |                        |                                 |                 |                                    |                                          |
| Diffuser: Shine                                                                                                                                                                                                                                                                                                                                                                                  |                                                                                                                                                                                                                                                                                                                                                                                                                                                                                                                                                                                                                                                                                                                                                                                                                                                                                                                                                                                                                                                                                                                                                                                                                                                                                                                                                                                                                                                                                                                                                                                                                                                                                                                                                                                                                                                                                                                                                                                                                                                                                                                                                                                                                                                                                                                                                                                                                                                                                                                                                                                                                                                                                                                                                                                                                                                                                                                                                                                                                                                                                                                                                             |                                                            |                        |                      |                      |            |                        |                                 |                 |                                    |                                          |
| Fixture Finish:<br>LOD / PUS / FR                                                                                                                                                                                                                                                                                                                                                                | SSR / BKV / CW<br>RO / FUP / KIA /                                                                                                                                                                                                                                                                                                                                                                                                                                                                                                                                                                                                                                                                                                                                                                                                                                                                                                                                                                                                                                                                                                                                                                                                                                                                                                                                                                                                                                                                                                                                                                                                                                                                                                                                                                                                                                                                                                                                                                                                                                                                                                                                                                                                                                                                                                                                                                                                                                                                                                                                                                                                                                                                                                                                                                                                                                                                                                                                                                                                                                                                                                                          | POP / BLS /                                                |                        |                      |                      |            |                        |                                 | $\bigcirc$      |                                    |                                          |
|                                                                                                                                                                                                                                                                                                                                                                                                  | AG / OBR / MOS                                                                                                                                                                                                                                                                                                                                                                                                                                                                                                                                                                                                                                                                                                                                                                                                                                                                                                                                                                                                                                                                                                                                                                                                                                                                                                                                                                                                                                                                                                                                                                                                                                                                                                                                                                                                                                                                                                                                                                                                                                                                                                                                                                                                                                                                                                                                                                                                                                                                                                                                                                                                                                                                                                                                                                                                                                                                                                                                                                                                                                                                                                                                              | / ROR                                                      |                        |                      |                      |            |                        |                                 |                 |                                    |                                          |
|                                                                                                                                                                                                                                                                                                                                                                                                  | 2000mm / 6000                                                                                                                                                                                                                                                                                                                                                                                                                                                                                                                                                                                                                                                                                                                                                                                                                                                                                                                                                                                                                                                                                                                                                                                                                                                                                                                                                                                                                                                                                                                                                                                                                                                                                                                                                                                                                                                                                                                                                                                                                                                                                                                                                                                                                                                                                                                                                                                                                                                                                                                                                                                                                                                                                                                                                                                                                                                                                                                                                                                                                                                                                                                                               | )mmm Cab                                                   | le in White            | / Black / Or         | range /              |            |                        |                                 |                 |                                    |                                          |
| Red                                                                                                                                                                                                                                                                                                                                                                                              | wanaanta. COmu                                                                                                                                                                                                                                                                                                                                                                                                                                                                                                                                                                                                                                                                                                                                                                                                                                                                                                                                                                                                                                                                                                                                                                                                                                                                                                                                                                                                                                                                                                                                                                                                                                                                                                                                                                                                                                                                                                                                                                                                                                                                                                                                                                                                                                                                                                                                                                                                                                                                                                                                                                                                                                                                                                                                                                                                                                                                                                                                                                                                                                                                                                                                              | m / 2 11/10                                                |                        |                      |                      |            |                        |                                 |                 |                                    |                                          |
|                                                                                                                                                                                                                                                                                                                                                                                                  | irements: 68mr                                                                                                                                                                                                                                                                                                                                                                                                                                                                                                                                                                                                                                                                                                                                                                                                                                                                                                                                                                                                                                                                                                                                                                                                                                                                                                                                                                                                                                                                                                                                                                                                                                                                                                                                                                                                                                                                                                                                                                                                                                                                                                                                                                                                                                                                                                                                                                                                                                                                                                                                                                                                                                                                                                                                                                                                                                                                                                                                                                                                                                                                                                                                              | n/211/16                                                   |                        |                      |                      |            |                        |                                 | 22/11           |                                    | a com                                    |
| ELECTRICAL                                                                                                                                                                                                                                                                                                                                                                                       |                                                                                                                                                                                                                                                                                                                                                                                                                                                                                                                                                                                                                                                                                                                                                                                                                                                                                                                                                                                                                                                                                                                                                                                                                                                                                                                                                                                                                                                                                                                                                                                                                                                                                                                                                                                                                                                                                                                                                                                                                                                                                                                                                                                                                                                                                                                                                                                                                                                                                                                                                                                                                                                                                                                                                                                                                                                                                                                                                                                                                                                                                                                                                             |                                                            |                        |                      |                      |            |                        |                                 | 3 3/8"          | = 🕥                                | Ø 68mr                                   |
|                                                                                                                                                                                                                                                                                                                                                                                                  | D (Zhaga Stand                                                                                                                                                                                                                                                                                                                                                                                                                                                                                                                                                                                                                                                                                                                                                                                                                                                                                                                                                                                                                                                                                                                                                                                                                                                                                                                                                                                                                                                                                                                                                                                                                                                                                                                                                                                                                                                                                                                                                                                                                                                                                                                                                                                                                                                                                                                                                                                                                                                                                                                                                                                                                                                                                                                                                                                                                                                                                                                                                                                                                                                                                                                                              | dard)                                                      |                        |                      |                      |            |                        |                                 | Ø <u>85mm</u>   | ~                                  | <b>2</b> <sup>11</sup> / <sub>16</sub> " |
|                                                                                                                                                                                                                                                                                                                                                                                                  |                                                                                                                                                                                                                                                                                                                                                                                                                                                                                                                                                                                                                                                                                                                                                                                                                                                                                                                                                                                                                                                                                                                                                                                                                                                                                                                                                                                                                                                                                                                                                                                                                                                                                                                                                                                                                                                                                                                                                                                                                                                                                                                                                                                                                                                                                                                                                                                                                                                                                                                                                                                                                                                                                                                                                                                                                                                                                                                                                                                                                                                                                                                                                             |                                                            |                        |                      |                      |            |                        |                                 | Charles and the |                                    |                                          |
|                                                                                                                                                                                                                                                                                                                                                                                                  |                                                                                                                                                                                                                                                                                                                                                                                                                                                                                                                                                                                                                                                                                                                                                                                                                                                                                                                                                                                                                                                                                                                                                                                                                                                                                                                                                                                                                                                                                                                                                                                                                                                                                                                                                                                                                                                                                                                                                                                                                                                                                                                                                                                                                                                                                                                                                                                                                                                                                                                                                                                                                                                                                                                                                                                                                                                                                                                                                                                                                                                                                                                                                             |                                                            |                        |                      |                      |            |                        |                                 |                 |                                    |                                          |
|                                                                                                                                                                                                                                                                                                                                                                                                  | Vattage (W): 9<br>Mode (Non-Dim                                                                                                                                                                                                                                                                                                                                                                                                                                                                                                                                                                                                                                                                                                                                                                                                                                                                                                                                                                                                                                                                                                                                                                                                                                                                                                                                                                                                                                                                                                                                                                                                                                                                                                                                                                                                                                                                                                                                                                                                                                                                                                                                                                                                                                                                                                                                                                                                                                                                                                                                                                                                                                                                                                                                                                                                                                                                                                                                                                                                                                                                                                                             | iming and I                                                | Phase Dimr             | ning (120Va          | ac only)             |            |                        |                                 |                 |                                    |                                          |
| Total Output V<br>Dimming: Tri-N<br>and 0-10V Dim                                                                                                                                                                                                                                                                                                                                                | Vattage (W): 9<br>Mode (Non-Dim<br>ming)                                                                                                                                                                                                                                                                                                                                                                                                                                                                                                                                                                                                                                                                                                                                                                                                                                                                                                                                                                                                                                                                                                                                                                                                                                                                                                                                                                                                                                                                                                                                                                                                                                                                                                                                                                                                                                                                                                                                                                                                                                                                                                                                                                                                                                                                                                                                                                                                                                                                                                                                                                                                                                                                                                                                                                                                                                                                                                                                                                                                                                                                                                                    | iming and I                                                | Phase Dimr             | ning (120Va          | ac only)             |            |                        |                                 |                 |                                    |                                          |
| Total Output V<br>Dimming: Tri-N                                                                                                                                                                                                                                                                                                                                                                 | Vattage (W): 9<br>Mode (Non-Dim<br>ming)<br>d: Yes                                                                                                                                                                                                                                                                                                                                                                                                                                                                                                                                                                                                                                                                                                                                                                                                                                                                                                                                                                                                                                                                                                                                                                                                                                                                                                                                                                                                                                                                                                                                                                                                                                                                                                                                                                                                                                                                                                                                                                                                                                                                                                                                                                                                                                                                                                                                                                                                                                                                                                                                                                                                                                                                                                                                                                                                                                                                                                                                                                                                                                                                                                          | iming and I                                                | Phase Dimr             | ning (120Va          | ac only)             |            |                        |                                 |                 |                                    |                                          |
| Total Output V<br>Dimming: Tri-N<br>and 0-10V Dim<br>Driver Included<br>Driver Location                                                                                                                                                                                                                                                                                                          | Vattage (W): 9<br>Mode (Non-Dim<br>ming)<br>d: Yes<br>n: External                                                                                                                                                                                                                                                                                                                                                                                                                                                                                                                                                                                                                                                                                                                                                                                                                                                                                                                                                                                                                                                                                                                                                                                                                                                                                                                                                                                                                                                                                                                                                                                                                                                                                                                                                                                                                                                                                                                                                                                                                                                                                                                                                                                                                                                                                                                                                                                                                                                                                                                                                                                                                                                                                                                                                                                                                                                                                                                                                                                                                                                                                           |                                                            |                        | ning (120Va          | ac only)             |            |                        | 4"                              |                 |                                    |                                          |
| Total Output V<br>Dimming: Tri-N<br>and 0-10V Dim<br>Driver Included<br>Driver Location                                                                                                                                                                                                                                                                                                          | Vattage (W): 9<br>Mode (Non-Dim<br>ming)<br>d: Yes<br>n: External<br>onstant Curren                                                                                                                                                                                                                                                                                                                                                                                                                                                                                                                                                                                                                                                                                                                                                                                                                                                                                                                                                                                                                                                                                                                                                                                                                                                                                                                                                                                                                                                                                                                                                                                                                                                                                                                                                                                                                                                                                                                                                                                                                                                                                                                                                                                                                                                                                                                                                                                                                                                                                                                                                                                                                                                                                                                                                                                                                                                                                                                                                                                                                                                                         |                                                            |                        | ning (120Va          | ac only)             |            |                        | 5 1/4"                          |                 |                                    |                                          |
| Total Output V<br>Dimming: Tri-N<br>and 0-10V Dim<br>Driver Included<br>Driver Location<br>Driver Type: Co<br>Driver Class: C                                                                                                                                                                                                                                                                    | Vattage (W): 9<br>Mode (Non-Dim<br>ming)<br>d: Yes<br>n: External<br>onstant Curren                                                                                                                                                                                                                                                                                                                                                                                                                                                                                                                                                                                                                                                                                                                                                                                                                                                                                                                                                                                                                                                                                                                                                                                                                                                                                                                                                                                                                                                                                                                                                                                                                                                                                                                                                                                                                                                                                                                                                                                                                                                                                                                                                                                                                                                                                                                                                                                                                                                                                                                                                                                                                                                                                                                                                                                                                                                                                                                                                                                                                                                                         | t - Universa                                               |                        | ning (120Va          | ac only)             |            |                        | 2361/4"                         |                 |                                    |                                          |
| Total Output V<br>Dimming: Tri-M<br>and 0-10V Dim<br>Driver Included<br>Driver Location<br>Driver Type: Co<br>Driver Class: Cl<br>Housing: ENCF                                                                                                                                                                                                                                                  | Vattage (W): 9<br>Mode (Non-Dim<br>ming)<br>d: Yes<br>n: External<br>onstant Curren<br>lass 2<br>23 w/Quick Con                                                                                                                                                                                                                                                                                                                                                                                                                                                                                                                                                                                                                                                                                                                                                                                                                                                                                                                                                                                                                                                                                                                                                                                                                                                                                                                                                                                                                                                                                                                                                                                                                                                                                                                                                                                                                                                                                                                                                                                                                                                                                                                                                                                                                                                                                                                                                                                                                                                                                                                                                                                                                                                                                                                                                                                                                                                                                                                                                                                                                                             | t - Universa                                               |                        | ning (120Va          | ac only)             |            |                        | 1 236 <sup>1/4"</sup>           |                 |                                    |                                          |
| Total Output V<br>Dimming: Tri-M<br>and 0-10V Dim<br>Driver Included<br>Driver Location<br>Driver Type: Co<br>Driver Class: Cl<br>Housing: ENCF<br>Input Voltage (                                                                                                                                                                                                                               | Vattage (W): 9<br>Mode (Non-Dim<br>ming)<br>d: Yes<br>n: External<br>onstant Curren<br>lass 2<br>P3 w/Quick Con<br>(V): 120 - 277                                                                                                                                                                                                                                                                                                                                                                                                                                                                                                                                                                                                                                                                                                                                                                                                                                                                                                                                                                                                                                                                                                                                                                                                                                                                                                                                                                                                                                                                                                                                                                                                                                                                                                                                                                                                                                                                                                                                                                                                                                                                                                                                                                                                                                                                                                                                                                                                                                                                                                                                                                                                                                                                                                                                                                                                                                                                                                                                                                                                                           | t - Universa                                               |                        | ning (120Va          | ac only)             |            |                        |                                 |                 |                                    |                                          |
| Total Output V<br>Dimming: Tri-M<br>and 0-10V Dim<br>Driver Includee<br>Driver Location<br>Driver Type: Co<br>Driver Class: C<br>Housing: ENCF<br>Input Voltage (<br>Constant Curre                                                                                                                                                                                                              | Vattage (W): 9<br>Mode (Non-Dim<br>ming)<br>d: Yes<br>n: External<br>onstant Curren<br>lass 2<br>P3 w/Quick Con<br>(V): 120 - 277                                                                                                                                                                                                                                                                                                                                                                                                                                                                                                                                                                                                                                                                                                                                                                                                                                                                                                                                                                                                                                                                                                                                                                                                                                                                                                                                                                                                                                                                                                                                                                                                                                                                                                                                                                                                                                                                                                                                                                                                                                                                                                                                                                                                                                                                                                                                                                                                                                                                                                                                                                                                                                                                                                                                                                                                                                                                                                                                                                                                                           | t - Universa                                               |                        | ning (120Va          | ac only)             |            |                        |                                 |                 |                                    |                                          |
| Total Output V<br>Dimming: Tri-M<br>and 0-10V Dim<br>Driver Includee<br>Driver Location<br>Driver Type: Cc<br>Driver Class: Cl<br>Housing: ENCF<br>Input Voltage (<br>Constant Curre<br><b>LED</b>                                                                                                                                                                                               | Vattage (W): 9<br>Mode (Non-Dim<br>ming)<br>d: Yes<br>n: External<br>onstant Curren<br>lass 2<br>23 w/Quick Con<br>(V): 120 - 277<br>ent (MA): 500                                                                                                                                                                                                                                                                                                                                                                                                                                                                                                                                                                                                                                                                                                                                                                                                                                                                                                                                                                                                                                                                                                                                                                                                                                                                                                                                                                                                                                                                                                                                                                                                                                                                                                                                                                                                                                                                                                                                                                                                                                                                                                                                                                                                                                                                                                                                                                                                                                                                                                                                                                                                                                                                                                                                                                                                                                                                                                                                                                                                          | t - Universa                                               |                        | ning (120Va          | ac only)             |            |                        |                                 |                 |                                    |                                          |
| Total Output V<br>Dimming: Tri-M<br>and 0-10V Dim<br>Driver Includee<br>Driver Location<br>Driver Type: Cc<br>Driver Class: Cl<br>Housing: ENCF<br>Input Voltage (<br>Constant Curre<br><b>LED</b><br>Number of LEE                                                                                                                                                                              | Vattage (W): 9<br>Mode (Non-Dim<br>ming)<br>d: Yes<br>n: External<br>onstant Curren<br>lass 2<br>23 w/Quick Con<br>(V): 120 - 277<br>ent (MA): 500                                                                                                                                                                                                                                                                                                                                                                                                                                                                                                                                                                                                                                                                                                                                                                                                                                                                                                                                                                                                                                                                                                                                                                                                                                                                                                                                                                                                                                                                                                                                                                                                                                                                                                                                                                                                                                                                                                                                                                                                                                                                                                                                                                                                                                                                                                                                                                                                                                                                                                                                                                                                                                                                                                                                                                                                                                                                                                                                                                                                          | t - Universa                                               | al                     | ning (120Va          | ac only)             |            |                        |                                 |                 |                                    |                                          |
| Total Output V<br>Dimming: Tri-M<br>and 0-10V Dim<br>Driver Includee<br>Driver Location<br>Driver Type: Cc<br>Driver Class: Cl<br>Housing: ENCF<br>Input Voltage (<br>Constant Curre<br><b>LED</b><br>Number of LEE<br>Color Tempera                                                                                                                                                             | Vattage (W): 9<br>Mode (Non-Dim<br>ming)<br>d: Yes<br>n: External<br>onstant Curren<br>lass 2<br><sup>23</sup> w/Quick Con<br>(V): 120 - 277<br>ent (MA): 500                                                                                                                                                                                                                                                                                                                                                                                                                                                                                                                                                                                                                                                                                                                                                                                                                                                                                                                                                                                                                                                                                                                                                                                                                                                                                                                                                                                                                                                                                                                                                                                                                                                                                                                                                                                                                                                                                                                                                                                                                                                                                                                                                                                                                                                                                                                                                                                                                                                                                                                                                                                                                                                                                                                                                                                                                                                                                                                                                                                               | t - Universa<br>inect<br>/ 3000 / 40                       | al                     | ning (120Va          | ac only)             |            |                        |                                 |                 |                                    |                                          |
| Total Output V<br>Dimming: Tri-M<br>and 0-10V Dim<br>Driver Includee<br>Driver Location<br>Driver Type: Cc<br>Driver Class: Cl<br>Housing: ENCF<br>Input Voltage (<br>Constant Curre<br><b>LED</b><br>Number of LEE<br>Color Tempera                                                                                                                                                             | Vattage (W): 9<br>Mode (Non-Dim<br>ming)<br>d: Yes<br>n: External<br>onstant Curren<br>lass 2<br>23 w/Quick Con<br>(V): 120 - 277<br>ent (MA): 500<br>Ds: 1<br>ature (°K): 2700                                                                                                                                                                                                                                                                                                                                                                                                                                                                                                                                                                                                                                                                                                                                                                                                                                                                                                                                                                                                                                                                                                                                                                                                                                                                                                                                                                                                                                                                                                                                                                                                                                                                                                                                                                                                                                                                                                                                                                                                                                                                                                                                                                                                                                                                                                                                                                                                                                                                                                                                                                                                                                                                                                                                                                                                                                                                                                                                                                             | t - Universa<br>inect<br>/ 3000 / 40                       | al                     | ning (120Va          | ac only)             |            |                        | max. 6000mm 236 <sup>1/4"</sup> |                 |                                    |                                          |
| Total Output V<br>Dimming: Tri-M<br>and 0-10V Dim<br>Driver Includee<br>Driver Location<br>Driver Type: Cc<br>Driver Class: Cl<br>Housing: ENCF<br>Input Voltage (<br>Constant Curre<br>LED<br>Number of LEE<br>Color Tempera<br>Max. Delivered<br>CRI: >90 CRI<br>Lamp Life (hrs)                                                                                                               | Vattage (W): 9<br>Mode (Non-Dim<br>ming)<br>d: Yes<br>n: External<br>onstant Curren<br>lass 2<br>23 w/Quick Con<br>(V): 120 - 277<br>ent (MA): 500<br>Ds: 1<br>ature (°K): 2700<br>I Lumen (lm): 9                                                                                                                                                                                                                                                                                                                                                                                                                                                                                                                                                                                                                                                                                                                                                                                                                                                                                                                                                                                                                                                                                                                                                                                                                                                                                                                                                                                                                                                                                                                                                                                                                                                                                                                                                                                                                                                                                                                                                                                                                                                                                                                                                                                                                                                                                                                                                                                                                                                                                                                                                                                                                                                                                                                                                                                                                                                                                                                                                          | t - Universa<br>inect<br>/ 3000 / 40<br>23                 | al<br>                 |                      |                      |            |                        |                                 |                 |                                    |                                          |
| Total Output V<br>Dimming: Tri-M<br>and 0-10V Dim<br>Driver Includee<br>Driver Location<br>Driver Type: Co<br>Driver Class: Cl<br>Housing: ENCF<br>Input Voltage (<br>Constant Curre<br>LED<br>Number of LEE<br>Color Tempera<br>Max. Delivered<br>CRI: >90 CRI<br>Lamp Life (hrs)<br>Upon Request:                                                                                              | Vattage (W): 9<br>Mode (Non-Dim<br>ming)<br>d: Yes<br>n: External<br>onstant Curren<br>lass 2<br><sup>23</sup> w/Quick Con<br>(V): 120 - 277<br>ent (MA): 500<br>DS: 1<br>ature (°K): 2700<br>I Lumen (Im): 9<br>): 50000<br>: ***3500K avai                                                                                                                                                                                                                                                                                                                                                                                                                                                                                                                                                                                                                                                                                                                                                                                                                                                                                                                                                                                                                                                                                                                                                                                                                                                                                                                                                                                                                                                                                                                                                                                                                                                                                                                                                                                                                                                                                                                                                                                                                                                                                                                                                                                                                                                                                                                                                                                                                                                                                                                                                                                                                                                                                                                                                                                                                                                                                                                | t - Universa<br>inect<br>/ 3000 / 40<br>23                 | al<br>                 |                      |                      |            |                        |                                 |                 | E                                  |                                          |
| Total Output V<br>Dimming: Tri-M<br>and 0-10V Dim<br>Driver Includee<br>Driver Location<br>Driver Type: Cc<br>Driver Class: Cl<br>Housing: ENCF<br>Input Voltage (<br>Constant Curre<br>LED<br>Number of LEE<br>Color Tempera<br>Max. Delivered<br>CRI: >90 CRI<br>Lamp Life (hrs)                                                                                                               | Vattage (W): 9<br>Mode (Non-Dim<br>ming)<br>d: Yes<br>n: External<br>onstant Curren<br>lass 2<br><sup>23</sup> w/Quick Con<br>(V): 120 - 277<br>ent (MA): 500<br>DS: 1<br>ature (°K): 2700<br>I Lumen (Im): 9<br>): 50000<br>: ***3500K avai                                                                                                                                                                                                                                                                                                                                                                                                                                                                                                                                                                                                                                                                                                                                                                                                                                                                                                                                                                                                                                                                                                                                                                                                                                                                                                                                                                                                                                                                                                                                                                                                                                                                                                                                                                                                                                                                                                                                                                                                                                                                                                                                                                                                                                                                                                                                                                                                                                                                                                                                                                                                                                                                                                                                                                                                                                                                                                                | t - Universa<br>inect<br>/ 3000 / 40<br>23                 | al<br>                 |                      |                      |            |                        |                                 |                 | 0mm<br>7/8"                        |                                          |
| Total Output V<br>Dimming: Tri-M<br>and 0-10V Dim<br>Driver Included<br>Driver Location<br>Driver Type: Cc<br>Driver Class: Cl<br>Housing: ENCF<br>Input Voltage (<br>Constant Curre<br>LED<br>Number of LEE<br>Color Tempera<br>Max. Delivered<br>CRI: >90 CRI<br>Lamp Life (hrs;<br>Upon Request:<br>quantities upo                                                                            | Vattage (W): 9<br>Mode (Non-Dim<br>ming)<br>d: Yes<br>n: External<br>constant Curren<br>lass 2<br>P3 w/Quick Con<br>(V): 120 - 277<br>ent (MA): 500<br>Os: 1<br>ature (°K): 2700<br>I Lumen (Im): 9<br>): 50000<br>: ***3500K avai<br>on request)                                                                                                                                                                                                                                                                                                                                                                                                                                                                                                                                                                                                                                                                                                                                                                                                                                                                                                                                                                                                                                                                                                                                                                                                                                                                                                                                                                                                                                                                                                                                                                                                                                                                                                                                                                                                                                                                                                                                                                                                                                                                                                                                                                                                                                                                                                                                                                                                                                                                                                                                                                                                                                                                                                                                                                                                                                                                                                           | t - Universa<br>inect<br>/ 3000 / 40<br>23                 | al<br>                 |                      |                      |            |                        |                                 |                 | <b>150mm</b><br>5 <sup>7/8</sup> " |                                          |
| Total Output V<br>Dimming: Tri-M<br>and 0-10V Dim<br>Driver Included<br>Driver Location<br>Driver Type: Co<br>Driver Class: Cl<br>Housing: ENCF<br>Input Voltage (<br>Constant Curre<br>Lang Life (Nrs)<br>Upon Request;<br>Quantities upo<br>OPTICAL<br>Reflector <sup>®</sup> : 18 /                                                                                                           | Vattage (W): 9<br>Mode (Non-Dim<br>ming)<br>d: Yes<br>n: External<br>constant Curren<br>lass 2<br>P3 w/Quick Con<br>(V): 120 - 277<br>ent (MA): 500<br>Os: 1<br>ature (°K): 2700<br>I Lumen (Im): 9<br>): 50000<br>: ***3500K avai<br>on request)                                                                                                                                                                                                                                                                                                                                                                                                                                                                                                                                                                                                                                                                                                                                                                                                                                                                                                                                                                                                                                                                                                                                                                                                                                                                                                                                                                                                                                                                                                                                                                                                                                                                                                                                                                                                                                                                                                                                                                                                                                                                                                                                                                                                                                                                                                                                                                                                                                                                                                                                                                                                                                                                                                                                                                                                                                                                                                           | t - Universa<br>inect<br>/ 3000 / 40<br>23<br>lable in min | al<br>                 |                      |                      |            |                        |                                 |                 | <b>150mm</b><br>5 7/8"             |                                          |
| Total Output V<br>Dimming: Tri-M<br>and 0-10V Dim<br>Driver Included<br>Driver Location<br>Driver Type: Co<br>Driver Class: Cl<br>Housing: ENCF<br>Input Voltage (<br>Constant Curre<br>Land Voltage (<br>Color Tempera<br>Max. Delivered<br>CRI: >90 CRI<br>Lamp Life (hrs;<br>Upon Request:<br>quantities upo<br>OPTICAL<br>Reflector <sup>o</sup> : 18 /<br>RATINGS AND                       | Vattage (W): 9<br>Mode (Non-Dim<br>ming)<br>d: Yes<br>n: External<br>onstant Curren<br>lass 2<br>P3 w/Quick Con<br>(V): 120 - 277<br>ent (MA): 500<br>OS: 1<br>DS: 1 | t - Universa<br>inect<br>/ 3000 / 40<br>23<br>lable in min | oo<br>nimum qua        | ntities (larg        |                      |            |                        |                                 |                 | <b>150mm</b><br>5 7/8"             |                                          |
| Total Output V<br>Dimming: Tri-M<br>and 0-10V Dim<br>Driver Included<br>Driver Location<br>Driver Type: Co<br>Driver Class: Cl<br>Housing: ENCF<br>Input Voltage (<br>Constant Curre<br>Land Voltage (<br>Color Tempera<br>Max. Delivered<br>CRI: >90 CRI<br>Lamp Life (hrs;<br>Upon Request:<br>quantities upo<br>OPTICAL<br>Reflector <sup>o</sup> : 18 /<br>RATINGS AND                       | Vattage (W): 9<br>Mode (Non-Dim<br>ming)<br>d: Yes<br>n: External<br>onstant Curren<br>lass 2<br>P3 w/Quick Con<br>(V): 120 - 277<br>ent (MA): 500<br>OS: 1<br>DS: 1<br>Dature (°K): 2700<br>I Lumen (Im): 9<br>DS: 50000<br>: ***3500K avai<br>nn request)<br>/ 36 / 52<br>CERTIFICATIO                                                                                                                                                                                                                                                                                                                                                                                                                                                                                                                                                                                                                                                                                                                                                                                                                                                                                                                                                                                                                                                                                                                                                                                                                                                                                                                                                                                                                                                                                                                                                                                                                                                                                                                                                                                                                                                                                                                                                                                                                                                                                                                                                                                                                                                                                                                                                                                                                                                                                                                                                                                                                                                                                                                                                                                                                                                                    | t - Universa<br>inect<br>/ 3000 / 40<br>23<br>lable in min | oo<br>nimum qua        | ntities (larg        |                      |            |                        |                                 | Ø75mm           | <b>150mm</b><br>5 7/8"             |                                          |
| Total Output V<br>Dimming: Tri-M<br>and 0-10V Dim<br>Driver Included<br>Driver Location<br>Driver Type: Co<br>Driver Class: Cl<br>Housing: ENCF<br>Input Voltage (<br>Constant Curre<br>Lamp Ufor of LEE<br>Color Tempera<br>Max. Delivered<br>CRI: >90 CRI<br>Lamp Life (hrs;<br>Upon Request:<br>Guantities upo<br>OPTICAL<br>Reflector <sup>o</sup> : 18 /<br>RATINGS AND<br>Certified By: Co | Vattage (W): 9<br>Mode (Non-Dim<br>ming)<br>d: Yes<br>n: External<br>onstant Curren<br>lass 2<br>P3 w/Quick Con<br>(V): 120 - 277<br>ent (MA): 500<br>OS: 1<br>DS: 1<br>Dature (°K): 2700<br>I Lumen (Im): 9<br>DS: 50000<br>: ***3500K avai<br>nn request)<br>/ 36 / 52<br>CERTIFICATIO                                                                                                                                                                                                                                                                                                                                                                                                                                                                                                                                                                                                                                                                                                                                                                                                                                                                                                                                                                                                                                                                                                                                                                                                                                                                                                                                                                                                                                                                                                                                                                                                                                                                                                                                                                                                                                                                                                                                                                                                                                                                                                                                                                                                                                                                                                                                                                                                                                                                                                                                                                                                                                                                                                                                                                                                                                                                    | t - Universa<br>inect<br>/ 3000 / 40<br>23<br>lable in min | oo<br>nimum qua        | ntities (larg        |                      |            | A                      |                                 |                 | <b>150mm</b><br>5 7/8"             |                                          |
| Total Output V<br>Dimming: Tri-M<br>and 0-10V Dim<br>Driver Included<br>Driver Location<br>Driver Type: Co<br>Driver Class: Cl<br>Housing: ENCF<br>Input Voltage (<br>Constant Curre<br>Lanp Ufor of LEE<br>Color Tempera<br>Max. Delivered<br>CRI: >90 CRI<br>Lamp Life (hrs;<br>Upon Request:<br>quantities upo<br>OPTICAL<br>Reflector <sup>o</sup> : 18 /<br>RATINGS AND<br>Certified By: Co | Vattage (W): 9<br>Mode (Non-Dim<br>ming)<br>d: Yes<br>n: External<br>onstant Curren<br>lass 2<br>P3 w/Quick Con<br>(V): 120 - 277<br>ent (MA): 500<br>OS: 1<br>DS: 1<br>Dature (°K): 2700<br>I Lumen (Im): 9<br>DS: 50000<br>: ***3500K avai<br>nn request)<br>/ 36 / 52<br>CERTIFICATIO                                                                                                                                                                                                                                                                                                                                                                                                                                                                                                                                                                                                                                                                                                                                                                                                                                                                                                                                                                                                                                                                                                                                                                                                                                                                                                                                                                                                                                                                                                                                                                                                                                                                                                                                                                                                                                                                                                                                                                                                                                                                                                                                                                                                                                                                                                                                                                                                                                                                                                                                                                                                                                                                                                                                                                                                                                                                    | t - Universa<br>inect<br>/ 3000 / 40<br>23<br>lable in min | oo<br>nimum qua        | ntities (larg        |                      |            | A                      |                                 | Ø75mm           | <b>150mm</b><br>5 <sup>7/8</sup> " |                                          |