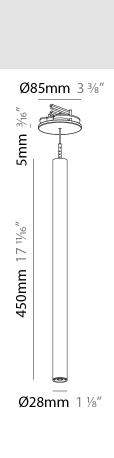

### HANGOVER MONOPOINT RECESSED CANOPY

**SUSPENSION** 

|                                                                                                                                                                                                                                                                                                                                                                                                  | ISION                                                                                                                                                                                                                                                                                                                                                                                                                                                                                                                                                                                                                                                                                                                                                                                                                                                                                                                                                                                                                                                                                                                                                                                                                                                                                                                                                                                                                                                                                                                                                                                                                                                                                                                                                                                                                                                                                                                                                                                                                                                                                                                                                                                                                                                                                                                                                                                                                                                                                                                                                                                                                                                                                                                                                                                                                                                                                                                                                                                                                                                                                                                                                       |                                                            |                        |                      |                      |            |                        |                                 | DATE            |                                    |                                          |
|--------------------------------------------------------------------------------------------------------------------------------------------------------------------------------------------------------------------------------------------------------------------------------------------------------------------------------------------------------------------------------------------------|-------------------------------------------------------------------------------------------------------------------------------------------------------------------------------------------------------------------------------------------------------------------------------------------------------------------------------------------------------------------------------------------------------------------------------------------------------------------------------------------------------------------------------------------------------------------------------------------------------------------------------------------------------------------------------------------------------------------------------------------------------------------------------------------------------------------------------------------------------------------------------------------------------------------------------------------------------------------------------------------------------------------------------------------------------------------------------------------------------------------------------------------------------------------------------------------------------------------------------------------------------------------------------------------------------------------------------------------------------------------------------------------------------------------------------------------------------------------------------------------------------------------------------------------------------------------------------------------------------------------------------------------------------------------------------------------------------------------------------------------------------------------------------------------------------------------------------------------------------------------------------------------------------------------------------------------------------------------------------------------------------------------------------------------------------------------------------------------------------------------------------------------------------------------------------------------------------------------------------------------------------------------------------------------------------------------------------------------------------------------------------------------------------------------------------------------------------------------------------------------------------------------------------------------------------------------------------------------------------------------------------------------------------------------------------------------------------------------------------------------------------------------------------------------------------------------------------------------------------------------------------------------------------------------------------------------------------------------------------------------------------------------------------------------------------------------------------------------------------------------------------------------------------------|------------------------------------------------------------|------------------------|----------------------|----------------------|------------|------------------------|---------------------------------|-----------------|------------------------------------|------------------------------------------|
| A 9 9 9 4 5 6                                                                                                                                                                                                                                                                                                                                                                                    |                                                                                                                                                                                                                                                                                                                                                                                                                                                                                                                                                                                                                                                                                                                                                                                                                                                                                                                                                                                                                                                                                                                                                                                                                                                                                                                                                                                                                                                                                                                                                                                                                                                                                                                                                                                                                                                                                                                                                                                                                                                                                                                                                                                                                                                                                                                                                                                                                                                                                                                                                                                                                                                                                                                                                                                                                                                                                                                                                                                                                                                                                                                                                             |                                                            |                        |                      |                      |            |                        |                                 |                 |                                    |                                          |
| A300156                                                                                                                                                                                                                                                                                                                                                                                          |                                                                                                                                                                                                                                                                                                                                                                                                                                                                                                                                                                                                                                                                                                                                                                                                                                                                                                                                                                                                                                                                                                                                                                                                                                                                                                                                                                                                                                                                                                                                                                                                                                                                                                                                                                                                                                                                                                                                                                                                                                                                                                                                                                                                                                                                                                                                                                                                                                                                                                                                                                                                                                                                                                                                                                                                                                                                                                                                                                                                                                                                                                                                                             |                                                            |                        | -                    | -                    | -          | -                      |                                 |                 |                                    |                                          |
| ase number                                                                                                                                                                                                                                                                                                                                                                                       | Color F<br>Temperature (                                                                                                                                                                                                                                                                                                                                                                                                                                                                                                                                                                                                                                                                                                                                                                                                                                                                                                                                                                                                                                                                                                                                                                                                                                                                                                                                                                                                                                                                                                                                                                                                                                                                                                                                                                                                                                                                                                                                                                                                                                                                                                                                                                                                                                                                                                                                                                                                                                                                                                                                                                                                                                                                                                                                                                                                                                                                                                                                                                                                                                                                                                                                    | -inishes<br>Diamond)                                       | Finishes<br>(Triangle) | Finishes<br>(Circle) | Reflector<br>Options | Shine Ring | Cable Color<br>Options |                                 |                 |                                    |                                          |
|                                                                                                                                                                                                                                                                                                                                                                                                  | oduct code in o                                                                                                                                                                                                                                                                                                                                                                                                                                                                                                                                                                                                                                                                                                                                                                                                                                                                                                                                                                                                                                                                                                                                                                                                                                                                                                                                                                                                                                                                                                                                                                                                                                                                                                                                                                                                                                                                                                                                                                                                                                                                                                                                                                                                                                                                                                                                                                                                                                                                                                                                                                                                                                                                                                                                                                                                                                                                                                                                                                                                                                                                                                                                             |                                                            | ator select i          | the specify l        | button on            |            |                        |                                 |                 |                                    |                                          |
|                                                                                                                                                                                                                                                                                                                                                                                                  | el # product pag                                                                                                                                                                                                                                                                                                                                                                                                                                                                                                                                                                                                                                                                                                                                                                                                                                                                                                                                                                                                                                                                                                                                                                                                                                                                                                                                                                                                                                                                                                                                                                                                                                                                                                                                                                                                                                                                                                                                                                                                                                                                                                                                                                                                                                                                                                                                                                                                                                                                                                                                                                                                                                                                                                                                                                                                                                                                                                                                                                                                                                                                                                                                            |                                                            |                        |                      |                      |            |                        |                                 |                 |                                    |                                          |
|                                                                                                                                                                                                                                                                                                                                                                                                  | anual product (<br>below in blue fo                                                                                                                                                                                                                                                                                                                                                                                                                                                                                                                                                                                                                                                                                                                                                                                                                                                                                                                                                                                                                                                                                                                                                                                                                                                                                                                                                                                                                                                                                                                                                                                                                                                                                                                                                                                                                                                                                                                                                                                                                                                                                                                                                                                                                                                                                                                                                                                                                                                                                                                                                                                                                                                                                                                                                                                                                                                                                                                                                                                                                                                                                                                         |                                                            |                        |                      |                      |            |                        |                                 |                 |                                    |                                          |
|                                                                                                                                                                                                                                                                                                                                                                                                  | Jelow III Dide Io                                                                                                                                                                                                                                                                                                                                                                                                                                                                                                                                                                                                                                                                                                                                                                                                                                                                                                                                                                                                                                                                                                                                                                                                                                                                                                                                                                                                                                                                                                                                                                                                                                                                                                                                                                                                                                                                                                                                                                                                                                                                                                                                                                                                                                                                                                                                                                                                                                                                                                                                                                                                                                                                                                                                                                                                                                                                                                                                                                                                                                                                                                                                           | nit unu uuu                                                | une sunna u            | o the buse i         | ποαειπ               |            |                        |                                 | and a second    |                                    |                                          |
| GENERAL                                                                                                                                                                                                                                                                                                                                                                                          |                                                                                                                                                                                                                                                                                                                                                                                                                                                                                                                                                                                                                                                                                                                                                                                                                                                                                                                                                                                                                                                                                                                                                                                                                                                                                                                                                                                                                                                                                                                                                                                                                                                                                                                                                                                                                                                                                                                                                                                                                                                                                                                                                                                                                                                                                                                                                                                                                                                                                                                                                                                                                                                                                                                                                                                                                                                                                                                                                                                                                                                                                                                                                             |                                                            |                        |                      |                      |            |                        |                                 |                 |                                    |                                          |
| Series: Hango\<br>Subseries: Har                                                                                                                                                                                                                                                                                                                                                                 |                                                                                                                                                                                                                                                                                                                                                                                                                                                                                                                                                                                                                                                                                                                                                                                                                                                                                                                                                                                                                                                                                                                                                                                                                                                                                                                                                                                                                                                                                                                                                                                                                                                                                                                                                                                                                                                                                                                                                                                                                                                                                                                                                                                                                                                                                                                                                                                                                                                                                                                                                                                                                                                                                                                                                                                                                                                                                                                                                                                                                                                                                                                                                             | int Dococc                                                 | ad Canony              |                      |                      |            |                        |                                 |                 |                                    |                                          |
| Brand: Prolich                                                                                                                                                                                                                                                                                                                                                                                   | ngover Monopo<br>+                                                                                                                                                                                                                                                                                                                                                                                                                                                                                                                                                                                                                                                                                                                                                                                                                                                                                                                                                                                                                                                                                                                                                                                                                                                                                                                                                                                                                                                                                                                                                                                                                                                                                                                                                                                                                                                                                                                                                                                                                                                                                                                                                                                                                                                                                                                                                                                                                                                                                                                                                                                                                                                                                                                                                                                                                                                                                                                                                                                                                                                                                                                                          | IIII Recesse                                               | ed Callopy             |                      |                      |            |                        |                                 |                 |                                    |                                          |
| Division: Archi                                                                                                                                                                                                                                                                                                                                                                                  | -                                                                                                                                                                                                                                                                                                                                                                                                                                                                                                                                                                                                                                                                                                                                                                                                                                                                                                                                                                                                                                                                                                                                                                                                                                                                                                                                                                                                                                                                                                                                                                                                                                                                                                                                                                                                                                                                                                                                                                                                                                                                                                                                                                                                                                                                                                                                                                                                                                                                                                                                                                                                                                                                                                                                                                                                                                                                                                                                                                                                                                                                                                                                                           |                                                            |                        |                      |                      |            |                        |                                 |                 |                                    |                                          |
| Mounting Type                                                                                                                                                                                                                                                                                                                                                                                    |                                                                                                                                                                                                                                                                                                                                                                                                                                                                                                                                                                                                                                                                                                                                                                                                                                                                                                                                                                                                                                                                                                                                                                                                                                                                                                                                                                                                                                                                                                                                                                                                                                                                                                                                                                                                                                                                                                                                                                                                                                                                                                                                                                                                                                                                                                                                                                                                                                                                                                                                                                                                                                                                                                                                                                                                                                                                                                                                                                                                                                                                                                                                                             |                                                            |                        |                      |                      |            |                        |                                 |                 |                                    |                                          |
| Mounting Loca                                                                                                                                                                                                                                                                                                                                                                                    |                                                                                                                                                                                                                                                                                                                                                                                                                                                                                                                                                                                                                                                                                                                                                                                                                                                                                                                                                                                                                                                                                                                                                                                                                                                                                                                                                                                                                                                                                                                                                                                                                                                                                                                                                                                                                                                                                                                                                                                                                                                                                                                                                                                                                                                                                                                                                                                                                                                                                                                                                                                                                                                                                                                                                                                                                                                                                                                                                                                                                                                                                                                                                             |                                                            |                        |                      |                      |            |                        |                                 |                 |                                    |                                          |
| Subcategory: F                                                                                                                                                                                                                                                                                                                                                                                   |                                                                                                                                                                                                                                                                                                                                                                                                                                                                                                                                                                                                                                                                                                                                                                                                                                                                                                                                                                                                                                                                                                                                                                                                                                                                                                                                                                                                                                                                                                                                                                                                                                                                                                                                                                                                                                                                                                                                                                                                                                                                                                                                                                                                                                                                                                                                                                                                                                                                                                                                                                                                                                                                                                                                                                                                                                                                                                                                                                                                                                                                                                                                                             |                                                            |                        |                      |                      |            |                        |                                 |                 |                                    |                                          |
| PHYSICAL                                                                                                                                                                                                                                                                                                                                                                                         |                                                                                                                                                                                                                                                                                                                                                                                                                                                                                                                                                                                                                                                                                                                                                                                                                                                                                                                                                                                                                                                                                                                                                                                                                                                                                                                                                                                                                                                                                                                                                                                                                                                                                                                                                                                                                                                                                                                                                                                                                                                                                                                                                                                                                                                                                                                                                                                                                                                                                                                                                                                                                                                                                                                                                                                                                                                                                                                                                                                                                                                                                                                                                             |                                                            |                        |                      |                      |            |                        |                                 |                 |                                    |                                          |
| Shape: Cylinde                                                                                                                                                                                                                                                                                                                                                                                   | or.                                                                                                                                                                                                                                                                                                                                                                                                                                                                                                                                                                                                                                                                                                                                                                                                                                                                                                                                                                                                                                                                                                                                                                                                                                                                                                                                                                                                                                                                                                                                                                                                                                                                                                                                                                                                                                                                                                                                                                                                                                                                                                                                                                                                                                                                                                                                                                                                                                                                                                                                                                                                                                                                                                                                                                                                                                                                                                                                                                                                                                                                                                                                                         |                                                            |                        |                      |                      |            |                        |                                 |                 |                                    |                                          |
| Diameter (mm                                                                                                                                                                                                                                                                                                                                                                                     |                                                                                                                                                                                                                                                                                                                                                                                                                                                                                                                                                                                                                                                                                                                                                                                                                                                                                                                                                                                                                                                                                                                                                                                                                                                                                                                                                                                                                                                                                                                                                                                                                                                                                                                                                                                                                                                                                                                                                                                                                                                                                                                                                                                                                                                                                                                                                                                                                                                                                                                                                                                                                                                                                                                                                                                                                                                                                                                                                                                                                                                                                                                                                             |                                                            |                        |                      |                      |            |                        |                                 |                 |                                    |                                          |
| Diameter (in):                                                                                                                                                                                                                                                                                                                                                                                   |                                                                                                                                                                                                                                                                                                                                                                                                                                                                                                                                                                                                                                                                                                                                                                                                                                                                                                                                                                                                                                                                                                                                                                                                                                                                                                                                                                                                                                                                                                                                                                                                                                                                                                                                                                                                                                                                                                                                                                                                                                                                                                                                                                                                                                                                                                                                                                                                                                                                                                                                                                                                                                                                                                                                                                                                                                                                                                                                                                                                                                                                                                                                                             |                                                            |                        |                      |                      |            |                        |                                 |                 |                                    |                                          |
| Height (mm): 1                                                                                                                                                                                                                                                                                                                                                                                   |                                                                                                                                                                                                                                                                                                                                                                                                                                                                                                                                                                                                                                                                                                                                                                                                                                                                                                                                                                                                                                                                                                                                                                                                                                                                                                                                                                                                                                                                                                                                                                                                                                                                                                                                                                                                                                                                                                                                                                                                                                                                                                                                                                                                                                                                                                                                                                                                                                                                                                                                                                                                                                                                                                                                                                                                                                                                                                                                                                                                                                                                                                                                                             |                                                            |                        |                      |                      |            |                        |                                 |                 |                                    |                                          |
| Height (in): 5 <sup>7</sup> / <sub>4</sub>                                                                                                                                                                                                                                                                                                                                                       |                                                                                                                                                                                                                                                                                                                                                                                                                                                                                                                                                                                                                                                                                                                                                                                                                                                                                                                                                                                                                                                                                                                                                                                                                                                                                                                                                                                                                                                                                                                                                                                                                                                                                                                                                                                                                                                                                                                                                                                                                                                                                                                                                                                                                                                                                                                                                                                                                                                                                                                                                                                                                                                                                                                                                                                                                                                                                                                                                                                                                                                                                                                                                             |                                                            |                        |                      |                      |            |                        |                                 |                 |                                    |                                          |
|                                                                                                                                                                                                                                                                                                                                                                                                  | eight (mm): 21                                                                                                                                                                                                                                                                                                                                                                                                                                                                                                                                                                                                                                                                                                                                                                                                                                                                                                                                                                                                                                                                                                                                                                                                                                                                                                                                                                                                                                                                                                                                                                                                                                                                                                                                                                                                                                                                                                                                                                                                                                                                                                                                                                                                                                                                                                                                                                                                                                                                                                                                                                                                                                                                                                                                                                                                                                                                                                                                                                                                                                                                                                                                              | 50                                                         |                        |                      |                      |            |                        |                                 |                 |                                    |                                          |
|                                                                                                                                                                                                                                                                                                                                                                                                  | eight (in): 84 ½                                                                                                                                                                                                                                                                                                                                                                                                                                                                                                                                                                                                                                                                                                                                                                                                                                                                                                                                                                                                                                                                                                                                                                                                                                                                                                                                                                                                                                                                                                                                                                                                                                                                                                                                                                                                                                                                                                                                                                                                                                                                                                                                                                                                                                                                                                                                                                                                                                                                                                                                                                                                                                                                                                                                                                                                                                                                                                                                                                                                                                                                                                                                            |                                                            |                        |                      |                      |            |                        |                                 |                 |                                    |                                          |
| Light Distribut                                                                                                                                                                                                                                                                                                                                                                                  |                                                                                                                                                                                                                                                                                                                                                                                                                                                                                                                                                                                                                                                                                                                                                                                                                                                                                                                                                                                                                                                                                                                                                                                                                                                                                                                                                                                                                                                                                                                                                                                                                                                                                                                                                                                                                                                                                                                                                                                                                                                                                                                                                                                                                                                                                                                                                                                                                                                                                                                                                                                                                                                                                                                                                                                                                                                                                                                                                                                                                                                                                                                                                             |                                                            |                        |                      |                      |            |                        |                                 |                 |                                    |                                          |
| Diffuser: Shine                                                                                                                                                                                                                                                                                                                                                                                  |                                                                                                                                                                                                                                                                                                                                                                                                                                                                                                                                                                                                                                                                                                                                                                                                                                                                                                                                                                                                                                                                                                                                                                                                                                                                                                                                                                                                                                                                                                                                                                                                                                                                                                                                                                                                                                                                                                                                                                                                                                                                                                                                                                                                                                                                                                                                                                                                                                                                                                                                                                                                                                                                                                                                                                                                                                                                                                                                                                                                                                                                                                                                                             |                                                            |                        |                      |                      |            |                        |                                 |                 |                                    |                                          |
| Fixture Finish:<br>LOD / PUS / FR                                                                                                                                                                                                                                                                                                                                                                | SSR / BKV / CW<br>RO / FUP / KIA /                                                                                                                                                                                                                                                                                                                                                                                                                                                                                                                                                                                                                                                                                                                                                                                                                                                                                                                                                                                                                                                                                                                                                                                                                                                                                                                                                                                                                                                                                                                                                                                                                                                                                                                                                                                                                                                                                                                                                                                                                                                                                                                                                                                                                                                                                                                                                                                                                                                                                                                                                                                                                                                                                                                                                                                                                                                                                                                                                                                                                                                                                                                          | POP / BLS /                                                |                        |                      |                      |            |                        |                                 | $\bigcirc$      |                                    |                                          |
|                                                                                                                                                                                                                                                                                                                                                                                                  | AG / OBR / MOS                                                                                                                                                                                                                                                                                                                                                                                                                                                                                                                                                                                                                                                                                                                                                                                                                                                                                                                                                                                                                                                                                                                                                                                                                                                                                                                                                                                                                                                                                                                                                                                                                                                                                                                                                                                                                                                                                                                                                                                                                                                                                                                                                                                                                                                                                                                                                                                                                                                                                                                                                                                                                                                                                                                                                                                                                                                                                                                                                                                                                                                                                                                                              | / ROR                                                      |                        |                      |                      |            |                        |                                 |                 |                                    |                                          |
|                                                                                                                                                                                                                                                                                                                                                                                                  | 2000mm / 6000                                                                                                                                                                                                                                                                                                                                                                                                                                                                                                                                                                                                                                                                                                                                                                                                                                                                                                                                                                                                                                                                                                                                                                                                                                                                                                                                                                                                                                                                                                                                                                                                                                                                                                                                                                                                                                                                                                                                                                                                                                                                                                                                                                                                                                                                                                                                                                                                                                                                                                                                                                                                                                                                                                                                                                                                                                                                                                                                                                                                                                                                                                                                               | )mmm Cab                                                   | le in White            | / Black / Or         | range /              |            |                        |                                 |                 |                                    |                                          |
| Red                                                                                                                                                                                                                                                                                                                                                                                              | wanaanta. COmu                                                                                                                                                                                                                                                                                                                                                                                                                                                                                                                                                                                                                                                                                                                                                                                                                                                                                                                                                                                                                                                                                                                                                                                                                                                                                                                                                                                                                                                                                                                                                                                                                                                                                                                                                                                                                                                                                                                                                                                                                                                                                                                                                                                                                                                                                                                                                                                                                                                                                                                                                                                                                                                                                                                                                                                                                                                                                                                                                                                                                                                                                                                                              | m / 2 11/10                                                |                        |                      |                      |            |                        |                                 |                 |                                    |                                          |
|                                                                                                                                                                                                                                                                                                                                                                                                  | irements: 68mr                                                                                                                                                                                                                                                                                                                                                                                                                                                                                                                                                                                                                                                                                                                                                                                                                                                                                                                                                                                                                                                                                                                                                                                                                                                                                                                                                                                                                                                                                                                                                                                                                                                                                                                                                                                                                                                                                                                                                                                                                                                                                                                                                                                                                                                                                                                                                                                                                                                                                                                                                                                                                                                                                                                                                                                                                                                                                                                                                                                                                                                                                                                                              | n/211/16                                                   |                        |                      |                      |            |                        |                                 | 22/11           |                                    | a com                                    |
| ELECTRICAL                                                                                                                                                                                                                                                                                                                                                                                       |                                                                                                                                                                                                                                                                                                                                                                                                                                                                                                                                                                                                                                                                                                                                                                                                                                                                                                                                                                                                                                                                                                                                                                                                                                                                                                                                                                                                                                                                                                                                                                                                                                                                                                                                                                                                                                                                                                                                                                                                                                                                                                                                                                                                                                                                                                                                                                                                                                                                                                                                                                                                                                                                                                                                                                                                                                                                                                                                                                                                                                                                                                                                                             |                                                            |                        |                      |                      |            |                        |                                 | 3 3/8"          | = 🕥                                | Ø 68mr                                   |
|                                                                                                                                                                                                                                                                                                                                                                                                  | D (Zhaga Stand                                                                                                                                                                                                                                                                                                                                                                                                                                                                                                                                                                                                                                                                                                                                                                                                                                                                                                                                                                                                                                                                                                                                                                                                                                                                                                                                                                                                                                                                                                                                                                                                                                                                                                                                                                                                                                                                                                                                                                                                                                                                                                                                                                                                                                                                                                                                                                                                                                                                                                                                                                                                                                                                                                                                                                                                                                                                                                                                                                                                                                                                                                                                              | dard)                                                      |                        |                      |                      |            |                        |                                 | Ø <u>85mm</u>   | ~                                  | <b>2</b> <sup>11</sup> / <sub>16</sub> " |
|                                                                                                                                                                                                                                                                                                                                                                                                  |                                                                                                                                                                                                                                                                                                                                                                                                                                                                                                                                                                                                                                                                                                                                                                                                                                                                                                                                                                                                                                                                                                                                                                                                                                                                                                                                                                                                                                                                                                                                                                                                                                                                                                                                                                                                                                                                                                                                                                                                                                                                                                                                                                                                                                                                                                                                                                                                                                                                                                                                                                                                                                                                                                                                                                                                                                                                                                                                                                                                                                                                                                                                                             |                                                            |                        |                      |                      |            |                        |                                 | Charles and the |                                    |                                          |
|                                                                                                                                                                                                                                                                                                                                                                                                  |                                                                                                                                                                                                                                                                                                                                                                                                                                                                                                                                                                                                                                                                                                                                                                                                                                                                                                                                                                                                                                                                                                                                                                                                                                                                                                                                                                                                                                                                                                                                                                                                                                                                                                                                                                                                                                                                                                                                                                                                                                                                                                                                                                                                                                                                                                                                                                                                                                                                                                                                                                                                                                                                                                                                                                                                                                                                                                                                                                                                                                                                                                                                                             |                                                            |                        |                      |                      |            |                        |                                 |                 |                                    |                                          |
|                                                                                                                                                                                                                                                                                                                                                                                                  | Vattage (W): 9<br>Mode (Non-Dim                                                                                                                                                                                                                                                                                                                                                                                                                                                                                                                                                                                                                                                                                                                                                                                                                                                                                                                                                                                                                                                                                                                                                                                                                                                                                                                                                                                                                                                                                                                                                                                                                                                                                                                                                                                                                                                                                                                                                                                                                                                                                                                                                                                                                                                                                                                                                                                                                                                                                                                                                                                                                                                                                                                                                                                                                                                                                                                                                                                                                                                                                                                             | iming and I                                                | Phase Dimr             | ning (120Va          | ac only)             |            |                        |                                 |                 |                                    |                                          |
| Total Output V<br>Dimming: Tri-N<br>and 0-10V Dim                                                                                                                                                                                                                                                                                                                                                | Vattage (W): 9<br>Mode (Non-Dim<br>ming)                                                                                                                                                                                                                                                                                                                                                                                                                                                                                                                                                                                                                                                                                                                                                                                                                                                                                                                                                                                                                                                                                                                                                                                                                                                                                                                                                                                                                                                                                                                                                                                                                                                                                                                                                                                                                                                                                                                                                                                                                                                                                                                                                                                                                                                                                                                                                                                                                                                                                                                                                                                                                                                                                                                                                                                                                                                                                                                                                                                                                                                                                                                    | iming and I                                                | Phase Dimr             | ning (120Va          | ac only)             |            |                        |                                 |                 |                                    |                                          |
| Total Output V<br>Dimming: Tri-N                                                                                                                                                                                                                                                                                                                                                                 | Vattage (W): 9<br>Mode (Non-Dim<br>ming)<br>d: Yes                                                                                                                                                                                                                                                                                                                                                                                                                                                                                                                                                                                                                                                                                                                                                                                                                                                                                                                                                                                                                                                                                                                                                                                                                                                                                                                                                                                                                                                                                                                                                                                                                                                                                                                                                                                                                                                                                                                                                                                                                                                                                                                                                                                                                                                                                                                                                                                                                                                                                                                                                                                                                                                                                                                                                                                                                                                                                                                                                                                                                                                                                                          | iming and I                                                | Phase Dimr             | ning (120Va          | ac only)             |            |                        |                                 |                 |                                    |                                          |
| Total Output V<br>Dimming: Tri-N<br>and 0-10V Dim<br>Driver Included<br>Driver Location                                                                                                                                                                                                                                                                                                          | Vattage (W): 9<br>Mode (Non-Dim<br>ming)<br>d: Yes<br>n: External                                                                                                                                                                                                                                                                                                                                                                                                                                                                                                                                                                                                                                                                                                                                                                                                                                                                                                                                                                                                                                                                                                                                                                                                                                                                                                                                                                                                                                                                                                                                                                                                                                                                                                                                                                                                                                                                                                                                                                                                                                                                                                                                                                                                                                                                                                                                                                                                                                                                                                                                                                                                                                                                                                                                                                                                                                                                                                                                                                                                                                                                                           |                                                            |                        | ning (120Va          | ac only)             |            |                        | 4"                              |                 |                                    |                                          |
| Total Output V<br>Dimming: Tri-N<br>and 0-10V Dim<br>Driver Included<br>Driver Location                                                                                                                                                                                                                                                                                                          | Vattage (W): 9<br>Mode (Non-Dim<br>ming)<br>d: Yes<br>n: External<br>onstant Curren                                                                                                                                                                                                                                                                                                                                                                                                                                                                                                                                                                                                                                                                                                                                                                                                                                                                                                                                                                                                                                                                                                                                                                                                                                                                                                                                                                                                                                                                                                                                                                                                                                                                                                                                                                                                                                                                                                                                                                                                                                                                                                                                                                                                                                                                                                                                                                                                                                                                                                                                                                                                                                                                                                                                                                                                                                                                                                                                                                                                                                                                         |                                                            |                        | ning (120Va          | ac only)             |            |                        | 5 1/4"                          |                 |                                    |                                          |
| Total Output V<br>Dimming: Tri-N<br>and 0-10V Dim<br>Driver Included<br>Driver Location<br>Driver Type: Co<br>Driver Class: C                                                                                                                                                                                                                                                                    | Vattage (W): 9<br>Mode (Non-Dim<br>ming)<br>d: Yes<br>n: External<br>onstant Curren                                                                                                                                                                                                                                                                                                                                                                                                                                                                                                                                                                                                                                                                                                                                                                                                                                                                                                                                                                                                                                                                                                                                                                                                                                                                                                                                                                                                                                                                                                                                                                                                                                                                                                                                                                                                                                                                                                                                                                                                                                                                                                                                                                                                                                                                                                                                                                                                                                                                                                                                                                                                                                                                                                                                                                                                                                                                                                                                                                                                                                                                         | t - Universa                                               |                        | ning (120Va          | ac only)             |            |                        | 2361/4"                         |                 |                                    |                                          |
| Total Output V<br>Dimming: Tri-M<br>and 0-10V Dim<br>Driver Included<br>Driver Location<br>Driver Type: Co<br>Driver Class: Cl<br>Housing: ENCF                                                                                                                                                                                                                                                  | Vattage (W): 9<br>Mode (Non-Dim<br>ming)<br>d: Yes<br>n: External<br>onstant Curren<br>lass 2<br>23 w/Quick Con                                                                                                                                                                                                                                                                                                                                                                                                                                                                                                                                                                                                                                                                                                                                                                                                                                                                                                                                                                                                                                                                                                                                                                                                                                                                                                                                                                                                                                                                                                                                                                                                                                                                                                                                                                                                                                                                                                                                                                                                                                                                                                                                                                                                                                                                                                                                                                                                                                                                                                                                                                                                                                                                                                                                                                                                                                                                                                                                                                                                                                             | t - Universa                                               |                        | ning (120Va          | ac only)             |            |                        | 1 236 <sup>1/4"</sup>           |                 |                                    |                                          |
| Total Output V<br>Dimming: Tri-M<br>and 0-10V Dim<br>Driver Included<br>Driver Location<br>Driver Type: Co<br>Driver Class: Cl<br>Housing: ENCF<br>Input Voltage (                                                                                                                                                                                                                               | Vattage (W): 9<br>Mode (Non-Dim<br>ming)<br>d: Yes<br>n: External<br>onstant Curren<br>lass 2<br>P3 w/Quick Con<br>(V): 120 - 277                                                                                                                                                                                                                                                                                                                                                                                                                                                                                                                                                                                                                                                                                                                                                                                                                                                                                                                                                                                                                                                                                                                                                                                                                                                                                                                                                                                                                                                                                                                                                                                                                                                                                                                                                                                                                                                                                                                                                                                                                                                                                                                                                                                                                                                                                                                                                                                                                                                                                                                                                                                                                                                                                                                                                                                                                                                                                                                                                                                                                           | t - Universa                                               |                        | ning (120Va          | ac only)             |            |                        |                                 |                 |                                    |                                          |
| Total Output V<br>Dimming: Tri-M<br>and 0-10V Dim<br>Driver Includee<br>Driver Location<br>Driver Type: Co<br>Driver Class: C<br>Housing: ENCF<br>Input Voltage (<br>Constant Curre                                                                                                                                                                                                              | Vattage (W): 9<br>Mode (Non-Dim<br>ming)<br>d: Yes<br>n: External<br>onstant Curren<br>lass 2<br>P3 w/Quick Con<br>(V): 120 - 277                                                                                                                                                                                                                                                                                                                                                                                                                                                                                                                                                                                                                                                                                                                                                                                                                                                                                                                                                                                                                                                                                                                                                                                                                                                                                                                                                                                                                                                                                                                                                                                                                                                                                                                                                                                                                                                                                                                                                                                                                                                                                                                                                                                                                                                                                                                                                                                                                                                                                                                                                                                                                                                                                                                                                                                                                                                                                                                                                                                                                           | t - Universa                                               |                        | ning (120Va          | ac only)             |            |                        |                                 |                 |                                    |                                          |
| Total Output V<br>Dimming: Tri-M<br>and 0-10V Dim<br>Driver Includee<br>Driver Location<br>Driver Type: Cc<br>Driver Class: Cl<br>Housing: ENCF<br>Input Voltage (<br>Constant Curre<br><b>LED</b>                                                                                                                                                                                               | Vattage (W): 9<br>Mode (Non-Dim<br>ming)<br>d: Yes<br>n: External<br>onstant Curren<br>lass 2<br>23 w/Quick Con<br>(V): 120 - 277<br>ent (MA): 500                                                                                                                                                                                                                                                                                                                                                                                                                                                                                                                                                                                                                                                                                                                                                                                                                                                                                                                                                                                                                                                                                                                                                                                                                                                                                                                                                                                                                                                                                                                                                                                                                                                                                                                                                                                                                                                                                                                                                                                                                                                                                                                                                                                                                                                                                                                                                                                                                                                                                                                                                                                                                                                                                                                                                                                                                                                                                                                                                                                                          | t - Universa                                               |                        | ning (120Va          | ac only)             |            |                        |                                 |                 |                                    |                                          |
| Total Output V<br>Dimming: Tri-M<br>and 0-10V Dim<br>Driver Includee<br>Driver Location<br>Driver Type: Cc<br>Driver Class: Cl<br>Housing: ENCF<br>Input Voltage (<br>Constant Curre<br><b>LED</b><br>Number of LEE                                                                                                                                                                              | Vattage (W): 9<br>Mode (Non-Dim<br>ming)<br>d: Yes<br>n: External<br>onstant Curren<br>lass 2<br>23 w/Quick Con<br>(V): 120 - 277<br>ent (MA): 500                                                                                                                                                                                                                                                                                                                                                                                                                                                                                                                                                                                                                                                                                                                                                                                                                                                                                                                                                                                                                                                                                                                                                                                                                                                                                                                                                                                                                                                                                                                                                                                                                                                                                                                                                                                                                                                                                                                                                                                                                                                                                                                                                                                                                                                                                                                                                                                                                                                                                                                                                                                                                                                                                                                                                                                                                                                                                                                                                                                                          | t - Universa                                               | al                     | ning (120Va          | ac only)             |            |                        |                                 |                 |                                    |                                          |
| Total Output V<br>Dimming: Tri-M<br>and 0-10V Dim<br>Driver Includee<br>Driver Location<br>Driver Type: Cc<br>Driver Class: Cl<br>Housing: ENCF<br>Input Voltage (<br>Constant Curre<br><b>LED</b><br>Number of LEE<br>Color Tempera                                                                                                                                                             | Vattage (W): 9<br>Mode (Non-Dim<br>ming)<br>d: Yes<br>n: External<br>onstant Curren<br>lass 2<br><sup>23</sup> w/Quick Con<br>(V): 120 - 277<br>ent (MA): 500                                                                                                                                                                                                                                                                                                                                                                                                                                                                                                                                                                                                                                                                                                                                                                                                                                                                                                                                                                                                                                                                                                                                                                                                                                                                                                                                                                                                                                                                                                                                                                                                                                                                                                                                                                                                                                                                                                                                                                                                                                                                                                                                                                                                                                                                                                                                                                                                                                                                                                                                                                                                                                                                                                                                                                                                                                                                                                                                                                                               | t - Universa<br>inect<br>/ 3000 / 40                       | al                     | ning (120Va          | ac only)             |            |                        |                                 |                 |                                    |                                          |
| Total Output V<br>Dimming: Tri-M<br>and 0-10V Dim<br>Driver Includee<br>Driver Location<br>Driver Type: Cc<br>Driver Class: Cl<br>Housing: ENCF<br>Input Voltage (<br>Constant Curre<br><b>LED</b><br>Number of LEE<br>Color Tempera                                                                                                                                                             | Vattage (W): 9<br>Mode (Non-Dim<br>ming)<br>d: Yes<br>n: External<br>onstant Curren<br>lass 2<br>23 w/Quick Con<br>(V): 120 - 277<br>ent (MA): 500<br>Ds: 1<br>ature (°K): 2700                                                                                                                                                                                                                                                                                                                                                                                                                                                                                                                                                                                                                                                                                                                                                                                                                                                                                                                                                                                                                                                                                                                                                                                                                                                                                                                                                                                                                                                                                                                                                                                                                                                                                                                                                                                                                                                                                                                                                                                                                                                                                                                                                                                                                                                                                                                                                                                                                                                                                                                                                                                                                                                                                                                                                                                                                                                                                                                                                                             | t - Universa<br>inect<br>/ 3000 / 40                       | al                     | ning (120Va          | ac only)             |            |                        | max. 6000mm 236 <sup>1/4"</sup> |                 |                                    |                                          |
| Total Output V<br>Dimming: Tri-M<br>and 0-10V Dim<br>Driver Includee<br>Driver Location<br>Driver Type: Cc<br>Driver Class: Cl<br>Housing: ENCF<br>Input Voltage (<br>Constant Curre<br>LED<br>Number of LEE<br>Color Tempera<br>Max. Delivered<br>CRI: >90 CRI<br>Lamp Life (hrs)                                                                                                               | Vattage (W): 9<br>Mode (Non-Dim<br>ming)<br>d: Yes<br>n: External<br>onstant Curren<br>lass 2<br>23 w/Quick Con<br>(V): 120 - 277<br>ent (MA): 500<br>Ds: 1<br>ature (°K): 2700<br>I Lumen (lm): 9                                                                                                                                                                                                                                                                                                                                                                                                                                                                                                                                                                                                                                                                                                                                                                                                                                                                                                                                                                                                                                                                                                                                                                                                                                                                                                                                                                                                                                                                                                                                                                                                                                                                                                                                                                                                                                                                                                                                                                                                                                                                                                                                                                                                                                                                                                                                                                                                                                                                                                                                                                                                                                                                                                                                                                                                                                                                                                                                                          | t - Universa<br>inect<br>/ 3000 / 40<br>23                 | al<br>                 |                      |                      |            |                        |                                 |                 |                                    |                                          |
| Total Output V<br>Dimming: Tri-M<br>and 0-10V Dim<br>Driver Includee<br>Driver Location<br>Driver Type: Co<br>Driver Class: Cl<br>Housing: ENCF<br>Input Voltage (<br>Constant Curre<br>LED<br>Number of LEE<br>Color Tempera<br>Max. Delivered<br>CRI: >90 CRI<br>Lamp Life (hrs)<br>Upon Request:                                                                                              | Vattage (W): 9<br>Mode (Non-Dim<br>ming)<br>d: Yes<br>n: External<br>onstant Curren<br>lass 2<br><sup>23</sup> w/Quick Con<br>(V): 120 - 277<br>ent (MA): 500<br>DS: 1<br>ature (°K): 2700<br>I Lumen (Im): 9<br>): 50000<br>: ***3500K avai                                                                                                                                                                                                                                                                                                                                                                                                                                                                                                                                                                                                                                                                                                                                                                                                                                                                                                                                                                                                                                                                                                                                                                                                                                                                                                                                                                                                                                                                                                                                                                                                                                                                                                                                                                                                                                                                                                                                                                                                                                                                                                                                                                                                                                                                                                                                                                                                                                                                                                                                                                                                                                                                                                                                                                                                                                                                                                                | t - Universa<br>inect<br>/ 3000 / 40<br>23                 | al<br>                 |                      |                      |            |                        |                                 |                 | E                                  |                                          |
| Total Output V<br>Dimming: Tri-M<br>and 0-10V Dim<br>Driver Includee<br>Driver Location<br>Driver Type: Cc<br>Driver Class: Cl<br>Housing: ENCF<br>Input Voltage (<br>Constant Curre<br>LED<br>Number of LEE<br>Color Tempera<br>Max. Delivered<br>CRI: >90 CRI<br>Lamp Life (hrs)                                                                                                               | Vattage (W): 9<br>Mode (Non-Dim<br>ming)<br>d: Yes<br>n: External<br>onstant Curren<br>lass 2<br><sup>23</sup> w/Quick Con<br>(V): 120 - 277<br>ent (MA): 500<br>DS: 1<br>ature (°K): 2700<br>I Lumen (Im): 9<br>): 50000<br>: ***3500K avai                                                                                                                                                                                                                                                                                                                                                                                                                                                                                                                                                                                                                                                                                                                                                                                                                                                                                                                                                                                                                                                                                                                                                                                                                                                                                                                                                                                                                                                                                                                                                                                                                                                                                                                                                                                                                                                                                                                                                                                                                                                                                                                                                                                                                                                                                                                                                                                                                                                                                                                                                                                                                                                                                                                                                                                                                                                                                                                | t - Universa<br>inect<br>/ 3000 / 40<br>23                 | al<br>                 |                      |                      |            |                        |                                 |                 | 0mm<br>7/8"                        |                                          |
| Total Output V<br>Dimming: Tri-M<br>and 0-10V Dim<br>Driver Included<br>Driver Location<br>Driver Type: Cc<br>Driver Class: Cl<br>Housing: ENCF<br>Input Voltage (<br>Constant Curre<br>LED<br>Number of LEE<br>Color Tempera<br>Max. Delivered<br>CRI: >90 CRI<br>Lamp Life (hrs;<br>Upon Request:<br>quantities upo                                                                            | Vattage (W): 9<br>Mode (Non-Dim<br>ming)<br>d: Yes<br>n: External<br>constant Curren<br>lass 2<br>P3 w/Quick Con<br>(V): 120 - 277<br>ent (MA): 500<br>Os: 1<br>ature (°K): 2700<br>I Lumen (Im): 9<br>): 50000<br>: ***3500K avai<br>on request)                                                                                                                                                                                                                                                                                                                                                                                                                                                                                                                                                                                                                                                                                                                                                                                                                                                                                                                                                                                                                                                                                                                                                                                                                                                                                                                                                                                                                                                                                                                                                                                                                                                                                                                                                                                                                                                                                                                                                                                                                                                                                                                                                                                                                                                                                                                                                                                                                                                                                                                                                                                                                                                                                                                                                                                                                                                                                                           | t - Universa<br>inect<br>/ 3000 / 40<br>23                 | al<br>                 |                      |                      |            |                        |                                 |                 | <b>150mm</b><br>5 <sup>7/8</sup> " |                                          |
| Total Output V<br>Dimming: Tri-M<br>and 0-10V Dim<br>Driver Included<br>Driver Location<br>Driver Type: Co<br>Driver Class: Cl<br>Housing: ENCF<br>Input Voltage (<br>Constant Curre<br>Lang Life (Nrs)<br>Upon Request;<br>Quantities upo<br>OPTICAL<br>Reflector <sup>®</sup> : 18 /                                                                                                           | Vattage (W): 9<br>Mode (Non-Dim<br>ming)<br>d: Yes<br>n: External<br>constant Curren<br>lass 2<br>P3 w/Quick Con<br>(V): 120 - 277<br>ent (MA): 500<br>Os: 1<br>ature (°K): 2700<br>I Lumen (Im): 9<br>): 50000<br>: ***3500K avai<br>on request)                                                                                                                                                                                                                                                                                                                                                                                                                                                                                                                                                                                                                                                                                                                                                                                                                                                                                                                                                                                                                                                                                                                                                                                                                                                                                                                                                                                                                                                                                                                                                                                                                                                                                                                                                                                                                                                                                                                                                                                                                                                                                                                                                                                                                                                                                                                                                                                                                                                                                                                                                                                                                                                                                                                                                                                                                                                                                                           | t - Universa<br>inect<br>/ 3000 / 40<br>23<br>lable in min | al<br>                 |                      |                      |            |                        |                                 |                 | <b>150mm</b><br>5 7/8"             |                                          |
| Total Output V<br>Dimming: Tri-M<br>and 0-10V Dim<br>Driver Included<br>Driver Location<br>Driver Type: Co<br>Driver Class: Cl<br>Housing: ENCF<br>Input Voltage (<br>Constant Curre<br>Land Voltage (<br>Color Tempera<br>Max. Delivered<br>CRI: >90 CRI<br>Lamp Life (hrs;<br>Upon Request:<br>quantities upo<br>OPTICAL<br>Reflector <sup>o</sup> : 18 /<br>RATINGS AND                       | Vattage (W): 9<br>Mode (Non-Dim<br>ming)<br>d: Yes<br>n: External<br>onstant Curren<br>lass 2<br>P3 w/Quick Con<br>(V): 120 - 277<br>ent (MA): 500<br>OS: 1<br>DS: 1 | t - Universa<br>inect<br>/ 3000 / 40<br>23<br>lable in min | oo<br>nimum qua        | ntities (larg        |                      |            |                        |                                 |                 | <b>150mm</b><br>5 7/8"             |                                          |
| Total Output V<br>Dimming: Tri-M<br>and 0-10V Dim<br>Driver Included<br>Driver Location<br>Driver Type: Co<br>Driver Class: Cl<br>Housing: ENCF<br>Input Voltage (<br>Constant Curre<br>Land Voltage (<br>Color Tempera<br>Max. Delivered<br>CRI: >90 CRI<br>Lamp Life (hrs;<br>Upon Request:<br>quantities upo<br>OPTICAL<br>Reflector <sup>o</sup> : 18 /<br>RATINGS AND                       | Vattage (W): 9<br>Mode (Non-Dim<br>ming)<br>d: Yes<br>n: External<br>onstant Curren<br>lass 2<br>P3 w/Quick Con<br>(V): 120 - 277<br>ent (MA): 500<br>OS: 1<br>DS: 1<br>Dature (°K): 2700<br>I Lumen (Im): 9<br>DS: 50000<br>: ***3500K avai<br>nn request)<br>/ 36 / 52<br>CERTIFICATIO                                                                                                                                                                                                                                                                                                                                                                                                                                                                                                                                                                                                                                                                                                                                                                                                                                                                                                                                                                                                                                                                                                                                                                                                                                                                                                                                                                                                                                                                                                                                                                                                                                                                                                                                                                                                                                                                                                                                                                                                                                                                                                                                                                                                                                                                                                                                                                                                                                                                                                                                                                                                                                                                                                                                                                                                                                                                    | t - Universa<br>inect<br>/ 3000 / 40<br>23<br>lable in min | oo<br>nimum qua        | ntities (larg        |                      |            |                        |                                 | Ø75mm           | <b>150mm</b><br>5 7/8"             |                                          |
| Total Output V<br>Dimming: Tri-M<br>and 0-10V Dim<br>Driver Included<br>Driver Location<br>Driver Type: Co<br>Driver Class: Cl<br>Housing: ENCF<br>Input Voltage (<br>Constant Curre<br>Lamp Ufor of LEE<br>Color Tempera<br>Max. Delivered<br>CRI: >90 CRI<br>Lamp Life (hrs;<br>Upon Request:<br>Guantities upo<br>OPTICAL<br>Reflector <sup>o</sup> : 18 /<br>RATINGS AND<br>Certified By: Co | Vattage (W): 9<br>Mode (Non-Dim<br>ming)<br>d: Yes<br>n: External<br>onstant Curren<br>lass 2<br>P3 w/Quick Con<br>(V): 120 - 277<br>ent (MA): 500<br>OS: 1<br>DS: 1<br>Dature (°K): 2700<br>I Lumen (Im): 9<br>DS: 50000<br>: ***3500K avai<br>nn request)<br>/ 36 / 52<br>CERTIFICATIO                                                                                                                                                                                                                                                                                                                                                                                                                                                                                                                                                                                                                                                                                                                                                                                                                                                                                                                                                                                                                                                                                                                                                                                                                                                                                                                                                                                                                                                                                                                                                                                                                                                                                                                                                                                                                                                                                                                                                                                                                                                                                                                                                                                                                                                                                                                                                                                                                                                                                                                                                                                                                                                                                                                                                                                                                                                                    | t - Universa<br>inect<br>/ 3000 / 40<br>23<br>lable in min | oo<br>nimum qua        | ntities (larg        |                      |            | A                      |                                 |                 | <b>150mm</b><br>5 7/8"             |                                          |
| Total Output V<br>Dimming: Tri-M<br>and 0-10V Dim<br>Driver Included<br>Driver Location<br>Driver Type: Co<br>Driver Class: Cl<br>Housing: ENCF<br>Input Voltage (<br>Constant Curre<br>Lanp Ufor of LEE<br>Color Tempera<br>Max. Delivered<br>CRI: >90 CRI<br>Lamp Life (hrs;<br>Upon Request:<br>quantities upo<br>OPTICAL<br>Reflector <sup>o</sup> : 18 /<br>RATINGS AND<br>Certified By: Co | Vattage (W): 9<br>Mode (Non-Dim<br>ming)<br>d: Yes<br>n: External<br>onstant Curren<br>lass 2<br>P3 w/Quick Con<br>(V): 120 - 277<br>ent (MA): 500<br>OS: 1<br>DS: 1<br>Dature (°K): 2700<br>I Lumen (Im): 9<br>DS: 50000<br>: ***3500K avai<br>nn request)<br>/ 36 / 52<br>CERTIFICATIO                                                                                                                                                                                                                                                                                                                                                                                                                                                                                                                                                                                                                                                                                                                                                                                                                                                                                                                                                                                                                                                                                                                                                                                                                                                                                                                                                                                                                                                                                                                                                                                                                                                                                                                                                                                                                                                                                                                                                                                                                                                                                                                                                                                                                                                                                                                                                                                                                                                                                                                                                                                                                                                                                                                                                                                                                                                                    | t - Universa<br>inect<br>/ 3000 / 40<br>23<br>lable in min | oo<br>nimum qua        | ntities (larg        |                      |            | A                      |                                 | Ø75mm           | <b>150mm</b><br>5 <sup>7/8</sup> " |                                          |