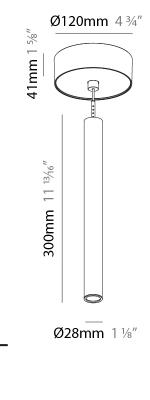

### HANGOVER MONOPOINT RECESSED CANOPY

**SUSPENSION** 

|                                                                                                                                                                                                                                                                                                                                                                                                  | ISION                                                                                                                                                                                                                                                                                                                                                                                                                                                                                                                                                                                                                                                                                                                                                                                                                                                                                                                                                                                                                                                                                                                                                                                                                                                                                                                                                                                                                                                                                                                                                                                                                                                                                                                                                                                                                                                                                                                                                                                                                                                                                                                                                                                                                                                                                                                                                                                                                                                                                                                                                                                                                                                                                                                                                                                                                                                                                                                                                                                                                                                                                                                                                       |                                                            |                        |                      |                      |            |                        |                                 | DATE            |                                    |                                          |
|--------------------------------------------------------------------------------------------------------------------------------------------------------------------------------------------------------------------------------------------------------------------------------------------------------------------------------------------------------------------------------------------------|-------------------------------------------------------------------------------------------------------------------------------------------------------------------------------------------------------------------------------------------------------------------------------------------------------------------------------------------------------------------------------------------------------------------------------------------------------------------------------------------------------------------------------------------------------------------------------------------------------------------------------------------------------------------------------------------------------------------------------------------------------------------------------------------------------------------------------------------------------------------------------------------------------------------------------------------------------------------------------------------------------------------------------------------------------------------------------------------------------------------------------------------------------------------------------------------------------------------------------------------------------------------------------------------------------------------------------------------------------------------------------------------------------------------------------------------------------------------------------------------------------------------------------------------------------------------------------------------------------------------------------------------------------------------------------------------------------------------------------------------------------------------------------------------------------------------------------------------------------------------------------------------------------------------------------------------------------------------------------------------------------------------------------------------------------------------------------------------------------------------------------------------------------------------------------------------------------------------------------------------------------------------------------------------------------------------------------------------------------------------------------------------------------------------------------------------------------------------------------------------------------------------------------------------------------------------------------------------------------------------------------------------------------------------------------------------------------------------------------------------------------------------------------------------------------------------------------------------------------------------------------------------------------------------------------------------------------------------------------------------------------------------------------------------------------------------------------------------------------------------------------------------------------------|------------------------------------------------------------|------------------------|----------------------|----------------------|------------|------------------------|---------------------------------|-----------------|------------------------------------|------------------------------------------|
| A 9 9 9 4 5 6                                                                                                                                                                                                                                                                                                                                                                                    |                                                                                                                                                                                                                                                                                                                                                                                                                                                                                                                                                                                                                                                                                                                                                                                                                                                                                                                                                                                                                                                                                                                                                                                                                                                                                                                                                                                                                                                                                                                                                                                                                                                                                                                                                                                                                                                                                                                                                                                                                                                                                                                                                                                                                                                                                                                                                                                                                                                                                                                                                                                                                                                                                                                                                                                                                                                                                                                                                                                                                                                                                                                                                             |                                                            |                        |                      |                      |            |                        |                                 |                 |                                    |                                          |
| A300156                                                                                                                                                                                                                                                                                                                                                                                          |                                                                                                                                                                                                                                                                                                                                                                                                                                                                                                                                                                                                                                                                                                                                                                                                                                                                                                                                                                                                                                                                                                                                                                                                                                                                                                                                                                                                                                                                                                                                                                                                                                                                                                                                                                                                                                                                                                                                                                                                                                                                                                                                                                                                                                                                                                                                                                                                                                                                                                                                                                                                                                                                                                                                                                                                                                                                                                                                                                                                                                                                                                                                                             |                                                            |                        | -                    | -                    | -          | -                      |                                 |                 |                                    |                                          |
| ase number                                                                                                                                                                                                                                                                                                                                                                                       | Color F<br>Temperature (                                                                                                                                                                                                                                                                                                                                                                                                                                                                                                                                                                                                                                                                                                                                                                                                                                                                                                                                                                                                                                                                                                                                                                                                                                                                                                                                                                                                                                                                                                                                                                                                                                                                                                                                                                                                                                                                                                                                                                                                                                                                                                                                                                                                                                                                                                                                                                                                                                                                                                                                                                                                                                                                                                                                                                                                                                                                                                                                                                                                                                                                                                                                    | -inishes<br>Diamond)                                       | Finishes<br>(Triangle) | Finishes<br>(Circle) | Reflector<br>Options | Shine Ring | Cable Color<br>Options |                                 |                 |                                    |                                          |
|                                                                                                                                                                                                                                                                                                                                                                                                  | oduct code in o                                                                                                                                                                                                                                                                                                                                                                                                                                                                                                                                                                                                                                                                                                                                                                                                                                                                                                                                                                                                                                                                                                                                                                                                                                                                                                                                                                                                                                                                                                                                                                                                                                                                                                                                                                                                                                                                                                                                                                                                                                                                                                                                                                                                                                                                                                                                                                                                                                                                                                                                                                                                                                                                                                                                                                                                                                                                                                                                                                                                                                                                                                                                             |                                                            | ator select i          | the specify l        | button on            |            |                        |                                 |                 |                                    |                                          |
|                                                                                                                                                                                                                                                                                                                                                                                                  | el # product pag                                                                                                                                                                                                                                                                                                                                                                                                                                                                                                                                                                                                                                                                                                                                                                                                                                                                                                                                                                                                                                                                                                                                                                                                                                                                                                                                                                                                                                                                                                                                                                                                                                                                                                                                                                                                                                                                                                                                                                                                                                                                                                                                                                                                                                                                                                                                                                                                                                                                                                                                                                                                                                                                                                                                                                                                                                                                                                                                                                                                                                                                                                                                            |                                                            |                        |                      |                      |            |                        |                                 |                 |                                    |                                          |
|                                                                                                                                                                                                                                                                                                                                                                                                  | anual product (<br>below in blue fo                                                                                                                                                                                                                                                                                                                                                                                                                                                                                                                                                                                                                                                                                                                                                                                                                                                                                                                                                                                                                                                                                                                                                                                                                                                                                                                                                                                                                                                                                                                                                                                                                                                                                                                                                                                                                                                                                                                                                                                                                                                                                                                                                                                                                                                                                                                                                                                                                                                                                                                                                                                                                                                                                                                                                                                                                                                                                                                                                                                                                                                                                                                         |                                                            |                        |                      |                      |            |                        |                                 |                 |                                    |                                          |
|                                                                                                                                                                                                                                                                                                                                                                                                  | Jelow III Dide Io                                                                                                                                                                                                                                                                                                                                                                                                                                                                                                                                                                                                                                                                                                                                                                                                                                                                                                                                                                                                                                                                                                                                                                                                                                                                                                                                                                                                                                                                                                                                                                                                                                                                                                                                                                                                                                                                                                                                                                                                                                                                                                                                                                                                                                                                                                                                                                                                                                                                                                                                                                                                                                                                                                                                                                                                                                                                                                                                                                                                                                                                                                                                           | nit unu uuu                                                | une sunna u            | o the buse i         | ποαειπ               |            |                        |                                 | and a second    |                                    |                                          |
| GENERAL                                                                                                                                                                                                                                                                                                                                                                                          |                                                                                                                                                                                                                                                                                                                                                                                                                                                                                                                                                                                                                                                                                                                                                                                                                                                                                                                                                                                                                                                                                                                                                                                                                                                                                                                                                                                                                                                                                                                                                                                                                                                                                                                                                                                                                                                                                                                                                                                                                                                                                                                                                                                                                                                                                                                                                                                                                                                                                                                                                                                                                                                                                                                                                                                                                                                                                                                                                                                                                                                                                                                                                             |                                                            |                        |                      |                      |            |                        |                                 |                 |                                    |                                          |
| Series: Hango\<br>Subseries: Har                                                                                                                                                                                                                                                                                                                                                                 |                                                                                                                                                                                                                                                                                                                                                                                                                                                                                                                                                                                                                                                                                                                                                                                                                                                                                                                                                                                                                                                                                                                                                                                                                                                                                                                                                                                                                                                                                                                                                                                                                                                                                                                                                                                                                                                                                                                                                                                                                                                                                                                                                                                                                                                                                                                                                                                                                                                                                                                                                                                                                                                                                                                                                                                                                                                                                                                                                                                                                                                                                                                                                             | int Dococc                                                 | ad Canony              |                      |                      |            |                        |                                 |                 |                                    |                                          |
| Brand: Prolich                                                                                                                                                                                                                                                                                                                                                                                   | ngover Monopo<br>+                                                                                                                                                                                                                                                                                                                                                                                                                                                                                                                                                                                                                                                                                                                                                                                                                                                                                                                                                                                                                                                                                                                                                                                                                                                                                                                                                                                                                                                                                                                                                                                                                                                                                                                                                                                                                                                                                                                                                                                                                                                                                                                                                                                                                                                                                                                                                                                                                                                                                                                                                                                                                                                                                                                                                                                                                                                                                                                                                                                                                                                                                                                                          | IIII Recesse                                               | ed Callopy             |                      |                      |            |                        |                                 |                 |                                    |                                          |
| Division: Archi                                                                                                                                                                                                                                                                                                                                                                                  | -                                                                                                                                                                                                                                                                                                                                                                                                                                                                                                                                                                                                                                                                                                                                                                                                                                                                                                                                                                                                                                                                                                                                                                                                                                                                                                                                                                                                                                                                                                                                                                                                                                                                                                                                                                                                                                                                                                                                                                                                                                                                                                                                                                                                                                                                                                                                                                                                                                                                                                                                                                                                                                                                                                                                                                                                                                                                                                                                                                                                                                                                                                                                                           |                                                            |                        |                      |                      |            |                        |                                 |                 |                                    |                                          |
| Mounting Type                                                                                                                                                                                                                                                                                                                                                                                    |                                                                                                                                                                                                                                                                                                                                                                                                                                                                                                                                                                                                                                                                                                                                                                                                                                                                                                                                                                                                                                                                                                                                                                                                                                                                                                                                                                                                                                                                                                                                                                                                                                                                                                                                                                                                                                                                                                                                                                                                                                                                                                                                                                                                                                                                                                                                                                                                                                                                                                                                                                                                                                                                                                                                                                                                                                                                                                                                                                                                                                                                                                                                                             |                                                            |                        |                      |                      |            |                        |                                 |                 |                                    |                                          |
| Mounting Loca                                                                                                                                                                                                                                                                                                                                                                                    |                                                                                                                                                                                                                                                                                                                                                                                                                                                                                                                                                                                                                                                                                                                                                                                                                                                                                                                                                                                                                                                                                                                                                                                                                                                                                                                                                                                                                                                                                                                                                                                                                                                                                                                                                                                                                                                                                                                                                                                                                                                                                                                                                                                                                                                                                                                                                                                                                                                                                                                                                                                                                                                                                                                                                                                                                                                                                                                                                                                                                                                                                                                                                             |                                                            |                        |                      |                      |            |                        |                                 |                 |                                    |                                          |
| Subcategory: F                                                                                                                                                                                                                                                                                                                                                                                   |                                                                                                                                                                                                                                                                                                                                                                                                                                                                                                                                                                                                                                                                                                                                                                                                                                                                                                                                                                                                                                                                                                                                                                                                                                                                                                                                                                                                                                                                                                                                                                                                                                                                                                                                                                                                                                                                                                                                                                                                                                                                                                                                                                                                                                                                                                                                                                                                                                                                                                                                                                                                                                                                                                                                                                                                                                                                                                                                                                                                                                                                                                                                                             |                                                            |                        |                      |                      |            |                        |                                 |                 |                                    |                                          |
| PHYSICAL                                                                                                                                                                                                                                                                                                                                                                                         |                                                                                                                                                                                                                                                                                                                                                                                                                                                                                                                                                                                                                                                                                                                                                                                                                                                                                                                                                                                                                                                                                                                                                                                                                                                                                                                                                                                                                                                                                                                                                                                                                                                                                                                                                                                                                                                                                                                                                                                                                                                                                                                                                                                                                                                                                                                                                                                                                                                                                                                                                                                                                                                                                                                                                                                                                                                                                                                                                                                                                                                                                                                                                             |                                                            |                        |                      |                      |            |                        |                                 |                 |                                    |                                          |
| Shape: Cylinde                                                                                                                                                                                                                                                                                                                                                                                   | or.                                                                                                                                                                                                                                                                                                                                                                                                                                                                                                                                                                                                                                                                                                                                                                                                                                                                                                                                                                                                                                                                                                                                                                                                                                                                                                                                                                                                                                                                                                                                                                                                                                                                                                                                                                                                                                                                                                                                                                                                                                                                                                                                                                                                                                                                                                                                                                                                                                                                                                                                                                                                                                                                                                                                                                                                                                                                                                                                                                                                                                                                                                                                                         |                                                            |                        |                      |                      |            |                        |                                 |                 |                                    |                                          |
| Diameter (mm                                                                                                                                                                                                                                                                                                                                                                                     |                                                                                                                                                                                                                                                                                                                                                                                                                                                                                                                                                                                                                                                                                                                                                                                                                                                                                                                                                                                                                                                                                                                                                                                                                                                                                                                                                                                                                                                                                                                                                                                                                                                                                                                                                                                                                                                                                                                                                                                                                                                                                                                                                                                                                                                                                                                                                                                                                                                                                                                                                                                                                                                                                                                                                                                                                                                                                                                                                                                                                                                                                                                                                             |                                                            |                        |                      |                      |            |                        |                                 |                 |                                    |                                          |
| Diameter (in):                                                                                                                                                                                                                                                                                                                                                                                   |                                                                                                                                                                                                                                                                                                                                                                                                                                                                                                                                                                                                                                                                                                                                                                                                                                                                                                                                                                                                                                                                                                                                                                                                                                                                                                                                                                                                                                                                                                                                                                                                                                                                                                                                                                                                                                                                                                                                                                                                                                                                                                                                                                                                                                                                                                                                                                                                                                                                                                                                                                                                                                                                                                                                                                                                                                                                                                                                                                                                                                                                                                                                                             |                                                            |                        |                      |                      |            |                        |                                 |                 |                                    |                                          |
| Height (mm): 1                                                                                                                                                                                                                                                                                                                                                                                   |                                                                                                                                                                                                                                                                                                                                                                                                                                                                                                                                                                                                                                                                                                                                                                                                                                                                                                                                                                                                                                                                                                                                                                                                                                                                                                                                                                                                                                                                                                                                                                                                                                                                                                                                                                                                                                                                                                                                                                                                                                                                                                                                                                                                                                                                                                                                                                                                                                                                                                                                                                                                                                                                                                                                                                                                                                                                                                                                                                                                                                                                                                                                                             |                                                            |                        |                      |                      |            |                        |                                 |                 |                                    |                                          |
| Height (in): 5 <sup>7</sup> / <sub>4</sub>                                                                                                                                                                                                                                                                                                                                                       |                                                                                                                                                                                                                                                                                                                                                                                                                                                                                                                                                                                                                                                                                                                                                                                                                                                                                                                                                                                                                                                                                                                                                                                                                                                                                                                                                                                                                                                                                                                                                                                                                                                                                                                                                                                                                                                                                                                                                                                                                                                                                                                                                                                                                                                                                                                                                                                                                                                                                                                                                                                                                                                                                                                                                                                                                                                                                                                                                                                                                                                                                                                                                             |                                                            |                        |                      |                      |            |                        |                                 |                 |                                    |                                          |
|                                                                                                                                                                                                                                                                                                                                                                                                  | eight (mm): 21                                                                                                                                                                                                                                                                                                                                                                                                                                                                                                                                                                                                                                                                                                                                                                                                                                                                                                                                                                                                                                                                                                                                                                                                                                                                                                                                                                                                                                                                                                                                                                                                                                                                                                                                                                                                                                                                                                                                                                                                                                                                                                                                                                                                                                                                                                                                                                                                                                                                                                                                                                                                                                                                                                                                                                                                                                                                                                                                                                                                                                                                                                                                              | 50                                                         |                        |                      |                      |            |                        |                                 |                 |                                    |                                          |
|                                                                                                                                                                                                                                                                                                                                                                                                  | eight (in): 84 ½                                                                                                                                                                                                                                                                                                                                                                                                                                                                                                                                                                                                                                                                                                                                                                                                                                                                                                                                                                                                                                                                                                                                                                                                                                                                                                                                                                                                                                                                                                                                                                                                                                                                                                                                                                                                                                                                                                                                                                                                                                                                                                                                                                                                                                                                                                                                                                                                                                                                                                                                                                                                                                                                                                                                                                                                                                                                                                                                                                                                                                                                                                                                            |                                                            |                        |                      |                      |            |                        |                                 |                 |                                    |                                          |
| Light Distribut                                                                                                                                                                                                                                                                                                                                                                                  |                                                                                                                                                                                                                                                                                                                                                                                                                                                                                                                                                                                                                                                                                                                                                                                                                                                                                                                                                                                                                                                                                                                                                                                                                                                                                                                                                                                                                                                                                                                                                                                                                                                                                                                                                                                                                                                                                                                                                                                                                                                                                                                                                                                                                                                                                                                                                                                                                                                                                                                                                                                                                                                                                                                                                                                                                                                                                                                                                                                                                                                                                                                                                             |                                                            |                        |                      |                      |            |                        |                                 |                 |                                    |                                          |
| Diffuser: Shine                                                                                                                                                                                                                                                                                                                                                                                  |                                                                                                                                                                                                                                                                                                                                                                                                                                                                                                                                                                                                                                                                                                                                                                                                                                                                                                                                                                                                                                                                                                                                                                                                                                                                                                                                                                                                                                                                                                                                                                                                                                                                                                                                                                                                                                                                                                                                                                                                                                                                                                                                                                                                                                                                                                                                                                                                                                                                                                                                                                                                                                                                                                                                                                                                                                                                                                                                                                                                                                                                                                                                                             |                                                            |                        |                      |                      |            |                        |                                 |                 |                                    |                                          |
| Fixture Finish:<br>LOD / PUS / FR                                                                                                                                                                                                                                                                                                                                                                | SSR / BKV / CW<br>RO / FUP / KIA /                                                                                                                                                                                                                                                                                                                                                                                                                                                                                                                                                                                                                                                                                                                                                                                                                                                                                                                                                                                                                                                                                                                                                                                                                                                                                                                                                                                                                                                                                                                                                                                                                                                                                                                                                                                                                                                                                                                                                                                                                                                                                                                                                                                                                                                                                                                                                                                                                                                                                                                                                                                                                                                                                                                                                                                                                                                                                                                                                                                                                                                                                                                          | POP / BLS /                                                |                        |                      |                      |            |                        |                                 | $\bigcirc$      |                                    |                                          |
|                                                                                                                                                                                                                                                                                                                                                                                                  | AG / OBR / MOS                                                                                                                                                                                                                                                                                                                                                                                                                                                                                                                                                                                                                                                                                                                                                                                                                                                                                                                                                                                                                                                                                                                                                                                                                                                                                                                                                                                                                                                                                                                                                                                                                                                                                                                                                                                                                                                                                                                                                                                                                                                                                                                                                                                                                                                                                                                                                                                                                                                                                                                                                                                                                                                                                                                                                                                                                                                                                                                                                                                                                                                                                                                                              | / ROR                                                      |                        |                      |                      |            |                        |                                 |                 |                                    |                                          |
|                                                                                                                                                                                                                                                                                                                                                                                                  | 2000mm / 6000                                                                                                                                                                                                                                                                                                                                                                                                                                                                                                                                                                                                                                                                                                                                                                                                                                                                                                                                                                                                                                                                                                                                                                                                                                                                                                                                                                                                                                                                                                                                                                                                                                                                                                                                                                                                                                                                                                                                                                                                                                                                                                                                                                                                                                                                                                                                                                                                                                                                                                                                                                                                                                                                                                                                                                                                                                                                                                                                                                                                                                                                                                                                               | )mmm Cab                                                   | le in White            | / Black / Or         | range /              |            |                        |                                 |                 |                                    |                                          |
| Red                                                                                                                                                                                                                                                                                                                                                                                              | wanaanta. COmu                                                                                                                                                                                                                                                                                                                                                                                                                                                                                                                                                                                                                                                                                                                                                                                                                                                                                                                                                                                                                                                                                                                                                                                                                                                                                                                                                                                                                                                                                                                                                                                                                                                                                                                                                                                                                                                                                                                                                                                                                                                                                                                                                                                                                                                                                                                                                                                                                                                                                                                                                                                                                                                                                                                                                                                                                                                                                                                                                                                                                                                                                                                                              | m / 2 11/10                                                |                        |                      |                      |            |                        |                                 |                 |                                    |                                          |
|                                                                                                                                                                                                                                                                                                                                                                                                  | irements: 68mr                                                                                                                                                                                                                                                                                                                                                                                                                                                                                                                                                                                                                                                                                                                                                                                                                                                                                                                                                                                                                                                                                                                                                                                                                                                                                                                                                                                                                                                                                                                                                                                                                                                                                                                                                                                                                                                                                                                                                                                                                                                                                                                                                                                                                                                                                                                                                                                                                                                                                                                                                                                                                                                                                                                                                                                                                                                                                                                                                                                                                                                                                                                                              | n/211/16                                                   |                        |                      |                      |            |                        |                                 | 22/11           |                                    | a com                                    |
| ELECTRICAL                                                                                                                                                                                                                                                                                                                                                                                       |                                                                                                                                                                                                                                                                                                                                                                                                                                                                                                                                                                                                                                                                                                                                                                                                                                                                                                                                                                                                                                                                                                                                                                                                                                                                                                                                                                                                                                                                                                                                                                                                                                                                                                                                                                                                                                                                                                                                                                                                                                                                                                                                                                                                                                                                                                                                                                                                                                                                                                                                                                                                                                                                                                                                                                                                                                                                                                                                                                                                                                                                                                                                                             |                                                            |                        |                      |                      |            |                        |                                 | 3 3/8"          | = 🕥                                | Ø 68mr                                   |
|                                                                                                                                                                                                                                                                                                                                                                                                  | D (Zhaga Stand                                                                                                                                                                                                                                                                                                                                                                                                                                                                                                                                                                                                                                                                                                                                                                                                                                                                                                                                                                                                                                                                                                                                                                                                                                                                                                                                                                                                                                                                                                                                                                                                                                                                                                                                                                                                                                                                                                                                                                                                                                                                                                                                                                                                                                                                                                                                                                                                                                                                                                                                                                                                                                                                                                                                                                                                                                                                                                                                                                                                                                                                                                                                              | dard)                                                      |                        |                      |                      |            |                        |                                 | Ø <u>85mm</u>   | ~                                  | <b>2</b> <sup>11</sup> / <sub>16</sub> " |
|                                                                                                                                                                                                                                                                                                                                                                                                  |                                                                                                                                                                                                                                                                                                                                                                                                                                                                                                                                                                                                                                                                                                                                                                                                                                                                                                                                                                                                                                                                                                                                                                                                                                                                                                                                                                                                                                                                                                                                                                                                                                                                                                                                                                                                                                                                                                                                                                                                                                                                                                                                                                                                                                                                                                                                                                                                                                                                                                                                                                                                                                                                                                                                                                                                                                                                                                                                                                                                                                                                                                                                                             |                                                            |                        |                      |                      |            |                        |                                 | Charles and the |                                    |                                          |
|                                                                                                                                                                                                                                                                                                                                                                                                  |                                                                                                                                                                                                                                                                                                                                                                                                                                                                                                                                                                                                                                                                                                                                                                                                                                                                                                                                                                                                                                                                                                                                                                                                                                                                                                                                                                                                                                                                                                                                                                                                                                                                                                                                                                                                                                                                                                                                                                                                                                                                                                                                                                                                                                                                                                                                                                                                                                                                                                                                                                                                                                                                                                                                                                                                                                                                                                                                                                                                                                                                                                                                                             |                                                            |                        |                      |                      |            |                        |                                 |                 |                                    |                                          |
|                                                                                                                                                                                                                                                                                                                                                                                                  | Vattage (W): 9<br>Mode (Non-Dim                                                                                                                                                                                                                                                                                                                                                                                                                                                                                                                                                                                                                                                                                                                                                                                                                                                                                                                                                                                                                                                                                                                                                                                                                                                                                                                                                                                                                                                                                                                                                                                                                                                                                                                                                                                                                                                                                                                                                                                                                                                                                                                                                                                                                                                                                                                                                                                                                                                                                                                                                                                                                                                                                                                                                                                                                                                                                                                                                                                                                                                                                                                             | iming and I                                                | Phase Dimr             | ning (120Va          | ac only)             |            |                        |                                 |                 |                                    |                                          |
| Total Output V<br>Dimming: Tri-N<br>and 0-10V Dim                                                                                                                                                                                                                                                                                                                                                | Vattage (W): 9<br>Mode (Non-Dim<br>ming)                                                                                                                                                                                                                                                                                                                                                                                                                                                                                                                                                                                                                                                                                                                                                                                                                                                                                                                                                                                                                                                                                                                                                                                                                                                                                                                                                                                                                                                                                                                                                                                                                                                                                                                                                                                                                                                                                                                                                                                                                                                                                                                                                                                                                                                                                                                                                                                                                                                                                                                                                                                                                                                                                                                                                                                                                                                                                                                                                                                                                                                                                                                    | iming and I                                                | Phase Dimr             | ning (120Va          | ac only)             |            |                        |                                 |                 |                                    |                                          |
| Total Output V<br>Dimming: Tri-N                                                                                                                                                                                                                                                                                                                                                                 | Vattage (W): 9<br>Mode (Non-Dim<br>ming)<br>d: Yes                                                                                                                                                                                                                                                                                                                                                                                                                                                                                                                                                                                                                                                                                                                                                                                                                                                                                                                                                                                                                                                                                                                                                                                                                                                                                                                                                                                                                                                                                                                                                                                                                                                                                                                                                                                                                                                                                                                                                                                                                                                                                                                                                                                                                                                                                                                                                                                                                                                                                                                                                                                                                                                                                                                                                                                                                                                                                                                                                                                                                                                                                                          | iming and I                                                | Phase Dimr             | ning (120Va          | ac only)             |            |                        |                                 |                 |                                    |                                          |
| Total Output V<br>Dimming: Tri-N<br>and 0-10V Dim<br>Driver Included<br>Driver Location                                                                                                                                                                                                                                                                                                          | Vattage (W): 9<br>Mode (Non-Dim<br>ming)<br>d: Yes<br>n: External                                                                                                                                                                                                                                                                                                                                                                                                                                                                                                                                                                                                                                                                                                                                                                                                                                                                                                                                                                                                                                                                                                                                                                                                                                                                                                                                                                                                                                                                                                                                                                                                                                                                                                                                                                                                                                                                                                                                                                                                                                                                                                                                                                                                                                                                                                                                                                                                                                                                                                                                                                                                                                                                                                                                                                                                                                                                                                                                                                                                                                                                                           |                                                            |                        | ning (120Va          | ac only)             |            |                        | 4"                              |                 |                                    |                                          |
| Total Output V<br>Dimming: Tri-N<br>and 0-10V Dim<br>Driver Included<br>Driver Location                                                                                                                                                                                                                                                                                                          | Vattage (W): 9<br>Mode (Non-Dim<br>ming)<br>d: Yes<br>n: External<br>onstant Curren                                                                                                                                                                                                                                                                                                                                                                                                                                                                                                                                                                                                                                                                                                                                                                                                                                                                                                                                                                                                                                                                                                                                                                                                                                                                                                                                                                                                                                                                                                                                                                                                                                                                                                                                                                                                                                                                                                                                                                                                                                                                                                                                                                                                                                                                                                                                                                                                                                                                                                                                                                                                                                                                                                                                                                                                                                                                                                                                                                                                                                                                         |                                                            |                        | ning (120Va          | ac only)             |            |                        | 5 1/4"                          |                 |                                    |                                          |
| Total Output V<br>Dimming: Tri-N<br>and 0-10V Dim<br>Driver Included<br>Driver Location<br>Driver Type: Co<br>Driver Class: C                                                                                                                                                                                                                                                                    | Vattage (W): 9<br>Mode (Non-Dim<br>ming)<br>d: Yes<br>n: External<br>onstant Curren                                                                                                                                                                                                                                                                                                                                                                                                                                                                                                                                                                                                                                                                                                                                                                                                                                                                                                                                                                                                                                                                                                                                                                                                                                                                                                                                                                                                                                                                                                                                                                                                                                                                                                                                                                                                                                                                                                                                                                                                                                                                                                                                                                                                                                                                                                                                                                                                                                                                                                                                                                                                                                                                                                                                                                                                                                                                                                                                                                                                                                                                         | t - Universa                                               |                        | ning (120Va          | ac only)             |            |                        | 2361/4"                         |                 |                                    |                                          |
| Total Output V<br>Dimming: Tri-M<br>and 0-10V Dim<br>Driver Included<br>Driver Location<br>Driver Type: Co<br>Driver Class: Cl<br>Housing: ENCF                                                                                                                                                                                                                                                  | Vattage (W): 9<br>Mode (Non-Dim<br>ming)<br>d: Yes<br>n: External<br>onstant Curren<br>lass 2<br>23 w/Quick Con                                                                                                                                                                                                                                                                                                                                                                                                                                                                                                                                                                                                                                                                                                                                                                                                                                                                                                                                                                                                                                                                                                                                                                                                                                                                                                                                                                                                                                                                                                                                                                                                                                                                                                                                                                                                                                                                                                                                                                                                                                                                                                                                                                                                                                                                                                                                                                                                                                                                                                                                                                                                                                                                                                                                                                                                                                                                                                                                                                                                                                             | t - Universa                                               |                        | ning (120Va          | ac only)             |            |                        | 1 236 <sup>1/4"</sup>           |                 |                                    |                                          |
| Total Output V<br>Dimming: Tri-M<br>and 0-10V Dim<br>Driver Included<br>Driver Location<br>Driver Type: Co<br>Driver Class: Cl<br>Housing: ENCF<br>Input Voltage (                                                                                                                                                                                                                               | Vattage (W): 9<br>Mode (Non-Dim<br>ming)<br>d: Yes<br>n: External<br>onstant Curren<br>lass 2<br>P3 w/Quick Con<br>(V): 120 - 277                                                                                                                                                                                                                                                                                                                                                                                                                                                                                                                                                                                                                                                                                                                                                                                                                                                                                                                                                                                                                                                                                                                                                                                                                                                                                                                                                                                                                                                                                                                                                                                                                                                                                                                                                                                                                                                                                                                                                                                                                                                                                                                                                                                                                                                                                                                                                                                                                                                                                                                                                                                                                                                                                                                                                                                                                                                                                                                                                                                                                           | t - Universa                                               |                        | ning (120Va          | ac only)             |            |                        |                                 |                 |                                    |                                          |
| Total Output V<br>Dimming: Tri-M<br>and 0-10V Dim<br>Driver Includee<br>Driver Location<br>Driver Type: Co<br>Driver Class: C<br>Housing: ENCF<br>Input Voltage (<br>Constant Curre                                                                                                                                                                                                              | Vattage (W): 9<br>Mode (Non-Dim<br>ming)<br>d: Yes<br>n: External<br>onstant Curren<br>lass 2<br>P3 w/Quick Con<br>(V): 120 - 277                                                                                                                                                                                                                                                                                                                                                                                                                                                                                                                                                                                                                                                                                                                                                                                                                                                                                                                                                                                                                                                                                                                                                                                                                                                                                                                                                                                                                                                                                                                                                                                                                                                                                                                                                                                                                                                                                                                                                                                                                                                                                                                                                                                                                                                                                                                                                                                                                                                                                                                                                                                                                                                                                                                                                                                                                                                                                                                                                                                                                           | t - Universa                                               |                        | ning (120Va          | ac only)             |            |                        |                                 |                 |                                    |                                          |
| Total Output V<br>Dimming: Tri-M<br>and 0-10V Dim<br>Driver Includee<br>Driver Location<br>Driver Type: Cc<br>Driver Class: Cl<br>Housing: ENCF<br>Input Voltage (<br>Constant Curre<br><b>LED</b>                                                                                                                                                                                               | Vattage (W): 9<br>Mode (Non-Dim<br>ming)<br>d: Yes<br>n: External<br>onstant Curren<br>lass 2<br>23 w/Quick Con<br>(V): 120 - 277<br>ent (MA): 500                                                                                                                                                                                                                                                                                                                                                                                                                                                                                                                                                                                                                                                                                                                                                                                                                                                                                                                                                                                                                                                                                                                                                                                                                                                                                                                                                                                                                                                                                                                                                                                                                                                                                                                                                                                                                                                                                                                                                                                                                                                                                                                                                                                                                                                                                                                                                                                                                                                                                                                                                                                                                                                                                                                                                                                                                                                                                                                                                                                                          | t - Universa                                               |                        | ning (120Va          | ac only)             |            |                        |                                 |                 |                                    |                                          |
| Total Output V<br>Dimming: Tri-M<br>and 0-10V Dim<br>Driver Includee<br>Driver Location<br>Driver Type: Cc<br>Driver Class: Cl<br>Housing: ENCF<br>Input Voltage (<br>Constant Curre<br><b>LED</b><br>Number of LEE                                                                                                                                                                              | Vattage (W): 9<br>Mode (Non-Dim<br>ming)<br>d: Yes<br>n: External<br>onstant Curren<br>lass 2<br>23 w/Quick Con<br>(V): 120 - 277<br>ent (MA): 500                                                                                                                                                                                                                                                                                                                                                                                                                                                                                                                                                                                                                                                                                                                                                                                                                                                                                                                                                                                                                                                                                                                                                                                                                                                                                                                                                                                                                                                                                                                                                                                                                                                                                                                                                                                                                                                                                                                                                                                                                                                                                                                                                                                                                                                                                                                                                                                                                                                                                                                                                                                                                                                                                                                                                                                                                                                                                                                                                                                                          | t - Universa                                               | al                     | ning (120Va          | ac only)             |            |                        |                                 |                 |                                    |                                          |
| Total Output V<br>Dimming: Tri-M<br>and 0-10V Dim<br>Driver Includee<br>Driver Location<br>Driver Type: Cc<br>Driver Class: Cl<br>Housing: ENCF<br>Input Voltage (<br>Constant Curre<br><b>LED</b><br>Number of LEE<br>Color Tempera                                                                                                                                                             | Vattage (W): 9<br>Mode (Non-Dim<br>ming)<br>d: Yes<br>n: External<br>onstant Curren<br>lass 2<br><sup>23</sup> w/Quick Con<br>(V): 120 - 277<br>ent (MA): 500                                                                                                                                                                                                                                                                                                                                                                                                                                                                                                                                                                                                                                                                                                                                                                                                                                                                                                                                                                                                                                                                                                                                                                                                                                                                                                                                                                                                                                                                                                                                                                                                                                                                                                                                                                                                                                                                                                                                                                                                                                                                                                                                                                                                                                                                                                                                                                                                                                                                                                                                                                                                                                                                                                                                                                                                                                                                                                                                                                                               | t - Universa<br>inect<br>/ 3000 / 40                       | al                     | ning (120Va          | ac only)             |            |                        |                                 |                 |                                    |                                          |
| Total Output V<br>Dimming: Tri-M<br>and 0-10V Dim<br>Driver Includee<br>Driver Location<br>Driver Type: Cc<br>Driver Class: Cl<br>Housing: ENCF<br>Input Voltage (<br>Constant Curre<br><b>LED</b><br>Number of LEE<br>Color Tempera                                                                                                                                                             | Vattage (W): 9<br>Mode (Non-Dim<br>ming)<br>d: Yes<br>n: External<br>onstant Curren<br>lass 2<br>23 w/Quick Con<br>(V): 120 - 277<br>ent (MA): 500<br>Ds: 1<br>ature (°K): 2700                                                                                                                                                                                                                                                                                                                                                                                                                                                                                                                                                                                                                                                                                                                                                                                                                                                                                                                                                                                                                                                                                                                                                                                                                                                                                                                                                                                                                                                                                                                                                                                                                                                                                                                                                                                                                                                                                                                                                                                                                                                                                                                                                                                                                                                                                                                                                                                                                                                                                                                                                                                                                                                                                                                                                                                                                                                                                                                                                                             | t - Universa<br>inect<br>/ 3000 / 40                       | al                     | ning (120Va          | ac only)             |            |                        | max. 6000mm 236 <sup>1/4"</sup> |                 |                                    |                                          |
| Total Output V<br>Dimming: Tri-M<br>and 0-10V Dim<br>Driver Includee<br>Driver Location<br>Driver Type: Cc<br>Driver Class: Cl<br>Housing: ENCF<br>Input Voltage (<br>Constant Curre<br>LED<br>Number of LEE<br>Color Tempera<br>Max. Delivered<br>CRI: >90 CRI<br>Lamp Life (hrs)                                                                                                               | Vattage (W): 9<br>Mode (Non-Dim<br>ming)<br>d: Yes<br>n: External<br>onstant Curren<br>lass 2<br>23 w/Quick Con<br>(V): 120 - 277<br>ent (MA): 500<br>Ds: 1<br>ature (°K): 2700<br>I Lumen (lm): 9                                                                                                                                                                                                                                                                                                                                                                                                                                                                                                                                                                                                                                                                                                                                                                                                                                                                                                                                                                                                                                                                                                                                                                                                                                                                                                                                                                                                                                                                                                                                                                                                                                                                                                                                                                                                                                                                                                                                                                                                                                                                                                                                                                                                                                                                                                                                                                                                                                                                                                                                                                                                                                                                                                                                                                                                                                                                                                                                                          | t - Universa<br>inect<br>/ 3000 / 40<br>23                 | al<br>                 |                      |                      |            |                        |                                 |                 |                                    |                                          |
| Total Output V<br>Dimming: Tri-M<br>and 0-10V Dim<br>Driver Includee<br>Driver Location<br>Driver Type: Co<br>Driver Class: Cl<br>Housing: ENCF<br>Input Voltage (<br>Constant Curre<br>LED<br>Number of LEE<br>Color Tempera<br>Max. Delivered<br>CRI: >90 CRI<br>Lamp Life (hrs)<br>Upon Request:                                                                                              | Vattage (W): 9<br>Mode (Non-Dim<br>ming)<br>d: Yes<br>n: External<br>onstant Curren<br>lass 2<br><sup>23</sup> w/Quick Con<br>(V): 120 - 277<br>ent (MA): 500<br>DS: 1<br>ature (°K): 2700<br>I Lumen (Im): 9<br>): 50000<br>: ***3500K avai                                                                                                                                                                                                                                                                                                                                                                                                                                                                                                                                                                                                                                                                                                                                                                                                                                                                                                                                                                                                                                                                                                                                                                                                                                                                                                                                                                                                                                                                                                                                                                                                                                                                                                                                                                                                                                                                                                                                                                                                                                                                                                                                                                                                                                                                                                                                                                                                                                                                                                                                                                                                                                                                                                                                                                                                                                                                                                                | t - Universa<br>inect<br>/ 3000 / 40<br>23                 | al<br>                 |                      |                      |            |                        |                                 |                 | E                                  |                                          |
| Total Output V<br>Dimming: Tri-M<br>and 0-10V Dim<br>Driver Includee<br>Driver Location<br>Driver Type: Cc<br>Driver Class: Cl<br>Housing: ENCF<br>Input Voltage (<br>Constant Curre<br>LED<br>Number of LEE<br>Color Tempera<br>Max. Delivered<br>CRI: >90 CRI<br>Lamp Life (hrs)                                                                                                               | Vattage (W): 9<br>Mode (Non-Dim<br>ming)<br>d: Yes<br>n: External<br>onstant Curren<br>lass 2<br><sup>23</sup> w/Quick Con<br>(V): 120 - 277<br>ent (MA): 500<br>DS: 1<br>ature (°K): 2700<br>I Lumen (Im): 9<br>): 50000<br>: ***3500K avai                                                                                                                                                                                                                                                                                                                                                                                                                                                                                                                                                                                                                                                                                                                                                                                                                                                                                                                                                                                                                                                                                                                                                                                                                                                                                                                                                                                                                                                                                                                                                                                                                                                                                                                                                                                                                                                                                                                                                                                                                                                                                                                                                                                                                                                                                                                                                                                                                                                                                                                                                                                                                                                                                                                                                                                                                                                                                                                | t - Universa<br>inect<br>/ 3000 / 40<br>23                 | al<br>                 |                      |                      |            |                        |                                 |                 | 0mm<br>7/8"                        |                                          |
| Total Output V<br>Dimming: Tri-M<br>and 0-10V Dim<br>Driver Included<br>Driver Location<br>Driver Type: Cc<br>Driver Class: Cl<br>Housing: ENCF<br>Input Voltage (<br>Constant Curre<br>LED<br>Number of LEE<br>Color Tempera<br>Max. Delivered<br>CRI: >90 CRI<br>Lamp Life (hrs;<br>Upon Request:<br>quantities upo                                                                            | Vattage (W): 9<br>Mode (Non-Dim<br>ming)<br>d: Yes<br>n: External<br>constant Curren<br>lass 2<br>P3 w/Quick Con<br>(V): 120 - 277<br>ent (MA): 500<br>Os: 1<br>ature (°K): 2700<br>I Lumen (Im): 9<br>): 50000<br>: ***3500K avai<br>on request)                                                                                                                                                                                                                                                                                                                                                                                                                                                                                                                                                                                                                                                                                                                                                                                                                                                                                                                                                                                                                                                                                                                                                                                                                                                                                                                                                                                                                                                                                                                                                                                                                                                                                                                                                                                                                                                                                                                                                                                                                                                                                                                                                                                                                                                                                                                                                                                                                                                                                                                                                                                                                                                                                                                                                                                                                                                                                                           | t - Universa<br>inect<br>/ 3000 / 40<br>23                 | al<br>                 |                      |                      |            |                        |                                 |                 | <b>150mm</b><br>5 <sup>7/8</sup> " |                                          |
| Total Output V<br>Dimming: Tri-M<br>and 0-10V Dim<br>Driver Included<br>Driver Location<br>Driver Type: Co<br>Driver Class: Cl<br>Housing: ENCF<br>Input Voltage (<br>Constant Curre<br>Lang Life (Nrs)<br>Upon Request;<br>Quantities upo<br>OPTICAL<br>Reflector <sup>®</sup> : 18 /                                                                                                           | Vattage (W): 9<br>Mode (Non-Dim<br>ming)<br>d: Yes<br>n: External<br>constant Curren<br>lass 2<br>P3 w/Quick Con<br>(V): 120 - 277<br>ent (MA): 500<br>Os: 1<br>ature (°K): 2700<br>I Lumen (Im): 9<br>): 50000<br>: ***3500K avai<br>on request)                                                                                                                                                                                                                                                                                                                                                                                                                                                                                                                                                                                                                                                                                                                                                                                                                                                                                                                                                                                                                                                                                                                                                                                                                                                                                                                                                                                                                                                                                                                                                                                                                                                                                                                                                                                                                                                                                                                                                                                                                                                                                                                                                                                                                                                                                                                                                                                                                                                                                                                                                                                                                                                                                                                                                                                                                                                                                                           | t - Universa<br>inect<br>/ 3000 / 40<br>23<br>lable in min | al<br>                 |                      |                      |            |                        |                                 |                 | <b>150mm</b><br>5 7/8"             |                                          |
| Total Output V<br>Dimming: Tri-M<br>and 0-10V Dim<br>Driver Included<br>Driver Location<br>Driver Type: Co<br>Driver Class: Cl<br>Housing: ENCF<br>Input Voltage (<br>Constant Curre<br>Land Voltage (<br>Color Tempera<br>Max. Delivered<br>CRI: >90 CRI<br>Lamp Life (hrs;<br>Upon Request:<br>quantities upo<br>OPTICAL<br>Reflector <sup>o</sup> : 18 /<br>RATINGS AND                       | Vattage (W): 9<br>Mode (Non-Dim<br>ming)<br>d: Yes<br>n: External<br>onstant Curren<br>lass 2<br>P3 w/Quick Con<br>(V): 120 - 277<br>ent (MA): 500<br>OS: 1<br>DS: 1 | t - Universa<br>inect<br>/ 3000 / 40<br>23<br>lable in min | oo<br>nimum qua        | ntities (larg        |                      |            |                        |                                 |                 | <b>150mm</b><br>5 7/8"             |                                          |
| Total Output V<br>Dimming: Tri-M<br>and 0-10V Dim<br>Driver Included<br>Driver Location<br>Driver Type: Co<br>Driver Class: Cl<br>Housing: ENCF<br>Input Voltage (<br>Constant Curre<br>Land Voltage (<br>Color Tempera<br>Max. Delivered<br>CRI: >90 CRI<br>Lamp Life (hrs;<br>Upon Request:<br>quantities upo<br>OPTICAL<br>Reflector <sup>o</sup> : 18 /<br>RATINGS AND                       | Vattage (W): 9<br>Mode (Non-Dim<br>ming)<br>d: Yes<br>n: External<br>onstant Curren<br>lass 2<br>P3 w/Quick Con<br>(V): 120 - 277<br>ent (MA): 500<br>OS: 1<br>DS: 1<br>Dature (°K): 2700<br>I Lumen (Im): 9<br>DS: 50000<br>: ***3500K avai<br>nn request)<br>/ 36 / 52<br>CERTIFICATIO                                                                                                                                                                                                                                                                                                                                                                                                                                                                                                                                                                                                                                                                                                                                                                                                                                                                                                                                                                                                                                                                                                                                                                                                                                                                                                                                                                                                                                                                                                                                                                                                                                                                                                                                                                                                                                                                                                                                                                                                                                                                                                                                                                                                                                                                                                                                                                                                                                                                                                                                                                                                                                                                                                                                                                                                                                                                    | t - Universa<br>inect<br>/ 3000 / 40<br>23<br>lable in min | oo<br>nimum qua        | ntities (larg        |                      |            |                        |                                 | Ø75mm           | <b>150mm</b><br>5 7/8"             |                                          |
| Total Output V<br>Dimming: Tri-M<br>and 0-10V Dim<br>Driver Included<br>Driver Location<br>Driver Type: Co<br>Driver Class: Cl<br>Housing: ENCF<br>Input Voltage (<br>Constant Curre<br>Lamp Ufor of LEE<br>Color Tempera<br>Max. Delivered<br>CRI: >90 CRI<br>Lamp Life (hrs;<br>Upon Request:<br>Guantities upo<br>OPTICAL<br>Reflector <sup>o</sup> : 18 /<br>RATINGS AND<br>Certified By: Co | Vattage (W): 9<br>Mode (Non-Dim<br>ming)<br>d: Yes<br>n: External<br>onstant Curren<br>lass 2<br>P3 w/Quick Con<br>(V): 120 - 277<br>ent (MA): 500<br>OS: 1<br>DS: 1<br>Dature (°K): 2700<br>I Lumen (Im): 9<br>DS: 50000<br>: ***3500K avai<br>nn request)<br>/ 36 / 52<br>CERTIFICATIO                                                                                                                                                                                                                                                                                                                                                                                                                                                                                                                                                                                                                                                                                                                                                                                                                                                                                                                                                                                                                                                                                                                                                                                                                                                                                                                                                                                                                                                                                                                                                                                                                                                                                                                                                                                                                                                                                                                                                                                                                                                                                                                                                                                                                                                                                                                                                                                                                                                                                                                                                                                                                                                                                                                                                                                                                                                                    | t - Universa<br>inect<br>/ 3000 / 40<br>23<br>lable in min | oo<br>nimum qua        | ntities (larg        |                      |            | A                      |                                 |                 | <b>150mm</b><br>5 7/8"             |                                          |
| Total Output V<br>Dimming: Tri-M<br>and 0-10V Dim<br>Driver Included<br>Driver Location<br>Driver Type: Co<br>Driver Class: Cl<br>Housing: ENCF<br>Input Voltage (<br>Constant Curre<br>Lanp Ufor of LEE<br>Color Tempera<br>Max. Delivered<br>CRI: >90 CRI<br>Lamp Life (hrs;<br>Upon Request:<br>quantities upo<br>OPTICAL<br>Reflector <sup>o</sup> : 18 /<br>RATINGS AND<br>Certified By: Co | Vattage (W): 9<br>Mode (Non-Dim<br>ming)<br>d: Yes<br>n: External<br>onstant Curren<br>lass 2<br>P3 w/Quick Con<br>(V): 120 - 277<br>ent (MA): 500<br>OS: 1<br>DS: 1<br>Dature (°K): 2700<br>I Lumen (Im): 9<br>DS: 50000<br>: ***3500K avai<br>nn request)<br>/ 36 / 52<br>CERTIFICATIO                                                                                                                                                                                                                                                                                                                                                                                                                                                                                                                                                                                                                                                                                                                                                                                                                                                                                                                                                                                                                                                                                                                                                                                                                                                                                                                                                                                                                                                                                                                                                                                                                                                                                                                                                                                                                                                                                                                                                                                                                                                                                                                                                                                                                                                                                                                                                                                                                                                                                                                                                                                                                                                                                                                                                                                                                                                                    | t - Universa<br>inect<br>/ 3000 / 40<br>23<br>lable in min | oo<br>nimum qua        | ntities (larg        |                      |            | A                      |                                 | Ø75mm           | <b>150mm</b><br>5 <sup>7/8</sup> " |                                          |