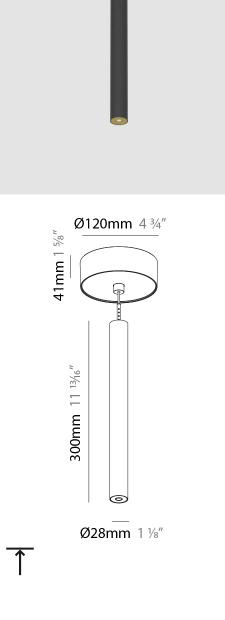

### HANGOVER MONOPOINT RECESSED CANOPY

**SUSPENSION** 

|                                                                                                                                                                                                                                                                                                                                                                                                  | ISION                                                                                                                                                                                                                                                                                                                                                                                                                                                                                                                                                                                                                                                                                                                                                                                                                                                                                                                                                                                                                                                                                                                                                                                                                                                                                                                                                                                                                                                                                                                                                                                                                                                                                                                                                                                                                                                                                                                                                                                                                                                                                                                                                                                                                                                                                                                                                                                                                                                                                                                                                                                                                                                                                                                                                                                                                                                                                                                                                                                                                                                                                                                                                       |                                                            |                        |                      |                      |            |                        |                                 | DATE            |                                    |                                          |
|--------------------------------------------------------------------------------------------------------------------------------------------------------------------------------------------------------------------------------------------------------------------------------------------------------------------------------------------------------------------------------------------------|-------------------------------------------------------------------------------------------------------------------------------------------------------------------------------------------------------------------------------------------------------------------------------------------------------------------------------------------------------------------------------------------------------------------------------------------------------------------------------------------------------------------------------------------------------------------------------------------------------------------------------------------------------------------------------------------------------------------------------------------------------------------------------------------------------------------------------------------------------------------------------------------------------------------------------------------------------------------------------------------------------------------------------------------------------------------------------------------------------------------------------------------------------------------------------------------------------------------------------------------------------------------------------------------------------------------------------------------------------------------------------------------------------------------------------------------------------------------------------------------------------------------------------------------------------------------------------------------------------------------------------------------------------------------------------------------------------------------------------------------------------------------------------------------------------------------------------------------------------------------------------------------------------------------------------------------------------------------------------------------------------------------------------------------------------------------------------------------------------------------------------------------------------------------------------------------------------------------------------------------------------------------------------------------------------------------------------------------------------------------------------------------------------------------------------------------------------------------------------------------------------------------------------------------------------------------------------------------------------------------------------------------------------------------------------------------------------------------------------------------------------------------------------------------------------------------------------------------------------------------------------------------------------------------------------------------------------------------------------------------------------------------------------------------------------------------------------------------------------------------------------------------------------------|------------------------------------------------------------|------------------------|----------------------|----------------------|------------|------------------------|---------------------------------|-----------------|------------------------------------|------------------------------------------|
| A 9 9 9 4 5 6                                                                                                                                                                                                                                                                                                                                                                                    |                                                                                                                                                                                                                                                                                                                                                                                                                                                                                                                                                                                                                                                                                                                                                                                                                                                                                                                                                                                                                                                                                                                                                                                                                                                                                                                                                                                                                                                                                                                                                                                                                                                                                                                                                                                                                                                                                                                                                                                                                                                                                                                                                                                                                                                                                                                                                                                                                                                                                                                                                                                                                                                                                                                                                                                                                                                                                                                                                                                                                                                                                                                                                             |                                                            |                        |                      |                      |            |                        |                                 |                 |                                    |                                          |
| A300156                                                                                                                                                                                                                                                                                                                                                                                          |                                                                                                                                                                                                                                                                                                                                                                                                                                                                                                                                                                                                                                                                                                                                                                                                                                                                                                                                                                                                                                                                                                                                                                                                                                                                                                                                                                                                                                                                                                                                                                                                                                                                                                                                                                                                                                                                                                                                                                                                                                                                                                                                                                                                                                                                                                                                                                                                                                                                                                                                                                                                                                                                                                                                                                                                                                                                                                                                                                                                                                                                                                                                                             |                                                            |                        | -                    | -                    | -          | -                      |                                 |                 |                                    |                                          |
| ase number                                                                                                                                                                                                                                                                                                                                                                                       | Color F<br>Temperature (                                                                                                                                                                                                                                                                                                                                                                                                                                                                                                                                                                                                                                                                                                                                                                                                                                                                                                                                                                                                                                                                                                                                                                                                                                                                                                                                                                                                                                                                                                                                                                                                                                                                                                                                                                                                                                                                                                                                                                                                                                                                                                                                                                                                                                                                                                                                                                                                                                                                                                                                                                                                                                                                                                                                                                                                                                                                                                                                                                                                                                                                                                                                    | -inishes<br>Diamond)                                       | Finishes<br>(Triangle) | Finishes<br>(Circle) | Reflector<br>Options | Shine Ring | Cable Color<br>Options |                                 |                 |                                    |                                          |
|                                                                                                                                                                                                                                                                                                                                                                                                  | oduct code in o                                                                                                                                                                                                                                                                                                                                                                                                                                                                                                                                                                                                                                                                                                                                                                                                                                                                                                                                                                                                                                                                                                                                                                                                                                                                                                                                                                                                                                                                                                                                                                                                                                                                                                                                                                                                                                                                                                                                                                                                                                                                                                                                                                                                                                                                                                                                                                                                                                                                                                                                                                                                                                                                                                                                                                                                                                                                                                                                                                                                                                                                                                                                             |                                                            | ator select i          | the specify l        | button on            |            |                        |                                 |                 |                                    |                                          |
|                                                                                                                                                                                                                                                                                                                                                                                                  | el # product pag                                                                                                                                                                                                                                                                                                                                                                                                                                                                                                                                                                                                                                                                                                                                                                                                                                                                                                                                                                                                                                                                                                                                                                                                                                                                                                                                                                                                                                                                                                                                                                                                                                                                                                                                                                                                                                                                                                                                                                                                                                                                                                                                                                                                                                                                                                                                                                                                                                                                                                                                                                                                                                                                                                                                                                                                                                                                                                                                                                                                                                                                                                                                            |                                                            |                        |                      |                      |            |                        |                                 |                 |                                    |                                          |
|                                                                                                                                                                                                                                                                                                                                                                                                  | anual product (<br>below in blue fo                                                                                                                                                                                                                                                                                                                                                                                                                                                                                                                                                                                                                                                                                                                                                                                                                                                                                                                                                                                                                                                                                                                                                                                                                                                                                                                                                                                                                                                                                                                                                                                                                                                                                                                                                                                                                                                                                                                                                                                                                                                                                                                                                                                                                                                                                                                                                                                                                                                                                                                                                                                                                                                                                                                                                                                                                                                                                                                                                                                                                                                                                                                         |                                                            |                        |                      |                      |            |                        |                                 |                 |                                    |                                          |
|                                                                                                                                                                                                                                                                                                                                                                                                  | Jelow III Dide Io                                                                                                                                                                                                                                                                                                                                                                                                                                                                                                                                                                                                                                                                                                                                                                                                                                                                                                                                                                                                                                                                                                                                                                                                                                                                                                                                                                                                                                                                                                                                                                                                                                                                                                                                                                                                                                                                                                                                                                                                                                                                                                                                                                                                                                                                                                                                                                                                                                                                                                                                                                                                                                                                                                                                                                                                                                                                                                                                                                                                                                                                                                                                           | nit unu uuu                                                | une sunna u            | o the buse i         | ποαειπ               |            |                        |                                 | and a second    |                                    |                                          |
| GENERAL                                                                                                                                                                                                                                                                                                                                                                                          |                                                                                                                                                                                                                                                                                                                                                                                                                                                                                                                                                                                                                                                                                                                                                                                                                                                                                                                                                                                                                                                                                                                                                                                                                                                                                                                                                                                                                                                                                                                                                                                                                                                                                                                                                                                                                                                                                                                                                                                                                                                                                                                                                                                                                                                                                                                                                                                                                                                                                                                                                                                                                                                                                                                                                                                                                                                                                                                                                                                                                                                                                                                                                             |                                                            |                        |                      |                      |            |                        |                                 |                 |                                    |                                          |
| Series: Hango\<br>Subseries: Har                                                                                                                                                                                                                                                                                                                                                                 |                                                                                                                                                                                                                                                                                                                                                                                                                                                                                                                                                                                                                                                                                                                                                                                                                                                                                                                                                                                                                                                                                                                                                                                                                                                                                                                                                                                                                                                                                                                                                                                                                                                                                                                                                                                                                                                                                                                                                                                                                                                                                                                                                                                                                                                                                                                                                                                                                                                                                                                                                                                                                                                                                                                                                                                                                                                                                                                                                                                                                                                                                                                                                             | int Dococc                                                 | ad Canony              |                      |                      |            |                        |                                 |                 |                                    |                                          |
| Brand: Prolich                                                                                                                                                                                                                                                                                                                                                                                   | ngover Monopo<br>+                                                                                                                                                                                                                                                                                                                                                                                                                                                                                                                                                                                                                                                                                                                                                                                                                                                                                                                                                                                                                                                                                                                                                                                                                                                                                                                                                                                                                                                                                                                                                                                                                                                                                                                                                                                                                                                                                                                                                                                                                                                                                                                                                                                                                                                                                                                                                                                                                                                                                                                                                                                                                                                                                                                                                                                                                                                                                                                                                                                                                                                                                                                                          | IIII Recesse                                               | ed Callopy             |                      |                      |            |                        |                                 |                 |                                    |                                          |
| Division: Archi                                                                                                                                                                                                                                                                                                                                                                                  | -                                                                                                                                                                                                                                                                                                                                                                                                                                                                                                                                                                                                                                                                                                                                                                                                                                                                                                                                                                                                                                                                                                                                                                                                                                                                                                                                                                                                                                                                                                                                                                                                                                                                                                                                                                                                                                                                                                                                                                                                                                                                                                                                                                                                                                                                                                                                                                                                                                                                                                                                                                                                                                                                                                                                                                                                                                                                                                                                                                                                                                                                                                                                                           |                                                            |                        |                      |                      |            |                        |                                 |                 |                                    |                                          |
| Mounting Type                                                                                                                                                                                                                                                                                                                                                                                    |                                                                                                                                                                                                                                                                                                                                                                                                                                                                                                                                                                                                                                                                                                                                                                                                                                                                                                                                                                                                                                                                                                                                                                                                                                                                                                                                                                                                                                                                                                                                                                                                                                                                                                                                                                                                                                                                                                                                                                                                                                                                                                                                                                                                                                                                                                                                                                                                                                                                                                                                                                                                                                                                                                                                                                                                                                                                                                                                                                                                                                                                                                                                                             |                                                            |                        |                      |                      |            |                        |                                 |                 |                                    |                                          |
| Mounting Loca                                                                                                                                                                                                                                                                                                                                                                                    |                                                                                                                                                                                                                                                                                                                                                                                                                                                                                                                                                                                                                                                                                                                                                                                                                                                                                                                                                                                                                                                                                                                                                                                                                                                                                                                                                                                                                                                                                                                                                                                                                                                                                                                                                                                                                                                                                                                                                                                                                                                                                                                                                                                                                                                                                                                                                                                                                                                                                                                                                                                                                                                                                                                                                                                                                                                                                                                                                                                                                                                                                                                                                             |                                                            |                        |                      |                      |            |                        |                                 |                 |                                    |                                          |
| Subcategory: F                                                                                                                                                                                                                                                                                                                                                                                   |                                                                                                                                                                                                                                                                                                                                                                                                                                                                                                                                                                                                                                                                                                                                                                                                                                                                                                                                                                                                                                                                                                                                                                                                                                                                                                                                                                                                                                                                                                                                                                                                                                                                                                                                                                                                                                                                                                                                                                                                                                                                                                                                                                                                                                                                                                                                                                                                                                                                                                                                                                                                                                                                                                                                                                                                                                                                                                                                                                                                                                                                                                                                                             |                                                            |                        |                      |                      |            |                        |                                 |                 |                                    |                                          |
| PHYSICAL                                                                                                                                                                                                                                                                                                                                                                                         |                                                                                                                                                                                                                                                                                                                                                                                                                                                                                                                                                                                                                                                                                                                                                                                                                                                                                                                                                                                                                                                                                                                                                                                                                                                                                                                                                                                                                                                                                                                                                                                                                                                                                                                                                                                                                                                                                                                                                                                                                                                                                                                                                                                                                                                                                                                                                                                                                                                                                                                                                                                                                                                                                                                                                                                                                                                                                                                                                                                                                                                                                                                                                             |                                                            |                        |                      |                      |            |                        |                                 |                 |                                    |                                          |
| Shape: Cylinde                                                                                                                                                                                                                                                                                                                                                                                   | or.                                                                                                                                                                                                                                                                                                                                                                                                                                                                                                                                                                                                                                                                                                                                                                                                                                                                                                                                                                                                                                                                                                                                                                                                                                                                                                                                                                                                                                                                                                                                                                                                                                                                                                                                                                                                                                                                                                                                                                                                                                                                                                                                                                                                                                                                                                                                                                                                                                                                                                                                                                                                                                                                                                                                                                                                                                                                                                                                                                                                                                                                                                                                                         |                                                            |                        |                      |                      |            |                        |                                 |                 |                                    |                                          |
| Diameter (mm                                                                                                                                                                                                                                                                                                                                                                                     |                                                                                                                                                                                                                                                                                                                                                                                                                                                                                                                                                                                                                                                                                                                                                                                                                                                                                                                                                                                                                                                                                                                                                                                                                                                                                                                                                                                                                                                                                                                                                                                                                                                                                                                                                                                                                                                                                                                                                                                                                                                                                                                                                                                                                                                                                                                                                                                                                                                                                                                                                                                                                                                                                                                                                                                                                                                                                                                                                                                                                                                                                                                                                             |                                                            |                        |                      |                      |            |                        |                                 |                 |                                    |                                          |
| Diameter (in):                                                                                                                                                                                                                                                                                                                                                                                   |                                                                                                                                                                                                                                                                                                                                                                                                                                                                                                                                                                                                                                                                                                                                                                                                                                                                                                                                                                                                                                                                                                                                                                                                                                                                                                                                                                                                                                                                                                                                                                                                                                                                                                                                                                                                                                                                                                                                                                                                                                                                                                                                                                                                                                                                                                                                                                                                                                                                                                                                                                                                                                                                                                                                                                                                                                                                                                                                                                                                                                                                                                                                                             |                                                            |                        |                      |                      |            |                        |                                 |                 |                                    |                                          |
| Height (mm): 1                                                                                                                                                                                                                                                                                                                                                                                   |                                                                                                                                                                                                                                                                                                                                                                                                                                                                                                                                                                                                                                                                                                                                                                                                                                                                                                                                                                                                                                                                                                                                                                                                                                                                                                                                                                                                                                                                                                                                                                                                                                                                                                                                                                                                                                                                                                                                                                                                                                                                                                                                                                                                                                                                                                                                                                                                                                                                                                                                                                                                                                                                                                                                                                                                                                                                                                                                                                                                                                                                                                                                                             |                                                            |                        |                      |                      |            |                        |                                 |                 |                                    |                                          |
| Height (in): 5 <sup>7</sup> / <sub>4</sub>                                                                                                                                                                                                                                                                                                                                                       |                                                                                                                                                                                                                                                                                                                                                                                                                                                                                                                                                                                                                                                                                                                                                                                                                                                                                                                                                                                                                                                                                                                                                                                                                                                                                                                                                                                                                                                                                                                                                                                                                                                                                                                                                                                                                                                                                                                                                                                                                                                                                                                                                                                                                                                                                                                                                                                                                                                                                                                                                                                                                                                                                                                                                                                                                                                                                                                                                                                                                                                                                                                                                             |                                                            |                        |                      |                      |            |                        |                                 |                 |                                    |                                          |
|                                                                                                                                                                                                                                                                                                                                                                                                  | eight (mm): 21                                                                                                                                                                                                                                                                                                                                                                                                                                                                                                                                                                                                                                                                                                                                                                                                                                                                                                                                                                                                                                                                                                                                                                                                                                                                                                                                                                                                                                                                                                                                                                                                                                                                                                                                                                                                                                                                                                                                                                                                                                                                                                                                                                                                                                                                                                                                                                                                                                                                                                                                                                                                                                                                                                                                                                                                                                                                                                                                                                                                                                                                                                                                              | 50                                                         |                        |                      |                      |            |                        |                                 |                 |                                    |                                          |
|                                                                                                                                                                                                                                                                                                                                                                                                  | eight (in): 84 ½                                                                                                                                                                                                                                                                                                                                                                                                                                                                                                                                                                                                                                                                                                                                                                                                                                                                                                                                                                                                                                                                                                                                                                                                                                                                                                                                                                                                                                                                                                                                                                                                                                                                                                                                                                                                                                                                                                                                                                                                                                                                                                                                                                                                                                                                                                                                                                                                                                                                                                                                                                                                                                                                                                                                                                                                                                                                                                                                                                                                                                                                                                                                            |                                                            |                        |                      |                      |            |                        |                                 |                 |                                    |                                          |
| Light Distribut                                                                                                                                                                                                                                                                                                                                                                                  |                                                                                                                                                                                                                                                                                                                                                                                                                                                                                                                                                                                                                                                                                                                                                                                                                                                                                                                                                                                                                                                                                                                                                                                                                                                                                                                                                                                                                                                                                                                                                                                                                                                                                                                                                                                                                                                                                                                                                                                                                                                                                                                                                                                                                                                                                                                                                                                                                                                                                                                                                                                                                                                                                                                                                                                                                                                                                                                                                                                                                                                                                                                                                             |                                                            |                        |                      |                      |            |                        |                                 |                 |                                    |                                          |
| Diffuser: Shine                                                                                                                                                                                                                                                                                                                                                                                  |                                                                                                                                                                                                                                                                                                                                                                                                                                                                                                                                                                                                                                                                                                                                                                                                                                                                                                                                                                                                                                                                                                                                                                                                                                                                                                                                                                                                                                                                                                                                                                                                                                                                                                                                                                                                                                                                                                                                                                                                                                                                                                                                                                                                                                                                                                                                                                                                                                                                                                                                                                                                                                                                                                                                                                                                                                                                                                                                                                                                                                                                                                                                                             |                                                            |                        |                      |                      |            |                        |                                 |                 |                                    |                                          |
| Fixture Finish:<br>LOD / PUS / FR                                                                                                                                                                                                                                                                                                                                                                | SSR / BKV / CW<br>RO / FUP / KIA /                                                                                                                                                                                                                                                                                                                                                                                                                                                                                                                                                                                                                                                                                                                                                                                                                                                                                                                                                                                                                                                                                                                                                                                                                                                                                                                                                                                                                                                                                                                                                                                                                                                                                                                                                                                                                                                                                                                                                                                                                                                                                                                                                                                                                                                                                                                                                                                                                                                                                                                                                                                                                                                                                                                                                                                                                                                                                                                                                                                                                                                                                                                          | POP / BLS /                                                |                        |                      |                      |            |                        |                                 | $\bigcirc$      |                                    |                                          |
|                                                                                                                                                                                                                                                                                                                                                                                                  | AG / OBR / MOS                                                                                                                                                                                                                                                                                                                                                                                                                                                                                                                                                                                                                                                                                                                                                                                                                                                                                                                                                                                                                                                                                                                                                                                                                                                                                                                                                                                                                                                                                                                                                                                                                                                                                                                                                                                                                                                                                                                                                                                                                                                                                                                                                                                                                                                                                                                                                                                                                                                                                                                                                                                                                                                                                                                                                                                                                                                                                                                                                                                                                                                                                                                                              | / ROR                                                      |                        |                      |                      |            |                        |                                 |                 |                                    |                                          |
|                                                                                                                                                                                                                                                                                                                                                                                                  | 2000mm / 6000                                                                                                                                                                                                                                                                                                                                                                                                                                                                                                                                                                                                                                                                                                                                                                                                                                                                                                                                                                                                                                                                                                                                                                                                                                                                                                                                                                                                                                                                                                                                                                                                                                                                                                                                                                                                                                                                                                                                                                                                                                                                                                                                                                                                                                                                                                                                                                                                                                                                                                                                                                                                                                                                                                                                                                                                                                                                                                                                                                                                                                                                                                                                               | )mmm Cab                                                   | le in White            | / Black / Or         | range /              |            |                        |                                 |                 |                                    |                                          |
| Red                                                                                                                                                                                                                                                                                                                                                                                              | wanaanta. COmu                                                                                                                                                                                                                                                                                                                                                                                                                                                                                                                                                                                                                                                                                                                                                                                                                                                                                                                                                                                                                                                                                                                                                                                                                                                                                                                                                                                                                                                                                                                                                                                                                                                                                                                                                                                                                                                                                                                                                                                                                                                                                                                                                                                                                                                                                                                                                                                                                                                                                                                                                                                                                                                                                                                                                                                                                                                                                                                                                                                                                                                                                                                                              | m / 2 11/10                                                |                        |                      |                      |            |                        |                                 |                 |                                    |                                          |
|                                                                                                                                                                                                                                                                                                                                                                                                  | irements: 68mr                                                                                                                                                                                                                                                                                                                                                                                                                                                                                                                                                                                                                                                                                                                                                                                                                                                                                                                                                                                                                                                                                                                                                                                                                                                                                                                                                                                                                                                                                                                                                                                                                                                                                                                                                                                                                                                                                                                                                                                                                                                                                                                                                                                                                                                                                                                                                                                                                                                                                                                                                                                                                                                                                                                                                                                                                                                                                                                                                                                                                                                                                                                                              | n/211/16                                                   |                        |                      |                      |            |                        |                                 | 22/11           |                                    | a com                                    |
| ELECTRICAL                                                                                                                                                                                                                                                                                                                                                                                       |                                                                                                                                                                                                                                                                                                                                                                                                                                                                                                                                                                                                                                                                                                                                                                                                                                                                                                                                                                                                                                                                                                                                                                                                                                                                                                                                                                                                                                                                                                                                                                                                                                                                                                                                                                                                                                                                                                                                                                                                                                                                                                                                                                                                                                                                                                                                                                                                                                                                                                                                                                                                                                                                                                                                                                                                                                                                                                                                                                                                                                                                                                                                                             |                                                            |                        |                      |                      |            |                        |                                 | 3 3/8"          | = 🕥                                | Ø 68mr                                   |
|                                                                                                                                                                                                                                                                                                                                                                                                  | D (Zhaga Stand                                                                                                                                                                                                                                                                                                                                                                                                                                                                                                                                                                                                                                                                                                                                                                                                                                                                                                                                                                                                                                                                                                                                                                                                                                                                                                                                                                                                                                                                                                                                                                                                                                                                                                                                                                                                                                                                                                                                                                                                                                                                                                                                                                                                                                                                                                                                                                                                                                                                                                                                                                                                                                                                                                                                                                                                                                                                                                                                                                                                                                                                                                                                              | dard)                                                      |                        |                      |                      |            |                        |                                 | Ø <u>85mm</u>   | ~                                  | <b>2</b> <sup>11</sup> / <sub>16</sub> " |
|                                                                                                                                                                                                                                                                                                                                                                                                  |                                                                                                                                                                                                                                                                                                                                                                                                                                                                                                                                                                                                                                                                                                                                                                                                                                                                                                                                                                                                                                                                                                                                                                                                                                                                                                                                                                                                                                                                                                                                                                                                                                                                                                                                                                                                                                                                                                                                                                                                                                                                                                                                                                                                                                                                                                                                                                                                                                                                                                                                                                                                                                                                                                                                                                                                                                                                                                                                                                                                                                                                                                                                                             |                                                            |                        |                      |                      |            |                        |                                 | Charles and the |                                    |                                          |
|                                                                                                                                                                                                                                                                                                                                                                                                  |                                                                                                                                                                                                                                                                                                                                                                                                                                                                                                                                                                                                                                                                                                                                                                                                                                                                                                                                                                                                                                                                                                                                                                                                                                                                                                                                                                                                                                                                                                                                                                                                                                                                                                                                                                                                                                                                                                                                                                                                                                                                                                                                                                                                                                                                                                                                                                                                                                                                                                                                                                                                                                                                                                                                                                                                                                                                                                                                                                                                                                                                                                                                                             |                                                            |                        |                      |                      |            |                        |                                 |                 |                                    |                                          |
|                                                                                                                                                                                                                                                                                                                                                                                                  | Vattage (W): 9<br>Mode (Non-Dim                                                                                                                                                                                                                                                                                                                                                                                                                                                                                                                                                                                                                                                                                                                                                                                                                                                                                                                                                                                                                                                                                                                                                                                                                                                                                                                                                                                                                                                                                                                                                                                                                                                                                                                                                                                                                                                                                                                                                                                                                                                                                                                                                                                                                                                                                                                                                                                                                                                                                                                                                                                                                                                                                                                                                                                                                                                                                                                                                                                                                                                                                                                             | iming and I                                                | Phase Dimr             | ning (120Va          | ac only)             |            |                        |                                 |                 |                                    |                                          |
| Total Output V<br>Dimming: Tri-N<br>and 0-10V Dim                                                                                                                                                                                                                                                                                                                                                | Vattage (W): 9<br>Mode (Non-Dim<br>ming)                                                                                                                                                                                                                                                                                                                                                                                                                                                                                                                                                                                                                                                                                                                                                                                                                                                                                                                                                                                                                                                                                                                                                                                                                                                                                                                                                                                                                                                                                                                                                                                                                                                                                                                                                                                                                                                                                                                                                                                                                                                                                                                                                                                                                                                                                                                                                                                                                                                                                                                                                                                                                                                                                                                                                                                                                                                                                                                                                                                                                                                                                                                    | iming and I                                                | Phase Dimr             | ning (120Va          | ac only)             |            |                        |                                 |                 |                                    |                                          |
| Total Output V<br>Dimming: Tri-N                                                                                                                                                                                                                                                                                                                                                                 | Vattage (W): 9<br>Mode (Non-Dim<br>ming)<br>d: Yes                                                                                                                                                                                                                                                                                                                                                                                                                                                                                                                                                                                                                                                                                                                                                                                                                                                                                                                                                                                                                                                                                                                                                                                                                                                                                                                                                                                                                                                                                                                                                                                                                                                                                                                                                                                                                                                                                                                                                                                                                                                                                                                                                                                                                                                                                                                                                                                                                                                                                                                                                                                                                                                                                                                                                                                                                                                                                                                                                                                                                                                                                                          | iming and I                                                | Phase Dimr             | ning (120Va          | ac only)             |            |                        |                                 |                 |                                    |                                          |
| Total Output V<br>Dimming: Tri-N<br>and 0-10V Dim<br>Driver Included<br>Driver Location                                                                                                                                                                                                                                                                                                          | Vattage (W): 9<br>Mode (Non-Dim<br>ming)<br>d: Yes<br>n: External                                                                                                                                                                                                                                                                                                                                                                                                                                                                                                                                                                                                                                                                                                                                                                                                                                                                                                                                                                                                                                                                                                                                                                                                                                                                                                                                                                                                                                                                                                                                                                                                                                                                                                                                                                                                                                                                                                                                                                                                                                                                                                                                                                                                                                                                                                                                                                                                                                                                                                                                                                                                                                                                                                                                                                                                                                                                                                                                                                                                                                                                                           |                                                            |                        | ning (120Va          | ac only)             |            |                        | 4"                              |                 |                                    |                                          |
| Total Output V<br>Dimming: Tri-N<br>and 0-10V Dim<br>Driver Included<br>Driver Location                                                                                                                                                                                                                                                                                                          | Vattage (W): 9<br>Mode (Non-Dim<br>ming)<br>d: Yes<br>n: External<br>onstant Curren                                                                                                                                                                                                                                                                                                                                                                                                                                                                                                                                                                                                                                                                                                                                                                                                                                                                                                                                                                                                                                                                                                                                                                                                                                                                                                                                                                                                                                                                                                                                                                                                                                                                                                                                                                                                                                                                                                                                                                                                                                                                                                                                                                                                                                                                                                                                                                                                                                                                                                                                                                                                                                                                                                                                                                                                                                                                                                                                                                                                                                                                         |                                                            |                        | ning (120Va          | ac only)             |            |                        | 5 1/4"                          |                 |                                    |                                          |
| Total Output V<br>Dimming: Tri-N<br>and 0-10V Dim<br>Driver Included<br>Driver Location<br>Driver Type: Co<br>Driver Class: C                                                                                                                                                                                                                                                                    | Vattage (W): 9<br>Mode (Non-Dim<br>ming)<br>d: Yes<br>n: External<br>onstant Curren                                                                                                                                                                                                                                                                                                                                                                                                                                                                                                                                                                                                                                                                                                                                                                                                                                                                                                                                                                                                                                                                                                                                                                                                                                                                                                                                                                                                                                                                                                                                                                                                                                                                                                                                                                                                                                                                                                                                                                                                                                                                                                                                                                                                                                                                                                                                                                                                                                                                                                                                                                                                                                                                                                                                                                                                                                                                                                                                                                                                                                                                         | t - Universa                                               |                        | ning (120Va          | ac only)             |            |                        | 2361/4"                         |                 |                                    |                                          |
| Total Output V<br>Dimming: Tri-M<br>and 0-10V Dim<br>Driver Included<br>Driver Location<br>Driver Type: Co<br>Driver Class: Cl<br>Housing: ENCF                                                                                                                                                                                                                                                  | Vattage (W): 9<br>Mode (Non-Dim<br>ming)<br>d: Yes<br>n: External<br>onstant Curren<br>lass 2<br>23 w/Quick Con                                                                                                                                                                                                                                                                                                                                                                                                                                                                                                                                                                                                                                                                                                                                                                                                                                                                                                                                                                                                                                                                                                                                                                                                                                                                                                                                                                                                                                                                                                                                                                                                                                                                                                                                                                                                                                                                                                                                                                                                                                                                                                                                                                                                                                                                                                                                                                                                                                                                                                                                                                                                                                                                                                                                                                                                                                                                                                                                                                                                                                             | t - Universa                                               |                        | ning (120Va          | ac only)             |            |                        | 1 236 <sup>1/4"</sup>           |                 |                                    |                                          |
| Total Output V<br>Dimming: Tri-M<br>and 0-10V Dim<br>Driver Included<br>Driver Location<br>Driver Type: Co<br>Driver Class: Cl<br>Housing: ENCF<br>Input Voltage (                                                                                                                                                                                                                               | Vattage (W): 9<br>Mode (Non-Dim<br>ming)<br>d: Yes<br>n: External<br>onstant Curren<br>lass 2<br>P3 w/Quick Con<br>(V): 120 - 277                                                                                                                                                                                                                                                                                                                                                                                                                                                                                                                                                                                                                                                                                                                                                                                                                                                                                                                                                                                                                                                                                                                                                                                                                                                                                                                                                                                                                                                                                                                                                                                                                                                                                                                                                                                                                                                                                                                                                                                                                                                                                                                                                                                                                                                                                                                                                                                                                                                                                                                                                                                                                                                                                                                                                                                                                                                                                                                                                                                                                           | t - Universa                                               |                        | ning (120Va          | ac only)             |            |                        |                                 |                 |                                    |                                          |
| Total Output V<br>Dimming: Tri-M<br>and 0-10V Dim<br>Driver Includee<br>Driver Location<br>Driver Type: Co<br>Driver Class: C<br>Housing: ENCF<br>Input Voltage (<br>Constant Curre                                                                                                                                                                                                              | Vattage (W): 9<br>Mode (Non-Dim<br>ming)<br>d: Yes<br>n: External<br>onstant Curren<br>lass 2<br>P3 w/Quick Con<br>(V): 120 - 277                                                                                                                                                                                                                                                                                                                                                                                                                                                                                                                                                                                                                                                                                                                                                                                                                                                                                                                                                                                                                                                                                                                                                                                                                                                                                                                                                                                                                                                                                                                                                                                                                                                                                                                                                                                                                                                                                                                                                                                                                                                                                                                                                                                                                                                                                                                                                                                                                                                                                                                                                                                                                                                                                                                                                                                                                                                                                                                                                                                                                           | t - Universa                                               |                        | ning (120Va          | ac only)             |            |                        |                                 |                 |                                    |                                          |
| Total Output V<br>Dimming: Tri-M<br>and 0-10V Dim<br>Driver Includee<br>Driver Location<br>Driver Type: Cc<br>Driver Class: Cl<br>Housing: ENCF<br>Input Voltage (<br>Constant Curre<br><b>LED</b>                                                                                                                                                                                               | Vattage (W): 9<br>Mode (Non-Dim<br>ming)<br>d: Yes<br>n: External<br>onstant Curren<br>lass 2<br>23 w/Quick Con<br>(V): 120 - 277<br>ent (MA): 500                                                                                                                                                                                                                                                                                                                                                                                                                                                                                                                                                                                                                                                                                                                                                                                                                                                                                                                                                                                                                                                                                                                                                                                                                                                                                                                                                                                                                                                                                                                                                                                                                                                                                                                                                                                                                                                                                                                                                                                                                                                                                                                                                                                                                                                                                                                                                                                                                                                                                                                                                                                                                                                                                                                                                                                                                                                                                                                                                                                                          | t - Universa                                               |                        | ning (120Va          | ac only)             |            |                        |                                 |                 |                                    |                                          |
| Total Output V<br>Dimming: Tri-M<br>and 0-10V Dim<br>Driver Includee<br>Driver Location<br>Driver Type: Cc<br>Driver Class: Cl<br>Housing: ENCF<br>Input Voltage (<br>Constant Curre<br><b>LED</b><br>Number of LEE                                                                                                                                                                              | Vattage (W): 9<br>Mode (Non-Dim<br>ming)<br>d: Yes<br>n: External<br>onstant Curren<br>lass 2<br>23 w/Quick Con<br>(V): 120 - 277<br>ent (MA): 500                                                                                                                                                                                                                                                                                                                                                                                                                                                                                                                                                                                                                                                                                                                                                                                                                                                                                                                                                                                                                                                                                                                                                                                                                                                                                                                                                                                                                                                                                                                                                                                                                                                                                                                                                                                                                                                                                                                                                                                                                                                                                                                                                                                                                                                                                                                                                                                                                                                                                                                                                                                                                                                                                                                                                                                                                                                                                                                                                                                                          | t - Universa                                               | al                     | ning (120Va          | ac only)             |            |                        |                                 |                 |                                    |                                          |
| Total Output V<br>Dimming: Tri-M<br>and 0-10V Dim<br>Driver Includee<br>Driver Location<br>Driver Type: Cc<br>Driver Class: Cl<br>Housing: ENCF<br>Input Voltage (<br>Constant Curre<br><b>LED</b><br>Number of LEE<br>Color Tempera                                                                                                                                                             | Vattage (W): 9<br>Mode (Non-Dim<br>ming)<br>d: Yes<br>n: External<br>onstant Curren<br>lass 2<br><sup>23</sup> w/Quick Con<br>(V): 120 - 277<br>ent (MA): 500                                                                                                                                                                                                                                                                                                                                                                                                                                                                                                                                                                                                                                                                                                                                                                                                                                                                                                                                                                                                                                                                                                                                                                                                                                                                                                                                                                                                                                                                                                                                                                                                                                                                                                                                                                                                                                                                                                                                                                                                                                                                                                                                                                                                                                                                                                                                                                                                                                                                                                                                                                                                                                                                                                                                                                                                                                                                                                                                                                                               | t - Universa<br>inect<br>/ 3000 / 40                       | al                     | ning (120Va          | ac only)             |            |                        |                                 |                 |                                    |                                          |
| Total Output V<br>Dimming: Tri-M<br>and 0-10V Dim<br>Driver Includee<br>Driver Location<br>Driver Type: Cc<br>Driver Class: Cl<br>Housing: ENCF<br>Input Voltage (<br>Constant Curre<br><b>LED</b><br>Number of LEE<br>Color Tempera                                                                                                                                                             | Vattage (W): 9<br>Mode (Non-Dim<br>ming)<br>d: Yes<br>n: External<br>onstant Curren<br>lass 2<br>23 w/Quick Con<br>(V): 120 - 277<br>ent (MA): 500<br>Ds: 1<br>ature (°K): 2700                                                                                                                                                                                                                                                                                                                                                                                                                                                                                                                                                                                                                                                                                                                                                                                                                                                                                                                                                                                                                                                                                                                                                                                                                                                                                                                                                                                                                                                                                                                                                                                                                                                                                                                                                                                                                                                                                                                                                                                                                                                                                                                                                                                                                                                                                                                                                                                                                                                                                                                                                                                                                                                                                                                                                                                                                                                                                                                                                                             | t - Universa<br>inect<br>/ 3000 / 40                       | al                     | ning (120Va          | ac only)             |            |                        | max. 6000mm 236 <sup>1/4"</sup> |                 |                                    |                                          |
| Total Output V<br>Dimming: Tri-M<br>and 0-10V Dim<br>Driver Includee<br>Driver Location<br>Driver Type: Cc<br>Driver Class: Cl<br>Housing: ENCF<br>Input Voltage (<br>Constant Curre<br>LED<br>Number of LEE<br>Color Tempera<br>Max. Delivered<br>CRI: >90 CRI<br>Lamp Life (hrs)                                                                                                               | Vattage (W): 9<br>Mode (Non-Dim<br>ming)<br>d: Yes<br>n: External<br>onstant Curren<br>lass 2<br>23 w/Quick Con<br>(V): 120 - 277<br>ent (MA): 500<br>Ds: 1<br>ature (°K): 2700<br>I Lumen (lm): 9                                                                                                                                                                                                                                                                                                                                                                                                                                                                                                                                                                                                                                                                                                                                                                                                                                                                                                                                                                                                                                                                                                                                                                                                                                                                                                                                                                                                                                                                                                                                                                                                                                                                                                                                                                                                                                                                                                                                                                                                                                                                                                                                                                                                                                                                                                                                                                                                                                                                                                                                                                                                                                                                                                                                                                                                                                                                                                                                                          | t - Universa<br>inect<br>/ 3000 / 40<br>23                 | al<br>                 |                      |                      |            |                        |                                 |                 |                                    |                                          |
| Total Output V<br>Dimming: Tri-M<br>and 0-10V Dim<br>Driver Includee<br>Driver Location<br>Driver Type: Co<br>Driver Class: Cl<br>Housing: ENCF<br>Input Voltage (<br>Constant Curre<br>LED<br>Number of LEE<br>Color Tempera<br>Max. Delivered<br>CRI: >90 CRI<br>Lamp Life (hrs)<br>Upon Request:                                                                                              | Vattage (W): 9<br>Mode (Non-Dim<br>ming)<br>d: Yes<br>n: External<br>onstant Curren<br>lass 2<br><sup>23</sup> w/Quick Con<br>(V): 120 - 277<br>ent (MA): 500<br>DS: 1<br>ature (°K): 2700<br>I Lumen (Im): 9<br>): 50000<br>: ***3500K avai                                                                                                                                                                                                                                                                                                                                                                                                                                                                                                                                                                                                                                                                                                                                                                                                                                                                                                                                                                                                                                                                                                                                                                                                                                                                                                                                                                                                                                                                                                                                                                                                                                                                                                                                                                                                                                                                                                                                                                                                                                                                                                                                                                                                                                                                                                                                                                                                                                                                                                                                                                                                                                                                                                                                                                                                                                                                                                                | t - Universa<br>inect<br>/ 3000 / 40<br>23                 | al<br>                 |                      |                      |            |                        |                                 |                 | E                                  |                                          |
| Total Output V<br>Dimming: Tri-M<br>and 0-10V Dim<br>Driver Includee<br>Driver Location<br>Driver Type: Cc<br>Driver Class: Cl<br>Housing: ENCF<br>Input Voltage (<br>Constant Curre<br>LED<br>Number of LEE<br>Color Tempera<br>Max. Delivered<br>CRI: >90 CRI<br>Lamp Life (hrs)                                                                                                               | Vattage (W): 9<br>Mode (Non-Dim<br>ming)<br>d: Yes<br>n: External<br>onstant Curren<br>lass 2<br><sup>23</sup> w/Quick Con<br>(V): 120 - 277<br>ent (MA): 500<br>DS: 1<br>ature (°K): 2700<br>I Lumen (Im): 9<br>): 50000<br>: ***3500K avai                                                                                                                                                                                                                                                                                                                                                                                                                                                                                                                                                                                                                                                                                                                                                                                                                                                                                                                                                                                                                                                                                                                                                                                                                                                                                                                                                                                                                                                                                                                                                                                                                                                                                                                                                                                                                                                                                                                                                                                                                                                                                                                                                                                                                                                                                                                                                                                                                                                                                                                                                                                                                                                                                                                                                                                                                                                                                                                | t - Universa<br>inect<br>/ 3000 / 40<br>23                 | al<br>                 |                      |                      |            |                        |                                 |                 | 0mm<br>7/8"                        |                                          |
| Total Output V<br>Dimming: Tri-M<br>and 0-10V Dim<br>Driver Included<br>Driver Location<br>Driver Type: Cc<br>Driver Class: Cl<br>Housing: ENCF<br>Input Voltage (<br>Constant Curre<br>LED<br>Number of LEE<br>Color Tempera<br>Max. Delivered<br>CRI: >90 CRI<br>Lamp Life (hrs;<br>Upon Request:<br>quantities upo                                                                            | Vattage (W): 9<br>Mode (Non-Dim<br>ming)<br>d: Yes<br>n: External<br>constant Curren<br>lass 2<br>P3 w/Quick Con<br>(V): 120 - 277<br>ent (MA): 500<br>Os: 1<br>ature (°K): 2700<br>I Lumen (Im): 9<br>): 50000<br>: ***3500K avai<br>on request)                                                                                                                                                                                                                                                                                                                                                                                                                                                                                                                                                                                                                                                                                                                                                                                                                                                                                                                                                                                                                                                                                                                                                                                                                                                                                                                                                                                                                                                                                                                                                                                                                                                                                                                                                                                                                                                                                                                                                                                                                                                                                                                                                                                                                                                                                                                                                                                                                                                                                                                                                                                                                                                                                                                                                                                                                                                                                                           | t - Universa<br>inect<br>/ 3000 / 40<br>23                 | al<br>                 |                      |                      |            |                        |                                 |                 | <b>150mm</b><br>5 <sup>7/8</sup> " |                                          |
| Total Output V<br>Dimming: Tri-M<br>and 0-10V Dim<br>Driver Included<br>Driver Location<br>Driver Type: Co<br>Driver Class: Cl<br>Housing: ENCF<br>Input Voltage (<br>Constant Curre<br>Lang Life (Nrs)<br>Upon Request;<br>Quantities upo<br>OPTICAL<br>Reflector <sup>®</sup> : 18 /                                                                                                           | Vattage (W): 9<br>Mode (Non-Dim<br>ming)<br>d: Yes<br>n: External<br>constant Curren<br>lass 2<br>P3 w/Quick Con<br>(V): 120 - 277<br>ent (MA): 500<br>Os: 1<br>ature (°K): 2700<br>I Lumen (Im): 9<br>): 50000<br>: ***3500K avai<br>on request)                                                                                                                                                                                                                                                                                                                                                                                                                                                                                                                                                                                                                                                                                                                                                                                                                                                                                                                                                                                                                                                                                                                                                                                                                                                                                                                                                                                                                                                                                                                                                                                                                                                                                                                                                                                                                                                                                                                                                                                                                                                                                                                                                                                                                                                                                                                                                                                                                                                                                                                                                                                                                                                                                                                                                                                                                                                                                                           | t - Universa<br>inect<br>/ 3000 / 40<br>23<br>lable in min | al<br>                 |                      |                      |            |                        |                                 |                 | <b>150mm</b><br>5 7/8"             |                                          |
| Total Output V<br>Dimming: Tri-M<br>and 0-10V Dim<br>Driver Included<br>Driver Location<br>Driver Type: Co<br>Driver Class: Cl<br>Housing: ENCF<br>Input Voltage (<br>Constant Curre<br>Land Voltage (<br>Color Tempera<br>Max. Delivered<br>CRI: >90 CRI<br>Lamp Life (hrs;<br>Upon Request:<br>quantities upo<br>OPTICAL<br>Reflector <sup>o</sup> : 18 /<br>RATINGS AND                       | Vattage (W): 9<br>Mode (Non-Dim<br>ming)<br>d: Yes<br>n: External<br>onstant Curren<br>lass 2<br>P3 w/Quick Con<br>(V): 120 - 277<br>ent (MA): 500<br>OS: 1<br>DS: 1 | t - Universa<br>inect<br>/ 3000 / 40<br>23<br>lable in min | oo<br>nimum qua        | ntities (larg        |                      |            |                        |                                 |                 | <b>150mm</b><br>5 7/8"             |                                          |
| Total Output V<br>Dimming: Tri-M<br>and 0-10V Dim<br>Driver Included<br>Driver Location<br>Driver Type: Co<br>Driver Class: Cl<br>Housing: ENCF<br>Input Voltage (<br>Constant Curre<br>Land Voltage (<br>Color Tempera<br>Max. Delivered<br>CRI: >90 CRI<br>Lamp Life (hrs;<br>Upon Request:<br>quantities upo<br>OPTICAL<br>Reflector <sup>o</sup> : 18 /<br>RATINGS AND                       | Vattage (W): 9<br>Mode (Non-Dim<br>ming)<br>d: Yes<br>n: External<br>onstant Curren<br>lass 2<br>P3 w/Quick Con<br>(V): 120 - 277<br>ent (MA): 500<br>OS: 1<br>DS: 1<br>Dature (°K): 2700<br>I Lumen (Im): 9<br>DS: 50000<br>: ***3500K avai<br>nn request)<br>/ 36 / 52<br>CERTIFICATIO                                                                                                                                                                                                                                                                                                                                                                                                                                                                                                                                                                                                                                                                                                                                                                                                                                                                                                                                                                                                                                                                                                                                                                                                                                                                                                                                                                                                                                                                                                                                                                                                                                                                                                                                                                                                                                                                                                                                                                                                                                                                                                                                                                                                                                                                                                                                                                                                                                                                                                                                                                                                                                                                                                                                                                                                                                                                    | t - Universa<br>inect<br>/ 3000 / 40<br>23<br>lable in min | oo<br>nimum qua        | ntities (larg        |                      |            |                        |                                 | Ø75mm           | <b>150mm</b><br>5 7/8"             |                                          |
| Total Output V<br>Dimming: Tri-M<br>and 0-10V Dim<br>Driver Included<br>Driver Location<br>Driver Type: Co<br>Driver Class: Cl<br>Housing: ENCF<br>Input Voltage (<br>Constant Curre<br>Lamp Ufor of LEE<br>Color Tempera<br>Max. Delivered<br>CRI: >90 CRI<br>Lamp Life (hrs;<br>Upon Request:<br>Guantities upo<br>OPTICAL<br>Reflector <sup>o</sup> : 18 /<br>RATINGS AND<br>Certified By: Co | Vattage (W): 9<br>Mode (Non-Dim<br>ming)<br>d: Yes<br>n: External<br>onstant Curren<br>lass 2<br>P3 w/Quick Con<br>(V): 120 - 277<br>ent (MA): 500<br>OS: 1<br>DS: 1<br>Dature (°K): 2700<br>I Lumen (Im): 9<br>DS: 50000<br>: ***3500K avai<br>nn request)<br>/ 36 / 52<br>CERTIFICATIO                                                                                                                                                                                                                                                                                                                                                                                                                                                                                                                                                                                                                                                                                                                                                                                                                                                                                                                                                                                                                                                                                                                                                                                                                                                                                                                                                                                                                                                                                                                                                                                                                                                                                                                                                                                                                                                                                                                                                                                                                                                                                                                                                                                                                                                                                                                                                                                                                                                                                                                                                                                                                                                                                                                                                                                                                                                                    | t - Universa<br>inect<br>/ 3000 / 40<br>23<br>lable in min | oo<br>nimum qua        | ntities (larg        |                      |            | A                      |                                 |                 | <b>150mm</b><br>5 7/8"             |                                          |
| Total Output V<br>Dimming: Tri-M<br>and 0-10V Dim<br>Driver Included<br>Driver Location<br>Driver Type: Co<br>Driver Class: Cl<br>Housing: ENCF<br>Input Voltage (<br>Constant Curre<br>Lanp Ufor of LEE<br>Color Tempera<br>Max. Delivered<br>CRI: >90 CRI<br>Lamp Life (hrs;<br>Upon Request:<br>quantities upo<br>OPTICAL<br>Reflector <sup>o</sup> : 18 /<br>RATINGS AND<br>Certified By: Co | Vattage (W): 9<br>Mode (Non-Dim<br>ming)<br>d: Yes<br>n: External<br>onstant Curren<br>lass 2<br>P3 w/Quick Con<br>(V): 120 - 277<br>ent (MA): 500<br>OS: 1<br>DS: 1<br>Dature (°K): 2700<br>I Lumen (Im): 9<br>DS: 50000<br>: ***3500K avai<br>nn request)<br>/ 36 / 52<br>CERTIFICATIO                                                                                                                                                                                                                                                                                                                                                                                                                                                                                                                                                                                                                                                                                                                                                                                                                                                                                                                                                                                                                                                                                                                                                                                                                                                                                                                                                                                                                                                                                                                                                                                                                                                                                                                                                                                                                                                                                                                                                                                                                                                                                                                                                                                                                                                                                                                                                                                                                                                                                                                                                                                                                                                                                                                                                                                                                                                                    | t - Universa<br>inect<br>/ 3000 / 40<br>23<br>lable in min | oo<br>nimum qua        | ntities (larg        |                      |            | A                      |                                 | Ø75mm           | <b>150mm</b><br>5 <sup>7/8</sup> " |                                          |