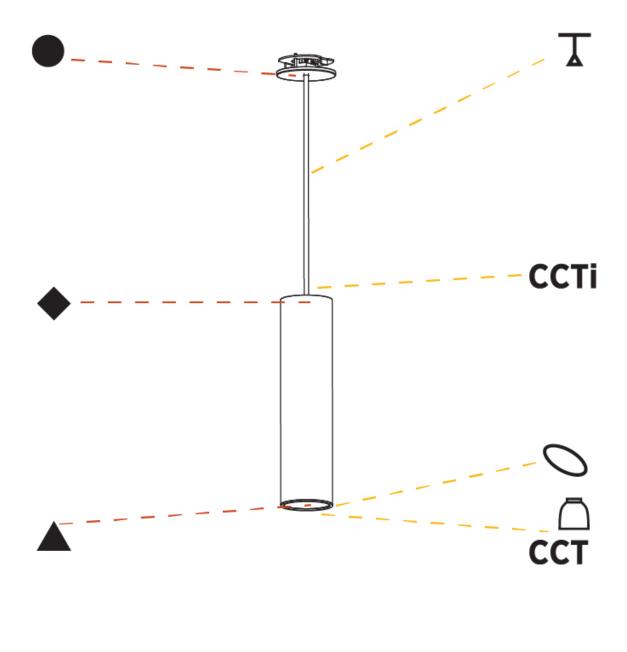

### HANGOVER MONOPOINT RECESSED CANOPY

**SUSPENSION** 

|                                                                                                                                                                                                                                                                                                                                                                                                  | ISION                                                                                                                                                                                                                                                                                                                                                                                                                                                                                                                                                                                                                                                                                                                                                                                                                                                                                                                                                                                                                                                                                                                                                                                                                                                                                                                                                                                                                                                                                                                                                                                                                                                                                                                                                                                                                                                                                                                                                                                                                                                                                                                                                                                                                                                                                                                                                                                                                                                                                                                                                                                                                                                                                                                                                                                                                                                                                                                                                                                                                                                                                                                                                       |                                                            |                        |                      |                      |            |                        |                                 | DATE            |                                    |                                          |
|--------------------------------------------------------------------------------------------------------------------------------------------------------------------------------------------------------------------------------------------------------------------------------------------------------------------------------------------------------------------------------------------------|-------------------------------------------------------------------------------------------------------------------------------------------------------------------------------------------------------------------------------------------------------------------------------------------------------------------------------------------------------------------------------------------------------------------------------------------------------------------------------------------------------------------------------------------------------------------------------------------------------------------------------------------------------------------------------------------------------------------------------------------------------------------------------------------------------------------------------------------------------------------------------------------------------------------------------------------------------------------------------------------------------------------------------------------------------------------------------------------------------------------------------------------------------------------------------------------------------------------------------------------------------------------------------------------------------------------------------------------------------------------------------------------------------------------------------------------------------------------------------------------------------------------------------------------------------------------------------------------------------------------------------------------------------------------------------------------------------------------------------------------------------------------------------------------------------------------------------------------------------------------------------------------------------------------------------------------------------------------------------------------------------------------------------------------------------------------------------------------------------------------------------------------------------------------------------------------------------------------------------------------------------------------------------------------------------------------------------------------------------------------------------------------------------------------------------------------------------------------------------------------------------------------------------------------------------------------------------------------------------------------------------------------------------------------------------------------------------------------------------------------------------------------------------------------------------------------------------------------------------------------------------------------------------------------------------------------------------------------------------------------------------------------------------------------------------------------------------------------------------------------------------------------------------------|------------------------------------------------------------|------------------------|----------------------|----------------------|------------|------------------------|---------------------------------|-----------------|------------------------------------|------------------------------------------|
| A 9 9 9 4 5 6                                                                                                                                                                                                                                                                                                                                                                                    |                                                                                                                                                                                                                                                                                                                                                                                                                                                                                                                                                                                                                                                                                                                                                                                                                                                                                                                                                                                                                                                                                                                                                                                                                                                                                                                                                                                                                                                                                                                                                                                                                                                                                                                                                                                                                                                                                                                                                                                                                                                                                                                                                                                                                                                                                                                                                                                                                                                                                                                                                                                                                                                                                                                                                                                                                                                                                                                                                                                                                                                                                                                                                             |                                                            |                        |                      |                      |            |                        |                                 |                 |                                    |                                          |
| A300156                                                                                                                                                                                                                                                                                                                                                                                          |                                                                                                                                                                                                                                                                                                                                                                                                                                                                                                                                                                                                                                                                                                                                                                                                                                                                                                                                                                                                                                                                                                                                                                                                                                                                                                                                                                                                                                                                                                                                                                                                                                                                                                                                                                                                                                                                                                                                                                                                                                                                                                                                                                                                                                                                                                                                                                                                                                                                                                                                                                                                                                                                                                                                                                                                                                                                                                                                                                                                                                                                                                                                                             |                                                            |                        | -                    | -                    | -          | -                      |                                 |                 |                                    |                                          |
| ase number                                                                                                                                                                                                                                                                                                                                                                                       | Color F<br>Temperature (                                                                                                                                                                                                                                                                                                                                                                                                                                                                                                                                                                                                                                                                                                                                                                                                                                                                                                                                                                                                                                                                                                                                                                                                                                                                                                                                                                                                                                                                                                                                                                                                                                                                                                                                                                                                                                                                                                                                                                                                                                                                                                                                                                                                                                                                                                                                                                                                                                                                                                                                                                                                                                                                                                                                                                                                                                                                                                                                                                                                                                                                                                                                    | -inishes<br>Diamond)                                       | Finishes<br>(Triangle) | Finishes<br>(Circle) | Reflector<br>Options | Shine Ring | Cable Color<br>Options |                                 |                 |                                    |                                          |
|                                                                                                                                                                                                                                                                                                                                                                                                  | oduct code in o                                                                                                                                                                                                                                                                                                                                                                                                                                                                                                                                                                                                                                                                                                                                                                                                                                                                                                                                                                                                                                                                                                                                                                                                                                                                                                                                                                                                                                                                                                                                                                                                                                                                                                                                                                                                                                                                                                                                                                                                                                                                                                                                                                                                                                                                                                                                                                                                                                                                                                                                                                                                                                                                                                                                                                                                                                                                                                                                                                                                                                                                                                                                             |                                                            | ator select i          | the specify l        | button on            |            |                        |                                 |                 |                                    |                                          |
|                                                                                                                                                                                                                                                                                                                                                                                                  | el # product pag                                                                                                                                                                                                                                                                                                                                                                                                                                                                                                                                                                                                                                                                                                                                                                                                                                                                                                                                                                                                                                                                                                                                                                                                                                                                                                                                                                                                                                                                                                                                                                                                                                                                                                                                                                                                                                                                                                                                                                                                                                                                                                                                                                                                                                                                                                                                                                                                                                                                                                                                                                                                                                                                                                                                                                                                                                                                                                                                                                                                                                                                                                                                            |                                                            |                        |                      |                      |            |                        |                                 |                 |                                    |                                          |
|                                                                                                                                                                                                                                                                                                                                                                                                  | anual product (<br>below in blue fo                                                                                                                                                                                                                                                                                                                                                                                                                                                                                                                                                                                                                                                                                                                                                                                                                                                                                                                                                                                                                                                                                                                                                                                                                                                                                                                                                                                                                                                                                                                                                                                                                                                                                                                                                                                                                                                                                                                                                                                                                                                                                                                                                                                                                                                                                                                                                                                                                                                                                                                                                                                                                                                                                                                                                                                                                                                                                                                                                                                                                                                                                                                         |                                                            |                        |                      |                      |            |                        |                                 |                 |                                    |                                          |
|                                                                                                                                                                                                                                                                                                                                                                                                  | Jelow III Dide Io                                                                                                                                                                                                                                                                                                                                                                                                                                                                                                                                                                                                                                                                                                                                                                                                                                                                                                                                                                                                                                                                                                                                                                                                                                                                                                                                                                                                                                                                                                                                                                                                                                                                                                                                                                                                                                                                                                                                                                                                                                                                                                                                                                                                                                                                                                                                                                                                                                                                                                                                                                                                                                                                                                                                                                                                                                                                                                                                                                                                                                                                                                                                           | nit unu uuu                                                | une sunna u            | o the buse i         | ποαειπ               |            |                        |                                 | and a second    |                                    |                                          |
| GENERAL                                                                                                                                                                                                                                                                                                                                                                                          |                                                                                                                                                                                                                                                                                                                                                                                                                                                                                                                                                                                                                                                                                                                                                                                                                                                                                                                                                                                                                                                                                                                                                                                                                                                                                                                                                                                                                                                                                                                                                                                                                                                                                                                                                                                                                                                                                                                                                                                                                                                                                                                                                                                                                                                                                                                                                                                                                                                                                                                                                                                                                                                                                                                                                                                                                                                                                                                                                                                                                                                                                                                                                             |                                                            |                        |                      |                      |            |                        |                                 |                 |                                    |                                          |
| Series: Hango\<br>Subseries: Har                                                                                                                                                                                                                                                                                                                                                                 |                                                                                                                                                                                                                                                                                                                                                                                                                                                                                                                                                                                                                                                                                                                                                                                                                                                                                                                                                                                                                                                                                                                                                                                                                                                                                                                                                                                                                                                                                                                                                                                                                                                                                                                                                                                                                                                                                                                                                                                                                                                                                                                                                                                                                                                                                                                                                                                                                                                                                                                                                                                                                                                                                                                                                                                                                                                                                                                                                                                                                                                                                                                                                             | int Dococc                                                 | ad Canony              |                      |                      |            |                        |                                 |                 |                                    |                                          |
| Brand: Prolich                                                                                                                                                                                                                                                                                                                                                                                   | ngover Monopo<br>+                                                                                                                                                                                                                                                                                                                                                                                                                                                                                                                                                                                                                                                                                                                                                                                                                                                                                                                                                                                                                                                                                                                                                                                                                                                                                                                                                                                                                                                                                                                                                                                                                                                                                                                                                                                                                                                                                                                                                                                                                                                                                                                                                                                                                                                                                                                                                                                                                                                                                                                                                                                                                                                                                                                                                                                                                                                                                                                                                                                                                                                                                                                                          | IIII Recesse                                               | ed Callopy             |                      |                      |            |                        |                                 |                 |                                    |                                          |
| Division: Archi                                                                                                                                                                                                                                                                                                                                                                                  | -                                                                                                                                                                                                                                                                                                                                                                                                                                                                                                                                                                                                                                                                                                                                                                                                                                                                                                                                                                                                                                                                                                                                                                                                                                                                                                                                                                                                                                                                                                                                                                                                                                                                                                                                                                                                                                                                                                                                                                                                                                                                                                                                                                                                                                                                                                                                                                                                                                                                                                                                                                                                                                                                                                                                                                                                                                                                                                                                                                                                                                                                                                                                                           |                                                            |                        |                      |                      |            |                        |                                 |                 |                                    |                                          |
| Mounting Type                                                                                                                                                                                                                                                                                                                                                                                    |                                                                                                                                                                                                                                                                                                                                                                                                                                                                                                                                                                                                                                                                                                                                                                                                                                                                                                                                                                                                                                                                                                                                                                                                                                                                                                                                                                                                                                                                                                                                                                                                                                                                                                                                                                                                                                                                                                                                                                                                                                                                                                                                                                                                                                                                                                                                                                                                                                                                                                                                                                                                                                                                                                                                                                                                                                                                                                                                                                                                                                                                                                                                                             |                                                            |                        |                      |                      |            |                        |                                 |                 |                                    |                                          |
| Mounting Loca                                                                                                                                                                                                                                                                                                                                                                                    |                                                                                                                                                                                                                                                                                                                                                                                                                                                                                                                                                                                                                                                                                                                                                                                                                                                                                                                                                                                                                                                                                                                                                                                                                                                                                                                                                                                                                                                                                                                                                                                                                                                                                                                                                                                                                                                                                                                                                                                                                                                                                                                                                                                                                                                                                                                                                                                                                                                                                                                                                                                                                                                                                                                                                                                                                                                                                                                                                                                                                                                                                                                                                             |                                                            |                        |                      |                      |            |                        |                                 |                 |                                    |                                          |
| Subcategory: F                                                                                                                                                                                                                                                                                                                                                                                   |                                                                                                                                                                                                                                                                                                                                                                                                                                                                                                                                                                                                                                                                                                                                                                                                                                                                                                                                                                                                                                                                                                                                                                                                                                                                                                                                                                                                                                                                                                                                                                                                                                                                                                                                                                                                                                                                                                                                                                                                                                                                                                                                                                                                                                                                                                                                                                                                                                                                                                                                                                                                                                                                                                                                                                                                                                                                                                                                                                                                                                                                                                                                                             |                                                            |                        |                      |                      |            |                        |                                 |                 |                                    |                                          |
| PHYSICAL                                                                                                                                                                                                                                                                                                                                                                                         |                                                                                                                                                                                                                                                                                                                                                                                                                                                                                                                                                                                                                                                                                                                                                                                                                                                                                                                                                                                                                                                                                                                                                                                                                                                                                                                                                                                                                                                                                                                                                                                                                                                                                                                                                                                                                                                                                                                                                                                                                                                                                                                                                                                                                                                                                                                                                                                                                                                                                                                                                                                                                                                                                                                                                                                                                                                                                                                                                                                                                                                                                                                                                             |                                                            |                        |                      |                      |            |                        |                                 |                 |                                    |                                          |
| Shape: Cylinde                                                                                                                                                                                                                                                                                                                                                                                   | or.                                                                                                                                                                                                                                                                                                                                                                                                                                                                                                                                                                                                                                                                                                                                                                                                                                                                                                                                                                                                                                                                                                                                                                                                                                                                                                                                                                                                                                                                                                                                                                                                                                                                                                                                                                                                                                                                                                                                                                                                                                                                                                                                                                                                                                                                                                                                                                                                                                                                                                                                                                                                                                                                                                                                                                                                                                                                                                                                                                                                                                                                                                                                                         |                                                            |                        |                      |                      |            |                        |                                 |                 |                                    |                                          |
| Diameter (mm                                                                                                                                                                                                                                                                                                                                                                                     |                                                                                                                                                                                                                                                                                                                                                                                                                                                                                                                                                                                                                                                                                                                                                                                                                                                                                                                                                                                                                                                                                                                                                                                                                                                                                                                                                                                                                                                                                                                                                                                                                                                                                                                                                                                                                                                                                                                                                                                                                                                                                                                                                                                                                                                                                                                                                                                                                                                                                                                                                                                                                                                                                                                                                                                                                                                                                                                                                                                                                                                                                                                                                             |                                                            |                        |                      |                      |            |                        |                                 |                 |                                    |                                          |
| Diameter (in):                                                                                                                                                                                                                                                                                                                                                                                   |                                                                                                                                                                                                                                                                                                                                                                                                                                                                                                                                                                                                                                                                                                                                                                                                                                                                                                                                                                                                                                                                                                                                                                                                                                                                                                                                                                                                                                                                                                                                                                                                                                                                                                                                                                                                                                                                                                                                                                                                                                                                                                                                                                                                                                                                                                                                                                                                                                                                                                                                                                                                                                                                                                                                                                                                                                                                                                                                                                                                                                                                                                                                                             |                                                            |                        |                      |                      |            |                        |                                 |                 |                                    |                                          |
| Height (mm): 1                                                                                                                                                                                                                                                                                                                                                                                   |                                                                                                                                                                                                                                                                                                                                                                                                                                                                                                                                                                                                                                                                                                                                                                                                                                                                                                                                                                                                                                                                                                                                                                                                                                                                                                                                                                                                                                                                                                                                                                                                                                                                                                                                                                                                                                                                                                                                                                                                                                                                                                                                                                                                                                                                                                                                                                                                                                                                                                                                                                                                                                                                                                                                                                                                                                                                                                                                                                                                                                                                                                                                                             |                                                            |                        |                      |                      |            |                        |                                 |                 |                                    |                                          |
| Height (in): 5 <sup>7</sup> / <sub>4</sub>                                                                                                                                                                                                                                                                                                                                                       |                                                                                                                                                                                                                                                                                                                                                                                                                                                                                                                                                                                                                                                                                                                                                                                                                                                                                                                                                                                                                                                                                                                                                                                                                                                                                                                                                                                                                                                                                                                                                                                                                                                                                                                                                                                                                                                                                                                                                                                                                                                                                                                                                                                                                                                                                                                                                                                                                                                                                                                                                                                                                                                                                                                                                                                                                                                                                                                                                                                                                                                                                                                                                             |                                                            |                        |                      |                      |            |                        |                                 |                 |                                    |                                          |
|                                                                                                                                                                                                                                                                                                                                                                                                  | eight (mm): 21                                                                                                                                                                                                                                                                                                                                                                                                                                                                                                                                                                                                                                                                                                                                                                                                                                                                                                                                                                                                                                                                                                                                                                                                                                                                                                                                                                                                                                                                                                                                                                                                                                                                                                                                                                                                                                                                                                                                                                                                                                                                                                                                                                                                                                                                                                                                                                                                                                                                                                                                                                                                                                                                                                                                                                                                                                                                                                                                                                                                                                                                                                                                              | 50                                                         |                        |                      |                      |            |                        |                                 |                 |                                    |                                          |
|                                                                                                                                                                                                                                                                                                                                                                                                  | eight (in): 84 ½                                                                                                                                                                                                                                                                                                                                                                                                                                                                                                                                                                                                                                                                                                                                                                                                                                                                                                                                                                                                                                                                                                                                                                                                                                                                                                                                                                                                                                                                                                                                                                                                                                                                                                                                                                                                                                                                                                                                                                                                                                                                                                                                                                                                                                                                                                                                                                                                                                                                                                                                                                                                                                                                                                                                                                                                                                                                                                                                                                                                                                                                                                                                            |                                                            |                        |                      |                      |            |                        |                                 |                 |                                    |                                          |
| Light Distribut                                                                                                                                                                                                                                                                                                                                                                                  |                                                                                                                                                                                                                                                                                                                                                                                                                                                                                                                                                                                                                                                                                                                                                                                                                                                                                                                                                                                                                                                                                                                                                                                                                                                                                                                                                                                                                                                                                                                                                                                                                                                                                                                                                                                                                                                                                                                                                                                                                                                                                                                                                                                                                                                                                                                                                                                                                                                                                                                                                                                                                                                                                                                                                                                                                                                                                                                                                                                                                                                                                                                                                             |                                                            |                        |                      |                      |            |                        |                                 |                 |                                    |                                          |
| Diffuser: Shine                                                                                                                                                                                                                                                                                                                                                                                  |                                                                                                                                                                                                                                                                                                                                                                                                                                                                                                                                                                                                                                                                                                                                                                                                                                                                                                                                                                                                                                                                                                                                                                                                                                                                                                                                                                                                                                                                                                                                                                                                                                                                                                                                                                                                                                                                                                                                                                                                                                                                                                                                                                                                                                                                                                                                                                                                                                                                                                                                                                                                                                                                                                                                                                                                                                                                                                                                                                                                                                                                                                                                                             |                                                            |                        |                      |                      |            |                        |                                 |                 |                                    |                                          |
| Fixture Finish:<br>LOD / PUS / FR                                                                                                                                                                                                                                                                                                                                                                | SSR / BKV / CW<br>RO / FUP / KIA /                                                                                                                                                                                                                                                                                                                                                                                                                                                                                                                                                                                                                                                                                                                                                                                                                                                                                                                                                                                                                                                                                                                                                                                                                                                                                                                                                                                                                                                                                                                                                                                                                                                                                                                                                                                                                                                                                                                                                                                                                                                                                                                                                                                                                                                                                                                                                                                                                                                                                                                                                                                                                                                                                                                                                                                                                                                                                                                                                                                                                                                                                                                          | POP / BLS /                                                |                        |                      |                      |            |                        |                                 | $\bigcirc$      |                                    |                                          |
|                                                                                                                                                                                                                                                                                                                                                                                                  | AG / OBR / MOS                                                                                                                                                                                                                                                                                                                                                                                                                                                                                                                                                                                                                                                                                                                                                                                                                                                                                                                                                                                                                                                                                                                                                                                                                                                                                                                                                                                                                                                                                                                                                                                                                                                                                                                                                                                                                                                                                                                                                                                                                                                                                                                                                                                                                                                                                                                                                                                                                                                                                                                                                                                                                                                                                                                                                                                                                                                                                                                                                                                                                                                                                                                                              | / ROR                                                      |                        |                      |                      |            |                        |                                 |                 |                                    |                                          |
|                                                                                                                                                                                                                                                                                                                                                                                                  | 2000mm / 6000                                                                                                                                                                                                                                                                                                                                                                                                                                                                                                                                                                                                                                                                                                                                                                                                                                                                                                                                                                                                                                                                                                                                                                                                                                                                                                                                                                                                                                                                                                                                                                                                                                                                                                                                                                                                                                                                                                                                                                                                                                                                                                                                                                                                                                                                                                                                                                                                                                                                                                                                                                                                                                                                                                                                                                                                                                                                                                                                                                                                                                                                                                                                               | )mmm Cab                                                   | le in White            | / Black / Or         | range /              |            |                        |                                 |                 |                                    |                                          |
| Red                                                                                                                                                                                                                                                                                                                                                                                              | wanaanta. COmu                                                                                                                                                                                                                                                                                                                                                                                                                                                                                                                                                                                                                                                                                                                                                                                                                                                                                                                                                                                                                                                                                                                                                                                                                                                                                                                                                                                                                                                                                                                                                                                                                                                                                                                                                                                                                                                                                                                                                                                                                                                                                                                                                                                                                                                                                                                                                                                                                                                                                                                                                                                                                                                                                                                                                                                                                                                                                                                                                                                                                                                                                                                                              | m / 2 11/10                                                |                        |                      |                      |            |                        |                                 |                 |                                    |                                          |
|                                                                                                                                                                                                                                                                                                                                                                                                  | irements: 68mr                                                                                                                                                                                                                                                                                                                                                                                                                                                                                                                                                                                                                                                                                                                                                                                                                                                                                                                                                                                                                                                                                                                                                                                                                                                                                                                                                                                                                                                                                                                                                                                                                                                                                                                                                                                                                                                                                                                                                                                                                                                                                                                                                                                                                                                                                                                                                                                                                                                                                                                                                                                                                                                                                                                                                                                                                                                                                                                                                                                                                                                                                                                                              | n/211/16                                                   |                        |                      |                      |            |                        |                                 | 22/11           |                                    | a com                                    |
| ELECTRICAL                                                                                                                                                                                                                                                                                                                                                                                       |                                                                                                                                                                                                                                                                                                                                                                                                                                                                                                                                                                                                                                                                                                                                                                                                                                                                                                                                                                                                                                                                                                                                                                                                                                                                                                                                                                                                                                                                                                                                                                                                                                                                                                                                                                                                                                                                                                                                                                                                                                                                                                                                                                                                                                                                                                                                                                                                                                                                                                                                                                                                                                                                                                                                                                                                                                                                                                                                                                                                                                                                                                                                                             |                                                            |                        |                      |                      |            |                        |                                 | 3 3/8"          | = 🕥                                | Ø 68mr                                   |
|                                                                                                                                                                                                                                                                                                                                                                                                  | D (Zhaga Stand                                                                                                                                                                                                                                                                                                                                                                                                                                                                                                                                                                                                                                                                                                                                                                                                                                                                                                                                                                                                                                                                                                                                                                                                                                                                                                                                                                                                                                                                                                                                                                                                                                                                                                                                                                                                                                                                                                                                                                                                                                                                                                                                                                                                                                                                                                                                                                                                                                                                                                                                                                                                                                                                                                                                                                                                                                                                                                                                                                                                                                                                                                                                              | dard)                                                      |                        |                      |                      |            |                        |                                 | Ø <u>85mm</u>   | ~                                  | <b>2</b> <sup>11</sup> / <sub>16</sub> " |
|                                                                                                                                                                                                                                                                                                                                                                                                  |                                                                                                                                                                                                                                                                                                                                                                                                                                                                                                                                                                                                                                                                                                                                                                                                                                                                                                                                                                                                                                                                                                                                                                                                                                                                                                                                                                                                                                                                                                                                                                                                                                                                                                                                                                                                                                                                                                                                                                                                                                                                                                                                                                                                                                                                                                                                                                                                                                                                                                                                                                                                                                                                                                                                                                                                                                                                                                                                                                                                                                                                                                                                                             |                                                            |                        |                      |                      |            |                        |                                 | Charles and the |                                    |                                          |
|                                                                                                                                                                                                                                                                                                                                                                                                  |                                                                                                                                                                                                                                                                                                                                                                                                                                                                                                                                                                                                                                                                                                                                                                                                                                                                                                                                                                                                                                                                                                                                                                                                                                                                                                                                                                                                                                                                                                                                                                                                                                                                                                                                                                                                                                                                                                                                                                                                                                                                                                                                                                                                                                                                                                                                                                                                                                                                                                                                                                                                                                                                                                                                                                                                                                                                                                                                                                                                                                                                                                                                                             |                                                            |                        |                      |                      |            |                        |                                 |                 |                                    |                                          |
|                                                                                                                                                                                                                                                                                                                                                                                                  | Vattage (W): 9<br>Mode (Non-Dim                                                                                                                                                                                                                                                                                                                                                                                                                                                                                                                                                                                                                                                                                                                                                                                                                                                                                                                                                                                                                                                                                                                                                                                                                                                                                                                                                                                                                                                                                                                                                                                                                                                                                                                                                                                                                                                                                                                                                                                                                                                                                                                                                                                                                                                                                                                                                                                                                                                                                                                                                                                                                                                                                                                                                                                                                                                                                                                                                                                                                                                                                                                             | iming and I                                                | Phase Dimr             | ning (120Va          | ac only)             |            |                        |                                 |                 |                                    |                                          |
| Total Output V<br>Dimming: Tri-N<br>and 0-10V Dim                                                                                                                                                                                                                                                                                                                                                | Vattage (W): 9<br>Mode (Non-Dim<br>ming)                                                                                                                                                                                                                                                                                                                                                                                                                                                                                                                                                                                                                                                                                                                                                                                                                                                                                                                                                                                                                                                                                                                                                                                                                                                                                                                                                                                                                                                                                                                                                                                                                                                                                                                                                                                                                                                                                                                                                                                                                                                                                                                                                                                                                                                                                                                                                                                                                                                                                                                                                                                                                                                                                                                                                                                                                                                                                                                                                                                                                                                                                                                    | iming and I                                                | Phase Dimr             | ning (120Va          | ac only)             |            |                        |                                 |                 |                                    |                                          |
| Total Output V<br>Dimming: Tri-N                                                                                                                                                                                                                                                                                                                                                                 | Vattage (W): 9<br>Mode (Non-Dim<br>ming)<br>d: Yes                                                                                                                                                                                                                                                                                                                                                                                                                                                                                                                                                                                                                                                                                                                                                                                                                                                                                                                                                                                                                                                                                                                                                                                                                                                                                                                                                                                                                                                                                                                                                                                                                                                                                                                                                                                                                                                                                                                                                                                                                                                                                                                                                                                                                                                                                                                                                                                                                                                                                                                                                                                                                                                                                                                                                                                                                                                                                                                                                                                                                                                                                                          | iming and I                                                | Phase Dimr             | ning (120Va          | ac only)             |            |                        |                                 |                 |                                    |                                          |
| Total Output V<br>Dimming: Tri-N<br>and 0-10V Dim<br>Driver Included<br>Driver Location                                                                                                                                                                                                                                                                                                          | Vattage (W): 9<br>Mode (Non-Dim<br>ming)<br>d: Yes<br>n: External                                                                                                                                                                                                                                                                                                                                                                                                                                                                                                                                                                                                                                                                                                                                                                                                                                                                                                                                                                                                                                                                                                                                                                                                                                                                                                                                                                                                                                                                                                                                                                                                                                                                                                                                                                                                                                                                                                                                                                                                                                                                                                                                                                                                                                                                                                                                                                                                                                                                                                                                                                                                                                                                                                                                                                                                                                                                                                                                                                                                                                                                                           |                                                            |                        | ning (120Va          | ac only)             |            |                        | 4"                              |                 |                                    |                                          |
| Total Output V<br>Dimming: Tri-N<br>and 0-10V Dim<br>Driver Included<br>Driver Location                                                                                                                                                                                                                                                                                                          | Vattage (W): 9<br>Mode (Non-Dim<br>ming)<br>d: Yes<br>n: External<br>onstant Curren                                                                                                                                                                                                                                                                                                                                                                                                                                                                                                                                                                                                                                                                                                                                                                                                                                                                                                                                                                                                                                                                                                                                                                                                                                                                                                                                                                                                                                                                                                                                                                                                                                                                                                                                                                                                                                                                                                                                                                                                                                                                                                                                                                                                                                                                                                                                                                                                                                                                                                                                                                                                                                                                                                                                                                                                                                                                                                                                                                                                                                                                         |                                                            |                        | ning (120Va          | ac only)             |            |                        | 5 1/4"                          |                 |                                    |                                          |
| Total Output V<br>Dimming: Tri-N<br>and 0-10V Dim<br>Driver Included<br>Driver Location<br>Driver Type: Co<br>Driver Class: C                                                                                                                                                                                                                                                                    | Vattage (W): 9<br>Mode (Non-Dim<br>ming)<br>d: Yes<br>n: External<br>onstant Curren                                                                                                                                                                                                                                                                                                                                                                                                                                                                                                                                                                                                                                                                                                                                                                                                                                                                                                                                                                                                                                                                                                                                                                                                                                                                                                                                                                                                                                                                                                                                                                                                                                                                                                                                                                                                                                                                                                                                                                                                                                                                                                                                                                                                                                                                                                                                                                                                                                                                                                                                                                                                                                                                                                                                                                                                                                                                                                                                                                                                                                                                         | t - Universa                                               |                        | ning (120Va          | ac only)             |            |                        | 2361/4"                         |                 |                                    |                                          |
| Total Output V<br>Dimming: Tri-M<br>and 0-10V Dim<br>Driver Included<br>Driver Location<br>Driver Type: Co<br>Driver Class: Cl<br>Housing: ENCF                                                                                                                                                                                                                                                  | Vattage (W): 9<br>Mode (Non-Dim<br>ming)<br>d: Yes<br>n: External<br>onstant Curren<br>lass 2<br>23 w/Quick Con                                                                                                                                                                                                                                                                                                                                                                                                                                                                                                                                                                                                                                                                                                                                                                                                                                                                                                                                                                                                                                                                                                                                                                                                                                                                                                                                                                                                                                                                                                                                                                                                                                                                                                                                                                                                                                                                                                                                                                                                                                                                                                                                                                                                                                                                                                                                                                                                                                                                                                                                                                                                                                                                                                                                                                                                                                                                                                                                                                                                                                             | t - Universa                                               |                        | ning (120Va          | ac only)             |            |                        | 1 236 <sup>1/4"</sup>           |                 |                                    |                                          |
| Total Output V<br>Dimming: Tri-M<br>and 0-10V Dim<br>Driver Included<br>Driver Location<br>Driver Type: Co<br>Driver Class: Cl<br>Housing: ENCF<br>Input Voltage (                                                                                                                                                                                                                               | Vattage (W): 9<br>Mode (Non-Dim<br>ming)<br>d: Yes<br>n: External<br>onstant Curren<br>lass 2<br>P3 w/Quick Con<br>(V): 120 - 277                                                                                                                                                                                                                                                                                                                                                                                                                                                                                                                                                                                                                                                                                                                                                                                                                                                                                                                                                                                                                                                                                                                                                                                                                                                                                                                                                                                                                                                                                                                                                                                                                                                                                                                                                                                                                                                                                                                                                                                                                                                                                                                                                                                                                                                                                                                                                                                                                                                                                                                                                                                                                                                                                                                                                                                                                                                                                                                                                                                                                           | t - Universa                                               |                        | ning (120Va          | ac only)             |            |                        |                                 |                 |                                    |                                          |
| Total Output V<br>Dimming: Tri-M<br>and 0-10V Dim<br>Driver Includee<br>Driver Location<br>Driver Type: Co<br>Driver Class: C<br>Housing: ENCF<br>Input Voltage (<br>Constant Curre                                                                                                                                                                                                              | Vattage (W): 9<br>Mode (Non-Dim<br>ming)<br>d: Yes<br>n: External<br>onstant Curren<br>lass 2<br>P3 w/Quick Con<br>(V): 120 - 277                                                                                                                                                                                                                                                                                                                                                                                                                                                                                                                                                                                                                                                                                                                                                                                                                                                                                                                                                                                                                                                                                                                                                                                                                                                                                                                                                                                                                                                                                                                                                                                                                                                                                                                                                                                                                                                                                                                                                                                                                                                                                                                                                                                                                                                                                                                                                                                                                                                                                                                                                                                                                                                                                                                                                                                                                                                                                                                                                                                                                           | t - Universa                                               |                        | ning (120Va          | ac only)             |            |                        |                                 |                 |                                    |                                          |
| Total Output V<br>Dimming: Tri-M<br>and 0-10V Dim<br>Driver Includee<br>Driver Location<br>Driver Type: Cc<br>Driver Class: Cl<br>Housing: ENCF<br>Input Voltage (<br>Constant Curre<br><b>LED</b>                                                                                                                                                                                               | Vattage (W): 9<br>Mode (Non-Dim<br>ming)<br>d: Yes<br>n: External<br>onstant Curren<br>lass 2<br>23 w/Quick Con<br>(V): 120 - 277<br>ent (MA): 500                                                                                                                                                                                                                                                                                                                                                                                                                                                                                                                                                                                                                                                                                                                                                                                                                                                                                                                                                                                                                                                                                                                                                                                                                                                                                                                                                                                                                                                                                                                                                                                                                                                                                                                                                                                                                                                                                                                                                                                                                                                                                                                                                                                                                                                                                                                                                                                                                                                                                                                                                                                                                                                                                                                                                                                                                                                                                                                                                                                                          | t - Universa                                               |                        | ning (120Va          | ac only)             |            |                        |                                 |                 |                                    |                                          |
| Total Output V<br>Dimming: Tri-M<br>and 0-10V Dim<br>Driver Includee<br>Driver Location<br>Driver Type: Cc<br>Driver Class: Cl<br>Housing: ENCF<br>Input Voltage (<br>Constant Curre<br><b>LED</b><br>Number of LEE                                                                                                                                                                              | Vattage (W): 9<br>Mode (Non-Dim<br>ming)<br>d: Yes<br>n: External<br>onstant Curren<br>lass 2<br>23 w/Quick Con<br>(V): 120 - 277<br>ent (MA): 500                                                                                                                                                                                                                                                                                                                                                                                                                                                                                                                                                                                                                                                                                                                                                                                                                                                                                                                                                                                                                                                                                                                                                                                                                                                                                                                                                                                                                                                                                                                                                                                                                                                                                                                                                                                                                                                                                                                                                                                                                                                                                                                                                                                                                                                                                                                                                                                                                                                                                                                                                                                                                                                                                                                                                                                                                                                                                                                                                                                                          | t - Universa                                               | al                     | ning (120Va          | ac only)             |            |                        |                                 |                 |                                    |                                          |
| Total Output V<br>Dimming: Tri-M<br>and 0-10V Dim<br>Driver Includee<br>Driver Location<br>Driver Type: Cc<br>Driver Class: Cl<br>Housing: ENCF<br>Input Voltage (<br>Constant Curre<br><b>LED</b><br>Number of LEE<br>Color Tempera                                                                                                                                                             | Vattage (W): 9<br>Mode (Non-Dim<br>ming)<br>d: Yes<br>n: External<br>onstant Curren<br>lass 2<br><sup>23</sup> w/Quick Con<br>(V): 120 - 277<br>ent (MA): 500                                                                                                                                                                                                                                                                                                                                                                                                                                                                                                                                                                                                                                                                                                                                                                                                                                                                                                                                                                                                                                                                                                                                                                                                                                                                                                                                                                                                                                                                                                                                                                                                                                                                                                                                                                                                                                                                                                                                                                                                                                                                                                                                                                                                                                                                                                                                                                                                                                                                                                                                                                                                                                                                                                                                                                                                                                                                                                                                                                                               | t - Universa<br>inect<br>/ 3000 / 40                       | al                     | ning (120Va          | ac only)             |            |                        |                                 |                 |                                    |                                          |
| Total Output V<br>Dimming: Tri-M<br>and 0-10V Dim<br>Driver Includee<br>Driver Location<br>Driver Type: Cc<br>Driver Class: Cl<br>Housing: ENCF<br>Input Voltage (<br>Constant Curre<br><b>LED</b><br>Number of LEE<br>Color Tempera                                                                                                                                                             | Vattage (W): 9<br>Mode (Non-Dim<br>ming)<br>d: Yes<br>n: External<br>onstant Curren<br>lass 2<br>23 w/Quick Con<br>(V): 120 - 277<br>ent (MA): 500<br>Ds: 1<br>ature (°K): 2700                                                                                                                                                                                                                                                                                                                                                                                                                                                                                                                                                                                                                                                                                                                                                                                                                                                                                                                                                                                                                                                                                                                                                                                                                                                                                                                                                                                                                                                                                                                                                                                                                                                                                                                                                                                                                                                                                                                                                                                                                                                                                                                                                                                                                                                                                                                                                                                                                                                                                                                                                                                                                                                                                                                                                                                                                                                                                                                                                                             | t - Universa<br>inect<br>/ 3000 / 40                       | al                     | ning (120Va          | ac only)             |            |                        | max. 6000mm 236 <sup>1/4"</sup> |                 |                                    |                                          |
| Total Output V<br>Dimming: Tri-M<br>and 0-10V Dim<br>Driver Includee<br>Driver Location<br>Driver Type: Cc<br>Driver Class: Cl<br>Housing: ENCF<br>Input Voltage (<br>Constant Curre<br>LED<br>Number of LEE<br>Color Tempera<br>Max. Delivered<br>CRI: >90 CRI<br>Lamp Life (hrs)                                                                                                               | Vattage (W): 9<br>Mode (Non-Dim<br>ming)<br>d: Yes<br>n: External<br>onstant Curren<br>lass 2<br>23 w/Quick Con<br>(V): 120 - 277<br>ent (MA): 500<br>Ds: 1<br>ature (°K): 2700<br>I Lumen (lm): 9                                                                                                                                                                                                                                                                                                                                                                                                                                                                                                                                                                                                                                                                                                                                                                                                                                                                                                                                                                                                                                                                                                                                                                                                                                                                                                                                                                                                                                                                                                                                                                                                                                                                                                                                                                                                                                                                                                                                                                                                                                                                                                                                                                                                                                                                                                                                                                                                                                                                                                                                                                                                                                                                                                                                                                                                                                                                                                                                                          | t - Universa<br>inect<br>/ 3000 / 40<br>23                 | al<br>                 |                      |                      |            |                        |                                 |                 |                                    |                                          |
| Total Output V<br>Dimming: Tri-M<br>and 0-10V Dim<br>Driver Includee<br>Driver Location<br>Driver Type: Co<br>Driver Class: Cl<br>Housing: ENCF<br>Input Voltage (<br>Constant Curre<br>LED<br>Number of LEE<br>Color Tempera<br>Max. Delivered<br>CRI: >90 CRI<br>Lamp Life (hrs)<br>Upon Request:                                                                                              | Vattage (W): 9<br>Mode (Non-Dim<br>ming)<br>d: Yes<br>n: External<br>onstant Curren<br>lass 2<br><sup>23</sup> w/Quick Con<br>(V): 120 - 277<br>ent (MA): 500<br>DS: 1<br>ature (°K): 2700<br>I Lumen (Im): 9<br>): 50000<br>: ***3500K avai                                                                                                                                                                                                                                                                                                                                                                                                                                                                                                                                                                                                                                                                                                                                                                                                                                                                                                                                                                                                                                                                                                                                                                                                                                                                                                                                                                                                                                                                                                                                                                                                                                                                                                                                                                                                                                                                                                                                                                                                                                                                                                                                                                                                                                                                                                                                                                                                                                                                                                                                                                                                                                                                                                                                                                                                                                                                                                                | t - Universa<br>inect<br>/ 3000 / 40<br>23                 | al<br>                 |                      |                      |            |                        |                                 |                 | E                                  |                                          |
| Total Output V<br>Dimming: Tri-M<br>and 0-10V Dim<br>Driver Includee<br>Driver Location<br>Driver Type: Cc<br>Driver Class: Cl<br>Housing: ENCF<br>Input Voltage (<br>Constant Curre<br>LED<br>Number of LEE<br>Color Tempera<br>Max. Delivered<br>CRI: >90 CRI<br>Lamp Life (hrs)                                                                                                               | Vattage (W): 9<br>Mode (Non-Dim<br>ming)<br>d: Yes<br>n: External<br>onstant Curren<br>lass 2<br><sup>23</sup> w/Quick Con<br>(V): 120 - 277<br>ent (MA): 500<br>DS: 1<br>ature (°K): 2700<br>I Lumen (Im): 9<br>): 50000<br>: ***3500K avai                                                                                                                                                                                                                                                                                                                                                                                                                                                                                                                                                                                                                                                                                                                                                                                                                                                                                                                                                                                                                                                                                                                                                                                                                                                                                                                                                                                                                                                                                                                                                                                                                                                                                                                                                                                                                                                                                                                                                                                                                                                                                                                                                                                                                                                                                                                                                                                                                                                                                                                                                                                                                                                                                                                                                                                                                                                                                                                | t - Universa<br>inect<br>/ 3000 / 40<br>23                 | al<br>                 |                      |                      |            |                        |                                 |                 | 0mm<br>7/8"                        |                                          |
| Total Output V<br>Dimming: Tri-M<br>and 0-10V Dim<br>Driver Included<br>Driver Location<br>Driver Type: Cc<br>Driver Class: Cl<br>Housing: ENCF<br>Input Voltage (<br>Constant Curre<br>LED<br>Number of LEE<br>Color Tempera<br>Max. Delivered<br>CRI: >90 CRI<br>Lamp Life (hrs;<br>Upon Request:<br>quantities upo                                                                            | Vattage (W): 9<br>Mode (Non-Dim<br>ming)<br>d: Yes<br>n: External<br>constant Curren<br>lass 2<br>P3 w/Quick Con<br>(V): 120 - 277<br>ent (MA): 500<br>Os: 1<br>ature (°K): 2700<br>I Lumen (Im): 9<br>): 50000<br>: ***3500K avai<br>on request)                                                                                                                                                                                                                                                                                                                                                                                                                                                                                                                                                                                                                                                                                                                                                                                                                                                                                                                                                                                                                                                                                                                                                                                                                                                                                                                                                                                                                                                                                                                                                                                                                                                                                                                                                                                                                                                                                                                                                                                                                                                                                                                                                                                                                                                                                                                                                                                                                                                                                                                                                                                                                                                                                                                                                                                                                                                                                                           | t - Universa<br>inect<br>/ 3000 / 40<br>23                 | al<br>                 |                      |                      |            |                        |                                 |                 | <b>150mm</b><br>5 <sup>7/8</sup> " |                                          |
| Total Output V<br>Dimming: Tri-M<br>and 0-10V Dim<br>Driver Included<br>Driver Location<br>Driver Type: Co<br>Driver Class: Cl<br>Housing: ENCF<br>Input Voltage (<br>Constant Curre<br>Lang Life (Nrs)<br>Upon Request;<br>Quantities upo<br>OPTICAL<br>Reflector <sup>®</sup> : 18 /                                                                                                           | Vattage (W): 9<br>Mode (Non-Dim<br>ming)<br>d: Yes<br>n: External<br>constant Curren<br>lass 2<br>P3 w/Quick Con<br>(V): 120 - 277<br>ent (MA): 500<br>Os: 1<br>ature (°K): 2700<br>I Lumen (Im): 9<br>): 50000<br>: ***3500K avai<br>on request)                                                                                                                                                                                                                                                                                                                                                                                                                                                                                                                                                                                                                                                                                                                                                                                                                                                                                                                                                                                                                                                                                                                                                                                                                                                                                                                                                                                                                                                                                                                                                                                                                                                                                                                                                                                                                                                                                                                                                                                                                                                                                                                                                                                                                                                                                                                                                                                                                                                                                                                                                                                                                                                                                                                                                                                                                                                                                                           | t - Universa<br>inect<br>/ 3000 / 40<br>23<br>lable in min | al<br>                 |                      |                      |            |                        |                                 |                 | <b>150mm</b><br>5 7/8"             |                                          |
| Total Output V<br>Dimming: Tri-M<br>and 0-10V Dim<br>Driver Included<br>Driver Location<br>Driver Type: Co<br>Driver Class: Cl<br>Housing: ENCF<br>Input Voltage (<br>Constant Curre<br>Land Voltage (<br>Color Tempera<br>Max. Delivered<br>CRI: >90 CRI<br>Lamp Life (hrs;<br>Upon Request:<br>quantities upo<br>OPTICAL<br>Reflector <sup>o</sup> : 18 /<br>RATINGS AND                       | Vattage (W): 9<br>Mode (Non-Dim<br>ming)<br>d: Yes<br>n: External<br>onstant Curren<br>lass 2<br>P3 w/Quick Con<br>(V): 120 - 277<br>ent (MA): 500<br>OS: 1<br>DS: 1 | t - Universa<br>inect<br>/ 3000 / 40<br>23<br>lable in min | oo<br>nimum qua        | ntities (larg        |                      |            |                        |                                 |                 | <b>150mm</b><br>5 7/8"             |                                          |
| Total Output V<br>Dimming: Tri-M<br>and 0-10V Dim<br>Driver Included<br>Driver Location<br>Driver Type: Co<br>Driver Class: Cl<br>Housing: ENCF<br>Input Voltage (<br>Constant Curre<br>Land Voltage (<br>Color Tempera<br>Max. Delivered<br>CRI: >90 CRI<br>Lamp Life (hrs;<br>Upon Request:<br>quantities upo<br>OPTICAL<br>Reflector <sup>o</sup> : 18 /<br>RATINGS AND                       | Vattage (W): 9<br>Mode (Non-Dim<br>ming)<br>d: Yes<br>n: External<br>onstant Curren<br>lass 2<br>P3 w/Quick Con<br>(V): 120 - 277<br>ent (MA): 500<br>OS: 1<br>DS: 1<br>Dature (°K): 2700<br>I Lumen (Im): 9<br>DS: 50000<br>: ***3500K avai<br>nn request)<br>/ 36 / 52<br>CERTIFICATIO                                                                                                                                                                                                                                                                                                                                                                                                                                                                                                                                                                                                                                                                                                                                                                                                                                                                                                                                                                                                                                                                                                                                                                                                                                                                                                                                                                                                                                                                                                                                                                                                                                                                                                                                                                                                                                                                                                                                                                                                                                                                                                                                                                                                                                                                                                                                                                                                                                                                                                                                                                                                                                                                                                                                                                                                                                                                    | t - Universa<br>inect<br>/ 3000 / 40<br>23<br>lable in min | oo<br>nimum qua        | ntities (larg        |                      |            |                        |                                 | Ø75mm           | <b>150mm</b><br>5 7/8"             |                                          |
| Total Output V<br>Dimming: Tri-M<br>and 0-10V Dim<br>Driver Included<br>Driver Location<br>Driver Type: Co<br>Driver Class: Cl<br>Housing: ENCF<br>Input Voltage (<br>Constant Curre<br>Lamp Ufor of LEE<br>Color Tempera<br>Max. Delivered<br>CRI: >90 CRI<br>Lamp Life (hrs;<br>Upon Request:<br>Guantities upo<br>OPTICAL<br>Reflector <sup>o</sup> : 18 /<br>RATINGS AND<br>Certified By: Co | Vattage (W): 9<br>Mode (Non-Dim<br>ming)<br>d: Yes<br>n: External<br>onstant Curren<br>lass 2<br>P3 w/Quick Con<br>(V): 120 - 277<br>ent (MA): 500<br>OS: 1<br>DS: 1<br>Dature (°K): 2700<br>I Lumen (Im): 9<br>DS: 50000<br>: ***3500K avai<br>nn request)<br>/ 36 / 52<br>CERTIFICATIO                                                                                                                                                                                                                                                                                                                                                                                                                                                                                                                                                                                                                                                                                                                                                                                                                                                                                                                                                                                                                                                                                                                                                                                                                                                                                                                                                                                                                                                                                                                                                                                                                                                                                                                                                                                                                                                                                                                                                                                                                                                                                                                                                                                                                                                                                                                                                                                                                                                                                                                                                                                                                                                                                                                                                                                                                                                                    | t - Universa<br>inect<br>/ 3000 / 40<br>23<br>lable in min | oo<br>nimum qua        | ntities (larg        |                      |            | A                      |                                 |                 | <b>150mm</b><br>5 7/8"             |                                          |
| Total Output V<br>Dimming: Tri-M<br>and 0-10V Dim<br>Driver Included<br>Driver Location<br>Driver Type: Co<br>Driver Class: Cl<br>Housing: ENCF<br>Input Voltage (<br>Constant Curre<br>Lanp Ufor of LEE<br>Color Tempera<br>Max. Delivered<br>CRI: >90 CRI<br>Lamp Life (hrs;<br>Upon Request:<br>quantities upo<br>OPTICAL<br>Reflector <sup>o</sup> : 18 /<br>RATINGS AND<br>Certified By: Co | Vattage (W): 9<br>Mode (Non-Dim<br>ming)<br>d: Yes<br>n: External<br>onstant Curren<br>lass 2<br>P3 w/Quick Con<br>(V): 120 - 277<br>ent (MA): 500<br>OS: 1<br>DS: 1<br>Dature (°K): 2700<br>I Lumen (Im): 9<br>DS: 50000<br>: ***3500K avai<br>nn request)<br>/ 36 / 52<br>CERTIFICATIO                                                                                                                                                                                                                                                                                                                                                                                                                                                                                                                                                                                                                                                                                                                                                                                                                                                                                                                                                                                                                                                                                                                                                                                                                                                                                                                                                                                                                                                                                                                                                                                                                                                                                                                                                                                                                                                                                                                                                                                                                                                                                                                                                                                                                                                                                                                                                                                                                                                                                                                                                                                                                                                                                                                                                                                                                                                                    | t - Universa<br>inect<br>/ 3000 / 40<br>23<br>lable in min | oo<br>nimum qua        | ntities (larg        |                      |            | A                      |                                 | Ø75mm           | <b>150mm</b><br>5 <sup>7/8</sup> " |                                          |