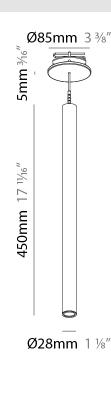

### HANGOVER MONOPOINT RECESSED CANOPY

**SUSPENSION** 

|                                                                                                                                                                                                                                                                                                                                                                                                  | ISION                                                                                                                                                                                                                                                                                                                                                                                                                                                                                                                                                                                                                                                                                                                                                                                                                                                                                                                                                                                                                                                                                                                                                                                                                                                                                                                                                                                                                                                                                                                                                                                                                                                                                                                                                                                                                                                                                                                                                                                                                                                                                                                                                                                                                                                                                                                                                                                                                                                                                                                                                                                                                                                                                                                                                                                                                                                                                                                                                                                                                                                                                                                                                       |                                                            |                        |                      |                      |            |                        |                                 | DATE            |                                    |                                          |
|--------------------------------------------------------------------------------------------------------------------------------------------------------------------------------------------------------------------------------------------------------------------------------------------------------------------------------------------------------------------------------------------------|-------------------------------------------------------------------------------------------------------------------------------------------------------------------------------------------------------------------------------------------------------------------------------------------------------------------------------------------------------------------------------------------------------------------------------------------------------------------------------------------------------------------------------------------------------------------------------------------------------------------------------------------------------------------------------------------------------------------------------------------------------------------------------------------------------------------------------------------------------------------------------------------------------------------------------------------------------------------------------------------------------------------------------------------------------------------------------------------------------------------------------------------------------------------------------------------------------------------------------------------------------------------------------------------------------------------------------------------------------------------------------------------------------------------------------------------------------------------------------------------------------------------------------------------------------------------------------------------------------------------------------------------------------------------------------------------------------------------------------------------------------------------------------------------------------------------------------------------------------------------------------------------------------------------------------------------------------------------------------------------------------------------------------------------------------------------------------------------------------------------------------------------------------------------------------------------------------------------------------------------------------------------------------------------------------------------------------------------------------------------------------------------------------------------------------------------------------------------------------------------------------------------------------------------------------------------------------------------------------------------------------------------------------------------------------------------------------------------------------------------------------------------------------------------------------------------------------------------------------------------------------------------------------------------------------------------------------------------------------------------------------------------------------------------------------------------------------------------------------------------------------------------------------------|------------------------------------------------------------|------------------------|----------------------|----------------------|------------|------------------------|---------------------------------|-----------------|------------------------------------|------------------------------------------|
| A 9 9 9 4 5 6                                                                                                                                                                                                                                                                                                                                                                                    |                                                                                                                                                                                                                                                                                                                                                                                                                                                                                                                                                                                                                                                                                                                                                                                                                                                                                                                                                                                                                                                                                                                                                                                                                                                                                                                                                                                                                                                                                                                                                                                                                                                                                                                                                                                                                                                                                                                                                                                                                                                                                                                                                                                                                                                                                                                                                                                                                                                                                                                                                                                                                                                                                                                                                                                                                                                                                                                                                                                                                                                                                                                                                             |                                                            |                        |                      |                      |            |                        |                                 |                 |                                    |                                          |
| A300156                                                                                                                                                                                                                                                                                                                                                                                          |                                                                                                                                                                                                                                                                                                                                                                                                                                                                                                                                                                                                                                                                                                                                                                                                                                                                                                                                                                                                                                                                                                                                                                                                                                                                                                                                                                                                                                                                                                                                                                                                                                                                                                                                                                                                                                                                                                                                                                                                                                                                                                                                                                                                                                                                                                                                                                                                                                                                                                                                                                                                                                                                                                                                                                                                                                                                                                                                                                                                                                                                                                                                                             |                                                            |                        | -                    | -                    | -          | -                      |                                 |                 |                                    |                                          |
| ase number                                                                                                                                                                                                                                                                                                                                                                                       | Color F<br>Temperature (                                                                                                                                                                                                                                                                                                                                                                                                                                                                                                                                                                                                                                                                                                                                                                                                                                                                                                                                                                                                                                                                                                                                                                                                                                                                                                                                                                                                                                                                                                                                                                                                                                                                                                                                                                                                                                                                                                                                                                                                                                                                                                                                                                                                                                                                                                                                                                                                                                                                                                                                                                                                                                                                                                                                                                                                                                                                                                                                                                                                                                                                                                                                    | -inishes<br>Diamond)                                       | Finishes<br>(Triangle) | Finishes<br>(Circle) | Reflector<br>Options | Shine Ring | Cable Color<br>Options |                                 |                 |                                    |                                          |
|                                                                                                                                                                                                                                                                                                                                                                                                  | oduct code in o                                                                                                                                                                                                                                                                                                                                                                                                                                                                                                                                                                                                                                                                                                                                                                                                                                                                                                                                                                                                                                                                                                                                                                                                                                                                                                                                                                                                                                                                                                                                                                                                                                                                                                                                                                                                                                                                                                                                                                                                                                                                                                                                                                                                                                                                                                                                                                                                                                                                                                                                                                                                                                                                                                                                                                                                                                                                                                                                                                                                                                                                                                                                             |                                                            | ator select i          | the specify l        | button on            |            |                        |                                 |                 |                                    |                                          |
|                                                                                                                                                                                                                                                                                                                                                                                                  | el # product pag                                                                                                                                                                                                                                                                                                                                                                                                                                                                                                                                                                                                                                                                                                                                                                                                                                                                                                                                                                                                                                                                                                                                                                                                                                                                                                                                                                                                                                                                                                                                                                                                                                                                                                                                                                                                                                                                                                                                                                                                                                                                                                                                                                                                                                                                                                                                                                                                                                                                                                                                                                                                                                                                                                                                                                                                                                                                                                                                                                                                                                                                                                                                            |                                                            |                        |                      |                      |            |                        |                                 |                 |                                    |                                          |
|                                                                                                                                                                                                                                                                                                                                                                                                  | anual product (<br>below in blue fo                                                                                                                                                                                                                                                                                                                                                                                                                                                                                                                                                                                                                                                                                                                                                                                                                                                                                                                                                                                                                                                                                                                                                                                                                                                                                                                                                                                                                                                                                                                                                                                                                                                                                                                                                                                                                                                                                                                                                                                                                                                                                                                                                                                                                                                                                                                                                                                                                                                                                                                                                                                                                                                                                                                                                                                                                                                                                                                                                                                                                                                                                                                         |                                                            |                        |                      |                      |            |                        |                                 |                 |                                    |                                          |
|                                                                                                                                                                                                                                                                                                                                                                                                  | Jelow III Dide Io                                                                                                                                                                                                                                                                                                                                                                                                                                                                                                                                                                                                                                                                                                                                                                                                                                                                                                                                                                                                                                                                                                                                                                                                                                                                                                                                                                                                                                                                                                                                                                                                                                                                                                                                                                                                                                                                                                                                                                                                                                                                                                                                                                                                                                                                                                                                                                                                                                                                                                                                                                                                                                                                                                                                                                                                                                                                                                                                                                                                                                                                                                                                           | nit unu uuu                                                | une sunna u            | o the buse i         | ποαειπ               |            |                        |                                 | and a second    |                                    |                                          |
| GENERAL                                                                                                                                                                                                                                                                                                                                                                                          |                                                                                                                                                                                                                                                                                                                                                                                                                                                                                                                                                                                                                                                                                                                                                                                                                                                                                                                                                                                                                                                                                                                                                                                                                                                                                                                                                                                                                                                                                                                                                                                                                                                                                                                                                                                                                                                                                                                                                                                                                                                                                                                                                                                                                                                                                                                                                                                                                                                                                                                                                                                                                                                                                                                                                                                                                                                                                                                                                                                                                                                                                                                                                             |                                                            |                        |                      |                      |            |                        |                                 |                 |                                    |                                          |
| Series: Hango\<br>Subseries: Har                                                                                                                                                                                                                                                                                                                                                                 |                                                                                                                                                                                                                                                                                                                                                                                                                                                                                                                                                                                                                                                                                                                                                                                                                                                                                                                                                                                                                                                                                                                                                                                                                                                                                                                                                                                                                                                                                                                                                                                                                                                                                                                                                                                                                                                                                                                                                                                                                                                                                                                                                                                                                                                                                                                                                                                                                                                                                                                                                                                                                                                                                                                                                                                                                                                                                                                                                                                                                                                                                                                                                             | int Dococc                                                 | ad Canony              |                      |                      |            |                        |                                 |                 |                                    |                                          |
| Brand: Prolich                                                                                                                                                                                                                                                                                                                                                                                   | ngover Monopo<br>+                                                                                                                                                                                                                                                                                                                                                                                                                                                                                                                                                                                                                                                                                                                                                                                                                                                                                                                                                                                                                                                                                                                                                                                                                                                                                                                                                                                                                                                                                                                                                                                                                                                                                                                                                                                                                                                                                                                                                                                                                                                                                                                                                                                                                                                                                                                                                                                                                                                                                                                                                                                                                                                                                                                                                                                                                                                                                                                                                                                                                                                                                                                                          | IIII Recesse                                               | ed Callopy             |                      |                      |            |                        |                                 |                 |                                    |                                          |
| Division: Archi                                                                                                                                                                                                                                                                                                                                                                                  | -                                                                                                                                                                                                                                                                                                                                                                                                                                                                                                                                                                                                                                                                                                                                                                                                                                                                                                                                                                                                                                                                                                                                                                                                                                                                                                                                                                                                                                                                                                                                                                                                                                                                                                                                                                                                                                                                                                                                                                                                                                                                                                                                                                                                                                                                                                                                                                                                                                                                                                                                                                                                                                                                                                                                                                                                                                                                                                                                                                                                                                                                                                                                                           |                                                            |                        |                      |                      |            |                        |                                 |                 |                                    |                                          |
| Mounting Type                                                                                                                                                                                                                                                                                                                                                                                    |                                                                                                                                                                                                                                                                                                                                                                                                                                                                                                                                                                                                                                                                                                                                                                                                                                                                                                                                                                                                                                                                                                                                                                                                                                                                                                                                                                                                                                                                                                                                                                                                                                                                                                                                                                                                                                                                                                                                                                                                                                                                                                                                                                                                                                                                                                                                                                                                                                                                                                                                                                                                                                                                                                                                                                                                                                                                                                                                                                                                                                                                                                                                                             |                                                            |                        |                      |                      |            |                        |                                 |                 |                                    |                                          |
| Mounting Loca                                                                                                                                                                                                                                                                                                                                                                                    |                                                                                                                                                                                                                                                                                                                                                                                                                                                                                                                                                                                                                                                                                                                                                                                                                                                                                                                                                                                                                                                                                                                                                                                                                                                                                                                                                                                                                                                                                                                                                                                                                                                                                                                                                                                                                                                                                                                                                                                                                                                                                                                                                                                                                                                                                                                                                                                                                                                                                                                                                                                                                                                                                                                                                                                                                                                                                                                                                                                                                                                                                                                                                             |                                                            |                        |                      |                      |            |                        |                                 |                 |                                    |                                          |
| Subcategory: F                                                                                                                                                                                                                                                                                                                                                                                   |                                                                                                                                                                                                                                                                                                                                                                                                                                                                                                                                                                                                                                                                                                                                                                                                                                                                                                                                                                                                                                                                                                                                                                                                                                                                                                                                                                                                                                                                                                                                                                                                                                                                                                                                                                                                                                                                                                                                                                                                                                                                                                                                                                                                                                                                                                                                                                                                                                                                                                                                                                                                                                                                                                                                                                                                                                                                                                                                                                                                                                                                                                                                                             |                                                            |                        |                      |                      |            |                        |                                 |                 |                                    |                                          |
| PHYSICAL                                                                                                                                                                                                                                                                                                                                                                                         |                                                                                                                                                                                                                                                                                                                                                                                                                                                                                                                                                                                                                                                                                                                                                                                                                                                                                                                                                                                                                                                                                                                                                                                                                                                                                                                                                                                                                                                                                                                                                                                                                                                                                                                                                                                                                                                                                                                                                                                                                                                                                                                                                                                                                                                                                                                                                                                                                                                                                                                                                                                                                                                                                                                                                                                                                                                                                                                                                                                                                                                                                                                                                             |                                                            |                        |                      |                      |            |                        |                                 |                 |                                    |                                          |
| Shape: Cylinde                                                                                                                                                                                                                                                                                                                                                                                   | or.                                                                                                                                                                                                                                                                                                                                                                                                                                                                                                                                                                                                                                                                                                                                                                                                                                                                                                                                                                                                                                                                                                                                                                                                                                                                                                                                                                                                                                                                                                                                                                                                                                                                                                                                                                                                                                                                                                                                                                                                                                                                                                                                                                                                                                                                                                                                                                                                                                                                                                                                                                                                                                                                                                                                                                                                                                                                                                                                                                                                                                                                                                                                                         |                                                            |                        |                      |                      |            |                        |                                 |                 |                                    |                                          |
| Diameter (mm                                                                                                                                                                                                                                                                                                                                                                                     |                                                                                                                                                                                                                                                                                                                                                                                                                                                                                                                                                                                                                                                                                                                                                                                                                                                                                                                                                                                                                                                                                                                                                                                                                                                                                                                                                                                                                                                                                                                                                                                                                                                                                                                                                                                                                                                                                                                                                                                                                                                                                                                                                                                                                                                                                                                                                                                                                                                                                                                                                                                                                                                                                                                                                                                                                                                                                                                                                                                                                                                                                                                                                             |                                                            |                        |                      |                      |            |                        |                                 |                 |                                    |                                          |
| Diameter (in):                                                                                                                                                                                                                                                                                                                                                                                   |                                                                                                                                                                                                                                                                                                                                                                                                                                                                                                                                                                                                                                                                                                                                                                                                                                                                                                                                                                                                                                                                                                                                                                                                                                                                                                                                                                                                                                                                                                                                                                                                                                                                                                                                                                                                                                                                                                                                                                                                                                                                                                                                                                                                                                                                                                                                                                                                                                                                                                                                                                                                                                                                                                                                                                                                                                                                                                                                                                                                                                                                                                                                                             |                                                            |                        |                      |                      |            |                        |                                 |                 |                                    |                                          |
| Height (mm): 1                                                                                                                                                                                                                                                                                                                                                                                   |                                                                                                                                                                                                                                                                                                                                                                                                                                                                                                                                                                                                                                                                                                                                                                                                                                                                                                                                                                                                                                                                                                                                                                                                                                                                                                                                                                                                                                                                                                                                                                                                                                                                                                                                                                                                                                                                                                                                                                                                                                                                                                                                                                                                                                                                                                                                                                                                                                                                                                                                                                                                                                                                                                                                                                                                                                                                                                                                                                                                                                                                                                                                                             |                                                            |                        |                      |                      |            |                        |                                 |                 |                                    |                                          |
| Height (in): 5 <sup>7</sup> / <sub>4</sub>                                                                                                                                                                                                                                                                                                                                                       |                                                                                                                                                                                                                                                                                                                                                                                                                                                                                                                                                                                                                                                                                                                                                                                                                                                                                                                                                                                                                                                                                                                                                                                                                                                                                                                                                                                                                                                                                                                                                                                                                                                                                                                                                                                                                                                                                                                                                                                                                                                                                                                                                                                                                                                                                                                                                                                                                                                                                                                                                                                                                                                                                                                                                                                                                                                                                                                                                                                                                                                                                                                                                             |                                                            |                        |                      |                      |            |                        |                                 |                 |                                    |                                          |
|                                                                                                                                                                                                                                                                                                                                                                                                  | eight (mm): 21                                                                                                                                                                                                                                                                                                                                                                                                                                                                                                                                                                                                                                                                                                                                                                                                                                                                                                                                                                                                                                                                                                                                                                                                                                                                                                                                                                                                                                                                                                                                                                                                                                                                                                                                                                                                                                                                                                                                                                                                                                                                                                                                                                                                                                                                                                                                                                                                                                                                                                                                                                                                                                                                                                                                                                                                                                                                                                                                                                                                                                                                                                                                              | 50                                                         |                        |                      |                      |            |                        |                                 |                 |                                    |                                          |
|                                                                                                                                                                                                                                                                                                                                                                                                  | eight (in): 84 ½                                                                                                                                                                                                                                                                                                                                                                                                                                                                                                                                                                                                                                                                                                                                                                                                                                                                                                                                                                                                                                                                                                                                                                                                                                                                                                                                                                                                                                                                                                                                                                                                                                                                                                                                                                                                                                                                                                                                                                                                                                                                                                                                                                                                                                                                                                                                                                                                                                                                                                                                                                                                                                                                                                                                                                                                                                                                                                                                                                                                                                                                                                                                            |                                                            |                        |                      |                      |            |                        |                                 |                 |                                    |                                          |
| Light Distribut                                                                                                                                                                                                                                                                                                                                                                                  |                                                                                                                                                                                                                                                                                                                                                                                                                                                                                                                                                                                                                                                                                                                                                                                                                                                                                                                                                                                                                                                                                                                                                                                                                                                                                                                                                                                                                                                                                                                                                                                                                                                                                                                                                                                                                                                                                                                                                                                                                                                                                                                                                                                                                                                                                                                                                                                                                                                                                                                                                                                                                                                                                                                                                                                                                                                                                                                                                                                                                                                                                                                                                             |                                                            |                        |                      |                      |            |                        |                                 |                 |                                    |                                          |
| Diffuser: Shine                                                                                                                                                                                                                                                                                                                                                                                  |                                                                                                                                                                                                                                                                                                                                                                                                                                                                                                                                                                                                                                                                                                                                                                                                                                                                                                                                                                                                                                                                                                                                                                                                                                                                                                                                                                                                                                                                                                                                                                                                                                                                                                                                                                                                                                                                                                                                                                                                                                                                                                                                                                                                                                                                                                                                                                                                                                                                                                                                                                                                                                                                                                                                                                                                                                                                                                                                                                                                                                                                                                                                                             |                                                            |                        |                      |                      |            |                        |                                 |                 |                                    |                                          |
| Fixture Finish:<br>LOD / PUS / FR                                                                                                                                                                                                                                                                                                                                                                | SSR / BKV / CW<br>RO / FUP / KIA /                                                                                                                                                                                                                                                                                                                                                                                                                                                                                                                                                                                                                                                                                                                                                                                                                                                                                                                                                                                                                                                                                                                                                                                                                                                                                                                                                                                                                                                                                                                                                                                                                                                                                                                                                                                                                                                                                                                                                                                                                                                                                                                                                                                                                                                                                                                                                                                                                                                                                                                                                                                                                                                                                                                                                                                                                                                                                                                                                                                                                                                                                                                          | POP / BLS /                                                |                        |                      |                      |            |                        |                                 | $\bigcirc$      |                                    |                                          |
|                                                                                                                                                                                                                                                                                                                                                                                                  | AG / OBR / MOS                                                                                                                                                                                                                                                                                                                                                                                                                                                                                                                                                                                                                                                                                                                                                                                                                                                                                                                                                                                                                                                                                                                                                                                                                                                                                                                                                                                                                                                                                                                                                                                                                                                                                                                                                                                                                                                                                                                                                                                                                                                                                                                                                                                                                                                                                                                                                                                                                                                                                                                                                                                                                                                                                                                                                                                                                                                                                                                                                                                                                                                                                                                                              | / ROR                                                      |                        |                      |                      |            |                        |                                 |                 |                                    |                                          |
|                                                                                                                                                                                                                                                                                                                                                                                                  | 2000mm / 6000                                                                                                                                                                                                                                                                                                                                                                                                                                                                                                                                                                                                                                                                                                                                                                                                                                                                                                                                                                                                                                                                                                                                                                                                                                                                                                                                                                                                                                                                                                                                                                                                                                                                                                                                                                                                                                                                                                                                                                                                                                                                                                                                                                                                                                                                                                                                                                                                                                                                                                                                                                                                                                                                                                                                                                                                                                                                                                                                                                                                                                                                                                                                               | )mmm Cab                                                   | le in White            | / Black / Or         | range /              |            |                        |                                 |                 |                                    |                                          |
| Red                                                                                                                                                                                                                                                                                                                                                                                              | wanaanta. COmu                                                                                                                                                                                                                                                                                                                                                                                                                                                                                                                                                                                                                                                                                                                                                                                                                                                                                                                                                                                                                                                                                                                                                                                                                                                                                                                                                                                                                                                                                                                                                                                                                                                                                                                                                                                                                                                                                                                                                                                                                                                                                                                                                                                                                                                                                                                                                                                                                                                                                                                                                                                                                                                                                                                                                                                                                                                                                                                                                                                                                                                                                                                                              | m / 2 11/10                                                |                        |                      |                      |            |                        |                                 |                 |                                    |                                          |
|                                                                                                                                                                                                                                                                                                                                                                                                  | irements: 68mr                                                                                                                                                                                                                                                                                                                                                                                                                                                                                                                                                                                                                                                                                                                                                                                                                                                                                                                                                                                                                                                                                                                                                                                                                                                                                                                                                                                                                                                                                                                                                                                                                                                                                                                                                                                                                                                                                                                                                                                                                                                                                                                                                                                                                                                                                                                                                                                                                                                                                                                                                                                                                                                                                                                                                                                                                                                                                                                                                                                                                                                                                                                                              | n/211/16                                                   |                        |                      |                      |            |                        |                                 | 22/11           |                                    | a com                                    |
| ELECTRICAL                                                                                                                                                                                                                                                                                                                                                                                       |                                                                                                                                                                                                                                                                                                                                                                                                                                                                                                                                                                                                                                                                                                                                                                                                                                                                                                                                                                                                                                                                                                                                                                                                                                                                                                                                                                                                                                                                                                                                                                                                                                                                                                                                                                                                                                                                                                                                                                                                                                                                                                                                                                                                                                                                                                                                                                                                                                                                                                                                                                                                                                                                                                                                                                                                                                                                                                                                                                                                                                                                                                                                                             |                                                            |                        |                      |                      |            |                        |                                 | 3 3/8"          | = 🕥                                | Ø 68mr                                   |
|                                                                                                                                                                                                                                                                                                                                                                                                  | D (Zhaga Stand                                                                                                                                                                                                                                                                                                                                                                                                                                                                                                                                                                                                                                                                                                                                                                                                                                                                                                                                                                                                                                                                                                                                                                                                                                                                                                                                                                                                                                                                                                                                                                                                                                                                                                                                                                                                                                                                                                                                                                                                                                                                                                                                                                                                                                                                                                                                                                                                                                                                                                                                                                                                                                                                                                                                                                                                                                                                                                                                                                                                                                                                                                                                              | dard)                                                      |                        |                      |                      |            |                        |                                 | Ø <u>85mm</u>   | ~                                  | <b>2</b> <sup>11</sup> / <sub>16</sub> " |
|                                                                                                                                                                                                                                                                                                                                                                                                  |                                                                                                                                                                                                                                                                                                                                                                                                                                                                                                                                                                                                                                                                                                                                                                                                                                                                                                                                                                                                                                                                                                                                                                                                                                                                                                                                                                                                                                                                                                                                                                                                                                                                                                                                                                                                                                                                                                                                                                                                                                                                                                                                                                                                                                                                                                                                                                                                                                                                                                                                                                                                                                                                                                                                                                                                                                                                                                                                                                                                                                                                                                                                                             |                                                            |                        |                      |                      |            |                        |                                 | Charles and the |                                    |                                          |
|                                                                                                                                                                                                                                                                                                                                                                                                  |                                                                                                                                                                                                                                                                                                                                                                                                                                                                                                                                                                                                                                                                                                                                                                                                                                                                                                                                                                                                                                                                                                                                                                                                                                                                                                                                                                                                                                                                                                                                                                                                                                                                                                                                                                                                                                                                                                                                                                                                                                                                                                                                                                                                                                                                                                                                                                                                                                                                                                                                                                                                                                                                                                                                                                                                                                                                                                                                                                                                                                                                                                                                                             |                                                            |                        |                      |                      |            |                        |                                 |                 |                                    |                                          |
|                                                                                                                                                                                                                                                                                                                                                                                                  | Vattage (W): 9<br>Mode (Non-Dim                                                                                                                                                                                                                                                                                                                                                                                                                                                                                                                                                                                                                                                                                                                                                                                                                                                                                                                                                                                                                                                                                                                                                                                                                                                                                                                                                                                                                                                                                                                                                                                                                                                                                                                                                                                                                                                                                                                                                                                                                                                                                                                                                                                                                                                                                                                                                                                                                                                                                                                                                                                                                                                                                                                                                                                                                                                                                                                                                                                                                                                                                                                             | iming and I                                                | Phase Dimr             | ning (120Va          | ac only)             |            |                        |                                 |                 |                                    |                                          |
| Total Output V<br>Dimming: Tri-N<br>and 0-10V Dim                                                                                                                                                                                                                                                                                                                                                | Vattage (W): 9<br>Mode (Non-Dim<br>ming)                                                                                                                                                                                                                                                                                                                                                                                                                                                                                                                                                                                                                                                                                                                                                                                                                                                                                                                                                                                                                                                                                                                                                                                                                                                                                                                                                                                                                                                                                                                                                                                                                                                                                                                                                                                                                                                                                                                                                                                                                                                                                                                                                                                                                                                                                                                                                                                                                                                                                                                                                                                                                                                                                                                                                                                                                                                                                                                                                                                                                                                                                                                    | iming and I                                                | Phase Dimr             | ning (120Va          | ac only)             |            |                        |                                 |                 |                                    |                                          |
| Total Output V<br>Dimming: Tri-N                                                                                                                                                                                                                                                                                                                                                                 | Vattage (W): 9<br>Mode (Non-Dim<br>ming)<br>d: Yes                                                                                                                                                                                                                                                                                                                                                                                                                                                                                                                                                                                                                                                                                                                                                                                                                                                                                                                                                                                                                                                                                                                                                                                                                                                                                                                                                                                                                                                                                                                                                                                                                                                                                                                                                                                                                                                                                                                                                                                                                                                                                                                                                                                                                                                                                                                                                                                                                                                                                                                                                                                                                                                                                                                                                                                                                                                                                                                                                                                                                                                                                                          | iming and I                                                | Phase Dimr             | ning (120Va          | ac only)             |            |                        |                                 |                 |                                    |                                          |
| Total Output V<br>Dimming: Tri-N<br>and 0-10V Dim<br>Driver Included<br>Driver Location                                                                                                                                                                                                                                                                                                          | Vattage (W): 9<br>Mode (Non-Dim<br>ming)<br>d: Yes<br>n: External                                                                                                                                                                                                                                                                                                                                                                                                                                                                                                                                                                                                                                                                                                                                                                                                                                                                                                                                                                                                                                                                                                                                                                                                                                                                                                                                                                                                                                                                                                                                                                                                                                                                                                                                                                                                                                                                                                                                                                                                                                                                                                                                                                                                                                                                                                                                                                                                                                                                                                                                                                                                                                                                                                                                                                                                                                                                                                                                                                                                                                                                                           |                                                            |                        | ning (120Va          | ac only)             |            |                        | 4"                              |                 |                                    |                                          |
| Total Output V<br>Dimming: Tri-N<br>and 0-10V Dim<br>Driver Included<br>Driver Location                                                                                                                                                                                                                                                                                                          | Vattage (W): 9<br>Mode (Non-Dim<br>ming)<br>d: Yes<br>n: External<br>onstant Curren                                                                                                                                                                                                                                                                                                                                                                                                                                                                                                                                                                                                                                                                                                                                                                                                                                                                                                                                                                                                                                                                                                                                                                                                                                                                                                                                                                                                                                                                                                                                                                                                                                                                                                                                                                                                                                                                                                                                                                                                                                                                                                                                                                                                                                                                                                                                                                                                                                                                                                                                                                                                                                                                                                                                                                                                                                                                                                                                                                                                                                                                         |                                                            |                        | ning (120Va          | ac only)             |            |                        | 5 1/4"                          |                 |                                    |                                          |
| Total Output V<br>Dimming: Tri-N<br>and 0-10V Dim<br>Driver Included<br>Driver Location<br>Driver Type: Co<br>Driver Class: C                                                                                                                                                                                                                                                                    | Vattage (W): 9<br>Mode (Non-Dim<br>ming)<br>d: Yes<br>n: External<br>onstant Curren                                                                                                                                                                                                                                                                                                                                                                                                                                                                                                                                                                                                                                                                                                                                                                                                                                                                                                                                                                                                                                                                                                                                                                                                                                                                                                                                                                                                                                                                                                                                                                                                                                                                                                                                                                                                                                                                                                                                                                                                                                                                                                                                                                                                                                                                                                                                                                                                                                                                                                                                                                                                                                                                                                                                                                                                                                                                                                                                                                                                                                                                         | t - Universa                                               |                        | ning (120Va          | ac only)             |            |                        | 2361/4"                         |                 |                                    |                                          |
| Total Output V<br>Dimming: Tri-M<br>and 0-10V Dim<br>Driver Included<br>Driver Location<br>Driver Type: Co<br>Driver Class: Cl<br>Housing: ENCF                                                                                                                                                                                                                                                  | Vattage (W): 9<br>Mode (Non-Dim<br>ming)<br>d: Yes<br>n: External<br>onstant Curren<br>lass 2<br>23 w/Quick Con                                                                                                                                                                                                                                                                                                                                                                                                                                                                                                                                                                                                                                                                                                                                                                                                                                                                                                                                                                                                                                                                                                                                                                                                                                                                                                                                                                                                                                                                                                                                                                                                                                                                                                                                                                                                                                                                                                                                                                                                                                                                                                                                                                                                                                                                                                                                                                                                                                                                                                                                                                                                                                                                                                                                                                                                                                                                                                                                                                                                                                             | t - Universa                                               |                        | ning (120Va          | ac only)             |            |                        | 1 236 <sup>1/4"</sup>           |                 |                                    |                                          |
| Total Output V<br>Dimming: Tri-M<br>and 0-10V Dim<br>Driver Included<br>Driver Location<br>Driver Type: Co<br>Driver Class: Cl<br>Housing: ENCF<br>Input Voltage (                                                                                                                                                                                                                               | Vattage (W): 9<br>Mode (Non-Dim<br>ming)<br>d: Yes<br>n: External<br>onstant Curren<br>lass 2<br>P3 w/Quick Con<br>(V): 120 - 277                                                                                                                                                                                                                                                                                                                                                                                                                                                                                                                                                                                                                                                                                                                                                                                                                                                                                                                                                                                                                                                                                                                                                                                                                                                                                                                                                                                                                                                                                                                                                                                                                                                                                                                                                                                                                                                                                                                                                                                                                                                                                                                                                                                                                                                                                                                                                                                                                                                                                                                                                                                                                                                                                                                                                                                                                                                                                                                                                                                                                           | t - Universa                                               |                        | ning (120Va          | ac only)             |            |                        |                                 |                 |                                    |                                          |
| Total Output V<br>Dimming: Tri-M<br>and 0-10V Dim<br>Driver Includee<br>Driver Location<br>Driver Type: Co<br>Driver Class: C<br>Housing: ENCF<br>Input Voltage (<br>Constant Curre                                                                                                                                                                                                              | Vattage (W): 9<br>Mode (Non-Dim<br>ming)<br>d: Yes<br>n: External<br>onstant Curren<br>lass 2<br>P3 w/Quick Con<br>(V): 120 - 277                                                                                                                                                                                                                                                                                                                                                                                                                                                                                                                                                                                                                                                                                                                                                                                                                                                                                                                                                                                                                                                                                                                                                                                                                                                                                                                                                                                                                                                                                                                                                                                                                                                                                                                                                                                                                                                                                                                                                                                                                                                                                                                                                                                                                                                                                                                                                                                                                                                                                                                                                                                                                                                                                                                                                                                                                                                                                                                                                                                                                           | t - Universa                                               |                        | ning (120Va          | ac only)             |            |                        |                                 |                 |                                    |                                          |
| Total Output V<br>Dimming: Tri-M<br>and 0-10V Dim<br>Driver Includee<br>Driver Location<br>Driver Type: Cc<br>Driver Class: Cl<br>Housing: ENCF<br>Input Voltage (<br>Constant Curre<br><b>LED</b>                                                                                                                                                                                               | Vattage (W): 9<br>Mode (Non-Dim<br>ming)<br>d: Yes<br>n: External<br>onstant Curren<br>lass 2<br>23 w/Quick Con<br>(V): 120 - 277<br>ent (MA): 500                                                                                                                                                                                                                                                                                                                                                                                                                                                                                                                                                                                                                                                                                                                                                                                                                                                                                                                                                                                                                                                                                                                                                                                                                                                                                                                                                                                                                                                                                                                                                                                                                                                                                                                                                                                                                                                                                                                                                                                                                                                                                                                                                                                                                                                                                                                                                                                                                                                                                                                                                                                                                                                                                                                                                                                                                                                                                                                                                                                                          | t - Universa                                               |                        | ning (120Va          | ac only)             |            |                        |                                 |                 |                                    |                                          |
| Total Output V<br>Dimming: Tri-M<br>and 0-10V Dim<br>Driver Includee<br>Driver Location<br>Driver Type: Cc<br>Driver Class: Cl<br>Housing: ENCF<br>Input Voltage (<br>Constant Curre<br><b>LED</b><br>Number of LEE                                                                                                                                                                              | Vattage (W): 9<br>Mode (Non-Dim<br>ming)<br>d: Yes<br>n: External<br>onstant Curren<br>lass 2<br>23 w/Quick Con<br>(V): 120 - 277<br>ent (MA): 500                                                                                                                                                                                                                                                                                                                                                                                                                                                                                                                                                                                                                                                                                                                                                                                                                                                                                                                                                                                                                                                                                                                                                                                                                                                                                                                                                                                                                                                                                                                                                                                                                                                                                                                                                                                                                                                                                                                                                                                                                                                                                                                                                                                                                                                                                                                                                                                                                                                                                                                                                                                                                                                                                                                                                                                                                                                                                                                                                                                                          | t - Universa                                               | al                     | ning (120Va          | ac only)             |            |                        |                                 |                 |                                    |                                          |
| Total Output V<br>Dimming: Tri-M<br>and 0-10V Dim<br>Driver Includee<br>Driver Location<br>Driver Type: Cc<br>Driver Class: Cl<br>Housing: ENCF<br>Input Voltage (<br>Constant Curre<br><b>LED</b><br>Number of LEE<br>Color Tempera                                                                                                                                                             | Vattage (W): 9<br>Mode (Non-Dim<br>ming)<br>d: Yes<br>n: External<br>onstant Curren<br>lass 2<br><sup>23</sup> w/Quick Con<br>(V): 120 - 277<br>ent (MA): 500                                                                                                                                                                                                                                                                                                                                                                                                                                                                                                                                                                                                                                                                                                                                                                                                                                                                                                                                                                                                                                                                                                                                                                                                                                                                                                                                                                                                                                                                                                                                                                                                                                                                                                                                                                                                                                                                                                                                                                                                                                                                                                                                                                                                                                                                                                                                                                                                                                                                                                                                                                                                                                                                                                                                                                                                                                                                                                                                                                                               | t - Universa<br>inect<br>/ 3000 / 40                       | al                     | ning (120Va          | ac only)             |            |                        |                                 |                 |                                    |                                          |
| Total Output V<br>Dimming: Tri-M<br>and 0-10V Dim<br>Driver Includee<br>Driver Location<br>Driver Type: Cc<br>Driver Class: Cl<br>Housing: ENCF<br>Input Voltage (<br>Constant Curre<br><b>LED</b><br>Number of LEE<br>Color Tempera                                                                                                                                                             | Vattage (W): 9<br>Mode (Non-Dim<br>ming)<br>d: Yes<br>n: External<br>onstant Curren<br>lass 2<br>23 w/Quick Con<br>(V): 120 - 277<br>ent (MA): 500<br>Ds: 1<br>ature (°K): 2700                                                                                                                                                                                                                                                                                                                                                                                                                                                                                                                                                                                                                                                                                                                                                                                                                                                                                                                                                                                                                                                                                                                                                                                                                                                                                                                                                                                                                                                                                                                                                                                                                                                                                                                                                                                                                                                                                                                                                                                                                                                                                                                                                                                                                                                                                                                                                                                                                                                                                                                                                                                                                                                                                                                                                                                                                                                                                                                                                                             | t - Universa<br>inect<br>/ 3000 / 40                       | al                     | ning (120Va          | ac only)             |            |                        | max. 6000mm 236 <sup>1/4"</sup> |                 |                                    |                                          |
| Total Output V<br>Dimming: Tri-M<br>and 0-10V Dim<br>Driver Includee<br>Driver Location<br>Driver Type: Cc<br>Driver Class: Cl<br>Housing: ENCF<br>Input Voltage (<br>Constant Curre<br>LED<br>Number of LEE<br>Color Tempera<br>Max. Delivered<br>CRI: >90 CRI<br>Lamp Life (hrs)                                                                                                               | Vattage (W): 9<br>Mode (Non-Dim<br>ming)<br>d: Yes<br>n: External<br>onstant Curren<br>lass 2<br>23 w/Quick Con<br>(V): 120 - 277<br>ent (MA): 500<br>Ds: 1<br>ature (°K): 2700<br>I Lumen (lm): 9                                                                                                                                                                                                                                                                                                                                                                                                                                                                                                                                                                                                                                                                                                                                                                                                                                                                                                                                                                                                                                                                                                                                                                                                                                                                                                                                                                                                                                                                                                                                                                                                                                                                                                                                                                                                                                                                                                                                                                                                                                                                                                                                                                                                                                                                                                                                                                                                                                                                                                                                                                                                                                                                                                                                                                                                                                                                                                                                                          | t - Universa<br>inect<br>/ 3000 / 40<br>23                 | al<br>                 |                      |                      |            |                        |                                 |                 |                                    |                                          |
| Total Output V<br>Dimming: Tri-M<br>and 0-10V Dim<br>Driver Includee<br>Driver Location<br>Driver Type: Co<br>Driver Class: Cl<br>Housing: ENCF<br>Input Voltage (<br>Constant Curre<br>LED<br>Number of LEE<br>Color Tempera<br>Max. Delivered<br>CRI: >90 CRI<br>Lamp Life (hrs)<br>Upon Request:                                                                                              | Vattage (W): 9<br>Mode (Non-Dim<br>ming)<br>d: Yes<br>n: External<br>onstant Curren<br>lass 2<br><sup>23</sup> w/Quick Con<br>(V): 120 - 277<br>ent (MA): 500<br>DS: 1<br>ature (°K): 2700<br>I Lumen (Im): 9<br>): 50000<br>: ***3500K avai                                                                                                                                                                                                                                                                                                                                                                                                                                                                                                                                                                                                                                                                                                                                                                                                                                                                                                                                                                                                                                                                                                                                                                                                                                                                                                                                                                                                                                                                                                                                                                                                                                                                                                                                                                                                                                                                                                                                                                                                                                                                                                                                                                                                                                                                                                                                                                                                                                                                                                                                                                                                                                                                                                                                                                                                                                                                                                                | t - Universa<br>inect<br>/ 3000 / 40<br>23                 | al<br>                 |                      |                      |            |                        |                                 |                 | E                                  |                                          |
| Total Output V<br>Dimming: Tri-M<br>and 0-10V Dim<br>Driver Includee<br>Driver Location<br>Driver Type: Cc<br>Driver Class: Cl<br>Housing: ENCF<br>Input Voltage (<br>Constant Curre<br>LED<br>Number of LEE<br>Color Tempera<br>Max. Delivered<br>CRI: >90 CRI<br>Lamp Life (hrs)                                                                                                               | Vattage (W): 9<br>Mode (Non-Dim<br>ming)<br>d: Yes<br>n: External<br>onstant Curren<br>lass 2<br><sup>23</sup> w/Quick Con<br>(V): 120 - 277<br>ent (MA): 500<br>DS: 1<br>ature (°K): 2700<br>I Lumen (Im): 9<br>): 50000<br>: ***3500K avai                                                                                                                                                                                                                                                                                                                                                                                                                                                                                                                                                                                                                                                                                                                                                                                                                                                                                                                                                                                                                                                                                                                                                                                                                                                                                                                                                                                                                                                                                                                                                                                                                                                                                                                                                                                                                                                                                                                                                                                                                                                                                                                                                                                                                                                                                                                                                                                                                                                                                                                                                                                                                                                                                                                                                                                                                                                                                                                | t - Universa<br>inect<br>/ 3000 / 40<br>23                 | al<br>                 |                      |                      |            |                        |                                 |                 | 0mm<br>7/8"                        |                                          |
| Total Output V<br>Dimming: Tri-M<br>and 0-10V Dim<br>Driver Included<br>Driver Location<br>Driver Type: Cc<br>Driver Class: Cl<br>Housing: ENCF<br>Input Voltage (<br>Constant Curre<br>LED<br>Number of LEE<br>Color Tempera<br>Max. Delivered<br>CRI: >90 CRI<br>Lamp Life (hrs;<br>Upon Request:<br>quantities upo                                                                            | Vattage (W): 9<br>Mode (Non-Dim<br>ming)<br>d: Yes<br>n: External<br>constant Curren<br>lass 2<br>P3 w/Quick Con<br>(V): 120 - 277<br>ent (MA): 500<br>Os: 1<br>ature (°K): 2700<br>I Lumen (Im): 9<br>): 50000<br>: ***3500K avai<br>on request)                                                                                                                                                                                                                                                                                                                                                                                                                                                                                                                                                                                                                                                                                                                                                                                                                                                                                                                                                                                                                                                                                                                                                                                                                                                                                                                                                                                                                                                                                                                                                                                                                                                                                                                                                                                                                                                                                                                                                                                                                                                                                                                                                                                                                                                                                                                                                                                                                                                                                                                                                                                                                                                                                                                                                                                                                                                                                                           | t - Universa<br>inect<br>/ 3000 / 40<br>23                 | al<br>                 |                      |                      |            |                        |                                 |                 | <b>150mm</b><br>5 <sup>7/8</sup> " |                                          |
| Total Output V<br>Dimming: Tri-M<br>and 0-10V Dim<br>Driver Included<br>Driver Location<br>Driver Type: Co<br>Driver Class: Cl<br>Housing: ENCF<br>Input Voltage (<br>Constant Curre<br>Lang Life (Nrs)<br>Upon Request;<br>Quantities upo<br>OPTICAL<br>Reflector <sup>®</sup> : 18 /                                                                                                           | Vattage (W): 9<br>Mode (Non-Dim<br>ming)<br>d: Yes<br>n: External<br>constant Curren<br>lass 2<br>P3 w/Quick Con<br>(V): 120 - 277<br>ent (MA): 500<br>Os: 1<br>ature (°K): 2700<br>I Lumen (Im): 9<br>): 50000<br>: ***3500K avai<br>on request)                                                                                                                                                                                                                                                                                                                                                                                                                                                                                                                                                                                                                                                                                                                                                                                                                                                                                                                                                                                                                                                                                                                                                                                                                                                                                                                                                                                                                                                                                                                                                                                                                                                                                                                                                                                                                                                                                                                                                                                                                                                                                                                                                                                                                                                                                                                                                                                                                                                                                                                                                                                                                                                                                                                                                                                                                                                                                                           | t - Universa<br>inect<br>/ 3000 / 40<br>23<br>lable in min | al<br>                 |                      |                      |            |                        |                                 |                 | <b>150mm</b><br>5 7/8"             |                                          |
| Total Output V<br>Dimming: Tri-M<br>and 0-10V Dim<br>Driver Included<br>Driver Location<br>Driver Type: Co<br>Driver Class: Cl<br>Housing: ENCF<br>Input Voltage (<br>Constant Curre<br>Land Voltage (<br>Color Tempera<br>Max. Delivered<br>CRI: >90 CRI<br>Lamp Life (hrs;<br>Upon Request:<br>quantities upo<br>OPTICAL<br>Reflector <sup>o</sup> : 18 /<br>RATINGS AND                       | Vattage (W): 9<br>Mode (Non-Dim<br>ming)<br>d: Yes<br>n: External<br>onstant Curren<br>lass 2<br>P3 w/Quick Con<br>(V): 120 - 277<br>ent (MA): 500<br>OS: 1<br>DS: 1 | t - Universa<br>inect<br>/ 3000 / 40<br>23<br>lable in min | oo<br>nimum qua        | ntities (larg        |                      |            |                        |                                 |                 | <b>150mm</b><br>5 7/8"             |                                          |
| Total Output V<br>Dimming: Tri-M<br>and 0-10V Dim<br>Driver Included<br>Driver Location<br>Driver Type: Co<br>Driver Class: Cl<br>Housing: ENCF<br>Input Voltage (<br>Constant Curre<br>Land Voltage (<br>Color Tempera<br>Max. Delivered<br>CRI: >90 CRI<br>Lamp Life (hrs;<br>Upon Request:<br>quantities upo<br>OPTICAL<br>Reflector <sup>o</sup> : 18 /<br>RATINGS AND                       | Vattage (W): 9<br>Mode (Non-Dim<br>ming)<br>d: Yes<br>n: External<br>onstant Curren<br>lass 2<br>P3 w/Quick Con<br>(V): 120 - 277<br>ent (MA): 500<br>OS: 1<br>DS: 1<br>Dature (°K): 2700<br>I Lumen (Im): 9<br>DS: 50000<br>: ***3500K avai<br>nn request)<br>/ 36 / 52<br>CERTIFICATIO                                                                                                                                                                                                                                                                                                                                                                                                                                                                                                                                                                                                                                                                                                                                                                                                                                                                                                                                                                                                                                                                                                                                                                                                                                                                                                                                                                                                                                                                                                                                                                                                                                                                                                                                                                                                                                                                                                                                                                                                                                                                                                                                                                                                                                                                                                                                                                                                                                                                                                                                                                                                                                                                                                                                                                                                                                                                    | t - Universa<br>inect<br>/ 3000 / 40<br>23<br>lable in min | oo<br>nimum qua        | ntities (larg        |                      |            |                        |                                 | Ø75mm           | <b>150mm</b><br>5 7/8"             |                                          |
| Total Output V<br>Dimming: Tri-M<br>and 0-10V Dim<br>Driver Included<br>Driver Location<br>Driver Type: Co<br>Driver Class: Cl<br>Housing: ENCF<br>Input Voltage (<br>Constant Curre<br>Lamp Ufor of LEE<br>Color Tempera<br>Max. Delivered<br>CRI: >90 CRI<br>Lamp Life (hrs;<br>Upon Request:<br>Guantities upo<br>OPTICAL<br>Reflector <sup>o</sup> : 18 /<br>RATINGS AND<br>Certified By: Co | Vattage (W): 9<br>Mode (Non-Dim<br>ming)<br>d: Yes<br>n: External<br>onstant Curren<br>lass 2<br>P3 w/Quick Con<br>(V): 120 - 277<br>ent (MA): 500<br>OS: 1<br>DS: 1<br>Dature (°K): 2700<br>I Lumen (Im): 9<br>DS: 50000<br>: ***3500K avai<br>nn request)<br>/ 36 / 52<br>CERTIFICATIO                                                                                                                                                                                                                                                                                                                                                                                                                                                                                                                                                                                                                                                                                                                                                                                                                                                                                                                                                                                                                                                                                                                                                                                                                                                                                                                                                                                                                                                                                                                                                                                                                                                                                                                                                                                                                                                                                                                                                                                                                                                                                                                                                                                                                                                                                                                                                                                                                                                                                                                                                                                                                                                                                                                                                                                                                                                                    | t - Universa<br>inect<br>/ 3000 / 40<br>23<br>lable in min | oo<br>nimum qua        | ntities (larg        |                      |            | A                      |                                 |                 | <b>150mm</b><br>5 7/8"             |                                          |
| Total Output V<br>Dimming: Tri-M<br>and 0-10V Dim<br>Driver Included<br>Driver Location<br>Driver Type: Co<br>Driver Class: Cl<br>Housing: ENCF<br>Input Voltage (<br>Constant Curre<br>Lanp Ufor of LEE<br>Color Tempera<br>Max. Delivered<br>CRI: >90 CRI<br>Lamp Life (hrs;<br>Upon Request:<br>quantities upo<br>OPTICAL<br>Reflector <sup>o</sup> : 18 /<br>RATINGS AND<br>Certified By: Co | Vattage (W): 9<br>Mode (Non-Dim<br>ming)<br>d: Yes<br>n: External<br>onstant Curren<br>lass 2<br>P3 w/Quick Con<br>(V): 120 - 277<br>ent (MA): 500<br>OS: 1<br>DS: 1<br>Dature (°K): 2700<br>I Lumen (Im): 9<br>DS: 50000<br>: ***3500K avai<br>nn request)<br>/ 36 / 52<br>CERTIFICATIO                                                                                                                                                                                                                                                                                                                                                                                                                                                                                                                                                                                                                                                                                                                                                                                                                                                                                                                                                                                                                                                                                                                                                                                                                                                                                                                                                                                                                                                                                                                                                                                                                                                                                                                                                                                                                                                                                                                                                                                                                                                                                                                                                                                                                                                                                                                                                                                                                                                                                                                                                                                                                                                                                                                                                                                                                                                                    | t - Universa<br>inect<br>/ 3000 / 40<br>23<br>lable in min | oo<br>nimum qua        | ntities (larg        |                      |            | A                      |                                 | Ø75mm           | <b>150mm</b><br>5 <sup>7/8</sup> " |                                          |