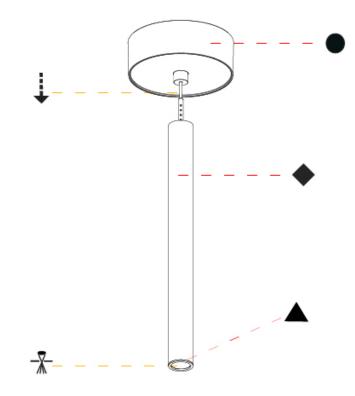

### HANGOVER MONOPOINT RECESSED CANOPY

**SUSPENSION** 

|                                                                                                                                                                                                                                                                                                                                                                                                  | ISION                                                                                                                                                                                                                                                                                                                                                                                                                                                                                                                                                                                                                                                                                                                                                                                                                                                                                                                                                                                                                                                                                                                                                                                                                                                                                                                                                                                                                                                                                                                                                                                                                                                                                                                                                                                                                                                                                                                                                                                                                                                                                                                                                                                                                                                                                                                                                                                                                                                                                                                                                                                                                                                                                                                                                                                                                                                                                                                                                                                                                                                                                                                                                       |                                                            |                        |                      |                      |            |                        |                                 | DATE            |                                    |                                          |
|--------------------------------------------------------------------------------------------------------------------------------------------------------------------------------------------------------------------------------------------------------------------------------------------------------------------------------------------------------------------------------------------------|-------------------------------------------------------------------------------------------------------------------------------------------------------------------------------------------------------------------------------------------------------------------------------------------------------------------------------------------------------------------------------------------------------------------------------------------------------------------------------------------------------------------------------------------------------------------------------------------------------------------------------------------------------------------------------------------------------------------------------------------------------------------------------------------------------------------------------------------------------------------------------------------------------------------------------------------------------------------------------------------------------------------------------------------------------------------------------------------------------------------------------------------------------------------------------------------------------------------------------------------------------------------------------------------------------------------------------------------------------------------------------------------------------------------------------------------------------------------------------------------------------------------------------------------------------------------------------------------------------------------------------------------------------------------------------------------------------------------------------------------------------------------------------------------------------------------------------------------------------------------------------------------------------------------------------------------------------------------------------------------------------------------------------------------------------------------------------------------------------------------------------------------------------------------------------------------------------------------------------------------------------------------------------------------------------------------------------------------------------------------------------------------------------------------------------------------------------------------------------------------------------------------------------------------------------------------------------------------------------------------------------------------------------------------------------------------------------------------------------------------------------------------------------------------------------------------------------------------------------------------------------------------------------------------------------------------------------------------------------------------------------------------------------------------------------------------------------------------------------------------------------------------------------------|------------------------------------------------------------|------------------------|----------------------|----------------------|------------|------------------------|---------------------------------|-----------------|------------------------------------|------------------------------------------|
| A 9 9 9 4 5 6                                                                                                                                                                                                                                                                                                                                                                                    |                                                                                                                                                                                                                                                                                                                                                                                                                                                                                                                                                                                                                                                                                                                                                                                                                                                                                                                                                                                                                                                                                                                                                                                                                                                                                                                                                                                                                                                                                                                                                                                                                                                                                                                                                                                                                                                                                                                                                                                                                                                                                                                                                                                                                                                                                                                                                                                                                                                                                                                                                                                                                                                                                                                                                                                                                                                                                                                                                                                                                                                                                                                                                             |                                                            |                        |                      |                      |            |                        |                                 |                 |                                    |                                          |
| A300156                                                                                                                                                                                                                                                                                                                                                                                          |                                                                                                                                                                                                                                                                                                                                                                                                                                                                                                                                                                                                                                                                                                                                                                                                                                                                                                                                                                                                                                                                                                                                                                                                                                                                                                                                                                                                                                                                                                                                                                                                                                                                                                                                                                                                                                                                                                                                                                                                                                                                                                                                                                                                                                                                                                                                                                                                                                                                                                                                                                                                                                                                                                                                                                                                                                                                                                                                                                                                                                                                                                                                                             |                                                            |                        | -                    | -                    | -          | -                      |                                 |                 |                                    |                                          |
| ase number                                                                                                                                                                                                                                                                                                                                                                                       | Color F<br>Temperature (                                                                                                                                                                                                                                                                                                                                                                                                                                                                                                                                                                                                                                                                                                                                                                                                                                                                                                                                                                                                                                                                                                                                                                                                                                                                                                                                                                                                                                                                                                                                                                                                                                                                                                                                                                                                                                                                                                                                                                                                                                                                                                                                                                                                                                                                                                                                                                                                                                                                                                                                                                                                                                                                                                                                                                                                                                                                                                                                                                                                                                                                                                                                    | -inishes<br>Diamond)                                       | Finishes<br>(Triangle) | Finishes<br>(Circle) | Reflector<br>Options | Shine Ring | Cable Color<br>Options |                                 |                 |                                    |                                          |
|                                                                                                                                                                                                                                                                                                                                                                                                  | oduct code in o                                                                                                                                                                                                                                                                                                                                                                                                                                                                                                                                                                                                                                                                                                                                                                                                                                                                                                                                                                                                                                                                                                                                                                                                                                                                                                                                                                                                                                                                                                                                                                                                                                                                                                                                                                                                                                                                                                                                                                                                                                                                                                                                                                                                                                                                                                                                                                                                                                                                                                                                                                                                                                                                                                                                                                                                                                                                                                                                                                                                                                                                                                                                             |                                                            | ator select i          | the specify l        | button on            |            |                        |                                 |                 |                                    |                                          |
|                                                                                                                                                                                                                                                                                                                                                                                                  | el # product pag                                                                                                                                                                                                                                                                                                                                                                                                                                                                                                                                                                                                                                                                                                                                                                                                                                                                                                                                                                                                                                                                                                                                                                                                                                                                                                                                                                                                                                                                                                                                                                                                                                                                                                                                                                                                                                                                                                                                                                                                                                                                                                                                                                                                                                                                                                                                                                                                                                                                                                                                                                                                                                                                                                                                                                                                                                                                                                                                                                                                                                                                                                                                            |                                                            |                        |                      |                      |            |                        |                                 |                 |                                    |                                          |
|                                                                                                                                                                                                                                                                                                                                                                                                  | anual product (<br>below in blue fo                                                                                                                                                                                                                                                                                                                                                                                                                                                                                                                                                                                                                                                                                                                                                                                                                                                                                                                                                                                                                                                                                                                                                                                                                                                                                                                                                                                                                                                                                                                                                                                                                                                                                                                                                                                                                                                                                                                                                                                                                                                                                                                                                                                                                                                                                                                                                                                                                                                                                                                                                                                                                                                                                                                                                                                                                                                                                                                                                                                                                                                                                                                         |                                                            |                        |                      |                      |            |                        |                                 |                 |                                    |                                          |
|                                                                                                                                                                                                                                                                                                                                                                                                  | Jelow III Dide Io                                                                                                                                                                                                                                                                                                                                                                                                                                                                                                                                                                                                                                                                                                                                                                                                                                                                                                                                                                                                                                                                                                                                                                                                                                                                                                                                                                                                                                                                                                                                                                                                                                                                                                                                                                                                                                                                                                                                                                                                                                                                                                                                                                                                                                                                                                                                                                                                                                                                                                                                                                                                                                                                                                                                                                                                                                                                                                                                                                                                                                                                                                                                           | nit unu uuu                                                | une sunna u            | o the buse i         | ποαειπ               |            |                        |                                 | and a second    |                                    |                                          |
| GENERAL                                                                                                                                                                                                                                                                                                                                                                                          |                                                                                                                                                                                                                                                                                                                                                                                                                                                                                                                                                                                                                                                                                                                                                                                                                                                                                                                                                                                                                                                                                                                                                                                                                                                                                                                                                                                                                                                                                                                                                                                                                                                                                                                                                                                                                                                                                                                                                                                                                                                                                                                                                                                                                                                                                                                                                                                                                                                                                                                                                                                                                                                                                                                                                                                                                                                                                                                                                                                                                                                                                                                                                             |                                                            |                        |                      |                      |            |                        |                                 |                 |                                    |                                          |
| Series: Hango\<br>Subseries: Har                                                                                                                                                                                                                                                                                                                                                                 |                                                                                                                                                                                                                                                                                                                                                                                                                                                                                                                                                                                                                                                                                                                                                                                                                                                                                                                                                                                                                                                                                                                                                                                                                                                                                                                                                                                                                                                                                                                                                                                                                                                                                                                                                                                                                                                                                                                                                                                                                                                                                                                                                                                                                                                                                                                                                                                                                                                                                                                                                                                                                                                                                                                                                                                                                                                                                                                                                                                                                                                                                                                                                             | int Dococc                                                 | ad Canony              |                      |                      |            |                        |                                 |                 |                                    |                                          |
| Brand: Prolich                                                                                                                                                                                                                                                                                                                                                                                   | ngover Monopo<br>+                                                                                                                                                                                                                                                                                                                                                                                                                                                                                                                                                                                                                                                                                                                                                                                                                                                                                                                                                                                                                                                                                                                                                                                                                                                                                                                                                                                                                                                                                                                                                                                                                                                                                                                                                                                                                                                                                                                                                                                                                                                                                                                                                                                                                                                                                                                                                                                                                                                                                                                                                                                                                                                                                                                                                                                                                                                                                                                                                                                                                                                                                                                                          | IIII Recesse                                               | ed Callopy             |                      |                      |            |                        |                                 |                 |                                    |                                          |
| Division: Archi                                                                                                                                                                                                                                                                                                                                                                                  | -                                                                                                                                                                                                                                                                                                                                                                                                                                                                                                                                                                                                                                                                                                                                                                                                                                                                                                                                                                                                                                                                                                                                                                                                                                                                                                                                                                                                                                                                                                                                                                                                                                                                                                                                                                                                                                                                                                                                                                                                                                                                                                                                                                                                                                                                                                                                                                                                                                                                                                                                                                                                                                                                                                                                                                                                                                                                                                                                                                                                                                                                                                                                                           |                                                            |                        |                      |                      |            |                        |                                 |                 |                                    |                                          |
| Mounting Type                                                                                                                                                                                                                                                                                                                                                                                    |                                                                                                                                                                                                                                                                                                                                                                                                                                                                                                                                                                                                                                                                                                                                                                                                                                                                                                                                                                                                                                                                                                                                                                                                                                                                                                                                                                                                                                                                                                                                                                                                                                                                                                                                                                                                                                                                                                                                                                                                                                                                                                                                                                                                                                                                                                                                                                                                                                                                                                                                                                                                                                                                                                                                                                                                                                                                                                                                                                                                                                                                                                                                                             |                                                            |                        |                      |                      |            |                        |                                 |                 |                                    |                                          |
| Mounting Loca                                                                                                                                                                                                                                                                                                                                                                                    |                                                                                                                                                                                                                                                                                                                                                                                                                                                                                                                                                                                                                                                                                                                                                                                                                                                                                                                                                                                                                                                                                                                                                                                                                                                                                                                                                                                                                                                                                                                                                                                                                                                                                                                                                                                                                                                                                                                                                                                                                                                                                                                                                                                                                                                                                                                                                                                                                                                                                                                                                                                                                                                                                                                                                                                                                                                                                                                                                                                                                                                                                                                                                             |                                                            |                        |                      |                      |            |                        |                                 |                 |                                    |                                          |
| Subcategory: F                                                                                                                                                                                                                                                                                                                                                                                   |                                                                                                                                                                                                                                                                                                                                                                                                                                                                                                                                                                                                                                                                                                                                                                                                                                                                                                                                                                                                                                                                                                                                                                                                                                                                                                                                                                                                                                                                                                                                                                                                                                                                                                                                                                                                                                                                                                                                                                                                                                                                                                                                                                                                                                                                                                                                                                                                                                                                                                                                                                                                                                                                                                                                                                                                                                                                                                                                                                                                                                                                                                                                                             |                                                            |                        |                      |                      |            |                        |                                 |                 |                                    |                                          |
| PHYSICAL                                                                                                                                                                                                                                                                                                                                                                                         |                                                                                                                                                                                                                                                                                                                                                                                                                                                                                                                                                                                                                                                                                                                                                                                                                                                                                                                                                                                                                                                                                                                                                                                                                                                                                                                                                                                                                                                                                                                                                                                                                                                                                                                                                                                                                                                                                                                                                                                                                                                                                                                                                                                                                                                                                                                                                                                                                                                                                                                                                                                                                                                                                                                                                                                                                                                                                                                                                                                                                                                                                                                                                             |                                                            |                        |                      |                      |            |                        |                                 |                 |                                    |                                          |
| Shape: Cylinde                                                                                                                                                                                                                                                                                                                                                                                   | or.                                                                                                                                                                                                                                                                                                                                                                                                                                                                                                                                                                                                                                                                                                                                                                                                                                                                                                                                                                                                                                                                                                                                                                                                                                                                                                                                                                                                                                                                                                                                                                                                                                                                                                                                                                                                                                                                                                                                                                                                                                                                                                                                                                                                                                                                                                                                                                                                                                                                                                                                                                                                                                                                                                                                                                                                                                                                                                                                                                                                                                                                                                                                                         |                                                            |                        |                      |                      |            |                        |                                 |                 |                                    |                                          |
| Diameter (mm                                                                                                                                                                                                                                                                                                                                                                                     |                                                                                                                                                                                                                                                                                                                                                                                                                                                                                                                                                                                                                                                                                                                                                                                                                                                                                                                                                                                                                                                                                                                                                                                                                                                                                                                                                                                                                                                                                                                                                                                                                                                                                                                                                                                                                                                                                                                                                                                                                                                                                                                                                                                                                                                                                                                                                                                                                                                                                                                                                                                                                                                                                                                                                                                                                                                                                                                                                                                                                                                                                                                                                             |                                                            |                        |                      |                      |            |                        |                                 |                 |                                    |                                          |
| Diameter (in):                                                                                                                                                                                                                                                                                                                                                                                   |                                                                                                                                                                                                                                                                                                                                                                                                                                                                                                                                                                                                                                                                                                                                                                                                                                                                                                                                                                                                                                                                                                                                                                                                                                                                                                                                                                                                                                                                                                                                                                                                                                                                                                                                                                                                                                                                                                                                                                                                                                                                                                                                                                                                                                                                                                                                                                                                                                                                                                                                                                                                                                                                                                                                                                                                                                                                                                                                                                                                                                                                                                                                                             |                                                            |                        |                      |                      |            |                        |                                 |                 |                                    |                                          |
| Height (mm): 1                                                                                                                                                                                                                                                                                                                                                                                   |                                                                                                                                                                                                                                                                                                                                                                                                                                                                                                                                                                                                                                                                                                                                                                                                                                                                                                                                                                                                                                                                                                                                                                                                                                                                                                                                                                                                                                                                                                                                                                                                                                                                                                                                                                                                                                                                                                                                                                                                                                                                                                                                                                                                                                                                                                                                                                                                                                                                                                                                                                                                                                                                                                                                                                                                                                                                                                                                                                                                                                                                                                                                                             |                                                            |                        |                      |                      |            |                        |                                 |                 |                                    |                                          |
| Height (in): 5 <sup>7</sup> / <sub>4</sub>                                                                                                                                                                                                                                                                                                                                                       |                                                                                                                                                                                                                                                                                                                                                                                                                                                                                                                                                                                                                                                                                                                                                                                                                                                                                                                                                                                                                                                                                                                                                                                                                                                                                                                                                                                                                                                                                                                                                                                                                                                                                                                                                                                                                                                                                                                                                                                                                                                                                                                                                                                                                                                                                                                                                                                                                                                                                                                                                                                                                                                                                                                                                                                                                                                                                                                                                                                                                                                                                                                                                             |                                                            |                        |                      |                      |            |                        |                                 |                 |                                    |                                          |
|                                                                                                                                                                                                                                                                                                                                                                                                  | eight (mm): 21                                                                                                                                                                                                                                                                                                                                                                                                                                                                                                                                                                                                                                                                                                                                                                                                                                                                                                                                                                                                                                                                                                                                                                                                                                                                                                                                                                                                                                                                                                                                                                                                                                                                                                                                                                                                                                                                                                                                                                                                                                                                                                                                                                                                                                                                                                                                                                                                                                                                                                                                                                                                                                                                                                                                                                                                                                                                                                                                                                                                                                                                                                                                              | 50                                                         |                        |                      |                      |            |                        |                                 |                 |                                    |                                          |
|                                                                                                                                                                                                                                                                                                                                                                                                  | eight (in): 84 ½                                                                                                                                                                                                                                                                                                                                                                                                                                                                                                                                                                                                                                                                                                                                                                                                                                                                                                                                                                                                                                                                                                                                                                                                                                                                                                                                                                                                                                                                                                                                                                                                                                                                                                                                                                                                                                                                                                                                                                                                                                                                                                                                                                                                                                                                                                                                                                                                                                                                                                                                                                                                                                                                                                                                                                                                                                                                                                                                                                                                                                                                                                                                            |                                                            |                        |                      |                      |            |                        |                                 |                 |                                    |                                          |
| Light Distribut                                                                                                                                                                                                                                                                                                                                                                                  |                                                                                                                                                                                                                                                                                                                                                                                                                                                                                                                                                                                                                                                                                                                                                                                                                                                                                                                                                                                                                                                                                                                                                                                                                                                                                                                                                                                                                                                                                                                                                                                                                                                                                                                                                                                                                                                                                                                                                                                                                                                                                                                                                                                                                                                                                                                                                                                                                                                                                                                                                                                                                                                                                                                                                                                                                                                                                                                                                                                                                                                                                                                                                             |                                                            |                        |                      |                      |            |                        |                                 |                 |                                    |                                          |
| Diffuser: Shine                                                                                                                                                                                                                                                                                                                                                                                  |                                                                                                                                                                                                                                                                                                                                                                                                                                                                                                                                                                                                                                                                                                                                                                                                                                                                                                                                                                                                                                                                                                                                                                                                                                                                                                                                                                                                                                                                                                                                                                                                                                                                                                                                                                                                                                                                                                                                                                                                                                                                                                                                                                                                                                                                                                                                                                                                                                                                                                                                                                                                                                                                                                                                                                                                                                                                                                                                                                                                                                                                                                                                                             |                                                            |                        |                      |                      |            |                        |                                 |                 |                                    |                                          |
| Fixture Finish:<br>LOD / PUS / FR                                                                                                                                                                                                                                                                                                                                                                | SSR / BKV / CW<br>RO / FUP / KIA /                                                                                                                                                                                                                                                                                                                                                                                                                                                                                                                                                                                                                                                                                                                                                                                                                                                                                                                                                                                                                                                                                                                                                                                                                                                                                                                                                                                                                                                                                                                                                                                                                                                                                                                                                                                                                                                                                                                                                                                                                                                                                                                                                                                                                                                                                                                                                                                                                                                                                                                                                                                                                                                                                                                                                                                                                                                                                                                                                                                                                                                                                                                          | POP / BLS /                                                |                        |                      |                      |            |                        |                                 | $\bigcirc$      |                                    |                                          |
|                                                                                                                                                                                                                                                                                                                                                                                                  | AG / OBR / MOS                                                                                                                                                                                                                                                                                                                                                                                                                                                                                                                                                                                                                                                                                                                                                                                                                                                                                                                                                                                                                                                                                                                                                                                                                                                                                                                                                                                                                                                                                                                                                                                                                                                                                                                                                                                                                                                                                                                                                                                                                                                                                                                                                                                                                                                                                                                                                                                                                                                                                                                                                                                                                                                                                                                                                                                                                                                                                                                                                                                                                                                                                                                                              | / ROR                                                      |                        |                      |                      |            |                        |                                 |                 |                                    |                                          |
|                                                                                                                                                                                                                                                                                                                                                                                                  | 2000mm / 6000                                                                                                                                                                                                                                                                                                                                                                                                                                                                                                                                                                                                                                                                                                                                                                                                                                                                                                                                                                                                                                                                                                                                                                                                                                                                                                                                                                                                                                                                                                                                                                                                                                                                                                                                                                                                                                                                                                                                                                                                                                                                                                                                                                                                                                                                                                                                                                                                                                                                                                                                                                                                                                                                                                                                                                                                                                                                                                                                                                                                                                                                                                                                               | )mmm Cab                                                   | le in White            | / Black / Or         | range /              |            |                        |                                 |                 |                                    |                                          |
| Red                                                                                                                                                                                                                                                                                                                                                                                              | wanaanta. COmu                                                                                                                                                                                                                                                                                                                                                                                                                                                                                                                                                                                                                                                                                                                                                                                                                                                                                                                                                                                                                                                                                                                                                                                                                                                                                                                                                                                                                                                                                                                                                                                                                                                                                                                                                                                                                                                                                                                                                                                                                                                                                                                                                                                                                                                                                                                                                                                                                                                                                                                                                                                                                                                                                                                                                                                                                                                                                                                                                                                                                                                                                                                                              | m / 2 11/10                                                |                        |                      |                      |            |                        |                                 |                 |                                    |                                          |
|                                                                                                                                                                                                                                                                                                                                                                                                  | irements: 68mr                                                                                                                                                                                                                                                                                                                                                                                                                                                                                                                                                                                                                                                                                                                                                                                                                                                                                                                                                                                                                                                                                                                                                                                                                                                                                                                                                                                                                                                                                                                                                                                                                                                                                                                                                                                                                                                                                                                                                                                                                                                                                                                                                                                                                                                                                                                                                                                                                                                                                                                                                                                                                                                                                                                                                                                                                                                                                                                                                                                                                                                                                                                                              | n/211/16                                                   |                        |                      |                      |            |                        |                                 | 22/11           |                                    | a com                                    |
| ELECTRICAL                                                                                                                                                                                                                                                                                                                                                                                       |                                                                                                                                                                                                                                                                                                                                                                                                                                                                                                                                                                                                                                                                                                                                                                                                                                                                                                                                                                                                                                                                                                                                                                                                                                                                                                                                                                                                                                                                                                                                                                                                                                                                                                                                                                                                                                                                                                                                                                                                                                                                                                                                                                                                                                                                                                                                                                                                                                                                                                                                                                                                                                                                                                                                                                                                                                                                                                                                                                                                                                                                                                                                                             |                                                            |                        |                      |                      |            |                        |                                 | 3 3/8"          | = 🕥                                | Ø 68mr                                   |
|                                                                                                                                                                                                                                                                                                                                                                                                  | D (Zhaga Stand                                                                                                                                                                                                                                                                                                                                                                                                                                                                                                                                                                                                                                                                                                                                                                                                                                                                                                                                                                                                                                                                                                                                                                                                                                                                                                                                                                                                                                                                                                                                                                                                                                                                                                                                                                                                                                                                                                                                                                                                                                                                                                                                                                                                                                                                                                                                                                                                                                                                                                                                                                                                                                                                                                                                                                                                                                                                                                                                                                                                                                                                                                                                              | dard)                                                      |                        |                      |                      |            |                        |                                 | Ø <u>85mm</u>   | ~                                  | <b>2</b> <sup>11</sup> / <sub>16</sub> " |
|                                                                                                                                                                                                                                                                                                                                                                                                  |                                                                                                                                                                                                                                                                                                                                                                                                                                                                                                                                                                                                                                                                                                                                                                                                                                                                                                                                                                                                                                                                                                                                                                                                                                                                                                                                                                                                                                                                                                                                                                                                                                                                                                                                                                                                                                                                                                                                                                                                                                                                                                                                                                                                                                                                                                                                                                                                                                                                                                                                                                                                                                                                                                                                                                                                                                                                                                                                                                                                                                                                                                                                                             |                                                            |                        |                      |                      |            |                        |                                 | Charles and the |                                    |                                          |
|                                                                                                                                                                                                                                                                                                                                                                                                  |                                                                                                                                                                                                                                                                                                                                                                                                                                                                                                                                                                                                                                                                                                                                                                                                                                                                                                                                                                                                                                                                                                                                                                                                                                                                                                                                                                                                                                                                                                                                                                                                                                                                                                                                                                                                                                                                                                                                                                                                                                                                                                                                                                                                                                                                                                                                                                                                                                                                                                                                                                                                                                                                                                                                                                                                                                                                                                                                                                                                                                                                                                                                                             |                                                            |                        |                      |                      |            |                        |                                 |                 |                                    |                                          |
|                                                                                                                                                                                                                                                                                                                                                                                                  | Vattage (W): 9<br>Mode (Non-Dim                                                                                                                                                                                                                                                                                                                                                                                                                                                                                                                                                                                                                                                                                                                                                                                                                                                                                                                                                                                                                                                                                                                                                                                                                                                                                                                                                                                                                                                                                                                                                                                                                                                                                                                                                                                                                                                                                                                                                                                                                                                                                                                                                                                                                                                                                                                                                                                                                                                                                                                                                                                                                                                                                                                                                                                                                                                                                                                                                                                                                                                                                                                             | iming and I                                                | Phase Dimr             | ning (120Va          | ac only)             |            |                        |                                 |                 |                                    |                                          |
| Total Output V<br>Dimming: Tri-N<br>and 0-10V Dim                                                                                                                                                                                                                                                                                                                                                | Vattage (W): 9<br>Mode (Non-Dim<br>ming)                                                                                                                                                                                                                                                                                                                                                                                                                                                                                                                                                                                                                                                                                                                                                                                                                                                                                                                                                                                                                                                                                                                                                                                                                                                                                                                                                                                                                                                                                                                                                                                                                                                                                                                                                                                                                                                                                                                                                                                                                                                                                                                                                                                                                                                                                                                                                                                                                                                                                                                                                                                                                                                                                                                                                                                                                                                                                                                                                                                                                                                                                                                    | iming and I                                                | Phase Dimr             | ning (120Va          | ac only)             |            |                        |                                 |                 |                                    |                                          |
| Total Output V<br>Dimming: Tri-N                                                                                                                                                                                                                                                                                                                                                                 | Vattage (W): 9<br>Mode (Non-Dim<br>ming)<br>d: Yes                                                                                                                                                                                                                                                                                                                                                                                                                                                                                                                                                                                                                                                                                                                                                                                                                                                                                                                                                                                                                                                                                                                                                                                                                                                                                                                                                                                                                                                                                                                                                                                                                                                                                                                                                                                                                                                                                                                                                                                                                                                                                                                                                                                                                                                                                                                                                                                                                                                                                                                                                                                                                                                                                                                                                                                                                                                                                                                                                                                                                                                                                                          | iming and I                                                | Phase Dimr             | ning (120Va          | ac only)             |            |                        |                                 |                 |                                    |                                          |
| Total Output V<br>Dimming: Tri-N<br>and 0-10V Dim<br>Driver Included<br>Driver Location                                                                                                                                                                                                                                                                                                          | Vattage (W): 9<br>Mode (Non-Dim<br>ming)<br>d: Yes<br>n: External                                                                                                                                                                                                                                                                                                                                                                                                                                                                                                                                                                                                                                                                                                                                                                                                                                                                                                                                                                                                                                                                                                                                                                                                                                                                                                                                                                                                                                                                                                                                                                                                                                                                                                                                                                                                                                                                                                                                                                                                                                                                                                                                                                                                                                                                                                                                                                                                                                                                                                                                                                                                                                                                                                                                                                                                                                                                                                                                                                                                                                                                                           |                                                            |                        | ning (120Va          | ac only)             |            |                        | 4"                              |                 |                                    |                                          |
| Total Output V<br>Dimming: Tri-N<br>and 0-10V Dim<br>Driver Included<br>Driver Location                                                                                                                                                                                                                                                                                                          | Vattage (W): 9<br>Mode (Non-Dim<br>ming)<br>d: Yes<br>n: External<br>onstant Curren                                                                                                                                                                                                                                                                                                                                                                                                                                                                                                                                                                                                                                                                                                                                                                                                                                                                                                                                                                                                                                                                                                                                                                                                                                                                                                                                                                                                                                                                                                                                                                                                                                                                                                                                                                                                                                                                                                                                                                                                                                                                                                                                                                                                                                                                                                                                                                                                                                                                                                                                                                                                                                                                                                                                                                                                                                                                                                                                                                                                                                                                         |                                                            |                        | ning (120Va          | ac only)             |            |                        | 5 1/4"                          |                 |                                    |                                          |
| Total Output V<br>Dimming: Tri-N<br>and 0-10V Dim<br>Driver Included<br>Driver Location<br>Driver Type: Co<br>Driver Class: C                                                                                                                                                                                                                                                                    | Vattage (W): 9<br>Mode (Non-Dim<br>ming)<br>d: Yes<br>n: External<br>onstant Curren                                                                                                                                                                                                                                                                                                                                                                                                                                                                                                                                                                                                                                                                                                                                                                                                                                                                                                                                                                                                                                                                                                                                                                                                                                                                                                                                                                                                                                                                                                                                                                                                                                                                                                                                                                                                                                                                                                                                                                                                                                                                                                                                                                                                                                                                                                                                                                                                                                                                                                                                                                                                                                                                                                                                                                                                                                                                                                                                                                                                                                                                         | t - Universa                                               |                        | ning (120Va          | ac only)             |            |                        | 2361/4"                         |                 |                                    |                                          |
| Total Output V<br>Dimming: Tri-M<br>and 0-10V Dim<br>Driver Included<br>Driver Location<br>Driver Type: Co<br>Driver Class: Cl<br>Housing: ENCF                                                                                                                                                                                                                                                  | Vattage (W): 9<br>Mode (Non-Dim<br>ming)<br>d: Yes<br>n: External<br>onstant Curren<br>lass 2<br>23 w/Quick Con                                                                                                                                                                                                                                                                                                                                                                                                                                                                                                                                                                                                                                                                                                                                                                                                                                                                                                                                                                                                                                                                                                                                                                                                                                                                                                                                                                                                                                                                                                                                                                                                                                                                                                                                                                                                                                                                                                                                                                                                                                                                                                                                                                                                                                                                                                                                                                                                                                                                                                                                                                                                                                                                                                                                                                                                                                                                                                                                                                                                                                             | t - Universa                                               |                        | ning (120Va          | ac only)             |            |                        | 1 236 <sup>1/4"</sup>           |                 |                                    |                                          |
| Total Output V<br>Dimming: Tri-M<br>and 0-10V Dim<br>Driver Included<br>Driver Location<br>Driver Type: Co<br>Driver Class: Cl<br>Housing: ENCF<br>Input Voltage (                                                                                                                                                                                                                               | Vattage (W): 9<br>Mode (Non-Dim<br>ming)<br>d: Yes<br>n: External<br>onstant Curren<br>lass 2<br>P3 w/Quick Con<br>(V): 120 - 277                                                                                                                                                                                                                                                                                                                                                                                                                                                                                                                                                                                                                                                                                                                                                                                                                                                                                                                                                                                                                                                                                                                                                                                                                                                                                                                                                                                                                                                                                                                                                                                                                                                                                                                                                                                                                                                                                                                                                                                                                                                                                                                                                                                                                                                                                                                                                                                                                                                                                                                                                                                                                                                                                                                                                                                                                                                                                                                                                                                                                           | t - Universa                                               |                        | ning (120Va          | ac only)             |            |                        |                                 |                 |                                    |                                          |
| Total Output V<br>Dimming: Tri-M<br>and 0-10V Dim<br>Driver Includee<br>Driver Location<br>Driver Type: Co<br>Driver Class: C<br>Housing: ENCF<br>Input Voltage (<br>Constant Curre                                                                                                                                                                                                              | Vattage (W): 9<br>Mode (Non-Dim<br>ming)<br>d: Yes<br>n: External<br>onstant Curren<br>lass 2<br>P3 w/Quick Con<br>(V): 120 - 277                                                                                                                                                                                                                                                                                                                                                                                                                                                                                                                                                                                                                                                                                                                                                                                                                                                                                                                                                                                                                                                                                                                                                                                                                                                                                                                                                                                                                                                                                                                                                                                                                                                                                                                                                                                                                                                                                                                                                                                                                                                                                                                                                                                                                                                                                                                                                                                                                                                                                                                                                                                                                                                                                                                                                                                                                                                                                                                                                                                                                           | t - Universa                                               |                        | ning (120Va          | ac only)             |            |                        |                                 |                 |                                    |                                          |
| Total Output V<br>Dimming: Tri-M<br>and 0-10V Dim<br>Driver Includee<br>Driver Location<br>Driver Type: Cc<br>Driver Class: Cl<br>Housing: ENCF<br>Input Voltage (<br>Constant Curre<br><b>LED</b>                                                                                                                                                                                               | Vattage (W): 9<br>Mode (Non-Dim<br>ming)<br>d: Yes<br>n: External<br>onstant Curren<br>lass 2<br>23 w/Quick Con<br>(V): 120 - 277<br>ent (MA): 500                                                                                                                                                                                                                                                                                                                                                                                                                                                                                                                                                                                                                                                                                                                                                                                                                                                                                                                                                                                                                                                                                                                                                                                                                                                                                                                                                                                                                                                                                                                                                                                                                                                                                                                                                                                                                                                                                                                                                                                                                                                                                                                                                                                                                                                                                                                                                                                                                                                                                                                                                                                                                                                                                                                                                                                                                                                                                                                                                                                                          | t - Universa                                               |                        | ning (120Va          | ac only)             |            |                        |                                 |                 |                                    |                                          |
| Total Output V<br>Dimming: Tri-M<br>and 0-10V Dim<br>Driver Includee<br>Driver Location<br>Driver Type: Cc<br>Driver Class: Cl<br>Housing: ENCF<br>Input Voltage (<br>Constant Curre<br><b>LED</b><br>Number of LEE                                                                                                                                                                              | Vattage (W): 9<br>Mode (Non-Dim<br>ming)<br>d: Yes<br>n: External<br>onstant Curren<br>lass 2<br>23 w/Quick Con<br>(V): 120 - 277<br>ent (MA): 500                                                                                                                                                                                                                                                                                                                                                                                                                                                                                                                                                                                                                                                                                                                                                                                                                                                                                                                                                                                                                                                                                                                                                                                                                                                                                                                                                                                                                                                                                                                                                                                                                                                                                                                                                                                                                                                                                                                                                                                                                                                                                                                                                                                                                                                                                                                                                                                                                                                                                                                                                                                                                                                                                                                                                                                                                                                                                                                                                                                                          | t - Universa                                               | al                     | ning (120Va          | ac only)             |            |                        |                                 |                 |                                    |                                          |
| Total Output V<br>Dimming: Tri-M<br>and 0-10V Dim<br>Driver Includee<br>Driver Location<br>Driver Type: Cc<br>Driver Class: Cl<br>Housing: ENCF<br>Input Voltage (<br>Constant Curre<br><b>LED</b><br>Number of LEE<br>Color Tempera                                                                                                                                                             | Vattage (W): 9<br>Mode (Non-Dim<br>ming)<br>d: Yes<br>n: External<br>onstant Curren<br>lass 2<br><sup>23</sup> w/Quick Con<br>(V): 120 - 277<br>ent (MA): 500                                                                                                                                                                                                                                                                                                                                                                                                                                                                                                                                                                                                                                                                                                                                                                                                                                                                                                                                                                                                                                                                                                                                                                                                                                                                                                                                                                                                                                                                                                                                                                                                                                                                                                                                                                                                                                                                                                                                                                                                                                                                                                                                                                                                                                                                                                                                                                                                                                                                                                                                                                                                                                                                                                                                                                                                                                                                                                                                                                                               | t - Universa<br>inect<br>/ 3000 / 40                       | al                     | ning (120Va          | ac only)             |            |                        |                                 |                 |                                    |                                          |
| Total Output V<br>Dimming: Tri-M<br>and 0-10V Dim<br>Driver Includee<br>Driver Location<br>Driver Type: Cc<br>Driver Class: Cl<br>Housing: ENCF<br>Input Voltage (<br>Constant Curre<br><b>LED</b><br>Number of LEE<br>Color Tempera                                                                                                                                                             | Vattage (W): 9<br>Mode (Non-Dim<br>ming)<br>d: Yes<br>n: External<br>onstant Curren<br>lass 2<br>23 w/Quick Con<br>(V): 120 - 277<br>ent (MA): 500<br>Ds: 1<br>ature (°K): 2700                                                                                                                                                                                                                                                                                                                                                                                                                                                                                                                                                                                                                                                                                                                                                                                                                                                                                                                                                                                                                                                                                                                                                                                                                                                                                                                                                                                                                                                                                                                                                                                                                                                                                                                                                                                                                                                                                                                                                                                                                                                                                                                                                                                                                                                                                                                                                                                                                                                                                                                                                                                                                                                                                                                                                                                                                                                                                                                                                                             | t - Universa<br>inect<br>/ 3000 / 40                       | al                     | ning (120Va          | ac only)             |            |                        | max. 6000mm 236 <sup>1/4"</sup> |                 |                                    |                                          |
| Total Output V<br>Dimming: Tri-M<br>and 0-10V Dim<br>Driver Includee<br>Driver Location<br>Driver Type: Cc<br>Driver Class: Cl<br>Housing: ENCF<br>Input Voltage (<br>Constant Curre<br>LED<br>Number of LEE<br>Color Tempera<br>Max. Delivered<br>CRI: >90 CRI<br>Lamp Life (hrs)                                                                                                               | Vattage (W): 9<br>Mode (Non-Dim<br>ming)<br>d: Yes<br>n: External<br>onstant Curren<br>lass 2<br>23 w/Quick Con<br>(V): 120 - 277<br>ent (MA): 500<br>Ds: 1<br>ature (°K): 2700<br>I Lumen (lm): 9                                                                                                                                                                                                                                                                                                                                                                                                                                                                                                                                                                                                                                                                                                                                                                                                                                                                                                                                                                                                                                                                                                                                                                                                                                                                                                                                                                                                                                                                                                                                                                                                                                                                                                                                                                                                                                                                                                                                                                                                                                                                                                                                                                                                                                                                                                                                                                                                                                                                                                                                                                                                                                                                                                                                                                                                                                                                                                                                                          | t - Universa<br>inect<br>/ 3000 / 40<br>23                 | al<br>                 |                      |                      |            |                        |                                 |                 |                                    |                                          |
| Total Output V<br>Dimming: Tri-M<br>and 0-10V Dim<br>Driver Includee<br>Driver Location<br>Driver Type: Co<br>Driver Class: Cl<br>Housing: ENCF<br>Input Voltage (<br>Constant Curre<br>LED<br>Number of LEE<br>Color Tempera<br>Max. Delivered<br>CRI: >90 CRI<br>Lamp Life (hrs)<br>Upon Request:                                                                                              | Vattage (W): 9<br>Mode (Non-Dim<br>ming)<br>d: Yes<br>n: External<br>onstant Curren<br>lass 2<br><sup>23</sup> w/Quick Con<br>(V): 120 - 277<br>ent (MA): 500<br>DS: 1<br>ature (°K): 2700<br>I Lumen (Im): 9<br>): 50000<br>: ***3500K avai                                                                                                                                                                                                                                                                                                                                                                                                                                                                                                                                                                                                                                                                                                                                                                                                                                                                                                                                                                                                                                                                                                                                                                                                                                                                                                                                                                                                                                                                                                                                                                                                                                                                                                                                                                                                                                                                                                                                                                                                                                                                                                                                                                                                                                                                                                                                                                                                                                                                                                                                                                                                                                                                                                                                                                                                                                                                                                                | t - Universa<br>inect<br>/ 3000 / 40<br>23                 | al<br>                 |                      |                      |            |                        |                                 |                 | E                                  |                                          |
| Total Output V<br>Dimming: Tri-M<br>and 0-10V Dim<br>Driver Includee<br>Driver Location<br>Driver Type: Cc<br>Driver Class: Cl<br>Housing: ENCF<br>Input Voltage (<br>Constant Curre<br>LED<br>Number of LEE<br>Color Tempera<br>Max. Delivered<br>CRI: >90 CRI<br>Lamp Life (hrs)                                                                                                               | Vattage (W): 9<br>Mode (Non-Dim<br>ming)<br>d: Yes<br>n: External<br>onstant Curren<br>lass 2<br><sup>23</sup> w/Quick Con<br>(V): 120 - 277<br>ent (MA): 500<br>DS: 1<br>ature (°K): 2700<br>I Lumen (Im): 9<br>): 50000<br>: ***3500K avai                                                                                                                                                                                                                                                                                                                                                                                                                                                                                                                                                                                                                                                                                                                                                                                                                                                                                                                                                                                                                                                                                                                                                                                                                                                                                                                                                                                                                                                                                                                                                                                                                                                                                                                                                                                                                                                                                                                                                                                                                                                                                                                                                                                                                                                                                                                                                                                                                                                                                                                                                                                                                                                                                                                                                                                                                                                                                                                | t - Universa<br>inect<br>/ 3000 / 40<br>23                 | al<br>                 |                      |                      |            |                        |                                 |                 | 0mm<br>7/8"                        |                                          |
| Total Output V<br>Dimming: Tri-M<br>and 0-10V Dim<br>Driver Included<br>Driver Location<br>Driver Type: Cc<br>Driver Class: Cl<br>Housing: ENCF<br>Input Voltage (<br>Constant Curre<br>LED<br>Number of LEE<br>Color Tempera<br>Max. Delivered<br>CRI: >90 CRI<br>Lamp Life (hrs;<br>Upon Request:<br>quantities upo                                                                            | Vattage (W): 9<br>Mode (Non-Dim<br>ming)<br>d: Yes<br>n: External<br>constant Curren<br>lass 2<br>P3 w/Quick Con<br>(V): 120 - 277<br>ent (MA): 500<br>Os: 1<br>ature (°K): 2700<br>I Lumen (Im): 9<br>): 50000<br>: ***3500K avai<br>on request)                                                                                                                                                                                                                                                                                                                                                                                                                                                                                                                                                                                                                                                                                                                                                                                                                                                                                                                                                                                                                                                                                                                                                                                                                                                                                                                                                                                                                                                                                                                                                                                                                                                                                                                                                                                                                                                                                                                                                                                                                                                                                                                                                                                                                                                                                                                                                                                                                                                                                                                                                                                                                                                                                                                                                                                                                                                                                                           | t - Universa<br>inect<br>/ 3000 / 40<br>23                 | al<br>                 |                      |                      |            |                        |                                 |                 | <b>150mm</b><br>5 <sup>7/8</sup> " |                                          |
| Total Output V<br>Dimming: Tri-M<br>and 0-10V Dim<br>Driver Included<br>Driver Location<br>Driver Type: Co<br>Driver Class: Cl<br>Housing: ENCF<br>Input Voltage (<br>Constant Curre<br>Lang Life (Nrs)<br>Upon Request;<br>Quantities upo<br>OPTICAL<br>Reflector <sup>®</sup> : 18 /                                                                                                           | Vattage (W): 9<br>Mode (Non-Dim<br>ming)<br>d: Yes<br>n: External<br>constant Curren<br>lass 2<br>P3 w/Quick Con<br>(V): 120 - 277<br>ent (MA): 500<br>Os: 1<br>ature (°K): 2700<br>I Lumen (Im): 9<br>): 50000<br>: ***3500K avai<br>on request)                                                                                                                                                                                                                                                                                                                                                                                                                                                                                                                                                                                                                                                                                                                                                                                                                                                                                                                                                                                                                                                                                                                                                                                                                                                                                                                                                                                                                                                                                                                                                                                                                                                                                                                                                                                                                                                                                                                                                                                                                                                                                                                                                                                                                                                                                                                                                                                                                                                                                                                                                                                                                                                                                                                                                                                                                                                                                                           | t - Universa<br>inect<br>/ 3000 / 40<br>23<br>lable in min | al<br>                 |                      |                      |            |                        |                                 |                 | <b>150mm</b><br>5 7/8"             |                                          |
| Total Output V<br>Dimming: Tri-M<br>and 0-10V Dim<br>Driver Included<br>Driver Location<br>Driver Type: Co<br>Driver Class: Cl<br>Housing: ENCF<br>Input Voltage (<br>Constant Curre<br>Land Voltage (<br>Color Tempera<br>Max. Delivered<br>CRI: >90 CRI<br>Lamp Life (hrs;<br>Upon Request:<br>quantities upo<br>OPTICAL<br>Reflector <sup>o</sup> : 18 /<br>RATINGS AND                       | Vattage (W): 9<br>Mode (Non-Dim<br>ming)<br>d: Yes<br>n: External<br>onstant Curren<br>lass 2<br>P3 w/Quick Con<br>(V): 120 - 277<br>ent (MA): 500<br>OS: 1<br>DS: 1 | t - Universa<br>inect<br>/ 3000 / 40<br>23<br>lable in min | oo<br>nimum qua        | ntities (larg        |                      |            |                        |                                 |                 | <b>150mm</b><br>5 7/8"             |                                          |
| Total Output V<br>Dimming: Tri-M<br>and 0-10V Dim<br>Driver Included<br>Driver Location<br>Driver Type: Co<br>Driver Class: Cl<br>Housing: ENCF<br>Input Voltage (<br>Constant Curre<br>Land Voltage (<br>Color Tempera<br>Max. Delivered<br>CRI: >90 CRI<br>Lamp Life (hrs;<br>Upon Request:<br>quantities upo<br>OPTICAL<br>Reflector <sup>o</sup> : 18 /<br>RATINGS AND                       | Vattage (W): 9<br>Mode (Non-Dim<br>ming)<br>d: Yes<br>n: External<br>onstant Curren<br>lass 2<br>P3 w/Quick Con<br>(V): 120 - 277<br>ent (MA): 500<br>OS: 1<br>DS: 1<br>Dature (°K): 2700<br>I Lumen (Im): 9<br>DS: 50000<br>: ***3500K avai<br>nn request)<br>/ 36 / 52<br>CERTIFICATIO                                                                                                                                                                                                                                                                                                                                                                                                                                                                                                                                                                                                                                                                                                                                                                                                                                                                                                                                                                                                                                                                                                                                                                                                                                                                                                                                                                                                                                                                                                                                                                                                                                                                                                                                                                                                                                                                                                                                                                                                                                                                                                                                                                                                                                                                                                                                                                                                                                                                                                                                                                                                                                                                                                                                                                                                                                                                    | t - Universa<br>inect<br>/ 3000 / 40<br>23<br>lable in min | oo<br>nimum qua        | ntities (larg        |                      |            |                        |                                 | Ø75mm           | <b>150mm</b><br>5 7/8"             |                                          |
| Total Output V<br>Dimming: Tri-M<br>and 0-10V Dim<br>Driver Included<br>Driver Location<br>Driver Type: Co<br>Driver Class: Cl<br>Housing: ENCF<br>Input Voltage (<br>Constant Curre<br>Lamp Ufor of LEE<br>Color Tempera<br>Max. Delivered<br>CRI: >90 CRI<br>Lamp Life (hrs;<br>Upon Request:<br>Guantities upo<br>OPTICAL<br>Reflector <sup>o</sup> : 18 /<br>RATINGS AND<br>Certified By: Co | Vattage (W): 9<br>Mode (Non-Dim<br>ming)<br>d: Yes<br>n: External<br>onstant Curren<br>lass 2<br>P3 w/Quick Con<br>(V): 120 - 277<br>ent (MA): 500<br>OS: 1<br>DS: 1<br>Dature (°K): 2700<br>I Lumen (Im): 9<br>DS: 50000<br>: ***3500K avai<br>nn request)<br>/ 36 / 52<br>CERTIFICATIO                                                                                                                                                                                                                                                                                                                                                                                                                                                                                                                                                                                                                                                                                                                                                                                                                                                                                                                                                                                                                                                                                                                                                                                                                                                                                                                                                                                                                                                                                                                                                                                                                                                                                                                                                                                                                                                                                                                                                                                                                                                                                                                                                                                                                                                                                                                                                                                                                                                                                                                                                                                                                                                                                                                                                                                                                                                                    | t - Universa<br>inect<br>/ 3000 / 40<br>23<br>lable in min | oo<br>nimum qua        | ntities (larg        |                      |            | A                      |                                 |                 | <b>150mm</b><br>5 7/8"             |                                          |
| Total Output V<br>Dimming: Tri-M<br>and 0-10V Dim<br>Driver Included<br>Driver Location<br>Driver Type: Co<br>Driver Class: Cl<br>Housing: ENCF<br>Input Voltage (<br>Constant Curre<br>Lanp Ufor of LEE<br>Color Tempera<br>Max. Delivered<br>CRI: >90 CRI<br>Lamp Life (hrs;<br>Upon Request:<br>quantities upo<br>OPTICAL<br>Reflector <sup>o</sup> : 18 /<br>RATINGS AND<br>Certified By: Co | Vattage (W): 9<br>Mode (Non-Dim<br>ming)<br>d: Yes<br>n: External<br>onstant Curren<br>lass 2<br>P3 w/Quick Con<br>(V): 120 - 277<br>ent (MA): 500<br>OS: 1<br>DS: 1<br>Dature (°K): 2700<br>I Lumen (Im): 9<br>DS: 50000<br>: ***3500K avai<br>nn request)<br>/ 36 / 52<br>CERTIFICATIO                                                                                                                                                                                                                                                                                                                                                                                                                                                                                                                                                                                                                                                                                                                                                                                                                                                                                                                                                                                                                                                                                                                                                                                                                                                                                                                                                                                                                                                                                                                                                                                                                                                                                                                                                                                                                                                                                                                                                                                                                                                                                                                                                                                                                                                                                                                                                                                                                                                                                                                                                                                                                                                                                                                                                                                                                                                                    | t - Universa<br>inect<br>/ 3000 / 40<br>23<br>lable in min | oo<br>nimum qua        | ntities (larg        |                      |            | A                      |                                 | Ø75mm           | <b>150mm</b><br>5 <sup>7/8</sup> " |                                          |