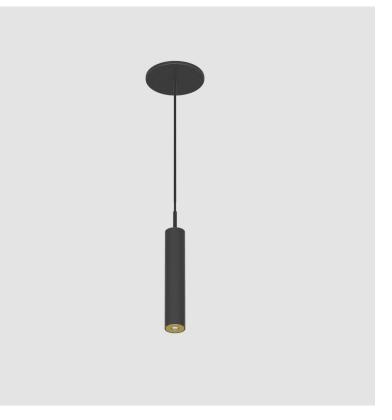

### HANGOVER MONOPOINT RECESSED CANOPY

**SUSPENSION** 

|                                                                                                                                                                                                                                                                                                                                                                                                  | ISION                                                                                                                                                                                                                                                                                                                                                                                                                                                                                                                                                                                                                                                                                                                                                                                                                                                                                                                                                                                                                                                                                                                                                                                                                                                                                                                                                                                                                                                                                                                                                                                                                                                                                                                                                                                                                                                                                                                                                                                                                                                                                                                                                                                                                                                                                                                                                                                                                                                                                                                                                                                                                                                                                                                                                                                                                                                                                                                                                                                                                                                                                                                                                       |                                                            |                        |                      |                      |            |                        |                                 | DATE            |                                    |                                          |
|--------------------------------------------------------------------------------------------------------------------------------------------------------------------------------------------------------------------------------------------------------------------------------------------------------------------------------------------------------------------------------------------------|-------------------------------------------------------------------------------------------------------------------------------------------------------------------------------------------------------------------------------------------------------------------------------------------------------------------------------------------------------------------------------------------------------------------------------------------------------------------------------------------------------------------------------------------------------------------------------------------------------------------------------------------------------------------------------------------------------------------------------------------------------------------------------------------------------------------------------------------------------------------------------------------------------------------------------------------------------------------------------------------------------------------------------------------------------------------------------------------------------------------------------------------------------------------------------------------------------------------------------------------------------------------------------------------------------------------------------------------------------------------------------------------------------------------------------------------------------------------------------------------------------------------------------------------------------------------------------------------------------------------------------------------------------------------------------------------------------------------------------------------------------------------------------------------------------------------------------------------------------------------------------------------------------------------------------------------------------------------------------------------------------------------------------------------------------------------------------------------------------------------------------------------------------------------------------------------------------------------------------------------------------------------------------------------------------------------------------------------------------------------------------------------------------------------------------------------------------------------------------------------------------------------------------------------------------------------------------------------------------------------------------------------------------------------------------------------------------------------------------------------------------------------------------------------------------------------------------------------------------------------------------------------------------------------------------------------------------------------------------------------------------------------------------------------------------------------------------------------------------------------------------------------------------------|------------------------------------------------------------|------------------------|----------------------|----------------------|------------|------------------------|---------------------------------|-----------------|------------------------------------|------------------------------------------|
| A 9 9 9 4 5 6                                                                                                                                                                                                                                                                                                                                                                                    |                                                                                                                                                                                                                                                                                                                                                                                                                                                                                                                                                                                                                                                                                                                                                                                                                                                                                                                                                                                                                                                                                                                                                                                                                                                                                                                                                                                                                                                                                                                                                                                                                                                                                                                                                                                                                                                                                                                                                                                                                                                                                                                                                                                                                                                                                                                                                                                                                                                                                                                                                                                                                                                                                                                                                                                                                                                                                                                                                                                                                                                                                                                                                             |                                                            |                        |                      |                      |            |                        |                                 |                 |                                    |                                          |
| A300156                                                                                                                                                                                                                                                                                                                                                                                          |                                                                                                                                                                                                                                                                                                                                                                                                                                                                                                                                                                                                                                                                                                                                                                                                                                                                                                                                                                                                                                                                                                                                                                                                                                                                                                                                                                                                                                                                                                                                                                                                                                                                                                                                                                                                                                                                                                                                                                                                                                                                                                                                                                                                                                                                                                                                                                                                                                                                                                                                                                                                                                                                                                                                                                                                                                                                                                                                                                                                                                                                                                                                                             |                                                            |                        | -                    | -                    | -          | -                      |                                 |                 |                                    |                                          |
| ase number                                                                                                                                                                                                                                                                                                                                                                                       | Color F<br>Temperature (                                                                                                                                                                                                                                                                                                                                                                                                                                                                                                                                                                                                                                                                                                                                                                                                                                                                                                                                                                                                                                                                                                                                                                                                                                                                                                                                                                                                                                                                                                                                                                                                                                                                                                                                                                                                                                                                                                                                                                                                                                                                                                                                                                                                                                                                                                                                                                                                                                                                                                                                                                                                                                                                                                                                                                                                                                                                                                                                                                                                                                                                                                                                    | -inishes<br>Diamond)                                       | Finishes<br>(Triangle) | Finishes<br>(Circle) | Reflector<br>Options | Shine Ring | Cable Color<br>Options |                                 |                 |                                    |                                          |
|                                                                                                                                                                                                                                                                                                                                                                                                  | oduct code in o                                                                                                                                                                                                                                                                                                                                                                                                                                                                                                                                                                                                                                                                                                                                                                                                                                                                                                                                                                                                                                                                                                                                                                                                                                                                                                                                                                                                                                                                                                                                                                                                                                                                                                                                                                                                                                                                                                                                                                                                                                                                                                                                                                                                                                                                                                                                                                                                                                                                                                                                                                                                                                                                                                                                                                                                                                                                                                                                                                                                                                                                                                                                             |                                                            | ator select i          | the specify l        | button on            |            |                        |                                 |                 |                                    |                                          |
|                                                                                                                                                                                                                                                                                                                                                                                                  | el # product pag                                                                                                                                                                                                                                                                                                                                                                                                                                                                                                                                                                                                                                                                                                                                                                                                                                                                                                                                                                                                                                                                                                                                                                                                                                                                                                                                                                                                                                                                                                                                                                                                                                                                                                                                                                                                                                                                                                                                                                                                                                                                                                                                                                                                                                                                                                                                                                                                                                                                                                                                                                                                                                                                                                                                                                                                                                                                                                                                                                                                                                                                                                                                            |                                                            |                        |                      |                      |            |                        |                                 |                 |                                    |                                          |
|                                                                                                                                                                                                                                                                                                                                                                                                  | anual product (<br>below in blue fo                                                                                                                                                                                                                                                                                                                                                                                                                                                                                                                                                                                                                                                                                                                                                                                                                                                                                                                                                                                                                                                                                                                                                                                                                                                                                                                                                                                                                                                                                                                                                                                                                                                                                                                                                                                                                                                                                                                                                                                                                                                                                                                                                                                                                                                                                                                                                                                                                                                                                                                                                                                                                                                                                                                                                                                                                                                                                                                                                                                                                                                                                                                         |                                                            |                        |                      |                      |            |                        |                                 |                 |                                    |                                          |
|                                                                                                                                                                                                                                                                                                                                                                                                  | Jelow III Dide Io                                                                                                                                                                                                                                                                                                                                                                                                                                                                                                                                                                                                                                                                                                                                                                                                                                                                                                                                                                                                                                                                                                                                                                                                                                                                                                                                                                                                                                                                                                                                                                                                                                                                                                                                                                                                                                                                                                                                                                                                                                                                                                                                                                                                                                                                                                                                                                                                                                                                                                                                                                                                                                                                                                                                                                                                                                                                                                                                                                                                                                                                                                                                           | nit unu uuu                                                | une sunna u            | o the buse i         | ποαειπ               |            |                        |                                 | and a second    |                                    |                                          |
| GENERAL                                                                                                                                                                                                                                                                                                                                                                                          |                                                                                                                                                                                                                                                                                                                                                                                                                                                                                                                                                                                                                                                                                                                                                                                                                                                                                                                                                                                                                                                                                                                                                                                                                                                                                                                                                                                                                                                                                                                                                                                                                                                                                                                                                                                                                                                                                                                                                                                                                                                                                                                                                                                                                                                                                                                                                                                                                                                                                                                                                                                                                                                                                                                                                                                                                                                                                                                                                                                                                                                                                                                                                             |                                                            |                        |                      |                      |            |                        |                                 |                 |                                    |                                          |
| Series: Hango\<br>Subseries: Har                                                                                                                                                                                                                                                                                                                                                                 |                                                                                                                                                                                                                                                                                                                                                                                                                                                                                                                                                                                                                                                                                                                                                                                                                                                                                                                                                                                                                                                                                                                                                                                                                                                                                                                                                                                                                                                                                                                                                                                                                                                                                                                                                                                                                                                                                                                                                                                                                                                                                                                                                                                                                                                                                                                                                                                                                                                                                                                                                                                                                                                                                                                                                                                                                                                                                                                                                                                                                                                                                                                                                             | int Dococc                                                 | ad Canony              |                      |                      |            |                        |                                 |                 |                                    |                                          |
| Brand: Prolich                                                                                                                                                                                                                                                                                                                                                                                   | ngover Monopo<br>+                                                                                                                                                                                                                                                                                                                                                                                                                                                                                                                                                                                                                                                                                                                                                                                                                                                                                                                                                                                                                                                                                                                                                                                                                                                                                                                                                                                                                                                                                                                                                                                                                                                                                                                                                                                                                                                                                                                                                                                                                                                                                                                                                                                                                                                                                                                                                                                                                                                                                                                                                                                                                                                                                                                                                                                                                                                                                                                                                                                                                                                                                                                                          | IIII Recesse                                               | ed Callopy             |                      |                      |            |                        |                                 |                 |                                    |                                          |
| Division: Archi                                                                                                                                                                                                                                                                                                                                                                                  | -                                                                                                                                                                                                                                                                                                                                                                                                                                                                                                                                                                                                                                                                                                                                                                                                                                                                                                                                                                                                                                                                                                                                                                                                                                                                                                                                                                                                                                                                                                                                                                                                                                                                                                                                                                                                                                                                                                                                                                                                                                                                                                                                                                                                                                                                                                                                                                                                                                                                                                                                                                                                                                                                                                                                                                                                                                                                                                                                                                                                                                                                                                                                                           |                                                            |                        |                      |                      |            |                        |                                 |                 |                                    |                                          |
| Mounting Type                                                                                                                                                                                                                                                                                                                                                                                    |                                                                                                                                                                                                                                                                                                                                                                                                                                                                                                                                                                                                                                                                                                                                                                                                                                                                                                                                                                                                                                                                                                                                                                                                                                                                                                                                                                                                                                                                                                                                                                                                                                                                                                                                                                                                                                                                                                                                                                                                                                                                                                                                                                                                                                                                                                                                                                                                                                                                                                                                                                                                                                                                                                                                                                                                                                                                                                                                                                                                                                                                                                                                                             |                                                            |                        |                      |                      |            |                        |                                 |                 |                                    |                                          |
| Mounting Loca                                                                                                                                                                                                                                                                                                                                                                                    |                                                                                                                                                                                                                                                                                                                                                                                                                                                                                                                                                                                                                                                                                                                                                                                                                                                                                                                                                                                                                                                                                                                                                                                                                                                                                                                                                                                                                                                                                                                                                                                                                                                                                                                                                                                                                                                                                                                                                                                                                                                                                                                                                                                                                                                                                                                                                                                                                                                                                                                                                                                                                                                                                                                                                                                                                                                                                                                                                                                                                                                                                                                                                             |                                                            |                        |                      |                      |            |                        |                                 |                 |                                    |                                          |
| Subcategory: F                                                                                                                                                                                                                                                                                                                                                                                   |                                                                                                                                                                                                                                                                                                                                                                                                                                                                                                                                                                                                                                                                                                                                                                                                                                                                                                                                                                                                                                                                                                                                                                                                                                                                                                                                                                                                                                                                                                                                                                                                                                                                                                                                                                                                                                                                                                                                                                                                                                                                                                                                                                                                                                                                                                                                                                                                                                                                                                                                                                                                                                                                                                                                                                                                                                                                                                                                                                                                                                                                                                                                                             |                                                            |                        |                      |                      |            |                        |                                 |                 |                                    |                                          |
| PHYSICAL                                                                                                                                                                                                                                                                                                                                                                                         |                                                                                                                                                                                                                                                                                                                                                                                                                                                                                                                                                                                                                                                                                                                                                                                                                                                                                                                                                                                                                                                                                                                                                                                                                                                                                                                                                                                                                                                                                                                                                                                                                                                                                                                                                                                                                                                                                                                                                                                                                                                                                                                                                                                                                                                                                                                                                                                                                                                                                                                                                                                                                                                                                                                                                                                                                                                                                                                                                                                                                                                                                                                                                             |                                                            |                        |                      |                      |            |                        |                                 |                 |                                    |                                          |
| Shape: Cylinde                                                                                                                                                                                                                                                                                                                                                                                   | or.                                                                                                                                                                                                                                                                                                                                                                                                                                                                                                                                                                                                                                                                                                                                                                                                                                                                                                                                                                                                                                                                                                                                                                                                                                                                                                                                                                                                                                                                                                                                                                                                                                                                                                                                                                                                                                                                                                                                                                                                                                                                                                                                                                                                                                                                                                                                                                                                                                                                                                                                                                                                                                                                                                                                                                                                                                                                                                                                                                                                                                                                                                                                                         |                                                            |                        |                      |                      |            |                        |                                 |                 |                                    |                                          |
| Diameter (mm                                                                                                                                                                                                                                                                                                                                                                                     |                                                                                                                                                                                                                                                                                                                                                                                                                                                                                                                                                                                                                                                                                                                                                                                                                                                                                                                                                                                                                                                                                                                                                                                                                                                                                                                                                                                                                                                                                                                                                                                                                                                                                                                                                                                                                                                                                                                                                                                                                                                                                                                                                                                                                                                                                                                                                                                                                                                                                                                                                                                                                                                                                                                                                                                                                                                                                                                                                                                                                                                                                                                                                             |                                                            |                        |                      |                      |            |                        |                                 |                 |                                    |                                          |
| Diameter (in):                                                                                                                                                                                                                                                                                                                                                                                   |                                                                                                                                                                                                                                                                                                                                                                                                                                                                                                                                                                                                                                                                                                                                                                                                                                                                                                                                                                                                                                                                                                                                                                                                                                                                                                                                                                                                                                                                                                                                                                                                                                                                                                                                                                                                                                                                                                                                                                                                                                                                                                                                                                                                                                                                                                                                                                                                                                                                                                                                                                                                                                                                                                                                                                                                                                                                                                                                                                                                                                                                                                                                                             |                                                            |                        |                      |                      |            |                        |                                 |                 |                                    |                                          |
| Height (mm): 1                                                                                                                                                                                                                                                                                                                                                                                   |                                                                                                                                                                                                                                                                                                                                                                                                                                                                                                                                                                                                                                                                                                                                                                                                                                                                                                                                                                                                                                                                                                                                                                                                                                                                                                                                                                                                                                                                                                                                                                                                                                                                                                                                                                                                                                                                                                                                                                                                                                                                                                                                                                                                                                                                                                                                                                                                                                                                                                                                                                                                                                                                                                                                                                                                                                                                                                                                                                                                                                                                                                                                                             |                                                            |                        |                      |                      |            |                        |                                 |                 |                                    |                                          |
| Height (in): 5 <sup>7</sup> / <sub>4</sub>                                                                                                                                                                                                                                                                                                                                                       |                                                                                                                                                                                                                                                                                                                                                                                                                                                                                                                                                                                                                                                                                                                                                                                                                                                                                                                                                                                                                                                                                                                                                                                                                                                                                                                                                                                                                                                                                                                                                                                                                                                                                                                                                                                                                                                                                                                                                                                                                                                                                                                                                                                                                                                                                                                                                                                                                                                                                                                                                                                                                                                                                                                                                                                                                                                                                                                                                                                                                                                                                                                                                             |                                                            |                        |                      |                      |            |                        |                                 |                 |                                    |                                          |
|                                                                                                                                                                                                                                                                                                                                                                                                  | eight (mm): 21                                                                                                                                                                                                                                                                                                                                                                                                                                                                                                                                                                                                                                                                                                                                                                                                                                                                                                                                                                                                                                                                                                                                                                                                                                                                                                                                                                                                                                                                                                                                                                                                                                                                                                                                                                                                                                                                                                                                                                                                                                                                                                                                                                                                                                                                                                                                                                                                                                                                                                                                                                                                                                                                                                                                                                                                                                                                                                                                                                                                                                                                                                                                              | 50                                                         |                        |                      |                      |            |                        |                                 |                 |                                    |                                          |
|                                                                                                                                                                                                                                                                                                                                                                                                  | eight (in): 84 ½                                                                                                                                                                                                                                                                                                                                                                                                                                                                                                                                                                                                                                                                                                                                                                                                                                                                                                                                                                                                                                                                                                                                                                                                                                                                                                                                                                                                                                                                                                                                                                                                                                                                                                                                                                                                                                                                                                                                                                                                                                                                                                                                                                                                                                                                                                                                                                                                                                                                                                                                                                                                                                                                                                                                                                                                                                                                                                                                                                                                                                                                                                                                            |                                                            |                        |                      |                      |            |                        |                                 |                 |                                    |                                          |
| Light Distribut                                                                                                                                                                                                                                                                                                                                                                                  |                                                                                                                                                                                                                                                                                                                                                                                                                                                                                                                                                                                                                                                                                                                                                                                                                                                                                                                                                                                                                                                                                                                                                                                                                                                                                                                                                                                                                                                                                                                                                                                                                                                                                                                                                                                                                                                                                                                                                                                                                                                                                                                                                                                                                                                                                                                                                                                                                                                                                                                                                                                                                                                                                                                                                                                                                                                                                                                                                                                                                                                                                                                                                             |                                                            |                        |                      |                      |            |                        |                                 |                 |                                    |                                          |
| Diffuser: Shine                                                                                                                                                                                                                                                                                                                                                                                  |                                                                                                                                                                                                                                                                                                                                                                                                                                                                                                                                                                                                                                                                                                                                                                                                                                                                                                                                                                                                                                                                                                                                                                                                                                                                                                                                                                                                                                                                                                                                                                                                                                                                                                                                                                                                                                                                                                                                                                                                                                                                                                                                                                                                                                                                                                                                                                                                                                                                                                                                                                                                                                                                                                                                                                                                                                                                                                                                                                                                                                                                                                                                                             |                                                            |                        |                      |                      |            |                        |                                 |                 |                                    |                                          |
| Fixture Finish:<br>LOD / PUS / FR                                                                                                                                                                                                                                                                                                                                                                | SSR / BKV / CW<br>RO / FUP / KIA /                                                                                                                                                                                                                                                                                                                                                                                                                                                                                                                                                                                                                                                                                                                                                                                                                                                                                                                                                                                                                                                                                                                                                                                                                                                                                                                                                                                                                                                                                                                                                                                                                                                                                                                                                                                                                                                                                                                                                                                                                                                                                                                                                                                                                                                                                                                                                                                                                                                                                                                                                                                                                                                                                                                                                                                                                                                                                                                                                                                                                                                                                                                          | POP / BLS /                                                |                        |                      |                      |            |                        |                                 | $\bigcirc$      |                                    |                                          |
|                                                                                                                                                                                                                                                                                                                                                                                                  | AG / OBR / MOS                                                                                                                                                                                                                                                                                                                                                                                                                                                                                                                                                                                                                                                                                                                                                                                                                                                                                                                                                                                                                                                                                                                                                                                                                                                                                                                                                                                                                                                                                                                                                                                                                                                                                                                                                                                                                                                                                                                                                                                                                                                                                                                                                                                                                                                                                                                                                                                                                                                                                                                                                                                                                                                                                                                                                                                                                                                                                                                                                                                                                                                                                                                                              | / ROR                                                      |                        |                      |                      |            |                        |                                 |                 |                                    |                                          |
|                                                                                                                                                                                                                                                                                                                                                                                                  | 2000mm / 6000                                                                                                                                                                                                                                                                                                                                                                                                                                                                                                                                                                                                                                                                                                                                                                                                                                                                                                                                                                                                                                                                                                                                                                                                                                                                                                                                                                                                                                                                                                                                                                                                                                                                                                                                                                                                                                                                                                                                                                                                                                                                                                                                                                                                                                                                                                                                                                                                                                                                                                                                                                                                                                                                                                                                                                                                                                                                                                                                                                                                                                                                                                                                               | )mmm Cab                                                   | le in White            | / Black / Or         | range /              |            |                        |                                 |                 |                                    |                                          |
| Red                                                                                                                                                                                                                                                                                                                                                                                              | wanaanta. COmu                                                                                                                                                                                                                                                                                                                                                                                                                                                                                                                                                                                                                                                                                                                                                                                                                                                                                                                                                                                                                                                                                                                                                                                                                                                                                                                                                                                                                                                                                                                                                                                                                                                                                                                                                                                                                                                                                                                                                                                                                                                                                                                                                                                                                                                                                                                                                                                                                                                                                                                                                                                                                                                                                                                                                                                                                                                                                                                                                                                                                                                                                                                                              | m / 2 11/10                                                |                        |                      |                      |            |                        |                                 |                 |                                    |                                          |
|                                                                                                                                                                                                                                                                                                                                                                                                  | irements: 68mr                                                                                                                                                                                                                                                                                                                                                                                                                                                                                                                                                                                                                                                                                                                                                                                                                                                                                                                                                                                                                                                                                                                                                                                                                                                                                                                                                                                                                                                                                                                                                                                                                                                                                                                                                                                                                                                                                                                                                                                                                                                                                                                                                                                                                                                                                                                                                                                                                                                                                                                                                                                                                                                                                                                                                                                                                                                                                                                                                                                                                                                                                                                                              | n/211/16                                                   |                        |                      |                      |            |                        |                                 | 22/11           |                                    | a com                                    |
| ELECTRICAL                                                                                                                                                                                                                                                                                                                                                                                       |                                                                                                                                                                                                                                                                                                                                                                                                                                                                                                                                                                                                                                                                                                                                                                                                                                                                                                                                                                                                                                                                                                                                                                                                                                                                                                                                                                                                                                                                                                                                                                                                                                                                                                                                                                                                                                                                                                                                                                                                                                                                                                                                                                                                                                                                                                                                                                                                                                                                                                                                                                                                                                                                                                                                                                                                                                                                                                                                                                                                                                                                                                                                                             |                                                            |                        |                      |                      |            |                        |                                 | 3 3/8"          | = 🕥                                | Ø 68mr                                   |
|                                                                                                                                                                                                                                                                                                                                                                                                  | D (Zhaga Stand                                                                                                                                                                                                                                                                                                                                                                                                                                                                                                                                                                                                                                                                                                                                                                                                                                                                                                                                                                                                                                                                                                                                                                                                                                                                                                                                                                                                                                                                                                                                                                                                                                                                                                                                                                                                                                                                                                                                                                                                                                                                                                                                                                                                                                                                                                                                                                                                                                                                                                                                                                                                                                                                                                                                                                                                                                                                                                                                                                                                                                                                                                                                              | dard)                                                      |                        |                      |                      |            |                        |                                 | Ø <u>85mm</u>   | ~                                  | <b>2</b> <sup>11</sup> / <sub>16</sub> " |
|                                                                                                                                                                                                                                                                                                                                                                                                  |                                                                                                                                                                                                                                                                                                                                                                                                                                                                                                                                                                                                                                                                                                                                                                                                                                                                                                                                                                                                                                                                                                                                                                                                                                                                                                                                                                                                                                                                                                                                                                                                                                                                                                                                                                                                                                                                                                                                                                                                                                                                                                                                                                                                                                                                                                                                                                                                                                                                                                                                                                                                                                                                                                                                                                                                                                                                                                                                                                                                                                                                                                                                                             |                                                            |                        |                      |                      |            |                        |                                 | Charles and the |                                    |                                          |
|                                                                                                                                                                                                                                                                                                                                                                                                  |                                                                                                                                                                                                                                                                                                                                                                                                                                                                                                                                                                                                                                                                                                                                                                                                                                                                                                                                                                                                                                                                                                                                                                                                                                                                                                                                                                                                                                                                                                                                                                                                                                                                                                                                                                                                                                                                                                                                                                                                                                                                                                                                                                                                                                                                                                                                                                                                                                                                                                                                                                                                                                                                                                                                                                                                                                                                                                                                                                                                                                                                                                                                                             |                                                            |                        |                      |                      |            |                        |                                 |                 |                                    |                                          |
|                                                                                                                                                                                                                                                                                                                                                                                                  | Vattage (W): 9<br>Mode (Non-Dim                                                                                                                                                                                                                                                                                                                                                                                                                                                                                                                                                                                                                                                                                                                                                                                                                                                                                                                                                                                                                                                                                                                                                                                                                                                                                                                                                                                                                                                                                                                                                                                                                                                                                                                                                                                                                                                                                                                                                                                                                                                                                                                                                                                                                                                                                                                                                                                                                                                                                                                                                                                                                                                                                                                                                                                                                                                                                                                                                                                                                                                                                                                             | iming and I                                                | Phase Dimr             | ning (120Va          | ac only)             |            |                        |                                 |                 |                                    |                                          |
| Total Output V<br>Dimming: Tri-N<br>and 0-10V Dim                                                                                                                                                                                                                                                                                                                                                | Vattage (W): 9<br>Mode (Non-Dim<br>ming)                                                                                                                                                                                                                                                                                                                                                                                                                                                                                                                                                                                                                                                                                                                                                                                                                                                                                                                                                                                                                                                                                                                                                                                                                                                                                                                                                                                                                                                                                                                                                                                                                                                                                                                                                                                                                                                                                                                                                                                                                                                                                                                                                                                                                                                                                                                                                                                                                                                                                                                                                                                                                                                                                                                                                                                                                                                                                                                                                                                                                                                                                                                    | iming and I                                                | Phase Dimr             | ning (120Va          | ac only)             |            |                        |                                 |                 |                                    |                                          |
| Total Output V<br>Dimming: Tri-N                                                                                                                                                                                                                                                                                                                                                                 | Vattage (W): 9<br>Mode (Non-Dim<br>ming)<br>d: Yes                                                                                                                                                                                                                                                                                                                                                                                                                                                                                                                                                                                                                                                                                                                                                                                                                                                                                                                                                                                                                                                                                                                                                                                                                                                                                                                                                                                                                                                                                                                                                                                                                                                                                                                                                                                                                                                                                                                                                                                                                                                                                                                                                                                                                                                                                                                                                                                                                                                                                                                                                                                                                                                                                                                                                                                                                                                                                                                                                                                                                                                                                                          | iming and I                                                | Phase Dimr             | ning (120Va          | ac only)             |            |                        |                                 |                 |                                    |                                          |
| Total Output V<br>Dimming: Tri-N<br>and 0-10V Dim<br>Driver Included<br>Driver Location                                                                                                                                                                                                                                                                                                          | Vattage (W): 9<br>Mode (Non-Dim<br>ming)<br>d: Yes<br>n: External                                                                                                                                                                                                                                                                                                                                                                                                                                                                                                                                                                                                                                                                                                                                                                                                                                                                                                                                                                                                                                                                                                                                                                                                                                                                                                                                                                                                                                                                                                                                                                                                                                                                                                                                                                                                                                                                                                                                                                                                                                                                                                                                                                                                                                                                                                                                                                                                                                                                                                                                                                                                                                                                                                                                                                                                                                                                                                                                                                                                                                                                                           |                                                            |                        | ning (120Va          | ac only)             |            |                        | 4"                              |                 |                                    |                                          |
| Total Output V<br>Dimming: Tri-N<br>and 0-10V Dim<br>Driver Included<br>Driver Location                                                                                                                                                                                                                                                                                                          | Vattage (W): 9<br>Mode (Non-Dim<br>ming)<br>d: Yes<br>n: External<br>onstant Curren                                                                                                                                                                                                                                                                                                                                                                                                                                                                                                                                                                                                                                                                                                                                                                                                                                                                                                                                                                                                                                                                                                                                                                                                                                                                                                                                                                                                                                                                                                                                                                                                                                                                                                                                                                                                                                                                                                                                                                                                                                                                                                                                                                                                                                                                                                                                                                                                                                                                                                                                                                                                                                                                                                                                                                                                                                                                                                                                                                                                                                                                         |                                                            |                        | ning (120Va          | ac only)             |            |                        | 5 1/4"                          |                 |                                    |                                          |
| Total Output V<br>Dimming: Tri-N<br>and 0-10V Dim<br>Driver Included<br>Driver Location<br>Driver Type: Co<br>Driver Class: C                                                                                                                                                                                                                                                                    | Vattage (W): 9<br>Mode (Non-Dim<br>ming)<br>d: Yes<br>n: External<br>onstant Curren                                                                                                                                                                                                                                                                                                                                                                                                                                                                                                                                                                                                                                                                                                                                                                                                                                                                                                                                                                                                                                                                                                                                                                                                                                                                                                                                                                                                                                                                                                                                                                                                                                                                                                                                                                                                                                                                                                                                                                                                                                                                                                                                                                                                                                                                                                                                                                                                                                                                                                                                                                                                                                                                                                                                                                                                                                                                                                                                                                                                                                                                         | t - Universa                                               |                        | ning (120Va          | ac only)             |            |                        | 2361/4"                         |                 |                                    |                                          |
| Total Output V<br>Dimming: Tri-M<br>and 0-10V Dim<br>Driver Included<br>Driver Location<br>Driver Type: Co<br>Driver Class: Cl<br>Housing: ENCF                                                                                                                                                                                                                                                  | Vattage (W): 9<br>Mode (Non-Dim<br>ming)<br>d: Yes<br>n: External<br>onstant Curren<br>lass 2<br>23 w/Quick Con                                                                                                                                                                                                                                                                                                                                                                                                                                                                                                                                                                                                                                                                                                                                                                                                                                                                                                                                                                                                                                                                                                                                                                                                                                                                                                                                                                                                                                                                                                                                                                                                                                                                                                                                                                                                                                                                                                                                                                                                                                                                                                                                                                                                                                                                                                                                                                                                                                                                                                                                                                                                                                                                                                                                                                                                                                                                                                                                                                                                                                             | t - Universa                                               |                        | ning (120Va          | ac only)             |            |                        | 1 236 <sup>1/4"</sup>           |                 |                                    |                                          |
| Total Output V<br>Dimming: Tri-M<br>and 0-10V Dim<br>Driver Included<br>Driver Location<br>Driver Type: Co<br>Driver Class: Cl<br>Housing: ENCF<br>Input Voltage (                                                                                                                                                                                                                               | Vattage (W): 9<br>Mode (Non-Dim<br>ming)<br>d: Yes<br>n: External<br>onstant Curren<br>lass 2<br>P3 w/Quick Con<br>(V): 120 - 277                                                                                                                                                                                                                                                                                                                                                                                                                                                                                                                                                                                                                                                                                                                                                                                                                                                                                                                                                                                                                                                                                                                                                                                                                                                                                                                                                                                                                                                                                                                                                                                                                                                                                                                                                                                                                                                                                                                                                                                                                                                                                                                                                                                                                                                                                                                                                                                                                                                                                                                                                                                                                                                                                                                                                                                                                                                                                                                                                                                                                           | t - Universa                                               |                        | ning (120Va          | ac only)             |            |                        |                                 |                 |                                    |                                          |
| Total Output V<br>Dimming: Tri-M<br>and 0-10V Dim<br>Driver Includee<br>Driver Location<br>Driver Type: Co<br>Driver Class: C<br>Housing: ENCF<br>Input Voltage (<br>Constant Curre                                                                                                                                                                                                              | Vattage (W): 9<br>Mode (Non-Dim<br>ming)<br>d: Yes<br>n: External<br>onstant Curren<br>lass 2<br>P3 w/Quick Con<br>(V): 120 - 277                                                                                                                                                                                                                                                                                                                                                                                                                                                                                                                                                                                                                                                                                                                                                                                                                                                                                                                                                                                                                                                                                                                                                                                                                                                                                                                                                                                                                                                                                                                                                                                                                                                                                                                                                                                                                                                                                                                                                                                                                                                                                                                                                                                                                                                                                                                                                                                                                                                                                                                                                                                                                                                                                                                                                                                                                                                                                                                                                                                                                           | t - Universa                                               |                        | ning (120Va          | ac only)             |            |                        |                                 |                 |                                    |                                          |
| Total Output V<br>Dimming: Tri-M<br>and 0-10V Dim<br>Driver Includee<br>Driver Location<br>Driver Type: Cc<br>Driver Class: Cl<br>Housing: ENCF<br>Input Voltage (<br>Constant Curre<br><b>LED</b>                                                                                                                                                                                               | Vattage (W): 9<br>Mode (Non-Dim<br>ming)<br>d: Yes<br>n: External<br>onstant Curren<br>lass 2<br>23 w/Quick Con<br>(V): 120 - 277<br>ent (MA): 500                                                                                                                                                                                                                                                                                                                                                                                                                                                                                                                                                                                                                                                                                                                                                                                                                                                                                                                                                                                                                                                                                                                                                                                                                                                                                                                                                                                                                                                                                                                                                                                                                                                                                                                                                                                                                                                                                                                                                                                                                                                                                                                                                                                                                                                                                                                                                                                                                                                                                                                                                                                                                                                                                                                                                                                                                                                                                                                                                                                                          | t - Universa                                               |                        | ning (120Va          | ac only)             |            |                        |                                 |                 |                                    |                                          |
| Total Output V<br>Dimming: Tri-M<br>and 0-10V Dim<br>Driver Includee<br>Driver Location<br>Driver Type: Cc<br>Driver Class: Cl<br>Housing: ENCF<br>Input Voltage (<br>Constant Curre<br><b>LED</b><br>Number of LEE                                                                                                                                                                              | Vattage (W): 9<br>Mode (Non-Dim<br>ming)<br>d: Yes<br>n: External<br>onstant Curren<br>lass 2<br>23 w/Quick Con<br>(V): 120 - 277<br>ent (MA): 500                                                                                                                                                                                                                                                                                                                                                                                                                                                                                                                                                                                                                                                                                                                                                                                                                                                                                                                                                                                                                                                                                                                                                                                                                                                                                                                                                                                                                                                                                                                                                                                                                                                                                                                                                                                                                                                                                                                                                                                                                                                                                                                                                                                                                                                                                                                                                                                                                                                                                                                                                                                                                                                                                                                                                                                                                                                                                                                                                                                                          | t - Universa                                               | al                     | ning (120Va          | ac only)             |            |                        |                                 |                 |                                    |                                          |
| Total Output V<br>Dimming: Tri-M<br>and 0-10V Dim<br>Driver Includee<br>Driver Location<br>Driver Type: Cc<br>Driver Class: Cl<br>Housing: ENCF<br>Input Voltage (<br>Constant Curre<br><b>LED</b><br>Number of LEE<br>Color Tempera                                                                                                                                                             | Vattage (W): 9<br>Mode (Non-Dim<br>ming)<br>d: Yes<br>n: External<br>onstant Curren<br>lass 2<br><sup>23</sup> w/Quick Con<br>(V): 120 - 277<br>ent (MA): 500                                                                                                                                                                                                                                                                                                                                                                                                                                                                                                                                                                                                                                                                                                                                                                                                                                                                                                                                                                                                                                                                                                                                                                                                                                                                                                                                                                                                                                                                                                                                                                                                                                                                                                                                                                                                                                                                                                                                                                                                                                                                                                                                                                                                                                                                                                                                                                                                                                                                                                                                                                                                                                                                                                                                                                                                                                                                                                                                                                                               | t - Universa<br>inect<br>/ 3000 / 40                       | al                     | ning (120Va          | ac only)             |            |                        |                                 |                 |                                    |                                          |
| Total Output V<br>Dimming: Tri-M<br>and 0-10V Dim<br>Driver Includee<br>Driver Location<br>Driver Type: Cc<br>Driver Class: Cl<br>Housing: ENCF<br>Input Voltage (<br>Constant Curre<br><b>LED</b><br>Number of LEE<br>Color Tempera                                                                                                                                                             | Vattage (W): 9<br>Mode (Non-Dim<br>ming)<br>d: Yes<br>n: External<br>onstant Curren<br>lass 2<br>23 w/Quick Con<br>(V): 120 - 277<br>ent (MA): 500<br>Ds: 1<br>ature (°K): 2700                                                                                                                                                                                                                                                                                                                                                                                                                                                                                                                                                                                                                                                                                                                                                                                                                                                                                                                                                                                                                                                                                                                                                                                                                                                                                                                                                                                                                                                                                                                                                                                                                                                                                                                                                                                                                                                                                                                                                                                                                                                                                                                                                                                                                                                                                                                                                                                                                                                                                                                                                                                                                                                                                                                                                                                                                                                                                                                                                                             | t - Universa<br>inect<br>/ 3000 / 40                       | al                     | ning (120Va          | ac only)             |            |                        | max. 6000mm 236 <sup>1/4"</sup> |                 |                                    |                                          |
| Total Output V<br>Dimming: Tri-M<br>and 0-10V Dim<br>Driver Includee<br>Driver Location<br>Driver Type: Cc<br>Driver Class: Cl<br>Housing: ENCF<br>Input Voltage (<br>Constant Curre<br>LED<br>Number of LEE<br>Color Tempera<br>Max. Delivered<br>CRI: >90 CRI<br>Lamp Life (hrs)                                                                                                               | Vattage (W): 9<br>Mode (Non-Dim<br>ming)<br>d: Yes<br>n: External<br>onstant Curren<br>lass 2<br>23 w/Quick Con<br>(V): 120 - 277<br>ent (MA): 500<br>Ds: 1<br>ature (°K): 2700<br>I Lumen (lm): 9                                                                                                                                                                                                                                                                                                                                                                                                                                                                                                                                                                                                                                                                                                                                                                                                                                                                                                                                                                                                                                                                                                                                                                                                                                                                                                                                                                                                                                                                                                                                                                                                                                                                                                                                                                                                                                                                                                                                                                                                                                                                                                                                                                                                                                                                                                                                                                                                                                                                                                                                                                                                                                                                                                                                                                                                                                                                                                                                                          | t - Universa<br>inect<br>/ 3000 / 40<br>23                 | al<br>                 |                      |                      |            |                        |                                 |                 |                                    |                                          |
| Total Output V<br>Dimming: Tri-M<br>and 0-10V Dim<br>Driver Includee<br>Driver Location<br>Driver Type: Co<br>Driver Class: Cl<br>Housing: ENCF<br>Input Voltage (<br>Constant Curre<br>LED<br>Number of LEE<br>Color Tempera<br>Max. Delivered<br>CRI: >90 CRI<br>Lamp Life (hrs)<br>Upon Request:                                                                                              | Vattage (W): 9<br>Mode (Non-Dim<br>ming)<br>d: Yes<br>n: External<br>onstant Curren<br>lass 2<br><sup>23</sup> w/Quick Con<br>(V): 120 - 277<br>ent (MA): 500<br>DS: 1<br>ature (°K): 2700<br>I Lumen (Im): 9<br>): 50000<br>: ***3500K avai                                                                                                                                                                                                                                                                                                                                                                                                                                                                                                                                                                                                                                                                                                                                                                                                                                                                                                                                                                                                                                                                                                                                                                                                                                                                                                                                                                                                                                                                                                                                                                                                                                                                                                                                                                                                                                                                                                                                                                                                                                                                                                                                                                                                                                                                                                                                                                                                                                                                                                                                                                                                                                                                                                                                                                                                                                                                                                                | t - Universa<br>inect<br>/ 3000 / 40<br>23                 | al<br>                 |                      |                      |            |                        |                                 |                 | E                                  |                                          |
| Total Output V<br>Dimming: Tri-M<br>and 0-10V Dim<br>Driver Includee<br>Driver Location<br>Driver Type: Cc<br>Driver Class: Cl<br>Housing: ENCF<br>Input Voltage (<br>Constant Curre<br>LED<br>Number of LEE<br>Color Tempera<br>Max. Delivered<br>CRI: >90 CRI<br>Lamp Life (hrs)                                                                                                               | Vattage (W): 9<br>Mode (Non-Dim<br>ming)<br>d: Yes<br>n: External<br>onstant Curren<br>lass 2<br><sup>23</sup> w/Quick Con<br>(V): 120 - 277<br>ent (MA): 500<br>DS: 1<br>ature (°K): 2700<br>I Lumen (Im): 9<br>): 50000<br>: ***3500K avai                                                                                                                                                                                                                                                                                                                                                                                                                                                                                                                                                                                                                                                                                                                                                                                                                                                                                                                                                                                                                                                                                                                                                                                                                                                                                                                                                                                                                                                                                                                                                                                                                                                                                                                                                                                                                                                                                                                                                                                                                                                                                                                                                                                                                                                                                                                                                                                                                                                                                                                                                                                                                                                                                                                                                                                                                                                                                                                | t - Universa<br>inect<br>/ 3000 / 40<br>23                 | al<br>                 |                      |                      |            |                        |                                 |                 | 0mm<br>7/8"                        |                                          |
| Total Output V<br>Dimming: Tri-M<br>and 0-10V Dim<br>Driver Included<br>Driver Location<br>Driver Type: Cc<br>Driver Class: Cl<br>Housing: ENCF<br>Input Voltage (<br>Constant Curre<br>LED<br>Number of LEE<br>Color Tempera<br>Max. Delivered<br>CRI: >90 CRI<br>Lamp Life (hrs;<br>Upon Request:<br>quantities upo                                                                            | Vattage (W): 9<br>Mode (Non-Dim<br>ming)<br>d: Yes<br>n: External<br>constant Curren<br>lass 2<br>P3 w/Quick Con<br>(V): 120 - 277<br>ent (MA): 500<br>Os: 1<br>ature (°K): 2700<br>I Lumen (Im): 9<br>): 50000<br>: ***3500K avai<br>on request)                                                                                                                                                                                                                                                                                                                                                                                                                                                                                                                                                                                                                                                                                                                                                                                                                                                                                                                                                                                                                                                                                                                                                                                                                                                                                                                                                                                                                                                                                                                                                                                                                                                                                                                                                                                                                                                                                                                                                                                                                                                                                                                                                                                                                                                                                                                                                                                                                                                                                                                                                                                                                                                                                                                                                                                                                                                                                                           | t - Universa<br>inect<br>/ 3000 / 40<br>23                 | al<br>                 |                      |                      |            |                        |                                 |                 | <b>150mm</b><br>5 <sup>7/8</sup> " |                                          |
| Total Output V<br>Dimming: Tri-M<br>and 0-10V Dim<br>Driver Included<br>Driver Location<br>Driver Type: Co<br>Driver Class: Cl<br>Housing: ENCF<br>Input Voltage (<br>Constant Curre<br>Lang Life (Nrs)<br>Upon Request;<br>Quantities upo<br>OPTICAL<br>Reflector <sup>®</sup> : 18 /                                                                                                           | Vattage (W): 9<br>Mode (Non-Dim<br>ming)<br>d: Yes<br>n: External<br>constant Curren<br>lass 2<br>P3 w/Quick Con<br>(V): 120 - 277<br>ent (MA): 500<br>Os: 1<br>ature (°K): 2700<br>I Lumen (Im): 9<br>): 50000<br>: ***3500K avai<br>on request)                                                                                                                                                                                                                                                                                                                                                                                                                                                                                                                                                                                                                                                                                                                                                                                                                                                                                                                                                                                                                                                                                                                                                                                                                                                                                                                                                                                                                                                                                                                                                                                                                                                                                                                                                                                                                                                                                                                                                                                                                                                                                                                                                                                                                                                                                                                                                                                                                                                                                                                                                                                                                                                                                                                                                                                                                                                                                                           | t - Universa<br>inect<br>/ 3000 / 40<br>23<br>lable in min | al<br>                 |                      |                      |            |                        |                                 |                 | <b>150mm</b><br>5 7/8"             |                                          |
| Total Output V<br>Dimming: Tri-M<br>and 0-10V Dim<br>Driver Included<br>Driver Location<br>Driver Type: Co<br>Driver Class: Cl<br>Housing: ENCF<br>Input Voltage (<br>Constant Curre<br>Land Voltage (<br>Color Tempera<br>Max. Delivered<br>CRI: >90 CRI<br>Lamp Life (hrs;<br>Upon Request:<br>quantities upo<br>OPTICAL<br>Reflector <sup>o</sup> : 18 /<br>RATINGS AND                       | Vattage (W): 9<br>Mode (Non-Dim<br>ming)<br>d: Yes<br>n: External<br>onstant Curren<br>lass 2<br>P3 w/Quick Con<br>(V): 120 - 277<br>ent (MA): 500<br>OS: 1<br>DS: 1 | t - Universa<br>inect<br>/ 3000 / 40<br>23<br>lable in min | oo<br>nimum qua        | ntities (larg        |                      |            |                        |                                 |                 | <b>150mm</b><br>5 7/8"             |                                          |
| Total Output V<br>Dimming: Tri-M<br>and 0-10V Dim<br>Driver Included<br>Driver Location<br>Driver Type: Co<br>Driver Class: Cl<br>Housing: ENCF<br>Input Voltage (<br>Constant Curre<br>Land Voltage (<br>Color Tempera<br>Max. Delivered<br>CRI: >90 CRI<br>Lamp Life (hrs;<br>Upon Request:<br>quantities upo<br>OPTICAL<br>Reflector <sup>o</sup> : 18 /<br>RATINGS AND                       | Vattage (W): 9<br>Mode (Non-Dim<br>ming)<br>d: Yes<br>n: External<br>onstant Curren<br>lass 2<br>P3 w/Quick Con<br>(V): 120 - 277<br>ent (MA): 500<br>OS: 1<br>DS: 1<br>Dature (°K): 2700<br>I Lumen (Im): 9<br>DS: 50000<br>: ***3500K avai<br>nn request)<br>/ 36 / 52<br>CERTIFICATIO                                                                                                                                                                                                                                                                                                                                                                                                                                                                                                                                                                                                                                                                                                                                                                                                                                                                                                                                                                                                                                                                                                                                                                                                                                                                                                                                                                                                                                                                                                                                                                                                                                                                                                                                                                                                                                                                                                                                                                                                                                                                                                                                                                                                                                                                                                                                                                                                                                                                                                                                                                                                                                                                                                                                                                                                                                                                    | t - Universa<br>inect<br>/ 3000 / 40<br>23<br>lable in min | oo<br>nimum qua        | ntities (larg        |                      |            |                        |                                 | Ø75mm           | <b>150mm</b><br>5 7/8"             |                                          |
| Total Output V<br>Dimming: Tri-M<br>and 0-10V Dim<br>Driver Included<br>Driver Location<br>Driver Type: Co<br>Driver Class: Cl<br>Housing: ENCF<br>Input Voltage (<br>Constant Curre<br>Lamp Ufor of LEE<br>Color Tempera<br>Max. Delivered<br>CRI: >90 CRI<br>Lamp Life (hrs;<br>Upon Request:<br>Guantities upo<br>OPTICAL<br>Reflector <sup>o</sup> : 18 /<br>RATINGS AND<br>Certified By: Co | Vattage (W): 9<br>Mode (Non-Dim<br>ming)<br>d: Yes<br>n: External<br>onstant Curren<br>lass 2<br>P3 w/Quick Con<br>(V): 120 - 277<br>ent (MA): 500<br>OS: 1<br>DS: 1<br>Dature (°K): 2700<br>I Lumen (Im): 9<br>DS: 50000<br>: ***3500K avai<br>nn request)<br>/ 36 / 52<br>CERTIFICATIO                                                                                                                                                                                                                                                                                                                                                                                                                                                                                                                                                                                                                                                                                                                                                                                                                                                                                                                                                                                                                                                                                                                                                                                                                                                                                                                                                                                                                                                                                                                                                                                                                                                                                                                                                                                                                                                                                                                                                                                                                                                                                                                                                                                                                                                                                                                                                                                                                                                                                                                                                                                                                                                                                                                                                                                                                                                                    | t - Universa<br>inect<br>/ 3000 / 40<br>23<br>lable in min | oo<br>nimum qua        | ntities (larg        |                      |            | A                      |                                 |                 | <b>150mm</b><br>5 7/8"             |                                          |
| Total Output V<br>Dimming: Tri-M<br>and 0-10V Dim<br>Driver Included<br>Driver Location<br>Driver Type: Co<br>Driver Class: Cl<br>Housing: ENCF<br>Input Voltage (<br>Constant Curre<br>Lanp Ufor of LEE<br>Color Tempera<br>Max. Delivered<br>CRI: >90 CRI<br>Lamp Life (hrs;<br>Upon Request:<br>quantities upo<br>OPTICAL<br>Reflector <sup>o</sup> : 18 /<br>RATINGS AND<br>Certified By: Co | Vattage (W): 9<br>Mode (Non-Dim<br>ming)<br>d: Yes<br>n: External<br>onstant Curren<br>lass 2<br>P3 w/Quick Con<br>(V): 120 - 277<br>ent (MA): 500<br>OS: 1<br>DS: 1<br>Dature (°K): 2700<br>I Lumen (Im): 9<br>DS: 50000<br>: ***3500K avai<br>nn request)<br>/ 36 / 52<br>CERTIFICATIO                                                                                                                                                                                                                                                                                                                                                                                                                                                                                                                                                                                                                                                                                                                                                                                                                                                                                                                                                                                                                                                                                                                                                                                                                                                                                                                                                                                                                                                                                                                                                                                                                                                                                                                                                                                                                                                                                                                                                                                                                                                                                                                                                                                                                                                                                                                                                                                                                                                                                                                                                                                                                                                                                                                                                                                                                                                                    | t - Universa<br>inect<br>/ 3000 / 40<br>23<br>lable in min | oo<br>nimum qua        | ntities (larg        |                      |            | A                      |                                 | Ø75mm           | <b>150mm</b><br>5 <sup>7/8</sup> " |                                          |