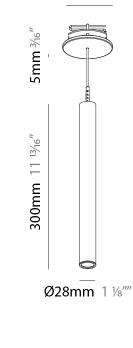

### HANGOVER MONOPOINT RECESSED CANOPY

**SUSPENSION** 

|                                                                                                                                                                                                                                                                                                                                                                                                  | ISION                                                                                                                                                                                                                                                                                                                                                                                                                                                                                                                                                                                                                                                                                                                                                                                                                                                                                                                                                                                                                                                                                                                                                                                                                                                                                                                                                                                                                                                                                                                                                                                                                                                                                                                                                                                                                                                                                                                                                                                                                                                                                                                                                                                                                                                                                                                                                                                                                                                                                                                                                                                                                                                                                                                                                                                                                                                                                                                                                                                                                                                                                                                                                       |                                                            |                        |                      |                      |            |                        |                                 | DATE            |                                    |                                          |
|--------------------------------------------------------------------------------------------------------------------------------------------------------------------------------------------------------------------------------------------------------------------------------------------------------------------------------------------------------------------------------------------------|-------------------------------------------------------------------------------------------------------------------------------------------------------------------------------------------------------------------------------------------------------------------------------------------------------------------------------------------------------------------------------------------------------------------------------------------------------------------------------------------------------------------------------------------------------------------------------------------------------------------------------------------------------------------------------------------------------------------------------------------------------------------------------------------------------------------------------------------------------------------------------------------------------------------------------------------------------------------------------------------------------------------------------------------------------------------------------------------------------------------------------------------------------------------------------------------------------------------------------------------------------------------------------------------------------------------------------------------------------------------------------------------------------------------------------------------------------------------------------------------------------------------------------------------------------------------------------------------------------------------------------------------------------------------------------------------------------------------------------------------------------------------------------------------------------------------------------------------------------------------------------------------------------------------------------------------------------------------------------------------------------------------------------------------------------------------------------------------------------------------------------------------------------------------------------------------------------------------------------------------------------------------------------------------------------------------------------------------------------------------------------------------------------------------------------------------------------------------------------------------------------------------------------------------------------------------------------------------------------------------------------------------------------------------------------------------------------------------------------------------------------------------------------------------------------------------------------------------------------------------------------------------------------------------------------------------------------------------------------------------------------------------------------------------------------------------------------------------------------------------------------------------------------------|------------------------------------------------------------|------------------------|----------------------|----------------------|------------|------------------------|---------------------------------|-----------------|------------------------------------|------------------------------------------|
| A 9 9 9 4 5 6                                                                                                                                                                                                                                                                                                                                                                                    |                                                                                                                                                                                                                                                                                                                                                                                                                                                                                                                                                                                                                                                                                                                                                                                                                                                                                                                                                                                                                                                                                                                                                                                                                                                                                                                                                                                                                                                                                                                                                                                                                                                                                                                                                                                                                                                                                                                                                                                                                                                                                                                                                                                                                                                                                                                                                                                                                                                                                                                                                                                                                                                                                                                                                                                                                                                                                                                                                                                                                                                                                                                                                             |                                                            |                        |                      |                      |            |                        |                                 |                 |                                    |                                          |
| A300156                                                                                                                                                                                                                                                                                                                                                                                          |                                                                                                                                                                                                                                                                                                                                                                                                                                                                                                                                                                                                                                                                                                                                                                                                                                                                                                                                                                                                                                                                                                                                                                                                                                                                                                                                                                                                                                                                                                                                                                                                                                                                                                                                                                                                                                                                                                                                                                                                                                                                                                                                                                                                                                                                                                                                                                                                                                                                                                                                                                                                                                                                                                                                                                                                                                                                                                                                                                                                                                                                                                                                                             |                                                            |                        | -                    | -                    | -          | -                      |                                 |                 |                                    |                                          |
| ase number                                                                                                                                                                                                                                                                                                                                                                                       | Color F<br>Temperature (                                                                                                                                                                                                                                                                                                                                                                                                                                                                                                                                                                                                                                                                                                                                                                                                                                                                                                                                                                                                                                                                                                                                                                                                                                                                                                                                                                                                                                                                                                                                                                                                                                                                                                                                                                                                                                                                                                                                                                                                                                                                                                                                                                                                                                                                                                                                                                                                                                                                                                                                                                                                                                                                                                                                                                                                                                                                                                                                                                                                                                                                                                                                    | -inishes<br>Diamond)                                       | Finishes<br>(Triangle) | Finishes<br>(Circle) | Reflector<br>Options | Shine Ring | Cable Color<br>Options |                                 |                 |                                    |                                          |
|                                                                                                                                                                                                                                                                                                                                                                                                  | oduct code in o                                                                                                                                                                                                                                                                                                                                                                                                                                                                                                                                                                                                                                                                                                                                                                                                                                                                                                                                                                                                                                                                                                                                                                                                                                                                                                                                                                                                                                                                                                                                                                                                                                                                                                                                                                                                                                                                                                                                                                                                                                                                                                                                                                                                                                                                                                                                                                                                                                                                                                                                                                                                                                                                                                                                                                                                                                                                                                                                                                                                                                                                                                                                             |                                                            | ator select i          | the specify l        | button on            |            |                        |                                 |                 |                                    |                                          |
|                                                                                                                                                                                                                                                                                                                                                                                                  | el # product pag                                                                                                                                                                                                                                                                                                                                                                                                                                                                                                                                                                                                                                                                                                                                                                                                                                                                                                                                                                                                                                                                                                                                                                                                                                                                                                                                                                                                                                                                                                                                                                                                                                                                                                                                                                                                                                                                                                                                                                                                                                                                                                                                                                                                                                                                                                                                                                                                                                                                                                                                                                                                                                                                                                                                                                                                                                                                                                                                                                                                                                                                                                                                            |                                                            |                        |                      |                      |            |                        |                                 |                 |                                    |                                          |
|                                                                                                                                                                                                                                                                                                                                                                                                  | anual product (<br>below in blue fo                                                                                                                                                                                                                                                                                                                                                                                                                                                                                                                                                                                                                                                                                                                                                                                                                                                                                                                                                                                                                                                                                                                                                                                                                                                                                                                                                                                                                                                                                                                                                                                                                                                                                                                                                                                                                                                                                                                                                                                                                                                                                                                                                                                                                                                                                                                                                                                                                                                                                                                                                                                                                                                                                                                                                                                                                                                                                                                                                                                                                                                                                                                         |                                                            |                        |                      |                      |            |                        |                                 |                 |                                    |                                          |
|                                                                                                                                                                                                                                                                                                                                                                                                  | Jelow III Dide Io                                                                                                                                                                                                                                                                                                                                                                                                                                                                                                                                                                                                                                                                                                                                                                                                                                                                                                                                                                                                                                                                                                                                                                                                                                                                                                                                                                                                                                                                                                                                                                                                                                                                                                                                                                                                                                                                                                                                                                                                                                                                                                                                                                                                                                                                                                                                                                                                                                                                                                                                                                                                                                                                                                                                                                                                                                                                                                                                                                                                                                                                                                                                           | nit unu uuu                                                | une sunna u            | o the buse i         | ποαειπ               |            |                        |                                 | and a second    |                                    |                                          |
| GENERAL                                                                                                                                                                                                                                                                                                                                                                                          |                                                                                                                                                                                                                                                                                                                                                                                                                                                                                                                                                                                                                                                                                                                                                                                                                                                                                                                                                                                                                                                                                                                                                                                                                                                                                                                                                                                                                                                                                                                                                                                                                                                                                                                                                                                                                                                                                                                                                                                                                                                                                                                                                                                                                                                                                                                                                                                                                                                                                                                                                                                                                                                                                                                                                                                                                                                                                                                                                                                                                                                                                                                                                             |                                                            |                        |                      |                      |            |                        |                                 |                 |                                    |                                          |
| Series: Hango\<br>Subseries: Har                                                                                                                                                                                                                                                                                                                                                                 |                                                                                                                                                                                                                                                                                                                                                                                                                                                                                                                                                                                                                                                                                                                                                                                                                                                                                                                                                                                                                                                                                                                                                                                                                                                                                                                                                                                                                                                                                                                                                                                                                                                                                                                                                                                                                                                                                                                                                                                                                                                                                                                                                                                                                                                                                                                                                                                                                                                                                                                                                                                                                                                                                                                                                                                                                                                                                                                                                                                                                                                                                                                                                             | int Dococc                                                 | ad Canony              |                      |                      |            |                        |                                 |                 |                                    |                                          |
| Brand: Prolich                                                                                                                                                                                                                                                                                                                                                                                   | ngover Monopo<br>+                                                                                                                                                                                                                                                                                                                                                                                                                                                                                                                                                                                                                                                                                                                                                                                                                                                                                                                                                                                                                                                                                                                                                                                                                                                                                                                                                                                                                                                                                                                                                                                                                                                                                                                                                                                                                                                                                                                                                                                                                                                                                                                                                                                                                                                                                                                                                                                                                                                                                                                                                                                                                                                                                                                                                                                                                                                                                                                                                                                                                                                                                                                                          | IIII Recesse                                               | ed Callopy             |                      |                      |            |                        |                                 |                 |                                    |                                          |
| Division: Archi                                                                                                                                                                                                                                                                                                                                                                                  | -                                                                                                                                                                                                                                                                                                                                                                                                                                                                                                                                                                                                                                                                                                                                                                                                                                                                                                                                                                                                                                                                                                                                                                                                                                                                                                                                                                                                                                                                                                                                                                                                                                                                                                                                                                                                                                                                                                                                                                                                                                                                                                                                                                                                                                                                                                                                                                                                                                                                                                                                                                                                                                                                                                                                                                                                                                                                                                                                                                                                                                                                                                                                                           |                                                            |                        |                      |                      |            |                        |                                 |                 |                                    |                                          |
| Mounting Type                                                                                                                                                                                                                                                                                                                                                                                    |                                                                                                                                                                                                                                                                                                                                                                                                                                                                                                                                                                                                                                                                                                                                                                                                                                                                                                                                                                                                                                                                                                                                                                                                                                                                                                                                                                                                                                                                                                                                                                                                                                                                                                                                                                                                                                                                                                                                                                                                                                                                                                                                                                                                                                                                                                                                                                                                                                                                                                                                                                                                                                                                                                                                                                                                                                                                                                                                                                                                                                                                                                                                                             |                                                            |                        |                      |                      |            |                        |                                 |                 |                                    |                                          |
| Mounting Loca                                                                                                                                                                                                                                                                                                                                                                                    |                                                                                                                                                                                                                                                                                                                                                                                                                                                                                                                                                                                                                                                                                                                                                                                                                                                                                                                                                                                                                                                                                                                                                                                                                                                                                                                                                                                                                                                                                                                                                                                                                                                                                                                                                                                                                                                                                                                                                                                                                                                                                                                                                                                                                                                                                                                                                                                                                                                                                                                                                                                                                                                                                                                                                                                                                                                                                                                                                                                                                                                                                                                                                             |                                                            |                        |                      |                      |            |                        |                                 |                 |                                    |                                          |
| Subcategory: F                                                                                                                                                                                                                                                                                                                                                                                   |                                                                                                                                                                                                                                                                                                                                                                                                                                                                                                                                                                                                                                                                                                                                                                                                                                                                                                                                                                                                                                                                                                                                                                                                                                                                                                                                                                                                                                                                                                                                                                                                                                                                                                                                                                                                                                                                                                                                                                                                                                                                                                                                                                                                                                                                                                                                                                                                                                                                                                                                                                                                                                                                                                                                                                                                                                                                                                                                                                                                                                                                                                                                                             |                                                            |                        |                      |                      |            |                        |                                 |                 |                                    |                                          |
| PHYSICAL                                                                                                                                                                                                                                                                                                                                                                                         |                                                                                                                                                                                                                                                                                                                                                                                                                                                                                                                                                                                                                                                                                                                                                                                                                                                                                                                                                                                                                                                                                                                                                                                                                                                                                                                                                                                                                                                                                                                                                                                                                                                                                                                                                                                                                                                                                                                                                                                                                                                                                                                                                                                                                                                                                                                                                                                                                                                                                                                                                                                                                                                                                                                                                                                                                                                                                                                                                                                                                                                                                                                                                             |                                                            |                        |                      |                      |            |                        |                                 |                 |                                    |                                          |
| Shape: Cylinde                                                                                                                                                                                                                                                                                                                                                                                   | or.                                                                                                                                                                                                                                                                                                                                                                                                                                                                                                                                                                                                                                                                                                                                                                                                                                                                                                                                                                                                                                                                                                                                                                                                                                                                                                                                                                                                                                                                                                                                                                                                                                                                                                                                                                                                                                                                                                                                                                                                                                                                                                                                                                                                                                                                                                                                                                                                                                                                                                                                                                                                                                                                                                                                                                                                                                                                                                                                                                                                                                                                                                                                                         |                                                            |                        |                      |                      |            |                        |                                 |                 |                                    |                                          |
| Diameter (mm                                                                                                                                                                                                                                                                                                                                                                                     |                                                                                                                                                                                                                                                                                                                                                                                                                                                                                                                                                                                                                                                                                                                                                                                                                                                                                                                                                                                                                                                                                                                                                                                                                                                                                                                                                                                                                                                                                                                                                                                                                                                                                                                                                                                                                                                                                                                                                                                                                                                                                                                                                                                                                                                                                                                                                                                                                                                                                                                                                                                                                                                                                                                                                                                                                                                                                                                                                                                                                                                                                                                                                             |                                                            |                        |                      |                      |            |                        |                                 |                 |                                    |                                          |
| Diameter (in):                                                                                                                                                                                                                                                                                                                                                                                   |                                                                                                                                                                                                                                                                                                                                                                                                                                                                                                                                                                                                                                                                                                                                                                                                                                                                                                                                                                                                                                                                                                                                                                                                                                                                                                                                                                                                                                                                                                                                                                                                                                                                                                                                                                                                                                                                                                                                                                                                                                                                                                                                                                                                                                                                                                                                                                                                                                                                                                                                                                                                                                                                                                                                                                                                                                                                                                                                                                                                                                                                                                                                                             |                                                            |                        |                      |                      |            |                        |                                 |                 |                                    |                                          |
| Height (mm): 1                                                                                                                                                                                                                                                                                                                                                                                   |                                                                                                                                                                                                                                                                                                                                                                                                                                                                                                                                                                                                                                                                                                                                                                                                                                                                                                                                                                                                                                                                                                                                                                                                                                                                                                                                                                                                                                                                                                                                                                                                                                                                                                                                                                                                                                                                                                                                                                                                                                                                                                                                                                                                                                                                                                                                                                                                                                                                                                                                                                                                                                                                                                                                                                                                                                                                                                                                                                                                                                                                                                                                                             |                                                            |                        |                      |                      |            |                        |                                 |                 |                                    |                                          |
| Height (in): 5 <sup>7</sup> / <sub>4</sub>                                                                                                                                                                                                                                                                                                                                                       |                                                                                                                                                                                                                                                                                                                                                                                                                                                                                                                                                                                                                                                                                                                                                                                                                                                                                                                                                                                                                                                                                                                                                                                                                                                                                                                                                                                                                                                                                                                                                                                                                                                                                                                                                                                                                                                                                                                                                                                                                                                                                                                                                                                                                                                                                                                                                                                                                                                                                                                                                                                                                                                                                                                                                                                                                                                                                                                                                                                                                                                                                                                                                             |                                                            |                        |                      |                      |            |                        |                                 |                 |                                    |                                          |
|                                                                                                                                                                                                                                                                                                                                                                                                  | eight (mm): 21                                                                                                                                                                                                                                                                                                                                                                                                                                                                                                                                                                                                                                                                                                                                                                                                                                                                                                                                                                                                                                                                                                                                                                                                                                                                                                                                                                                                                                                                                                                                                                                                                                                                                                                                                                                                                                                                                                                                                                                                                                                                                                                                                                                                                                                                                                                                                                                                                                                                                                                                                                                                                                                                                                                                                                                                                                                                                                                                                                                                                                                                                                                                              | 50                                                         |                        |                      |                      |            |                        |                                 |                 |                                    |                                          |
|                                                                                                                                                                                                                                                                                                                                                                                                  | eight (in): 84 ½                                                                                                                                                                                                                                                                                                                                                                                                                                                                                                                                                                                                                                                                                                                                                                                                                                                                                                                                                                                                                                                                                                                                                                                                                                                                                                                                                                                                                                                                                                                                                                                                                                                                                                                                                                                                                                                                                                                                                                                                                                                                                                                                                                                                                                                                                                                                                                                                                                                                                                                                                                                                                                                                                                                                                                                                                                                                                                                                                                                                                                                                                                                                            |                                                            |                        |                      |                      |            |                        |                                 |                 |                                    |                                          |
| Light Distribut                                                                                                                                                                                                                                                                                                                                                                                  |                                                                                                                                                                                                                                                                                                                                                                                                                                                                                                                                                                                                                                                                                                                                                                                                                                                                                                                                                                                                                                                                                                                                                                                                                                                                                                                                                                                                                                                                                                                                                                                                                                                                                                                                                                                                                                                                                                                                                                                                                                                                                                                                                                                                                                                                                                                                                                                                                                                                                                                                                                                                                                                                                                                                                                                                                                                                                                                                                                                                                                                                                                                                                             |                                                            |                        |                      |                      |            |                        |                                 |                 |                                    |                                          |
| Diffuser: Shine                                                                                                                                                                                                                                                                                                                                                                                  |                                                                                                                                                                                                                                                                                                                                                                                                                                                                                                                                                                                                                                                                                                                                                                                                                                                                                                                                                                                                                                                                                                                                                                                                                                                                                                                                                                                                                                                                                                                                                                                                                                                                                                                                                                                                                                                                                                                                                                                                                                                                                                                                                                                                                                                                                                                                                                                                                                                                                                                                                                                                                                                                                                                                                                                                                                                                                                                                                                                                                                                                                                                                                             |                                                            |                        |                      |                      |            |                        |                                 |                 |                                    |                                          |
| Fixture Finish:<br>LOD / PUS / FR                                                                                                                                                                                                                                                                                                                                                                | SSR / BKV / CW<br>RO / FUP / KIA /                                                                                                                                                                                                                                                                                                                                                                                                                                                                                                                                                                                                                                                                                                                                                                                                                                                                                                                                                                                                                                                                                                                                                                                                                                                                                                                                                                                                                                                                                                                                                                                                                                                                                                                                                                                                                                                                                                                                                                                                                                                                                                                                                                                                                                                                                                                                                                                                                                                                                                                                                                                                                                                                                                                                                                                                                                                                                                                                                                                                                                                                                                                          | POP / BLS /                                                |                        |                      |                      |            |                        |                                 | $\bigcirc$      |                                    |                                          |
|                                                                                                                                                                                                                                                                                                                                                                                                  | AG / OBR / MOS                                                                                                                                                                                                                                                                                                                                                                                                                                                                                                                                                                                                                                                                                                                                                                                                                                                                                                                                                                                                                                                                                                                                                                                                                                                                                                                                                                                                                                                                                                                                                                                                                                                                                                                                                                                                                                                                                                                                                                                                                                                                                                                                                                                                                                                                                                                                                                                                                                                                                                                                                                                                                                                                                                                                                                                                                                                                                                                                                                                                                                                                                                                                              | / ROR                                                      |                        |                      |                      |            |                        |                                 |                 |                                    |                                          |
|                                                                                                                                                                                                                                                                                                                                                                                                  | 2000mm / 6000                                                                                                                                                                                                                                                                                                                                                                                                                                                                                                                                                                                                                                                                                                                                                                                                                                                                                                                                                                                                                                                                                                                                                                                                                                                                                                                                                                                                                                                                                                                                                                                                                                                                                                                                                                                                                                                                                                                                                                                                                                                                                                                                                                                                                                                                                                                                                                                                                                                                                                                                                                                                                                                                                                                                                                                                                                                                                                                                                                                                                                                                                                                                               | )mmm Cab                                                   | le in White            | / Black / Or         | range /              |            |                        |                                 |                 |                                    |                                          |
| Red                                                                                                                                                                                                                                                                                                                                                                                              | wanaanta. COmu                                                                                                                                                                                                                                                                                                                                                                                                                                                                                                                                                                                                                                                                                                                                                                                                                                                                                                                                                                                                                                                                                                                                                                                                                                                                                                                                                                                                                                                                                                                                                                                                                                                                                                                                                                                                                                                                                                                                                                                                                                                                                                                                                                                                                                                                                                                                                                                                                                                                                                                                                                                                                                                                                                                                                                                                                                                                                                                                                                                                                                                                                                                                              | m / 2 11/10                                                |                        |                      |                      |            |                        |                                 |                 |                                    |                                          |
|                                                                                                                                                                                                                                                                                                                                                                                                  | irements: 68mr                                                                                                                                                                                                                                                                                                                                                                                                                                                                                                                                                                                                                                                                                                                                                                                                                                                                                                                                                                                                                                                                                                                                                                                                                                                                                                                                                                                                                                                                                                                                                                                                                                                                                                                                                                                                                                                                                                                                                                                                                                                                                                                                                                                                                                                                                                                                                                                                                                                                                                                                                                                                                                                                                                                                                                                                                                                                                                                                                                                                                                                                                                                                              | n/211/16                                                   |                        |                      |                      |            |                        |                                 | 22/11           |                                    | a com                                    |
| ELECTRICAL                                                                                                                                                                                                                                                                                                                                                                                       |                                                                                                                                                                                                                                                                                                                                                                                                                                                                                                                                                                                                                                                                                                                                                                                                                                                                                                                                                                                                                                                                                                                                                                                                                                                                                                                                                                                                                                                                                                                                                                                                                                                                                                                                                                                                                                                                                                                                                                                                                                                                                                                                                                                                                                                                                                                                                                                                                                                                                                                                                                                                                                                                                                                                                                                                                                                                                                                                                                                                                                                                                                                                                             |                                                            |                        |                      |                      |            |                        |                                 | 3 3/8"          | = 🕥                                | Ø 68mr                                   |
|                                                                                                                                                                                                                                                                                                                                                                                                  | D (Zhaga Stand                                                                                                                                                                                                                                                                                                                                                                                                                                                                                                                                                                                                                                                                                                                                                                                                                                                                                                                                                                                                                                                                                                                                                                                                                                                                                                                                                                                                                                                                                                                                                                                                                                                                                                                                                                                                                                                                                                                                                                                                                                                                                                                                                                                                                                                                                                                                                                                                                                                                                                                                                                                                                                                                                                                                                                                                                                                                                                                                                                                                                                                                                                                                              | dard)                                                      |                        |                      |                      |            |                        |                                 | Ø <u>85mm</u>   | ~                                  | <b>2</b> <sup>11</sup> / <sub>16</sub> " |
|                                                                                                                                                                                                                                                                                                                                                                                                  |                                                                                                                                                                                                                                                                                                                                                                                                                                                                                                                                                                                                                                                                                                                                                                                                                                                                                                                                                                                                                                                                                                                                                                                                                                                                                                                                                                                                                                                                                                                                                                                                                                                                                                                                                                                                                                                                                                                                                                                                                                                                                                                                                                                                                                                                                                                                                                                                                                                                                                                                                                                                                                                                                                                                                                                                                                                                                                                                                                                                                                                                                                                                                             |                                                            |                        |                      |                      |            |                        |                                 | Charles and the |                                    |                                          |
|                                                                                                                                                                                                                                                                                                                                                                                                  |                                                                                                                                                                                                                                                                                                                                                                                                                                                                                                                                                                                                                                                                                                                                                                                                                                                                                                                                                                                                                                                                                                                                                                                                                                                                                                                                                                                                                                                                                                                                                                                                                                                                                                                                                                                                                                                                                                                                                                                                                                                                                                                                                                                                                                                                                                                                                                                                                                                                                                                                                                                                                                                                                                                                                                                                                                                                                                                                                                                                                                                                                                                                                             |                                                            |                        |                      |                      |            |                        |                                 |                 |                                    |                                          |
|                                                                                                                                                                                                                                                                                                                                                                                                  | Vattage (W): 9<br>Mode (Non-Dim                                                                                                                                                                                                                                                                                                                                                                                                                                                                                                                                                                                                                                                                                                                                                                                                                                                                                                                                                                                                                                                                                                                                                                                                                                                                                                                                                                                                                                                                                                                                                                                                                                                                                                                                                                                                                                                                                                                                                                                                                                                                                                                                                                                                                                                                                                                                                                                                                                                                                                                                                                                                                                                                                                                                                                                                                                                                                                                                                                                                                                                                                                                             | iming and I                                                | Phase Dimr             | ning (120Va          | ac only)             |            |                        |                                 |                 |                                    |                                          |
| Total Output V<br>Dimming: Tri-N<br>and 0-10V Dim                                                                                                                                                                                                                                                                                                                                                | Vattage (W): 9<br>Mode (Non-Dim<br>ming)                                                                                                                                                                                                                                                                                                                                                                                                                                                                                                                                                                                                                                                                                                                                                                                                                                                                                                                                                                                                                                                                                                                                                                                                                                                                                                                                                                                                                                                                                                                                                                                                                                                                                                                                                                                                                                                                                                                                                                                                                                                                                                                                                                                                                                                                                                                                                                                                                                                                                                                                                                                                                                                                                                                                                                                                                                                                                                                                                                                                                                                                                                                    | iming and I                                                | Phase Dimr             | ning (120Va          | ac only)             |            |                        |                                 |                 |                                    |                                          |
| Total Output V<br>Dimming: Tri-N                                                                                                                                                                                                                                                                                                                                                                 | Vattage (W): 9<br>Mode (Non-Dim<br>ming)<br>d: Yes                                                                                                                                                                                                                                                                                                                                                                                                                                                                                                                                                                                                                                                                                                                                                                                                                                                                                                                                                                                                                                                                                                                                                                                                                                                                                                                                                                                                                                                                                                                                                                                                                                                                                                                                                                                                                                                                                                                                                                                                                                                                                                                                                                                                                                                                                                                                                                                                                                                                                                                                                                                                                                                                                                                                                                                                                                                                                                                                                                                                                                                                                                          | iming and I                                                | Phase Dimr             | ning (120Va          | ac only)             |            |                        |                                 |                 |                                    |                                          |
| Total Output V<br>Dimming: Tri-N<br>and 0-10V Dim<br>Driver Included<br>Driver Location                                                                                                                                                                                                                                                                                                          | Vattage (W): 9<br>Mode (Non-Dim<br>ming)<br>d: Yes<br>n: External                                                                                                                                                                                                                                                                                                                                                                                                                                                                                                                                                                                                                                                                                                                                                                                                                                                                                                                                                                                                                                                                                                                                                                                                                                                                                                                                                                                                                                                                                                                                                                                                                                                                                                                                                                                                                                                                                                                                                                                                                                                                                                                                                                                                                                                                                                                                                                                                                                                                                                                                                                                                                                                                                                                                                                                                                                                                                                                                                                                                                                                                                           |                                                            |                        | ning (120Va          | ac only)             |            |                        | 4"                              |                 |                                    |                                          |
| Total Output V<br>Dimming: Tri-N<br>and 0-10V Dim<br>Driver Included<br>Driver Location                                                                                                                                                                                                                                                                                                          | Vattage (W): 9<br>Mode (Non-Dim<br>ming)<br>d: Yes<br>n: External<br>onstant Curren                                                                                                                                                                                                                                                                                                                                                                                                                                                                                                                                                                                                                                                                                                                                                                                                                                                                                                                                                                                                                                                                                                                                                                                                                                                                                                                                                                                                                                                                                                                                                                                                                                                                                                                                                                                                                                                                                                                                                                                                                                                                                                                                                                                                                                                                                                                                                                                                                                                                                                                                                                                                                                                                                                                                                                                                                                                                                                                                                                                                                                                                         |                                                            |                        | ning (120Va          | ac only)             |            |                        | 5 1/4"                          |                 |                                    |                                          |
| Total Output V<br>Dimming: Tri-N<br>and 0-10V Dim<br>Driver Included<br>Driver Location<br>Driver Type: Co<br>Driver Class: C                                                                                                                                                                                                                                                                    | Vattage (W): 9<br>Mode (Non-Dim<br>ming)<br>d: Yes<br>n: External<br>onstant Curren                                                                                                                                                                                                                                                                                                                                                                                                                                                                                                                                                                                                                                                                                                                                                                                                                                                                                                                                                                                                                                                                                                                                                                                                                                                                                                                                                                                                                                                                                                                                                                                                                                                                                                                                                                                                                                                                                                                                                                                                                                                                                                                                                                                                                                                                                                                                                                                                                                                                                                                                                                                                                                                                                                                                                                                                                                                                                                                                                                                                                                                                         | t - Universa                                               |                        | ning (120Va          | ac only)             |            |                        | 2361/4"                         |                 |                                    |                                          |
| Total Output V<br>Dimming: Tri-M<br>and 0-10V Dim<br>Driver Included<br>Driver Location<br>Driver Type: Co<br>Driver Class: Cl<br>Housing: ENCF                                                                                                                                                                                                                                                  | Vattage (W): 9<br>Mode (Non-Dim<br>ming)<br>d: Yes<br>n: External<br>onstant Curren<br>lass 2<br>23 w/Quick Con                                                                                                                                                                                                                                                                                                                                                                                                                                                                                                                                                                                                                                                                                                                                                                                                                                                                                                                                                                                                                                                                                                                                                                                                                                                                                                                                                                                                                                                                                                                                                                                                                                                                                                                                                                                                                                                                                                                                                                                                                                                                                                                                                                                                                                                                                                                                                                                                                                                                                                                                                                                                                                                                                                                                                                                                                                                                                                                                                                                                                                             | t - Universa                                               |                        | ning (120Va          | ac only)             |            |                        | 1 236 <sup>1/4"</sup>           |                 |                                    |                                          |
| Total Output V<br>Dimming: Tri-M<br>and 0-10V Dim<br>Driver Included<br>Driver Location<br>Driver Type: Co<br>Driver Class: Cl<br>Housing: ENCF<br>Input Voltage (                                                                                                                                                                                                                               | Vattage (W): 9<br>Mode (Non-Dim<br>ming)<br>d: Yes<br>n: External<br>onstant Curren<br>lass 2<br>P3 w/Quick Con<br>(V): 120 - 277                                                                                                                                                                                                                                                                                                                                                                                                                                                                                                                                                                                                                                                                                                                                                                                                                                                                                                                                                                                                                                                                                                                                                                                                                                                                                                                                                                                                                                                                                                                                                                                                                                                                                                                                                                                                                                                                                                                                                                                                                                                                                                                                                                                                                                                                                                                                                                                                                                                                                                                                                                                                                                                                                                                                                                                                                                                                                                                                                                                                                           | t - Universa                                               |                        | ning (120Va          | ac only)             |            |                        |                                 |                 |                                    |                                          |
| Total Output V<br>Dimming: Tri-M<br>and 0-10V Dim<br>Driver Includee<br>Driver Location<br>Driver Type: Co<br>Driver Class: C<br>Housing: ENCF<br>Input Voltage (<br>Constant Curre                                                                                                                                                                                                              | Vattage (W): 9<br>Mode (Non-Dim<br>ming)<br>d: Yes<br>n: External<br>onstant Curren<br>lass 2<br>P3 w/Quick Con<br>(V): 120 - 277                                                                                                                                                                                                                                                                                                                                                                                                                                                                                                                                                                                                                                                                                                                                                                                                                                                                                                                                                                                                                                                                                                                                                                                                                                                                                                                                                                                                                                                                                                                                                                                                                                                                                                                                                                                                                                                                                                                                                                                                                                                                                                                                                                                                                                                                                                                                                                                                                                                                                                                                                                                                                                                                                                                                                                                                                                                                                                                                                                                                                           | t - Universa                                               |                        | ning (120Va          | ac only)             |            |                        |                                 |                 |                                    |                                          |
| Total Output V<br>Dimming: Tri-M<br>and 0-10V Dim<br>Driver Includee<br>Driver Location<br>Driver Type: Cc<br>Driver Class: Cl<br>Housing: ENCF<br>Input Voltage (<br>Constant Curre<br><b>LED</b>                                                                                                                                                                                               | Vattage (W): 9<br>Mode (Non-Dim<br>ming)<br>d: Yes<br>n: External<br>onstant Curren<br>lass 2<br>23 w/Quick Con<br>(V): 120 - 277<br>ent (MA): 500                                                                                                                                                                                                                                                                                                                                                                                                                                                                                                                                                                                                                                                                                                                                                                                                                                                                                                                                                                                                                                                                                                                                                                                                                                                                                                                                                                                                                                                                                                                                                                                                                                                                                                                                                                                                                                                                                                                                                                                                                                                                                                                                                                                                                                                                                                                                                                                                                                                                                                                                                                                                                                                                                                                                                                                                                                                                                                                                                                                                          | t - Universa                                               |                        | ning (120Va          | ac only)             |            |                        |                                 |                 |                                    |                                          |
| Total Output V<br>Dimming: Tri-M<br>and 0-10V Dim<br>Driver Includee<br>Driver Location<br>Driver Type: Cc<br>Driver Class: Cl<br>Housing: ENCF<br>Input Voltage (<br>Constant Curre<br><b>LED</b><br>Number of LEE                                                                                                                                                                              | Vattage (W): 9<br>Mode (Non-Dim<br>ming)<br>d: Yes<br>n: External<br>onstant Curren<br>lass 2<br>23 w/Quick Con<br>(V): 120 - 277<br>ent (MA): 500                                                                                                                                                                                                                                                                                                                                                                                                                                                                                                                                                                                                                                                                                                                                                                                                                                                                                                                                                                                                                                                                                                                                                                                                                                                                                                                                                                                                                                                                                                                                                                                                                                                                                                                                                                                                                                                                                                                                                                                                                                                                                                                                                                                                                                                                                                                                                                                                                                                                                                                                                                                                                                                                                                                                                                                                                                                                                                                                                                                                          | t - Universa                                               | al                     | ning (120Va          | ac only)             |            |                        |                                 |                 |                                    |                                          |
| Total Output V<br>Dimming: Tri-M<br>and 0-10V Dim<br>Driver Includee<br>Driver Location<br>Driver Type: Cc<br>Driver Class: Cl<br>Housing: ENCF<br>Input Voltage (<br>Constant Curre<br><b>LED</b><br>Number of LEE<br>Color Tempera                                                                                                                                                             | Vattage (W): 9<br>Mode (Non-Dim<br>ming)<br>d: Yes<br>n: External<br>onstant Curren<br>lass 2<br><sup>23</sup> w/Quick Con<br>(V): 120 - 277<br>ent (MA): 500                                                                                                                                                                                                                                                                                                                                                                                                                                                                                                                                                                                                                                                                                                                                                                                                                                                                                                                                                                                                                                                                                                                                                                                                                                                                                                                                                                                                                                                                                                                                                                                                                                                                                                                                                                                                                                                                                                                                                                                                                                                                                                                                                                                                                                                                                                                                                                                                                                                                                                                                                                                                                                                                                                                                                                                                                                                                                                                                                                                               | t - Universa<br>inect<br>/ 3000 / 40                       | al                     | ning (120Va          | ac only)             |            |                        |                                 |                 |                                    |                                          |
| Total Output V<br>Dimming: Tri-M<br>and 0-10V Dim<br>Driver Includee<br>Driver Location<br>Driver Type: Cc<br>Driver Class: Cl<br>Housing: ENCF<br>Input Voltage (<br>Constant Curre<br><b>LED</b><br>Number of LEE<br>Color Tempera                                                                                                                                                             | Vattage (W): 9<br>Mode (Non-Dim<br>ming)<br>d: Yes<br>n: External<br>onstant Curren<br>lass 2<br>23 w/Quick Con<br>(V): 120 - 277<br>ent (MA): 500<br>Ds: 1<br>ature (°K): 2700                                                                                                                                                                                                                                                                                                                                                                                                                                                                                                                                                                                                                                                                                                                                                                                                                                                                                                                                                                                                                                                                                                                                                                                                                                                                                                                                                                                                                                                                                                                                                                                                                                                                                                                                                                                                                                                                                                                                                                                                                                                                                                                                                                                                                                                                                                                                                                                                                                                                                                                                                                                                                                                                                                                                                                                                                                                                                                                                                                             | t - Universa<br>inect<br>/ 3000 / 40                       | al                     | ning (120Va          | ac only)             |            |                        | max. 6000mm 236 <sup>1/4"</sup> |                 |                                    |                                          |
| Total Output V<br>Dimming: Tri-M<br>and 0-10V Dim<br>Driver Includee<br>Driver Location<br>Driver Type: Cc<br>Driver Class: Cl<br>Housing: ENCF<br>Input Voltage (<br>Constant Curre<br>LED<br>Number of LEE<br>Color Tempera<br>Max. Delivered<br>CRI: >90 CRI<br>Lamp Life (hrs)                                                                                                               | Vattage (W): 9<br>Mode (Non-Dim<br>ming)<br>d: Yes<br>n: External<br>onstant Curren<br>lass 2<br>23 w/Quick Con<br>(V): 120 - 277<br>ent (MA): 500<br>Ds: 1<br>ature (°K): 2700<br>I Lumen (lm): 9                                                                                                                                                                                                                                                                                                                                                                                                                                                                                                                                                                                                                                                                                                                                                                                                                                                                                                                                                                                                                                                                                                                                                                                                                                                                                                                                                                                                                                                                                                                                                                                                                                                                                                                                                                                                                                                                                                                                                                                                                                                                                                                                                                                                                                                                                                                                                                                                                                                                                                                                                                                                                                                                                                                                                                                                                                                                                                                                                          | t - Universa<br>inect<br>/ 3000 / 40<br>23                 | al<br>                 |                      |                      |            |                        |                                 |                 |                                    |                                          |
| Total Output V<br>Dimming: Tri-M<br>and 0-10V Dim<br>Driver Includee<br>Driver Location<br>Driver Type: Co<br>Driver Class: Cl<br>Housing: ENCF<br>Input Voltage (<br>Constant Curre<br>LED<br>Number of LEE<br>Color Tempera<br>Max. Delivered<br>CRI: >90 CRI<br>Lamp Life (hrs)<br>Upon Request:                                                                                              | Vattage (W): 9<br>Mode (Non-Dim<br>ming)<br>d: Yes<br>n: External<br>onstant Curren<br>lass 2<br><sup>23</sup> w/Quick Con<br>(V): 120 - 277<br>ent (MA): 500<br>DS: 1<br>ature (°K): 2700<br>I Lumen (Im): 9<br>): 50000<br>: ***3500K avai                                                                                                                                                                                                                                                                                                                                                                                                                                                                                                                                                                                                                                                                                                                                                                                                                                                                                                                                                                                                                                                                                                                                                                                                                                                                                                                                                                                                                                                                                                                                                                                                                                                                                                                                                                                                                                                                                                                                                                                                                                                                                                                                                                                                                                                                                                                                                                                                                                                                                                                                                                                                                                                                                                                                                                                                                                                                                                                | t - Universa<br>inect<br>/ 3000 / 40<br>23                 | al<br>                 |                      |                      |            |                        |                                 |                 | E                                  |                                          |
| Total Output V<br>Dimming: Tri-M<br>and 0-10V Dim<br>Driver Includee<br>Driver Location<br>Driver Type: Cc<br>Driver Class: Cl<br>Housing: ENCF<br>Input Voltage (<br>Constant Curre<br>LED<br>Number of LEE<br>Color Tempera<br>Max. Delivered<br>CRI: >90 CRI<br>Lamp Life (hrs)                                                                                                               | Vattage (W): 9<br>Mode (Non-Dim<br>ming)<br>d: Yes<br>n: External<br>onstant Curren<br>lass 2<br><sup>23</sup> w/Quick Con<br>(V): 120 - 277<br>ent (MA): 500<br>DS: 1<br>ature (°K): 2700<br>I Lumen (Im): 9<br>): 50000<br>: ***3500K avai                                                                                                                                                                                                                                                                                                                                                                                                                                                                                                                                                                                                                                                                                                                                                                                                                                                                                                                                                                                                                                                                                                                                                                                                                                                                                                                                                                                                                                                                                                                                                                                                                                                                                                                                                                                                                                                                                                                                                                                                                                                                                                                                                                                                                                                                                                                                                                                                                                                                                                                                                                                                                                                                                                                                                                                                                                                                                                                | t - Universa<br>inect<br>/ 3000 / 40<br>23                 | al<br>                 |                      |                      |            |                        |                                 |                 | 0mm<br>7/8"                        |                                          |
| Total Output V<br>Dimming: Tri-M<br>and 0-10V Dim<br>Driver Included<br>Driver Location<br>Driver Type: Cc<br>Driver Class: Cl<br>Housing: ENCF<br>Input Voltage (<br>Constant Curre<br>LED<br>Number of LEE<br>Color Tempera<br>Max. Delivered<br>CRI: >90 CRI<br>Lamp Life (hrs;<br>Upon Request:<br>quantities upo                                                                            | Vattage (W): 9<br>Mode (Non-Dim<br>ming)<br>d: Yes<br>n: External<br>constant Curren<br>lass 2<br>P3 w/Quick Con<br>(V): 120 - 277<br>ent (MA): 500<br>Os: 1<br>ature (°K): 2700<br>I Lumen (Im): 9<br>): 50000<br>: ***3500K avai<br>on request)                                                                                                                                                                                                                                                                                                                                                                                                                                                                                                                                                                                                                                                                                                                                                                                                                                                                                                                                                                                                                                                                                                                                                                                                                                                                                                                                                                                                                                                                                                                                                                                                                                                                                                                                                                                                                                                                                                                                                                                                                                                                                                                                                                                                                                                                                                                                                                                                                                                                                                                                                                                                                                                                                                                                                                                                                                                                                                           | t - Universa<br>inect<br>/ 3000 / 40<br>23                 | al<br>                 |                      |                      |            |                        |                                 |                 | <b>150mm</b><br>5 <sup>7/8</sup> " |                                          |
| Total Output V<br>Dimming: Tri-M<br>and 0-10V Dim<br>Driver Included<br>Driver Location<br>Driver Type: Co<br>Driver Class: Cl<br>Housing: ENCF<br>Input Voltage (<br>Constant Curre<br>Lang Life (Nrs)<br>Upon Request;<br>Quantities upo<br>OPTICAL<br>Reflector <sup>®</sup> : 18 /                                                                                                           | Vattage (W): 9<br>Mode (Non-Dim<br>ming)<br>d: Yes<br>n: External<br>constant Curren<br>lass 2<br>P3 w/Quick Con<br>(V): 120 - 277<br>ent (MA): 500<br>Os: 1<br>ature (°K): 2700<br>I Lumen (Im): 9<br>): 50000<br>: ***3500K avai<br>on request)                                                                                                                                                                                                                                                                                                                                                                                                                                                                                                                                                                                                                                                                                                                                                                                                                                                                                                                                                                                                                                                                                                                                                                                                                                                                                                                                                                                                                                                                                                                                                                                                                                                                                                                                                                                                                                                                                                                                                                                                                                                                                                                                                                                                                                                                                                                                                                                                                                                                                                                                                                                                                                                                                                                                                                                                                                                                                                           | t - Universa<br>inect<br>/ 3000 / 40<br>23<br>lable in min | al<br>                 |                      |                      |            |                        |                                 |                 | <b>150mm</b><br>5 7/8"             |                                          |
| Total Output V<br>Dimming: Tri-M<br>and 0-10V Dim<br>Driver Included<br>Driver Location<br>Driver Type: Co<br>Driver Class: Cl<br>Housing: ENCF<br>Input Voltage (<br>Constant Curre<br>Land Voltage (<br>Color Tempera<br>Max. Delivered<br>CRI: >90 CRI<br>Lamp Life (hrs;<br>Upon Request:<br>quantities upo<br>OPTICAL<br>Reflector <sup>o</sup> : 18 /<br>RATINGS AND                       | Vattage (W): 9<br>Mode (Non-Dim<br>ming)<br>d: Yes<br>n: External<br>onstant Curren<br>lass 2<br>P3 w/Quick Con<br>(V): 120 - 277<br>ent (MA): 500<br>OS: 1<br>DS: 1 | t - Universa<br>inect<br>/ 3000 / 40<br>23<br>lable in min | oo<br>nimum qua        | ntities (larg        |                      |            |                        |                                 |                 | <b>150mm</b><br>5 7/8"             |                                          |
| Total Output V<br>Dimming: Tri-M<br>and 0-10V Dim<br>Driver Included<br>Driver Location<br>Driver Type: Co<br>Driver Class: Cl<br>Housing: ENCF<br>Input Voltage (<br>Constant Curre<br>Land Voltage (<br>Color Tempera<br>Max. Delivered<br>CRI: >90 CRI<br>Lamp Life (hrs;<br>Upon Request:<br>quantities upo<br>OPTICAL<br>Reflector <sup>o</sup> : 18 /<br>RATINGS AND                       | Vattage (W): 9<br>Mode (Non-Dim<br>ming)<br>d: Yes<br>n: External<br>onstant Curren<br>lass 2<br>P3 w/Quick Con<br>(V): 120 - 277<br>ent (MA): 500<br>OS: 1<br>DS: 1<br>Dature (°K): 2700<br>I Lumen (Im): 9<br>DS: 50000<br>: ***3500K avai<br>nn request)<br>/ 36 / 52<br>CERTIFICATIO                                                                                                                                                                                                                                                                                                                                                                                                                                                                                                                                                                                                                                                                                                                                                                                                                                                                                                                                                                                                                                                                                                                                                                                                                                                                                                                                                                                                                                                                                                                                                                                                                                                                                                                                                                                                                                                                                                                                                                                                                                                                                                                                                                                                                                                                                                                                                                                                                                                                                                                                                                                                                                                                                                                                                                                                                                                                    | t - Universa<br>inect<br>/ 3000 / 40<br>23<br>lable in min | oo<br>nimum qua        | ntities (larg        |                      |            |                        |                                 | Ø75mm           | <b>150mm</b><br>5 7/8"             |                                          |
| Total Output V<br>Dimming: Tri-M<br>and 0-10V Dim<br>Driver Included<br>Driver Location<br>Driver Type: Co<br>Driver Class: Cl<br>Housing: ENCF<br>Input Voltage (<br>Constant Curre<br>Lamp Ufor of LEE<br>Color Tempera<br>Max. Delivered<br>CRI: >90 CRI<br>Lamp Life (hrs;<br>Upon Request:<br>Guantities upo<br>OPTICAL<br>Reflector <sup>o</sup> : 18 /<br>RATINGS AND<br>Certified By: Co | Vattage (W): 9<br>Mode (Non-Dim<br>ming)<br>d: Yes<br>n: External<br>onstant Curren<br>lass 2<br>P3 w/Quick Con<br>(V): 120 - 277<br>ent (MA): 500<br>OS: 1<br>DS: 1<br>Dature (°K): 2700<br>I Lumen (Im): 9<br>DS: 50000<br>: ***3500K avai<br>nn request)<br>/ 36 / 52<br>CERTIFICATIO                                                                                                                                                                                                                                                                                                                                                                                                                                                                                                                                                                                                                                                                                                                                                                                                                                                                                                                                                                                                                                                                                                                                                                                                                                                                                                                                                                                                                                                                                                                                                                                                                                                                                                                                                                                                                                                                                                                                                                                                                                                                                                                                                                                                                                                                                                                                                                                                                                                                                                                                                                                                                                                                                                                                                                                                                                                                    | t - Universa<br>inect<br>/ 3000 / 40<br>23<br>lable in min | oo<br>nimum qua        | ntities (larg        |                      |            | A                      |                                 |                 | <b>150mm</b><br>5 7/8"             |                                          |
| Total Output V<br>Dimming: Tri-M<br>and 0-10V Dim<br>Driver Included<br>Driver Location<br>Driver Type: Co<br>Driver Class: Cl<br>Housing: ENCF<br>Input Voltage (<br>Constant Curre<br>Lanp Ufor of LEE<br>Color Tempera<br>Max. Delivered<br>CRI: >90 CRI<br>Lamp Life (hrs;<br>Upon Request:<br>quantities upo<br>OPTICAL<br>Reflector <sup>o</sup> : 18 /<br>RATINGS AND<br>Certified By: Co | Vattage (W): 9<br>Mode (Non-Dim<br>ming)<br>d: Yes<br>n: External<br>onstant Curren<br>lass 2<br>P3 w/Quick Con<br>(V): 120 - 277<br>ent (MA): 500<br>OS: 1<br>DS: 1<br>Dature (°K): 2700<br>I Lumen (Im): 9<br>DS: 50000<br>: ***3500K avai<br>nn request)<br>/ 36 / 52<br>CERTIFICATIO                                                                                                                                                                                                                                                                                                                                                                                                                                                                                                                                                                                                                                                                                                                                                                                                                                                                                                                                                                                                                                                                                                                                                                                                                                                                                                                                                                                                                                                                                                                                                                                                                                                                                                                                                                                                                                                                                                                                                                                                                                                                                                                                                                                                                                                                                                                                                                                                                                                                                                                                                                                                                                                                                                                                                                                                                                                                    | t - Universa<br>inect<br>/ 3000 / 40<br>23<br>lable in min | oo<br>nimum qua        | ntities (larg        |                      |            | A                      |                                 | Ø75mm           | <b>150mm</b><br>5 <sup>7/8</sup> " |                                          |