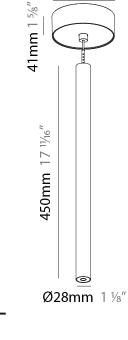

### HANGOVER MONOPOINT RECESSED CANOPY

**SUSPENSION** 

|                                                                                                                                                                                                                                                                                                                                                                                                  | ISION                                                                                                                                                                                                                                                                                                                                                                                                                                                                                                                                                                                                                                                                                                                                                                                                                                                                                                                                                                                                                                                                                                                                                                                                                                                                                                                                                                                                                                                                                                                                                                                                                                                                                                                                                                                                                                                                                                                                                                                                                                                                                                                                                                                                                                                                                                                                                                                                                                                                                                                                                                                                                                                                                                                                                                                                                                                                                                                                                                                                                                                                                                                                                       |                                                            |                        |                      |                      |            |                        |                                 | DATE            |                                    |                                          |
|--------------------------------------------------------------------------------------------------------------------------------------------------------------------------------------------------------------------------------------------------------------------------------------------------------------------------------------------------------------------------------------------------|-------------------------------------------------------------------------------------------------------------------------------------------------------------------------------------------------------------------------------------------------------------------------------------------------------------------------------------------------------------------------------------------------------------------------------------------------------------------------------------------------------------------------------------------------------------------------------------------------------------------------------------------------------------------------------------------------------------------------------------------------------------------------------------------------------------------------------------------------------------------------------------------------------------------------------------------------------------------------------------------------------------------------------------------------------------------------------------------------------------------------------------------------------------------------------------------------------------------------------------------------------------------------------------------------------------------------------------------------------------------------------------------------------------------------------------------------------------------------------------------------------------------------------------------------------------------------------------------------------------------------------------------------------------------------------------------------------------------------------------------------------------------------------------------------------------------------------------------------------------------------------------------------------------------------------------------------------------------------------------------------------------------------------------------------------------------------------------------------------------------------------------------------------------------------------------------------------------------------------------------------------------------------------------------------------------------------------------------------------------------------------------------------------------------------------------------------------------------------------------------------------------------------------------------------------------------------------------------------------------------------------------------------------------------------------------------------------------------------------------------------------------------------------------------------------------------------------------------------------------------------------------------------------------------------------------------------------------------------------------------------------------------------------------------------------------------------------------------------------------------------------------------------------------|------------------------------------------------------------|------------------------|----------------------|----------------------|------------|------------------------|---------------------------------|-----------------|------------------------------------|------------------------------------------|
| A 9 9 9 4 5 6                                                                                                                                                                                                                                                                                                                                                                                    |                                                                                                                                                                                                                                                                                                                                                                                                                                                                                                                                                                                                                                                                                                                                                                                                                                                                                                                                                                                                                                                                                                                                                                                                                                                                                                                                                                                                                                                                                                                                                                                                                                                                                                                                                                                                                                                                                                                                                                                                                                                                                                                                                                                                                                                                                                                                                                                                                                                                                                                                                                                                                                                                                                                                                                                                                                                                                                                                                                                                                                                                                                                                                             |                                                            |                        |                      |                      |            |                        |                                 |                 |                                    |                                          |
| A300156                                                                                                                                                                                                                                                                                                                                                                                          |                                                                                                                                                                                                                                                                                                                                                                                                                                                                                                                                                                                                                                                                                                                                                                                                                                                                                                                                                                                                                                                                                                                                                                                                                                                                                                                                                                                                                                                                                                                                                                                                                                                                                                                                                                                                                                                                                                                                                                                                                                                                                                                                                                                                                                                                                                                                                                                                                                                                                                                                                                                                                                                                                                                                                                                                                                                                                                                                                                                                                                                                                                                                                             |                                                            |                        | -                    | -                    | -          | -                      |                                 |                 |                                    |                                          |
| ase number                                                                                                                                                                                                                                                                                                                                                                                       | Color F<br>Temperature (                                                                                                                                                                                                                                                                                                                                                                                                                                                                                                                                                                                                                                                                                                                                                                                                                                                                                                                                                                                                                                                                                                                                                                                                                                                                                                                                                                                                                                                                                                                                                                                                                                                                                                                                                                                                                                                                                                                                                                                                                                                                                                                                                                                                                                                                                                                                                                                                                                                                                                                                                                                                                                                                                                                                                                                                                                                                                                                                                                                                                                                                                                                                    | -inishes<br>Diamond)                                       | Finishes<br>(Triangle) | Finishes<br>(Circle) | Reflector<br>Options | Shine Ring | Cable Color<br>Options |                                 |                 |                                    |                                          |
|                                                                                                                                                                                                                                                                                                                                                                                                  | oduct code in o                                                                                                                                                                                                                                                                                                                                                                                                                                                                                                                                                                                                                                                                                                                                                                                                                                                                                                                                                                                                                                                                                                                                                                                                                                                                                                                                                                                                                                                                                                                                                                                                                                                                                                                                                                                                                                                                                                                                                                                                                                                                                                                                                                                                                                                                                                                                                                                                                                                                                                                                                                                                                                                                                                                                                                                                                                                                                                                                                                                                                                                                                                                                             |                                                            | ator select i          | the specify l        | button on            |            |                        |                                 |                 |                                    |                                          |
|                                                                                                                                                                                                                                                                                                                                                                                                  | el # product pag                                                                                                                                                                                                                                                                                                                                                                                                                                                                                                                                                                                                                                                                                                                                                                                                                                                                                                                                                                                                                                                                                                                                                                                                                                                                                                                                                                                                                                                                                                                                                                                                                                                                                                                                                                                                                                                                                                                                                                                                                                                                                                                                                                                                                                                                                                                                                                                                                                                                                                                                                                                                                                                                                                                                                                                                                                                                                                                                                                                                                                                                                                                                            |                                                            |                        |                      |                      |            |                        |                                 |                 |                                    |                                          |
|                                                                                                                                                                                                                                                                                                                                                                                                  | anual product (<br>below in blue fo                                                                                                                                                                                                                                                                                                                                                                                                                                                                                                                                                                                                                                                                                                                                                                                                                                                                                                                                                                                                                                                                                                                                                                                                                                                                                                                                                                                                                                                                                                                                                                                                                                                                                                                                                                                                                                                                                                                                                                                                                                                                                                                                                                                                                                                                                                                                                                                                                                                                                                                                                                                                                                                                                                                                                                                                                                                                                                                                                                                                                                                                                                                         |                                                            |                        |                      |                      |            |                        |                                 |                 |                                    |                                          |
|                                                                                                                                                                                                                                                                                                                                                                                                  | Jelow III Dide Io                                                                                                                                                                                                                                                                                                                                                                                                                                                                                                                                                                                                                                                                                                                                                                                                                                                                                                                                                                                                                                                                                                                                                                                                                                                                                                                                                                                                                                                                                                                                                                                                                                                                                                                                                                                                                                                                                                                                                                                                                                                                                                                                                                                                                                                                                                                                                                                                                                                                                                                                                                                                                                                                                                                                                                                                                                                                                                                                                                                                                                                                                                                                           | nit unu uuu                                                | une sunna u            | o the buse i         | ποαειπ               |            |                        |                                 | and a second    |                                    |                                          |
| GENERAL                                                                                                                                                                                                                                                                                                                                                                                          |                                                                                                                                                                                                                                                                                                                                                                                                                                                                                                                                                                                                                                                                                                                                                                                                                                                                                                                                                                                                                                                                                                                                                                                                                                                                                                                                                                                                                                                                                                                                                                                                                                                                                                                                                                                                                                                                                                                                                                                                                                                                                                                                                                                                                                                                                                                                                                                                                                                                                                                                                                                                                                                                                                                                                                                                                                                                                                                                                                                                                                                                                                                                                             |                                                            |                        |                      |                      |            |                        |                                 |                 |                                    |                                          |
| Series: Hango\<br>Subseries: Har                                                                                                                                                                                                                                                                                                                                                                 |                                                                                                                                                                                                                                                                                                                                                                                                                                                                                                                                                                                                                                                                                                                                                                                                                                                                                                                                                                                                                                                                                                                                                                                                                                                                                                                                                                                                                                                                                                                                                                                                                                                                                                                                                                                                                                                                                                                                                                                                                                                                                                                                                                                                                                                                                                                                                                                                                                                                                                                                                                                                                                                                                                                                                                                                                                                                                                                                                                                                                                                                                                                                                             | int Dococc                                                 | ad Canony              |                      |                      |            |                        |                                 |                 |                                    |                                          |
| Brand: Prolich                                                                                                                                                                                                                                                                                                                                                                                   | ngover Monopo<br>+                                                                                                                                                                                                                                                                                                                                                                                                                                                                                                                                                                                                                                                                                                                                                                                                                                                                                                                                                                                                                                                                                                                                                                                                                                                                                                                                                                                                                                                                                                                                                                                                                                                                                                                                                                                                                                                                                                                                                                                                                                                                                                                                                                                                                                                                                                                                                                                                                                                                                                                                                                                                                                                                                                                                                                                                                                                                                                                                                                                                                                                                                                                                          | IIII Recesse                                               | ed Callopy             |                      |                      |            |                        |                                 |                 |                                    |                                          |
| Division: Archi                                                                                                                                                                                                                                                                                                                                                                                  | -                                                                                                                                                                                                                                                                                                                                                                                                                                                                                                                                                                                                                                                                                                                                                                                                                                                                                                                                                                                                                                                                                                                                                                                                                                                                                                                                                                                                                                                                                                                                                                                                                                                                                                                                                                                                                                                                                                                                                                                                                                                                                                                                                                                                                                                                                                                                                                                                                                                                                                                                                                                                                                                                                                                                                                                                                                                                                                                                                                                                                                                                                                                                                           |                                                            |                        |                      |                      |            |                        |                                 |                 |                                    |                                          |
| Mounting Type                                                                                                                                                                                                                                                                                                                                                                                    |                                                                                                                                                                                                                                                                                                                                                                                                                                                                                                                                                                                                                                                                                                                                                                                                                                                                                                                                                                                                                                                                                                                                                                                                                                                                                                                                                                                                                                                                                                                                                                                                                                                                                                                                                                                                                                                                                                                                                                                                                                                                                                                                                                                                                                                                                                                                                                                                                                                                                                                                                                                                                                                                                                                                                                                                                                                                                                                                                                                                                                                                                                                                                             |                                                            |                        |                      |                      |            |                        |                                 |                 |                                    |                                          |
| Mounting Loca                                                                                                                                                                                                                                                                                                                                                                                    |                                                                                                                                                                                                                                                                                                                                                                                                                                                                                                                                                                                                                                                                                                                                                                                                                                                                                                                                                                                                                                                                                                                                                                                                                                                                                                                                                                                                                                                                                                                                                                                                                                                                                                                                                                                                                                                                                                                                                                                                                                                                                                                                                                                                                                                                                                                                                                                                                                                                                                                                                                                                                                                                                                                                                                                                                                                                                                                                                                                                                                                                                                                                                             |                                                            |                        |                      |                      |            |                        |                                 |                 |                                    |                                          |
| Subcategory: F                                                                                                                                                                                                                                                                                                                                                                                   |                                                                                                                                                                                                                                                                                                                                                                                                                                                                                                                                                                                                                                                                                                                                                                                                                                                                                                                                                                                                                                                                                                                                                                                                                                                                                                                                                                                                                                                                                                                                                                                                                                                                                                                                                                                                                                                                                                                                                                                                                                                                                                                                                                                                                                                                                                                                                                                                                                                                                                                                                                                                                                                                                                                                                                                                                                                                                                                                                                                                                                                                                                                                                             |                                                            |                        |                      |                      |            |                        |                                 |                 |                                    |                                          |
| PHYSICAL                                                                                                                                                                                                                                                                                                                                                                                         |                                                                                                                                                                                                                                                                                                                                                                                                                                                                                                                                                                                                                                                                                                                                                                                                                                                                                                                                                                                                                                                                                                                                                                                                                                                                                                                                                                                                                                                                                                                                                                                                                                                                                                                                                                                                                                                                                                                                                                                                                                                                                                                                                                                                                                                                                                                                                                                                                                                                                                                                                                                                                                                                                                                                                                                                                                                                                                                                                                                                                                                                                                                                                             |                                                            |                        |                      |                      |            |                        |                                 |                 |                                    |                                          |
| Shape: Cylinde                                                                                                                                                                                                                                                                                                                                                                                   | or.                                                                                                                                                                                                                                                                                                                                                                                                                                                                                                                                                                                                                                                                                                                                                                                                                                                                                                                                                                                                                                                                                                                                                                                                                                                                                                                                                                                                                                                                                                                                                                                                                                                                                                                                                                                                                                                                                                                                                                                                                                                                                                                                                                                                                                                                                                                                                                                                                                                                                                                                                                                                                                                                                                                                                                                                                                                                                                                                                                                                                                                                                                                                                         |                                                            |                        |                      |                      |            |                        |                                 |                 |                                    |                                          |
| Diameter (mm                                                                                                                                                                                                                                                                                                                                                                                     |                                                                                                                                                                                                                                                                                                                                                                                                                                                                                                                                                                                                                                                                                                                                                                                                                                                                                                                                                                                                                                                                                                                                                                                                                                                                                                                                                                                                                                                                                                                                                                                                                                                                                                                                                                                                                                                                                                                                                                                                                                                                                                                                                                                                                                                                                                                                                                                                                                                                                                                                                                                                                                                                                                                                                                                                                                                                                                                                                                                                                                                                                                                                                             |                                                            |                        |                      |                      |            |                        |                                 |                 |                                    |                                          |
| Diameter (in):                                                                                                                                                                                                                                                                                                                                                                                   |                                                                                                                                                                                                                                                                                                                                                                                                                                                                                                                                                                                                                                                                                                                                                                                                                                                                                                                                                                                                                                                                                                                                                                                                                                                                                                                                                                                                                                                                                                                                                                                                                                                                                                                                                                                                                                                                                                                                                                                                                                                                                                                                                                                                                                                                                                                                                                                                                                                                                                                                                                                                                                                                                                                                                                                                                                                                                                                                                                                                                                                                                                                                                             |                                                            |                        |                      |                      |            |                        |                                 |                 |                                    |                                          |
| Height (mm): 1                                                                                                                                                                                                                                                                                                                                                                                   |                                                                                                                                                                                                                                                                                                                                                                                                                                                                                                                                                                                                                                                                                                                                                                                                                                                                                                                                                                                                                                                                                                                                                                                                                                                                                                                                                                                                                                                                                                                                                                                                                                                                                                                                                                                                                                                                                                                                                                                                                                                                                                                                                                                                                                                                                                                                                                                                                                                                                                                                                                                                                                                                                                                                                                                                                                                                                                                                                                                                                                                                                                                                                             |                                                            |                        |                      |                      |            |                        |                                 |                 |                                    |                                          |
| Height (in): 5 <sup>7</sup> / <sub>4</sub>                                                                                                                                                                                                                                                                                                                                                       |                                                                                                                                                                                                                                                                                                                                                                                                                                                                                                                                                                                                                                                                                                                                                                                                                                                                                                                                                                                                                                                                                                                                                                                                                                                                                                                                                                                                                                                                                                                                                                                                                                                                                                                                                                                                                                                                                                                                                                                                                                                                                                                                                                                                                                                                                                                                                                                                                                                                                                                                                                                                                                                                                                                                                                                                                                                                                                                                                                                                                                                                                                                                                             |                                                            |                        |                      |                      |            |                        |                                 |                 |                                    |                                          |
|                                                                                                                                                                                                                                                                                                                                                                                                  | eight (mm): 21                                                                                                                                                                                                                                                                                                                                                                                                                                                                                                                                                                                                                                                                                                                                                                                                                                                                                                                                                                                                                                                                                                                                                                                                                                                                                                                                                                                                                                                                                                                                                                                                                                                                                                                                                                                                                                                                                                                                                                                                                                                                                                                                                                                                                                                                                                                                                                                                                                                                                                                                                                                                                                                                                                                                                                                                                                                                                                                                                                                                                                                                                                                                              | 50                                                         |                        |                      |                      |            |                        |                                 |                 |                                    |                                          |
|                                                                                                                                                                                                                                                                                                                                                                                                  | eight (in): 84 ½                                                                                                                                                                                                                                                                                                                                                                                                                                                                                                                                                                                                                                                                                                                                                                                                                                                                                                                                                                                                                                                                                                                                                                                                                                                                                                                                                                                                                                                                                                                                                                                                                                                                                                                                                                                                                                                                                                                                                                                                                                                                                                                                                                                                                                                                                                                                                                                                                                                                                                                                                                                                                                                                                                                                                                                                                                                                                                                                                                                                                                                                                                                                            |                                                            |                        |                      |                      |            |                        |                                 |                 |                                    |                                          |
| Light Distribut                                                                                                                                                                                                                                                                                                                                                                                  |                                                                                                                                                                                                                                                                                                                                                                                                                                                                                                                                                                                                                                                                                                                                                                                                                                                                                                                                                                                                                                                                                                                                                                                                                                                                                                                                                                                                                                                                                                                                                                                                                                                                                                                                                                                                                                                                                                                                                                                                                                                                                                                                                                                                                                                                                                                                                                                                                                                                                                                                                                                                                                                                                                                                                                                                                                                                                                                                                                                                                                                                                                                                                             |                                                            |                        |                      |                      |            |                        |                                 |                 |                                    |                                          |
| Diffuser: Shine                                                                                                                                                                                                                                                                                                                                                                                  |                                                                                                                                                                                                                                                                                                                                                                                                                                                                                                                                                                                                                                                                                                                                                                                                                                                                                                                                                                                                                                                                                                                                                                                                                                                                                                                                                                                                                                                                                                                                                                                                                                                                                                                                                                                                                                                                                                                                                                                                                                                                                                                                                                                                                                                                                                                                                                                                                                                                                                                                                                                                                                                                                                                                                                                                                                                                                                                                                                                                                                                                                                                                                             |                                                            |                        |                      |                      |            |                        |                                 |                 |                                    |                                          |
| Fixture Finish:<br>LOD / PUS / FR                                                                                                                                                                                                                                                                                                                                                                | SSR / BKV / CW<br>RO / FUP / KIA /                                                                                                                                                                                                                                                                                                                                                                                                                                                                                                                                                                                                                                                                                                                                                                                                                                                                                                                                                                                                                                                                                                                                                                                                                                                                                                                                                                                                                                                                                                                                                                                                                                                                                                                                                                                                                                                                                                                                                                                                                                                                                                                                                                                                                                                                                                                                                                                                                                                                                                                                                                                                                                                                                                                                                                                                                                                                                                                                                                                                                                                                                                                          | POP / BLS /                                                |                        |                      |                      |            |                        |                                 | $\bigcirc$      |                                    |                                          |
|                                                                                                                                                                                                                                                                                                                                                                                                  | AG / OBR / MOS                                                                                                                                                                                                                                                                                                                                                                                                                                                                                                                                                                                                                                                                                                                                                                                                                                                                                                                                                                                                                                                                                                                                                                                                                                                                                                                                                                                                                                                                                                                                                                                                                                                                                                                                                                                                                                                                                                                                                                                                                                                                                                                                                                                                                                                                                                                                                                                                                                                                                                                                                                                                                                                                                                                                                                                                                                                                                                                                                                                                                                                                                                                                              | / ROR                                                      |                        |                      |                      |            |                        |                                 |                 |                                    |                                          |
|                                                                                                                                                                                                                                                                                                                                                                                                  | 2000mm / 6000                                                                                                                                                                                                                                                                                                                                                                                                                                                                                                                                                                                                                                                                                                                                                                                                                                                                                                                                                                                                                                                                                                                                                                                                                                                                                                                                                                                                                                                                                                                                                                                                                                                                                                                                                                                                                                                                                                                                                                                                                                                                                                                                                                                                                                                                                                                                                                                                                                                                                                                                                                                                                                                                                                                                                                                                                                                                                                                                                                                                                                                                                                                                               | )mmm Cab                                                   | le in White            | / Black / Or         | range /              |            |                        |                                 |                 |                                    |                                          |
| Red                                                                                                                                                                                                                                                                                                                                                                                              | wanaanta. COmu                                                                                                                                                                                                                                                                                                                                                                                                                                                                                                                                                                                                                                                                                                                                                                                                                                                                                                                                                                                                                                                                                                                                                                                                                                                                                                                                                                                                                                                                                                                                                                                                                                                                                                                                                                                                                                                                                                                                                                                                                                                                                                                                                                                                                                                                                                                                                                                                                                                                                                                                                                                                                                                                                                                                                                                                                                                                                                                                                                                                                                                                                                                                              | m / 2 11/10                                                |                        |                      |                      |            |                        |                                 |                 |                                    |                                          |
|                                                                                                                                                                                                                                                                                                                                                                                                  | irements: 68mr                                                                                                                                                                                                                                                                                                                                                                                                                                                                                                                                                                                                                                                                                                                                                                                                                                                                                                                                                                                                                                                                                                                                                                                                                                                                                                                                                                                                                                                                                                                                                                                                                                                                                                                                                                                                                                                                                                                                                                                                                                                                                                                                                                                                                                                                                                                                                                                                                                                                                                                                                                                                                                                                                                                                                                                                                                                                                                                                                                                                                                                                                                                                              | n/211/16                                                   |                        |                      |                      |            |                        |                                 | 22/11           |                                    | a com                                    |
| ELECTRICAL                                                                                                                                                                                                                                                                                                                                                                                       |                                                                                                                                                                                                                                                                                                                                                                                                                                                                                                                                                                                                                                                                                                                                                                                                                                                                                                                                                                                                                                                                                                                                                                                                                                                                                                                                                                                                                                                                                                                                                                                                                                                                                                                                                                                                                                                                                                                                                                                                                                                                                                                                                                                                                                                                                                                                                                                                                                                                                                                                                                                                                                                                                                                                                                                                                                                                                                                                                                                                                                                                                                                                                             |                                                            |                        |                      |                      |            |                        |                                 | 3 3/8"          | = 🕥                                | Ø 68mr                                   |
|                                                                                                                                                                                                                                                                                                                                                                                                  | D (Zhaga Stand                                                                                                                                                                                                                                                                                                                                                                                                                                                                                                                                                                                                                                                                                                                                                                                                                                                                                                                                                                                                                                                                                                                                                                                                                                                                                                                                                                                                                                                                                                                                                                                                                                                                                                                                                                                                                                                                                                                                                                                                                                                                                                                                                                                                                                                                                                                                                                                                                                                                                                                                                                                                                                                                                                                                                                                                                                                                                                                                                                                                                                                                                                                                              | dard)                                                      |                        |                      |                      |            |                        |                                 | Ø <u>85mm</u>   | ~                                  | <b>2</b> <sup>11</sup> / <sub>16</sub> " |
|                                                                                                                                                                                                                                                                                                                                                                                                  |                                                                                                                                                                                                                                                                                                                                                                                                                                                                                                                                                                                                                                                                                                                                                                                                                                                                                                                                                                                                                                                                                                                                                                                                                                                                                                                                                                                                                                                                                                                                                                                                                                                                                                                                                                                                                                                                                                                                                                                                                                                                                                                                                                                                                                                                                                                                                                                                                                                                                                                                                                                                                                                                                                                                                                                                                                                                                                                                                                                                                                                                                                                                                             |                                                            |                        |                      |                      |            |                        |                                 | Charles and the |                                    |                                          |
|                                                                                                                                                                                                                                                                                                                                                                                                  |                                                                                                                                                                                                                                                                                                                                                                                                                                                                                                                                                                                                                                                                                                                                                                                                                                                                                                                                                                                                                                                                                                                                                                                                                                                                                                                                                                                                                                                                                                                                                                                                                                                                                                                                                                                                                                                                                                                                                                                                                                                                                                                                                                                                                                                                                                                                                                                                                                                                                                                                                                                                                                                                                                                                                                                                                                                                                                                                                                                                                                                                                                                                                             |                                                            |                        |                      |                      |            |                        |                                 |                 |                                    |                                          |
|                                                                                                                                                                                                                                                                                                                                                                                                  | Vattage (W): 9<br>Mode (Non-Dim                                                                                                                                                                                                                                                                                                                                                                                                                                                                                                                                                                                                                                                                                                                                                                                                                                                                                                                                                                                                                                                                                                                                                                                                                                                                                                                                                                                                                                                                                                                                                                                                                                                                                                                                                                                                                                                                                                                                                                                                                                                                                                                                                                                                                                                                                                                                                                                                                                                                                                                                                                                                                                                                                                                                                                                                                                                                                                                                                                                                                                                                                                                             | iming and I                                                | Phase Dimr             | ning (120Va          | ac only)             |            |                        |                                 |                 |                                    |                                          |
| Total Output V<br>Dimming: Tri-N<br>and 0-10V Dim                                                                                                                                                                                                                                                                                                                                                | Vattage (W): 9<br>Mode (Non-Dim<br>ming)                                                                                                                                                                                                                                                                                                                                                                                                                                                                                                                                                                                                                                                                                                                                                                                                                                                                                                                                                                                                                                                                                                                                                                                                                                                                                                                                                                                                                                                                                                                                                                                                                                                                                                                                                                                                                                                                                                                                                                                                                                                                                                                                                                                                                                                                                                                                                                                                                                                                                                                                                                                                                                                                                                                                                                                                                                                                                                                                                                                                                                                                                                                    | iming and I                                                | Phase Dimr             | ning (120Va          | ac only)             |            |                        |                                 |                 |                                    |                                          |
| Total Output V<br>Dimming: Tri-N                                                                                                                                                                                                                                                                                                                                                                 | Vattage (W): 9<br>Mode (Non-Dim<br>ming)<br>d: Yes                                                                                                                                                                                                                                                                                                                                                                                                                                                                                                                                                                                                                                                                                                                                                                                                                                                                                                                                                                                                                                                                                                                                                                                                                                                                                                                                                                                                                                                                                                                                                                                                                                                                                                                                                                                                                                                                                                                                                                                                                                                                                                                                                                                                                                                                                                                                                                                                                                                                                                                                                                                                                                                                                                                                                                                                                                                                                                                                                                                                                                                                                                          | iming and I                                                | Phase Dimr             | ning (120Va          | ac only)             |            |                        |                                 |                 |                                    |                                          |
| Total Output V<br>Dimming: Tri-N<br>and 0-10V Dim<br>Driver Included<br>Driver Location                                                                                                                                                                                                                                                                                                          | Vattage (W): 9<br>Mode (Non-Dim<br>ming)<br>d: Yes<br>n: External                                                                                                                                                                                                                                                                                                                                                                                                                                                                                                                                                                                                                                                                                                                                                                                                                                                                                                                                                                                                                                                                                                                                                                                                                                                                                                                                                                                                                                                                                                                                                                                                                                                                                                                                                                                                                                                                                                                                                                                                                                                                                                                                                                                                                                                                                                                                                                                                                                                                                                                                                                                                                                                                                                                                                                                                                                                                                                                                                                                                                                                                                           |                                                            |                        | ning (120Va          | ac only)             |            |                        | 4"                              |                 |                                    |                                          |
| Total Output V<br>Dimming: Tri-N<br>and 0-10V Dim<br>Driver Included<br>Driver Location                                                                                                                                                                                                                                                                                                          | Vattage (W): 9<br>Mode (Non-Dim<br>ming)<br>d: Yes<br>n: External<br>onstant Curren                                                                                                                                                                                                                                                                                                                                                                                                                                                                                                                                                                                                                                                                                                                                                                                                                                                                                                                                                                                                                                                                                                                                                                                                                                                                                                                                                                                                                                                                                                                                                                                                                                                                                                                                                                                                                                                                                                                                                                                                                                                                                                                                                                                                                                                                                                                                                                                                                                                                                                                                                                                                                                                                                                                                                                                                                                                                                                                                                                                                                                                                         |                                                            |                        | ning (120Va          | ac only)             |            |                        | 5 1/4"                          |                 |                                    |                                          |
| Total Output V<br>Dimming: Tri-N<br>and 0-10V Dim<br>Driver Included<br>Driver Location<br>Driver Type: Co<br>Driver Class: C                                                                                                                                                                                                                                                                    | Vattage (W): 9<br>Mode (Non-Dim<br>ming)<br>d: Yes<br>n: External<br>onstant Curren                                                                                                                                                                                                                                                                                                                                                                                                                                                                                                                                                                                                                                                                                                                                                                                                                                                                                                                                                                                                                                                                                                                                                                                                                                                                                                                                                                                                                                                                                                                                                                                                                                                                                                                                                                                                                                                                                                                                                                                                                                                                                                                                                                                                                                                                                                                                                                                                                                                                                                                                                                                                                                                                                                                                                                                                                                                                                                                                                                                                                                                                         | t - Universa                                               |                        | ning (120Va          | ac only)             |            |                        | 2361/4"                         |                 |                                    |                                          |
| Total Output V<br>Dimming: Tri-M<br>and 0-10V Dim<br>Driver Included<br>Driver Location<br>Driver Type: Co<br>Driver Class: Cl<br>Housing: ENCF                                                                                                                                                                                                                                                  | Vattage (W): 9<br>Mode (Non-Dim<br>ming)<br>d: Yes<br>n: External<br>onstant Curren<br>lass 2<br>23 w/Quick Con                                                                                                                                                                                                                                                                                                                                                                                                                                                                                                                                                                                                                                                                                                                                                                                                                                                                                                                                                                                                                                                                                                                                                                                                                                                                                                                                                                                                                                                                                                                                                                                                                                                                                                                                                                                                                                                                                                                                                                                                                                                                                                                                                                                                                                                                                                                                                                                                                                                                                                                                                                                                                                                                                                                                                                                                                                                                                                                                                                                                                                             | t - Universa                                               |                        | ning (120Va          | ac only)             |            |                        | 1 236 <sup>1/4"</sup>           |                 |                                    |                                          |
| Total Output V<br>Dimming: Tri-M<br>and 0-10V Dim<br>Driver Included<br>Driver Location<br>Driver Type: Co<br>Driver Class: Cl<br>Housing: ENCF<br>Input Voltage (                                                                                                                                                                                                                               | Vattage (W): 9<br>Mode (Non-Dim<br>ming)<br>d: Yes<br>n: External<br>onstant Curren<br>lass 2<br>P3 w/Quick Con<br>(V): 120 - 277                                                                                                                                                                                                                                                                                                                                                                                                                                                                                                                                                                                                                                                                                                                                                                                                                                                                                                                                                                                                                                                                                                                                                                                                                                                                                                                                                                                                                                                                                                                                                                                                                                                                                                                                                                                                                                                                                                                                                                                                                                                                                                                                                                                                                                                                                                                                                                                                                                                                                                                                                                                                                                                                                                                                                                                                                                                                                                                                                                                                                           | t - Universa                                               |                        | ning (120Va          | ac only)             |            |                        |                                 |                 |                                    |                                          |
| Total Output V<br>Dimming: Tri-M<br>and 0-10V Dim<br>Driver Includee<br>Driver Location<br>Driver Type: Co<br>Driver Class: C<br>Housing: ENCF<br>Input Voltage (<br>Constant Curre                                                                                                                                                                                                              | Vattage (W): 9<br>Mode (Non-Dim<br>ming)<br>d: Yes<br>n: External<br>onstant Curren<br>lass 2<br>P3 w/Quick Con<br>(V): 120 - 277                                                                                                                                                                                                                                                                                                                                                                                                                                                                                                                                                                                                                                                                                                                                                                                                                                                                                                                                                                                                                                                                                                                                                                                                                                                                                                                                                                                                                                                                                                                                                                                                                                                                                                                                                                                                                                                                                                                                                                                                                                                                                                                                                                                                                                                                                                                                                                                                                                                                                                                                                                                                                                                                                                                                                                                                                                                                                                                                                                                                                           | t - Universa                                               |                        | ning (120Va          | ac only)             |            |                        |                                 |                 |                                    |                                          |
| Total Output V<br>Dimming: Tri-M<br>and 0-10V Dim<br>Driver Includee<br>Driver Location<br>Driver Type: Cc<br>Driver Class: Cl<br>Housing: ENCF<br>Input Voltage (<br>Constant Curre<br><b>LED</b>                                                                                                                                                                                               | Vattage (W): 9<br>Mode (Non-Dim<br>ming)<br>d: Yes<br>n: External<br>onstant Curren<br>lass 2<br>23 w/Quick Con<br>(V): 120 - 277<br>ent (MA): 500                                                                                                                                                                                                                                                                                                                                                                                                                                                                                                                                                                                                                                                                                                                                                                                                                                                                                                                                                                                                                                                                                                                                                                                                                                                                                                                                                                                                                                                                                                                                                                                                                                                                                                                                                                                                                                                                                                                                                                                                                                                                                                                                                                                                                                                                                                                                                                                                                                                                                                                                                                                                                                                                                                                                                                                                                                                                                                                                                                                                          | t - Universa                                               |                        | ning (120Va          | ac only)             |            |                        |                                 |                 |                                    |                                          |
| Total Output V<br>Dimming: Tri-M<br>and 0-10V Dim<br>Driver Includee<br>Driver Location<br>Driver Type: Cc<br>Driver Class: Cl<br>Housing: ENCF<br>Input Voltage (<br>Constant Curre<br><b>LED</b><br>Number of LEE                                                                                                                                                                              | Vattage (W): 9<br>Mode (Non-Dim<br>ming)<br>d: Yes<br>n: External<br>onstant Curren<br>lass 2<br>23 w/Quick Con<br>(V): 120 - 277<br>ent (MA): 500                                                                                                                                                                                                                                                                                                                                                                                                                                                                                                                                                                                                                                                                                                                                                                                                                                                                                                                                                                                                                                                                                                                                                                                                                                                                                                                                                                                                                                                                                                                                                                                                                                                                                                                                                                                                                                                                                                                                                                                                                                                                                                                                                                                                                                                                                                                                                                                                                                                                                                                                                                                                                                                                                                                                                                                                                                                                                                                                                                                                          | t - Universa                                               | al                     | ning (120Va          | ac only)             |            |                        |                                 |                 |                                    |                                          |
| Total Output V<br>Dimming: Tri-M<br>and 0-10V Dim<br>Driver Includee<br>Driver Location<br>Driver Type: Cc<br>Driver Class: Cl<br>Housing: ENCF<br>Input Voltage (<br>Constant Curre<br><b>LED</b><br>Number of LEE<br>Color Tempera                                                                                                                                                             | Vattage (W): 9<br>Mode (Non-Dim<br>ming)<br>d: Yes<br>n: External<br>onstant Curren<br>lass 2<br><sup>23</sup> w/Quick Con<br>(V): 120 - 277<br>ent (MA): 500                                                                                                                                                                                                                                                                                                                                                                                                                                                                                                                                                                                                                                                                                                                                                                                                                                                                                                                                                                                                                                                                                                                                                                                                                                                                                                                                                                                                                                                                                                                                                                                                                                                                                                                                                                                                                                                                                                                                                                                                                                                                                                                                                                                                                                                                                                                                                                                                                                                                                                                                                                                                                                                                                                                                                                                                                                                                                                                                                                                               | t - Universa<br>inect<br>/ 3000 / 40                       | al                     | ning (120Va          | ac only)             |            |                        |                                 |                 |                                    |                                          |
| Total Output V<br>Dimming: Tri-M<br>and 0-10V Dim<br>Driver Includee<br>Driver Location<br>Driver Type: Cc<br>Driver Class: Cl<br>Housing: ENCF<br>Input Voltage (<br>Constant Curre<br><b>LED</b><br>Number of LEE<br>Color Tempera                                                                                                                                                             | Vattage (W): 9<br>Mode (Non-Dim<br>ming)<br>d: Yes<br>n: External<br>onstant Curren<br>lass 2<br>23 w/Quick Con<br>(V): 120 - 277<br>ent (MA): 500<br>Ds: 1<br>ature (°K): 2700                                                                                                                                                                                                                                                                                                                                                                                                                                                                                                                                                                                                                                                                                                                                                                                                                                                                                                                                                                                                                                                                                                                                                                                                                                                                                                                                                                                                                                                                                                                                                                                                                                                                                                                                                                                                                                                                                                                                                                                                                                                                                                                                                                                                                                                                                                                                                                                                                                                                                                                                                                                                                                                                                                                                                                                                                                                                                                                                                                             | t - Universa<br>inect<br>/ 3000 / 40                       | al                     | ning (120Va          | ac only)             |            |                        | max. 6000mm 236 <sup>1/4"</sup> |                 |                                    |                                          |
| Total Output V<br>Dimming: Tri-M<br>and 0-10V Dim<br>Driver Includee<br>Driver Location<br>Driver Type: Cc<br>Driver Class: Cl<br>Housing: ENCF<br>Input Voltage (<br>Constant Curre<br>LED<br>Number of LEE<br>Color Tempera<br>Max. Delivered<br>CRI: >90 CRI<br>Lamp Life (hrs)                                                                                                               | Vattage (W): 9<br>Mode (Non-Dim<br>ming)<br>d: Yes<br>n: External<br>onstant Curren<br>lass 2<br>23 w/Quick Con<br>(V): 120 - 277<br>ent (MA): 500<br>Ds: 1<br>ature (°K): 2700<br>I Lumen (lm): 9                                                                                                                                                                                                                                                                                                                                                                                                                                                                                                                                                                                                                                                                                                                                                                                                                                                                                                                                                                                                                                                                                                                                                                                                                                                                                                                                                                                                                                                                                                                                                                                                                                                                                                                                                                                                                                                                                                                                                                                                                                                                                                                                                                                                                                                                                                                                                                                                                                                                                                                                                                                                                                                                                                                                                                                                                                                                                                                                                          | t - Universa<br>inect<br>/ 3000 / 40<br>23                 | al<br>                 |                      |                      |            |                        |                                 |                 |                                    |                                          |
| Total Output V<br>Dimming: Tri-M<br>and 0-10V Dim<br>Driver Includee<br>Driver Location<br>Driver Type: Co<br>Driver Class: Cl<br>Housing: ENCF<br>Input Voltage (<br>Constant Curre<br>LED<br>Number of LEE<br>Color Tempera<br>Max. Delivered<br>CRI: >90 CRI<br>Lamp Life (hrs)<br>Upon Request:                                                                                              | Vattage (W): 9<br>Mode (Non-Dim<br>ming)<br>d: Yes<br>n: External<br>onstant Curren<br>lass 2<br><sup>23</sup> w/Quick Con<br>(V): 120 - 277<br>ent (MA): 500<br>DS: 1<br>ature (°K): 2700<br>I Lumen (Im): 9<br>): 50000<br>: ***3500K avai                                                                                                                                                                                                                                                                                                                                                                                                                                                                                                                                                                                                                                                                                                                                                                                                                                                                                                                                                                                                                                                                                                                                                                                                                                                                                                                                                                                                                                                                                                                                                                                                                                                                                                                                                                                                                                                                                                                                                                                                                                                                                                                                                                                                                                                                                                                                                                                                                                                                                                                                                                                                                                                                                                                                                                                                                                                                                                                | t - Universa<br>inect<br>/ 3000 / 40<br>23                 | al<br>                 |                      |                      |            |                        |                                 |                 | E                                  |                                          |
| Total Output V<br>Dimming: Tri-M<br>and 0-10V Dim<br>Driver Includee<br>Driver Location<br>Driver Type: Cc<br>Driver Class: Cl<br>Housing: ENCF<br>Input Voltage (<br>Constant Curre<br>LED<br>Number of LEE<br>Color Tempera<br>Max. Delivered<br>CRI: >90 CRI<br>Lamp Life (hrs)                                                                                                               | Vattage (W): 9<br>Mode (Non-Dim<br>ming)<br>d: Yes<br>n: External<br>onstant Curren<br>lass 2<br><sup>23</sup> w/Quick Con<br>(V): 120 - 277<br>ent (MA): 500<br>DS: 1<br>ature (°K): 2700<br>I Lumen (Im): 9<br>): 50000<br>: ***3500K avai                                                                                                                                                                                                                                                                                                                                                                                                                                                                                                                                                                                                                                                                                                                                                                                                                                                                                                                                                                                                                                                                                                                                                                                                                                                                                                                                                                                                                                                                                                                                                                                                                                                                                                                                                                                                                                                                                                                                                                                                                                                                                                                                                                                                                                                                                                                                                                                                                                                                                                                                                                                                                                                                                                                                                                                                                                                                                                                | t - Universa<br>inect<br>/ 3000 / 40<br>23                 | al<br>                 |                      |                      |            |                        |                                 |                 | 0mm<br>7/8"                        |                                          |
| Total Output V<br>Dimming: Tri-M<br>and 0-10V Dim<br>Driver Included<br>Driver Location<br>Driver Type: Cc<br>Driver Class: Cl<br>Housing: ENCF<br>Input Voltage (<br>Constant Curre<br>LED<br>Number of LEE<br>Color Tempera<br>Max. Delivered<br>CRI: >90 CRI<br>Lamp Life (hrs;<br>Upon Request:<br>quantities upo                                                                            | Vattage (W): 9<br>Mode (Non-Dim<br>ming)<br>d: Yes<br>n: External<br>constant Curren<br>lass 2<br>P3 w/Quick Con<br>(V): 120 - 277<br>ent (MA): 500<br>Os: 1<br>ature (°K): 2700<br>I Lumen (Im): 9<br>): 50000<br>: ***3500K avai<br>on request)                                                                                                                                                                                                                                                                                                                                                                                                                                                                                                                                                                                                                                                                                                                                                                                                                                                                                                                                                                                                                                                                                                                                                                                                                                                                                                                                                                                                                                                                                                                                                                                                                                                                                                                                                                                                                                                                                                                                                                                                                                                                                                                                                                                                                                                                                                                                                                                                                                                                                                                                                                                                                                                                                                                                                                                                                                                                                                           | t - Universa<br>inect<br>/ 3000 / 40<br>23                 | al<br>                 |                      |                      |            |                        |                                 |                 | <b>150mm</b><br>5 <sup>7/8</sup> " |                                          |
| Total Output V<br>Dimming: Tri-M<br>and 0-10V Dim<br>Driver Included<br>Driver Location<br>Driver Type: Co<br>Driver Class: Cl<br>Housing: ENCF<br>Input Voltage (<br>Constant Curre<br>Lang Life (Nrs)<br>Upon Request;<br>Quantities upo<br>OPTICAL<br>Reflector <sup>®</sup> : 18 /                                                                                                           | Vattage (W): 9<br>Mode (Non-Dim<br>ming)<br>d: Yes<br>n: External<br>constant Curren<br>lass 2<br>P3 w/Quick Con<br>(V): 120 - 277<br>ent (MA): 500<br>Os: 1<br>ature (°K): 2700<br>I Lumen (Im): 9<br>): 50000<br>: ***3500K avai<br>on request)                                                                                                                                                                                                                                                                                                                                                                                                                                                                                                                                                                                                                                                                                                                                                                                                                                                                                                                                                                                                                                                                                                                                                                                                                                                                                                                                                                                                                                                                                                                                                                                                                                                                                                                                                                                                                                                                                                                                                                                                                                                                                                                                                                                                                                                                                                                                                                                                                                                                                                                                                                                                                                                                                                                                                                                                                                                                                                           | t - Universa<br>inect<br>/ 3000 / 40<br>23<br>lable in min | al<br>                 |                      |                      |            |                        |                                 |                 | <b>150mm</b><br>5 7/8"             |                                          |
| Total Output V<br>Dimming: Tri-M<br>and 0-10V Dim<br>Driver Included<br>Driver Location<br>Driver Type: Co<br>Driver Class: Cl<br>Housing: ENCF<br>Input Voltage (<br>Constant Curre<br>Land Voltage (<br>Color Tempera<br>Max. Delivered<br>CRI: >90 CRI<br>Lamp Life (hrs;<br>Upon Request:<br>quantities upo<br>OPTICAL<br>Reflector <sup>o</sup> : 18 /<br>RATINGS AND                       | Vattage (W): 9<br>Mode (Non-Dim<br>ming)<br>d: Yes<br>n: External<br>onstant Curren<br>lass 2<br>P3 w/Quick Con<br>(V): 120 - 277<br>ent (MA): 500<br>OS: 1<br>DS: 1 | t - Universa<br>inect<br>/ 3000 / 40<br>23<br>lable in min | oo<br>nimum qua        | ntities (larg        |                      |            |                        |                                 |                 | <b>150mm</b><br>5 7/8"             |                                          |
| Total Output V<br>Dimming: Tri-M<br>and 0-10V Dim<br>Driver Included<br>Driver Location<br>Driver Type: Co<br>Driver Class: Cl<br>Housing: ENCF<br>Input Voltage (<br>Constant Curre<br>Land Voltage (<br>Color Tempera<br>Max. Delivered<br>CRI: >90 CRI<br>Lamp Life (hrs;<br>Upon Request:<br>quantities upo<br>OPTICAL<br>Reflector <sup>o</sup> : 18 /<br>RATINGS AND                       | Vattage (W): 9<br>Mode (Non-Dim<br>ming)<br>d: Yes<br>n: External<br>onstant Curren<br>lass 2<br>P3 w/Quick Con<br>(V): 120 - 277<br>ent (MA): 500<br>OS: 1<br>DS: 1<br>Dature (°K): 2700<br>I Lumen (Im): 9<br>DS: 50000<br>: ***3500K avai<br>nn request)<br>/ 36 / 52<br>CERTIFICATIO                                                                                                                                                                                                                                                                                                                                                                                                                                                                                                                                                                                                                                                                                                                                                                                                                                                                                                                                                                                                                                                                                                                                                                                                                                                                                                                                                                                                                                                                                                                                                                                                                                                                                                                                                                                                                                                                                                                                                                                                                                                                                                                                                                                                                                                                                                                                                                                                                                                                                                                                                                                                                                                                                                                                                                                                                                                                    | t - Universa<br>inect<br>/ 3000 / 40<br>23<br>lable in min | oo<br>nimum qua        | ntities (larg        |                      |            |                        |                                 | Ø75mm           | <b>150mm</b><br>5 7/8"             |                                          |
| Total Output V<br>Dimming: Tri-M<br>and 0-10V Dim<br>Driver Included<br>Driver Location<br>Driver Type: Co<br>Driver Class: Cl<br>Housing: ENCF<br>Input Voltage (<br>Constant Curre<br>Lamp Ufor of LEE<br>Color Tempera<br>Max. Delivered<br>CRI: >90 CRI<br>Lamp Life (hrs;<br>Upon Request:<br>Guantities upo<br>OPTICAL<br>Reflector <sup>o</sup> : 18 /<br>RATINGS AND<br>Certified By: Co | Vattage (W): 9<br>Mode (Non-Dim<br>ming)<br>d: Yes<br>n: External<br>onstant Curren<br>lass 2<br>P3 w/Quick Con<br>(V): 120 - 277<br>ent (MA): 500<br>OS: 1<br>DS: 1<br>Dature (°K): 2700<br>I Lumen (Im): 9<br>DS: 50000<br>: ***3500K avai<br>nn request)<br>/ 36 / 52<br>CERTIFICATIO                                                                                                                                                                                                                                                                                                                                                                                                                                                                                                                                                                                                                                                                                                                                                                                                                                                                                                                                                                                                                                                                                                                                                                                                                                                                                                                                                                                                                                                                                                                                                                                                                                                                                                                                                                                                                                                                                                                                                                                                                                                                                                                                                                                                                                                                                                                                                                                                                                                                                                                                                                                                                                                                                                                                                                                                                                                                    | t - Universa<br>inect<br>/ 3000 / 40<br>23<br>lable in min | oo<br>nimum qua        | ntities (larg        |                      |            | A                      |                                 |                 | <b>150mm</b><br>5 7/8"             |                                          |
| Total Output V<br>Dimming: Tri-M<br>and 0-10V Dim<br>Driver Included<br>Driver Location<br>Driver Type: Co<br>Driver Class: Cl<br>Housing: ENCF<br>Input Voltage (<br>Constant Curre<br>Lanp Ufor of LEE<br>Color Tempera<br>Max. Delivered<br>CRI: >90 CRI<br>Lamp Life (hrs;<br>Upon Request:<br>quantities upo<br>OPTICAL<br>Reflector <sup>o</sup> : 18 /<br>RATINGS AND<br>Certified By: Co | Vattage (W): 9<br>Mode (Non-Dim<br>ming)<br>d: Yes<br>n: External<br>onstant Curren<br>lass 2<br>P3 w/Quick Con<br>(V): 120 - 277<br>ent (MA): 500<br>OS: 1<br>DS: 1<br>Dature (°K): 2700<br>I Lumen (Im): 9<br>DS: 50000<br>: ***3500K avai<br>nn request)<br>/ 36 / 52<br>CERTIFICATIO                                                                                                                                                                                                                                                                                                                                                                                                                                                                                                                                                                                                                                                                                                                                                                                                                                                                                                                                                                                                                                                                                                                                                                                                                                                                                                                                                                                                                                                                                                                                                                                                                                                                                                                                                                                                                                                                                                                                                                                                                                                                                                                                                                                                                                                                                                                                                                                                                                                                                                                                                                                                                                                                                                                                                                                                                                                                    | t - Universa<br>inect<br>/ 3000 / 40<br>23<br>lable in min | oo<br>nimum qua        | ntities (larg        |                      |            | A                      |                                 | Ø75mm           | <b>150mm</b><br>5 <sup>7/8</sup> " |                                          |