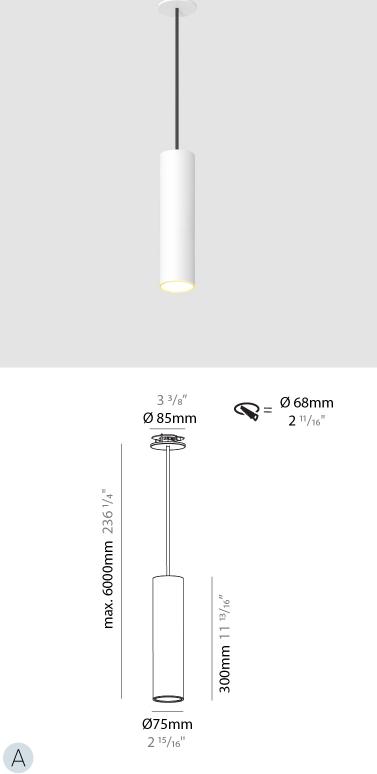

### HANGOVER MONOPOINT RECESSED CANOPY

**SUSPENSION** 

|                                                                                                                                                                                                                                                                                                                                                                                                  | ISION                                                                                                                                                                                                                                                                                                                                                                                                                                                                                                                                                                                                                                                                                                                                                                                                                                                                                                                                                                                                                                                                                                                                                                                                                                                                                                                                                                                                                                                                                                                                                                                                                                                                                                                                                                                                                                                                                                                                                                                                                                                                                                                                                                                                                                                                                                                                                                                                                                                                                                                                                                                                                                                                                                                                                                                                                                                                                                                                                                                                                                                                                                                                                       |                                                            |                        |                      |                      |            |                        |                                 | DATE            |                                    |                                          |
|--------------------------------------------------------------------------------------------------------------------------------------------------------------------------------------------------------------------------------------------------------------------------------------------------------------------------------------------------------------------------------------------------|-------------------------------------------------------------------------------------------------------------------------------------------------------------------------------------------------------------------------------------------------------------------------------------------------------------------------------------------------------------------------------------------------------------------------------------------------------------------------------------------------------------------------------------------------------------------------------------------------------------------------------------------------------------------------------------------------------------------------------------------------------------------------------------------------------------------------------------------------------------------------------------------------------------------------------------------------------------------------------------------------------------------------------------------------------------------------------------------------------------------------------------------------------------------------------------------------------------------------------------------------------------------------------------------------------------------------------------------------------------------------------------------------------------------------------------------------------------------------------------------------------------------------------------------------------------------------------------------------------------------------------------------------------------------------------------------------------------------------------------------------------------------------------------------------------------------------------------------------------------------------------------------------------------------------------------------------------------------------------------------------------------------------------------------------------------------------------------------------------------------------------------------------------------------------------------------------------------------------------------------------------------------------------------------------------------------------------------------------------------------------------------------------------------------------------------------------------------------------------------------------------------------------------------------------------------------------------------------------------------------------------------------------------------------------------------------------------------------------------------------------------------------------------------------------------------------------------------------------------------------------------------------------------------------------------------------------------------------------------------------------------------------------------------------------------------------------------------------------------------------------------------------------------------|------------------------------------------------------------|------------------------|----------------------|----------------------|------------|------------------------|---------------------------------|-----------------|------------------------------------|------------------------------------------|
| A 9 9 9 4 5 6                                                                                                                                                                                                                                                                                                                                                                                    |                                                                                                                                                                                                                                                                                                                                                                                                                                                                                                                                                                                                                                                                                                                                                                                                                                                                                                                                                                                                                                                                                                                                                                                                                                                                                                                                                                                                                                                                                                                                                                                                                                                                                                                                                                                                                                                                                                                                                                                                                                                                                                                                                                                                                                                                                                                                                                                                                                                                                                                                                                                                                                                                                                                                                                                                                                                                                                                                                                                                                                                                                                                                                             |                                                            |                        |                      |                      |            |                        |                                 |                 |                                    |                                          |
| A300156                                                                                                                                                                                                                                                                                                                                                                                          |                                                                                                                                                                                                                                                                                                                                                                                                                                                                                                                                                                                                                                                                                                                                                                                                                                                                                                                                                                                                                                                                                                                                                                                                                                                                                                                                                                                                                                                                                                                                                                                                                                                                                                                                                                                                                                                                                                                                                                                                                                                                                                                                                                                                                                                                                                                                                                                                                                                                                                                                                                                                                                                                                                                                                                                                                                                                                                                                                                                                                                                                                                                                                             |                                                            |                        | -                    | -                    | -          | -                      |                                 |                 |                                    |                                          |
| ase number                                                                                                                                                                                                                                                                                                                                                                                       | Color F<br>Temperature (                                                                                                                                                                                                                                                                                                                                                                                                                                                                                                                                                                                                                                                                                                                                                                                                                                                                                                                                                                                                                                                                                                                                                                                                                                                                                                                                                                                                                                                                                                                                                                                                                                                                                                                                                                                                                                                                                                                                                                                                                                                                                                                                                                                                                                                                                                                                                                                                                                                                                                                                                                                                                                                                                                                                                                                                                                                                                                                                                                                                                                                                                                                                    | -inishes<br>Diamond)                                       | Finishes<br>(Triangle) | Finishes<br>(Circle) | Reflector<br>Options | Shine Ring | Cable Color<br>Options |                                 |                 |                                    |                                          |
|                                                                                                                                                                                                                                                                                                                                                                                                  | oduct code in o                                                                                                                                                                                                                                                                                                                                                                                                                                                                                                                                                                                                                                                                                                                                                                                                                                                                                                                                                                                                                                                                                                                                                                                                                                                                                                                                                                                                                                                                                                                                                                                                                                                                                                                                                                                                                                                                                                                                                                                                                                                                                                                                                                                                                                                                                                                                                                                                                                                                                                                                                                                                                                                                                                                                                                                                                                                                                                                                                                                                                                                                                                                                             |                                                            | ator select i          | the specify l        | button on            |            |                        |                                 |                 |                                    |                                          |
|                                                                                                                                                                                                                                                                                                                                                                                                  | el # product pag                                                                                                                                                                                                                                                                                                                                                                                                                                                                                                                                                                                                                                                                                                                                                                                                                                                                                                                                                                                                                                                                                                                                                                                                                                                                                                                                                                                                                                                                                                                                                                                                                                                                                                                                                                                                                                                                                                                                                                                                                                                                                                                                                                                                                                                                                                                                                                                                                                                                                                                                                                                                                                                                                                                                                                                                                                                                                                                                                                                                                                                                                                                                            |                                                            |                        |                      |                      |            |                        |                                 |                 |                                    |                                          |
|                                                                                                                                                                                                                                                                                                                                                                                                  | anual product (<br>below in blue fo                                                                                                                                                                                                                                                                                                                                                                                                                                                                                                                                                                                                                                                                                                                                                                                                                                                                                                                                                                                                                                                                                                                                                                                                                                                                                                                                                                                                                                                                                                                                                                                                                                                                                                                                                                                                                                                                                                                                                                                                                                                                                                                                                                                                                                                                                                                                                                                                                                                                                                                                                                                                                                                                                                                                                                                                                                                                                                                                                                                                                                                                                                                         |                                                            |                        |                      |                      |            |                        |                                 |                 |                                    |                                          |
|                                                                                                                                                                                                                                                                                                                                                                                                  | Jelow III Dide Io                                                                                                                                                                                                                                                                                                                                                                                                                                                                                                                                                                                                                                                                                                                                                                                                                                                                                                                                                                                                                                                                                                                                                                                                                                                                                                                                                                                                                                                                                                                                                                                                                                                                                                                                                                                                                                                                                                                                                                                                                                                                                                                                                                                                                                                                                                                                                                                                                                                                                                                                                                                                                                                                                                                                                                                                                                                                                                                                                                                                                                                                                                                                           | nit unu uuu                                                | une sunna u            | o the buse i         | ποαειπ               |            |                        |                                 | and a second    |                                    |                                          |
| GENERAL                                                                                                                                                                                                                                                                                                                                                                                          |                                                                                                                                                                                                                                                                                                                                                                                                                                                                                                                                                                                                                                                                                                                                                                                                                                                                                                                                                                                                                                                                                                                                                                                                                                                                                                                                                                                                                                                                                                                                                                                                                                                                                                                                                                                                                                                                                                                                                                                                                                                                                                                                                                                                                                                                                                                                                                                                                                                                                                                                                                                                                                                                                                                                                                                                                                                                                                                                                                                                                                                                                                                                                             |                                                            |                        |                      |                      |            |                        |                                 |                 |                                    |                                          |
| Series: Hango\<br>Subseries: Har                                                                                                                                                                                                                                                                                                                                                                 |                                                                                                                                                                                                                                                                                                                                                                                                                                                                                                                                                                                                                                                                                                                                                                                                                                                                                                                                                                                                                                                                                                                                                                                                                                                                                                                                                                                                                                                                                                                                                                                                                                                                                                                                                                                                                                                                                                                                                                                                                                                                                                                                                                                                                                                                                                                                                                                                                                                                                                                                                                                                                                                                                                                                                                                                                                                                                                                                                                                                                                                                                                                                                             | int Dococc                                                 | ad Canony              |                      |                      |            |                        |                                 |                 |                                    |                                          |
| Brand: Prolich                                                                                                                                                                                                                                                                                                                                                                                   | ngover Monopo<br>+                                                                                                                                                                                                                                                                                                                                                                                                                                                                                                                                                                                                                                                                                                                                                                                                                                                                                                                                                                                                                                                                                                                                                                                                                                                                                                                                                                                                                                                                                                                                                                                                                                                                                                                                                                                                                                                                                                                                                                                                                                                                                                                                                                                                                                                                                                                                                                                                                                                                                                                                                                                                                                                                                                                                                                                                                                                                                                                                                                                                                                                                                                                                          | IIII Recesse                                               | ed Callopy             |                      |                      |            |                        |                                 |                 |                                    |                                          |
| Division: Archi                                                                                                                                                                                                                                                                                                                                                                                  | -                                                                                                                                                                                                                                                                                                                                                                                                                                                                                                                                                                                                                                                                                                                                                                                                                                                                                                                                                                                                                                                                                                                                                                                                                                                                                                                                                                                                                                                                                                                                                                                                                                                                                                                                                                                                                                                                                                                                                                                                                                                                                                                                                                                                                                                                                                                                                                                                                                                                                                                                                                                                                                                                                                                                                                                                                                                                                                                                                                                                                                                                                                                                                           |                                                            |                        |                      |                      |            |                        |                                 |                 |                                    |                                          |
| Mounting Type                                                                                                                                                                                                                                                                                                                                                                                    |                                                                                                                                                                                                                                                                                                                                                                                                                                                                                                                                                                                                                                                                                                                                                                                                                                                                                                                                                                                                                                                                                                                                                                                                                                                                                                                                                                                                                                                                                                                                                                                                                                                                                                                                                                                                                                                                                                                                                                                                                                                                                                                                                                                                                                                                                                                                                                                                                                                                                                                                                                                                                                                                                                                                                                                                                                                                                                                                                                                                                                                                                                                                                             |                                                            |                        |                      |                      |            |                        |                                 |                 |                                    |                                          |
| Mounting Loca                                                                                                                                                                                                                                                                                                                                                                                    |                                                                                                                                                                                                                                                                                                                                                                                                                                                                                                                                                                                                                                                                                                                                                                                                                                                                                                                                                                                                                                                                                                                                                                                                                                                                                                                                                                                                                                                                                                                                                                                                                                                                                                                                                                                                                                                                                                                                                                                                                                                                                                                                                                                                                                                                                                                                                                                                                                                                                                                                                                                                                                                                                                                                                                                                                                                                                                                                                                                                                                                                                                                                                             |                                                            |                        |                      |                      |            |                        |                                 |                 |                                    |                                          |
| Subcategory: F                                                                                                                                                                                                                                                                                                                                                                                   |                                                                                                                                                                                                                                                                                                                                                                                                                                                                                                                                                                                                                                                                                                                                                                                                                                                                                                                                                                                                                                                                                                                                                                                                                                                                                                                                                                                                                                                                                                                                                                                                                                                                                                                                                                                                                                                                                                                                                                                                                                                                                                                                                                                                                                                                                                                                                                                                                                                                                                                                                                                                                                                                                                                                                                                                                                                                                                                                                                                                                                                                                                                                                             |                                                            |                        |                      |                      |            |                        |                                 |                 |                                    |                                          |
| PHYSICAL                                                                                                                                                                                                                                                                                                                                                                                         |                                                                                                                                                                                                                                                                                                                                                                                                                                                                                                                                                                                                                                                                                                                                                                                                                                                                                                                                                                                                                                                                                                                                                                                                                                                                                                                                                                                                                                                                                                                                                                                                                                                                                                                                                                                                                                                                                                                                                                                                                                                                                                                                                                                                                                                                                                                                                                                                                                                                                                                                                                                                                                                                                                                                                                                                                                                                                                                                                                                                                                                                                                                                                             |                                                            |                        |                      |                      |            |                        |                                 |                 |                                    |                                          |
| Shape: Cylinde                                                                                                                                                                                                                                                                                                                                                                                   | or.                                                                                                                                                                                                                                                                                                                                                                                                                                                                                                                                                                                                                                                                                                                                                                                                                                                                                                                                                                                                                                                                                                                                                                                                                                                                                                                                                                                                                                                                                                                                                                                                                                                                                                                                                                                                                                                                                                                                                                                                                                                                                                                                                                                                                                                                                                                                                                                                                                                                                                                                                                                                                                                                                                                                                                                                                                                                                                                                                                                                                                                                                                                                                         |                                                            |                        |                      |                      |            |                        |                                 |                 |                                    |                                          |
| Diameter (mm                                                                                                                                                                                                                                                                                                                                                                                     |                                                                                                                                                                                                                                                                                                                                                                                                                                                                                                                                                                                                                                                                                                                                                                                                                                                                                                                                                                                                                                                                                                                                                                                                                                                                                                                                                                                                                                                                                                                                                                                                                                                                                                                                                                                                                                                                                                                                                                                                                                                                                                                                                                                                                                                                                                                                                                                                                                                                                                                                                                                                                                                                                                                                                                                                                                                                                                                                                                                                                                                                                                                                                             |                                                            |                        |                      |                      |            |                        |                                 |                 |                                    |                                          |
| Diameter (in):                                                                                                                                                                                                                                                                                                                                                                                   |                                                                                                                                                                                                                                                                                                                                                                                                                                                                                                                                                                                                                                                                                                                                                                                                                                                                                                                                                                                                                                                                                                                                                                                                                                                                                                                                                                                                                                                                                                                                                                                                                                                                                                                                                                                                                                                                                                                                                                                                                                                                                                                                                                                                                                                                                                                                                                                                                                                                                                                                                                                                                                                                                                                                                                                                                                                                                                                                                                                                                                                                                                                                                             |                                                            |                        |                      |                      |            |                        |                                 |                 |                                    |                                          |
| Height (mm): 1                                                                                                                                                                                                                                                                                                                                                                                   |                                                                                                                                                                                                                                                                                                                                                                                                                                                                                                                                                                                                                                                                                                                                                                                                                                                                                                                                                                                                                                                                                                                                                                                                                                                                                                                                                                                                                                                                                                                                                                                                                                                                                                                                                                                                                                                                                                                                                                                                                                                                                                                                                                                                                                                                                                                                                                                                                                                                                                                                                                                                                                                                                                                                                                                                                                                                                                                                                                                                                                                                                                                                                             |                                                            |                        |                      |                      |            |                        |                                 |                 |                                    |                                          |
| Height (in): 5 <sup>7</sup> / <sub>4</sub>                                                                                                                                                                                                                                                                                                                                                       |                                                                                                                                                                                                                                                                                                                                                                                                                                                                                                                                                                                                                                                                                                                                                                                                                                                                                                                                                                                                                                                                                                                                                                                                                                                                                                                                                                                                                                                                                                                                                                                                                                                                                                                                                                                                                                                                                                                                                                                                                                                                                                                                                                                                                                                                                                                                                                                                                                                                                                                                                                                                                                                                                                                                                                                                                                                                                                                                                                                                                                                                                                                                                             |                                                            |                        |                      |                      |            |                        |                                 |                 |                                    |                                          |
|                                                                                                                                                                                                                                                                                                                                                                                                  | eight (mm): 21                                                                                                                                                                                                                                                                                                                                                                                                                                                                                                                                                                                                                                                                                                                                                                                                                                                                                                                                                                                                                                                                                                                                                                                                                                                                                                                                                                                                                                                                                                                                                                                                                                                                                                                                                                                                                                                                                                                                                                                                                                                                                                                                                                                                                                                                                                                                                                                                                                                                                                                                                                                                                                                                                                                                                                                                                                                                                                                                                                                                                                                                                                                                              | 50                                                         |                        |                      |                      |            |                        |                                 |                 |                                    |                                          |
|                                                                                                                                                                                                                                                                                                                                                                                                  | eight (in): 84 ½                                                                                                                                                                                                                                                                                                                                                                                                                                                                                                                                                                                                                                                                                                                                                                                                                                                                                                                                                                                                                                                                                                                                                                                                                                                                                                                                                                                                                                                                                                                                                                                                                                                                                                                                                                                                                                                                                                                                                                                                                                                                                                                                                                                                                                                                                                                                                                                                                                                                                                                                                                                                                                                                                                                                                                                                                                                                                                                                                                                                                                                                                                                                            |                                                            |                        |                      |                      |            |                        |                                 |                 |                                    |                                          |
| Light Distribut                                                                                                                                                                                                                                                                                                                                                                                  |                                                                                                                                                                                                                                                                                                                                                                                                                                                                                                                                                                                                                                                                                                                                                                                                                                                                                                                                                                                                                                                                                                                                                                                                                                                                                                                                                                                                                                                                                                                                                                                                                                                                                                                                                                                                                                                                                                                                                                                                                                                                                                                                                                                                                                                                                                                                                                                                                                                                                                                                                                                                                                                                                                                                                                                                                                                                                                                                                                                                                                                                                                                                                             |                                                            |                        |                      |                      |            |                        |                                 |                 |                                    |                                          |
| Diffuser: Shine                                                                                                                                                                                                                                                                                                                                                                                  |                                                                                                                                                                                                                                                                                                                                                                                                                                                                                                                                                                                                                                                                                                                                                                                                                                                                                                                                                                                                                                                                                                                                                                                                                                                                                                                                                                                                                                                                                                                                                                                                                                                                                                                                                                                                                                                                                                                                                                                                                                                                                                                                                                                                                                                                                                                                                                                                                                                                                                                                                                                                                                                                                                                                                                                                                                                                                                                                                                                                                                                                                                                                                             |                                                            |                        |                      |                      |            |                        |                                 |                 |                                    |                                          |
| Fixture Finish:<br>LOD / PUS / FR                                                                                                                                                                                                                                                                                                                                                                | SSR / BKV / CW<br>RO / FUP / KIA /                                                                                                                                                                                                                                                                                                                                                                                                                                                                                                                                                                                                                                                                                                                                                                                                                                                                                                                                                                                                                                                                                                                                                                                                                                                                                                                                                                                                                                                                                                                                                                                                                                                                                                                                                                                                                                                                                                                                                                                                                                                                                                                                                                                                                                                                                                                                                                                                                                                                                                                                                                                                                                                                                                                                                                                                                                                                                                                                                                                                                                                                                                                          | POP / BLS /                                                |                        |                      |                      |            |                        |                                 | $\bigcirc$      |                                    |                                          |
|                                                                                                                                                                                                                                                                                                                                                                                                  | AG / OBR / MOS                                                                                                                                                                                                                                                                                                                                                                                                                                                                                                                                                                                                                                                                                                                                                                                                                                                                                                                                                                                                                                                                                                                                                                                                                                                                                                                                                                                                                                                                                                                                                                                                                                                                                                                                                                                                                                                                                                                                                                                                                                                                                                                                                                                                                                                                                                                                                                                                                                                                                                                                                                                                                                                                                                                                                                                                                                                                                                                                                                                                                                                                                                                                              | / ROR                                                      |                        |                      |                      |            |                        |                                 |                 |                                    |                                          |
|                                                                                                                                                                                                                                                                                                                                                                                                  | 2000mm / 6000                                                                                                                                                                                                                                                                                                                                                                                                                                                                                                                                                                                                                                                                                                                                                                                                                                                                                                                                                                                                                                                                                                                                                                                                                                                                                                                                                                                                                                                                                                                                                                                                                                                                                                                                                                                                                                                                                                                                                                                                                                                                                                                                                                                                                                                                                                                                                                                                                                                                                                                                                                                                                                                                                                                                                                                                                                                                                                                                                                                                                                                                                                                                               | )mmm Cab                                                   | le in White            | / Black / Or         | range /              |            |                        |                                 |                 |                                    |                                          |
| Red                                                                                                                                                                                                                                                                                                                                                                                              | wanaanta. COmu                                                                                                                                                                                                                                                                                                                                                                                                                                                                                                                                                                                                                                                                                                                                                                                                                                                                                                                                                                                                                                                                                                                                                                                                                                                                                                                                                                                                                                                                                                                                                                                                                                                                                                                                                                                                                                                                                                                                                                                                                                                                                                                                                                                                                                                                                                                                                                                                                                                                                                                                                                                                                                                                                                                                                                                                                                                                                                                                                                                                                                                                                                                                              | m / 2 11/10                                                |                        |                      |                      |            |                        |                                 |                 |                                    |                                          |
|                                                                                                                                                                                                                                                                                                                                                                                                  | irements: 68mr                                                                                                                                                                                                                                                                                                                                                                                                                                                                                                                                                                                                                                                                                                                                                                                                                                                                                                                                                                                                                                                                                                                                                                                                                                                                                                                                                                                                                                                                                                                                                                                                                                                                                                                                                                                                                                                                                                                                                                                                                                                                                                                                                                                                                                                                                                                                                                                                                                                                                                                                                                                                                                                                                                                                                                                                                                                                                                                                                                                                                                                                                                                                              | n/211/16                                                   |                        |                      |                      |            |                        |                                 | 22/11           |                                    | a com                                    |
| ELECTRICAL                                                                                                                                                                                                                                                                                                                                                                                       |                                                                                                                                                                                                                                                                                                                                                                                                                                                                                                                                                                                                                                                                                                                                                                                                                                                                                                                                                                                                                                                                                                                                                                                                                                                                                                                                                                                                                                                                                                                                                                                                                                                                                                                                                                                                                                                                                                                                                                                                                                                                                                                                                                                                                                                                                                                                                                                                                                                                                                                                                                                                                                                                                                                                                                                                                                                                                                                                                                                                                                                                                                                                                             |                                                            |                        |                      |                      |            |                        |                                 | 3 3/8"          | = 🕥                                | Ø 68mr                                   |
|                                                                                                                                                                                                                                                                                                                                                                                                  | D (Zhaga Stand                                                                                                                                                                                                                                                                                                                                                                                                                                                                                                                                                                                                                                                                                                                                                                                                                                                                                                                                                                                                                                                                                                                                                                                                                                                                                                                                                                                                                                                                                                                                                                                                                                                                                                                                                                                                                                                                                                                                                                                                                                                                                                                                                                                                                                                                                                                                                                                                                                                                                                                                                                                                                                                                                                                                                                                                                                                                                                                                                                                                                                                                                                                                              | dard)                                                      |                        |                      |                      |            |                        |                                 | Ø <u>85mm</u>   | ~                                  | <b>2</b> <sup>11</sup> / <sub>16</sub> " |
|                                                                                                                                                                                                                                                                                                                                                                                                  |                                                                                                                                                                                                                                                                                                                                                                                                                                                                                                                                                                                                                                                                                                                                                                                                                                                                                                                                                                                                                                                                                                                                                                                                                                                                                                                                                                                                                                                                                                                                                                                                                                                                                                                                                                                                                                                                                                                                                                                                                                                                                                                                                                                                                                                                                                                                                                                                                                                                                                                                                                                                                                                                                                                                                                                                                                                                                                                                                                                                                                                                                                                                                             |                                                            |                        |                      |                      |            |                        |                                 | Charles and the |                                    |                                          |
|                                                                                                                                                                                                                                                                                                                                                                                                  |                                                                                                                                                                                                                                                                                                                                                                                                                                                                                                                                                                                                                                                                                                                                                                                                                                                                                                                                                                                                                                                                                                                                                                                                                                                                                                                                                                                                                                                                                                                                                                                                                                                                                                                                                                                                                                                                                                                                                                                                                                                                                                                                                                                                                                                                                                                                                                                                                                                                                                                                                                                                                                                                                                                                                                                                                                                                                                                                                                                                                                                                                                                                                             |                                                            |                        |                      |                      |            |                        |                                 |                 |                                    |                                          |
|                                                                                                                                                                                                                                                                                                                                                                                                  | Vattage (W): 9<br>Mode (Non-Dim                                                                                                                                                                                                                                                                                                                                                                                                                                                                                                                                                                                                                                                                                                                                                                                                                                                                                                                                                                                                                                                                                                                                                                                                                                                                                                                                                                                                                                                                                                                                                                                                                                                                                                                                                                                                                                                                                                                                                                                                                                                                                                                                                                                                                                                                                                                                                                                                                                                                                                                                                                                                                                                                                                                                                                                                                                                                                                                                                                                                                                                                                                                             | iming and I                                                | Phase Dimr             | ning (120Va          | ac only)             |            |                        |                                 |                 |                                    |                                          |
| Total Output V<br>Dimming: Tri-N<br>and 0-10V Dim                                                                                                                                                                                                                                                                                                                                                | Vattage (W): 9<br>Mode (Non-Dim<br>ming)                                                                                                                                                                                                                                                                                                                                                                                                                                                                                                                                                                                                                                                                                                                                                                                                                                                                                                                                                                                                                                                                                                                                                                                                                                                                                                                                                                                                                                                                                                                                                                                                                                                                                                                                                                                                                                                                                                                                                                                                                                                                                                                                                                                                                                                                                                                                                                                                                                                                                                                                                                                                                                                                                                                                                                                                                                                                                                                                                                                                                                                                                                                    | iming and I                                                | Phase Dimr             | ning (120Va          | ac only)             |            |                        |                                 |                 |                                    |                                          |
| Total Output V<br>Dimming: Tri-N                                                                                                                                                                                                                                                                                                                                                                 | Vattage (W): 9<br>Mode (Non-Dim<br>ming)<br>d: Yes                                                                                                                                                                                                                                                                                                                                                                                                                                                                                                                                                                                                                                                                                                                                                                                                                                                                                                                                                                                                                                                                                                                                                                                                                                                                                                                                                                                                                                                                                                                                                                                                                                                                                                                                                                                                                                                                                                                                                                                                                                                                                                                                                                                                                                                                                                                                                                                                                                                                                                                                                                                                                                                                                                                                                                                                                                                                                                                                                                                                                                                                                                          | iming and I                                                | Phase Dimr             | ning (120Va          | ac only)             |            |                        |                                 |                 |                                    |                                          |
| Total Output V<br>Dimming: Tri-N<br>and 0-10V Dim<br>Driver Included<br>Driver Location                                                                                                                                                                                                                                                                                                          | Vattage (W): 9<br>Mode (Non-Dim<br>ming)<br>d: Yes<br>n: External                                                                                                                                                                                                                                                                                                                                                                                                                                                                                                                                                                                                                                                                                                                                                                                                                                                                                                                                                                                                                                                                                                                                                                                                                                                                                                                                                                                                                                                                                                                                                                                                                                                                                                                                                                                                                                                                                                                                                                                                                                                                                                                                                                                                                                                                                                                                                                                                                                                                                                                                                                                                                                                                                                                                                                                                                                                                                                                                                                                                                                                                                           |                                                            |                        | ning (120Va          | ac only)             |            |                        | 4"                              |                 |                                    |                                          |
| Total Output V<br>Dimming: Tri-N<br>and 0-10V Dim<br>Driver Included<br>Driver Location                                                                                                                                                                                                                                                                                                          | Vattage (W): 9<br>Mode (Non-Dim<br>ming)<br>d: Yes<br>n: External<br>onstant Curren                                                                                                                                                                                                                                                                                                                                                                                                                                                                                                                                                                                                                                                                                                                                                                                                                                                                                                                                                                                                                                                                                                                                                                                                                                                                                                                                                                                                                                                                                                                                                                                                                                                                                                                                                                                                                                                                                                                                                                                                                                                                                                                                                                                                                                                                                                                                                                                                                                                                                                                                                                                                                                                                                                                                                                                                                                                                                                                                                                                                                                                                         |                                                            |                        | ning (120Va          | ac only)             |            |                        | 5 1/4"                          |                 |                                    |                                          |
| Total Output V<br>Dimming: Tri-N<br>and 0-10V Dim<br>Driver Included<br>Driver Location<br>Driver Type: Co<br>Driver Class: C                                                                                                                                                                                                                                                                    | Vattage (W): 9<br>Mode (Non-Dim<br>ming)<br>d: Yes<br>n: External<br>onstant Curren                                                                                                                                                                                                                                                                                                                                                                                                                                                                                                                                                                                                                                                                                                                                                                                                                                                                                                                                                                                                                                                                                                                                                                                                                                                                                                                                                                                                                                                                                                                                                                                                                                                                                                                                                                                                                                                                                                                                                                                                                                                                                                                                                                                                                                                                                                                                                                                                                                                                                                                                                                                                                                                                                                                                                                                                                                                                                                                                                                                                                                                                         | t - Universa                                               |                        | ning (120Va          | ac only)             |            |                        | 2361/4"                         |                 |                                    |                                          |
| Total Output V<br>Dimming: Tri-M<br>and 0-10V Dim<br>Driver Included<br>Driver Location<br>Driver Type: Co<br>Driver Class: Cl<br>Housing: ENCF                                                                                                                                                                                                                                                  | Vattage (W): 9<br>Mode (Non-Dim<br>ming)<br>d: Yes<br>n: External<br>onstant Curren<br>lass 2<br>23 w/Quick Con                                                                                                                                                                                                                                                                                                                                                                                                                                                                                                                                                                                                                                                                                                                                                                                                                                                                                                                                                                                                                                                                                                                                                                                                                                                                                                                                                                                                                                                                                                                                                                                                                                                                                                                                                                                                                                                                                                                                                                                                                                                                                                                                                                                                                                                                                                                                                                                                                                                                                                                                                                                                                                                                                                                                                                                                                                                                                                                                                                                                                                             | t - Universa                                               |                        | ning (120Va          | ac only)             |            |                        | 1 236 <sup>1/4"</sup>           |                 |                                    |                                          |
| Total Output V<br>Dimming: Tri-M<br>and 0-10V Dim<br>Driver Included<br>Driver Location<br>Driver Type: Co<br>Driver Class: Cl<br>Housing: ENCF<br>Input Voltage (                                                                                                                                                                                                                               | Vattage (W): 9<br>Mode (Non-Dim<br>ming)<br>d: Yes<br>n: External<br>onstant Curren<br>lass 2<br>P3 w/Quick Con<br>(V): 120 - 277                                                                                                                                                                                                                                                                                                                                                                                                                                                                                                                                                                                                                                                                                                                                                                                                                                                                                                                                                                                                                                                                                                                                                                                                                                                                                                                                                                                                                                                                                                                                                                                                                                                                                                                                                                                                                                                                                                                                                                                                                                                                                                                                                                                                                                                                                                                                                                                                                                                                                                                                                                                                                                                                                                                                                                                                                                                                                                                                                                                                                           | t - Universa                                               |                        | ning (120Va          | ac only)             |            |                        |                                 |                 |                                    |                                          |
| Total Output V<br>Dimming: Tri-M<br>and 0-10V Dim<br>Driver Includee<br>Driver Location<br>Driver Type: Co<br>Driver Class: C<br>Housing: ENCF<br>Input Voltage (<br>Constant Curre                                                                                                                                                                                                              | Vattage (W): 9<br>Mode (Non-Dim<br>ming)<br>d: Yes<br>n: External<br>onstant Curren<br>lass 2<br>P3 w/Quick Con<br>(V): 120 - 277                                                                                                                                                                                                                                                                                                                                                                                                                                                                                                                                                                                                                                                                                                                                                                                                                                                                                                                                                                                                                                                                                                                                                                                                                                                                                                                                                                                                                                                                                                                                                                                                                                                                                                                                                                                                                                                                                                                                                                                                                                                                                                                                                                                                                                                                                                                                                                                                                                                                                                                                                                                                                                                                                                                                                                                                                                                                                                                                                                                                                           | t - Universa                                               |                        | ning (120Va          | ac only)             |            |                        |                                 |                 |                                    |                                          |
| Total Output V<br>Dimming: Tri-M<br>and 0-10V Dim<br>Driver Includee<br>Driver Location<br>Driver Type: Cc<br>Driver Class: Cl<br>Housing: ENCF<br>Input Voltage (<br>Constant Curre<br><b>LED</b>                                                                                                                                                                                               | Vattage (W): 9<br>Mode (Non-Dim<br>ming)<br>d: Yes<br>n: External<br>onstant Curren<br>lass 2<br>23 w/Quick Con<br>(V): 120 - 277<br>ent (MA): 500                                                                                                                                                                                                                                                                                                                                                                                                                                                                                                                                                                                                                                                                                                                                                                                                                                                                                                                                                                                                                                                                                                                                                                                                                                                                                                                                                                                                                                                                                                                                                                                                                                                                                                                                                                                                                                                                                                                                                                                                                                                                                                                                                                                                                                                                                                                                                                                                                                                                                                                                                                                                                                                                                                                                                                                                                                                                                                                                                                                                          | t - Universa                                               |                        | ning (120Va          | ac only)             |            |                        |                                 |                 |                                    |                                          |
| Total Output V<br>Dimming: Tri-M<br>and 0-10V Dim<br>Driver Includee<br>Driver Location<br>Driver Type: Cc<br>Driver Class: Cl<br>Housing: ENCF<br>Input Voltage (<br>Constant Curre<br><b>LED</b><br>Number of LEE                                                                                                                                                                              | Vattage (W): 9<br>Mode (Non-Dim<br>ming)<br>d: Yes<br>n: External<br>onstant Curren<br>lass 2<br>23 w/Quick Con<br>(V): 120 - 277<br>ent (MA): 500                                                                                                                                                                                                                                                                                                                                                                                                                                                                                                                                                                                                                                                                                                                                                                                                                                                                                                                                                                                                                                                                                                                                                                                                                                                                                                                                                                                                                                                                                                                                                                                                                                                                                                                                                                                                                                                                                                                                                                                                                                                                                                                                                                                                                                                                                                                                                                                                                                                                                                                                                                                                                                                                                                                                                                                                                                                                                                                                                                                                          | t - Universa                                               | al                     | ning (120Va          | ac only)             |            |                        |                                 |                 |                                    |                                          |
| Total Output V<br>Dimming: Tri-M<br>and 0-10V Dim<br>Driver Includee<br>Driver Location<br>Driver Type: Cc<br>Driver Class: Cl<br>Housing: ENCF<br>Input Voltage (<br>Constant Curre<br><b>LED</b><br>Number of LEE<br>Color Tempera                                                                                                                                                             | Vattage (W): 9<br>Mode (Non-Dim<br>ming)<br>d: Yes<br>n: External<br>onstant Curren<br>lass 2<br><sup>23</sup> w/Quick Con<br>(V): 120 - 277<br>ent (MA): 500                                                                                                                                                                                                                                                                                                                                                                                                                                                                                                                                                                                                                                                                                                                                                                                                                                                                                                                                                                                                                                                                                                                                                                                                                                                                                                                                                                                                                                                                                                                                                                                                                                                                                                                                                                                                                                                                                                                                                                                                                                                                                                                                                                                                                                                                                                                                                                                                                                                                                                                                                                                                                                                                                                                                                                                                                                                                                                                                                                                               | t - Universa<br>inect<br>/ 3000 / 40                       | al                     | ning (120Va          | ac only)             |            |                        |                                 |                 |                                    |                                          |
| Total Output V<br>Dimming: Tri-M<br>and 0-10V Dim<br>Driver Includee<br>Driver Location<br>Driver Type: Cc<br>Driver Class: Cl<br>Housing: ENCF<br>Input Voltage (<br>Constant Curre<br><b>LED</b><br>Number of LEE<br>Color Tempera                                                                                                                                                             | Vattage (W): 9<br>Mode (Non-Dim<br>ming)<br>d: Yes<br>n: External<br>onstant Curren<br>lass 2<br>23 w/Quick Con<br>(V): 120 - 277<br>ent (MA): 500<br>Ds: 1<br>ature (°K): 2700                                                                                                                                                                                                                                                                                                                                                                                                                                                                                                                                                                                                                                                                                                                                                                                                                                                                                                                                                                                                                                                                                                                                                                                                                                                                                                                                                                                                                                                                                                                                                                                                                                                                                                                                                                                                                                                                                                                                                                                                                                                                                                                                                                                                                                                                                                                                                                                                                                                                                                                                                                                                                                                                                                                                                                                                                                                                                                                                                                             | t - Universa<br>inect<br>/ 3000 / 40                       | al                     | ning (120Va          | ac only)             |            |                        | max. 6000mm 236 <sup>1/4"</sup> |                 |                                    |                                          |
| Total Output V<br>Dimming: Tri-M<br>and 0-10V Dim<br>Driver Includee<br>Driver Location<br>Driver Type: Cc<br>Driver Class: Cl<br>Housing: ENCF<br>Input Voltage (<br>Constant Curre<br>LED<br>Number of LEE<br>Color Tempera<br>Max. Delivered<br>CRI: >90 CRI<br>Lamp Life (hrs)                                                                                                               | Vattage (W): 9<br>Mode (Non-Dim<br>ming)<br>d: Yes<br>n: External<br>onstant Curren<br>lass 2<br>23 w/Quick Con<br>(V): 120 - 277<br>ent (MA): 500<br>Ds: 1<br>ature (°K): 2700<br>I Lumen (lm): 9                                                                                                                                                                                                                                                                                                                                                                                                                                                                                                                                                                                                                                                                                                                                                                                                                                                                                                                                                                                                                                                                                                                                                                                                                                                                                                                                                                                                                                                                                                                                                                                                                                                                                                                                                                                                                                                                                                                                                                                                                                                                                                                                                                                                                                                                                                                                                                                                                                                                                                                                                                                                                                                                                                                                                                                                                                                                                                                                                          | t - Universa<br>inect<br>/ 3000 / 40<br>23                 | al<br>                 |                      |                      |            |                        |                                 |                 |                                    |                                          |
| Total Output V<br>Dimming: Tri-M<br>and 0-10V Dim<br>Driver Includee<br>Driver Location<br>Driver Type: Co<br>Driver Class: Cl<br>Housing: ENCF<br>Input Voltage (<br>Constant Curre<br>LED<br>Number of LEE<br>Color Tempera<br>Max. Delivered<br>CRI: >90 CRI<br>Lamp Life (hrs)<br>Upon Request:                                                                                              | Vattage (W): 9<br>Mode (Non-Dim<br>ming)<br>d: Yes<br>n: External<br>onstant Curren<br>lass 2<br><sup>23</sup> w/Quick Con<br>(V): 120 - 277<br>ent (MA): 500<br>DS: 1<br>ature (°K): 2700<br>I Lumen (Im): 9<br>): 50000<br>: ***3500K avai                                                                                                                                                                                                                                                                                                                                                                                                                                                                                                                                                                                                                                                                                                                                                                                                                                                                                                                                                                                                                                                                                                                                                                                                                                                                                                                                                                                                                                                                                                                                                                                                                                                                                                                                                                                                                                                                                                                                                                                                                                                                                                                                                                                                                                                                                                                                                                                                                                                                                                                                                                                                                                                                                                                                                                                                                                                                                                                | t - Universa<br>inect<br>/ 3000 / 40<br>23                 | al<br>                 |                      |                      |            |                        |                                 |                 | E                                  |                                          |
| Total Output V<br>Dimming: Tri-M<br>and 0-10V Dim<br>Driver Includee<br>Driver Location<br>Driver Type: Cc<br>Driver Class: Cl<br>Housing: ENCF<br>Input Voltage (<br>Constant Curre<br>LED<br>Number of LEE<br>Color Tempera<br>Max. Delivered<br>CRI: >90 CRI<br>Lamp Life (hrs)                                                                                                               | Vattage (W): 9<br>Mode (Non-Dim<br>ming)<br>d: Yes<br>n: External<br>onstant Curren<br>lass 2<br><sup>23</sup> w/Quick Con<br>(V): 120 - 277<br>ent (MA): 500<br>DS: 1<br>ature (°K): 2700<br>I Lumen (Im): 9<br>): 50000<br>: ***3500K avai                                                                                                                                                                                                                                                                                                                                                                                                                                                                                                                                                                                                                                                                                                                                                                                                                                                                                                                                                                                                                                                                                                                                                                                                                                                                                                                                                                                                                                                                                                                                                                                                                                                                                                                                                                                                                                                                                                                                                                                                                                                                                                                                                                                                                                                                                                                                                                                                                                                                                                                                                                                                                                                                                                                                                                                                                                                                                                                | t - Universa<br>inect<br>/ 3000 / 40<br>23                 | al<br>                 |                      |                      |            |                        |                                 |                 | 0mm<br>7/8"                        |                                          |
| Total Output V<br>Dimming: Tri-M<br>and 0-10V Dim<br>Driver Included<br>Driver Location<br>Driver Type: Cc<br>Driver Class: Cl<br>Housing: ENCF<br>Input Voltage (<br>Constant Curre<br>LED<br>Number of LEE<br>Color Tempera<br>Max. Delivered<br>CRI: >90 CRI<br>Lamp Life (hrs;<br>Upon Request:<br>quantities upo                                                                            | Vattage (W): 9<br>Mode (Non-Dim<br>ming)<br>d: Yes<br>n: External<br>constant Curren<br>lass 2<br>P3 w/Quick Con<br>(V): 120 - 277<br>ent (MA): 500<br>Os: 1<br>ature (°K): 2700<br>I Lumen (Im): 9<br>): 50000<br>: ***3500K avai<br>on request)                                                                                                                                                                                                                                                                                                                                                                                                                                                                                                                                                                                                                                                                                                                                                                                                                                                                                                                                                                                                                                                                                                                                                                                                                                                                                                                                                                                                                                                                                                                                                                                                                                                                                                                                                                                                                                                                                                                                                                                                                                                                                                                                                                                                                                                                                                                                                                                                                                                                                                                                                                                                                                                                                                                                                                                                                                                                                                           | t - Universa<br>inect<br>/ 3000 / 40<br>23                 | al<br>                 |                      |                      |            |                        |                                 |                 | <b>150mm</b><br>5 <sup>7/8</sup> " |                                          |
| Total Output V<br>Dimming: Tri-M<br>and 0-10V Dim<br>Driver Included<br>Driver Location<br>Driver Type: Co<br>Driver Class: Cl<br>Housing: ENCF<br>Input Voltage (<br>Constant Curre<br>Lang Life (Nrs)<br>Upon Request;<br>Quantities upo<br>OPTICAL<br>Reflector <sup>®</sup> : 18 /                                                                                                           | Vattage (W): 9<br>Mode (Non-Dim<br>ming)<br>d: Yes<br>n: External<br>constant Curren<br>lass 2<br>P3 w/Quick Con<br>(V): 120 - 277<br>ent (MA): 500<br>Os: 1<br>ature (°K): 2700<br>I Lumen (Im): 9<br>): 50000<br>: ***3500K avai<br>on request)                                                                                                                                                                                                                                                                                                                                                                                                                                                                                                                                                                                                                                                                                                                                                                                                                                                                                                                                                                                                                                                                                                                                                                                                                                                                                                                                                                                                                                                                                                                                                                                                                                                                                                                                                                                                                                                                                                                                                                                                                                                                                                                                                                                                                                                                                                                                                                                                                                                                                                                                                                                                                                                                                                                                                                                                                                                                                                           | t - Universa<br>inect<br>/ 3000 / 40<br>23<br>lable in min | al<br>                 |                      |                      |            |                        |                                 |                 | <b>150mm</b><br>5 7/8"             |                                          |
| Total Output V<br>Dimming: Tri-M<br>and 0-10V Dim<br>Driver Included<br>Driver Location<br>Driver Type: Co<br>Driver Class: Cl<br>Housing: ENCF<br>Input Voltage (<br>Constant Curre<br>Land Voltage (<br>Color Tempera<br>Max. Delivered<br>CRI: >90 CRI<br>Lamp Life (hrs;<br>Upon Request:<br>quantities upo<br>OPTICAL<br>Reflector <sup>o</sup> : 18 /<br>RATINGS AND                       | Vattage (W): 9<br>Mode (Non-Dim<br>ming)<br>d: Yes<br>n: External<br>onstant Curren<br>lass 2<br>P3 w/Quick Con<br>(V): 120 - 277<br>ent (MA): 500<br>OS: 1<br>DS: 1 | t - Universa<br>inect<br>/ 3000 / 40<br>23<br>lable in min | oo<br>nimum qua        | ntities (larg        |                      |            |                        |                                 |                 | <b>150mm</b><br>5 7/8"             |                                          |
| Total Output V<br>Dimming: Tri-M<br>and 0-10V Dim<br>Driver Included<br>Driver Location<br>Driver Type: Co<br>Driver Class: Cl<br>Housing: ENCF<br>Input Voltage (<br>Constant Curre<br>Land Voltage (<br>Color Tempera<br>Max. Delivered<br>CRI: >90 CRI<br>Lamp Life (hrs;<br>Upon Request:<br>quantities upo<br>OPTICAL<br>Reflector <sup>o</sup> : 18 /<br>RATINGS AND                       | Vattage (W): 9<br>Mode (Non-Dim<br>ming)<br>d: Yes<br>n: External<br>onstant Curren<br>lass 2<br>P3 w/Quick Con<br>(V): 120 - 277<br>ent (MA): 500<br>OS: 1<br>DS: 1<br>Dature (°K): 2700<br>I Lumen (Im): 9<br>DS: 50000<br>: ***3500K avai<br>nn request)<br>/ 36 / 52<br>CERTIFICATIO                                                                                                                                                                                                                                                                                                                                                                                                                                                                                                                                                                                                                                                                                                                                                                                                                                                                                                                                                                                                                                                                                                                                                                                                                                                                                                                                                                                                                                                                                                                                                                                                                                                                                                                                                                                                                                                                                                                                                                                                                                                                                                                                                                                                                                                                                                                                                                                                                                                                                                                                                                                                                                                                                                                                                                                                                                                                    | t - Universa<br>inect<br>/ 3000 / 40<br>23<br>lable in min | oo<br>nimum qua        | ntities (larg        |                      |            |                        |                                 | Ø75mm           | <b>150mm</b><br>5 7/8"             |                                          |
| Total Output V<br>Dimming: Tri-M<br>and 0-10V Dim<br>Driver Included<br>Driver Location<br>Driver Type: Co<br>Driver Class: Cl<br>Housing: ENCF<br>Input Voltage (<br>Constant Curre<br>Lamp Ufor of LEE<br>Color Tempera<br>Max. Delivered<br>CRI: >90 CRI<br>Lamp Life (hrs;<br>Upon Request:<br>Guantities upo<br>OPTICAL<br>Reflector <sup>o</sup> : 18 /<br>RATINGS AND<br>Certified By: Co | Vattage (W): 9<br>Mode (Non-Dim<br>ming)<br>d: Yes<br>n: External<br>onstant Curren<br>lass 2<br>P3 w/Quick Con<br>(V): 120 - 277<br>ent (MA): 500<br>OS: 1<br>DS: 1<br>Dature (°K): 2700<br>I Lumen (Im): 9<br>DS: 50000<br>: ***3500K avai<br>nn request)<br>/ 36 / 52<br>CERTIFICATIO                                                                                                                                                                                                                                                                                                                                                                                                                                                                                                                                                                                                                                                                                                                                                                                                                                                                                                                                                                                                                                                                                                                                                                                                                                                                                                                                                                                                                                                                                                                                                                                                                                                                                                                                                                                                                                                                                                                                                                                                                                                                                                                                                                                                                                                                                                                                                                                                                                                                                                                                                                                                                                                                                                                                                                                                                                                                    | t - Universa<br>inect<br>/ 3000 / 40<br>23<br>lable in min | oo<br>nimum qua        | ntities (larg        |                      |            | A                      |                                 |                 | <b>150mm</b><br>5 7/8"             |                                          |
| Total Output V<br>Dimming: Tri-M<br>and 0-10V Dim<br>Driver Included<br>Driver Location<br>Driver Type: Co<br>Driver Class: Cl<br>Housing: ENCF<br>Input Voltage (<br>Constant Curre<br>Lanp Ufor of LEE<br>Color Tempera<br>Max. Delivered<br>CRI: >90 CRI<br>Lamp Life (hrs;<br>Upon Request:<br>quantities upo<br>OPTICAL<br>Reflector <sup>o</sup> : 18 /<br>RATINGS AND<br>Certified By: Co | Vattage (W): 9<br>Mode (Non-Dim<br>ming)<br>d: Yes<br>n: External<br>onstant Curren<br>lass 2<br>P3 w/Quick Con<br>(V): 120 - 277<br>ent (MA): 500<br>OS: 1<br>DS: 1<br>Dature (°K): 2700<br>I Lumen (Im): 9<br>DS: 50000<br>: ***3500K avai<br>nn request)<br>/ 36 / 52<br>CERTIFICATIO                                                                                                                                                                                                                                                                                                                                                                                                                                                                                                                                                                                                                                                                                                                                                                                                                                                                                                                                                                                                                                                                                                                                                                                                                                                                                                                                                                                                                                                                                                                                                                                                                                                                                                                                                                                                                                                                                                                                                                                                                                                                                                                                                                                                                                                                                                                                                                                                                                                                                                                                                                                                                                                                                                                                                                                                                                                                    | t - Universa<br>inect<br>/ 3000 / 40<br>23<br>lable in min | oo<br>nimum qua        | ntities (larg        |                      |            | A                      |                                 | Ø75mm           | <b>150mm</b><br>5 <sup>7/8</sup> " |                                          |